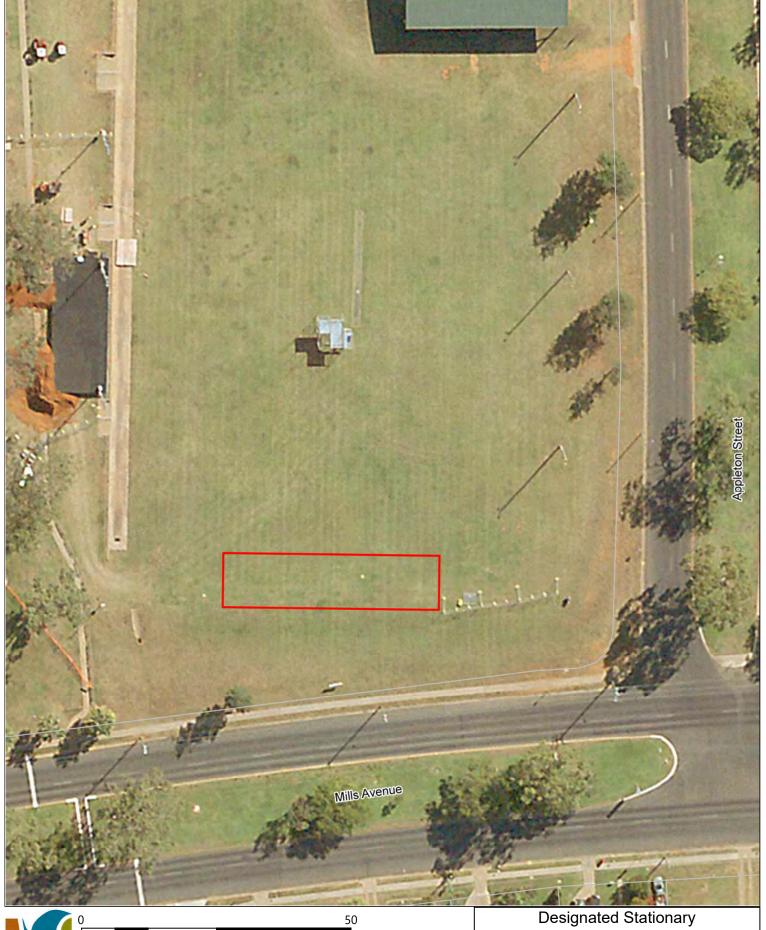

Page 4 of 4







- Isaac Regional Council Sub-Ordinate Local Law 1.2 (Commercial Use of Local Government Controlled Areas and Roads)
- Resolution PECS0212, (Objective for the Commercial Use of Local Government Controlled Areas and Roads)

## **REFERENCES**

| TYPE      | DOCUMENT ID/NAME |
|-----------|------------------|
| POLICY    |                  |
| PROCEDURE |                  |
| FORMS     |                  |
| TEMPLATES |                  |





metres Scale 1:700

Designated Stationary Roadside Vending; Centenary Park, NEBO 406N1101

Document Reference Number: 4349196

Map Number: 2127\_405N1101

PO Box 97 Moranbah, QLD 4744
Ph: 1300 ISAACS
Ph: 1300 ISAACS
Fax: (07) 4941 8666

Author: Terese Wilcock Date: 22/05/2019

Projection: Zone 55
Datum: Map Grid of Australia (MGA 94)





metres Scale 1:700

Roadside Vending; Ted Rolfe Oval, MORANBAH 20M97351

PO Box 97 Moranbah, QLD 4744
Ph: 1300 ISAACS
Ph: 1300 ISAACS
Fax: (07) 4941 8666

Author: Terese Wilcock Date: 22/05/2019

Date: 22/05/2019

Projection: Zone 55
Datum: Map Grid of Australia (MGA 94)

Document Reference Number: 4349194

Map Number: 2127\_20M97351





Roadside Vending; Binda Park, **MORANBAH** 301RP903301

Document Reference Number: 4349192

Map Number: 2127\_301RP903301

PO Box 97 Moranbah, QLD 4744
Ph: 1300 ISAACS
Ph: 1300 ISAACS
Fax: (07) 4941 8666

Author: Terese Wilcock Date: 22/05/2019

Date: 22/05/2019

Projection: Zone 55
Datum: Map Grid of Australia (MGA 94)



metres Scale 1:700

Road Reserve, **MORANBAH** 

Document Reference Number: 4349187 Map Number: 2127\_2GV812139

PO Box 97 Moranba