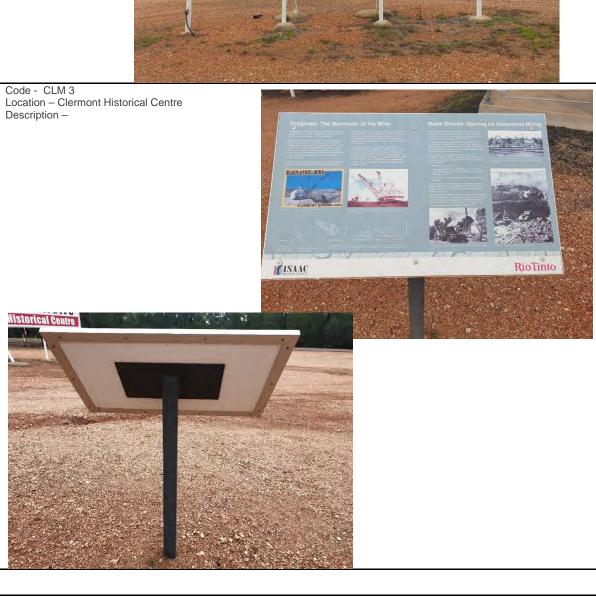

#### **TOURISM SIGNAGE PROGRAM DEVELOPMENT**

#### **EXECUTIVE SUMMARY**

The purpose of this report is to provide Council with an update on the Tourism Signage program development project and present the audit and program that identifies the signs proposed for renewal.