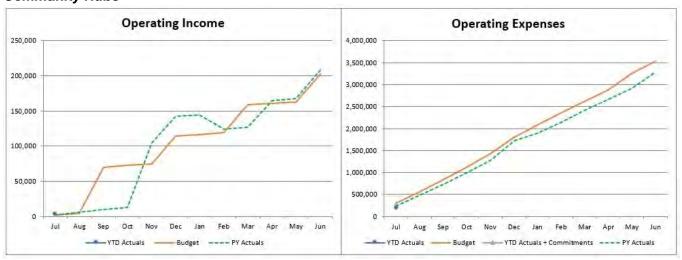

#### **IMPLICATIONS**

Community grants are funded in the Engaged Communities operational budget with \$42,000 allocated per division in FY2020-21.

The table below outlines FY2021-22 Community Grants expenditure and commitments against budget (exclusive of nominal in-kind expenditure) reconciled as at 2 August 2021, with the budgetary implications of major grant applications, if approved as recommended, summarised.

# PLANNING, ENVIRONMENT AND COMMUNITY SERVICES

| Division | Allocation | YTD<br>Actuals<br>(Out of<br>Round) | YTD<br>Actuals<br>Minor | Multi Year<br>Commitments | Round 1<br>FY21-22<br>Proposals | Total<br>Spend | Budget<br>Remaining |
|----------|------------|-------------------------------------|-------------------------|---------------------------|---------------------------------|----------------|---------------------|
| One      | 42,000.00  | 2,500.00                            | ı                       | 8,642.86                  | 13,625.00                       | 24,767.86      | 17,232.14           |
| Two      | 42,000.00  | -                                   | 2,000.00                | 1,142.86                  | 625.00                          | 3,767.86       | 38,232.14           |
| Three    | 42,000.00  | -                                   | 1,000.00                | 7,909.51                  | 10,624.97                       | 19,534.48      | 22,465.52           |
| Four     | 42,000.00  | _                                   | 1,000.00                | 7,909.52                  | 10,624.97                       | 19,534.49      | 22,465.51           |
| Five     | 42,000.00  | -                                   | 1,000.00                | 7,909.55                  | 10,625.06                       | 19,534.61      | 22,465.39           |
| Six      | 42,000.00  | 2,500.00                            | 1,000.00                | 3,642.85                  | 12,625.00                       | 19,767.85      | 22,232.15           |
| Seven    | 42,000.00  | 5,000.00                            | 3,100.00                | 17,142.85                 | 8,018.30                        | 33,261.15      | 8,738.85            |
| Eight    | 42,000.00  | 3000.00                             | 1,100.00                | 8,000.00                  | 25,625.00                       | 37,725.00      | 4,275.00            |
|          | 336,000.00 | 13,000.00                           | 10,200.00               | 62,300.00                 | 92,393.30                       | 177,893.30     | 158,106.70          |