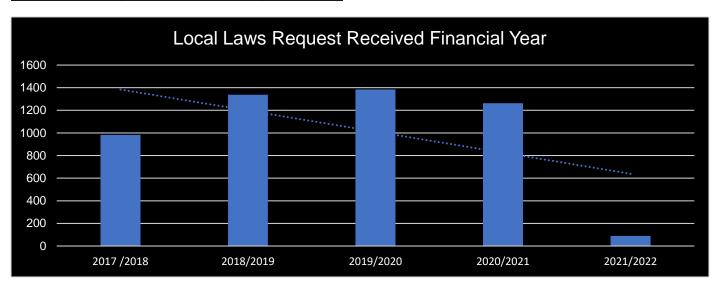

tered Dogs

| Description                                       | May 2021 | June 2021 | July 2021 | Financial YTD |
|---------------------------------------------------|----------|-----------|-----------|---------------|
| New Dogs Registered                               | 49       | 26        | 38        | 38            |
| Puppy Registrations (inc in registration numbers) | 19       | 14        | 9         | 9             |
| Dog Registration Renewals                         | 4        | 7         | 11        | 11            |
| Total Registered                                  |          |           |           | 49            |
| Dog Registration – non renewals                   |          |           |           | 1861          |

## Local Laws Compliance Customer Request Activity



The Local Laws unit received 89 requests in July 2021 resolving 57 requests during the period. The remaining service request is under ongoing investigation.

Service are still being delivered consistent with the Contingency Plan: Compliance Services due to reduced staff numbers with resources focused on reactive response to Customer Service Requests. Proactive response to compliance matters are prioritised based on risk to neighbouring properties and actioned accordingly.



## **Building Services**

| Description                                        | May 2021 | June 2021 | July 2021 | Financial<br>YTD |
|----------------------------------------------------|----------|-----------|-----------|------------------|
| Concurrence Applications                           | 1        | 1