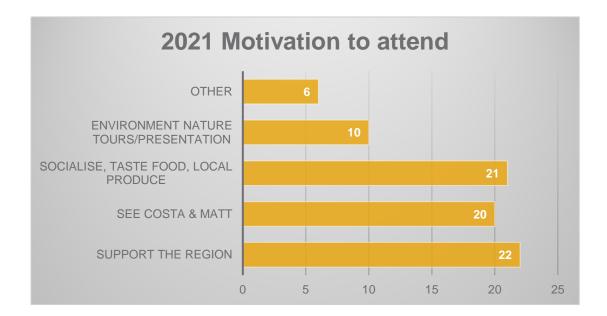

#### **EXECUTIVE SUMMARY**

The St Lawrence Wetlands Weekend was held over the 11-13 June 2021. This report presents the St Lawrence Wetlands Weekend (SLWW) Evaluation Report for Council's information.

5.23