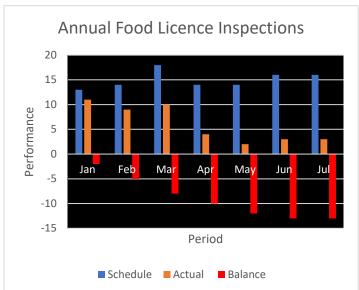

| Number |
|-------------------------------------|--------|
| Full Food Licence                   | 156    |
| Non for-profit food licence (notes) | 13     |
| Temporary food licence (notes)      | 7      |
| Sub-Total                           | 175    |
| Personal Appearances Services       | 2      |
| Total                               | 178    |

#### Notes:

- Temporary licenses and Non for -profit licenses are investigated at the time of issue and are not included in the annual inspection schedule.
- Inspection are conducted when a complaint of service request is received and or when a single large event takes place for example the Clermont Show when officers conduct an inspection program for that that event.
- These license types are commonly issued for once of events.





The Food Licence Inspection Program is currently on hold due to the ongoing vacancies in the Environmental Health team with all Environmental Health Officers roles are vacant at the end of May 2021. The 3 premises reported as annual inspections forms part of new business inspections and change of ownership inspections. Resources are currently focussed on the reactive response to Customer Service Requests.

| Service Level                                                                                             | Target          | July 2021 | Calendar<br>YTD | Current<br>Performance<br>% | Service<br>Level Type |
|-----------------------------------------------------------------------------------------------------------|-----------------|-----------|-----------------|-------------------