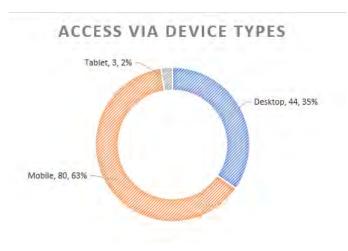

munities through value   | 111 hours invested in conducting and undertaking activities in June 2021.                                                                                | 825 hours were expended in the delivery of activities in FY2020/21.                                        |

## **LIBRARY WIFI**

Council offers free public wifi to the residents in the libraries and surrounding areas. This service is available to the residents from 7am to 7pm daily. In June, there were 141 connections to the wifi, a 48% (n=46) increase in uptake compared to May.

Of the 141 visitors, 74 were unique visitors (not repeat log-ins). Average visit duration is 1 hour and 33 minutes.

## Access via device types:



Mobile remains the preferred device most visitors used to access WIFI in June 2021.





New vs Repeat Visitors

There are  $\overset{\cdot}{44}$  new visitors and 85 repeated visitors for the month of June 2021.

## **NEW VS REPEAT VISITORS**





## **Isaac Museums**

| isaac iviuseums               | T                                                                                                                         |                                                                                      |
|-------------------------------|---------------------------------------------------------------------------------------------------------------------------|--------------------------------------------------------------------------------------|
| Clermont Historical Centre    | 218 people visited the CHC in June 2021. 45% increase in foot traffic compared to last mon