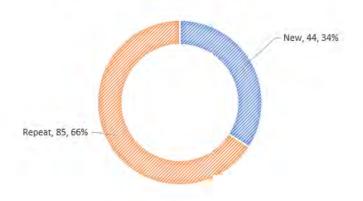

| 825 hours were expended in the delivery of activities in FY2020/21.                                        |

## **LIBRARY WIFI**

Council offers free public wifi to the residents in the libraries and surrounding areas. This service is available to the residents from 7am to 7pm daily. In June, there were 141 connections to the wifi, a 48% (n=46) increase in uptake compared to May.

Of the 141 visitors, 74 were unique visitors (not repeat log-ins). Average visit duration is 1 hour and 33 minutes.

## Access via device types:



Mobile remains the preferred device most visitors used to access WIFI in June 2021.





New vs Repeat Visitors

There are  $\overset{\cdot}{44}$  new visitors and 85 repeated visitors for the month of June 2021.

## **NEW VS REPEAT VISITORS**





## **Isaac Museums**

| isaac iviuseums               | T                                                                                                                         |                                                                                      |
|-------------------------------|---------------------------------------------------------------------------------------------------------------------------|--------------------------------------------------------------------------------------|
| Clermont Historical Centre    | 218 people visited the CHC in June 2021. 45% increase in foot traffic compared to last month.                             | 1,776 people visited the Centre in FY2020/21.                                        |
| Nebo Museum                   | 21 pe