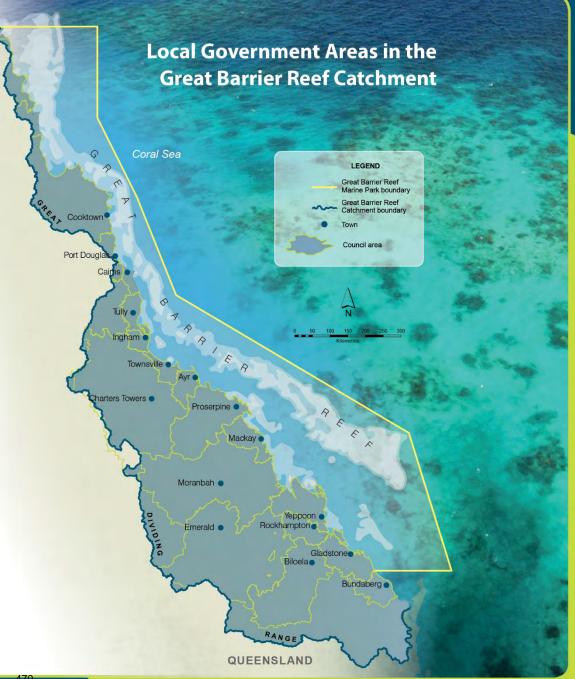

t to at least one action for each item (climate change, coastal development, land-based run-off, direct use, heritage values), while councils with greater than 50,000 residents must commit to at least three actions per item. Examples of actions are provided in Table 1 of the Reef Guardian Council program Terms of Reference, however, the program empowers councils to drive change and deliver innovative solutions to help the Reef by identifying other actions beyond those provided.

#### **Endorsement**

The council recognises the importance of the Reef Guardian partnership and values the contributions made by staff and the community 'working together today for a healthier Reef tomorrow'.

Period of Action Plan: July 2021 - June 2023 Endorsed: ....../...../...../...../ **Council signatory** 



| Action                                                                                    | Description                                                                                         | Financial/Resource<br>Commitment | Partnerships                                                                       | Responsible<br>department/position                                 | Project Status      |
|-------------------------------------------------------------------------------------------|-----------------------------------------------------------------------------------------------------|----------------------------------|------------------------------------------------------------------------------------|--------------------------------------------------------------------|-------