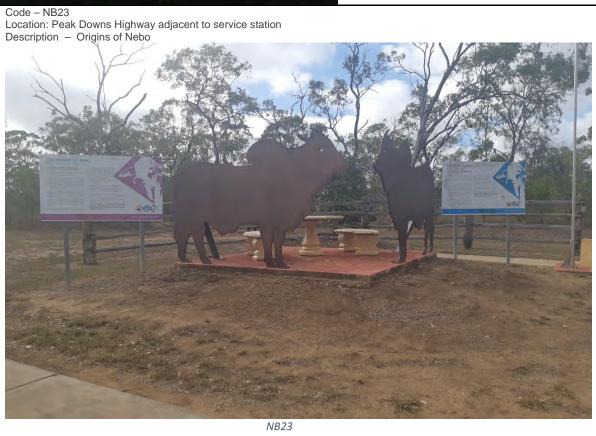

– Description – Mount Britton



Code – NB10 Location – Nebo Water Street Description – Coal Mining



Code – NB11 Location – Nebo Water Street Description – Nebo Rodeo



Code – NB12 Location: Nebo Water Street Description – Cycad & Grasstree



Code – NB13 Location: Nebo Water Street Description – Cutting



Code – NB14 Location: Nebo Water Street Description – Leichhardt



Code – NB15 Location: Nebo Water Street Description – Small Bill Bruce Nature Walk



Code – NB16 Location: Nebo Water Street Description – Cattle



Code – NB17 Location: Nebo Water Street Description – Nebo Campdraft



Code – NB18 Location: Nebo Water Stree Description – Bicentennial national trail









Code – NB21 Location: Peak Downs Highway Nebo Description – Billboard – Nebo approach from Mackay LHS







Code – NB24 Location:

Description - Museum Turn Right 400m - northern approach to Nebo





Code – NB25

Location:

Description - Old Nebo Historical Museum - on Snows fenceline





Code - NB26

Location: Peak Downs Highway Nebo
Description - Welcome to Historic Nebo –



Code – NB27 Location: Description - Museum turn left 300m



Code – NB28 Location: Nebo Museum Description - Museum sign at the Museum



Code – NB29 Location: Peaks Downs Highway Description - Isaac Region Sign







Code – MTB02 Location – Road to Mt Britton Description – Directional tourism signage





Code – MTB03 Location – Road to Mt Britton Description – Directional tourism signage



MTB03

Code – MTB04 Location – Road to Mt Britton Description– Edith Mary Gold Mine (double sided)



MTB04



Code – MTB05 Lo