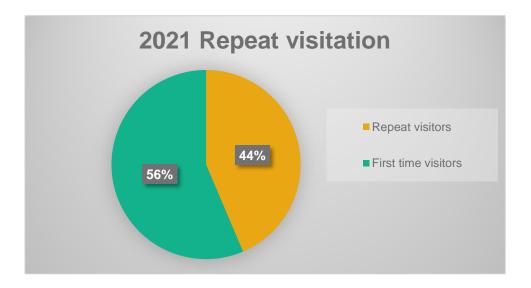

#### **EXECUTIVE SUMMARY**

The St Lawrence Wetlands Weekend was held over the 11-13 June 2021. This report presents the St Lawrence Wetlands Weekend (SLWW) Evaluation Report for Council's information.

5.23