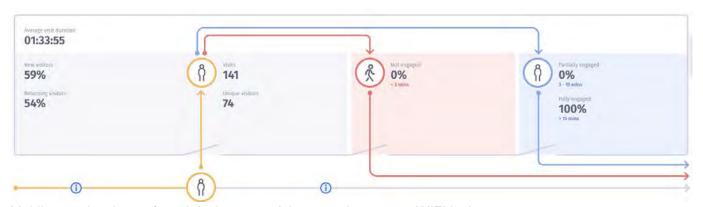

-----------------------------------------------------------------------|
| Building communities through value   | 111 hours invested in conducting and undertaking activities in June 2021.                                                                                | 825 hours were expended in the delivery of activities in FY2020/21.                                        |

## **LIBRARY WIFI**

Council offers free public wifi to the residents in the libraries and surrounding areas. This service is available to the residents from 7am to 7pm daily. In June, there were 141 connections to the wifi, a 48% (n=46) increase in uptake compared to May.

Of the 141 visitors, 74 were unique visitors (not repeat log-ins). Average visit duration is 1 hour and 33 minutes.

## Access via device types:



Mobile remains the preferred device most visitors used to access WIFI in June 2021.





New vs Repeat Visitors

There are  $\overset{\cdot}{44}$  new visitors and 85 repeated visitors for the month of June 2021.

## **NEW VS REPEAT VISITORS**





## **Isaac Museums**

| isaac iviuseums               | T                                                                                                                         |                                                                                      |
|-------------------------------|---------------------------------------------------------------------------------------------------------------------------|--------------------------------------------------------------------------------------|
| Clermont Historical Centre    | 218