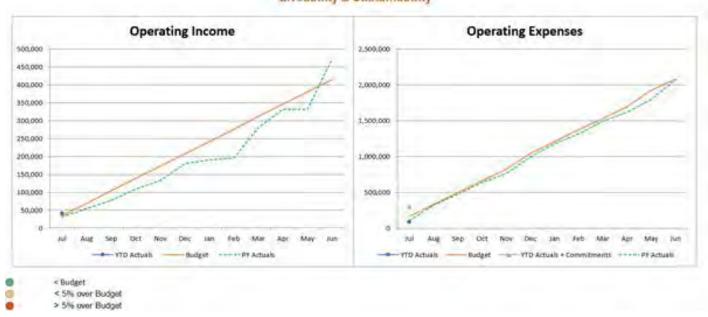

#### **IMPLICATIONS**

Community grants are funded in the Engaged Communities operational budget with \$42,000 allocated per division in FY2020-21.

The table below outlines FY2021-22 Community Grants expenditure and commitments against budget (exclusive of nominal in-kind expenditure) reconciled as at 2 August 2021, with the budgetary implications of major grant applications, if approved as recommended, summarised.

# PLANNING, ENVIRONMENT AND COMMUNITY SERVICES

| Division | Allocation | YTD<br>Actuals<br>(Out of<br>Round) | YTD<br>Actuals<br>Minor | Multi Year<br>Commitments | Round 1<br>FY21-22<br>Proposals | Total<br>Spend | Budget<br>Remaining |
|----------|------------|-------------------------------------|-------------------------|---------------------------|---------------------------------|----------------|---------------------|
| One      | 42,000.00  | 2,500.00                            | ı                       | 8,642.86                  | 13,625.00                       | 24,767.86      | 17,232.14           |
| Two      | 42,000.00  | -                                   | 2,000.00                | 1,142.86                  | 625.00                          | 3,767.86       | 38,232.14           |
| Three    | 42,000.00  | -                                   | 1,000.00                | 7,909.51                  | 10,624.97                       | 19,534.48      | 22,465.52           |
| Four     | 42,000.00  | _                                   | 1,000.00                | 7,909.52                  | 10,624.97                       | 19,534.49      | 22,465.51           |
| Five     | 42,000.00  | -                                   | 1,000.00                | 7,909.55                  | 10,625.06                       | 19,534.61      | 22,465.39           |
| Six      | 42,000.00  | 2,500.00                            | 1,000.00                | 3,642.85                  | 12,625.00                       | 19,767.85      | 22,232.15           |
| Seven    | 42,000.00  | 5,000.00                            | 3,100.00                | 17,142.85                 | 8,018.30                        | 33,261.15      | 8,738.85            |
| Eight    | 42,000.00  | 3000.00                             | 1,100.00                | 8,000.00                  | 25,625.00                       | 37,725.00      | 4,275.00            |
|          | 336,000.00 | 13,000.00                           | 10,200.00               | 62,300.00                 | 92,393.30                       | 177,893.30     | 158,106.70          |