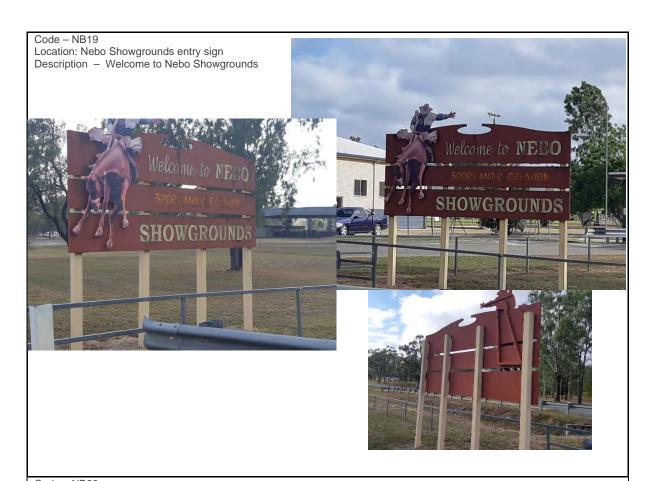

#### 5.11 Proposed Nebo Showgrounds Master Plan Advisory Committee

#### **EXECUTIVE SUMMARY**

This report proposes the establishment of an Advisory Committee to assist Council in its engagement, scoping and delivery of the Nebo Showgrounds Master Plan project.

f isaacregionalcouncil

#### OFFICER'S RECOMMENDATION

That the Committee recommends that Council:

- 1. Resolves to establish the Nebo Showgrounds Master Plan Advisory Committee, as an advisory committee under Section 264 of the Local Government Regulation 2012, for an initial period ending 30 June 2022 to assist Council in its engagement, scoping and delivery of the Master Plan Project.
- 2. Resolves to adopt the attached Terms of Reference for the said Advisory Committee.

#### **EXECUTIVE SUMMARY**

This report seeks authority to tender for, the Clermont Administration Air-Conditioning Installation, Clermont Aerodrome Pavement Surface Reseal, Clermont Saleyards Staged Replacement of Holding Pens, Clermont Showgrounds Stage 2 Revitalisation, Nebo Showgrounds Kitchen Upgrade, and give authorisation to the Chief Executive Officer to negotiate, execute and vary the contracts within the approved Capital budgets.