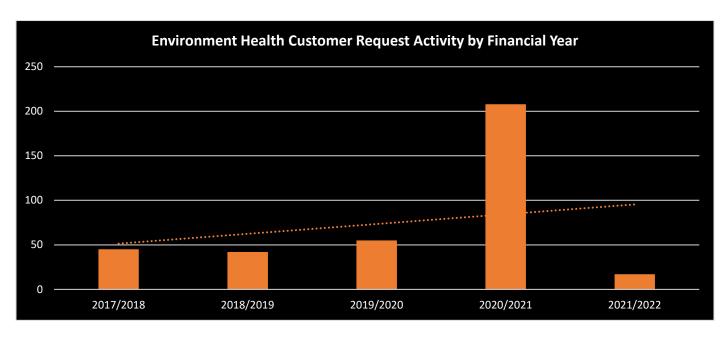

hiving of private other certifier approvals     | 16       | 11        | 10        | 10               |

## Plumbing Services

| Description          | May 2021 | June 2021 | July 2021 | Financial<br>YTD |
|----------------------|----------|-----------|-----------|------------------|
| New Applications     | 5        | 5         | 9         | 9                |
| Total Decided        | 2        | 4         | 6         | 6                |
| Description          | May 2021 | June 2021 | July 2021 | Financial<br>YTD |
| Plumbing Inspections | 11       | 8         | 18        | 18               |
| Trade Waste Audits   | 4        | 19        | 4         | 4                |
| Backflow Testing     | 40       | 36        | 35        | 35               |



## **Environmental Health Services**



Environmental Health Services received 17 requests in July 2021, resolving 5 requests during the period. The remaining service request is under ongoing investigation.

## **Licensable Activities**

| Type of Licence                     | Number |
|-------------------------------------|--------|
| Full Food Licence                   | 156    |
| Non for-profit food licence (notes) | 13     |
| Temporary food licence (notes)      | 7      |
| Sub-Total                           | 175    |
| Personal Appearances Services       | 2      |
| Total                               | 178    |

#### Notes:

- Temporary licenses and Non for -profit licenses are investigated at the time of issue and are not included in the annual inspection schedule.
- Inspection are conducted when a complaint of ser