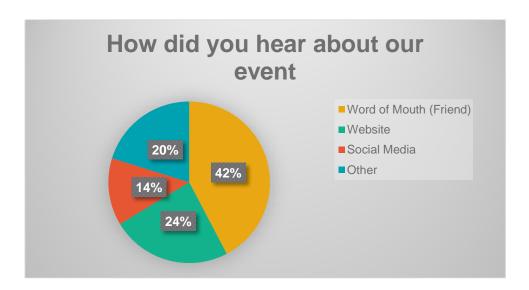

#### **EXECUTIVE SUMMARY**

The St Lawrence Wetlands Weekend was held over the 11-13 June 2021. This report presents the St Lawrence Wetlands Weekend (SLWW) Evaluation Report for Council's information.

5.23