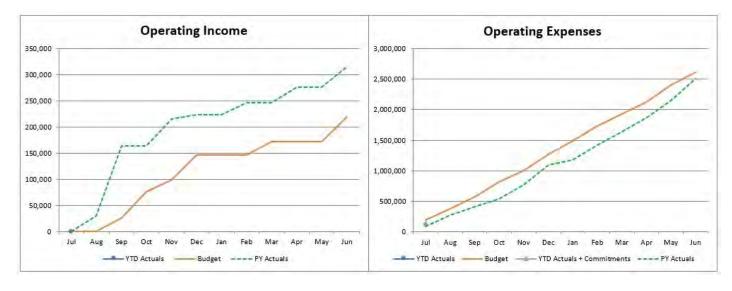

#### **IMPLICATIONS**

Community grants are funded in the Engaged Communities operational budget with \$42,000 allocated per division in FY2020-21.

The table below outlines FY2021-22 Community Grants expenditure and commitments against budget (exclusive of nominal in-kind expenditure) reconciled as at 2 August 2021, with the budgetary implications of major grant applications, if approved as recommended, summarised.

# PLANNING, ENVIRONMENT AND COMMUNITY SERVICES

| Division | Allocation | YTD<br>Actuals<br>(Out of<br>Round) | YTD<br>Actuals<br>Minor | Multi Year<br>Commitments | Round 1<br>FY21-22<br>Proposals | Total<br>Spend | Budget<br>Remaining |
|----------|------------|-------------------------------------|-------------------------|---------------------------|---------------------------------|----------------|---------------------|
| One      | 42,000.00  | 2,500.00                            | ı                       | 8,642.86                  | 13,625.00                       | 24,767.86      | 17,232.14           |
| Two      | 42,000.00  | -                                   | 2,000.00                | 1,142.86                  | 625.00                          | 3,767.86       | 38,232.14           |
| Three    | 42,000.00  | -                                   | 1,000.00                | 7,909.51                  | 10,624.97                       | 19,534.48      | 22,465.52           |
| Four     | 42,000.00  | _                                   | 1,000.00                | 7,909.52                  | 10,624.97                       | 19,534.49      | 22,465.51           |
| Five     | 42,000.00  | -                                   | 1,000.00                | 7,909.55                  | 10,625.06                       | 19,534.61      | 22,465.39           |
| Six      | 42,000.00  | 2,500.00                            | 1,000.00                | 3,642.85                  | 12,625.00                       | 19,767.85      | 22,232.15           |
| Seven    | 42,000.00  | 5,000.00                            | 3,100.00                | 17,142.85                 | 8,018.30                        | 33,261.15      | 8,738.85            |
| Eight    | 42,000.00  | 3000.00                             | 1,100.00                | 8,000.00                  | 25,625.00                       | 37,725.00      | 4,275.00            |
|          | 336,000.00 | 13,000.00                           | 10,200.00               | 62,300.00                 | 92,393.30                       | 177,893.30     | 158,106.70          |