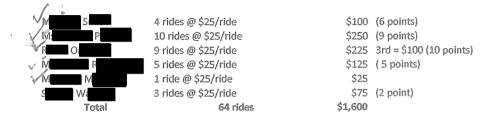

#### **IMPLICATIONS**

Community grants are funded in the Engaged Communities operational budget with \$42,000 allocated per division in FY2020-21.

The table below outlines FY2021-22 Community Grants expenditure and commitments against budget (exclusive of nominal in-kind expenditure) reconciled as at 2 August 2021, with the budgetary implications of major grant applications, if approved as recommended, summarised.

# PLANNING, ENVIRONMENT AND COMMUNITY SERVICES

| Division | Allocation | YTD<br>Actuals<br>(Out of<br>Round) | YTD<br>Actuals<br>Minor | Multi Year<br>Commitments | Round 1<br>FY21-22<br>Proposals | Total<br>Spend | Budget<br>Remaining |
|----------|------------|-------------------------------------|-------------------------|---------------------------|---------------------------------|----------------|---------------------|
| One      | 42,000.00  | 2,500.00                            | ı                       | 8,642.86                  | 13,625.00                       | 24,767.86      | 17,232.14           |
| Two      | 42,000.00  | -                                   | 2,000.00                | 1,142.86                  | 625.00                          | 3,767.86       | 38,232.14           |
| Three    | 42,000.00  | -                                   | 1,000.00                | 7,909.51                  | 10,624.97                       | 19,534.48      | 22,465.52           |
| Four     | 42,000.00  | _                                   | 1,000.00                | 7,909.52                  | 10,624.97                       | 19,534.49      | 22,465.51           |
| Five     | 42,000.00  | -                                   | 1,000.00                | 7,909.55                  | 10,625.06                       | 19,534.61      | 22,465.39           |
| Six      | 42,000.00  | 2,500.00                            | 1,000.00                | 3,642.85                  | 12,625.00                       | 19,767.85      | 22,232.15           |
| Seven    | 42,000.00  | 5,000.00                            | 3,100.00                | 17,142.85                 | 8,018.30                        | 33,261.15      | 8,738.85            |
| Eight    | 42,000.00  | 3000.00                             | 1,100.00                | 8,000.00                  | 25,625.00                       | 37,725.00      | 4,275.00            |
|          | 336,000.00 | 13,000.00                           | 10,200.00               | 62,300.00                 | 92,393.30                       | 177,893.30     | 158,106.70          |