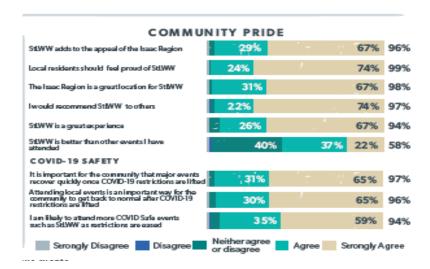

#### **EXECUTIVE SUMMARY**

The St Lawrence Wetlands Weekend was held over the 11-13 June 2021. This report presents the St Lawrence Wetlands Weekend (SLWW) Evaluation Report for Council's information.

5.23