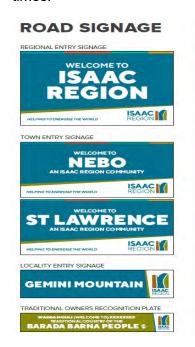

#### **TOURISM SIGNAGE PROGRAM DEVELOPMENT**

#### **EXECUTIVE SUMMARY**

The purpose of this report is to provide Council with an update on the Tourism Signage program development project and present the audit and program that identifies the signs proposed for renewal.