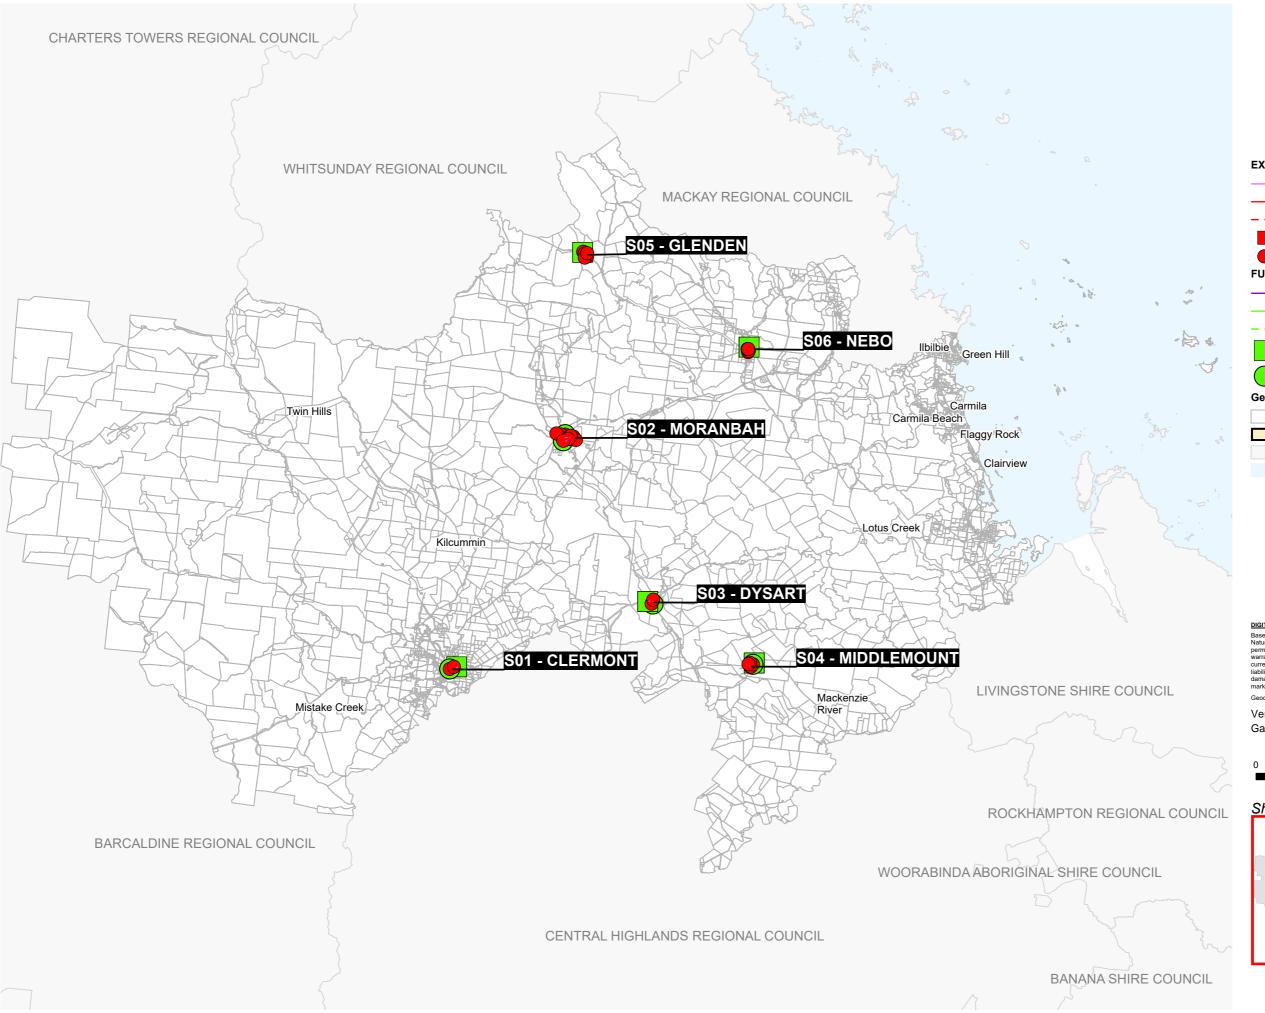

Isaac Regional
Planning Scheme 2021
Plans for Trunk Infrastructure
Sewerage Network
Isaac Region

# **EXISTING TRUNK INFRASTRUCTURE**

Effluent Main

— Gravity Main

- - Rising Main

Sewerage Treatment Plant

Pump Station

# **FUTURE TRUNK INFRASTRUCTURE**

---- Effluent Main

---- Gravity Main

Rising Main

Sewerage Treatment Plant

Pump Station

#### General

Property Boundaries

Service Catchment Boundary

Local Government Boundary

Waterway

# DIGITAL CADASTRAL DATA BASE - BOUNDARY & TERRAIN INFORMATION.

Based on or contains data provided by the State of Queensland (Department of Natural Resources and Mines) [2017 to 2019]. In consideration of the State permitting use of this data you acknowledge and agree that the State gives no warranty in relation to the data (including accuracy, reliability, completeness, currency or suitability) and accepts no liability (including without limitation, liability in negligence) for any loss, damage or costs (including consequential damage) relating to any use of the data. Data must not be used for direct marketing or be used in breach of the privacy laws.

Geocentric Datum of Australia (GDA94)

Version: 1.0 Gazettal Date: 01/04/2021

Approx Scale @ A3 1:1,500,000

#### Sheet Index

Plans for Trunk Infrastructure SEW - 001 - Isaac Region

Isaac Regional Planning Scheme 2021 **Plans for Trunk Infrastructure** Sewerage Network Moranbah