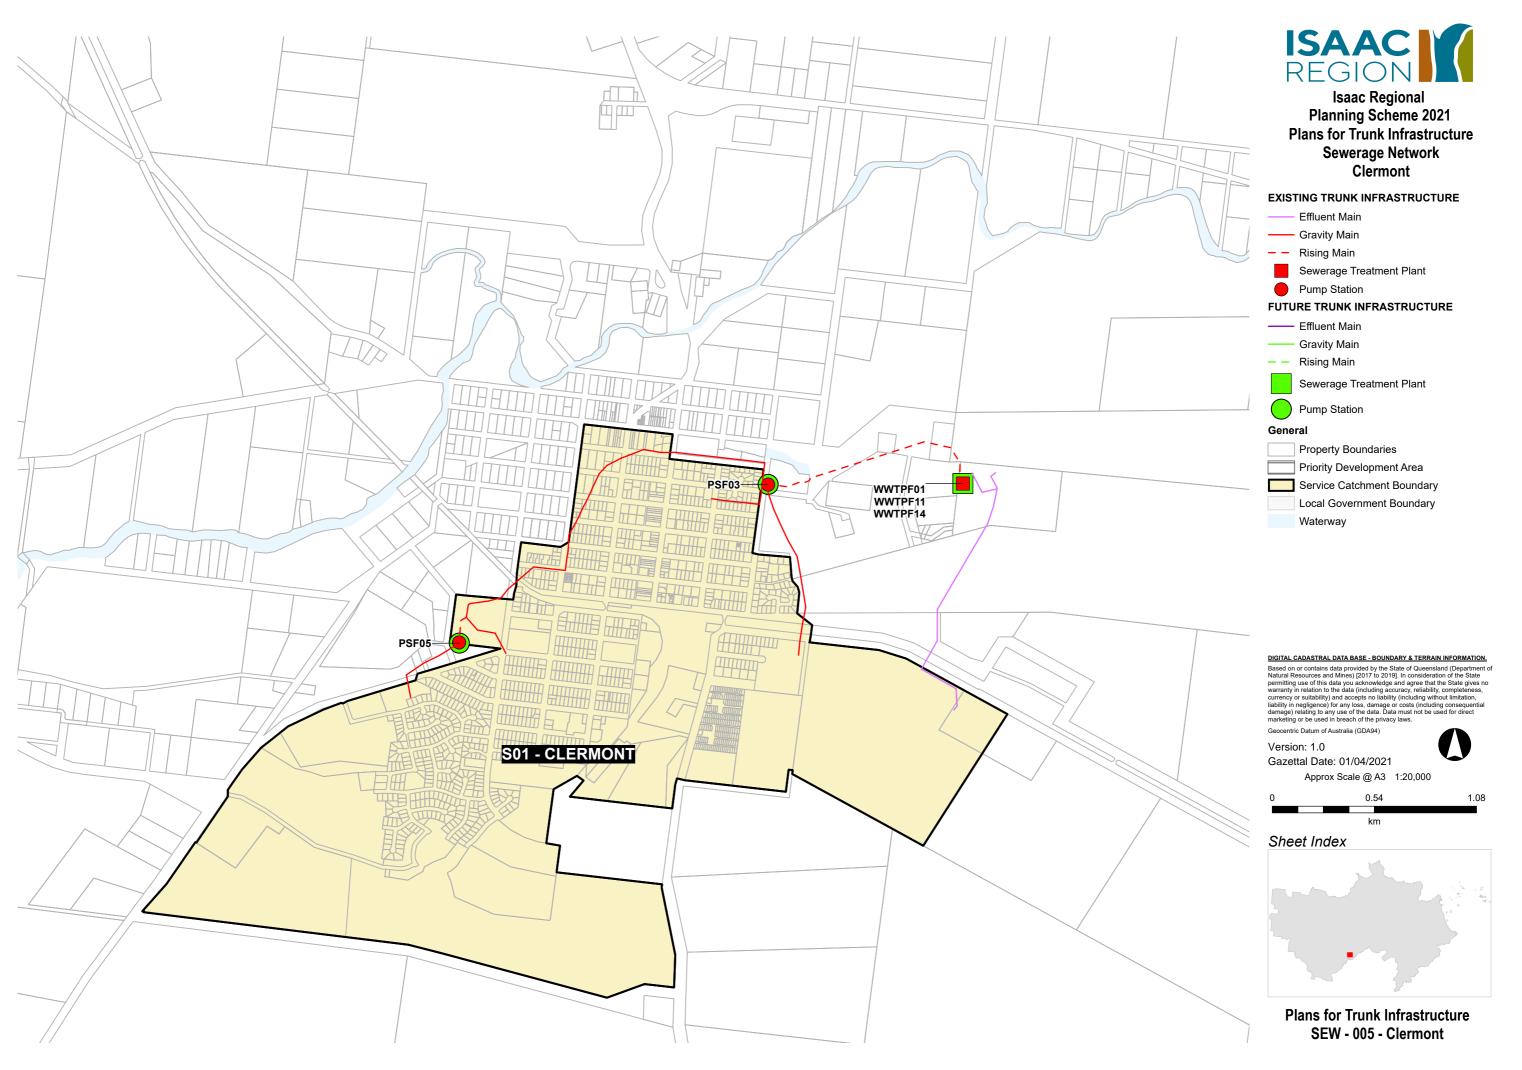

# Isaac Regional Planning Scheme 2021 **Plans for Trunk Infrastructure** Sewerage Network Dysart

# **EXISTING TRUNK INFRASTRUCTURE**

Effluent Main

---- Gravity Main

Rising Main

Sewerage Treatment Plant

Pump Station

#### **FUTURE TRUNK INFRASTRUCTURE**

---- Effluent Main

Gravity Main

Rising Main

Sewerage Treatment Plant

Pump Station

#### General

**Property Boundaries** 

Priority Development Area

Service Catchment Boundary

Local Government Boundary

Waterway

# DIGITAL CADASTRAL DATA BASE - BOUNDARY & TERRAIN INFORMATION.

Based on or contains data provided by the State of Queensland (Department of Natural Resources and Mines) [2017 to 2019]. In consideration of the State permitting use of this data you acknowledge and agree that the State gives no warranty in relation to the data (including accuracy, reliability, completeness, currency or suitability) and accepts no liability (including without limitation, liability in negligence) for any loss, damage or costs (including consequential damage) relating to any use of the data. Data must not be used for direct marketing or be used in breach of the privacy laws.

Geocentric Datum of Australia (GDA94)

Version: 1.0

Gazettal Date: 01/04/2021

Approx Scale @ A3 1:20,000 0.54

# Sheet Index

**Plans for Trunk Infrastructure** SEW - 006 - Dysart