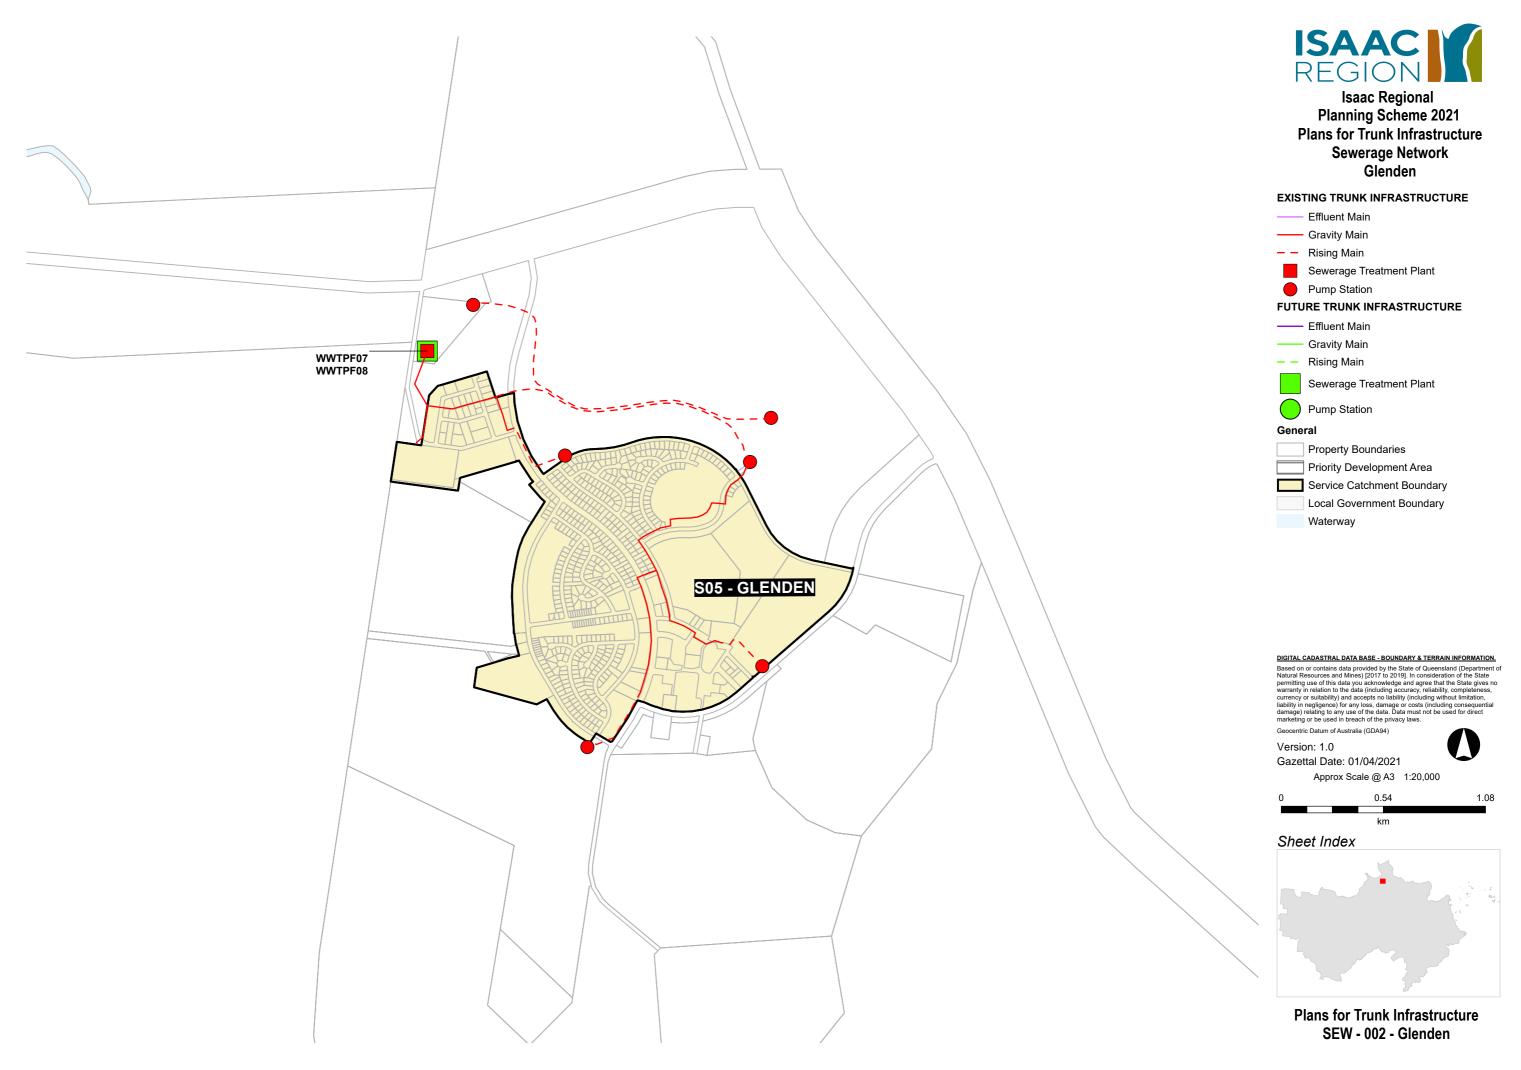

# **EXISTING TRUNK INFRASTRUCTURE**

Effluent Main

— Gravity Main

- - Rising Main

Sewerage Treatment Plant

Pump Station

# **FUTURE TRUNK INFRASTRUCTURE**

---- Effluent Main

---- Gravity Main

Rising Main

Sewerage Treatment Plant

Pump Station

#### General

Property Boundaries

Service Catchment Boundary

Local Government Boundary

Waterway

# DIGITAL CADASTRAL DATA BASE - BOUNDARY & TERRAIN INFORMATION.

Based on or contains data provided by the State of Queensland (Department of Natural Resources and Mines) [2017 to 2019]. In consideration of the State permitting use of this data you acknowledge and agree that the State gives no warranty in relation to the data (including accuracy, reliability, completeness, currency or suitability) and accepts no liability (including without limitation, liability in negligence) for any loss, damage or costs (including consequential damage) relating to any use of the data. Data must not be used for direct marketing or be used in breach of the privacy laws.

Geocentric Datum of Australia (GDA94)

Version: 1.0 Gazettal Date: 01/04/2021

Approx Scale @ A3 1:1,500,000

#### Sheet Index

Plans for Trunk Infrastructure SEW - 001 - Isaac Region

Isaac Regional Planning Scheme 2021 **Plans for Trunk Infrastructure** Sewerage Network Moranbah