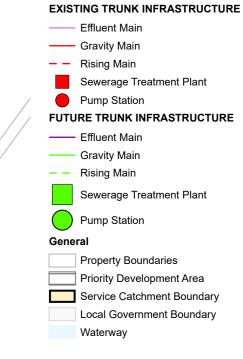

# **EXISTING TRUNK INFRASTRUCTURE**

Effluent Main

---- Gravity Main

Rising Main

Sewerage Treatment Plant

Pump Station

#### **FUTURE TRUNK INFRASTRUCTURE**

---- Effluent Main

Gravity Main

Rising Main

Sewerage Treatment Plant

Pump Station

#### General

**Property Boundaries** 

Priority Development Area

Service Catchment Boundary

Local Government Boundary

Waterway