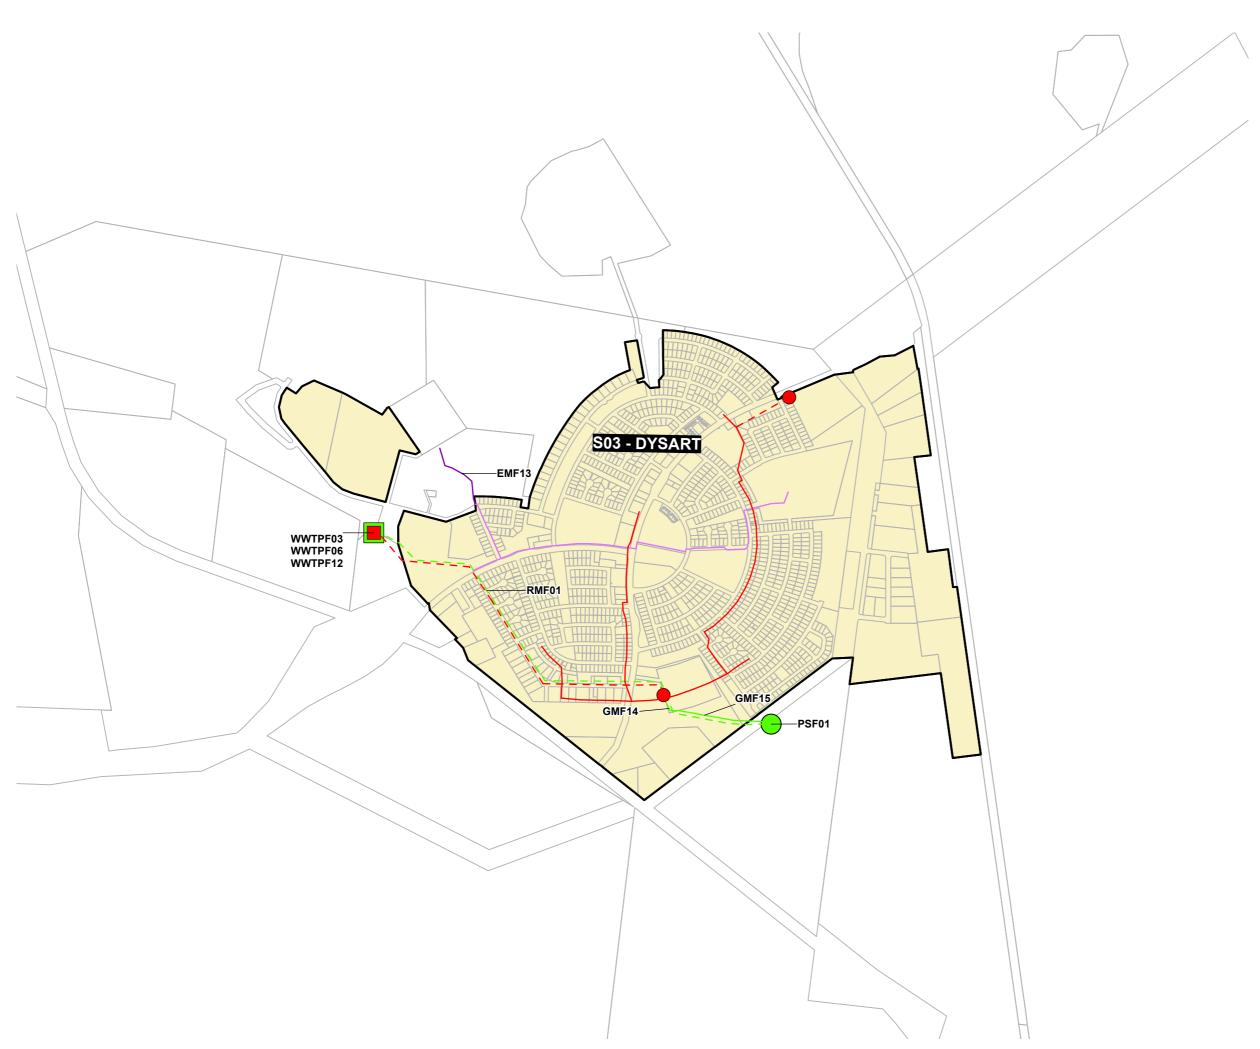

# Isaac Regional Planning Scheme 2021 **Plans for Trunk Infrastructure** Sewerage Network Dysart

# **EXISTING TRUNK INFRASTRUCTURE**

Effluent Main

---- Gravity Main

Rising Main

Sewerage Treatment Plant

Pump Station

#### **FUTURE TRUNK INFRASTRUCTURE**

---- Effluent Main

Gravity Main

Rising Main

Sewerage Treatment Plant

Pump Station

#### General

**Property Boundaries** 

Priority Development Area

Service Catchment Boundary

Local Government Boundary

Waterway