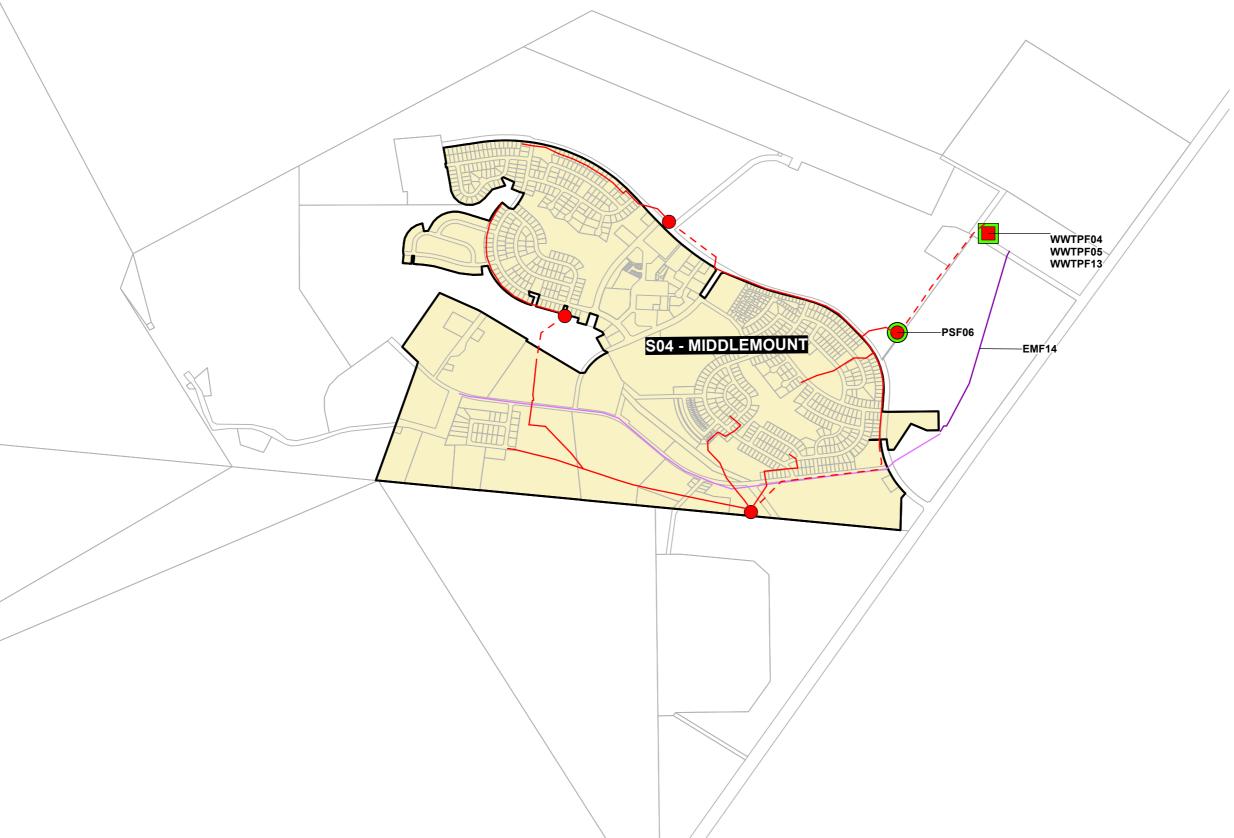

# Isaac Regional Planning Scheme 2021 Plans for Trunk Infrastructure Sewerage Network Middlemount

Geocentric Datum of Australia (GDA94)

Version: 1.0

Gazettal Date: 01/04/2021

Approx Scale @ A3 1:20,000

Plans for Trunk Infrastructure SEW - 007 - Middlemount