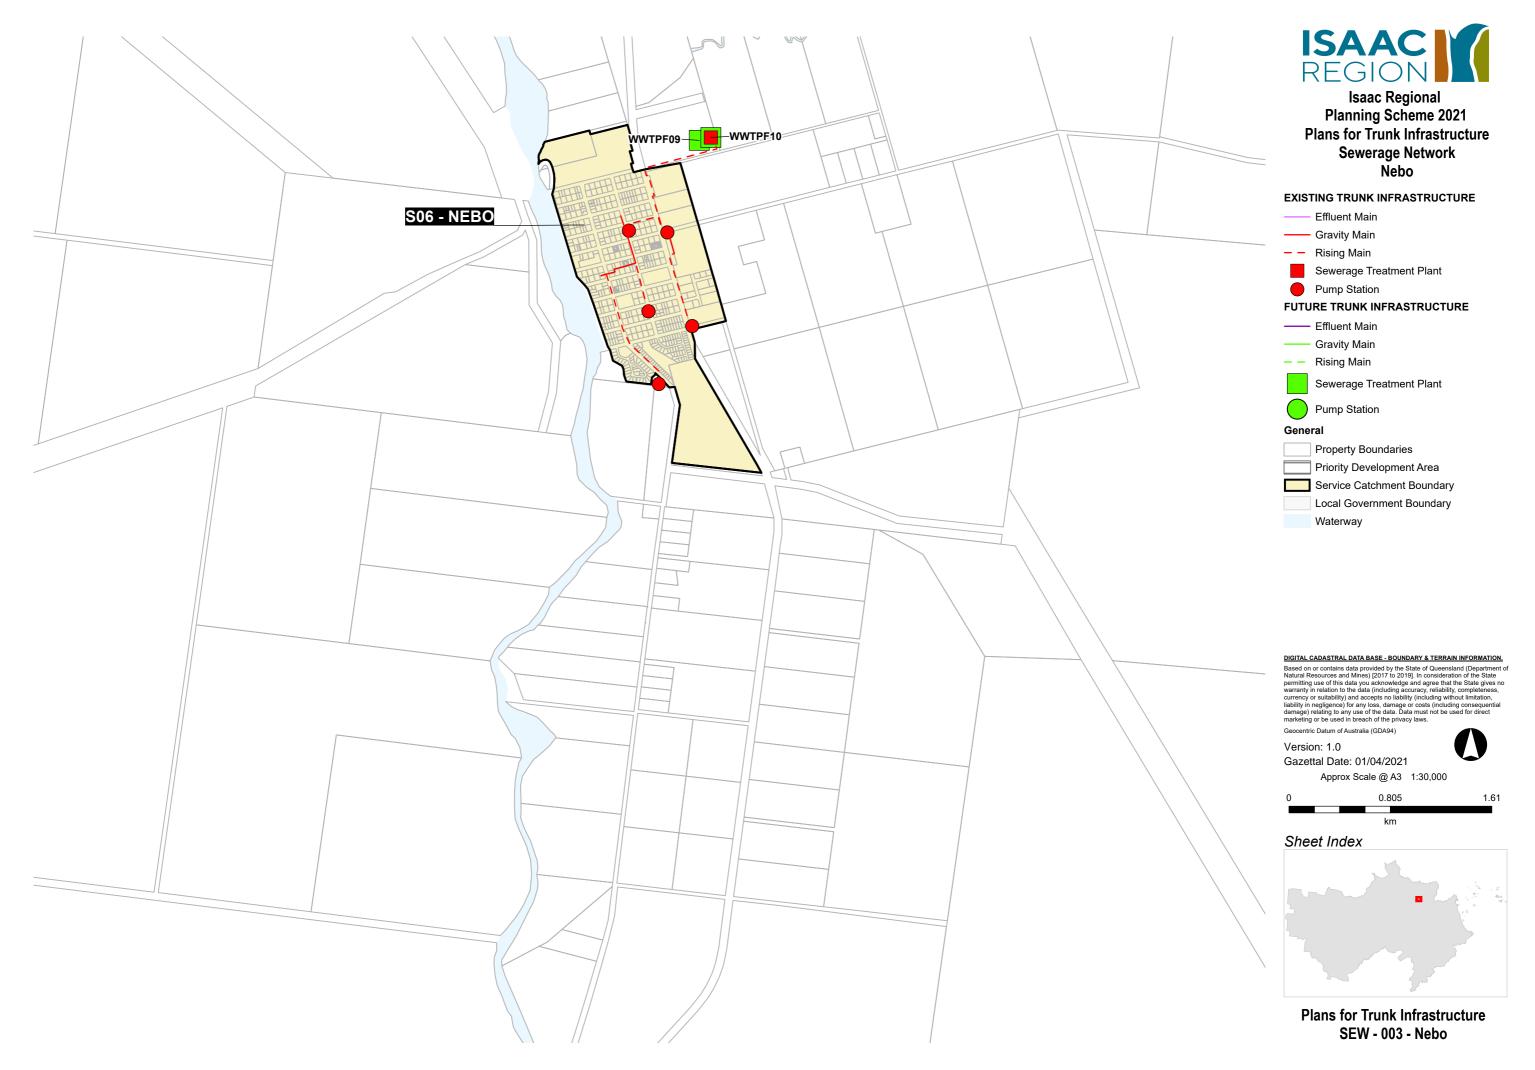

Isaac Regional
Planning Scheme 2021
Plans for Trunk Infrastructure
Sewerage Network
Isaac Region

# **EXISTING TRUNK INFRASTRUCTURE**

Effluent Main

— Gravity Main

- - Rising Main

Sewerage Treatment Plant

Pump Station

# **FUTURE TRUNK INFRASTRUCTURE**

---- Effluent Main

---- Gravity Main

Rising Main

Sewerage Treatment Plant

Pump Station

#### General

Property Boundaries

Service Catchment Boundary

Local Government Boundary

Waterway

# DIGITAL CADASTRAL DATA BASE - BOUNDARY & TERRAIN INFORMATION.

Based on or contains data provided by the State of Queensland (Department of Natural Resources and Mines) [2017 to 2019]. In consideration of the State permitting use of this data you acknowledge and agree that the State gives no warranty in relation to the data (including accuracy, reliability, completeness, currency or suitability) and accepts no liability (including without limitation, liability in negligence) for any loss, damage or costs (including consequential damage) relating to any use of the data. Data must not be used for direct marketing or be used in breach of the privacy laws.

Geocentric Datum of Australia (GDA94)

Version: 1.0 Gazettal Date: 01/04/2021

Approx Scale @ A3 1:1,500,000

#### Sheet Index

Plans for Trunk Infrastructure SEW - 001 - Isaac Region

Isaac Regional Planning Scheme 2021 **Plans for Trunk Infrastructure** Sewerage Network Moranbah