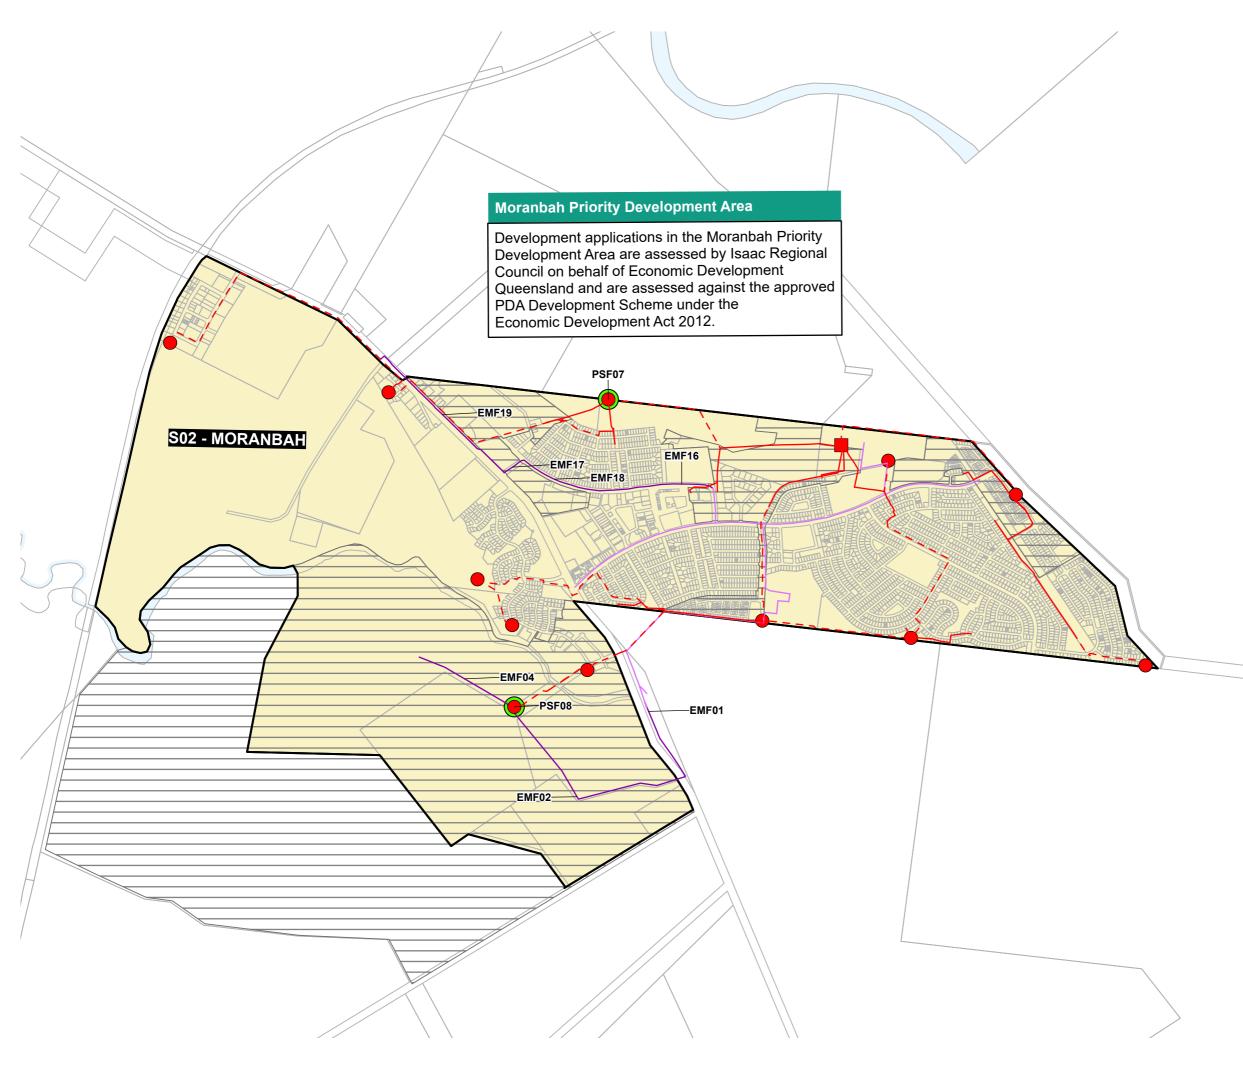

#### Sheet Index

Plans for Trunk Infrastructure SEW - 001 - Isaac Region

Isaac Regional Planning Scheme 2021 **Plans for Trunk Infrastructure** Sewerage Network Moranbah

# **EXISTING TRUNK INFRASTRUCTURE**

Effluent Main

Gravity Main

- - Rising Main

Sewerage Treatment Plant

Pump Station

#### **FUTURE TRUNK INFRASTRUCTURE**

---- Effluent Main

Gravity Main

Rising Main

Sewerage Treatment Plant

Pump Station

#### General

**Property Boundaries** 

Priority Development Area

Service Catchment Boundary

Local Government Boundary

Waterway

# DIGITAL CADASTRAL DATA BASE - BOUNDARY & TERRAIN INFORMATION.

Based on or contains data provided by the State of Queensland (Department of Natural Resources and Mines) [2017 to 2019]. In consideration of the State permitting use of this data you acknowledge and agree that the State gives owarrantly in relation to the data (including accuracy, reliability, completeness, currency or suitability) and accepts no liability (including without limitation, liability in negligence) for any loss, damage or costs (including consequential damage) relating to any use of the data. Data must not be used for direct marketing or be used in breach of the privacy laws.

Geocentric Datum of Australia (GDA94)

Version: 1.0

Gazettal Date: 01/04/2021

0.805

Approx Scale @ A3 1:30,000

# Sheet Index

**Plans for Trunk Infrastructure** SEW - 004 - Moranbah