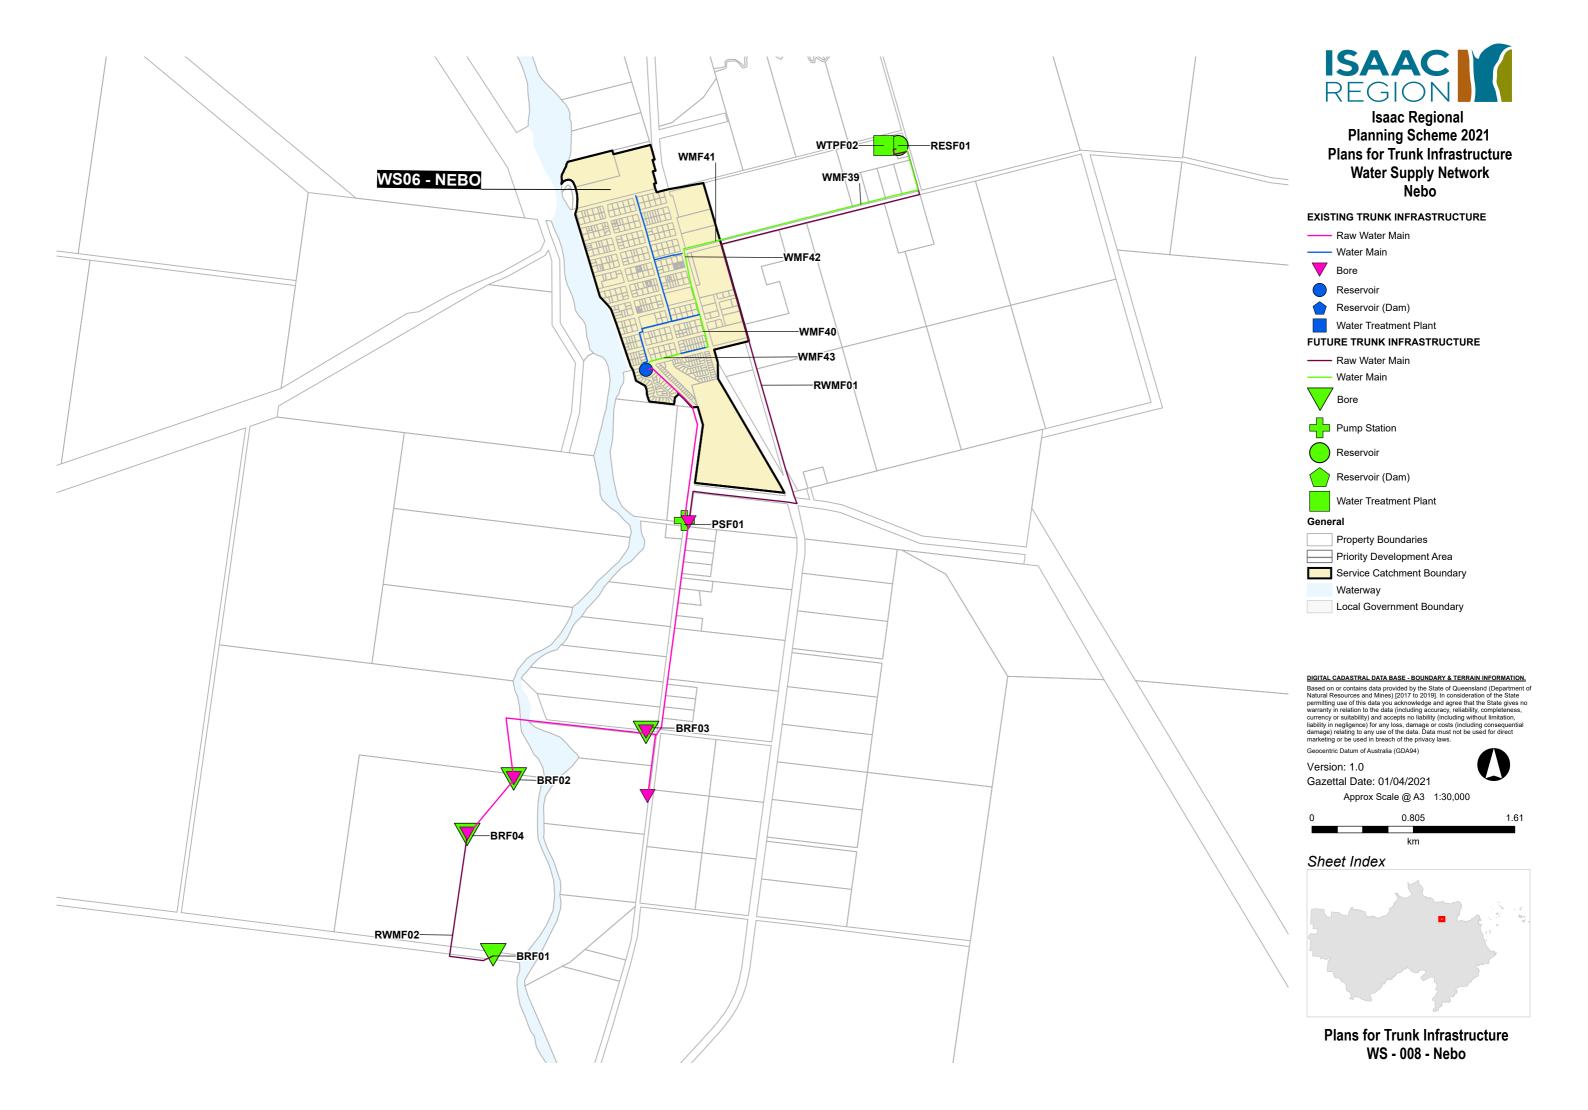

### **EXISTING TRUNK INFRASTRUCTURE**

---- Raw Water Main

---- Water Main

Bore

Reservoir

Reservoir (Dam)

Water Treatment Plant

### **FUTURE TRUNK INFRASTRUCTURE**

Raw Water Main

Water Main

Bore

Pump Station

Res

Reservoir

Reservoir (Dam)

Water Treatment Plant

#### General

Property Boundaries

Priority Development Area

Service Catchment Boundary
Waterway

Local Government Boundary

### DIGITAL CADASTRAL DATA BASE - BOUNDARY & TERRAIN INFORMATION.

Based on or contains data provided by the State of Queensland (Department of Natural Resources and Mines) [2017 to 2019]. In consideration of the State permitting use of this data you acknowledge and agree that the State gives no warranty in relation to the data (including accuracy, reliability, completeness, currency or suitability) and accepts no liability (including without limitation, liability in negligence) for any loss, damage or costs (including consequential damage) relating to any use of the data. Data must not be used for direct marketing or be used in breach of the privacy laws.

Geocentric Datum of Australia (GDA94)

Version: 1.0

Gazettal Date: 01/04/2021

Approx Scale @ A3 1:30,000

# Sheet Index

Plans for Trunk Infrastructure WS - 004 - Moranbah