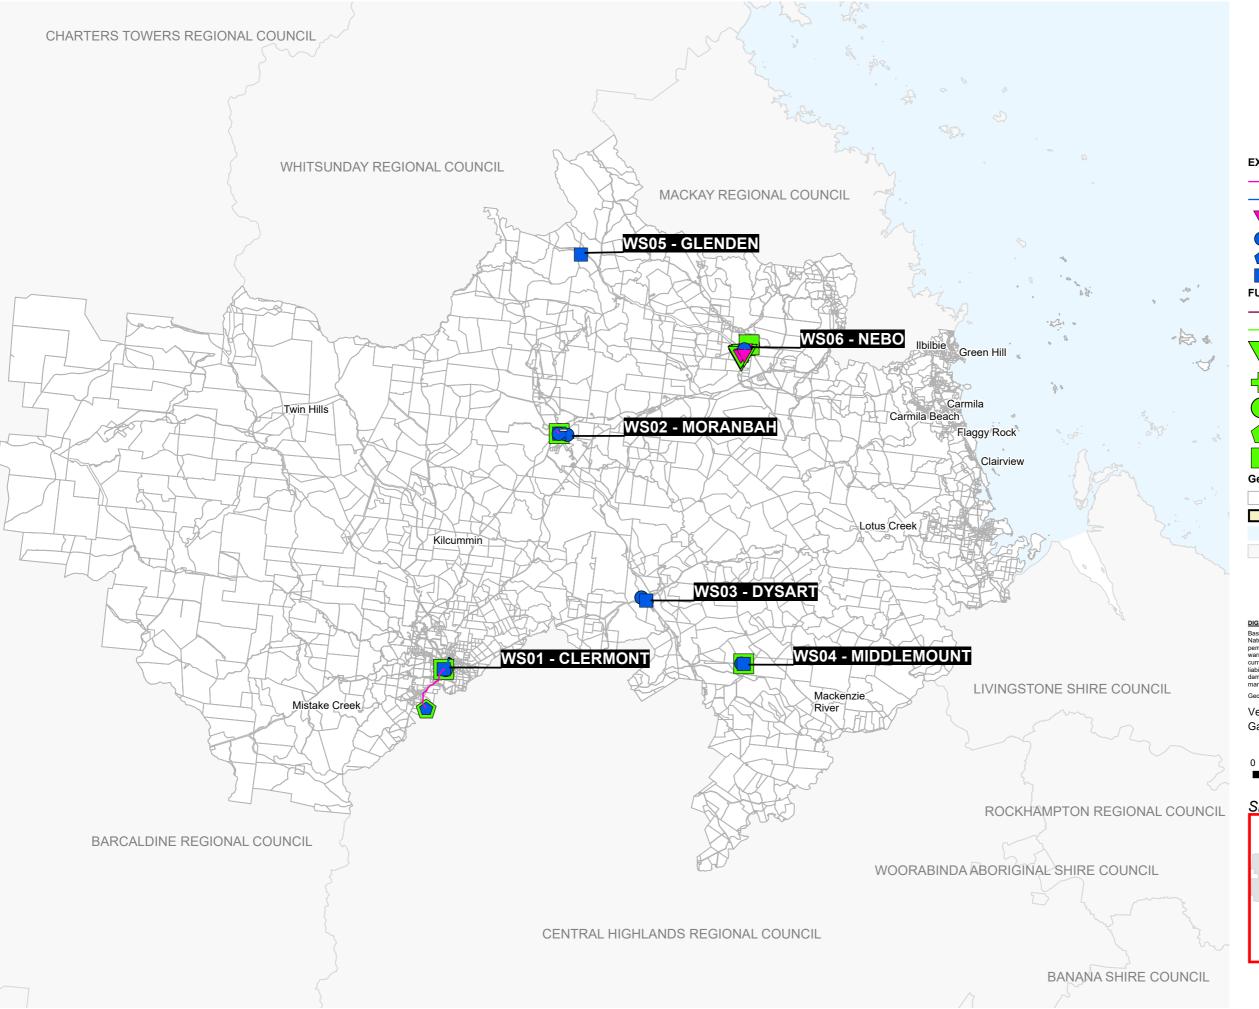

Raw Water Main

---- Water Main

Bore

Reservoir

Reservoir (Dam)

Water Treatment Plant

### **FUTURE TRUNK INFRASTRUCTURE**

---- Raw Water Main

- Water Main

Bore

Pump Station

Reservoir

Reservoir (Dam)

Water Treatment Plant

General

Property Boundaries

Service Catchment Boundary

Waterway

Local Government Boundary

### DIGITAL CADASTRAL DATA BASE - BOUNDARY & TERRAIN INFORMATION.

Based on or contains data provided by the State of Queensland (Department of Natural Resources and Mines) [2017 to 2019]. In consideration of the State permitting use of this data you acknowledge and agree that the State gives no warrantly in relation to the data (including accuracy, reliability, completeness, currency or suitability) and accepts no liability (including without limitation, liability in negligence) for any loss, damage or costs (including consequential damage) relating to any use of the data. Data must not be used for direct marketing or be used in breach of the privacy laws.

Geocentric Datum of Australia (GDA94)

Version: 1.0

Gazettal Date: 01/04/2021

Approx Scale @ A3 1:1,500,000