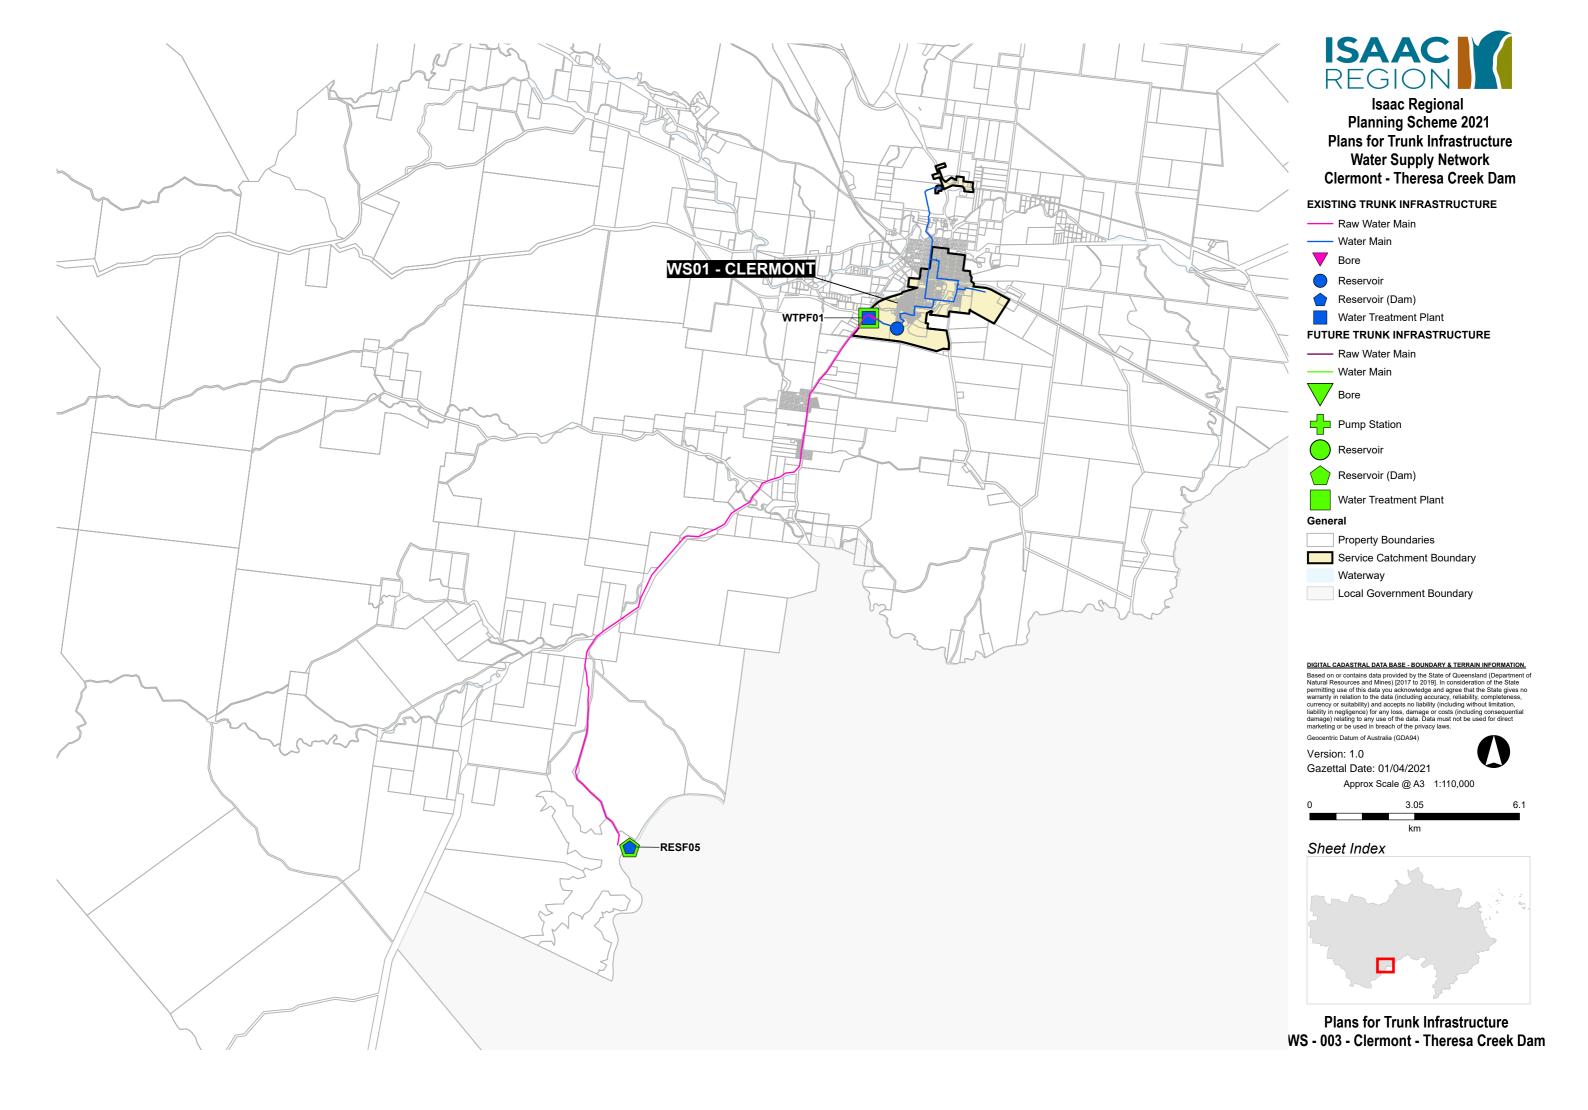

Raw Water Main

---- Water Main

Bore

Reservoir

Reservoir (Dam)

Water Treatment Plant

### **FUTURE TRUNK INFRASTRUCTURE**

---- Raw Water Main

- Water Main

Bore

Pump Station

Reservoir

Reservoir (Dam)

Water Treatment Plant

General

Property Boundaries

Service Catchment Boundary

Waterway

Local Government Boundary

### DIGITAL CADASTRAL DATA BASE - BOUNDARY & TERRAIN INFORMATION.

Based on or contains data provided by the State of Queensland (Department of Natural Resources and Mines) [2017 to 2019]. In consideration of the State permitting use of this data you acknowledge and agree that the State gives no warrantly in relation to the data (including accuracy, reliability, completeness, currency or suitability) and accepts no liability (including without limitation, liability in negligence) for any loss, damage or costs (including consequential damage) relating to any use of the data. Data must not be used for direct marketing or be used in breach of the privacy laws.

Geocentric Datum of Australia (GDA94)

Version: 1.0

Gazettal Date: 01/04/2021

Approx Scale @ A3 1:1,500,000

### Sheet Index

Plans for Trunk Infrastructure WS - 001 - Isaac Region

Isaac Regional
Planning Scheme 2021
Plans for Trunk Infrastructure
Water Supply Network
Moranbah