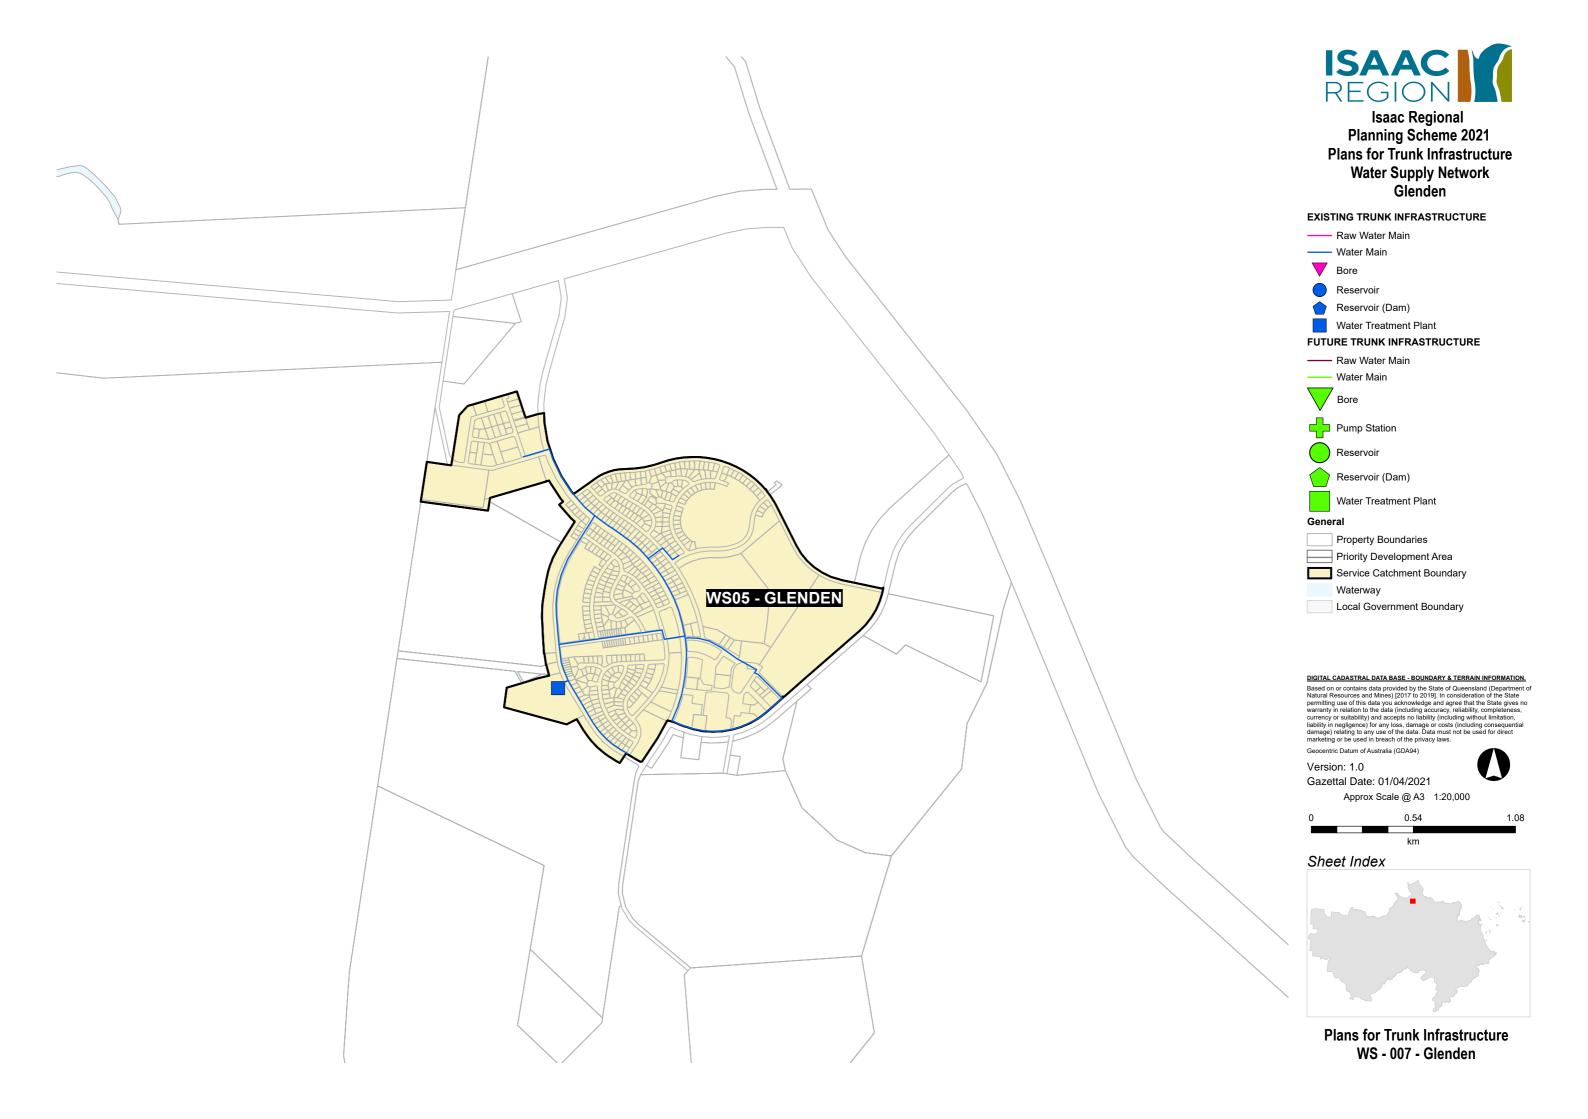

# Isaac Regional Planning Scheme 2021 Plans for Trunk Infrastructure Water Supply Network Dysart

### **EXISTING TRUNK INFRASTRUCTURE**

---- Raw Water Main

---- Water Main

Bore

Reservoir

Reservoir (Dam)

Water Treatment Plant

### FUTURE TRUNK INFRASTRUCTURE

- Raw Water Main

— Water Main

Bore

Pump Station

•

Reservoir

Reservoir (Dam)

Water Treatment Plant

General

Property Boundaries

Priority Development Area

Service Catchment Boundary

Waterway

Local Government Boundary

### DIGITAL CADASTRAL DATA BASE - BOUNDARY & TERRAIN INFORMATION.

Based on or contains data provided by the State of Queensland (Department of Natural Resources and Mines) [2017 to 2019]. In consideration of the State permitting use of this data you acknowledge and agree that the State gives no warranty in relation to the data (including accuracy, reliability, completeness, currency or suitability) and accepts no liability (including without limitation, liability in negligence) for any loss, damage or costs (including consequential damage) relating to any use of the data. Data must not be used for direct marketing or be used in breach of the privacy laws.

Geocentric Datum of Australia (GDA94)

Version: 1.0

Gazettal Date: 01/04/2021

0 0.54 1.08

Approx Scale @ A3 1:20,000

### Sheet Index

Plans for Trunk Infrastructure WS - 005 - Dysart