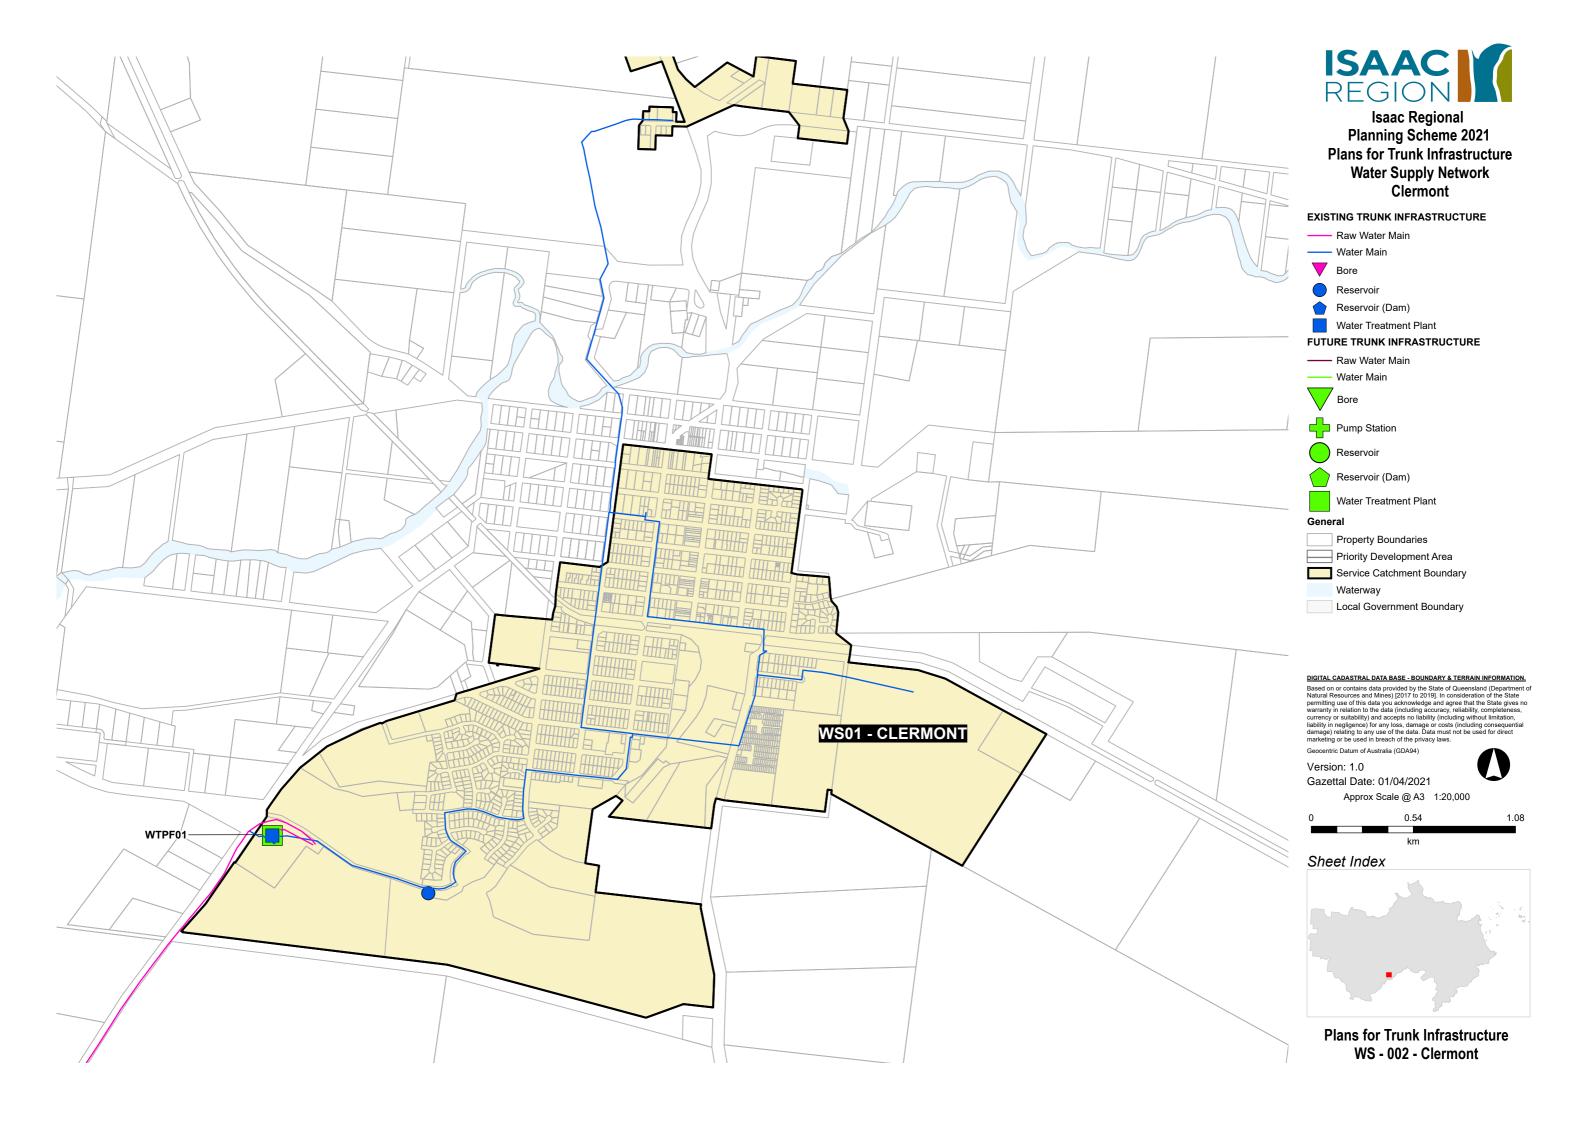

### **EXISTING TRUNK INFRASTRUCTURE**

---- Raw Water Main

---- Water Main

Bore

Reservoir

Reservoir (Dam)

Water Treatment Plant

### **FUTURE TRUNK INFRASTRUCTURE**

Raw Water Main

Water Main

Bore

Pump Station

Res

Reservoir

Reservoir (Dam)

Water Treatment Plant

#### General

Property Boundaries

Priority Development Area

Service Catchment Boundary
Waterway

Local Government Boundary

### DIGITAL CADASTRAL DATA BASE - BOUNDARY & TERRAIN INFORMATION.

Based on or contains data provided by the State of Queensland (Department of Natural Resources and Mines) [2017 to 2019]. In consideration of the State permitting use of this data you acknowledge and agree that the State gives no warranty in relation to the data (including accuracy, reliability, completeness, currency or suitability) and accepts no liability (including without limitation, liability in negligence) for any loss, damage or costs (including consequential damage) relating to any use of the data. Data must not be used for direct marketing or be used in breach of the privacy laws.

Geocentric Datum of Australia (GDA94)

Version: 1.0

Gazettal Date: 01/04/2021

Approx Scale @ A3 1:30,000

# Sheet Index

Plans for Trunk Infrastructure WS - 004 - Moranbah