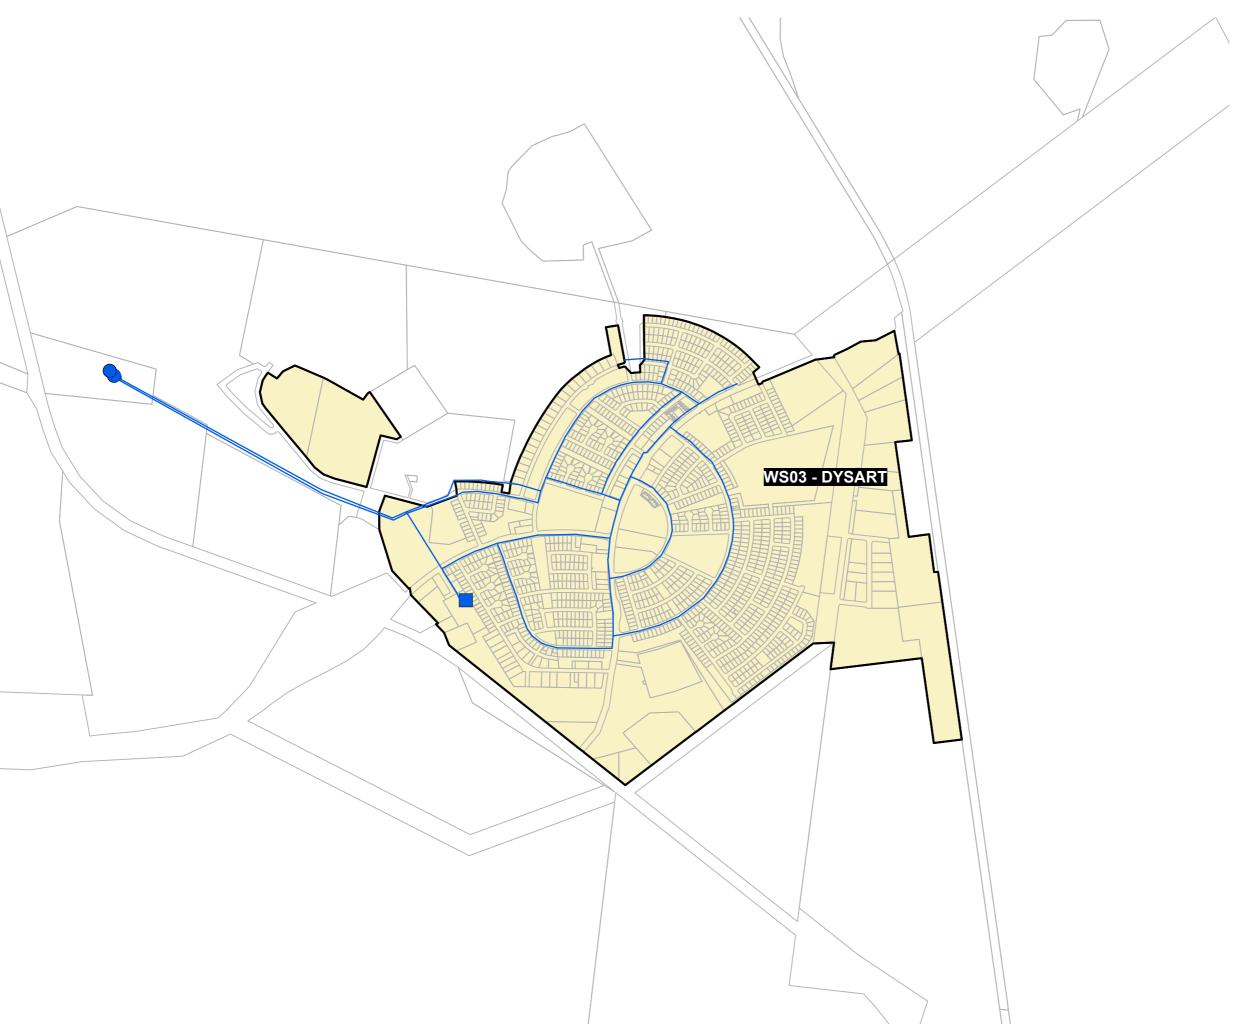

# Isaac Regional Planning Scheme 2021 Plans for Trunk Infrastructure Water Supply Network Dysart

### **EXISTING TRUNK INFRASTRUCTURE**

---- Raw Water Main

---- Water Main

Bore

Reservoir

Reservoir (Dam)

Water Treatment Plant

### FUTURE TRUNK INFRASTRUCTURE

- Raw Water Main

— Water Main

Bore

Pump Station

•

Reservoir

Reservoir (Dam)

Water Treatment Plant

General

Property Boundaries

Priority Development Area

Service Catchment Boundary

Waterway

Local Government Boundary

### Sheet Index

Plans for Trunk Infrastructure WS - 005 - Dysart