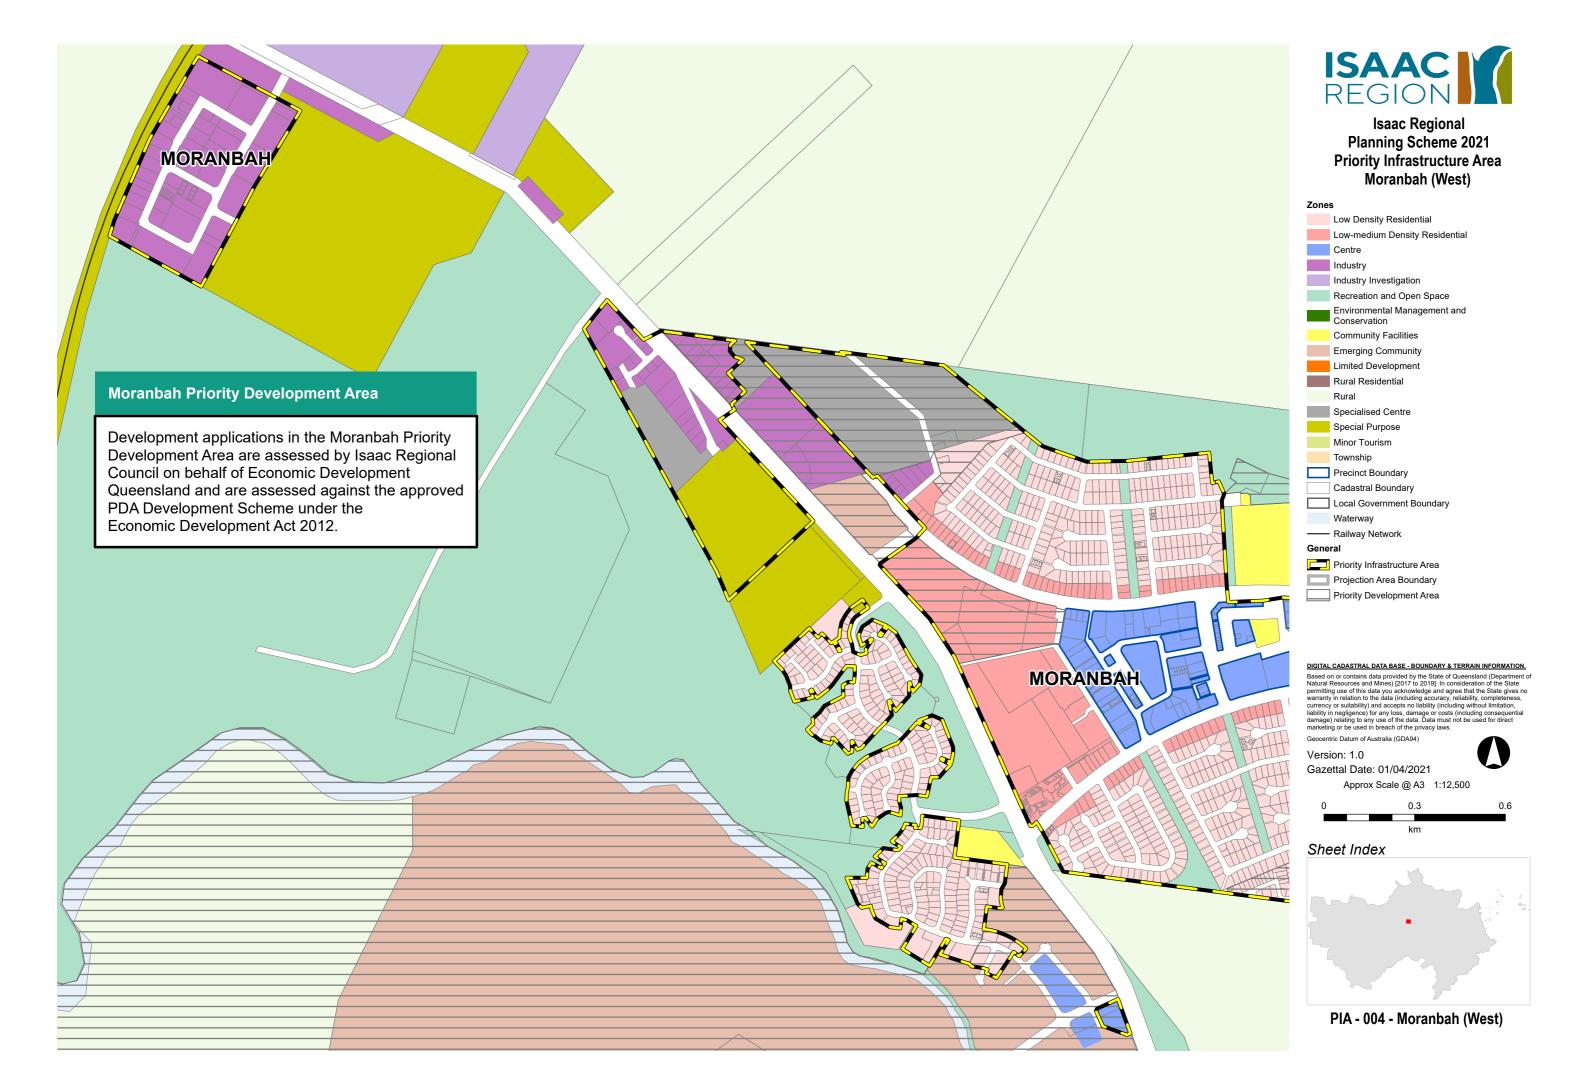

#### DIGITAL CADASTRAL DATA BASE - BOUNDARY & TERRAIN INFORMATION.

Based on or contains data provided by the State of Queensland (Department of Natural Resources and Mines) [2017 to 2019]. In consideration of the State permitting use of this data you acknowledge and agree that the State gives no warranty in relation to the data (including accuracy, reliability, completeness, currency or suitability) and accepts no liability (including without limitation, liability in negligence) for any loss, damage or costs (including consequential damage) relating to any use of the data. Data must not be used for direct marketing or be used in breach of the privacy laws.

Geocentric Datum of Australia (GDA94)

Approx Scale @ A3 1:12,500

#### Sheet Index

PIA - 002 - Glenden