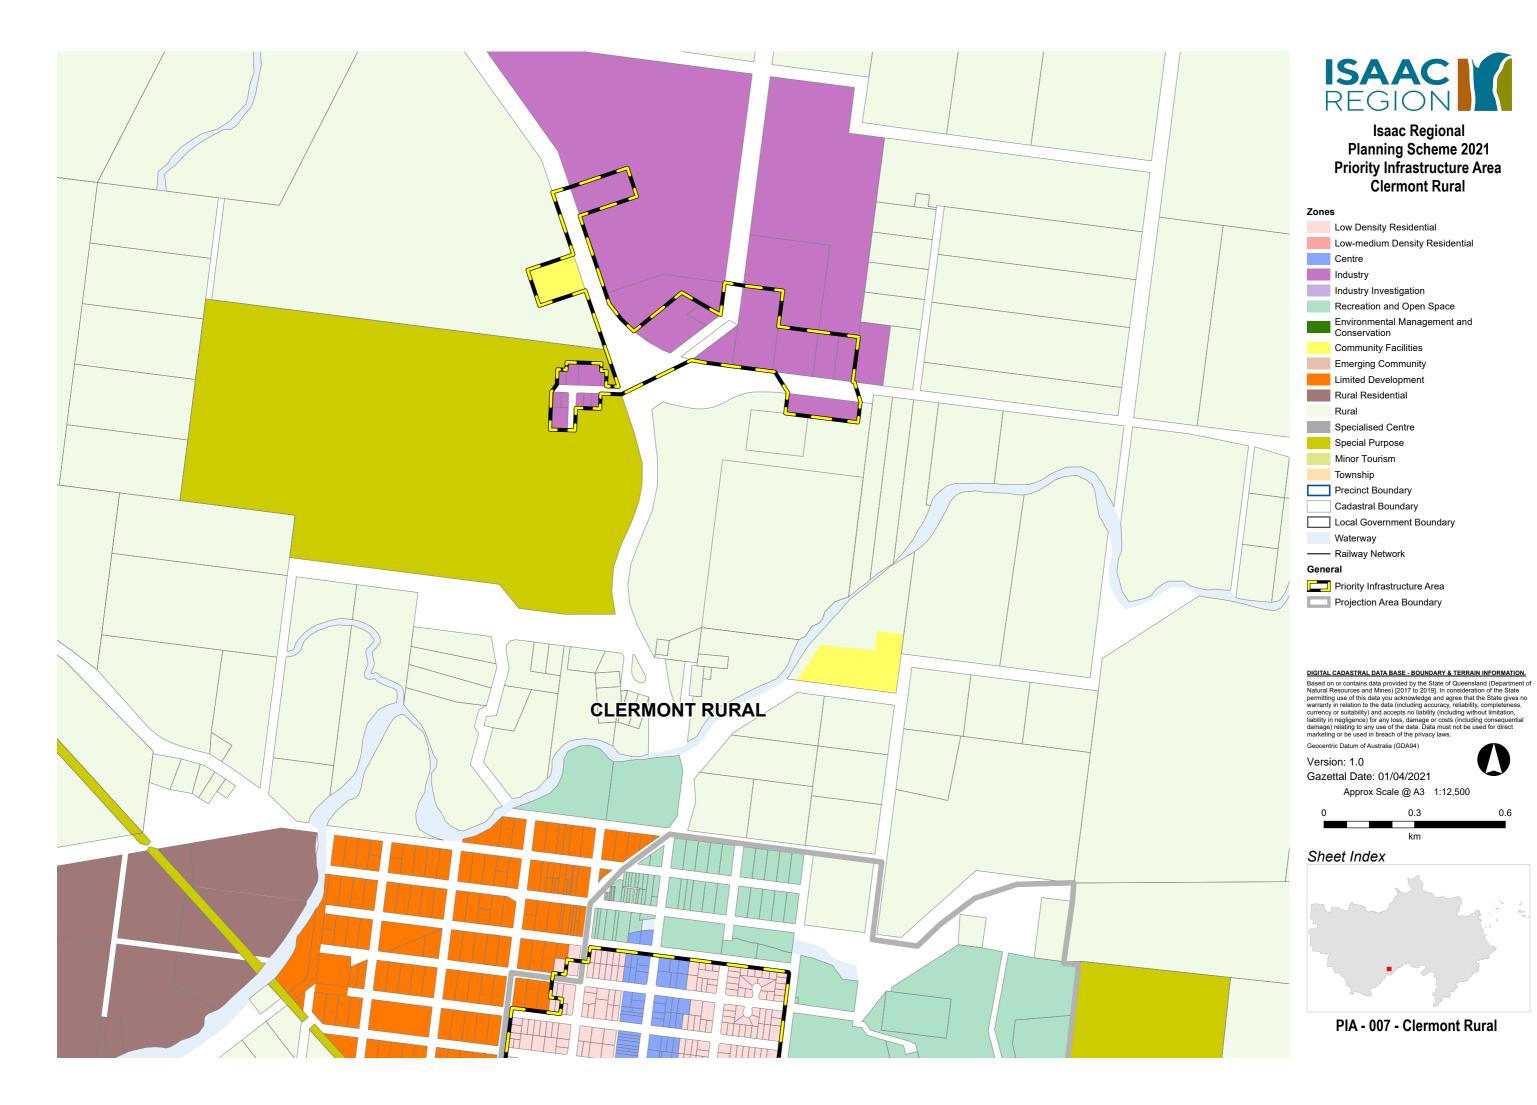

CADASTRAL DATA BASE - BOUNDARY & TERRAIN INFORMATION.

Based on or contains data provided by the State of Queensland (Department of Natural Resources and Mines) [2017 to 2019]. In consideration of the State permitting use of this data you acknowledge and agree that the State gives no warranty in relation to the data (including accuracy, reliability, completeness, currency or suitability) and accepts no liability (including without limitation, liability in negligence) for any loss, damage or costs (including consequential damage) relating to any use of the data. Data must not be used for direct marketing or be used in breach of the privacy laws. Geocentric Datum of Australia (GDA94)

Version: 1.0 Gazettal Date: 01/04/2021

0.3

Approx Scale @ A3 1:12,500





PIA - 005 - Moranbah (East)









# Isaac Regional Planning Scheme 2021 Priority Infrastructure Area Dysart



#### DIGITAL CADASTRAL DATA BASE - BOUNDARY & TERRAIN INFORMATION.

Based on or contains data provided by the State of Queensland (Department of Natural Resources and Mines) [2017 to 2019]. In consideration of the State permitting use of this data you acknowledge and agree that the State gives no warranty in relation to the data (including accuracy, reliability, completeness, currency or suitability) and accepts no liability (including without limitation, liability in negligence) for any loss, damage or costs (including consequential damage) relating to any use of the data. Data must not be used for direct marketing or be used in breach of the privacy laws.

Geocentric Datum of Australia (GDA94)





#### Sh