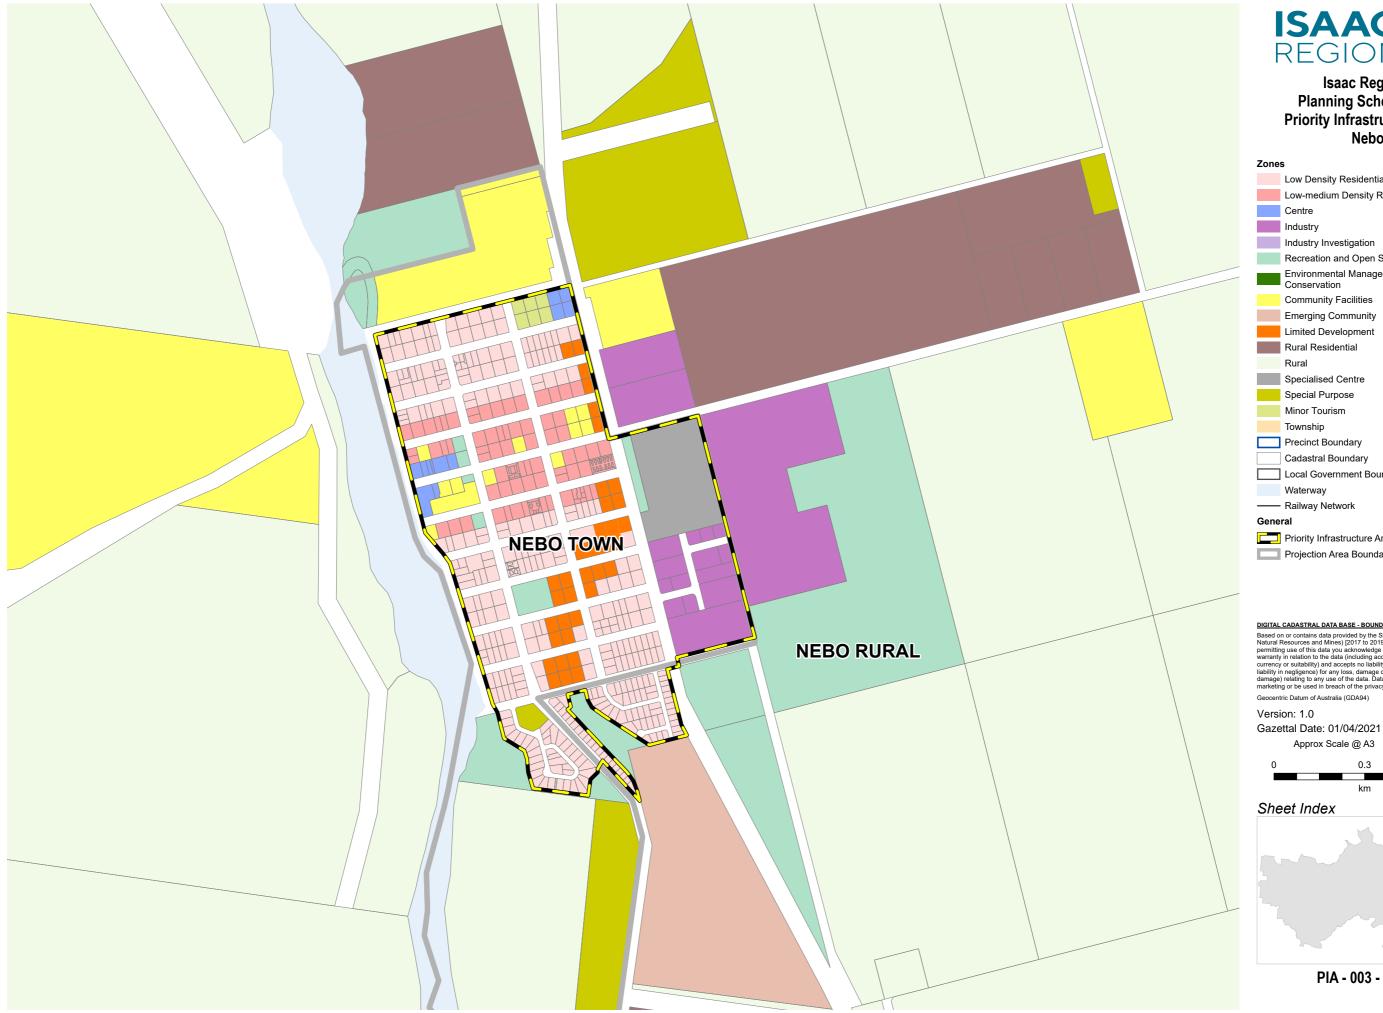

#### Planning Scheme 2021 **Priority Infrastructure Area** Nebo

#### DIGITAL CADASTRAL DATA BASE - BOUNDARY & TERRAIN INFORMATION.

Based on or contains data provided by the State of Queensland (Department of Natural Resources and Mines) [2017 to 2019]. In consideration of the State permitting use of this data you acknowledge and agree that the State gives no warranty in relation to the data (including accuracy, reliability, completeness, currency or suitability) and accepts no liability (including without limitation, liability in negligence) for any loss, damage or costs (including consequential damage) relating to any use of the data. Data must not be used for direct marketing or be used in breach of the privacy laws.

Geocentric Datum of Australia (GDA94)

Version: 1.0

Approx Scale @ A3 1:12,500

#### Sheet Index

PIA - 003 - Nebo