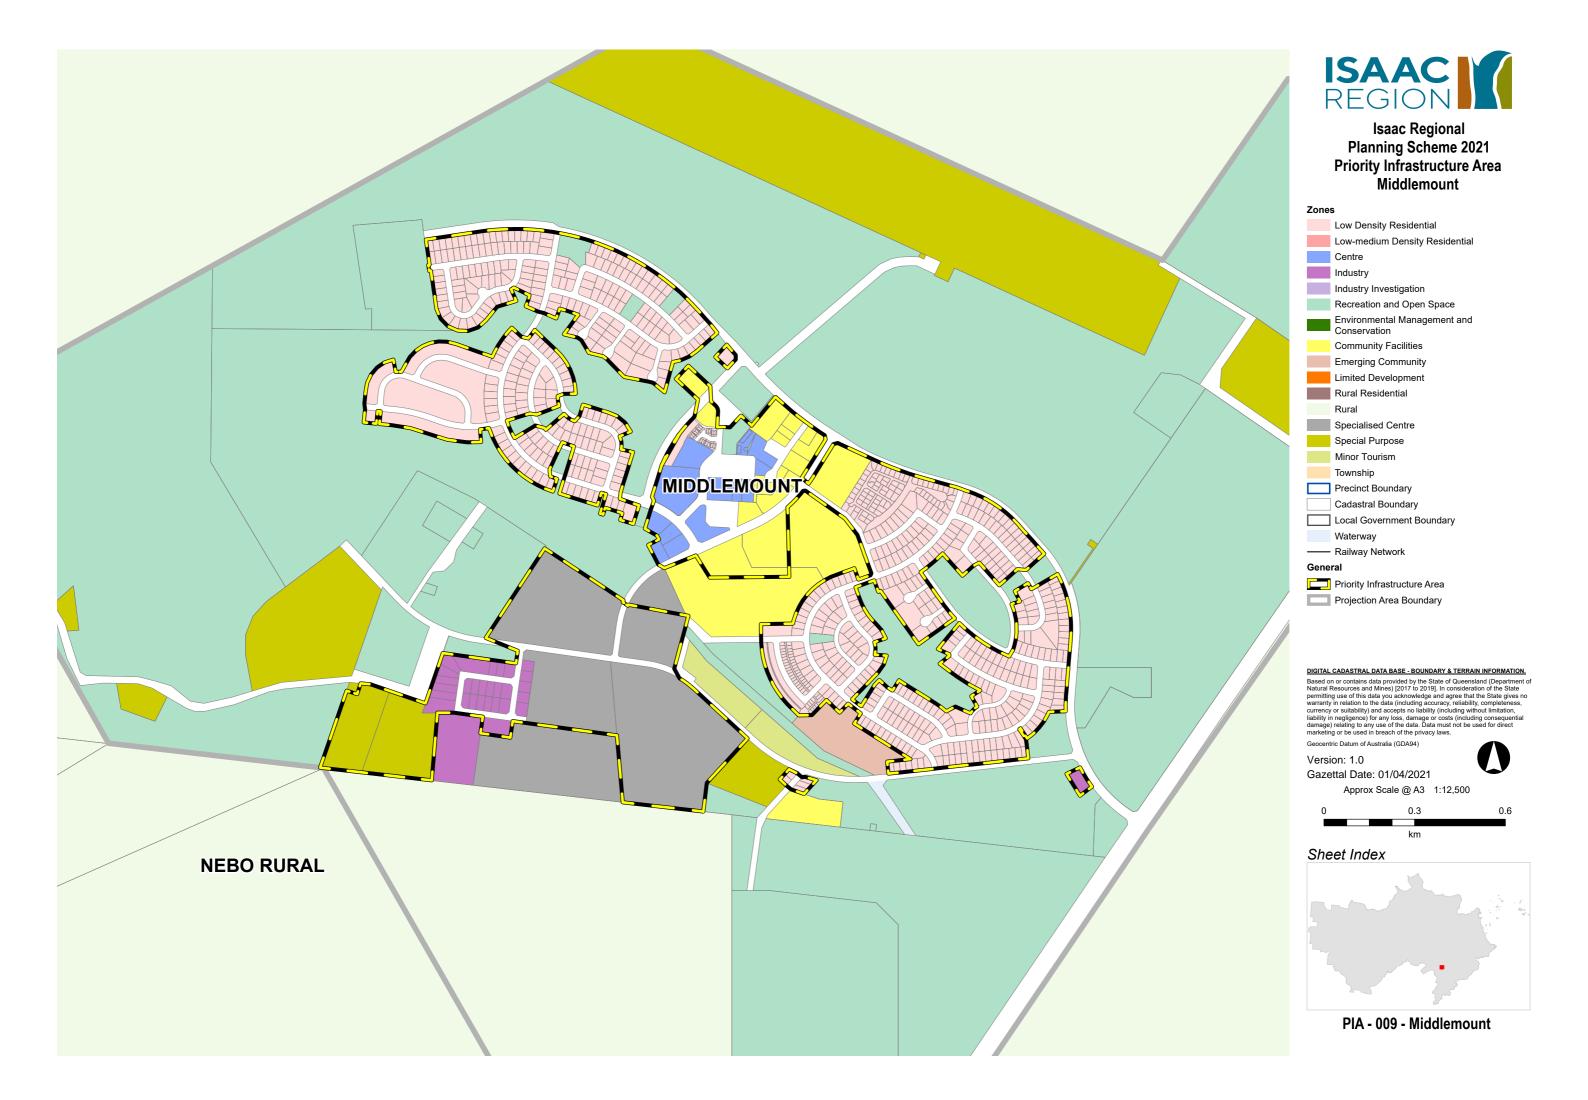

cheme 2021 Priority Infrastructure Area Dysart



#### DIGITAL CADASTRAL DATA BASE - BOUNDARY & TERRAIN INFORMATION.

Based on or contains data provided by the State of Queensland (Department of Natural Resources and Mines) [2017 to 2019]. In consideration of the State permitting use of this data you acknowledge and agree that the State gives no warranty in relation to the data (including accuracy, reliability, completeness, currency or suitability) and accepts no liability (including without limitation, liability in negligence) for any loss, damage or costs (including consequential damage) relating to any use of the data. Data must not be used for direct marketing or be used in breach of the privacy laws.

Geocentric Datum of Australia (GDA94)





#### Sheet Index



PIA - 008 - Dysart