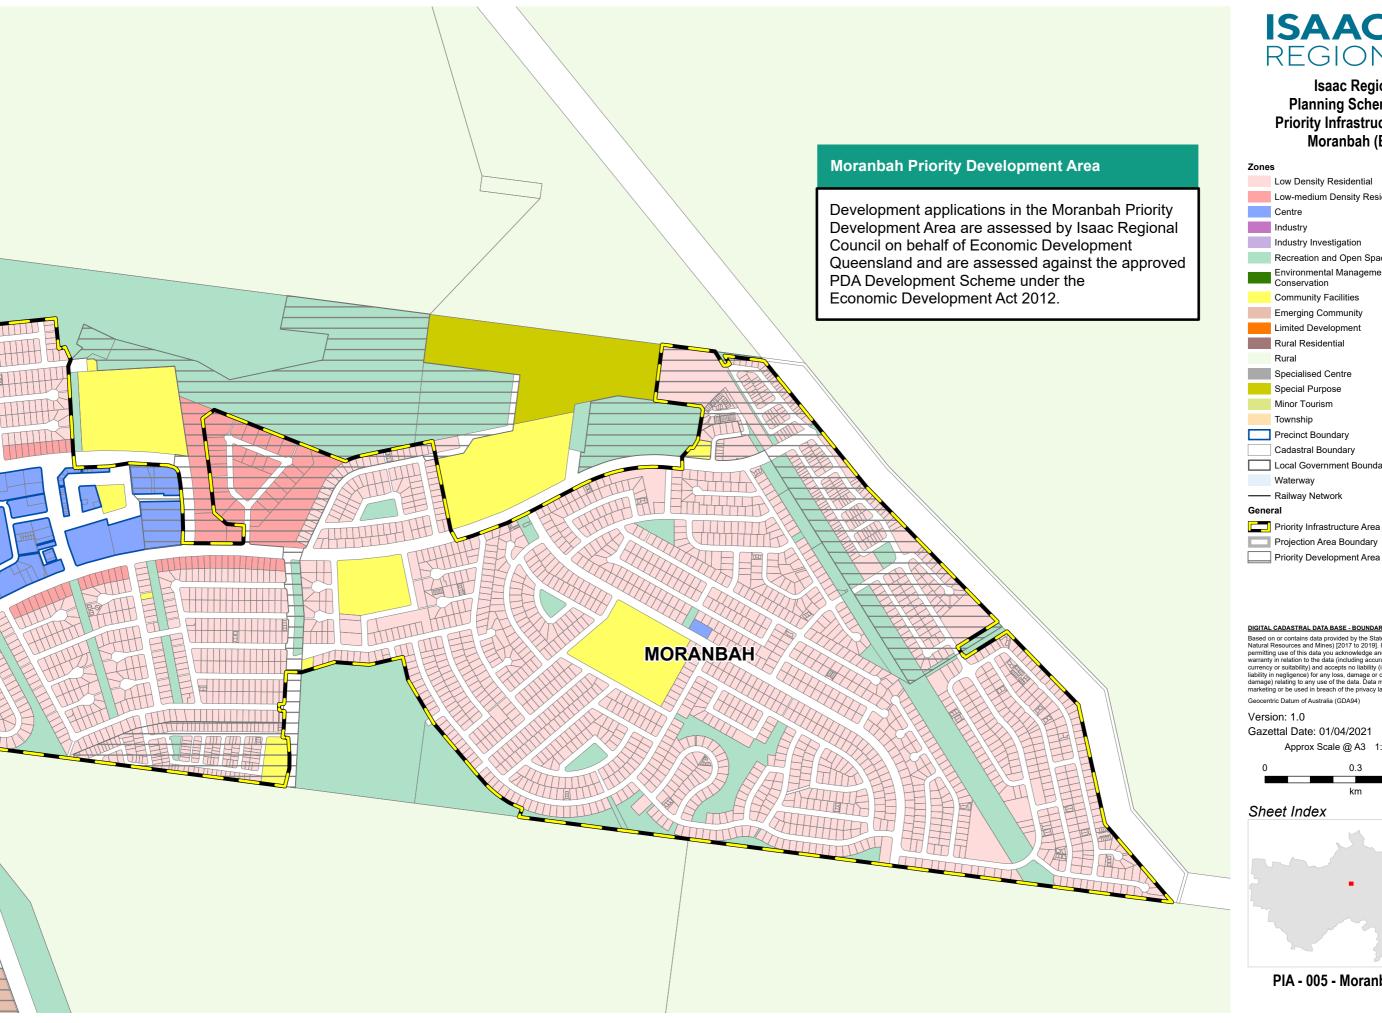

#### DIGITAL CADASTRAL DATA BASE - BOUNDARY & TERRAIN INFORMATION.

Based on or contains data provided by the State of Queensland (Department of Natural Resources and Mines) [2017 to 2019]. In consideration of the State permitting use of this data you acknowledge and agree that the State gives no warranty in relation to the data (including accuracy, reliability, completeness, currency or suitability) and accepts no liability (including without limitation, liability in negligence) for any loss, damage or costs (including consequential damage) relating to any use of the data. Data must not be used for direct marketing or be used in breach of the privacy laws. Geocentric Datum of Australia (GDA94)

Version: 1.0 Gazettal Date: 01/04/2021

0.3

Approx Scale @ A3 1:12,500

PIA - 005 - Moranbah (East)