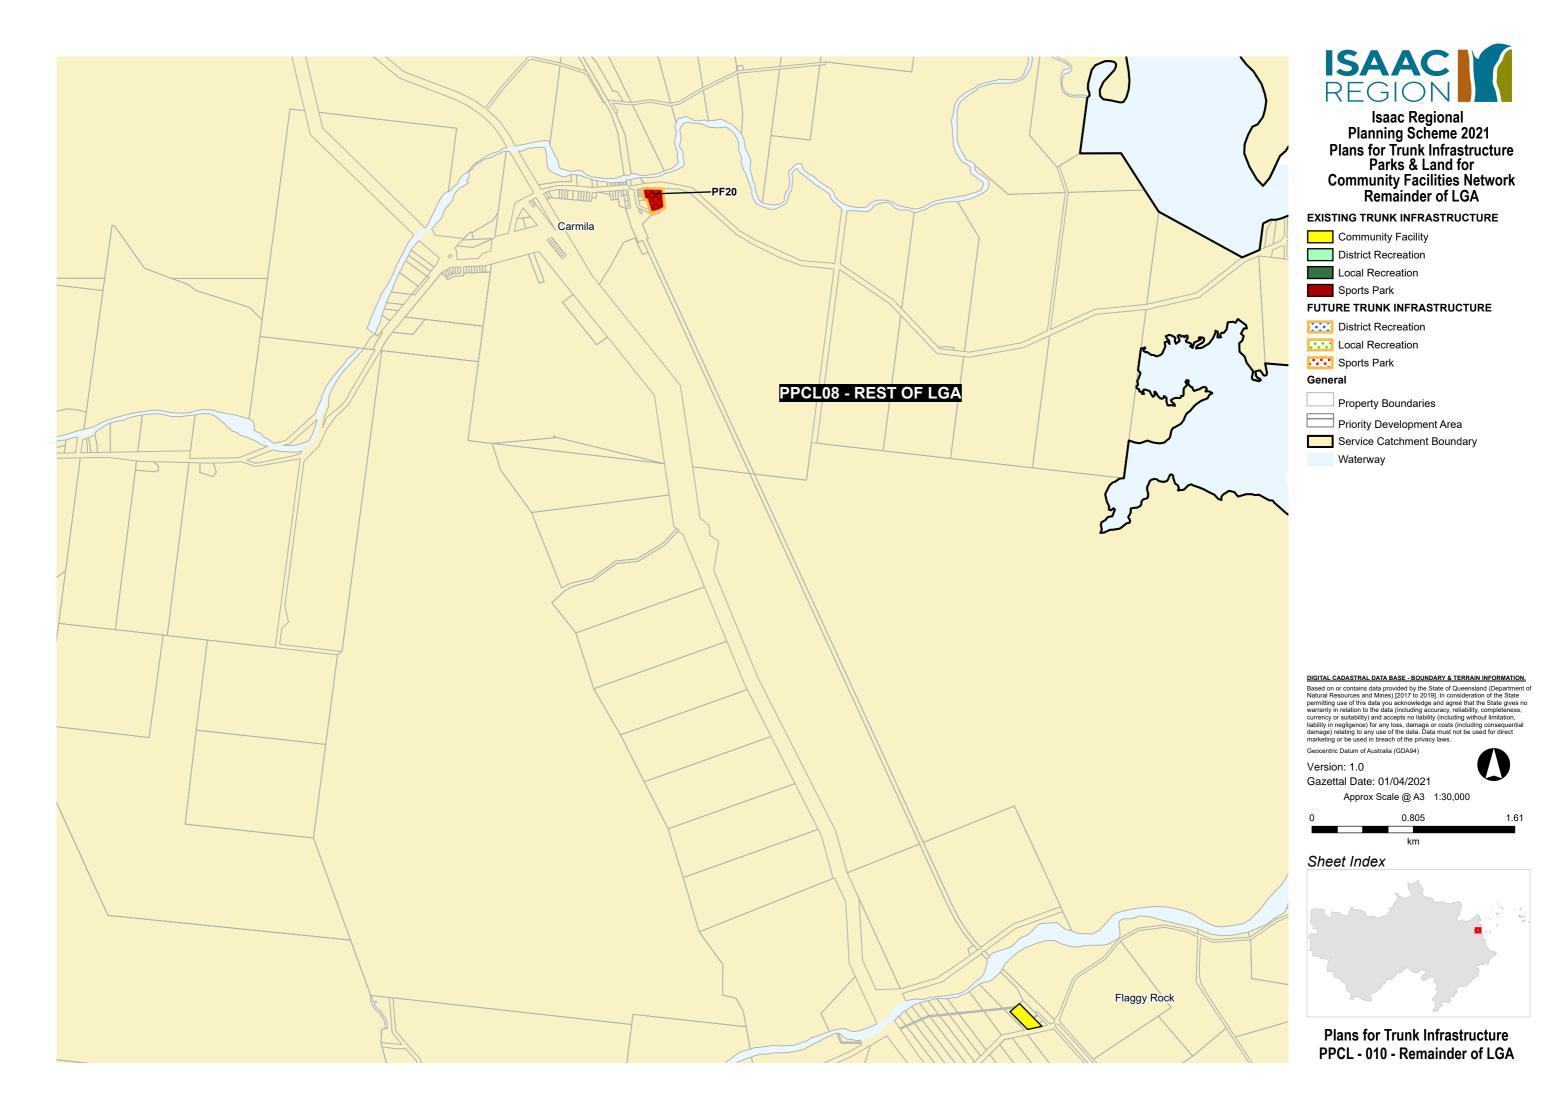

### **EXISTING TRUNK INFRASTRUCTURE**

Community Facility

District Recreation

Local Recreation

Sports Park

# FUTURE TRUNK INFRASTRUCTURE

District Recreation

Local Recreation

Sports Park

## General

Property Boundaries

Priority Development Area

Service Catchment Boundary

Waterway

# DIGITAL CADASTRAL DATA BASE - BOUNDARY & TERRAIN INFORMATION.

Based on or contains data provided by the State of Queensland (Department of Natural Resources and Mines) [2017 to 2019]. In consideration of the State permitting use of this data you acknowledge and agree that the State gives no warranty in relation to the data (including accuracy, reliability, completeness, currency or suitability) and accepts no liability (including without limitation, liability in negligence) for any loss, damage or costs (including consequential damage) relating to any use of the data. Data must not be used for direct marketing or be used in breach of the privacy laws.

Geocentric Datum of Australia (GDA94)

Version: 1.0

Gazettal Date: 01/04/2021

Approx Scale @ A3 1:17,500 0.47

# Sheet Index

**Plans for Trunk Infrastructure** PPCL - 011 - Remainder of LGA