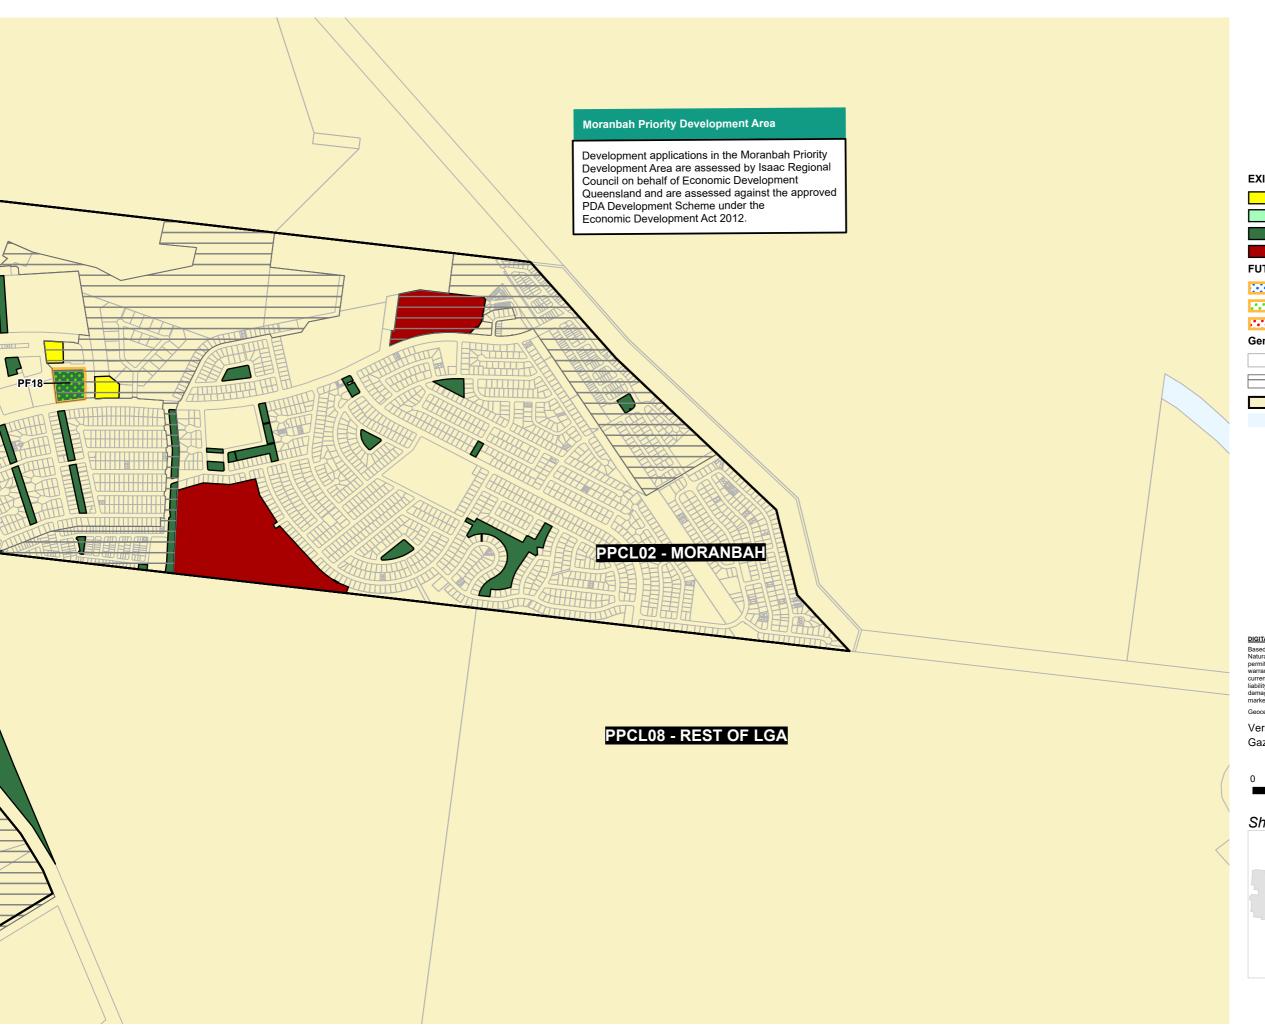

### **EXISTING TRUNK INFRASTRUCTURE**

Community Facility

District Recreation

Local Recreation

Sports Park

#### **FUTURE TRUNK INFRASTRUCTURE**

District Recreation

Local Recreation

Sports Park

# General

Property Boundaries

Priority Development Area

Service Catchment Boundary

Waterway

#### DIGITAL CADASTRAL DATA BASE - BOUNDARY & TERRAIN INFORMATION.

Based on or contains data provided by the State of Queensland (Department of Natural Resources and Mines) [2017 to 2019]. In consideration of the State permitting use of this data you acknowledge and agree that the State gives no warranty in relation to the data (including accuracy, reliability, completeness, currency or suitability) and accepts no liability (including without limitation, liability in negligence) for any loss, damage or costs (including consequential damage) relating to any use of the data. Data must not be used for direct marketing or be used in breach of the privacy laws.

Geocentric Datum of Australia (GDA94)

Version: 1.0

Gazettal Date: 01/04/2021

Approx Scale @ A3 1:17,500

## Sheet Index

Plans for Trunk Infrastructure PPCL - 005 - Moranbah (East)

Isaac Regional
Planning Scheme 2021
Plans for Trunk Infrastructure
Parks & Land for
Community Facilities Network Dysart