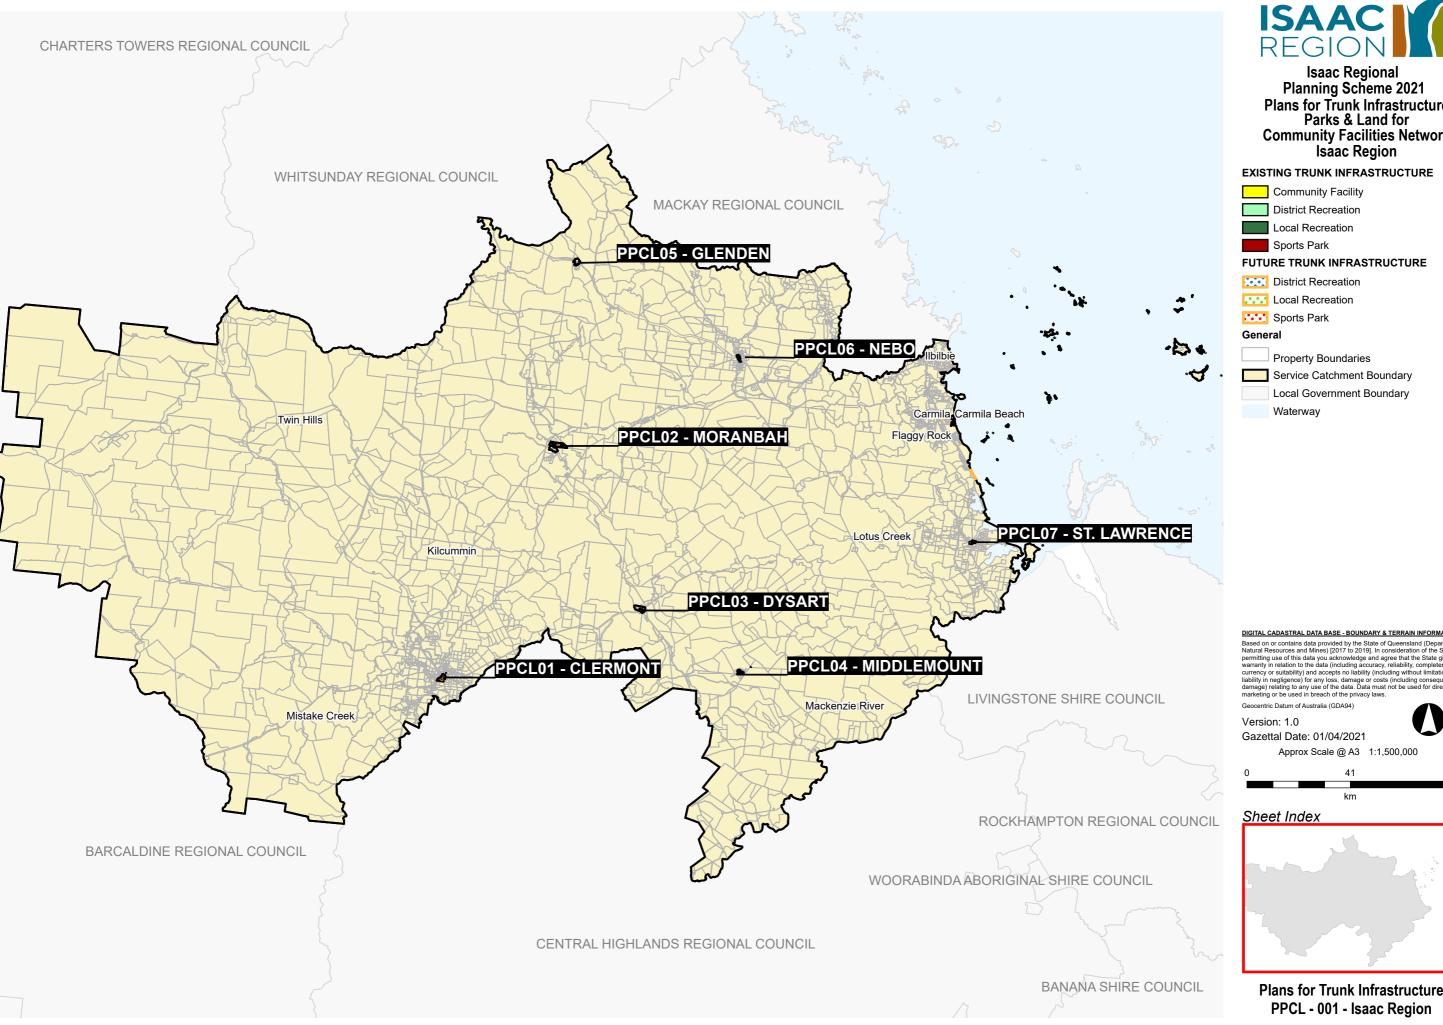

Isaac Regional Planning Scheme 2021
Plans for Trunk Infrastructure
Parks & Land for **Community Facilities Network** Isaac Region **EXISTING TRUNK INFRASTRUCTURE** 

Community Facility

District Recreation

Local Recreation

Sports Park

#### **FUTURE TRUNK INFRASTRUCTURE**

District Recreation

Local Recreation

Sports Park

# General

Property Boundaries

Service Catchment Boundary

Local Government Boundary

Waterway

#### DIGITAL CADASTRAL DATA BASE - BOUNDARY & TERRAIN INFORMATION.

Based on or contains data provided by the State of Queensland (Department of Natural Resources and Mines) [2017 to 2019]. In consideration of the State permitting use of this data you acknowledge and agree that the State gives no warranty in relation to the data (including accuracy, reliability, completeness, currency or suitability) and accepts no liability (including without limitation, liability in negligence) for any loss, damage or costs (including consequential damage) relating to any use of the data. Data must not be used for direct marketing or be used in breach of the privacy laws.

Geocentric Datum of Australia (GDA94)

Version: 1.0 Gazettal Date: 01/04/2021

Approx Scale @ A3 1:1,500,000

#### Sheet Index

**Plans for Trunk Infrastructure** PPCL - 001 - Isaac Region

Isaac Regional
Planning Scheme 2021
Plans for Trunk Infrastructure
Parks & Land for **Community Facilities Network** Glenden