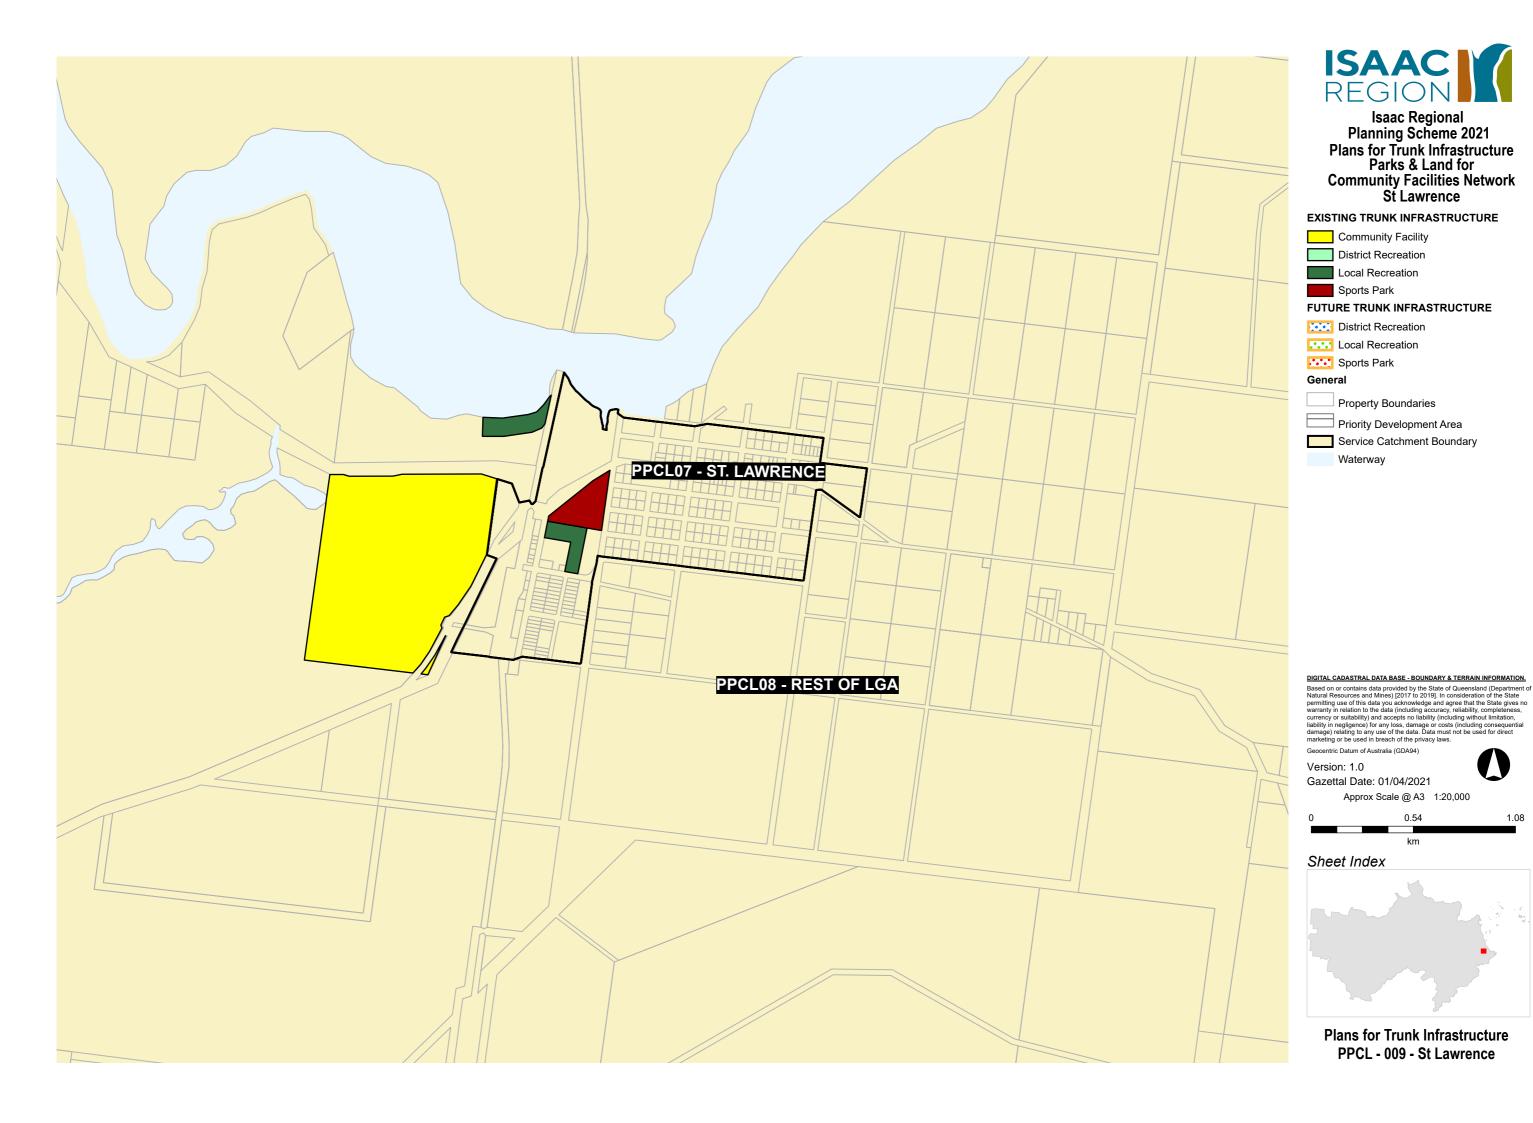

### **EXISTING TRUNK INFRASTRUCTURE**

Community Facility

District Recreation

Local Recreation

Sports Park

# FUTURE TRUNK INFRASTRUCTURE

District Recreation

Local Recreation

Sports Park

## General

Property Boundaries

Priority Development Area

Service Catchment Boundary

Waterway

# DIGITAL CADASTRAL DATA BASE - BOUNDARY & TERRAIN INFORMATION.

Based on or contains data provided by the State of Queensland (Department of Natural Resources and Mines) [2017 to 2019]. In consideration of the State permitting use of this data you acknowledge and agree that the State gives no warranty in relation to the data (including accuracy, reliability, completeness, currency or suitability) and accepts no liability (including without limitation, liability in negligence) for any loss, damage or costs (including consequential damage) relating to any use of the data. Data must not be used for direct marketing or be used in breach of the privacy laws.

Geocentric Datum of Australia (GDA94)

Version: 1.0

Gazettal Date: 01/04/2021

Approx Scale @ A3 1:17,500 0.47

# Sheet Index

**Plans for Trunk Infrastructure** PPCL - 011 - Remainder of LGA