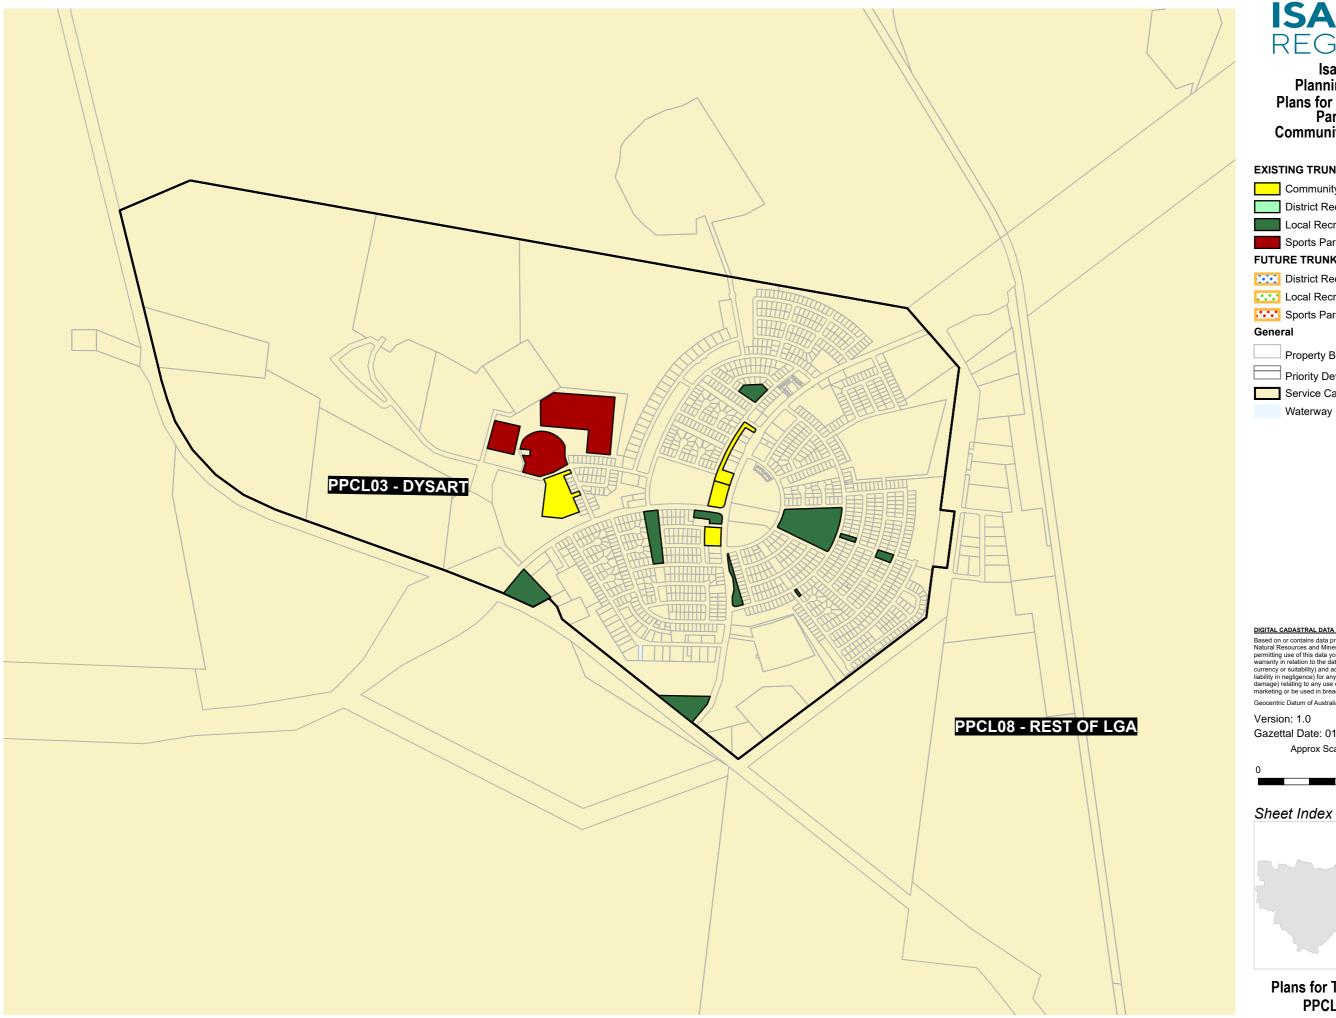

## Sheet Index

Plans for Trunk Infrastructure PPCL - 005 - Moranbah (East)

Isaac Regional
Planning Scheme 2021
Plans for Trunk Infrastructure
Parks & Land for
Community Facilities Network Dysart

### **EXISTING TRUNK INFRASTRUCTURE**

Community Facility

District Recreation

Local Recreation

Sports Park

# FUTURE TRUNK INFRASTRUCTURE

District Recreation

Local Recreation

Sports Park

Property Boundaries

Priority Development Area

Service Catchment Boundary

Waterway

#### DIGITAL CADASTRAL DATA BASE - BOUNDARY & TERRAIN INFORMATION.

Based on or contains data provided by the State of Queensland (Department of Natural Resources and Mines) [2017 to 2019]. In consideration of the State permitting use of this data you acknowledge and agree that the State gives no warranty in relation to the data (including accuracy, reliability, completeness, currency or suitability) and accepts no liability (including without limitation, liability in negligence) for any loss, damage or costs (including consequential damage) relating to any use of the data. Data must not be used for direct marketing or be used in breach of the privacy laws.

Geocentric Datum of Australia (GDA94)

Version: 1.0

Gazettal Date: 01/04/2021

Approx Scale @ A3 1:20,000

**Plans for Trunk Infrastructure** PPCL - 007 - Dysart

ISAAC REGION Isaac Regional
Planning Scheme 2021
Plans for Trunk Infrastructure
Parks & Land for
Community Facilities Network
Middlemount