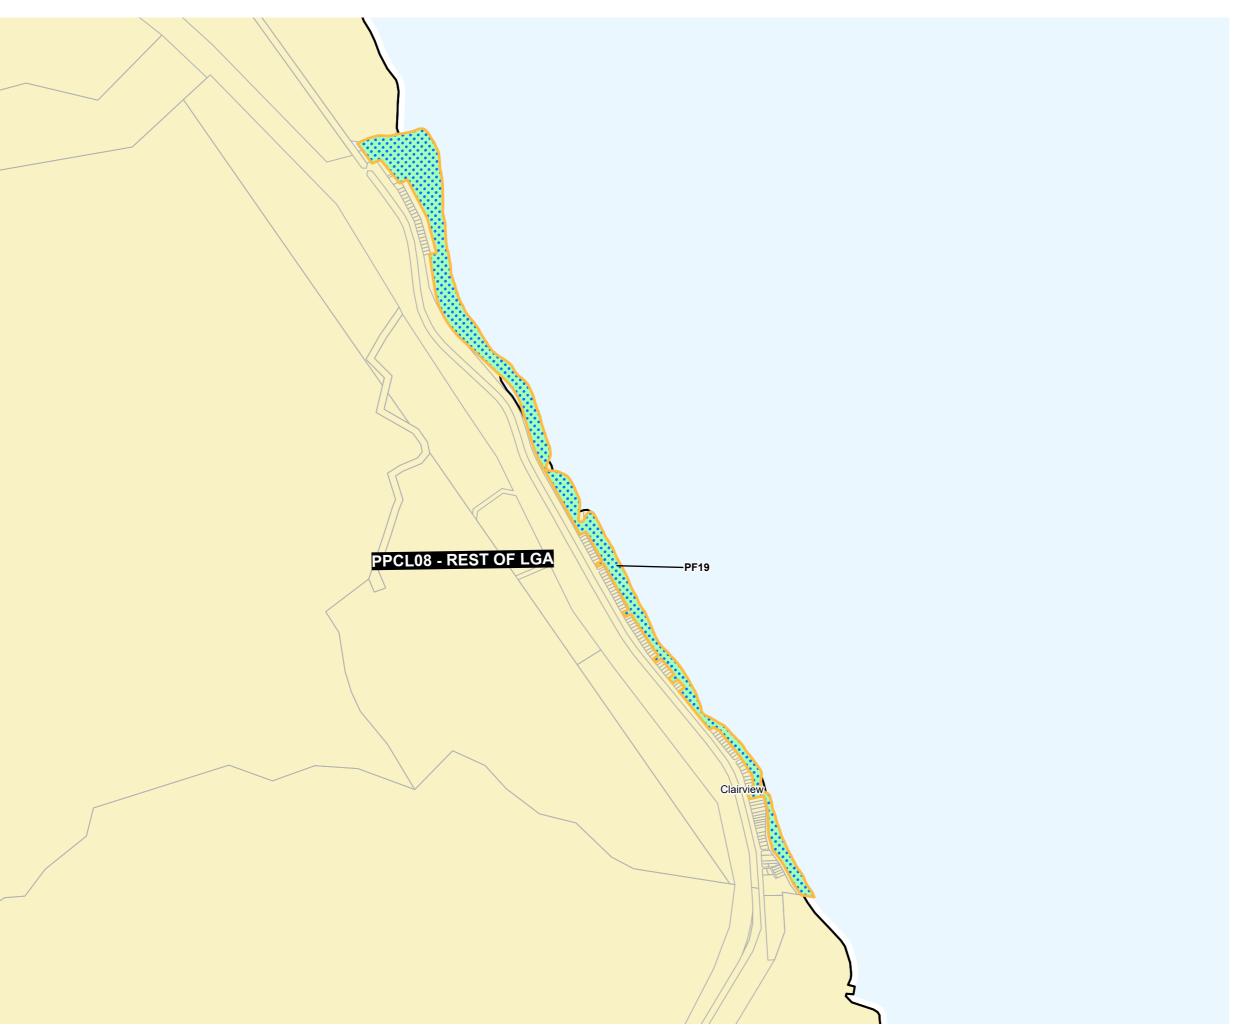

### **EXISTING TRUNK INFRASTRUCTURE**

Community Facility

District Recreation

Local Recreation

Sports Park

# FUTURE TRUNK INFRASTRUCTURE

District Recreation

Local Recreation

Sports Park

## General

Property Boundaries

Priority Development Area

Service Catchment Boundary

Waterway

# DIGITAL CADASTRAL DATA BASE - BOUNDARY & TERRAIN INFORMATION.

Based on or contains data provided by the State of Queensland (Department of Natural Resources and Mines) [2017 to 2019]. In consideration of the State permitting use of this data you acknowledge and agree that the State gives no warranty in relation to the data (including accuracy, reliability, completeness, currency or suitability) and accepts no liability (including without limitation, liability in negligence) for any loss, damage or costs (including consequential damage) relating to any use of the data. Data must not be used for direct marketing or be used in breach of the privacy laws.

Geocentric Datum of Australia (GDA94)

Version: 1.0

Gazettal Date: 01/04/2021

Approx Scale @ A3 1:17,500 0.47

# Sheet Index

**Plans for Trunk Infrastructure** PPCL - 011 - Remainder of LGA