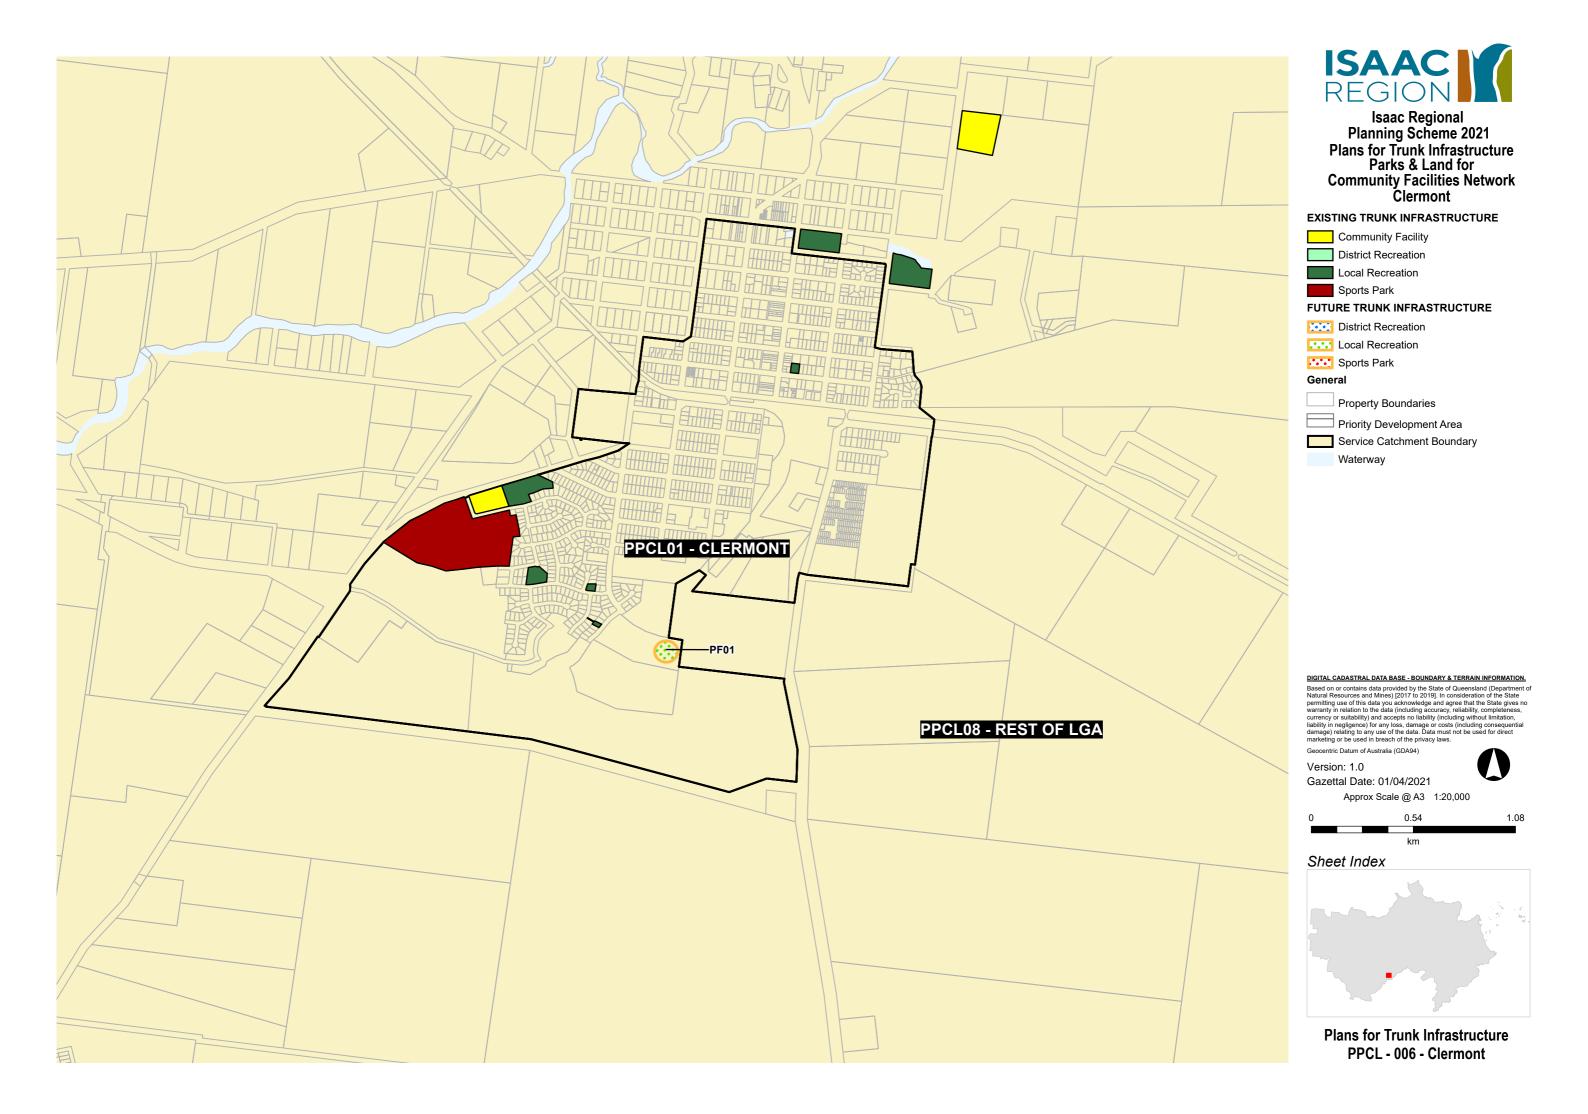

### **EXISTING TRUNK INFRASTRUCTURE**

Community Facility

District Recreation

Local Recreation

Sports Park

# FUTURE TRUNK INFRASTRUCTURE

District Recreation

Local Recreation

Sports Park

Property Boundaries

Priority Development Area

Service Catchment Boundary

Waterway

#### DIGITAL CADASTRAL DATA BASE - BOUNDARY & TERRAIN INFORMATION.

Based on or contains data provided by the State of Queensland (Department of Natural Resources and Mines) [2017 to 2019]. In consideration of the State permitting use of this data you acknowledge and agree that the State gives no warranty in relation to the data (including accuracy, reliability, completeness, currency or suitability) and accepts no liability (including without limitation, liability in negligence) for any loss, damage or costs (including consequential damage) relating to any use of the data. Data must not be used for direct marketing or be used in breach of the privacy laws.

Geocentric Datum of Australia (GDA94)

Version: 1.0

Gazettal Date: 01/04/2021

Approx Scale @ A3 1:20,000

**Plans for Trunk Infrastructure** PPCL - 007 - Dysart

ISAAC REGION Isaac Regional
Planning Scheme 2021
Plans for Trunk Infrastructure
Parks & Land for
Community Facilities Network
Middlemount