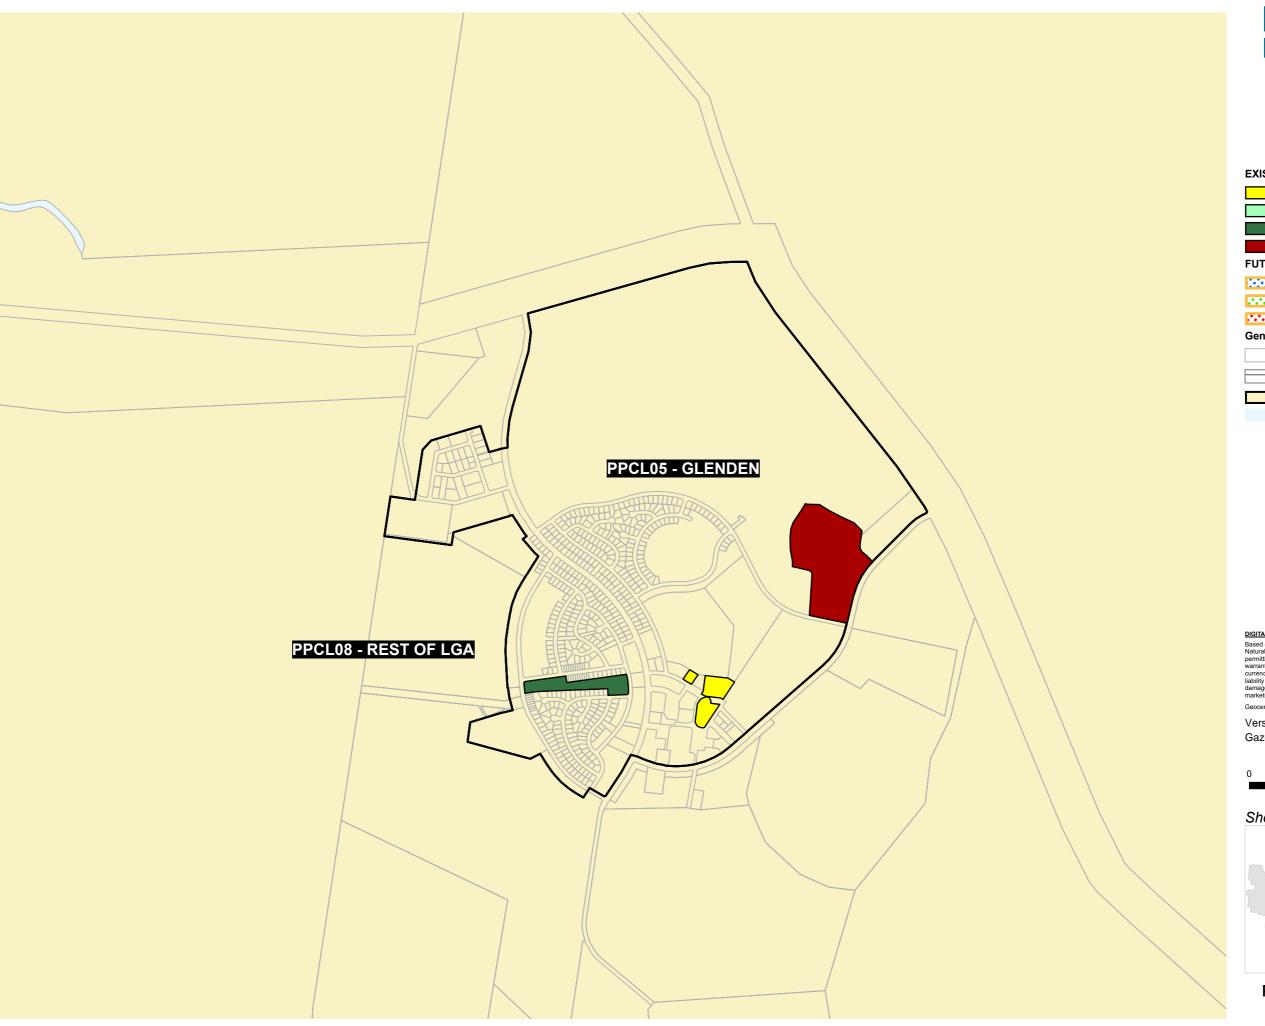

### **EXISTING TRUNK INFRASTRUCTURE**

Community Facility

District Recreation

Local Recreation

Sports Park

# FUTURE TRUNK INFRASTRUCTURE

District Recreation

Local Recreation

Sports Park

# General

Property Boundaries

Priority Development Area

Service Catchment Boundary

Waterway

#### DIGITAL CADASTRAL DATA BASE - BOUNDARY & TERRAIN INFORMATION.

Based on or contains data provided by the State of Queensland (Department of Natural Resources and Mines) [2017 to 2019]. In consideration of the State permitting use of this data you acknowledge and agree that the State gives no warranty in relation to the data (including accuracy, reliability, completeness, currency or suitability) and accepts no liability (including without limitation, liability in negligence) for any loss, damage or costs (including consequential damage) relating to any use of the data. Data must not be used for direct marketing or be used in breach of the privacy laws.

Geocentric Datum of Australia (GDA94)

Version: 1.0

Gazettal Date: 01/04/2021

Approx Scale @ A3 1:20,000

# Sheet Index

**Plans for Trunk Infrastructure** PPCL - 002 - Glenden

Isaac Regional
Planning Scheme 2021
Plans for Trunk Infrastructure
Parks & Land for
Community Facilities Network
Moranbah (East)