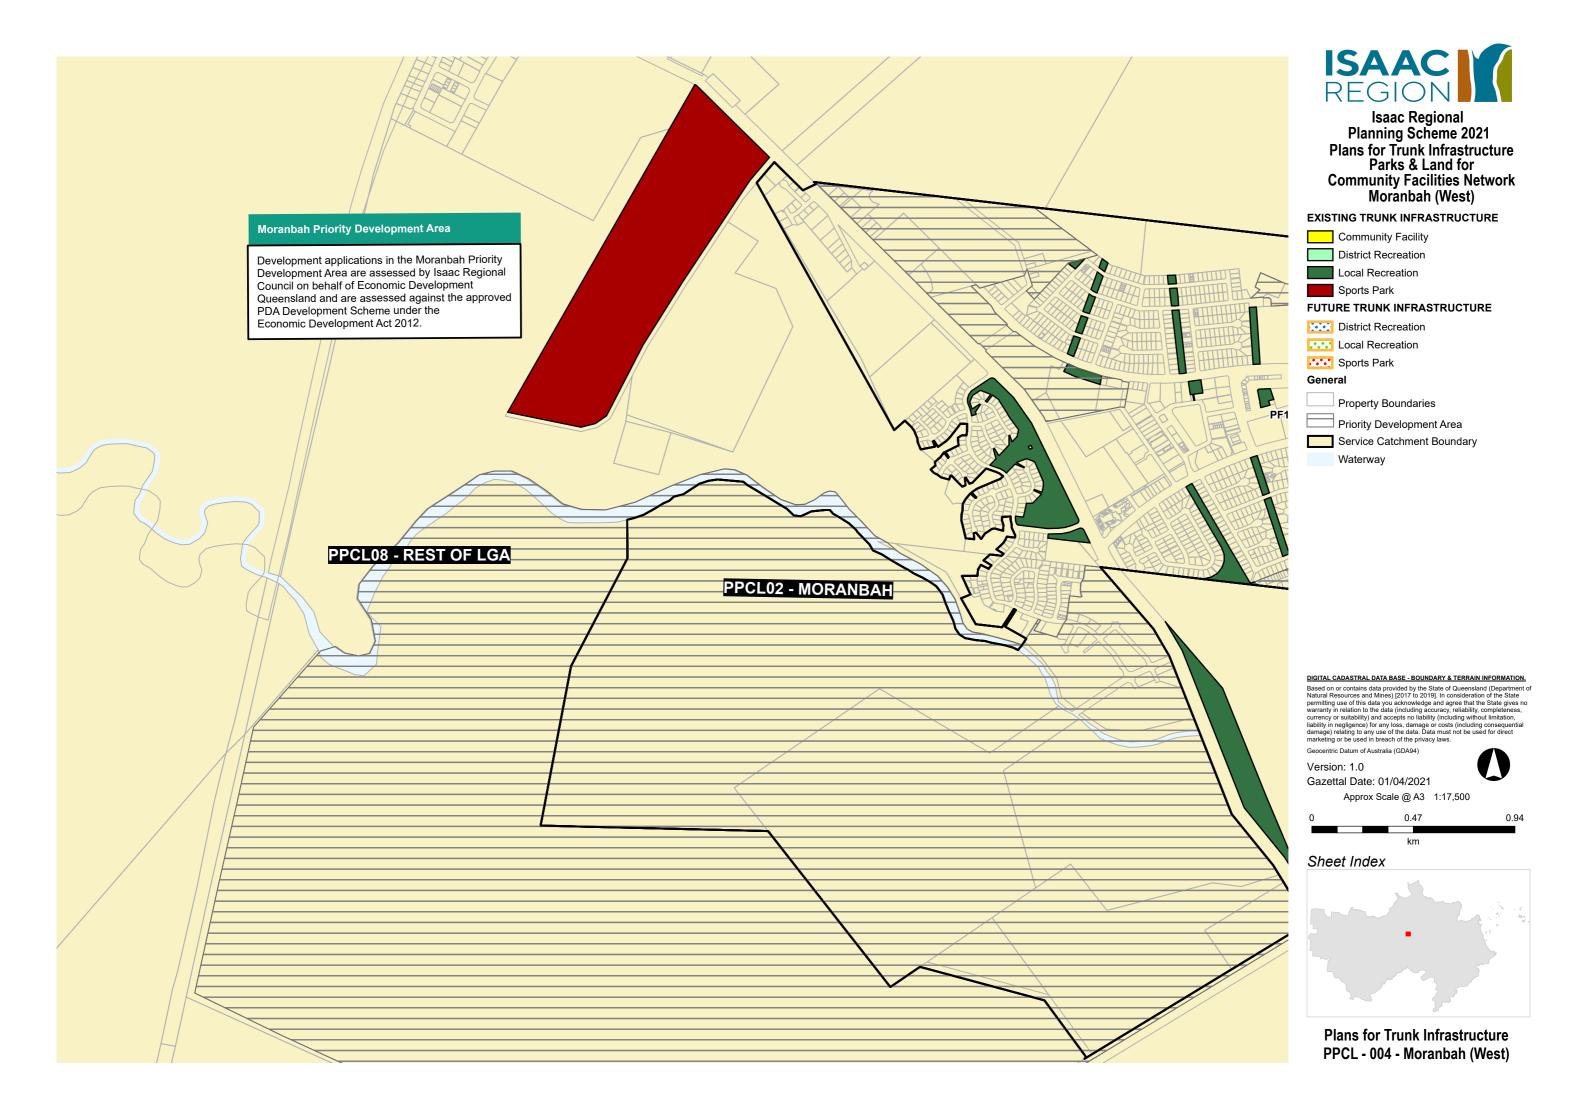

# Sheet Index

**Plans for Trunk Infrastructure** PPCL - 002 - Glenden

Isaac Regional
Planning Scheme 2021
Plans for Trunk Infrastructure
Parks & Land for
Community Facilities Network
Moranbah (East)

### **EXISTING TRUNK INFRASTRUCTURE**

Community Facility

District Recreation

Local Recreation

Sports Park

#### **FUTURE TRUNK INFRASTRUCTURE**

District Recreation

Local Recreation

Sports Park

# General

Property Boundaries

Priority Development Area

Service Catchment Boundary

Waterway