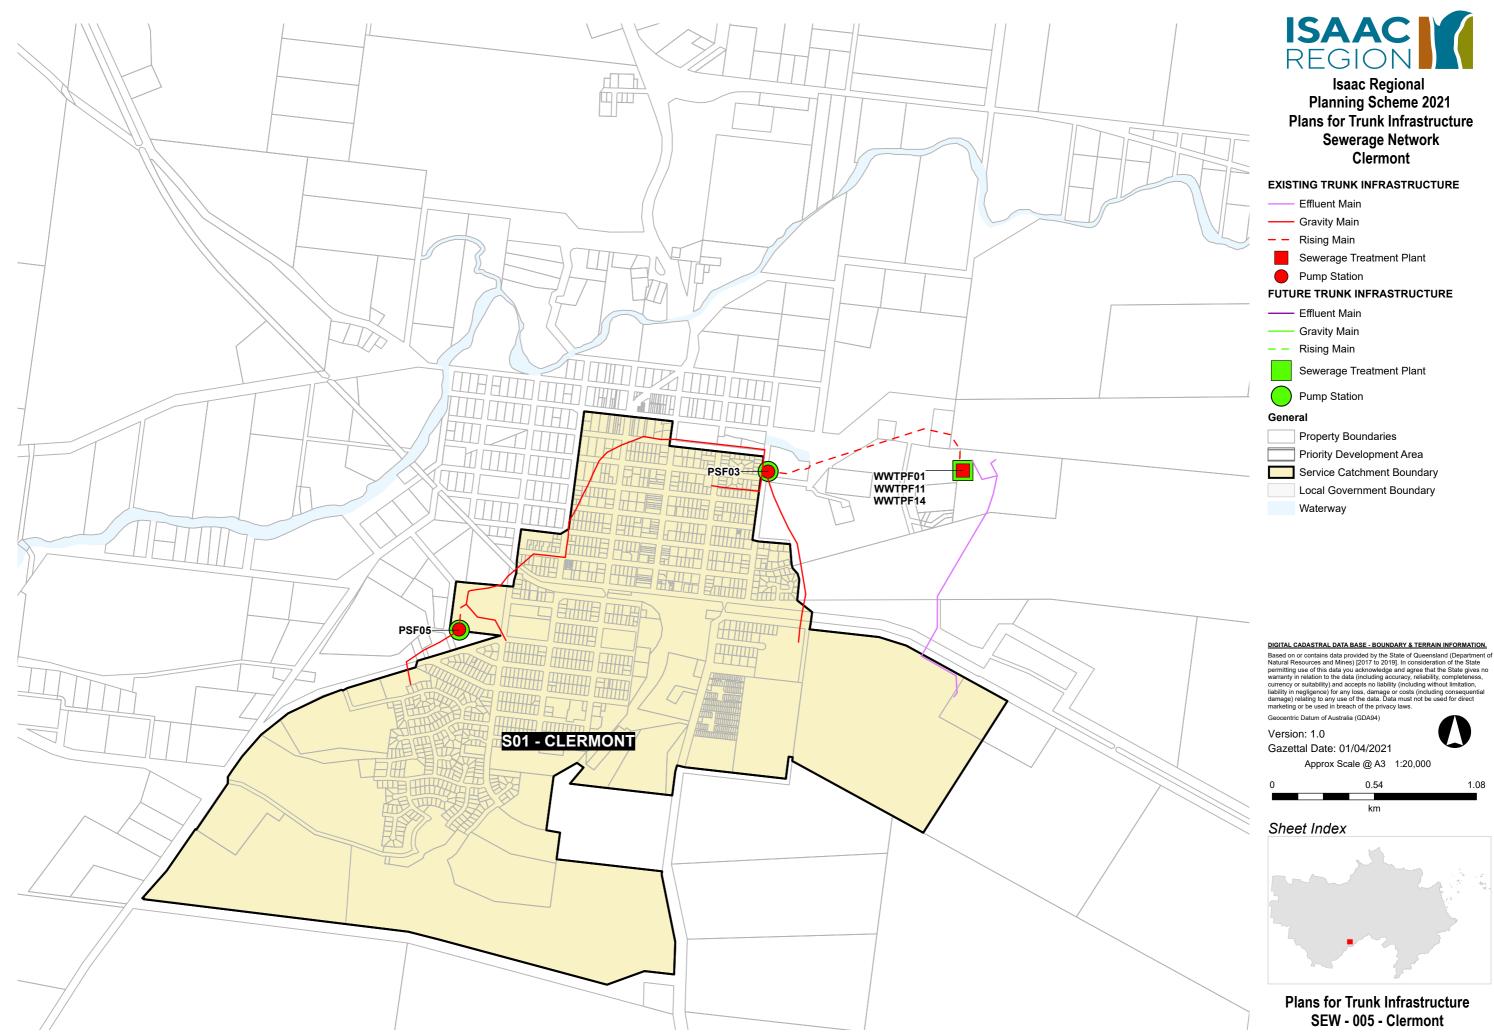

## Isaac Regional Planning Scheme 2021 Plans for Trunk Infrastructure Sewerage Network Glenden

### EXISTING TRUNK INFRASTRUCTURE

----- Effluent Main

----- Gravity Main

- - Rising Main

Sewerage Treatment Plant

Pump Station

#### FUTURE TRUNK INFRASTRUCTURE

- Effluent Main
- ----- Gravity Main

– – Rising Main

Sewerage Treatment Plant

Pump Station

General

Property Boundaries

Priority Development Area

Service Catchment Boundary

Local Government Boundary

Waterway

 IDITAL CADASTRAL DATA BASE - BOUNDARY & TERRAIN INFORMATION.

 Based on or contains data provided by the State of Queensland (Department of Natural Resources and Mines) (2017 to 2019). In consideration of the State permitting use of this data good acknowledge and agree that the State gives no narranty in relation to the data (including accuracy, reliability, completeness, currency or sublability) and accepts no liability (including consequentiad damage) relating to any use of the data. Data must not be used of direct damage) relating to any use of the data. Data must not be used for direct damage) relating to any use of the data. Data must not be used for direct damage).