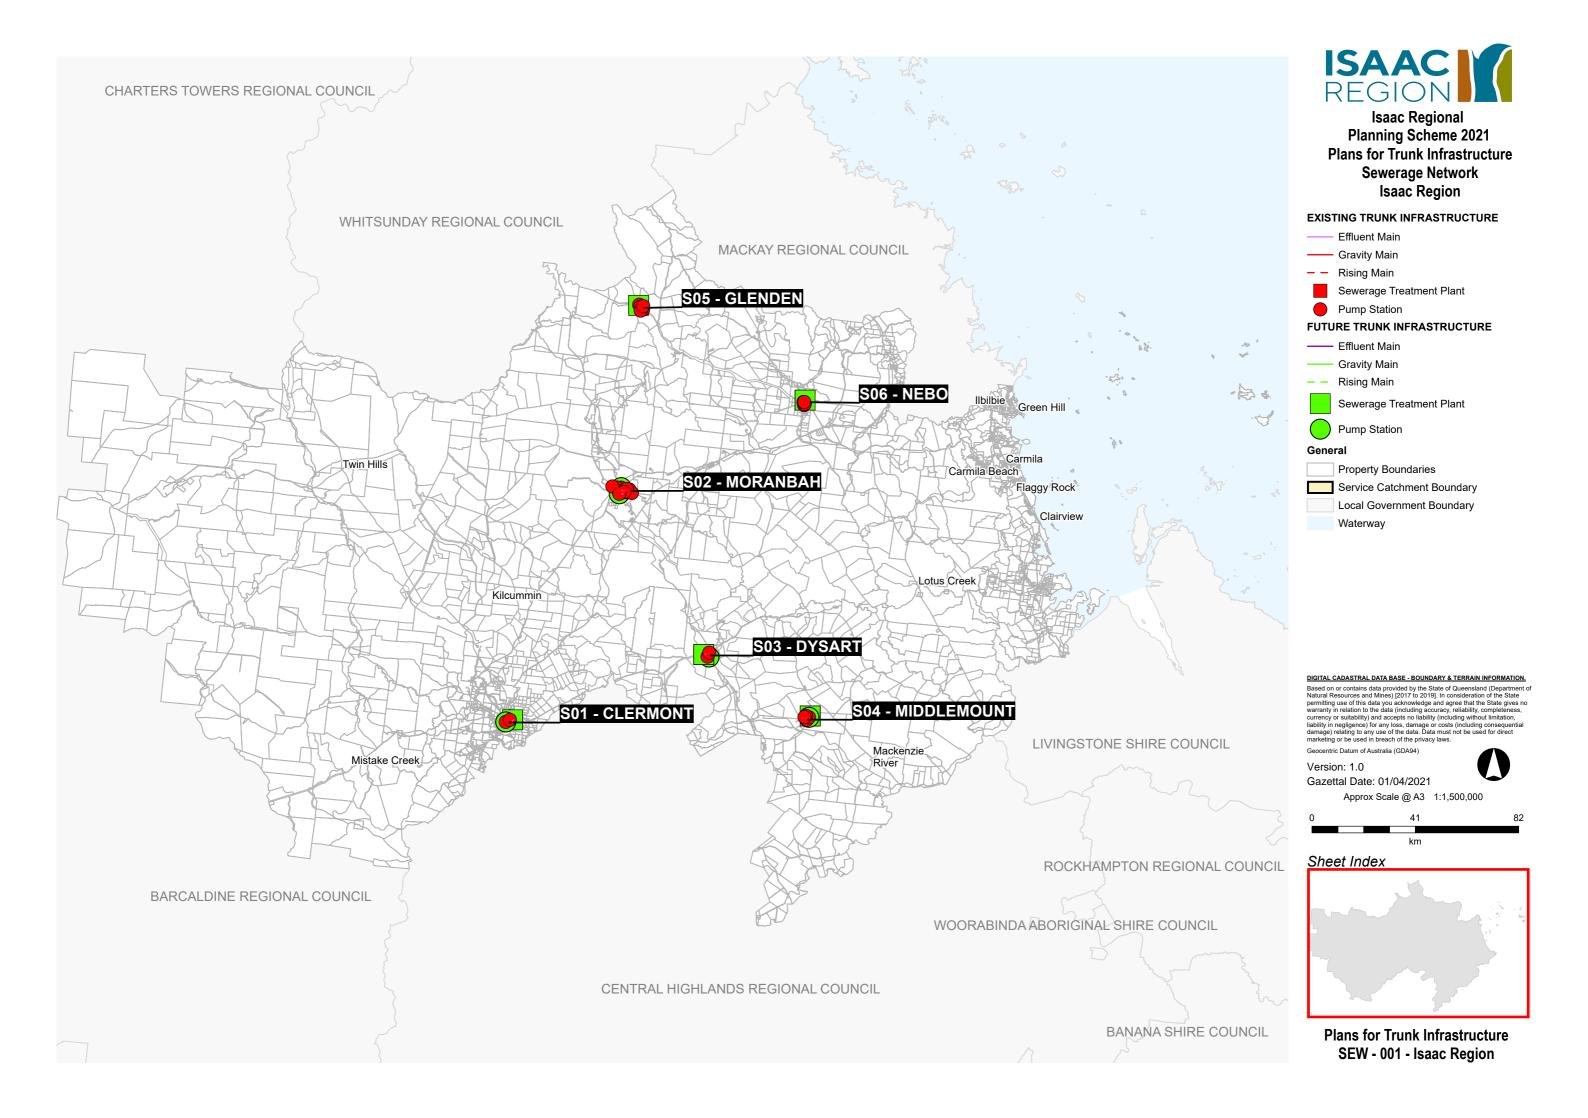

## Isaac Regional Planning Scheme 2021 Plans for Trunk Infrastructure Sewerage Network Glenden

### EXISTING TRUNK INFRASTRUCTURE

----- Effluent Main

----- Gravity Main

- - Rising Main

Sewerage Treatment Plant

Pump Station

#### FUTURE TRUNK INFRASTRUCTURE

- Effluent Main
- ----- Gravity Main

– – Rising Main

Sewerage Treatment Plant

Pump Station

General

Property Boundaries

Priority Development Area

Service Catchment Boundary

Local Government Boundary

Waterway

 IDITAL CADASTRAL DATA BASE - BOUNDARY & TERRAIN INFORMATION.

 Based on or contains data provided by the State of Queensland (Department of Natural Resources and Mines) (2017 to 2019). In consideration of the State permitting use of this data good acknowledge and agree that the State gives no narranty in relation to the data (including accuracy, reliability, completeness, currency or sublability) and accepts no liability (including consequentiad damage) relating to any use of the data. Data must not be used of direct damage) relating to any use of the data. Data must not be used for direct damage) relating to any use of the data. Data must not be used for direct damage).

 Image: Consequence of Natural Resources.
 Image: Consequence of N

Plans for Trunk Infrastructure SEW - 002 - Glenden