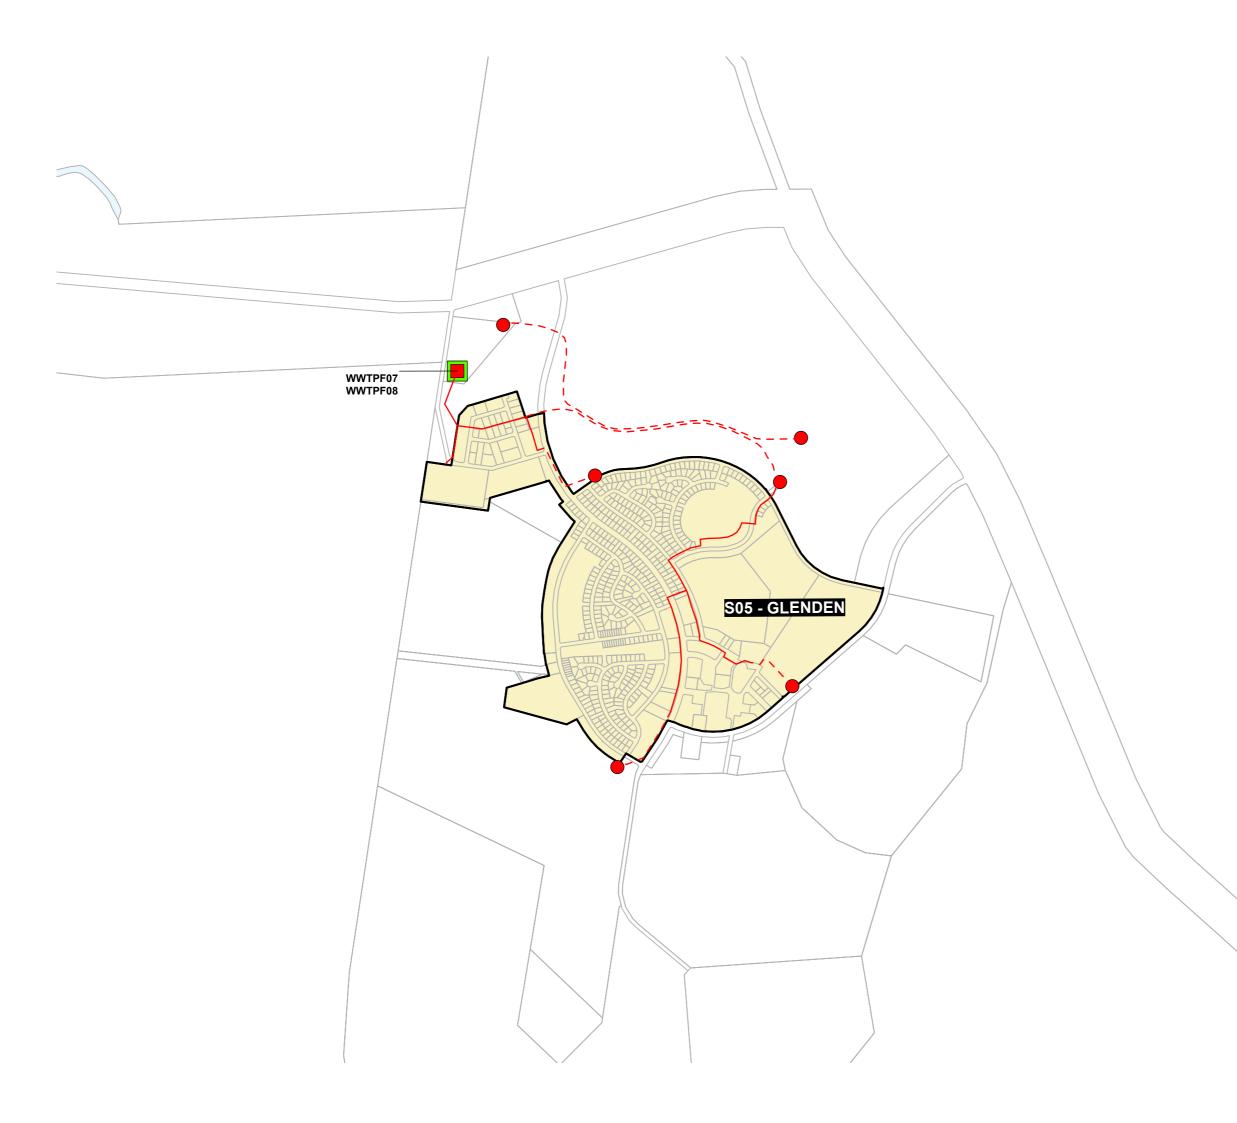

# Isaac Regional Planning Scheme 2021 Plans for Trunk Infrastructure Sewerage Network Nebo

### EXISTING TRUNK INFRASTRUCTURE

- Effluent Main
- Gravity Main
- – Rising Main
- Sewerage Treatment Plant
- Pump Station

#### FUTURE TRUNK INFRASTRUCTURE

- ----- Effluent Main
- ----- Gravity Main
- – Rising Main

Sewerage Treatment Plant

Pump Station

General

Property Boundaries

Priority Development Area

Service Catchment Boundary

- Local Government Boundary
- Waterway

 DIGITAL CADASTRAL DATA BASE - BOUNDARY 3 TERRAIN INFORMATION.

 Based on or contains data provided by the State of Queenstand (Department of Natural Resources and Mines) [2017 to 2019]. In consideration of the State permitting use of this data you acknowledge and agree that the State dynamity in relation to the data (including accuracy, reliability, completeness, currency or suitability) and accepts no liability (including without limitation, liability in negligence) for any loss, damage or costs (including consequential damage) relating to any use of the data. Data must not be used for direct markeling or be used in breach of the privacy laws.

 Maprox Scale @ A4

Plans for Trunk Infrastructure SEW - 003 - Nebo