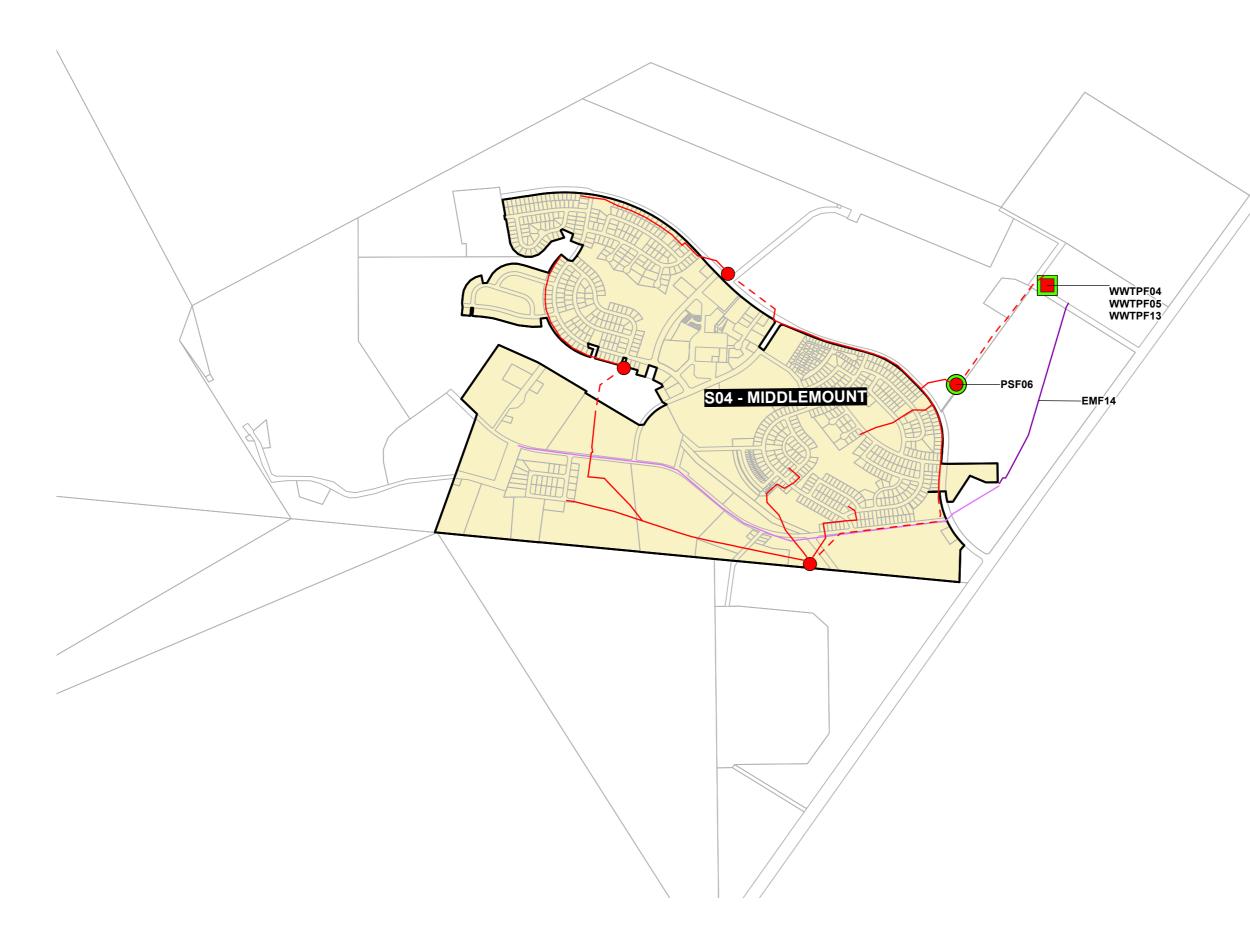

## Isaac Regional Planning Scheme 2021 Plans for Trunk Infrastructure Sewerage Network Middlemount

### EXISTING TRUNK INFRASTRUCTURE

— Effluent Main

— Gravity Main

- - Rising Main

Sewerage Treatment Plant

Pump Station

#### FUTURE TRUNK INFRASTRUCTURE

- Effluent Main
- ---- Gravity Main

– – Rising Main

Sewerage Treatment Plant

Pump Station

General

Property Boundaries

Priority Development Area

Service Catchment Boundary

Local Government Boundary

Waterway

Plans for Trunk Infrastructure SEW - 007 - Middlemount