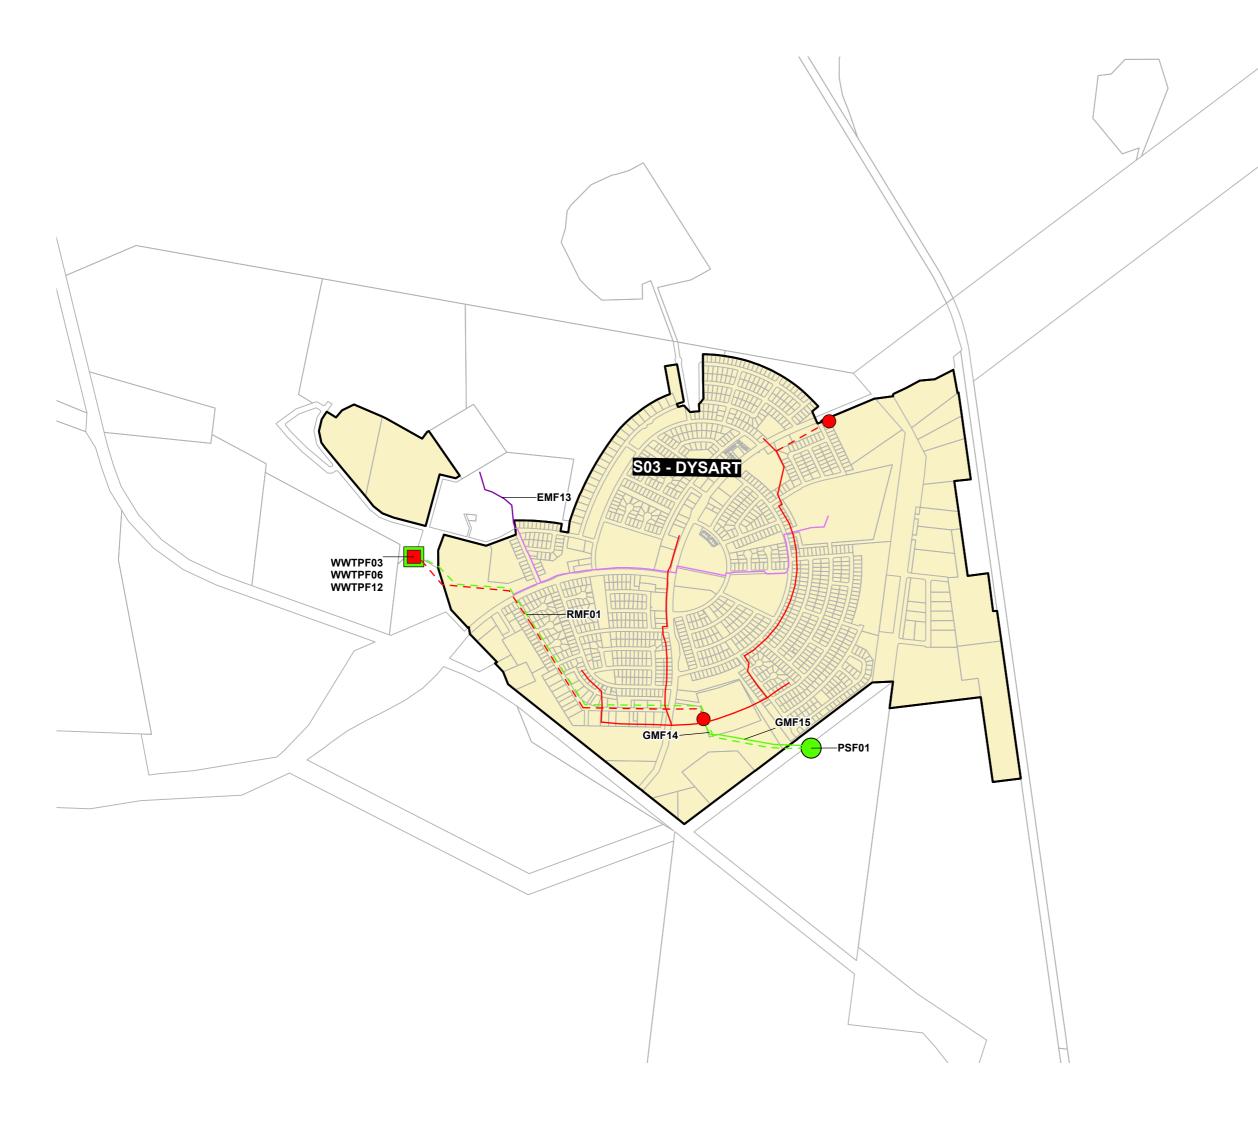

# Isaac Regional Planning Scheme 2021 Plans for Trunk Infrastructure Sewerage Network Dysart

### EXISTING TRUNK INFRASTRUCTURE

— Effluent Main

Gravity Main

- - Rising Main

Sewerage Treatment Plant

Pump Station

#### FUTURE TRUNK INFRASTRUCTURE

- Effluent Main
- ----- Gravity Main

– – Rising Main

Sewerage Treatment Plant

Pump Station

General

Property Boundaries

Priority Development Area

Service Catchment Boundary

Local Government Boundary

Waterway

Plans for Trunk Infrastructure SEW - 006 - Dysart