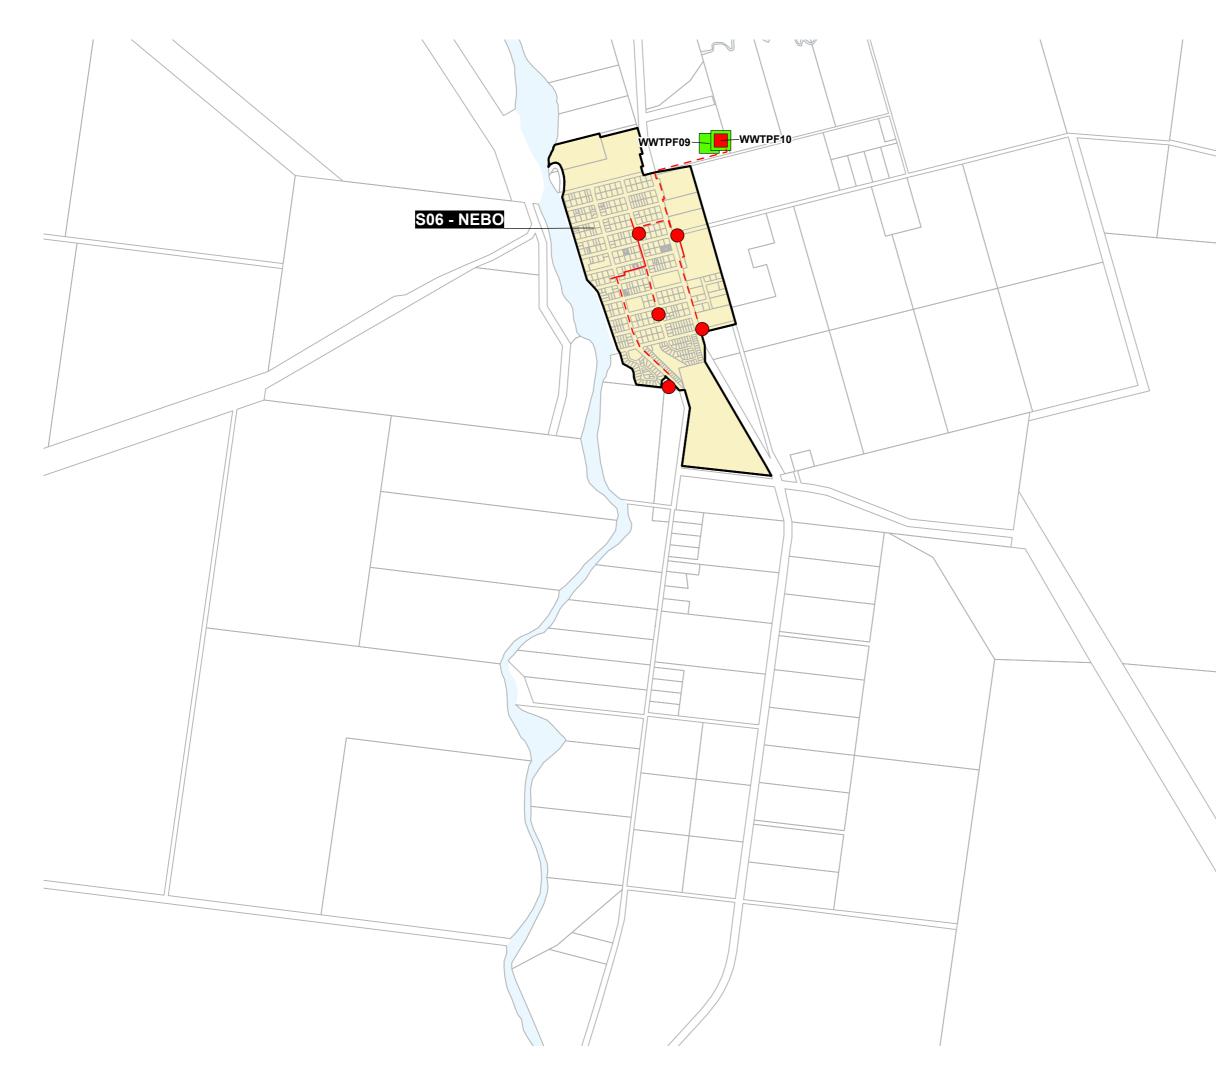

# Isaac Regional Planning Scheme 2021 Plans for Trunk Infrastructure Sewerage Network Nebo

### EXISTING TRUNK INFRASTRUCTURE

- Effluent Main
- Gravity Main
- – Rising Main
- Sewerage Treatment Plant
- Pump Station

#### FUTURE TRUNK INFRASTRUCTURE

- ----- Effluent Main
- ----- Gravity Main
- – Rising Main

Sewerage Treatment Plant

Pump Station

General

Property Boundaries

Priority Development Area

Service Catchment Boundary

- Local Government Boundary
- Waterway

 DIGITAL CADASTRAL DATA BASE - BOUNDARY 3 TERRAIN INFORMATION.

 Based on or contains data provided by the State of Queenstand (Department of Natural Resources and Mines) [2017 to 2019]. In consideration of the State permitting use of this data you acknowledge and agree that the State dynamity in relation to the data (including accuracy, reliability, completeness, currency or suitability) and accepts no liability (including without limitation, liability in negligence) for any loss, damage or costs (including consequential damage) relating to any use of the data. Data must not be used for direct markeling or be used in breach of the privacy laws.

 Maprox Scale @ A4

Plans for Trunk Infrastructure SEW - 003 - Nebo