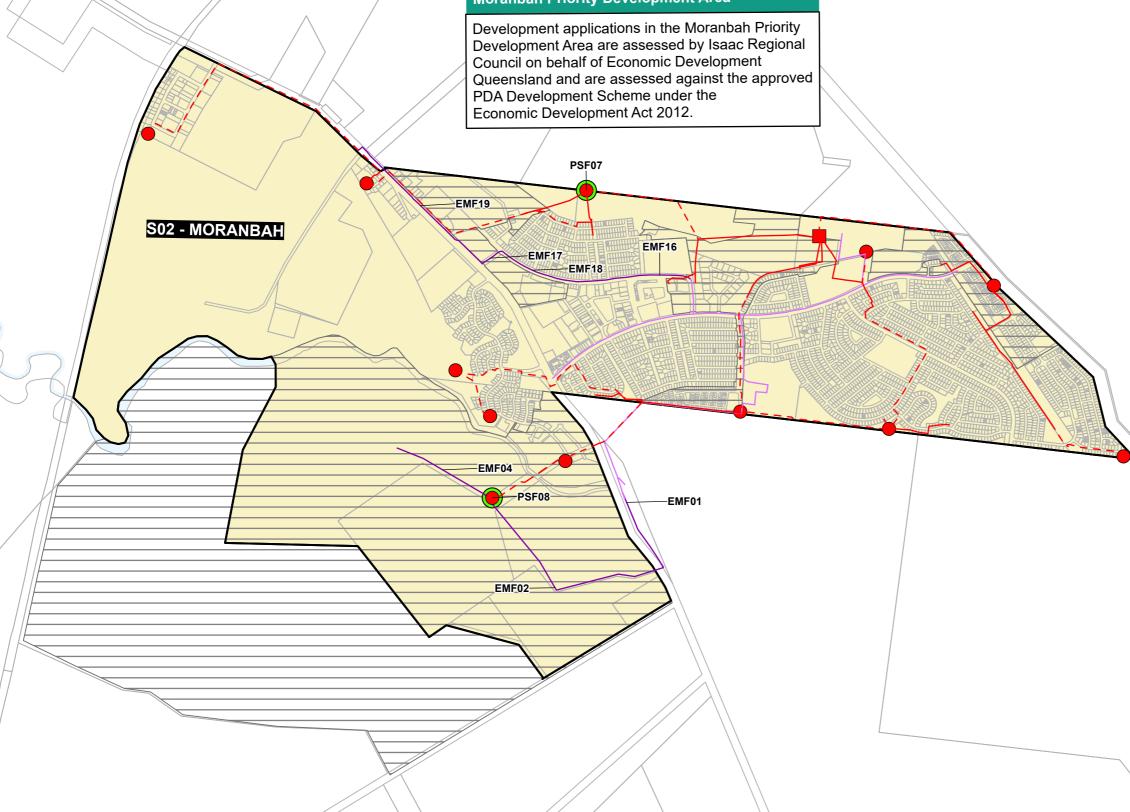

# Moranbah Priority Development Area

## Isaac Regional Planning Scheme 2021 Plans for Trunk Infrastructure Sewerage Network Moranbah

### EXISTING TRUNK INFRASTRUCTURE

— Effluent Main

----- Gravity Main

- - Rising Main

Sewerage Treatment Plant

Pump Station

#### FUTURE TRUNK INFRASTRUCTURE

— Effluent Main

---- Gravity Main

– – Rising Main

Sewerage Treatment Plant

Pump Station

General

Property Boundaries

Priority Development Area

Service Catchment Boundary

Local Government Boundary

Waterway

 JOIGTAL CADASTRAL DATA BASE - BOUNDARY & TERRAIN INFORMATION.

 Based on or contains data provided by the State of Queensland (Department of Neural Resources and Mines) [2017 to 2019]. In consideration of the State premitting use of this data you acknowledge and agree that the State gives no variable resources or suitability) and accepts no liability (including without limitation, liability in negligence) for any use of the data. Data must not be used for direct marketing or be used in breach of the privacy laws.

 Km
 Sheet Index
 To any of the shate privacy of the shate priva

Plans for Trunk Infrastructure SEW - 004 - Moranbah