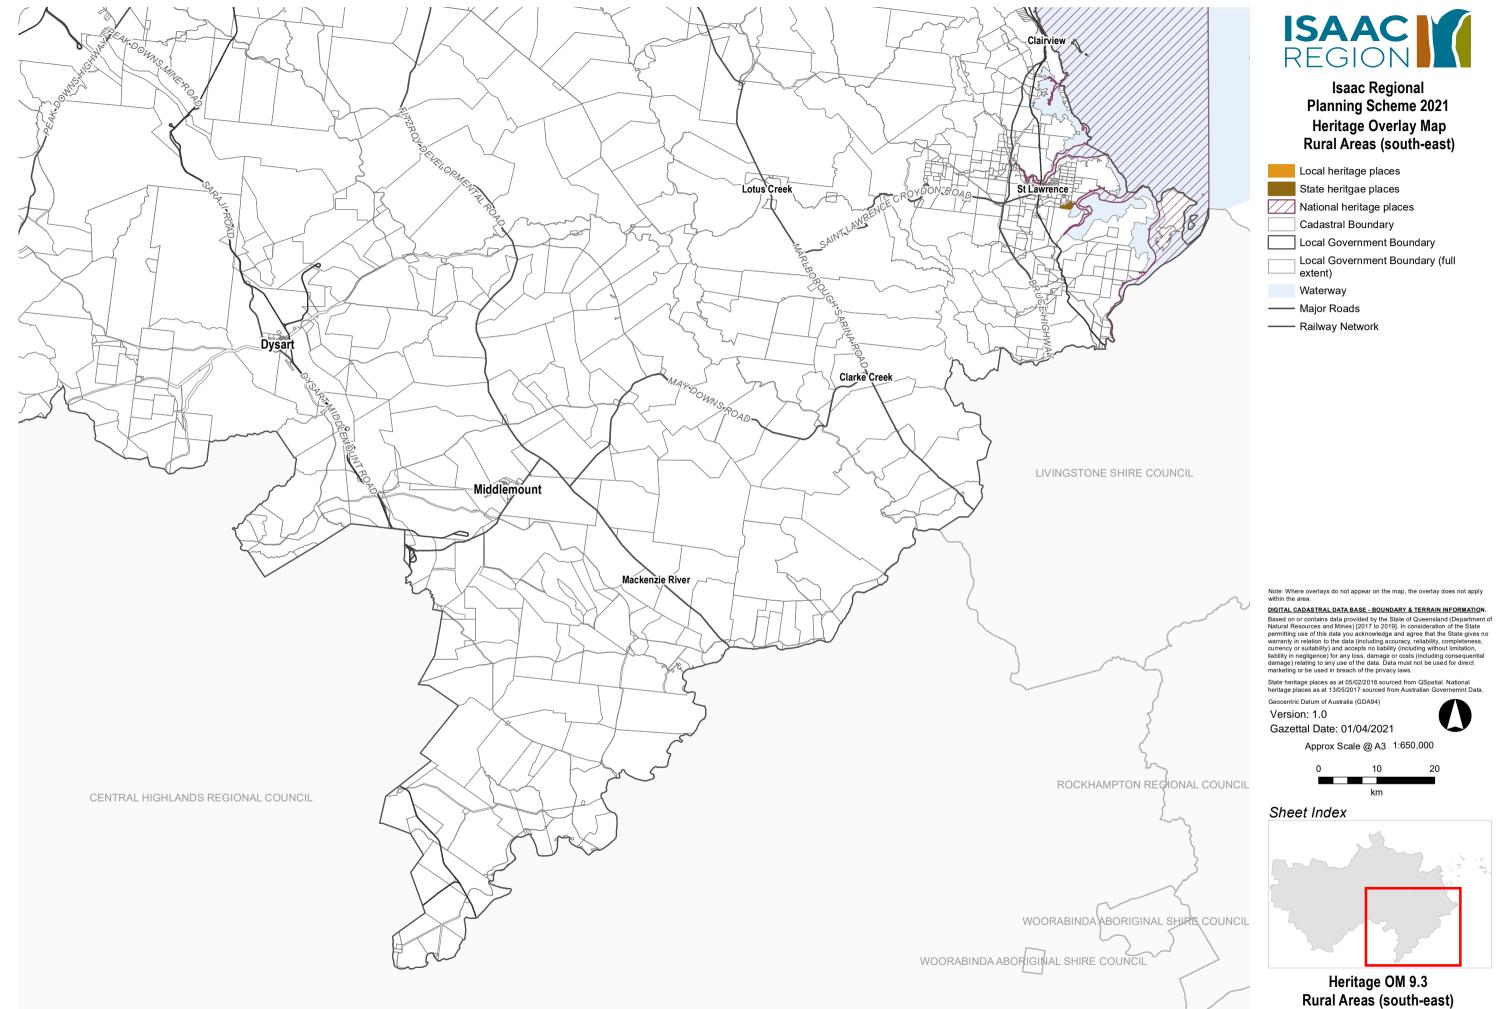

# Isaac Regional Planning Scheme 2021 Heritage Overlay Map Rural Areas (north-east)

|   | Local heritage places                   |
|---|-----------------------------------------|
|   | State heritgae places                   |
| / | National heritage places                |
|   | Cadastral Boundary                      |
|   | Local Government Boundary               |
|   | Local Government Boundary (full extent) |
|   | Waterway                                |
| _ | Major Roads                             |
|   | Railway Network                         |

//

Note: Where overlays do not appear on the map, the overlay does not apply within the area.

DIGITAL CADASTRAL DATA BASE - BOUNDARY & TERRAIN INFORMATION. Based on or contains data provided by the State of Queensland (Department of Natural Resources and Mines) [2017 to 2019]. In consideration of the State permitting use of this data you acknowledge and agree that the State gives no warranty in relation to the data (including accuracy, reliability, completeness, currency or subability) and accepts no lability (including without limitation, liability in negligence) for any loss, damage or costs (including consequential damage) relating to any use of the data. Data must not be used for direct marketing or be used in breach of the privacy laws.