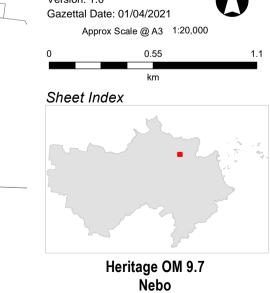

# Isaac Regional Planning Scheme 2021 Heritage Overlay Map Nebo

Note: Where overlays do not appear on the map, the overlay does not apply within the area.

DIGITAL CADASTRAL DATA BASE - BOUNDARY & TERRAIN INFORMATION. Based on or contains data provided by the State of Queensland (Department of Natural Resources and Mines) [2017 to 2019]. In consideration of the State permitting use of this data you acknowledge and agree that the State gives no warranty in relation to the data (including accuracy, reliability, completeness, currency or subability) and accepts no lability (including without limitation, liability in negligence) for any loss, damage or costs (including consequential damage) relating to any use of the data. Data must not be used for direct marketing or be used in breach of the privacy laws.

State heritage places as at 05/02/2018 sourced from QSpatial. National heritage places as at 13/05/2017 sourced from Australian Governemnt Data.

Geocentric Datum of Australia (GDA94) Version: 1.0