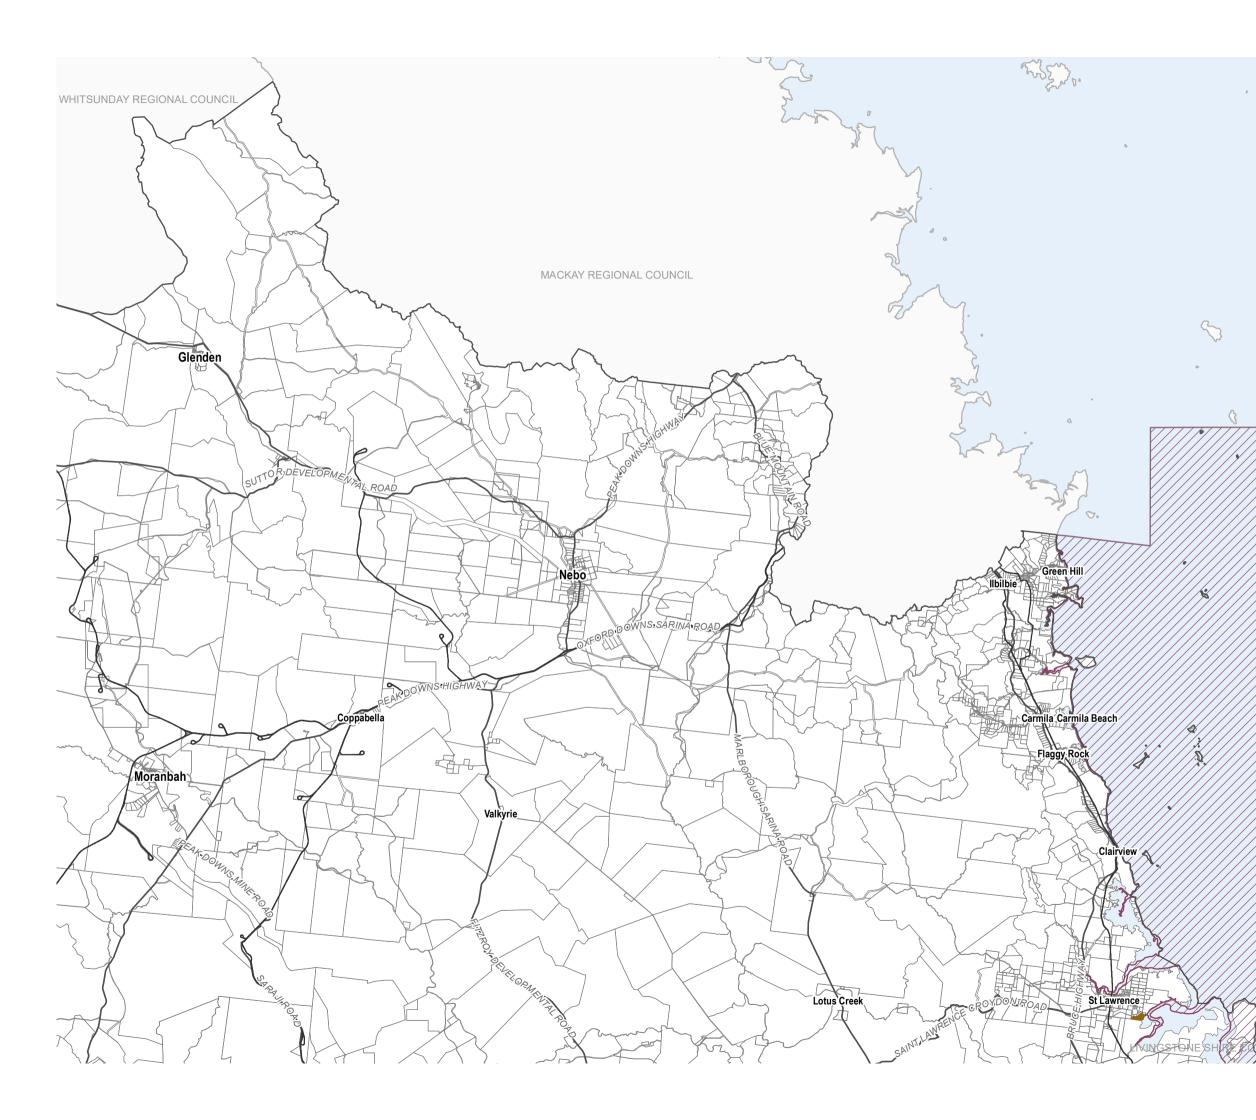

# Isaac Regional Planning Scheme 2021 Heritage Overlay Map Rural Areas (north-east)

|   | Local heritage places                   |
|---|-----------------------------------------|
|   | State heritgae places                   |
| / | National heritage places                |
|   | Cadastral Boundary                      |
|   | Local Government Boundary               |
|   | Local Government Boundary (full extent) |
|   | Waterway                                |
| _ | Major Roads                             |
|   | Railway Network                         |

//

Note: Where overlays do not appear on the map, the overlay does not apply within the area.

DIGITAL CADASTRAL DATA BASE - BOUNDARY & TERRAIN INFORMATION. Based on or contains data provided by the State of Queensland (Department of Natural Resources and Mines) [2017 to 2019]. In consideration of the State permitting use of this data you acknowledge and agree that the State gives no warranty in relation to the data (including accuracy, reliability, completeness, currency or subability) and accepts no lability (including without limitation, liability in negligence) for any loss, damage or costs (including consequential damage) relating to any use of the data. Data must not be used for direct marketing or be used in breach of the privacy laws.