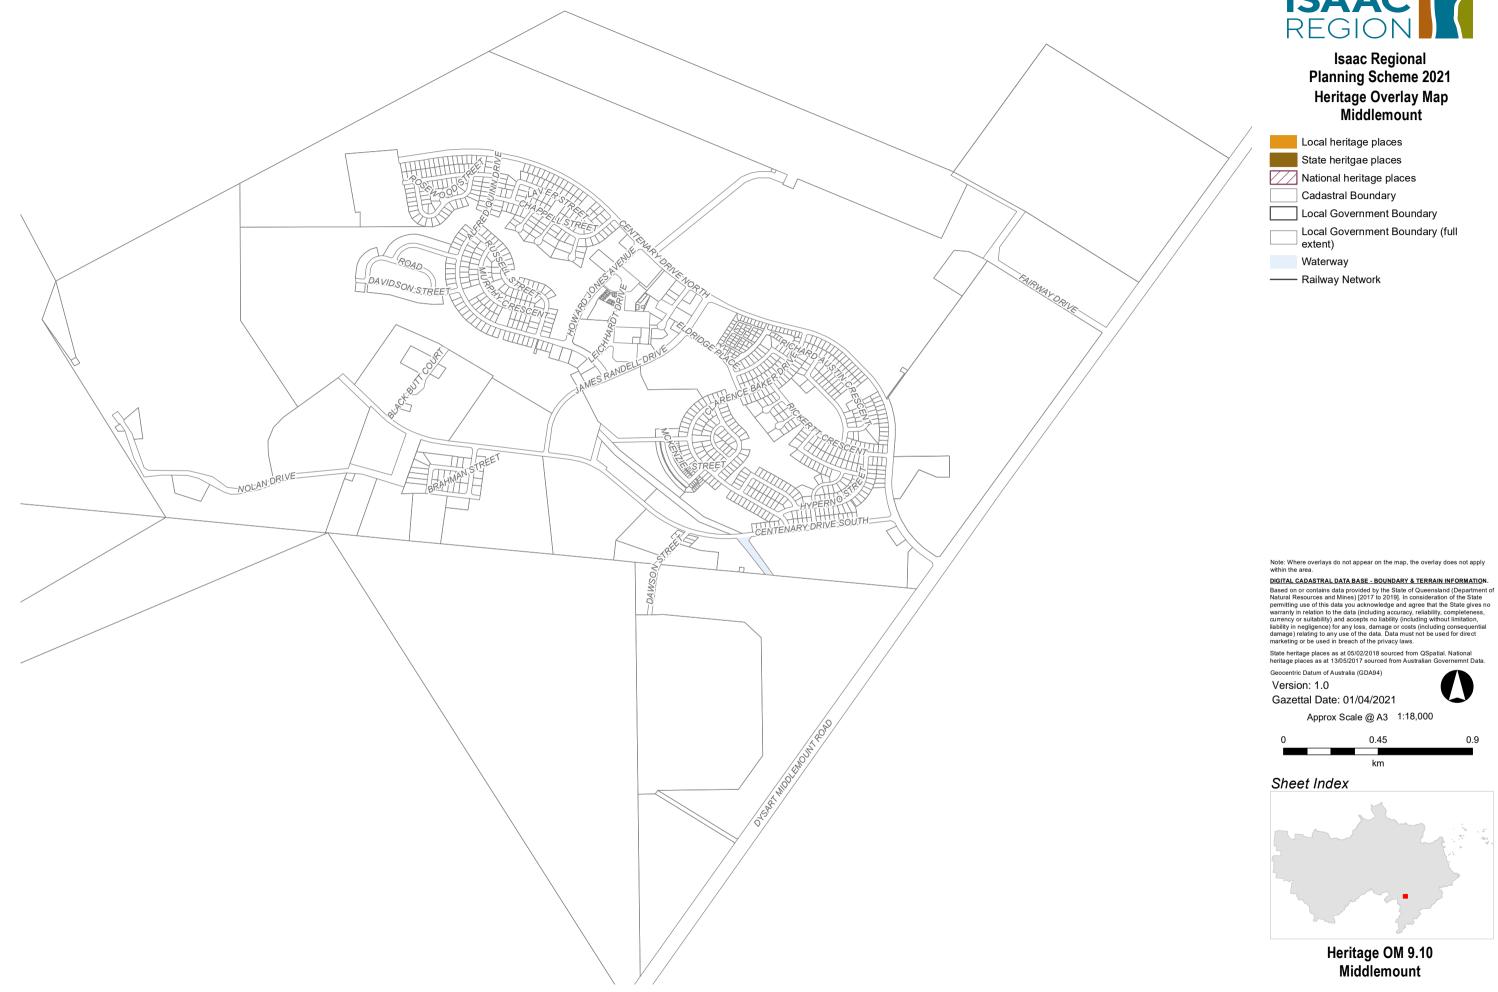

# Isaac Regional Planning Scheme 2021 Heritage Overlay Map Isaac Region

|     | Local heritage places                   |
|-----|-----------------------------------------|
|     | State heritgae places                   |
| /// | National heritage places                |
|     | Cadastral Boundary                      |
|     | Local Government Boundary               |
|     | Local Government Boundary (full extent) |
|     | Waterway                                |
|     | Major Roads                             |
|     | Railway Network                         |

Note: Where overlays do not appear on the map, the overlay does not apply within the area.

DIGITAL CADASTRAL DATA BASE - BOUNDARY & TERRAIN INFORMATION. Distribute CAUAS INAL DATA BASE - BUUNDARY & IERCAIN INFORMATION. Based on or contains data provided by the State of Queensiand (Department of Natural Resources and Mines) [2017 to 2019]. In consideration of the State permitting use of this data you acknowledge and agree that the State gives no warranty in relation to the data (including accuracy, reliability, completeness, currency or suitability) and accepts no liability (including without limitation, liability in negligence) for any loss, damage or costs (including consequential damage) relating to any use of the data. Data must not be used for direct marketing or be used in breach of the privacy laws.

State heritage places as at 05/02/2018 sourced from QSpatial. National heritage places as at 13/05/2017 sourced from Australian Governemnt I

Geocentric Datum of Australia (GDA94)

Heritage OM 9 Isaac Region