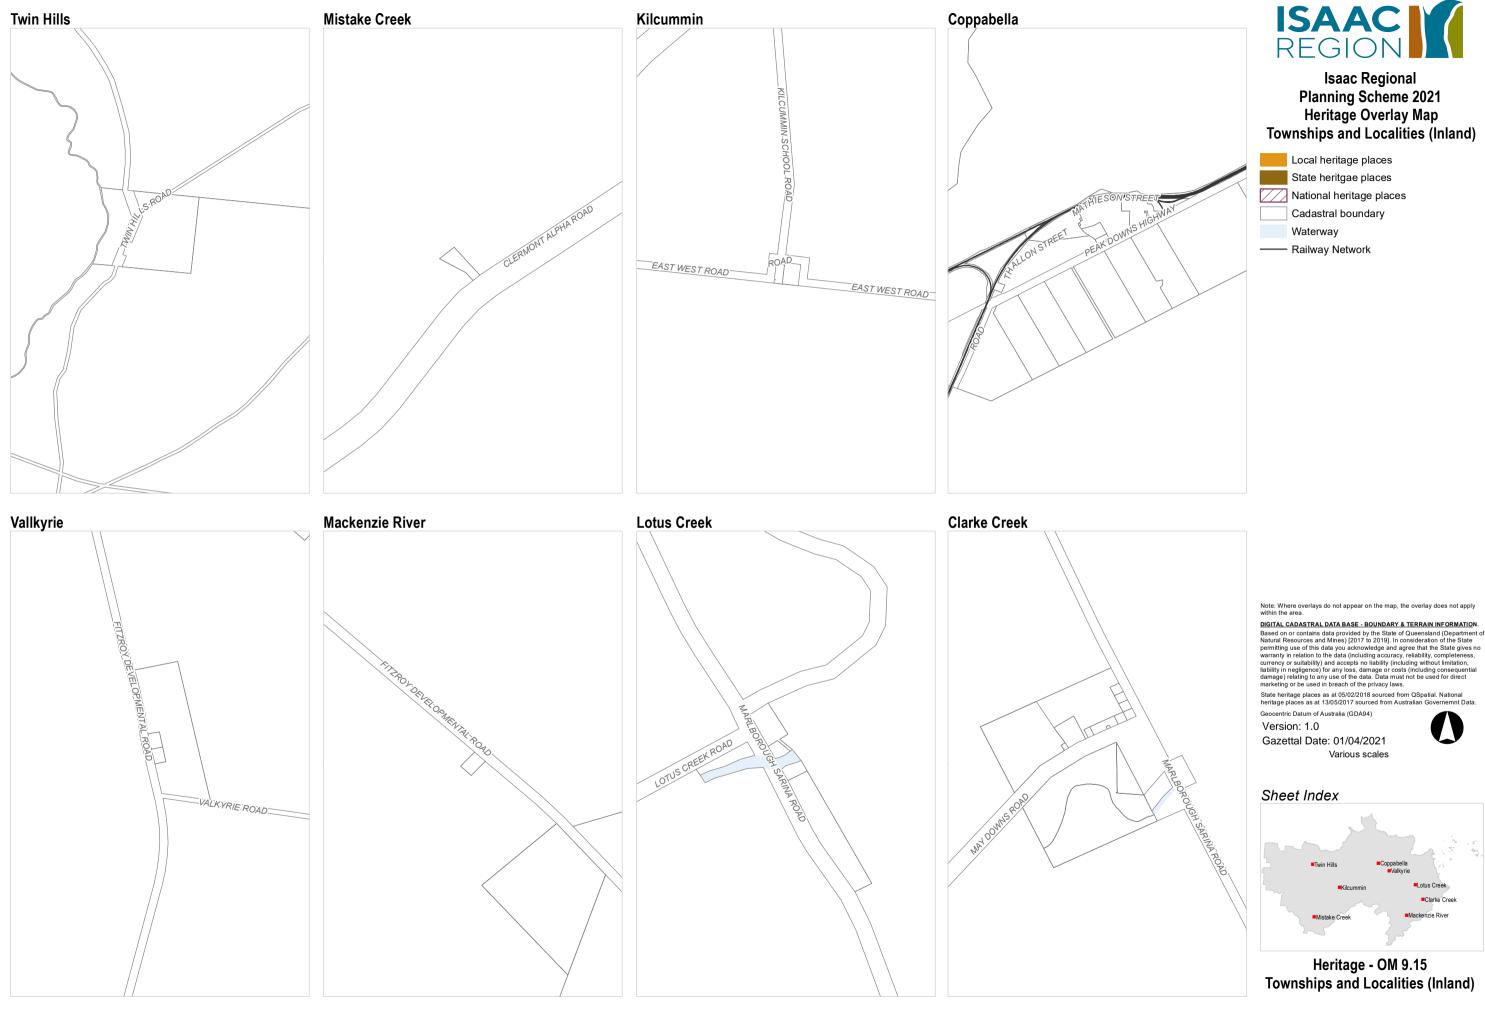

not appear on the map, the overlay does not apply within the area.

DIGITAL CADASTRAL DATA BASE - BOUNDARY & TERRAIN INFORMATION. Digital CAUAS IKAL DATA BASE - BOUNDARY & TERKAIN INFORMATION. Based on or contains data provided by the State of Queensland (Department of Natural Resources and Mines) [2017 to 2019]. In consideration of the State permitting use of this data you acknowledge and agree that the State gives no warranty in relation to the data (including accuracy, reliability, completeness, currency or suitability) and accepts no liability (including without limitation, liability in negligence) for any loss, damage or costs (including consequential damage) relating to any use of the data. Data must not be used for direct marketing or be used in breach of the privacy laws.