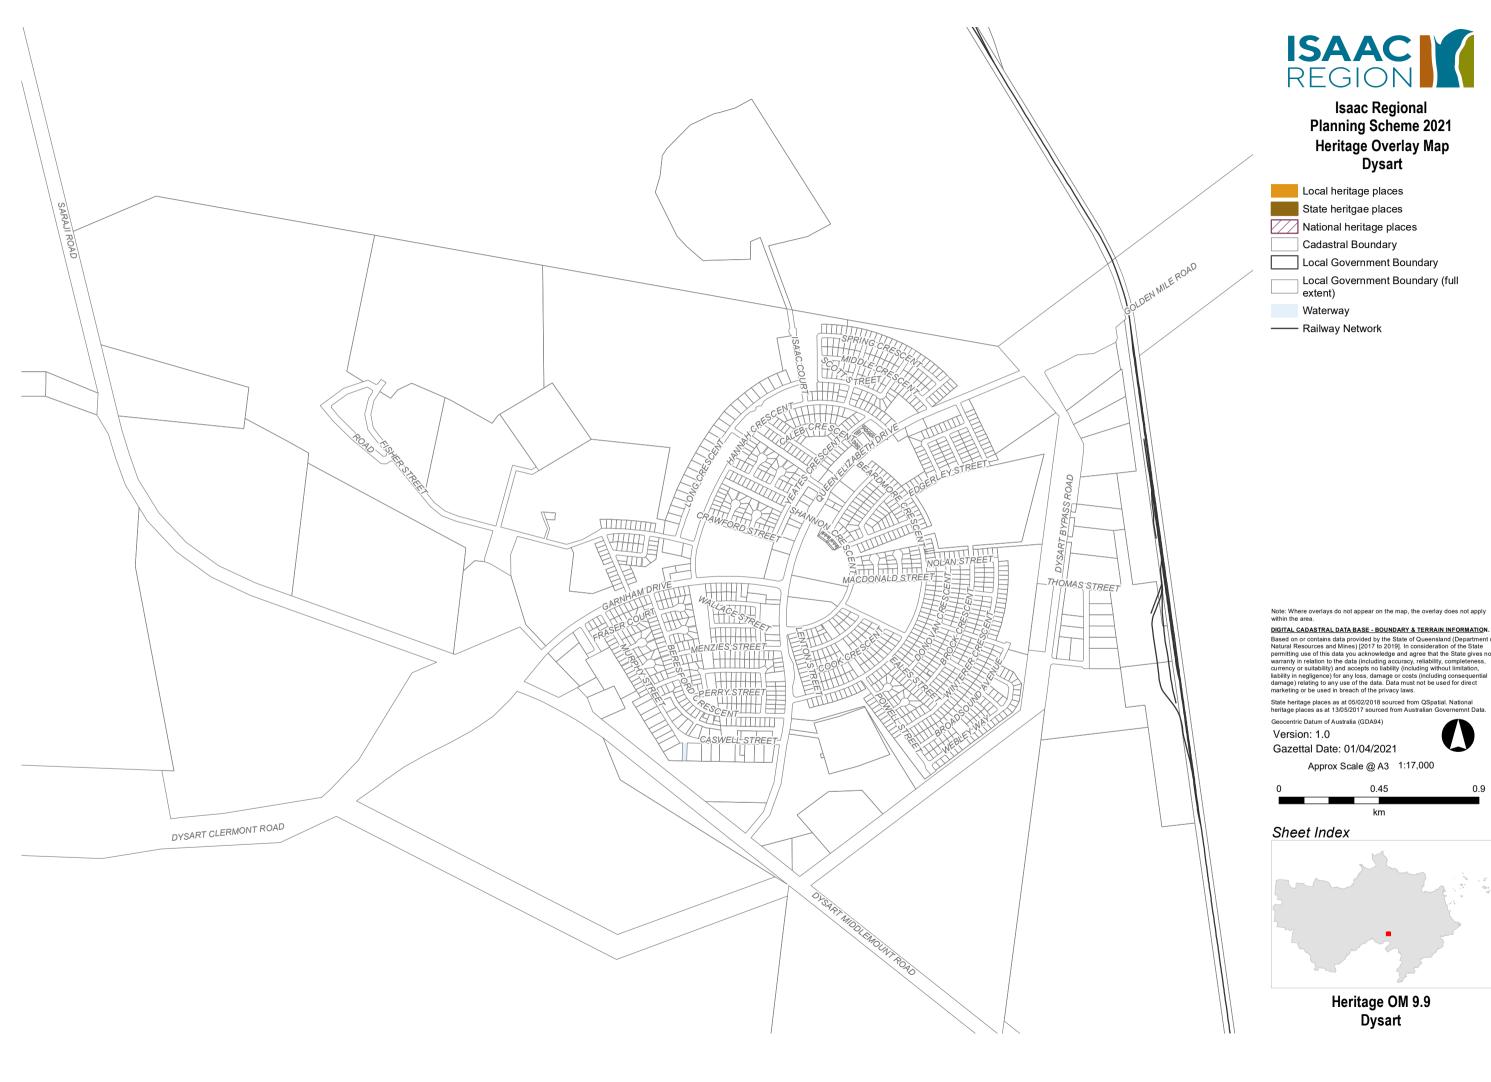

# Isaac Regional Planning Scheme 2021 Heritage Overlay Map Isaac Region

|     | Local heritage places                   |
|-----|-----------------------------------------|
|     | State heritgae places                   |
| /// | National heritage places                |
|     | Cadastral Boundary                      |
|     | Local Government Boundary               |
|     | Local Government Boundary (full extent) |
|     | Waterway                                |
|     | Major Roads                             |
|     | Railway Network                         |

Note: Where overlays do not appear on the map, the overlay does not apply within the area.

DIGITAL CADASTRAL DATA BASE - BOUNDARY & TERRAIN INFORMATION. Distribute CAUAS INAL DATA BASE - BUUNDARY & IERCAIN INFORMATION. Based on or contains data provided by the State of Queensiand (Department of Natural Resources and Mines) [2017 to 2019]. In consideration of the State permitting use of this data you acknowledge and agree that the State gives no warranty in relation to the data (including accuracy, reliability, completeness, currency or suitability) and accepts no liability (including without limitation, liability in negligence) for any loss, damage or costs (including consequential damage) relating to any use of the data. Data must not be used for direct marketing or be used in breach of the privacy laws.

State heritage places as at 05/02/2018 sourced from QSpatial. National heritage places as at 13/05/2017 sourced from Australian Governemnt I

Geocentric Datum of Australia (GDA94)

Heritage OM 9 Isaac Region