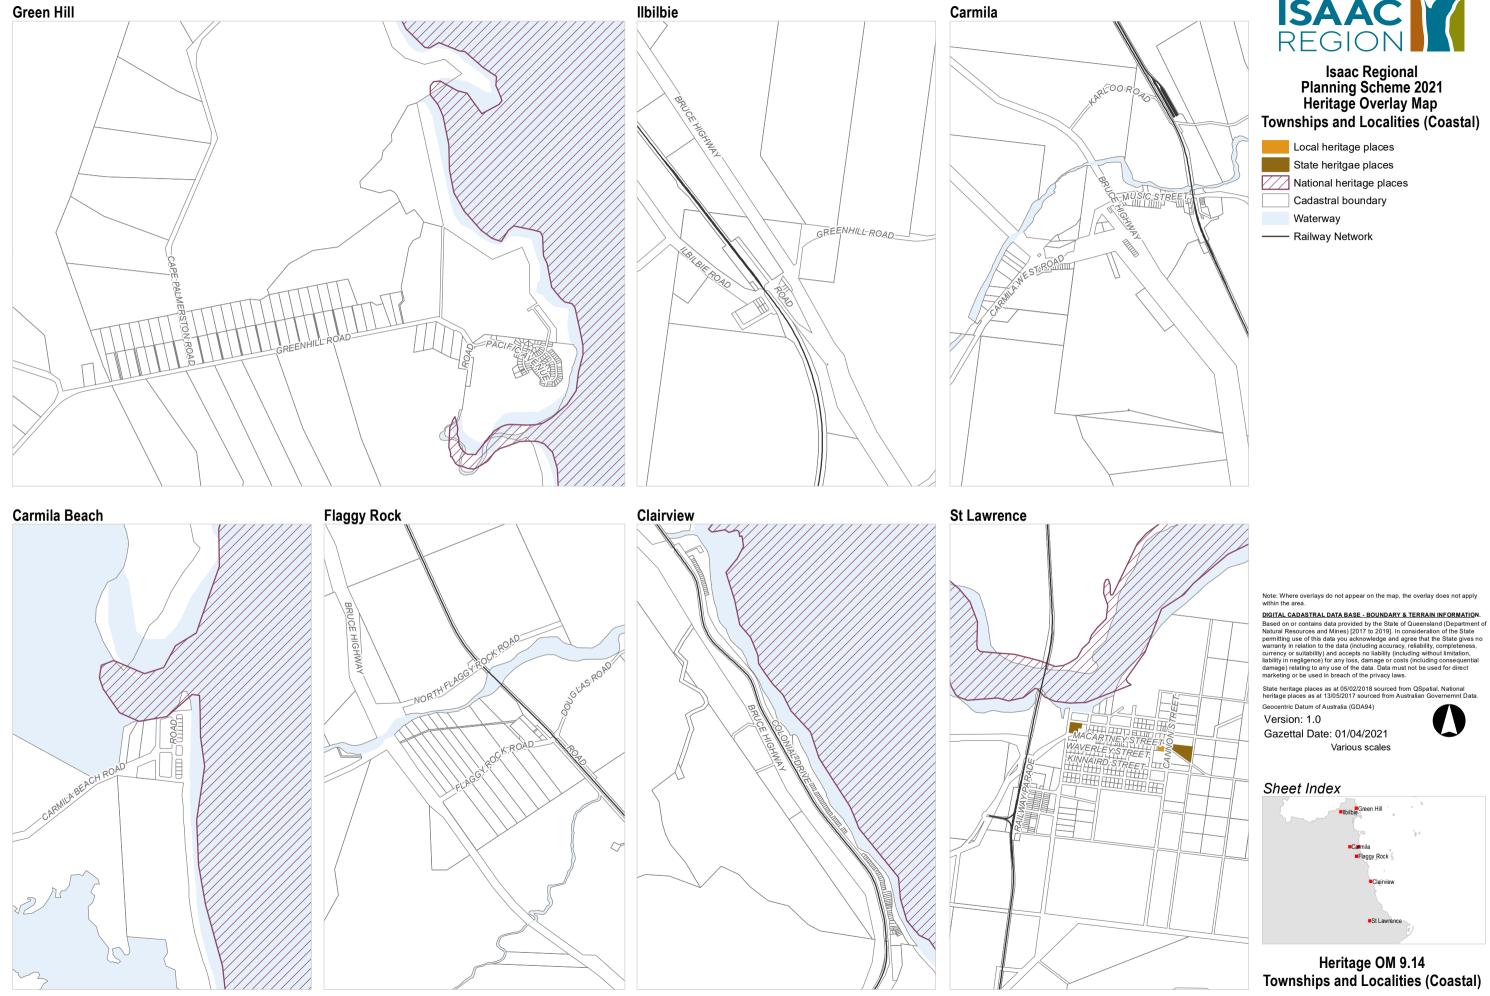

ys do not appear on the map, the overlay does not apply within the area.

DIGITAL CADASTRAL DATA BASE - BOUNDARY & TERRAIN INFORMATION. Digital CAUAS IKAL DATA BASE - BOUNDARY & TERKAIN INFORMATION. Based on or contains data provided by the State of Queensland (Department of Natural Resources and Mines) [2017 to 2019]. In consideration of the State permitting use of this data you acknowledge and agree that the State gives no warranty in relation to the data (including accuracy, reliability, completeness, currency or suitability) and accepts no liability (including without limitation, liability in negligence) for any loss, damage or costs (including consequential damage) relating to any use of the data. Data must not be used for direct marketing or be used in breach of the privacy laws.