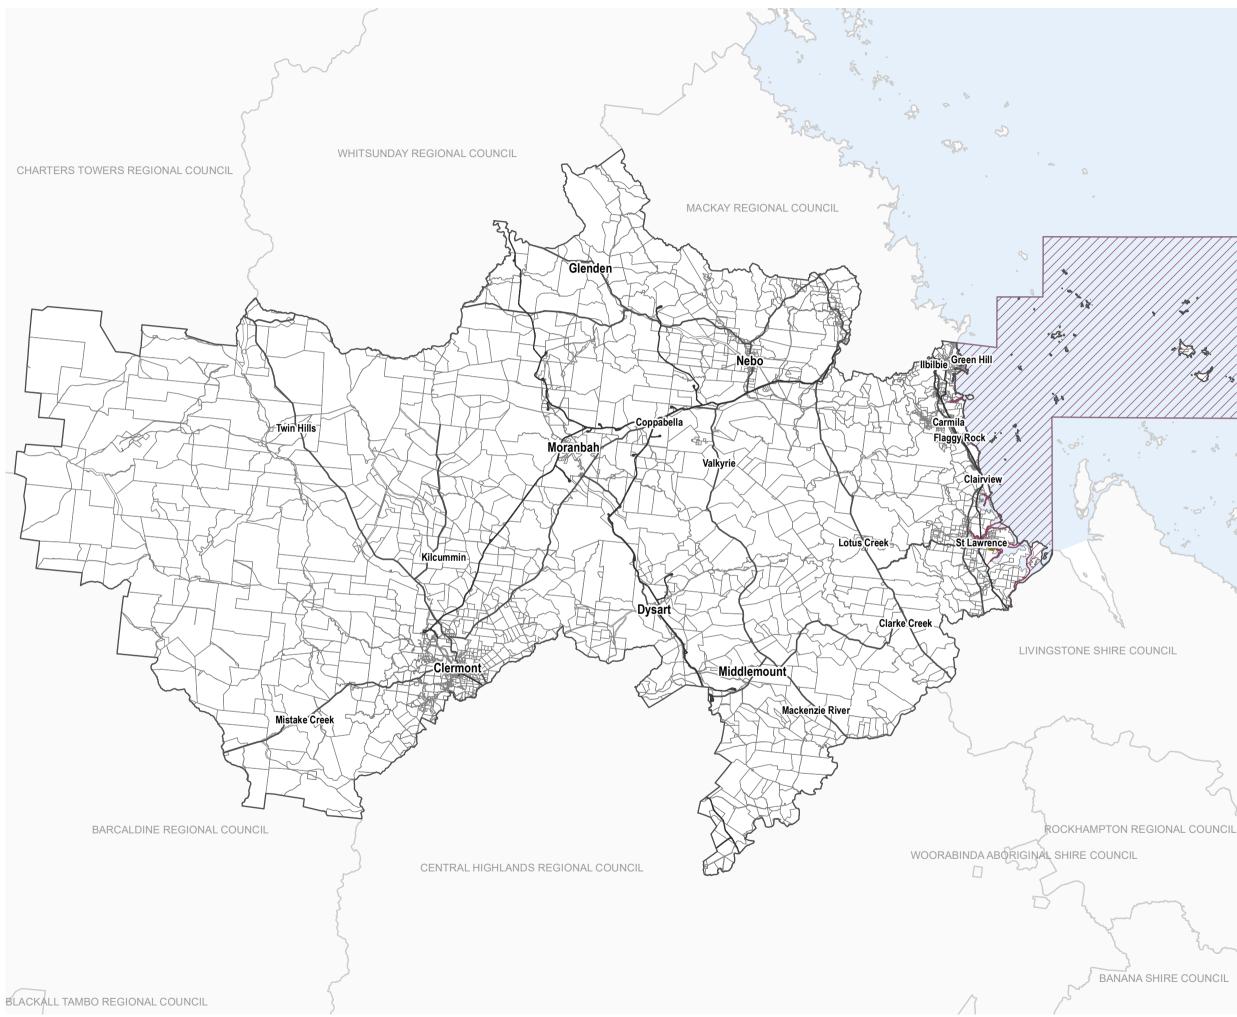

# Isaac Regional Planning Scheme 2021 Heritage Overlay Map Isaac Region

|     | Local heritage places                   |
|-----|-----------------------------------------|
|     | State heritgae places                   |
| /// | National heritage places                |
|     | Cadastral Boundary                      |
|     | Local Government Boundary               |
|     | Local Government Boundary (full extent) |
|     | Waterway                                |
|     | Major Roads                             |
|     | Railway Network                         |

Note: Where overlays do not appear on the map, the overlay does not apply within the area.

DIGITAL CADASTRAL DATA BASE - BOUNDARY & TERRAIN INFORMATION. Distribute CAUAS INAL DATA BASE - BUUNDARY & IERCAIN INFORMATION. Based on or contains data provided by the State of Queensiand (Department of Natural Resources and Mines) [2017 to 2019]. In consideration of the State permitting use of this data you acknowledge and agree that the State gives no warranty in relation to the data (including accuracy, reliability, completeness, currency or suitability) and accepts no liability (including without limitation, liability in negligence) for any loss, damage or costs (including consequential damage) relating to any use of the data. Data must not be used for direct marketing or be used in breach of the privacy laws.

State heritage places as at 05/02/2018 sourced from QSpatial. National heritage places as at 13/05/2017 sourced from Australian Governemnt I

Geocentric Datum of Australia (GDA94)

Heritage OM 9 Isaac Region