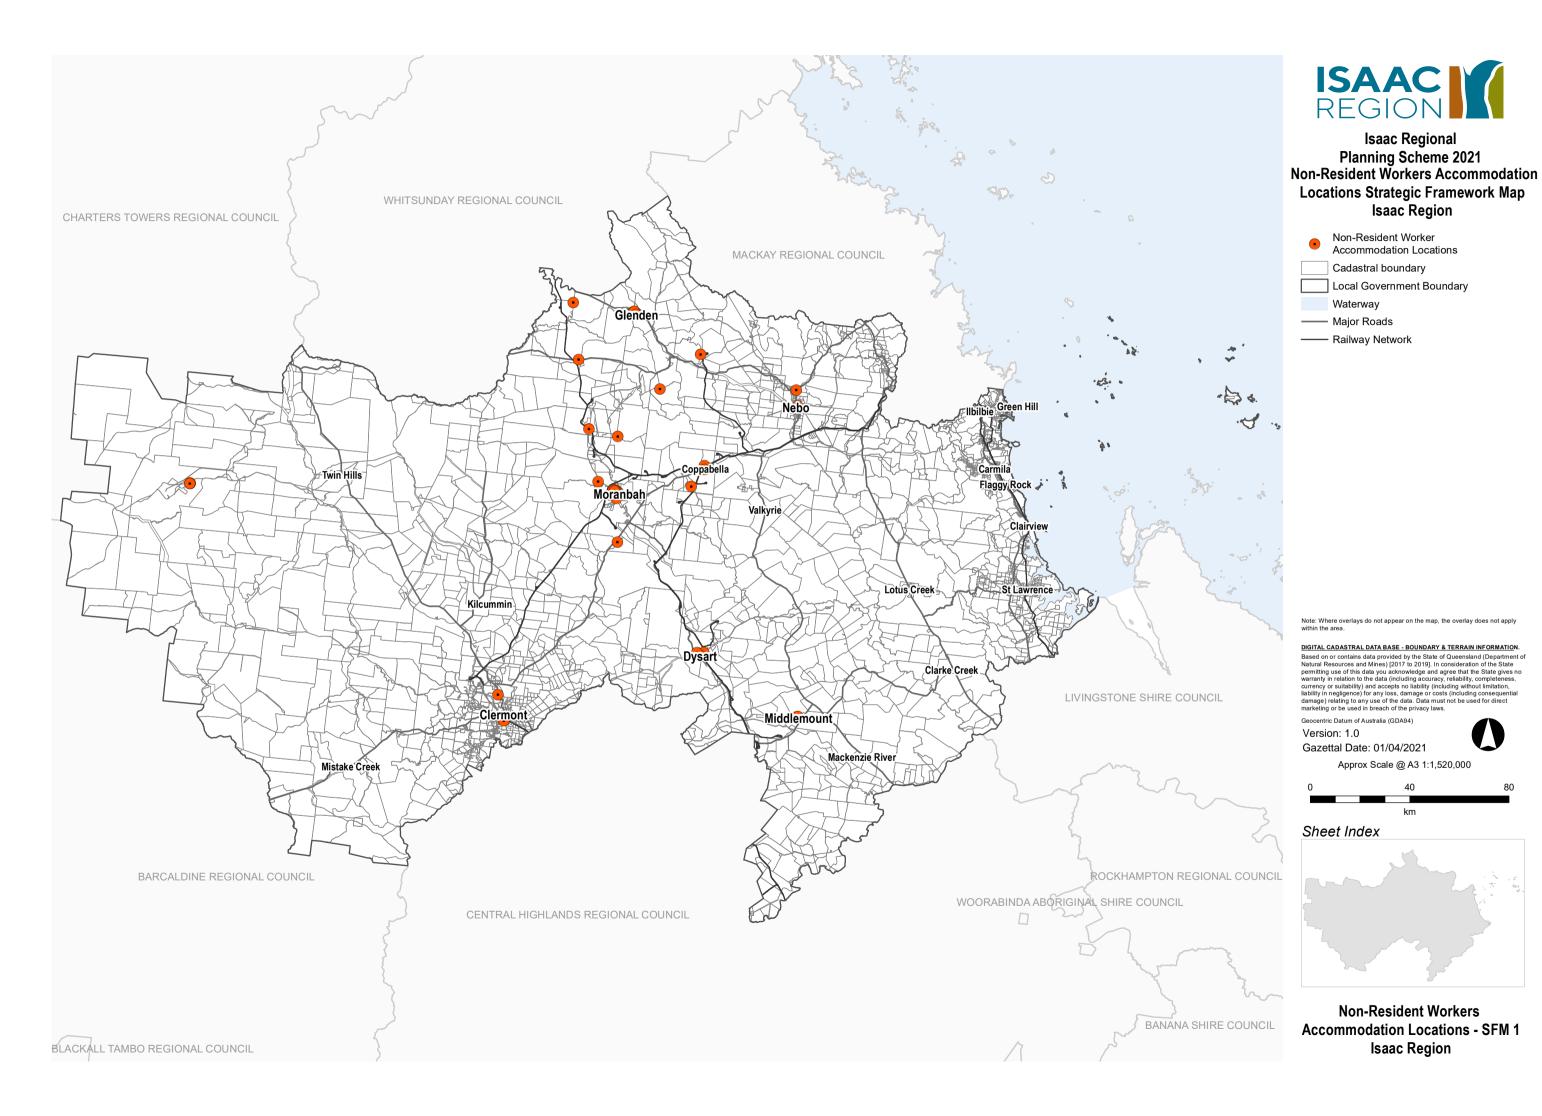

## Isaac Regional Planning Scheme 2021 Non-Resident Workers Accommodation **Locations Strategic Framework Map** Moranbah

Note: Where overlays do not appear on the map, the overlay does not apply within the area.

#### DIGITAL CADASTRAL DATA BASE - BOUNDARY & TERRAIN INFORMATION.

DIGITAL CADASTRAL DATA BASE - BOUNDARY & TERRAIN INFORMATION. Based on or contains data provided by the State of Queensland (Department Natural Resources and Mines) [2017 to 2019]. In consideration of the State permitting use of this data you acknowledge and agree that the State gives no warranty in relation to the data (including accuracy, reliability, completeness, currency or suitability) and accepts no liability (including without limitation, liability in negligence) for any loss, damage or costs (including consequential damage) relating to any use of the data. Data must not be used for direct marketing or be used in breach of the privacy laws.

Geocentric Datum of Australia (GDA94)

Version: 1.0

Gazettal Date: 01/04/2021

Approx Scale @ A3 1:27,000

### Sheet Index

**Non-Resident Workers Accommodation Locations - SFM 1.5** Moranbah

Isaac Regional Planning Scheme 2021 Non-Resident Workers Accommodation **Locations Strategic Framework Map** Nebo

Non-Resident Worker Accommodation Locations Cadastral boundary Local Government Boundary