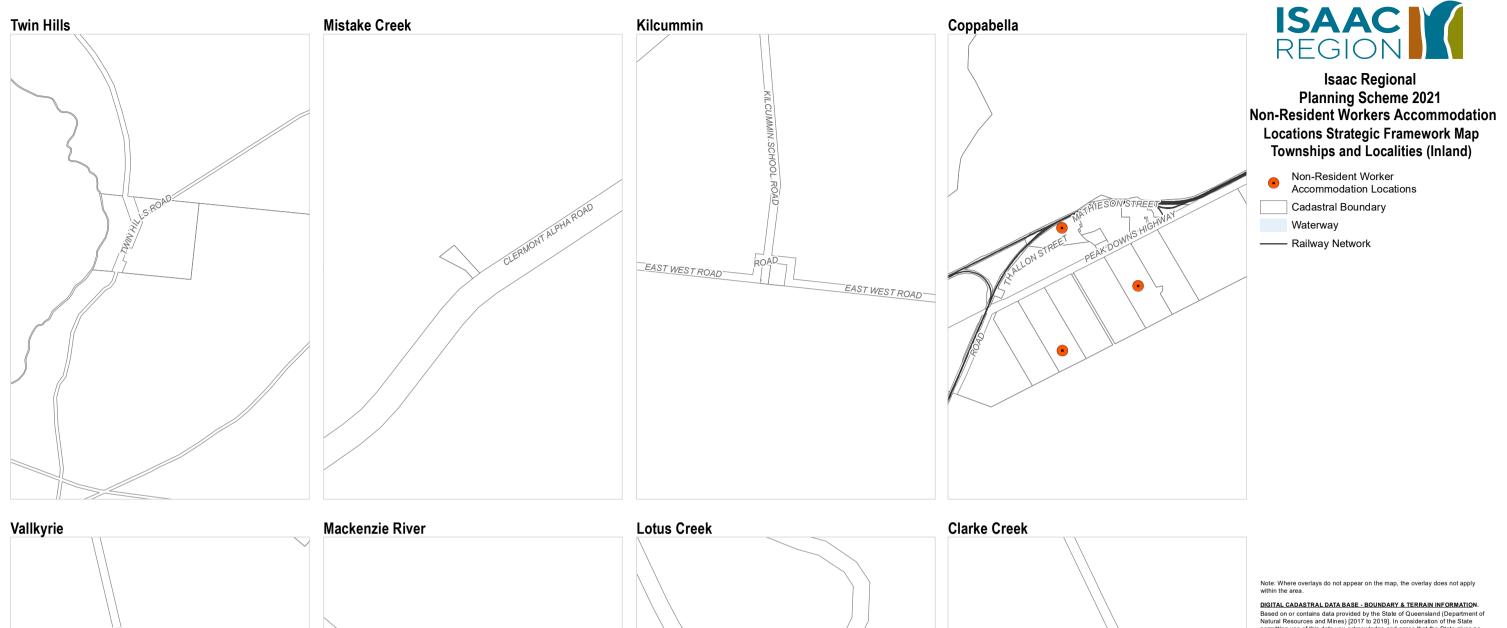

Geocentric Datum of Australia (GDA94)

Version: 1.0

Gazettal Date: 01/04/2021

Various scales

Non-Resident Workers
Accommodation Location - SFM 1.15
Townships and Localities (Inland)