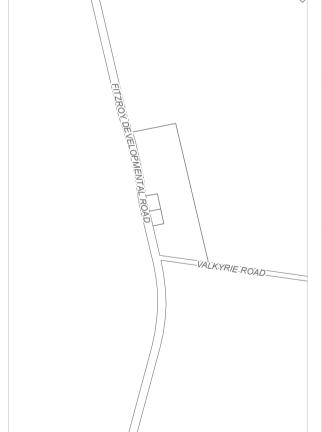

Geocentric Datum of Australia (GDA94)

Version: 1.0

Gazettal Date: 01/04/2021

Various scales

Non-Resident Workers
Accommodation Location - SFM 1.15
Townships and Localities (Inland)