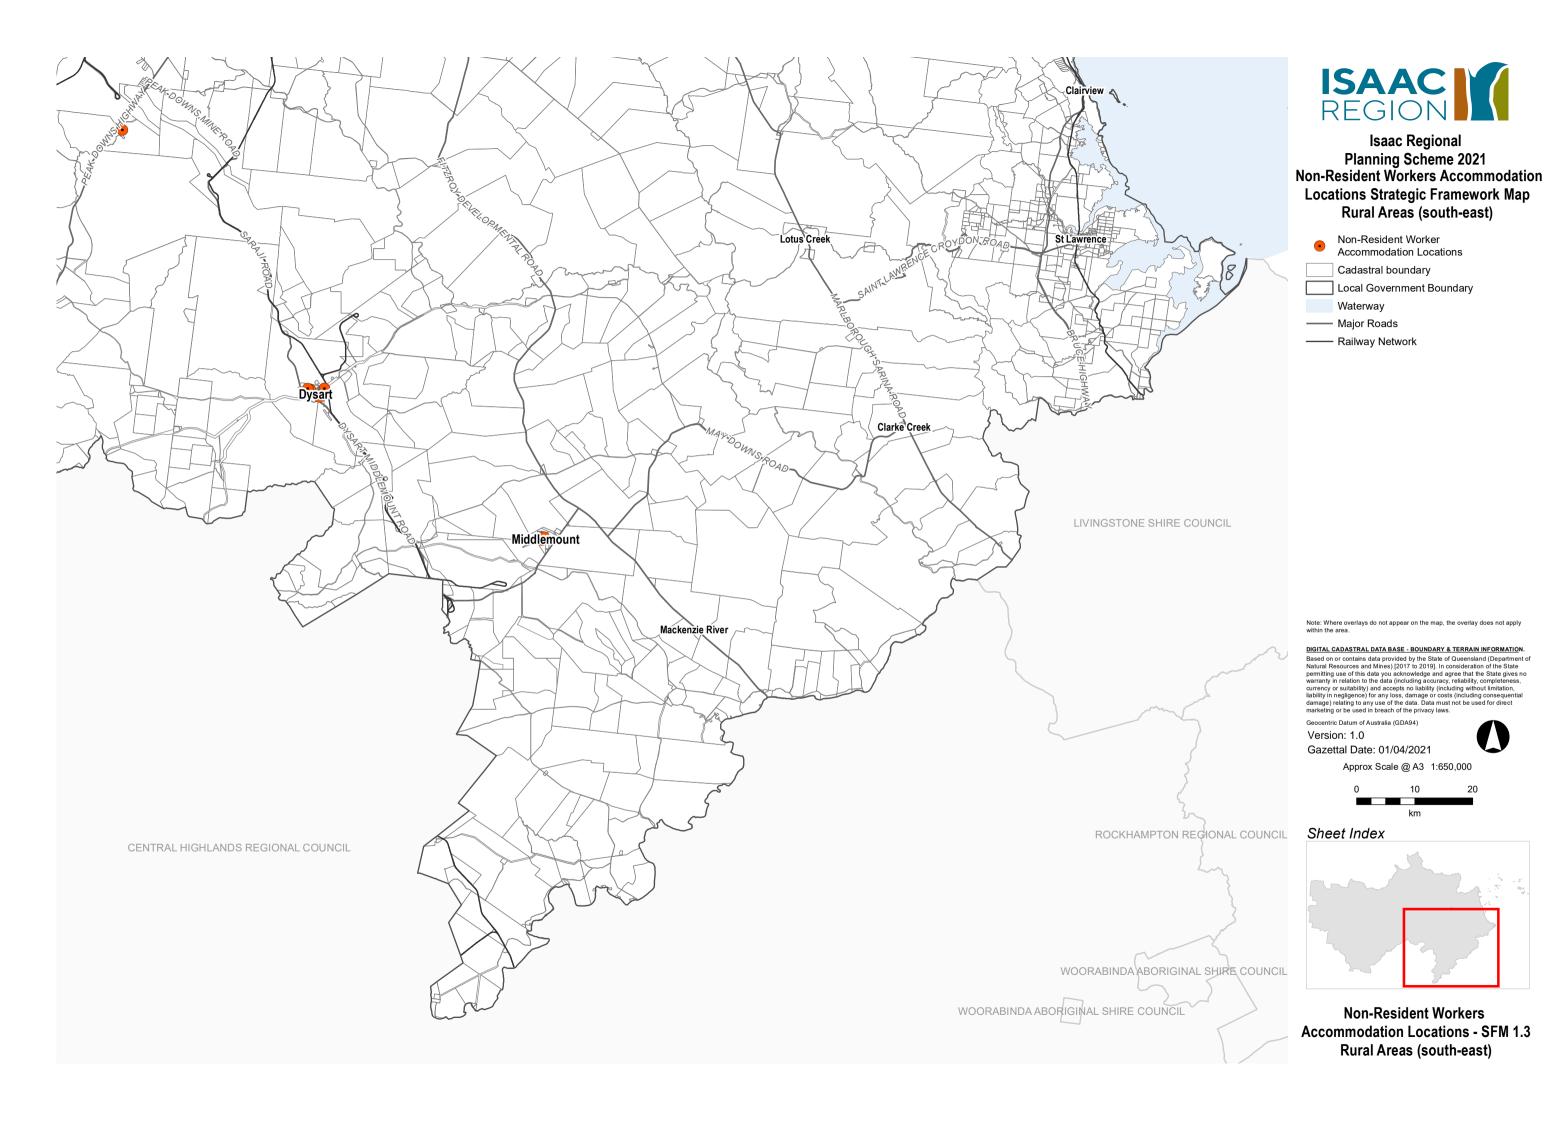

Geocentric Datum of Australia (GDA94)
Version: 1.0

Gazettal Date: 01/04/2021

Approx Scale @ A3 1:18,000

Sheet Index

Non-Resident Workers **Accommodation Locations - SFM 1.8** Glenden

**Accommodation Locations - SFM 1.9** Dysart

## Isaac Regional Planning Scheme 2021 Non-Resident Workers Accommodation **Locations Strategic Framework Map** Middlemount

Note: Where overlays do not appear on the map, the overlay does not apply within the area.

#### DIGITAL CADASTRAL DATA BASE - BOUNDARY & TERRAIN INFORMATION.

DIGITAL CADASTRAL DATA BASE - BOUNDARY & TERRAIN INFORMATION.

Based on or contains data provided by the State of Queensland (Department of Natural Resources and Mines) [2017 to 2019]. In consideration of the State permitting use of this data you acknowledge and agree that the State gives no warrantly in relation to the data (including accuracy, reliability, completeness, currency or suitability) and accepts no liability (including without limitation, liability in negligence) for any loss, damage or costs (including consequential damage) relating to any use of the data. Data must not be used for direct marketing or be used in breach of the privacy laws.

Geocentric Datum of Australia (GDA94)
Version: 1.0

Gazettal Date: 01/04/2021

**Non-Resident Workers Accommodation Locations - SFM 1.10** Middlemount