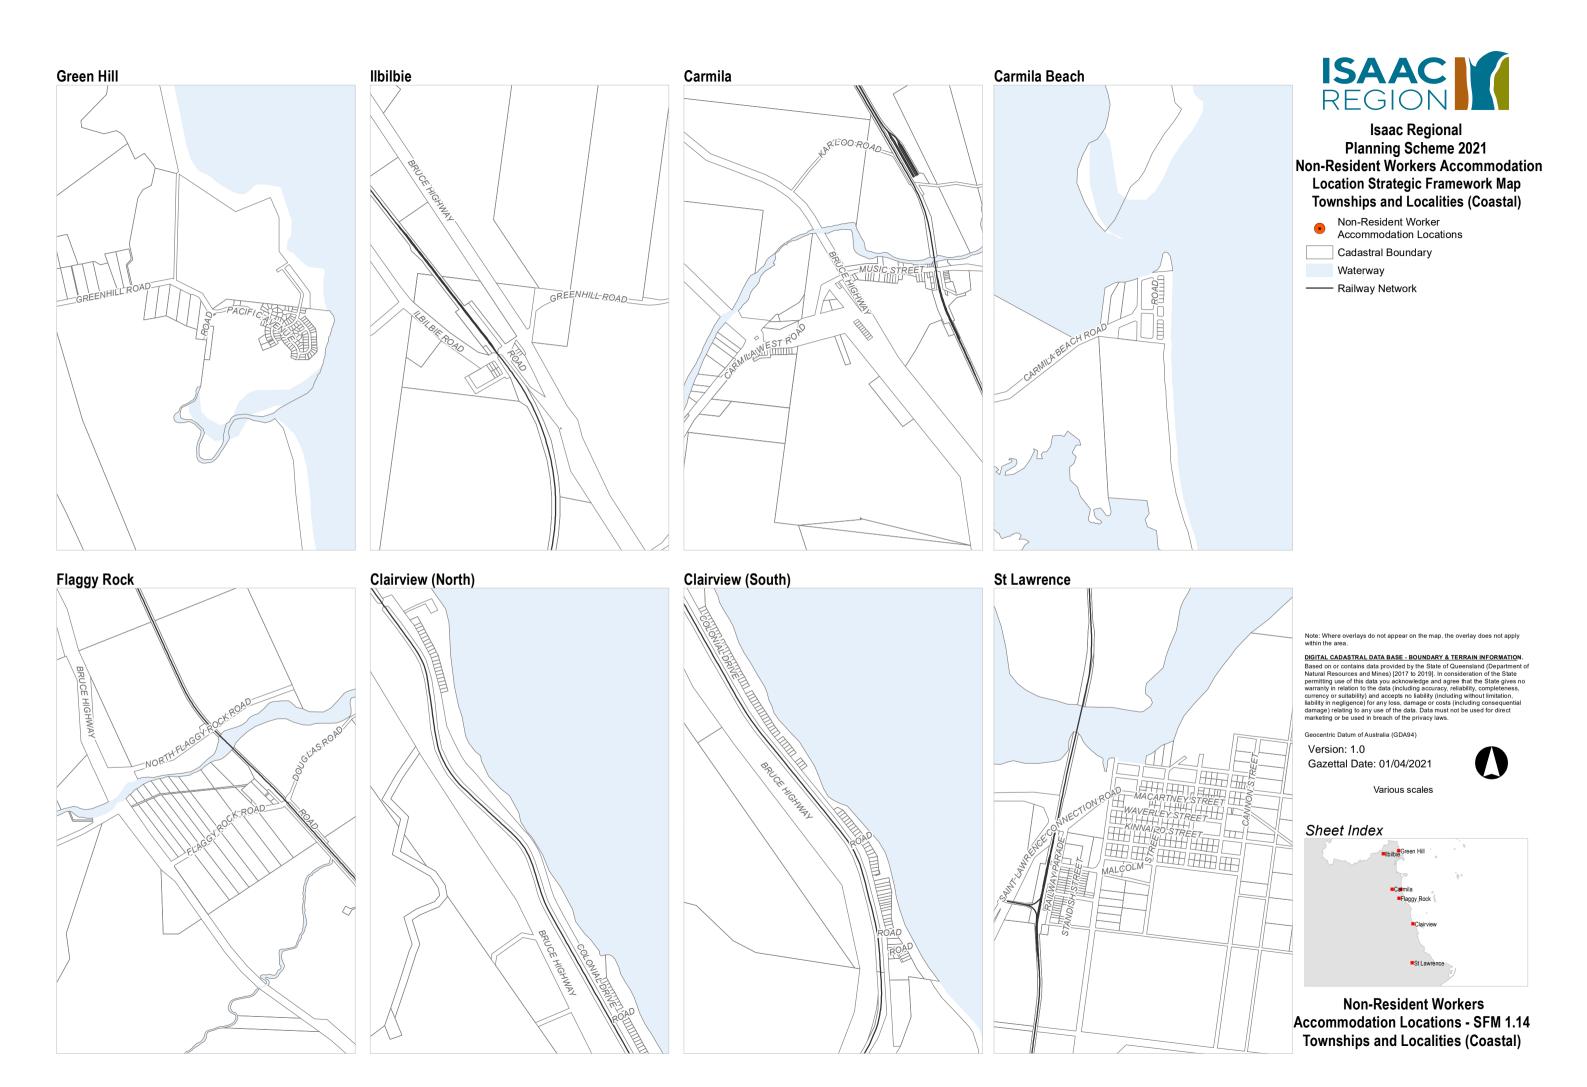

Geocentric Datum of Australia (GDA94)

Version: 1.0

Gazettal Date: 01/04/2021

Various scales

Non-Resident Workers
Accommodation Location - SFM 1.15
Townships and Localities (Inland)