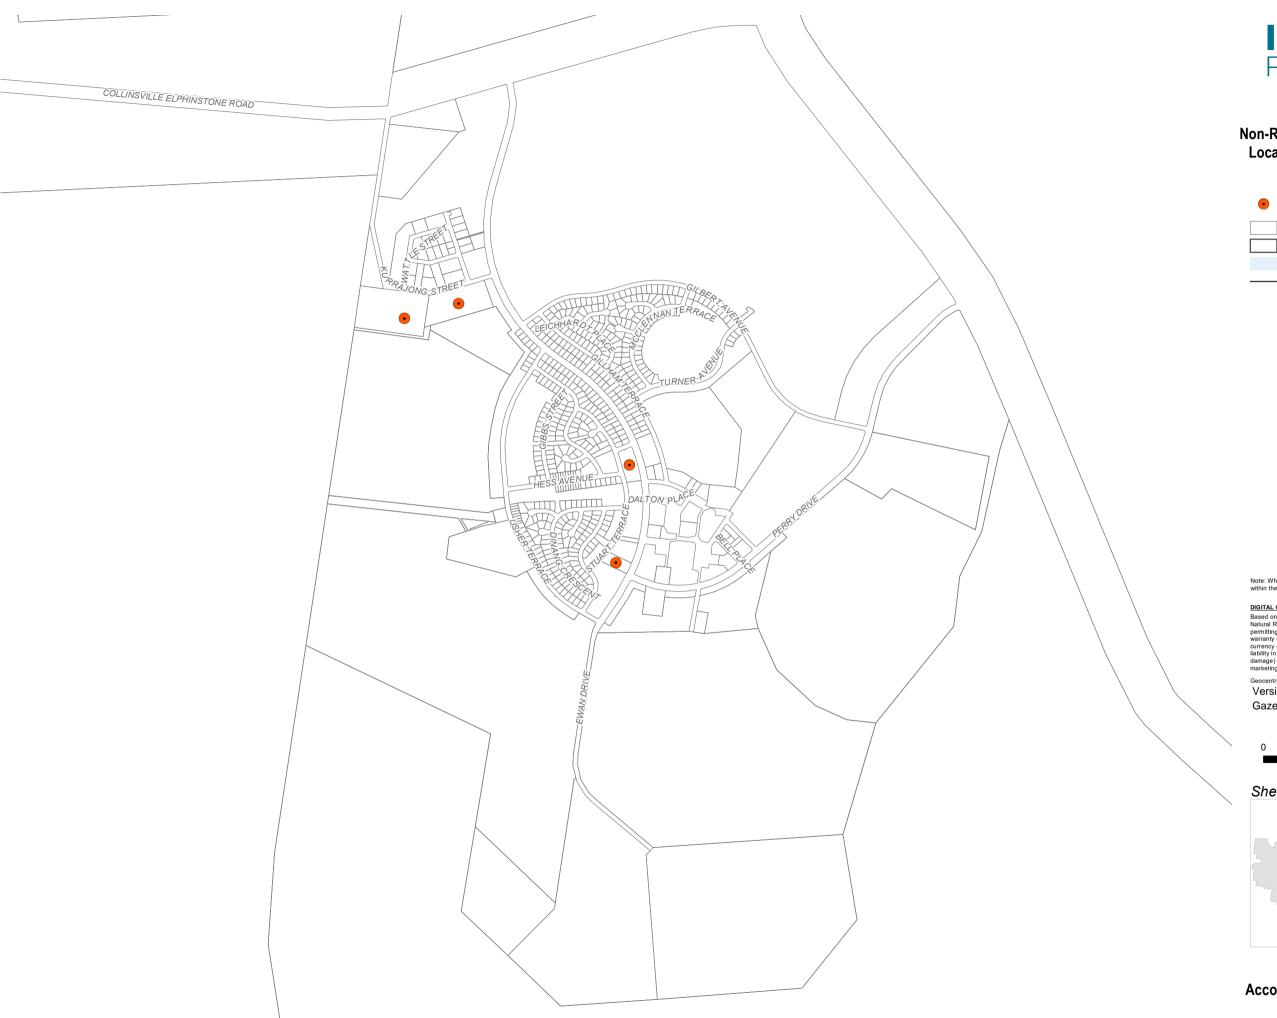

Geocentric Datum of Australia (GDA94)
Version: 1.0

Gazettal Date: 01/04/2021

Approx Scale @ A3 1:18,000

Sheet Index

Non-Resident Workers **Accommodation Locations - SFM 1.8** Glenden

**Accommodation Locations - SFM 1.9** Dysart