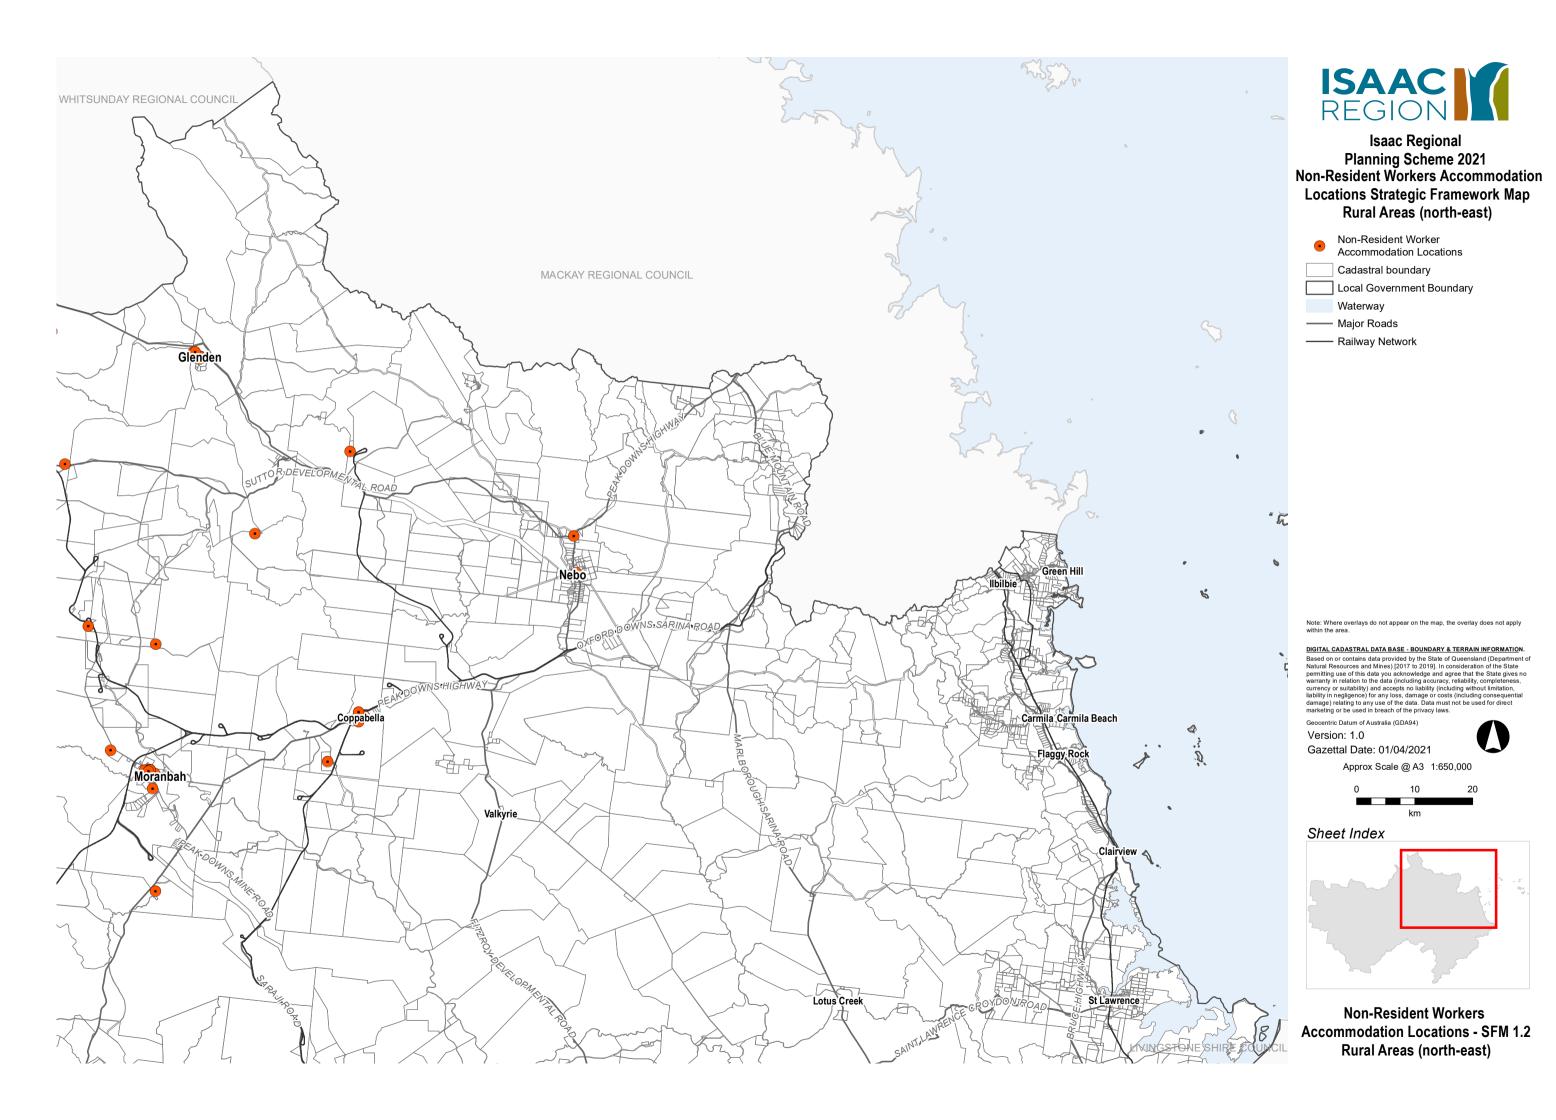

### Sheet Index

**Non-Resident Workers Accommodation Locations - SFM 1.5** Moranbah

Isaac Regional Planning Scheme 2021 Non-Resident Workers Accommodation **Locations Strategic Framework Map** Nebo

Non-Resident Worker Accommodation Locations Cadastral boundary Local Government Boundary

- Railway Network

Note: Where overlays do not appear on the map, the overlay does not apply within the area.

#### DIGITAL CADASTRAL DATA BASE - BOUNDARY & TERRAIN INFORMATION.

DIGITAL CADASTRAL DATA BASE - BOUNDARY & TERRAIN INFORMATION.

Based on or contains data provided by the State of Queensland (Department of Natural Resources and Mines) [2017 to 2019]. In consideration of the State permitting use of this data you acknowledge and agree that the State gives no warrantly in relation to the data (including accuracy, reliability, completeness, currency or suitability) and accepts no liability (including without limitation, liability in negligence) for any loss, damage or costs (including consequential damage) relating to any use of the data. Data must not be used for direct marketing or be used in breach of the privacy laws.

Geocentric Datum of Australia (GDA94)

Gazettal Date: 01/04/2021

Approx Scale @ A3 1:20,000

0.55

Sheet Index

**Non-Resident Workers Accommodation Locations - SFM 1.7** Nebo