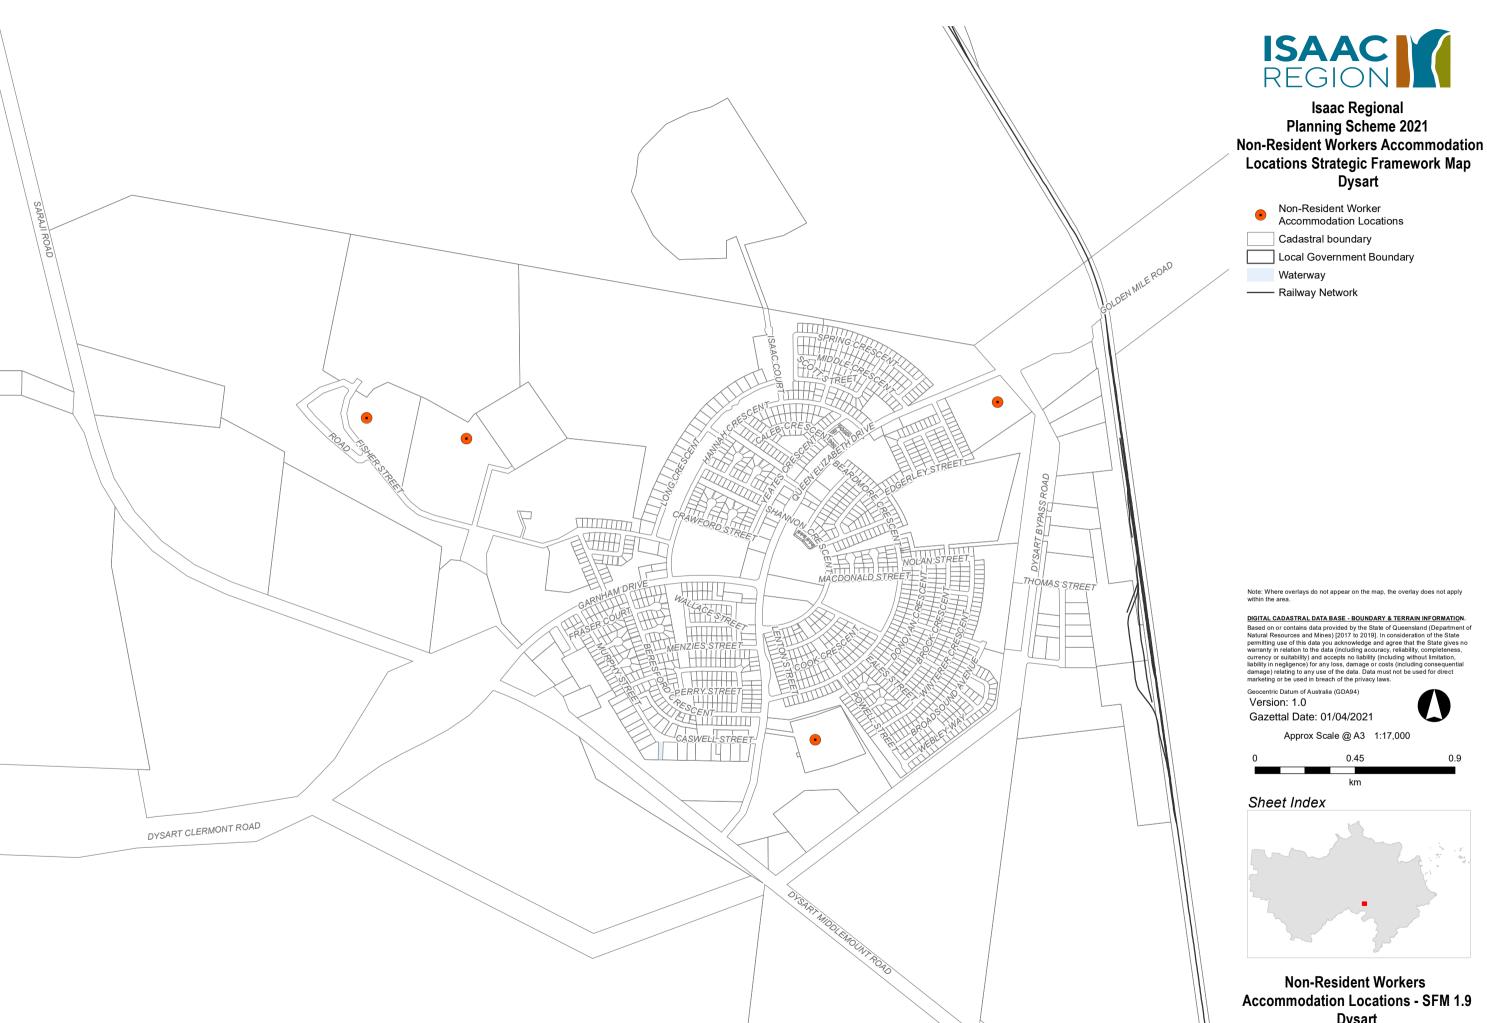

Geocentric Datum of Australia (GDA94)
Version: 1.0

Gazettal Date: 01/04/2021

Approx Scale @ A3 1:18,000

Sheet Index

Non-Resident Workers **Accommodation Locations - SFM 1.8** Glenden

**Accommodation Locations - SFM 1.9** Dysart