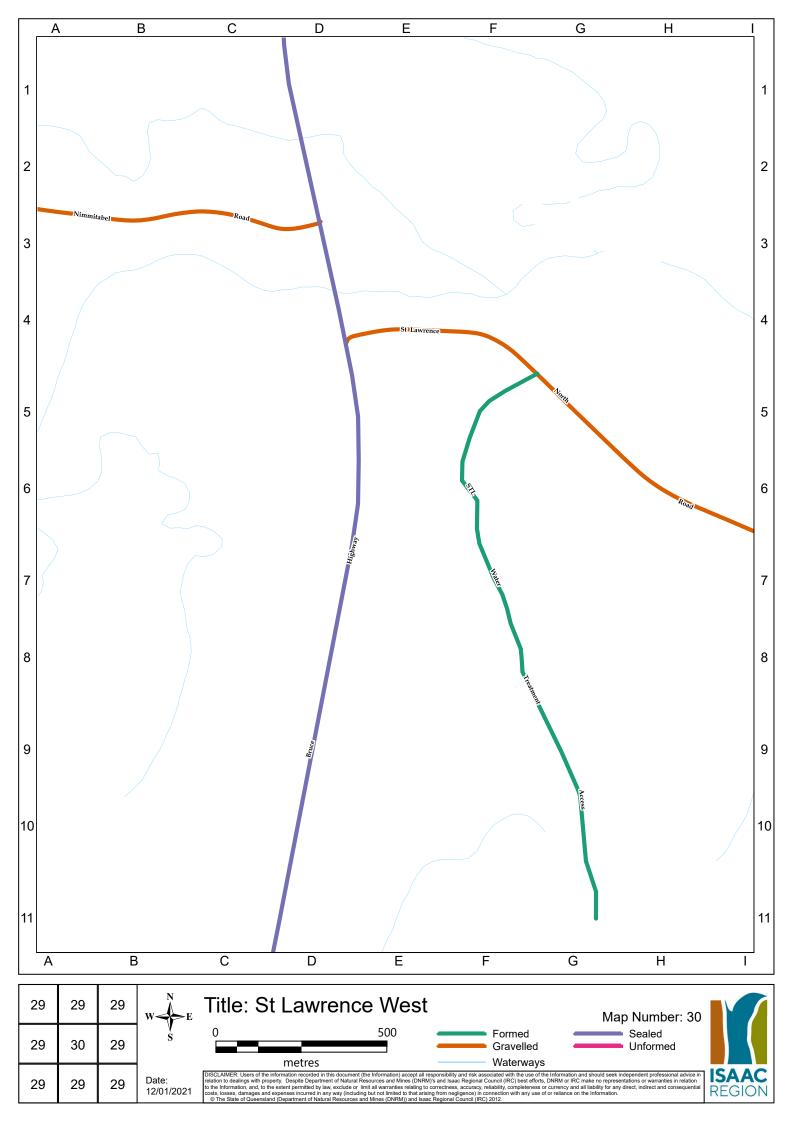

scent        | 26  | G8            |  |
| Wolfang Access Road      | 35  | F1            |  |
| Wollombi Road            | 1   | D7            |  |
| Wondabah Road            | 24  | C4            |  |
| Woodforde Court          | 11  | E8            |  |
| Wumalgi East Road        | 29  | F9            |  |
| Wumalgi Road             | 29  | E9            |  |
| Wuthung Road             | 25  | A3            |  |
| Wyena Road               | 8   | G6            |  |
| Wynyard Road             | 34  | D7            |  |
| Wyoming Road             | 16  | В9            |  |
| Yeates Crescent (Dysart) | 26  | E6            |  |
| Yeates Street (Moranbah  | 13  | В7            |  |

Date: 12/01/2021

Title: Street Index

ISAAC REGION