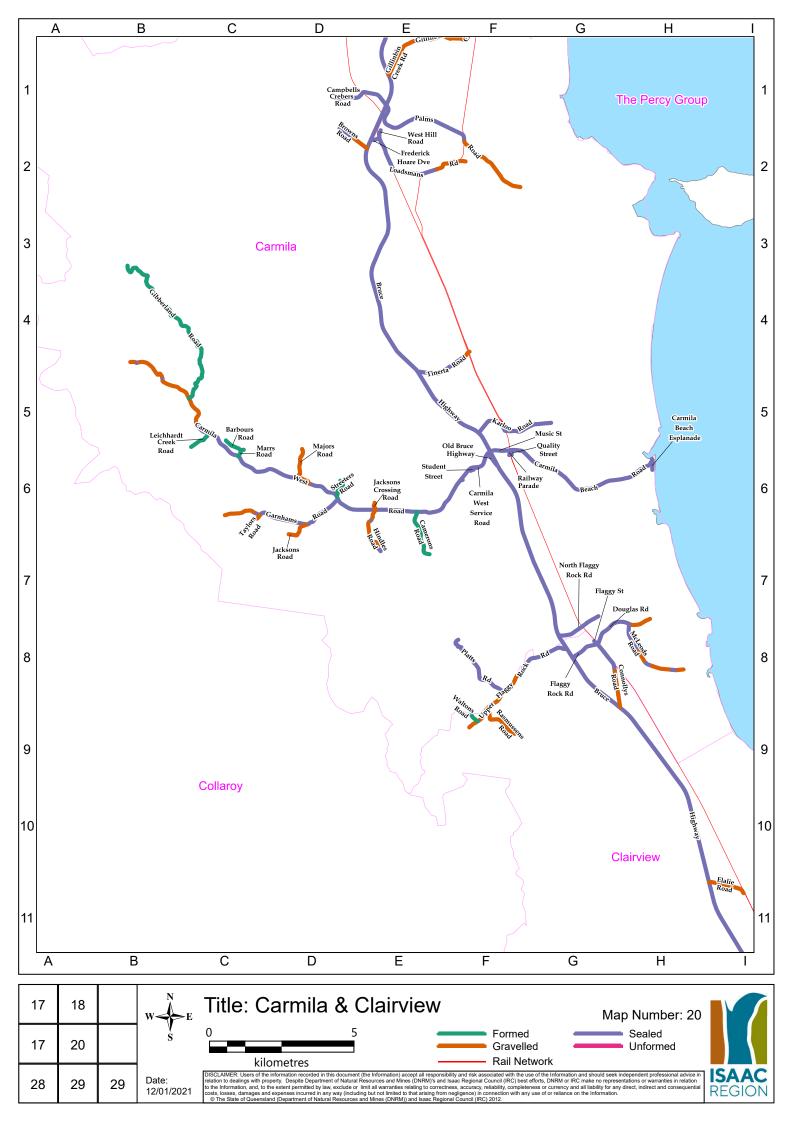

|  |
| Winterer Crescent        | 26  | G8            |  |
| Wolfang Access Road      | 35  | F1            |  |
| Wollombi Road            | 1   | D7            |  |
| Wondabah Road            | 24  | C4            |  |
| Woodforde Court          | 11  | E8            |  |
| Wumalgi East Road        | 29  | F9            |  |
| Wumalgi Road             | 29  | E9            |  |
| Wuthung Road             | 25  | A3            |  |
| Wyena Road               | 8   | G6            |  |
| Wynyard Road             | 34  | D7            |  |
| Wyoming Road             | 16  | В9            |  |
| Yeates Crescent (Dysart) | 26  | E6            |  |
| Yeates Street (Moranbah  | 13  | В7            |  |

Date: 12/01/2021

Title: Street Index

ISAAC REGION