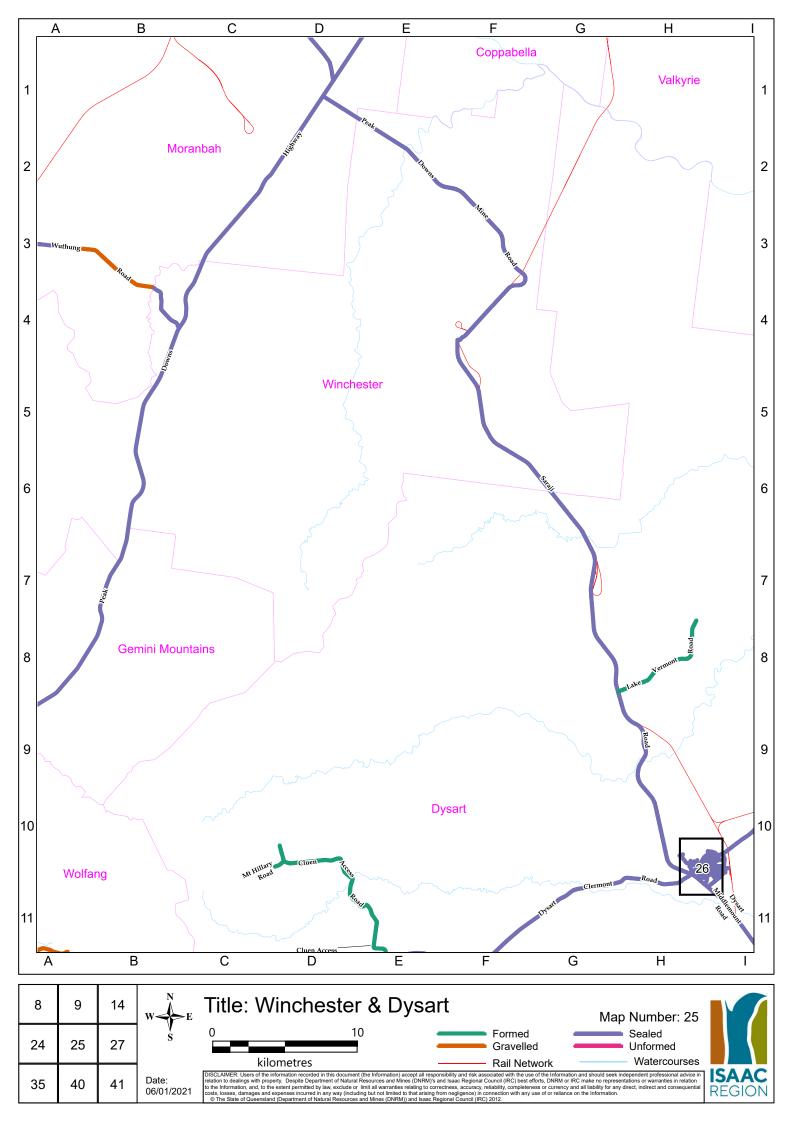

|              |                                                  |                             |            |             |                     | ROAD REGI                             | STER                |                   |                     |                   |                     |                                                          |                 |
|--------------|--------------------------------------------------|-----------------------------|------------|-------------|---------------------|---------------------------------------|---------------------|-------------------|---------------------|-------------------|---------------------|----------------------------------------------------------|-----------------|
|              |                                                  |                             |            | LENGTH      | SEAL                | ED ROAD                               | GRAVE               | ELLED ROAD        | FORM                | IED ROAD          | UNFORMED ROAD       | ROAD HIERARCHY FUNCTIONALITY                             | ADDITIONAL      |
| ROAD NUMBER  | ROAD NAME                                        | LOCALITY                    | ROAD OWNER | (km)        | Road Length<br>(km) | Av Road Width (m)                     | Road Length<br>(km) | Av Road Width (m) | Road Length<br>(km) | Av Road Width (m) | Road Length<br>(km) | CLASS                                                    | CHARACTERISTIC  |
| S329         | Acacia Street                                    | MORANBAH                    | IRC        | 0.397       | 0.397               | 12.8                                  |                     |                   |                     |                   |                     | Urban Local Street                                       |                 |
| S155         | Acton Court                                      | DYSART                      | IRC        | 0.093       | 0.093               | 8.5                                   |                     |                   |                     |                   |                     | Urban Local Street                                       |                 |
| S105         | Adair Street                                     | ST LAWRENCE                 | IRC        | 0.147       | 0.147               | 5                                     |                     |                   |                     |                   |                     | Urban Local Street                                       |                 |
| S177<br>827  | Adair Street                                     | DYSART<br>CLERMONT          | IRC        | 0.304       | 0.304               | 12.6                                  |                     |                   |                     |                   |                     | Urban Local Street                                       |                 |
| 522          | Airport Road<br>Airstrip Road                    | NEBO                        | IRC        | 6.824       | 6.824               | 4                                     |                     |                   |                     |                   |                     | Rural Local Road (Class 5)<br>Urban Local Road           |                 |
| S249         | Airstrip Road                                    | MIDDLEMOUNT                 | IRC        | 0.771       | 0.771               | 9                                     |                     |                   |                     |                   |                     | Rural Local Road (Class 5)                               |                 |
| 892          | Albert Lane                                      | CLERMONT                    | IRC        | 0.226       | 0.771               | Ŭ                                     | 0.226               | 4                 |                     |                   |                     | Urban Local Street                                       |                 |
| 802          | Albro Road                                       | LAGLAN                      | IRC        | 28.468      |                     |                                       | 28.468              | 7                 |                     |                   |                     | Rural Local Road (Class 5)                               |                 |
| S233         | Alfred Quinn Drive                               | MIDDLEMOUNT                 | IRC        | 1.486       | 1.486               | 12                                    |                     |                   |                     |                   |                     | Urban Minor Collector Road                               |                 |
| 884          | Alinya Road                                      | LAGLAN                      | IRC        | 3.301       |                     |                                       | 3.301               | 6                 |                     |                   |                     | Rural Local Road (Class 5)                               |                 |
| 857          | Alpha Bypass Road                                | CLERMONT                    | IRC        | 5.433       | 3.44                | 6.7                                   | 1.993               | 7.8               |                     |                   |                     | Rural Collector Road (Class 4)                           |                 |
| P345         | Amber Court                                      | MORANBAH                    | Private    | 0.138       | 0.138               | 8.5                                   |                     |                   |                     |                   |                     | Private Residential with Public Access                   |                 |
| S431         | Anderson Court                                   | MORANBAH                    | IRC        | 0.584       | 0.584               | 7.9                                   |                     |                   |                     |                   |                     | Urban Local Street                                       |                 |
| 74           | Annandale Road                                   | VALKYRIE                    | IRC        | 26.508      |                     |                                       | 26.508              | 7                 |                     |                   |                     | Rural Local Road (Class 5)                               |                 |
| S14<br>S353  | Anne Street                                      | NEBO                        | IRC<br>IRC | 0.669       | 0.669               | 6<br>17.9                             |                     |                   |                     |                   |                     | Urban Local Street                                       |                 |
| 8353         | Appleton Street<br>Appos Road                    | MORANBAH<br>CLERMONT        | IRC        | 0.293 3.996 | 0.293               | 17.9                                  |                     |                   | 3.996               | 6                 |                     | Urban Minor Collector Road                               |                 |
| 877<br>S370  | Appos Road<br>Archer Drive                       | MORANBAH                    | IRC        | 0.723       | 0.723               | 10.9                                  |                     | + +               | 3.990               | o                 |                     | Rural Local Road (Class 5)<br>Urban Minor Collector Road |                 |
| \$354        | Arkana Terrace                                   | MORANBAH                    | IRC        | 0.77        | 0.77                | 10.9                                  |                     |                   |                     |                   |                     | Urban Local Street                                       |                 |
| S186         | Armstrong Crescent                               | DYSART                      | IRC        | 0.295       | 0.295               | 8.5                                   |                     |                   |                     |                   |                     | Urban Local Street                                       |                 |
| S112         | Arthur Street                                    | ST LAWRENCE                 | IRC        | 0.239       | 0.239               | 5                                     |                     |                   |                     |                   |                     | Urban Local Street                                       |                 |
| S23          | Atherton Crescent                                | GLENDEN                     | IRC        | 0.564       | 0.564               | 10                                    |                     |                   |                     |                   |                     | Urban Local Street                                       |                 |
| S549         | Athol Court                                      | CLERMONT                    | IRC        | 0.278       | 0.278               | 12                                    |                     |                   |                     |                   |                     | Urban Local Street                                       |                 |
| S224         | Atkinson Street                                  | MIDDLEMOUNT                 | IRC        | 0.131       | 0.131               | 9                                     |                     |                   |                     |                   |                     | Urban Local Street                                       |                 |
| 880          | Avalon Road                                      | CLERMONT                    | IRC        | 0.847       |                     |                                       | 0.847               | 5                 |                     |                   |                     | Rural Local Road (Class 5)                               |                 |
| 813          | Avon Road                                        | BELYANDO                    | IRC        | 42.909      |                     |                                       | 4.979               | 4.6               | 16.346              | 4.6               | 21.584              | Rural Collector Road (Class 4)                           |                 |
| S347         | Bacon Lane                                       | MORANBAH                    | IRC        | 0.516       | 0.516               | 11.7                                  |                     |                   |                     |                   |                     | Urban Minor Collector Road                               |                 |
| S346         | Bacon Street                                     | MORANBAH                    | IRC        | 0.574       | 0.574               | 11.2                                  |                     |                   |                     |                   |                     | Urban Minor Collector Road                               |                 |
| S11<br>9     | Baker Street                                     | NEBO                        | IRC<br>IRC | 0.378 3.977 | 0.378               | 7<br>0.187                            | 3.997               | 4.7               |                     |                   |                     | Urban Local Street                                       |                 |
| 9<br>41      | Bar Plains Road<br>Barbours Road                 | ST LAWRENCE<br>CARMILA      | IRC        | 0.848       | 0.08                | 0.187                                 | 3.997               | 4./               | 0.848               | 4                 |                     | Rural Local Road (Class 5)                               |                 |
| \$331        | Barcoo Drive                                     | MORANBAH                    | IRC        | 0.301       | 0.301               | 10.9                                  |                     |                   | 0.040               | -                 |                     | Rural Local Road (Class 5)<br>Urban Local Street         |                 |
| P021         | Barker Road                                      | TURRAWULLA                  | Private    | 0.87        |                     |                                       |                     |                   |                     |                   | 12.03               | Private Driveway                                         |                 |
| 70           | Barmount Road                                    | LOTUS CREEK                 | IRC        | 14.48       | 8.26                | 3.8                                   | 6.22                | 4.2               |                     |                   |                     | Rural Local Road (Class 5)                               |                 |
| 99           | Barmount South Road                              | LOTUS CREEK                 | IRC        | 9.973       |                     |                                       | 9.973               | 5                 |                     |                   |                     | Rural Local Road (Class 5)                               |                 |
| S396         | Barraclough Crescent                             | MORANBAH                    | IRC        | 0.516       | 0.516               | 10.9                                  |                     |                   |                     |                   |                     | Urban Local Street                                       |                 |
| S167         | Barrett Street                                   | DYSART                      | IRC        | 0.198       | 0.198               | 8.7                                   |                     |                   |                     |                   |                     | Urban Local Street                                       |                 |
| S360         | Barron Court                                     | MORANBAH                    | IRC        | 0.362       | 0.362               | 8.2                                   |                     |                   |                     |                   |                     | Urban Local Street                                       |                 |
| 855          | Barrylar Road                                    | WOLFANG                     | IRC        | 3.688       |                     |                                       | 3.688               | 5                 |                     |                   |                     | Rural Local Road (Class 5)                               |                 |
| P003         | Barton Drive Private                             | MORANBAH                    | Private    | 0.729       | 0.729               |                                       |                     |                   |                     |                   |                     | Private Residential with Public Access                   |                 |
| S344         | Barton Drive                                     | MORANBAH                    | IRC        | 0.092       | 0.092               | 8.5                                   | 05.000              |                   |                     |                   |                     | Urban Local Street                                       |                 |
| 89<br>S350   | Barwon Park Middlemount Road<br>Batchelor Parade | MACKENZIE RIVER<br>MORANBAH | IRC        | 35.882      | 0.383               | 12.7                                  | 35.882              | 6                 |                     |                   |                     | Rural Collector Road (Class 4)                           |                 |
| 893          | Bathampton Lane                                  | CLERMONT                    | IRC        | 0.622       | 0.303               | 12.7                                  |                     |                   | 0.622               | 5                 |                     | Urban Local Street                                       |                 |
| \$45         | Bauhanpion Lane<br>Bauhinia Street               | GLENDEN                     | IRC        | 0.297       | 0.297               | 12                                    |                     |                   | U.ULL               |                   |                     | Rural Local Road (Class 5)<br>Urban Local Street         | Industrial area |
| S176         | Beardmore Crescent                               | DYSART                      | IRC        | 1.49        | 1.49                | 12.5                                  |                     |                   |                     |                   |                     | Urban Minor Collector Road                               |                 |
| S130         | Beatty Court                                     | DYSART                      | IRC        | 0.089       | 0.089               | 8.5                                   |                     |                   |                     |                   |                     | Urban Local Street                                       |                 |
| S546         | Beatty Street                                    | CLERMONT                    | IRC        | 0.423       | 0.423               | 10                                    |                     |                   |                     |                   |                     | Urban Local Street                                       |                 |
| S423         | Beetson Street                                   | MORANBAH                    | IRC        | 0.15        | 0.15                | 7.7                                   |                     |                   |                     |                   |                     | Urban Local Street                                       | -               |
| S21          | Bell Place                                       | GLENDEN                     | IRC        | 0.555       | 0.555               | 14                                    |                     |                   |                     |                   |                     | Urban Local Street                                       |                 |
| S139         | Bellarine Court                                  | DYSART                      | IRC        | 0.109       | 0.109               | 8.6                                   |                     |                   |                     |                   |                     | Urban Local Street                                       |                 |
| S365         | Belshore Street                                  | MORANBAH                    | IRC        | 0.504       | 0.504               | 12.7                                  |                     |                   |                     |                   |                     | Urban Minor Collector Road                               |                 |
| S328         | Belyando Avenue                                  | MORANBAH                    | IRC        | 1.701       | 1.701               | 17.9                                  |                     |                   |                     |                   |                     | Urban Major Collector Road                               |                 |
| S372         | Bennett Court                                    | MORANBAH                    | IRC        | 0.122       | 0.122               | 7.5                                   |                     |                   |                     | -                 |                     | Urban Local Street                                       |                 |
| S132<br>S414 | Beresford Crescent                               | DYSART                      | IRC        | 0.946       | 0.946               | 12.5<br>10.4                          |                     |                   |                     |                   |                     | Urban Local Street                                       |                 |
| 889          | Bernborough Avenue Betoota Road                  | MORANBAH<br>WOLFANG         | IRC        | 2.8         | 0.730               | 10.4                                  | 2.8                 | 4                 |                     |                   |                     | Urban Minor Collector Road                               |                 |
| 888          | Bimbah Road                                      | LAGLAN                      | IRC        | 6.344       | +                   |                                       | 2.0                 | *                 | 6.344               | 6                 |                     | Rural Local Road (Class 5)                               |                 |
| 905          | Bingeringo Access Road                           | BELYANDO                    | IRC        | 8.3         |                     |                                       |                     | + +               | 0.011               |                   | 8.3                 | Rural Local Road (Class 5)<br>Rural Local Road (Class 5) |                 |
| 85           | Blackspring Road                                 | DYSART                      | IRC        | 3.471       | 1                   |                                       |                     | + +               | 3.471               | 4                 | 5.0                 | Rural Local Road (Class 5)<br>Rural Local Road (Class 5) |                 |
| 859          | Blair Athol Mine Road                            | CLERMONT                    | IRC        | 13.244      | 13.244              | 7                                     |                     |                   |                     |                   |                     | Rural Collector Road (Class 3)                           |                 |
| S559         | Blair Street                                     | CLERMONT                    | IRC        | 0.563       | 0.563               | 12                                    |                     |                   |                     |                   |                     | Urban Local Street                                       |                 |
|              | 4                                                |                             |            |             |                     | · · · · · · · · · · · · · · · · · · · |                     |                   |                     |                   |                     |                                                          |                 |

Document Owner: E&I Version 2 - ECM 4778609

Page 1 of 12

|                |                                                     |                     |                        | LENGTH           | SEA                 | LED ROAD          | GRAVEL              | LED ROAD          | FORM                | ED ROAD           | UNFORMED ROAD       | ROAD HIERARCHY FUNCTIONALITY                             | ADDITIONAL      |
|----------------|-----------------------------------------------------|---------------------|------------------------|------------------|---------------------|-------------------|---------------------|-------------------|---------------------|-------------------|---------------------|----------------------------------------------------------|-----------------|
| ROAD NUMBER    | ROAD NAME                                           | LOCALITY            | ROAD OWNER             | (km)             | Road Length<br>(km) | Av Road Width (m) | Road Length<br>(km) | Av Road Width (m) | Road Length<br>(km) | Av Road Width (m) | Road Length<br>(km) | CLASS                                                    | CHARACTERISTIC  |
| S555           | Blamey Court                                        | CLERMONT            | IRC                    | 0.063            | 0.063               | 12                |                     |                   |                     |                   |                     | Urban Local Street                                       |                 |
| S552           | Blamey Street                                       | CLERMONT            | IRC                    | 0.417            | 0.417               | 12                |                     |                   |                     |                   |                     | Urban Local Street                                       |                 |
| S437           | Bligh Court                                         | MORANBAH            | IRC                    | 0.085            | 0.085               | 6.9               |                     |                   |                     |                   |                     | Urban Local Street                                       |                 |
| 5127           | Blue Mountain Road                                  | BLUE MOUNTAIN       | Transport & Main Roads | 28.437           | 28.437              |                   |                     |                   |                     |                   |                     | TMR Road                                                 | ł               |
| S457<br>88     | Boal Lane                                           | MORANBAH<br>DYSART  | IRC                    | 0.08 27.707      | 0.08                | 5.4               | 27.707              | 6                 |                     |                   |                     | Urban Local Street                                       |                 |
| \$310          | Booroondarra Capella Road<br>Border Drive           | MORANBAH            | IRC                    | 0.176            | 0.176               | 5.8               | 21.101              | 0                 |                     |                   |                     | Rural Local Road (Class 5)<br>Urban Local Street         |                 |
| 525            | Borgs Road                                          | BLUE MOUNTAIN       | IRC                    | 0.806            | 0.170               | 3.0               | 0.806               | 4                 |                     |                   |                     | Rural Local Road (Class 5)                               |                 |
| S10            | Bovey Street                                        | NEBO                | IRC                    | 0.548            | 0.548               | 7                 | 0.000               |                   |                     |                   |                     | Urban Local Street                                       |                 |
| S339           | Bowen Court                                         | MORANBAH            | IRC                    | 0.189            | 0.189               | 10.9              |                     |                   |                     |                   |                     | Urban Local Street                                       | ĺ               |
| 88B            | Bowen Developmental Road                            | BELYANDO            | Transport & Main Roads | 17.668           | 17.668              |                   |                     |                   |                     |                   |                     | TMR Road                                                 |                 |
| S4             | Bowen Street                                        | NEBO                | IRC                    | 0.803            | 0.803               | 7                 |                     |                   |                     |                   |                     | Urban Minor Collector Road                               |                 |
| S524           | Box Street                                          | CLERMONT            | IRC                    | 1.575            | 1.575               | 8.2               |                     |                   |                     |                   |                     | Urban Local Street                                       |                 |
| ACS01          | Boxing Club Access                                  | MORANBAH            | IRC                    | 0.044            | 0.044               | 6.8               |                     |                   |                     |                   |                     | Urban Local Street                                       |                 |
| S410           | Boyle Drive                                         | MORANBAH            | IRC                    | 0.258            | 0.258               | 10.9              |                     |                   |                     |                   |                     | Urban Local Street                                       | l               |
| S140           | Bradford Street                                     | DYSART              | IRC                    | 0.234            | 0.234               | 11.6              |                     |                   |                     |                   |                     | Urban Local Street                                       | Industrial area |
| \$390<br>524   | Bradman Street                                      | MORANBAH            | IRC                    | 0.697            | 0.697               | 10.9              |                     |                   |                     |                   |                     | Urban Local Street                                       | 1               |
| 524<br>S244    | Braeside Road<br>Brahman Street                     | NEBO<br>MIDDLEMOUNT | IRC                    | 0.516            | 0.516               | 14                |                     | +                 |                     |                   |                     | Rural Collector Road (Class 4)                           |                 |
| \$244<br>\$162 | Brennan Street                                      | DYSART              | IRC                    | 0.291            | 0.291               | 8.7               |                     | 1                 |                     | 1                 |                     | Urban Local Street<br>Urban Local Street                 | Industrial area |
| 526            | Bridson Road                                        | BLUE MOUNTAIN       | IRC                    | 2.599            | 5.231               | 0.7               | 2.599               | 6                 |                     |                   |                     | Urban Local Street<br>Rural Local Road (Class 5)         |                 |
| 873            | Brigalow Road                                       | CLERMONT            | IRC                    | 6.159            |                     |                   | 2.000               |                   | 6.159               | 5                 |                     | Rural Local Road (Class 5)                               |                 |
| P004           | Broadlea Road                                       | COPPABELLA          | Private                | 5.649            |                     |                   | 5.649               | 8                 |                     | -                 |                     | Private with Public Access                               | ĺ               |
| S193           | Broadsound Avenue                                   | DYSART              | IRC                    | 0.624            | 0.624               | 9                 |                     |                   |                     |                   |                     | Urban Local Road                                         |                 |
| S198           | Brock Crescent                                      | DYSART              | IRC                    | 0.621            | 0.621               | 8.5               |                     |                   |                     |                   |                     | Urban Local Street                                       |                 |
| S200           | Brolga Lane                                         | DYSART              | IRC                    | 0.099            | 0.099               | 8.5               |                     |                   |                     |                   |                     | Urban Local Street                                       |                 |
| S179           | Brown Street                                        | DYSART              | IRC                    | 0.3              | 0.3                 | 8.5               |                     |                   |                     |                   |                     | Urban Local Street                                       |                 |
| 47             | Browns Road                                         | CARMILA             | IRC                    | 1.196            | 0.49                | 3.7               | 0.7                 | 4.1               |                     |                   |                     | Rural Local Road (Class 5)                               |                 |
| 10G            | Bruce Highway North                                 | CARMILA             | Transport & Main Roads | 85.364           | 85.364              |                   |                     |                   |                     |                   |                     | TMR Road                                                 | ł               |
| 10F            | Bruce Highway South                                 | ST LAWRENCE         | Transport & Main Roads | 28.604<br>45.061 | 28.604<br>3.15      |                   |                     |                   |                     |                   |                     | TMR Road                                                 | 1               |
| 812<br>804     | Bulliwallah Road<br>Bulls Head Road                 | BELYANDO            | IRC                    | 45.061 25.071    | 3.15                | 8                 | 41.911<br>25.071    | 6                 |                     |                   |                     | Rural Local Road (Class 5)                               |                 |
| 523            | Burgess Road                                        | NEBO                | IRC                    | 2.611            |                     |                   | 2.611               | 5                 |                     |                   |                     | Rural Local Road (Class 5)<br>Rural Local Road (Class 5) |                 |
| S379           | Burke Drive                                         | MORANBAH            | IRC                    | 0.339            | 0.339               | 11                | 2.011               | Ū                 |                     |                   |                     | Urban Local Street                                       |                 |
| S228           | Burns Court                                         | MIDDLEMOUNT         | IRC                    | 0.242            | 0.242               | 14                |                     |                   |                     |                   |                     | Urban Local Street                                       | l .             |
| 505            | Burrenbring Road                                    | NEBO                | IRC                    | 1.602            |                     |                   | 1.602               | 6                 |                     |                   |                     | Rural Local Road (Class 5)                               |                 |
| P005           | Burton Mine Access                                  | BURTON              | Private                | 5.436            | 5.436               |                   |                     |                   |                     |                   |                     | Private with Public Access                               |                 |
| 2              | Burwood Road                                        | ST LAWRENCE         | IRC                    | 7.834            |                     |                   | 7.834               | 4                 |                     |                   |                     | Rural Local Road (Class 5)                               |                 |
| S443           | Bushlark Drive                                      | MORANBAH            | IRC                    | 0.639            | 0.639               | 7                 |                     |                   |                     |                   |                     | Urban Local Street                                       | 1               |
| 806            | Bygana Road                                         | ELGIN               | IRC                    | 39.287           |                     |                   | 39.287              | 6                 |                     |                   |                     | Rural Local Road (Class 5)                               |                 |
| S163           | Caleb Crescent                                      | DYSART              | IRC                    | 0.271            | 0.271               | 6.7               |                     |                   |                     |                   |                     | Urban Local Street                                       | ł               |
| S138           | Calvert Court                                       | DYSART              | IRC                    | 0.09             | 0.09                | 8.6               |                     |                   |                     |                   |                     | Urban Local Street                                       | ł               |
| 853<br>33      | Calveston Road                                      | KILCUMMIN           | IRC                    | 11.869           |                     |                   | 11.869              | 6                 | 1.723               |                   |                     | Rural Local Road (Class 5)                               | 1               |
| 53<br>S169     | Camerons Road<br>Campbell Street                    | CARMILA<br>DYSART   | IRC                    | 0.101            | 0.101               | 8.5               |                     |                   | 1.723               | 5                 |                     | Rural Local Road (Class 5)                               |                 |
| 51             | Campbell Street<br>Campbells Crebers Road           | CARMILA             | IRC                    | 2.01             | 2.01                | 6.5               |                     | 1                 |                     | 1                 |                     | Urban Local Street                                       |                 |
| \$558          | Campbells Crebers Road                              | CLERMONT            | IRC                    | 0.067            | 0.067               | 12                |                     |                   |                     |                   |                     | Rural Local Road (Class 5)<br>Urban Local Street         | (               |
| 63             | Canning Woods Road                                  | ILBILBIE            | IRC                    | 1.357            |                     |                   | 1.357               | 5                 |                     |                   |                     | Rural Local Road (Class 5)                               | Í               |
| S111           | Cannon Street                                       | ST LAWRENCE         | IRC                    | 0.22             | 0.22                | 5                 |                     |                   |                     |                   |                     | Urban Local Street                                       |                 |
| 102            | Cape Palmerston Road                                | ILBILBIE            | IRC                    | 6.399            |                     |                   | 6.399               | 7                 |                     |                   |                     | Rural Local Road (Class 5)                               |                 |
| S504           | Capella Lane                                        | CLERMONT            | IRC                    | 0.528            | 0.528               | 7                 |                     |                   |                     |                   |                     | Urban Local Street                                       |                 |
| S505           | Capella Street                                      | CLERMONT            | IRC                    | 0.835            | 0.835               | 22.5              |                     |                   |                     |                   |                     | Urban Arterial Road                                      |                 |
| S503           | Capricorn Street                                    | CLERMONT            | IRC                    | 1.949            | 1.949               | 13.6              |                     |                   |                     |                   |                     | Urban Major Collector Road                               |                 |
| S532           | Carbine Court                                       | CLERMONT            | IRC                    | 0.103            | 0.103               | 12.1              |                     |                   |                     |                   |                     | Urban Local Street                                       | ł               |
| 78             | Carfax Road                                         | DYSART              | IRC                    | 31.77            |                     |                   | 31.77               | 7                 |                     |                   |                     | Rural Collector Road (Class 4)                           | ł               |
| S561           | Carina Crescent                                     | CLERMONT            | IRC                    | 0.46             | 0.46                | 12                | 4.005               | 7                 |                     |                   |                     | Urban Local Street                                       | ł               |
| 8110           | Carmichael Road                                     | LAGLAN              | IRC                    | 4.825            | 0.381               | 6                 | 4.825               | 1                 |                     |                   |                     | Rural Local Road (Class 5)                               | 1               |
| 30a<br>30      | Carmila Beach Esplanade<br>Carmila Beach Road       | CARMILA             | IRC                    | 0.381 5.773      | 0.381               | 6                 |                     |                   |                     |                   |                     | Rural Local Road (Class 5)                               | 1               |
| 30<br>ACS005   | Carmila Beach Road<br>Carmila Transfer Station Road |                     | IRC                    | 0.11             | 0.11                | 0                 |                     | +                 |                     |                   |                     | Rural Local Road (Class 5)                               |                 |
| 31             | Carmila West Road                                   | CARMILA             | IRC                    | 16.039           | 0.11<br>12.39       | 5.6               | 3.6436              | 3.5               |                     |                   |                     | Driveway<br>Rural Local Road (Class 5)                   | (               |
| 31a            | Carmila West Road                                   | CARMILA             | IRC                    | 0.088            | 0.088               | 3                 | 0.0100              | 0.0               |                     |                   |                     | Urban Local Road                                         | 1               |
| 876            | Carrie Downs Road                                   | WOLFANG             | IRC                    | 2.247            | 0.000               | -                 | 2.247               | 4                 |                     |                   |                     | Rural Local Road (Class 5)                               | Í               |
| S227           | Carter Place                                        | MIDDLEMOUNT         | IRC                    | 0.208            | 0.208               | 9.2               |                     |                   |                     |                   |                     | Urban Local Street                                       |                 |
| S341           | Casey Court                                         | MORANBAH            | IRC                    | 0.194            | 0.194               | 10.9              |                     |                   |                     |                   |                     | Urban Local Street                                       |                 |
|                |                                                     |                     |                        |                  |                     |                   |                     |                   |                     |                   |                     |                                                          |                 |

Document Owner: E&I Version 2 - ECM 4778609 Page 2 of 12

|                |                                          |                          |                               | LENGTH         | SEALE               | ED ROAD           | GRAVE               | LLED ROAD         | FORM                | ED ROAD           | UNFORMED ROAD       | ROAD HIERARCHY FUNCTIONALITY ADDITIONAL              |
|----------------|------------------------------------------|--------------------------|-------------------------------|----------------|---------------------|-------------------|---------------------|-------------------|---------------------|-------------------|---------------------|------------------------------------------------------|
| ROAD NUMBER    | ROAD NAME                                | LOCALITY                 | ROAD OWNER                    | (km)           | Road Length<br>(km) | Av Road Width (m) | Road Length<br>(km) | Av Road Width (m) | Road Length<br>(km) | Av Road Width (m) | Road Length<br>(km) | CLASS CHARACTERISTIC                                 |
| S15            | Cassia Court                             | NEBO                     | IRC                           | 0.535          | 0.535               | 6                 | χ. γ                |                   | <b>X</b> <i>Y</i>   |                   | . ,                 | Urban Local Street                                   |
| S126           | Caswell Street                           | DYSART                   | IRC                           | 0.433          | 0.433               | 12.5              |                     |                   |                     |                   |                     | Urban Local Street                                   |
| S321           | Cavanagh Court                           | MORANBAH                 | IRC                           | 0.147          | 0.147               | 13.1              |                     |                   |                     |                   |                     | Urban Local Street Industrial area                   |
| S512           | Cemetery Road                            | CLERMONT                 | IRC                           | 0.804          | 0.804               | 6.8               |                     |                   |                     |                   |                     | Urban Local Road Industrial area                     |
| 519b           | Cemetery Road                            | NEBO                     | IRC                           | 1.989          | 1.989               | 6                 |                     |                   |                     |                   |                     | Urban Local Road                                     |
| S206<br>S207   | Centenary Drive North                    | MIDDLEMOUNT              | IRC                           | 3.429<br>2.645 | 3.429<br>2.645      | 13                |                     |                   |                     |                   |                     | Urban Major Collector Road                           |
| S207<br>S236   | Centenary Drive South<br>Chappell Street | MIDDLEMOUNT              | IRC                           | 0.619          | 2.645               | 10                |                     |                   |                     |                   |                     | Urban Major Collector Road                           |
| S230<br>S241   | Charles Randell Crescent                 | MIDDLEMOUNT              | IRC                           | 0.418          | 0.418               | 12                |                     |                   |                     |                   |                     | Urban Local Street Urban Local Street                |
| S513           | Charles Street                           | CLERMONT                 | IRC                           | 0.689          | 0.410               | 12                | 0.689               | 8.5               |                     |                   |                     | Urban Local Street<br>Urban Local Street             |
| 834            | Cheeseborough Road                       | CLERMONT                 | IRC                           | 7.869          | 3.55                | 6.1               | 4.319               | 6.9               |                     |                   |                     | Rural Collector Road (Class 4)                       |
| S391           | Chifley Court                            | MORANBAH                 | IRC                           | 0.161          | 0.161               | 7.5               | 4.010               | 0.0               |                     |                   |                     | Urban Local Street                                   |
| S184           | Christian Street                         | DYSART                   | IRC                           | 0.3            | 0.3                 | 9.5               |                     |                   |                     |                   |                     | Urban Local Street                                   |
| S209           | Clarence Baker Drive                     | MIDDLEMOUNT              | IRC                           | 1.408          | 1.408               | 12                |                     |                   |                     |                   |                     | Urban Minor Collector Road                           |
| S43            | Clark Court                              | GLENDEN                  | IRC                           | 0.142          | 0.142               | 7                 |                     |                   |                     |                   |                     | Urban Local Street                                   |
| S442           | Clements Street                          | MORANBAH                 | IRC                           | 1.777          | 1.777               | 16.4              |                     |                   |                     |                   |                     | Urban Major Collector Road                           |
| 552            | Clermont Alpha Road                      | CLERMONT                 | Transport & Main Roads        | 102.971        | 33.187              | 8                 | 69.784              | 8                 |                     |                   |                     | TMR Road                                             |
| 551            | Clermont Connection Road                 | CLERMONT                 | Transport & Main Roads        | 2.192          | 2.192               | 9.2               |                     |                   |                     |                   |                     | TMR Road                                             |
| S438           | Clews Lane                               | MORANBAH                 | IRC                           | 0.086          | 0.086               | 7.9               |                     |                   |                     |                   |                     | Urban Local Street                                   |
| 83             | Cluen Access Road                        | DYSART                   | IRC                           | 14.149         |                     |                   | 14.149              | 5                 |                     |                   |                     | Rural Local Road (Class 5)                           |
| S369           | Cobb Court                               | MORANBAH                 | IRC                           | 0.109          | 0.109               | 7.5               |                     |                   |                     |                   |                     | Urban Local Street                                   |
| 531            | Cockenzie Road                           | STRATHFIELD              | IRC                           | 17.948         | 5.34                | 5.4               | 12.61               | 5.5               |                     |                   |                     | Rural Local Road (Class 5)                           |
| S175           | Coleman Street                           | DYSART                   | IRC                           | 0.178          | 0.178               | 8.7               |                     |                   |                     |                   |                     | Urban Local Street                                   |
| 64             | Collaroy Killarney Road                  | COLLAROY                 | IRC                           | 45.674         | 1.56                | 5                 | 44.114              | 5                 |                     |                   |                     | Rural Collector Road (Class 4)                       |
| 66             | Collaroy Tierawoomba Road                | COLLAROY                 | IRC                           | 35.44          |                     |                   | 35.44               | 11                |                     |                   |                     | Rural Local Road (Class 5)                           |
| S319           | Colliery Street                          | MORANBAH                 | IRC                           | 0.234          | 0.234               | 13.1              |                     |                   |                     |                   |                     | Urban Local Street                                   |
| S548           | Collins Street                           | CLERMONT                 | IRC                           | 0.778          | 0.778               | 12                |                     |                   |                     |                   |                     | Urban Local Street                                   |
| 5307<br>29     | Collinsville Elphinstone Road            | ELPHINSTONE<br>CLAIRVIEW | Transport & Main Roads<br>IRC | 50.066<br>4.67 | 50.066<br>4.67      | 4                 |                     |                   |                     |                   |                     | TMR Road                                             |
| 29<br>S40      | Colonial Drive                           |                          | IRC                           | 0.142          | 4.67                | 8                 |                     |                   |                     |                   |                     | Urban Local Street                                   |
| 19             | Comerford Court<br>Connollys Road        | GLENDEN<br>CLAIRVIEW     | IRC                           | 2.422          | 1.162               | 3.3               | 1.26                | 3.9               |                     |                   |                     | Urban Local Street<br>Rural Local Road (Class 5)     |
| \$367          | Connor Drive                             | MORANBAH                 | IRC                           | 0.382          | 0.382               | 10.5              | 1.20                | 3.9               |                     |                   |                     |                                                      |
| 67             | Connors River Collaroy Road              | LOTUS CREEK              | IRC                           | 29.594         | 1.714               | 4.2               | 27.88               | 4.9               |                     |                   |                     | Urban Local Street<br>Rural Collector Road (Class 4) |
| S136           | Connors Street                           | DYSART                   | IRC                           | 0.389          | 0.389               | 8.7               | 21.00               | 4.0               |                     |                   |                     | Urban Local Street                                   |
| 821            | Coobyanga Road                           | KILCUMMIN                | IRC                           | 7.022          |                     |                   | 7.022               | 5                 |                     |                   |                     | Rural Local Road (Class 5)                           |
| S338           | Cook Court                               | MORANBAH                 | IRC                           | 0.147          | 0.147               | 10.9              |                     | -                 |                     |                   |                     | Urban Local Street                                   |
| S187           | Cook Crescent                            | DYSART                   | IRC                           | 0.379          | 0.379               | 8.5               |                     |                   |                     |                   |                     | Urban Local Street                                   |
| S124           | Coral Court                              | ILBILBIE                 | IRC                           | 0.071          | 0.071               | 7                 |                     |                   |                     |                   |                     | Urban Local Street                                   |
| S568           | Cosgrove Court                           | CLERMONT                 | IRC                           | 0.104          | 0.104               | 5.7               |                     |                   |                     |                   |                     | Urban Local Street                                   |
| 82             | Cotherstone Capella Road                 | DYSART                   | IRC                           | 17.168         |                     |                   | 17.168              | 7                 |                     |                   |                     | Rural Collector Road (Class 4)                       |
| 864            | Cottonpatch Lane                         | CLERMONT                 | IRC                           | 1.301          | 1.301               | 7                 |                     |                   |                     |                   |                     | Urban Local Street                                   |
| S185           | Council Chambers Street                  | DYSART                   | IRC                           | 0.175          | 0.175               | 9.3               |                     |                   |                     |                   |                     | Urban Local Street                                   |
| S41            | Cowan Street                             | GLENDEN                  | IRC                           | 0.099          | 0.099               | 10                |                     |                   |                     |                   |                     | Urban Local Street                                   |
| 840            | Craven Road                              | QUETTA                   | IRC                           | 35.684         |                     |                   | 35.684              | 7                 |                     |                   |                     | Rural Local Road (Class 5)                           |
| S153           | Crawford Street                          | DYSART                   | IRC                           | 0.299          | 0.299               | 8.7               |                     |                   |                     |                   |                     | Urban Local Street                                   |
| S441           | Croker Court                             | MORANBAH                 | IRC                           | 0.22           | 0.22                | 8.2               |                     |                   |                     |                   |                     | Urban Local Street                                   |
| S440           | Crompton Street                          | MORANBAH                 | IRC                           | 0.385          | 0.385               | 8.2               |                     |                   |                     |                   |                     | Urban Local Street                                   |
| S455           | Cunningham Way                           | MORANBAH                 | IRC                           | 0.269          | 0.269               | 6.9               | 0.511               | -                 |                     |                   |                     | Urban Minor Collector Road                           |
| 866            | Curragundi Road                          | WOLFANG                  | IRC                           | 2.544          | 0.000               | 40.5              | 2.544               | 5                 |                     |                   |                     | Rural Local Road (Class 5)                           |
| \$327<br>\$408 | Curtin Street                            | MORANBAH<br>MORANBAH     | IRC                           | 0.203          | 0.203               | 18.5              |                     |                   |                     |                   |                     | Urban Local Street                                   |
| S529           | Cuthbert Street                          |                          | IRC                           |                | 1.102               |                   | 0.057               | 7                 |                     |                   |                     | Urban Local Street                                   |
| S529<br>S35    | Daintree Street Daiton Place             | CLERMONT<br>GLENDEN      | IRC                           | 1.159<br>0.467 | 0.467               | 6.5<br>12         | 0.007               | 1                 |                     |                   |                     | Urban Local Street                                   |
| 535<br>74b     | Dairion Piace<br>Daunia Road             | COPPABELLA               | IRC                           | 14.168         | 2.088               | 6.3               | 12.08               | 7.4               |                     | 1                 |                     | Urban Local Street<br>Rural Collector Road (Class 4) |
| P016           | Davidson Street                          | COPPABELLA               | Private                       | 0.157          | 0.157               | 6.9               | 12.00               | 1.4               |                     | 1                 |                     | Private Residential with Public Access               |
| S250           | Davidson Street                          | MIDDLEMOUNT              | IRC                           | 0.044          | 0.044               | 8.6               |                     | + +               |                     | 1                 |                     | Urban Local Street                                   |
| S566           | Davis Court                              | CLERMONT                 | IRC                           | 0.111          | 0.111               | 6.5               |                     |                   |                     |                   |                     | Urban Local Street<br>Urban Local Street             |
| S208           | Dawson Street                            | MIDDLEMOUNT              | IRC                           | 0.457          | 0.15                | 8.5               | 0.307               | 5.1               |                     |                   |                     | Urban Local Street                                   |
| S413           | De Castella Drive                        | MORANBAH                 | IRC                           | 0.325          | 0.325               | 10.9              |                     |                   |                     |                   |                     | Urban Local Street                                   |
| 805            | Degulla Road                             | LAGLAN                   | IRC                           | 10.251         |                     |                   |                     |                   | 10.251              | 6                 |                     | Rural Local Road (Class 5)                           |
| S5             | Denison Street                           | NEBO                     | IRC                           | 0.396          | 0.396               | 7                 |                     |                   |                     |                   |                     | Urban Local Road                                     |
| S248           | Depot Access Road                        | MIDDLEMOUNT              | IRC                           | 0.08           | 0.08                | 6.5               |                     | 1                 |                     |                   |                     | Driveway                                             |
| S563           | Derrett Court                            | CLERMONT                 | IRC                           | 0.074          | 0.074               | 12                |                     | 1                 |                     |                   |                     | Urban Local Street                                   |
| S24            | Dinang Crescent                          | GLENDEN                  | IRC                           | 0.769          | 0.769               | 9                 |                     |                   |                     |                   |                     | Urban Local Street                                   |
| S304           | Dittman Drive                            | MORANBAH                 | IRC                           | 0.267          | 0.267               | 5.8               |                     |                   |                     |                   |                     | Urban Local Street                                   |
|                |                                          |                          |                               |                |                     |                   |                     |                   |                     |                   |                     |                                                      |