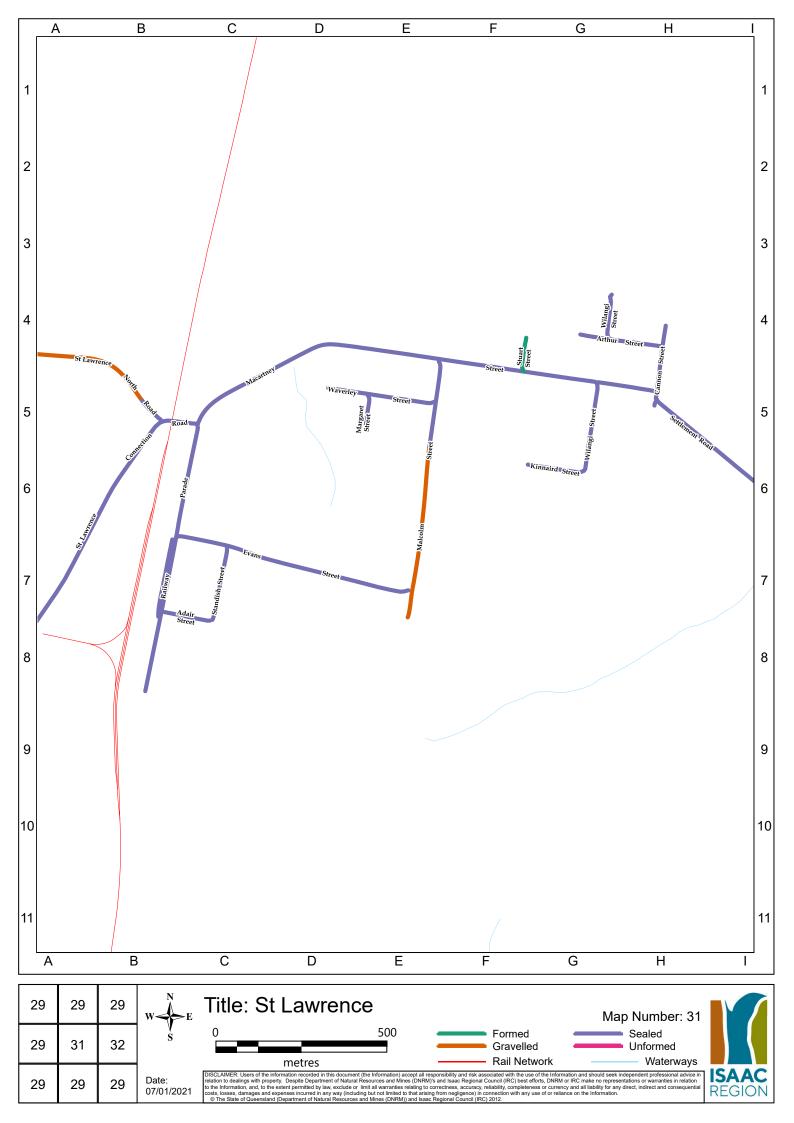

ent        | 26  | G8            |  |
| Wolfang Access Road      | 35  | F1            |  |
| Wollombi Road            | 1   | D7            |  |
| Wondabah Road            | 24  | C4            |  |
| Woodforde Court          | 11  | E8            |  |
| Wumalgi East Road        | 29  | F9            |  |
| Wumalgi Road             | 29  | E9            |  |
| Wuthung Road             | 25  | A3            |  |
| Wyena Road               | 8   | G6            |  |
| Wynyard Road             | 34  | D7            |  |
| Wyoming Road             | 16  | В9            |  |
| Yeates Crescent (Dysart) | 26  | E6            |  |
| Yeates Street (Moranbah  | 13  | В7            |  |

Date: 12/01/2021

Title: Street Index

ISAAC REGION