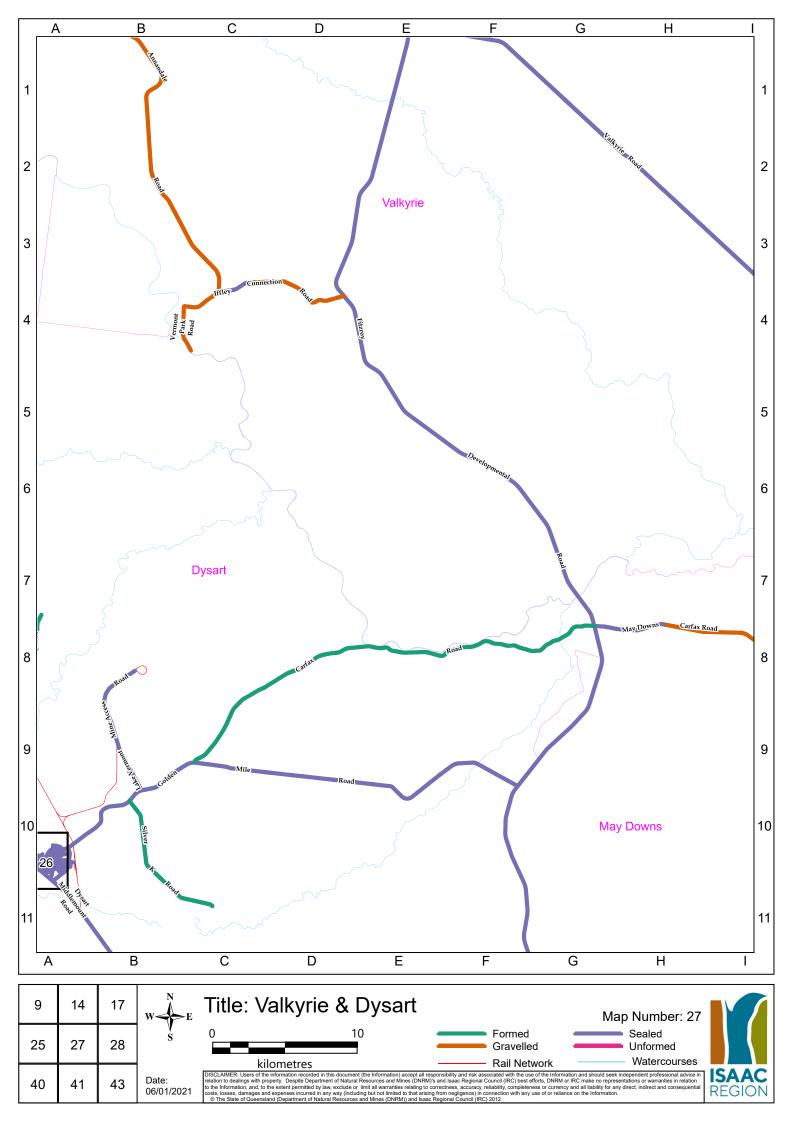

|              |                                                  |                             |            |             |                     | ROAD REGI                             | STER                |                   |                     |                   |                     |                                                          |                 |
|--------------|--------------------------------------------------|-----------------------------|------------|-------------|---------------------|---------------------------------------|---------------------|-------------------|---------------------|-------------------|---------------------|----------------------------------------------------------|-----------------|
|              |                                                  |                             |            | LENGTH      | SEAL                | ED ROAD                               | GRAVE               | ELLED ROAD        | FORM                | IED ROAD          | UNFORMED ROAD       | ROAD HIERARCHY FUNCTIONALITY                             | ADDITIONAL      |
| ROAD NUMBER  | ROAD NAME                                        | LOCALITY                    | ROAD OWNER | (km)        | Road Length<br>(km) | Av Road Width (m)                     | Road Length<br>(km) | Av Road Width (m) | Road Length<br>(km) | Av Road Width (m) | Road Length<br>(km) | CLASS                                                    | CHARACTERISTIC  |
| S329         | Acacia Street                                    | MORANBAH                    | IRC        | 0.397       | 0.397               | 12.8                                  |                     |                   |                     |                   |                     | Urban Local Street                                       |                 |
| S155         | Acton Court                                      | DYSART                      | IRC        | 0.093       | 0.093               | 8.5                                   |                     |                   |                     |                   |                     | Urban Local Street                                       |                 |
| S105         | Adair Street                                     | ST LAWRENCE                 | IRC        | 0.147       | 0.147               | 5                                     |                     |                   |                     |                   |                     | Urban Local Street                                       |                 |
| S177<br>827  | Adair Street                                     | DYSART<br>CLERMONT          | IRC        | 0.304       | 0.304               | 12.6                                  |                     |                   |                     |                   |                     | Urban Local Street                                       |                 |
| 522          | Airport Road<br>Airstrip Road                    | NEBO                        | IRC        | 6.824       | 6.824               | 4                                     |                     |                   |                     |                   |                     | Rural Local Road (Class 5)<br>Urban Local Road           |                 |
| S249         | Airstrip Road                                    | MIDDLEMOUNT                 | IRC        | 0.771       | 0.771               | 9                                     |                     |                   |                     |                   |                     | Rural Local Road (Class 5)                               |                 |
| 892          | Albert Lane                                      | CLERMONT                    | IRC        | 0.226       | 0.771               | Ŭ                                     | 0.226               | 4                 |                     |                   |                     | Urban Local Street                                       |                 |
| 802          | Albro Road                                       | LAGLAN                      | IRC        | 28.468      |                     |                                       | 28.468              | 7                 |                     |                   |                     | Rural Local Road (Class 5)                               |                 |
| S233         | Alfred Quinn Drive                               | MIDDLEMOUNT                 | IRC        | 1.486       | 1.486               | 12                                    |                     |                   |                     |                   |                     | Urban Minor Collector Road                               |                 |
| 884          | Alinya Road                                      | LAGLAN                      | IRC        | 3.301       |                     |                                       | 3.301               | 6                 |                     |                   |                     | Rural Local Road (Class 5)                               |                 |
| 857          | Alpha Bypass Road                                | CLERMONT                    | IRC        | 5.433       | 3.44                | 6.7                                   | 1.993               | 7.8               |                     |                   |                     | Rural Collector Road (Class 4)                           |                 |
| P345         | Amber Court                                      | MORANBAH                    | Private    | 0.138       | 0.138               | 8.5                                   |                     |                   |                     |                   |                     | Private Residential with Public Access                   |                 |
| S431         | Anderson Court                                   | MORANBAH                    | IRC        | 0.584       | 0.584               | 7.9                                   |                     |                   |                     |                   |                     | Urban Local Street                                       |                 |
| 74           | Annandale Road                                   | VALKYRIE                    | IRC        | 26.508      |                     |                                       | 26.508              | 7                 |                     |                   |                     | Rural Local Road (Class 5)                               |                 |
| S14<br>S353  | Anne Street                                      | NEBO                        | IRC<br>IRC | 0.669       | 0.669               | 6<br>17.9                             |                     |                   |                     |                   |                     | Urban Local Street                                       |                 |
| 8353         | Appleton Street<br>Appos Road                    | MORANBAH<br>CLERMONT        | IRC        | 0.293 3.996 | 0.293               | 17.9                                  |                     |                   | 3.996               | 6                 |                     | Urban Minor Collector Road                               |                 |
| 877<br>S370  | Appos Road<br>Archer Drive                       | MORANBAH                    | IRC        | 0.723       | 0.723               | 10.9                                  |                     | + +               | 3.990               | o                 |                     | Rural Local Road (Class 5)<br>Urban Minor Collector Road |                 |
| \$354        | Arkana Terrace                                   | MORANBAH                    | IRC        | 0.77        | 0.77                | 10.9                                  |                     |                   |                     |                   |                     | Urban Local Street                                       |                 |
| S186         | Armstrong Crescent                               | DYSART                      | IRC        | 0.295       | 0.295               | 8.5                                   |                     |                   |                     |                   |                     | Urban Local Street                                       |                 |
| S112         | Arthur Street                                    | ST LAWRENCE                 | IRC        | 0.239       | 0.239               | 5                                     |                     |                   |                     |                   |                     | Urban Local Street                                       |                 |
| S23          | Atherton Crescent                                | GLENDEN                     | IRC        | 0.564       | 0.564               | 10                                    |                     |                   |                     |                   |                     | Urban Local Street                                       |                 |
| S549         | Athol Court                                      | CLERMONT                    | IRC        | 0.278       | 0.278               | 12                                    |                     |                   |                     |                   |                     | Urban Local Street                                       |                 |
| S224         | Atkinson Street                                  | MIDDLEMOUNT                 | IRC        | 0.131       | 0.131               | 9                                     |                     |                   |                     |                   |                     | Urban Local Street                                       |                 |
| 880          | Avalon Road                                      | CLERMONT                    | IRC        | 0.847       |                     |                                       | 0.847               | 5                 |                     |                   |                     | Rural Local Road (Class 5)                               |                 |
| 813          | Avon Road                                        | BELYANDO                    | IRC        | 42.909      |                     |                                       | 4.979               | 4.6               | 16.346              | 4.6               | 21.584              | Rural Collector Road (Class 4)                           |                 |
| S347         | Bacon Lane                                       | MORANBAH                    | IRC        | 0.516       | 0.516               | 11.7                                  |                     |                   |                     |                   |                     | Urban Minor Collector Road                               |                 |
| S346         | Bacon Street                                     | MORANBAH                    | IRC        | 0.574       | 0.574               | 11.2                                  |                     |                   |                     |                   |                     | Urban Minor Collector Road                               |                 |
| S11<br>9     | Baker Street                                     | NEBO                        | IRC<br>IRC | 0.378 3.977 | 0.378               | 7<br>0.187                            | 3.997               | 4.7               |                     |                   |                     | Urban Local Street                                       |                 |
| 9<br>41      | Bar Plains Road<br>Barbours Road                 | ST LAWRENCE<br>CARMILA      | IRC        | 0.848       | 0.08                | 0.187                                 | 3.997               | 4./               | 0.848               | 4                 |                     | Rural Local Road (Class 5)                               |                 |
| \$331        | Barcoo Drive                                     | MORANBAH                    | IRC        | 0.301       | 0.301               | 10.9                                  |                     |                   | 0.040               | -                 |                     | Rural Local Road (Class 5)<br>Urban Local Street         |                 |
| P021         | Barker Road                                      | TURRAWULLA                  | Private    | 0.87        |                     |                                       |                     |                   |                     |                   | 12.03               | Private Driveway                                         |                 |
| 70           | Barmount Road                                    | LOTUS CREEK                 | IRC        | 14.48       | 8.26                | 3.8                                   | 6.22                | 4.2               |                     |                   |                     | Rural Local Road (Class 5)                               |                 |
| 99           | Barmount South Road                              | LOTUS CREEK                 | IRC        | 9.973       |                     |                                       | 9.973               | 5                 |                     |                   |                     | Rural Local Road (Class 5)                               |                 |
| S396         | Barraclough Crescent                             | MORANBAH                    | IRC        | 0.516       | 0.516               | 10.9                                  |                     |                   |                     |                   |                     | Urban Local Street                                       |                 |
| S167         | Barrett Street                                   | DYSART                      | IRC        | 0.198       | 0.198               | 8.7                                   |                     |                   |                     |                   |                     | Urban Local Street                                       |                 |
| S360         | Barron Court                                     | MORANBAH                    | IRC        | 0.362       | 0.362               | 8.2                                   |                     |                   |                     |                   |                     | Urban Local Street                                       |                 |
| 855          | Barrylar Road                                    | WOLFANG                     | IRC        | 3.688       |                     |                                       | 3.688               | 5                 |                     |                   |                     | Rural Local Road (Class 5)                               |                 |
| P003         | Barton Drive Private                             | MORANBAH                    | Private    | 0.729       | 0.729               |                                       |                     |                   |                     |                   |                     | Private Residential with Public Access                   |                 |
| S344         | Barton Drive                                     | MORANBAH                    | IRC        | 0.092       | 0.092               | 8.5                                   | 05.000              |                   |                     |                   |                     | Urban Local Street                                       |                 |
| 89<br>S350   | Barwon Park Middlemount Road<br>Batchelor Parade | MACKENZIE RIVER<br>MORANBAH | IRC        | 35.882      | 0.383               | 12.7                                  | 35.882              | 6                 |                     |                   |                     | Rural Collector Road (Class 4)                           |                 |
| 893          | Bathampton Lane                                  | CLERMONT                    | IRC        | 0.622       | 0.303               | 12.7                                  |                     |                   | 0.622               | 5                 |                     | Urban Local Street                                       |                 |
| \$45         | Bauhanpion Lane<br>Bauhinia Street               | GLENDEN                     | IRC        | 0.297       | 0.297               | 12                                    |                     |                   | U.ULL               |                   |                     | Rural Local Road (Class 5)<br>Urban Local Street         | Industrial area |
| S176         | Beardmore Crescent                               | DYSART                      | IRC        | 1.49        | 1.49                | 12.5                                  |                     |                   |                     |                   |                     | Urban Minor Collector Road                               |                 |
| S130         | Beatty Court                                     | DYSART                      | IRC        | 0.089       | 0.089               | 8.5                                   |                     |                   |                     |                   |                     | Urban Local Street                                       |                 |
| S546         | Beatty Street                                    | CLERMONT                    | IRC        | 0.423       | 0.423               | 10                                    |                     |                   |                     |                   |                     | Urban Local Street                                       |                 |
| S423         | Beetson Street                                   | MORANBAH                    | IRC        | 0.15        | 0.15                | 7.7                                   |                     |                   |                     |                   |                     | Urban Local Street                                       | -               |
| S21          | Bell Place                                       | GLENDEN                     | IRC        | 0.555       | 0.555               | 14                                    |                     |                   |                     |                   |                     | Urban Local Street                                       |                 |
| S139         | Bellarine Court                                  | DYSART                      | IRC        | 0.109       | 0.109               | 8.6                                   |                     |                   |                     |                   |                     | Urban Local Street                                       |                 |
| S365         | Belshore Street                                  | MORANBAH                    | IRC        | 0.504       | 0.504               | 12.7                                  |                     |                   |                     |                   |                     | Urban Minor Collector Road                               |                 |
| S328         | Belyando Avenue                                  | MORANBAH                    | IRC        | 1.701       | 1.701               | 17.9                                  |                     |                   |                     |                   |                     | Urban Major Collector Road                               |                 |
| S372         | Bennett Court                                    | MORANBAH                    | IRC        | 0.122       | 0.122               | 7.5                                   |                     |                   |                     | -                 |                     | Urban Local Street                                       |                 |
| S132<br>S414 | Beresford Crescent                               | DYSART                      | IRC        | 0.946       | 0.946               | 12.5<br>10.4                          |                     |                   |                     |                   |                     | Urban Local Street                                       |                 |
| 889          | Bernborough Avenue Betoota Road                  | MORANBAH<br>WOLFANG         | IRC        | 2.8         | 0.730               | 10.4                                  | 2.8                 | 4                 |                     |                   |                     | Urban Minor Collector Road                               |                 |
| 888          | Bimbah Road                                      | LAGLAN                      | IRC        | 6.344       | +                   |                                       | 2.0                 | *                 | 6.344               | 6                 |                     | Rural Local Road (Class 5)                               |                 |
| 905          | Bingeringo Access Road                           | BELYANDO                    | IRC        | 8.3         |                     |                                       |                     | + +               | 0.011               |                   | 8.3                 | Rural Local Road (Class 5)<br>Rural Local Road (Class 5) |                 |
| 85           | Blackspring Road                                 | DYSART                      | IRC        | 3.471       | 1                   |                                       |                     | + +               | 3.471               | 4                 | 5.0                 | Rural Local Road (Class 5)<br>Rural Local Road (Class 5) |                 |
| 859          | Blair Athol Mine Road                            | CLERMONT                    | IRC        | 13.244      | 13.244              | 7                                     |                     |                   |                     |                   |                     | Rural Collector Road (Class 3)                           |                 |
| S559         | Blair Street                                     | CLERMONT                    | IRC        | 0.563       | 0.563               | 12                                    |                     |                   |                     |                   |                     | Urban Local Street                                       |                 |
|              | 4                                                |                             |            |             |                     | · · · · · · · · · · · · · · · · · · · |                     |                   |                     |                   |                     |                                                          |                 |

Document Owner: E&I Version 2 - ECM 4778609

Page 1 of 12

|                |                                                     |                     |                        | LENGTH           | SEA                 | LED ROAD          | GRAVEL              | LED ROAD          | FORM                | ED ROAD           | UNFORMED ROAD       | ROAD HIERARCHY FUNCTIONALITY                             | ADDITIONAL      |
|----------------|-----------------------------------------------------|---------------------|------------------------|------------------|---------------------|-------------------|---------------------|-------------------|---------------------|-------------------|---------------------|----------------------------------------------------------|-----------------|
| ROAD NUMBER    | ROAD NAME                                           | LOCALITY            | ROAD OWNER             | (km)             | Road Length<br>(km) | Av Road Width (m) | Road Length<br>(km) | Av Road Width (m) | Road Length<br>(km) | Av Road Width (m) | Road Length<br>(km) | CLASS                                                    | CHARACTERISTIC  |
| S555           | Blamey Court                                        | CLERMONT            | IRC                    | 0.063            | 0.063               | 12                |                     |                   |                     |                   |                     | Urban Local Street                                       |                 |
| S552           | Blamey Street                                       | CLERMONT            | IRC                    | 0.417            | 0.417               | 12                |                     |                   |                     |                   |                     | Urban Local Street                                       |                 |
| S437           | Bligh Court                                         | MORANBAH            | IRC                    | 0.085            | 0.085               | 6.9               |                     |                   |                     |                   |                     | Urban Local Street                                       |                 |
| 5127           | Blue Mountain Road                                  | BLUE MOUNTAIN       | Transport & Main Roads | 28.437           | 28.437              |                   |                     |                   |                     |                   |                     | TMR Road                                                 | ł               |
| S457<br>88     | Boal Lane                                           | MORANBAH<br>DYSART  | IRC                    | 0.08 27.707      | 0.08                | 5.4               | 27.707              | 6                 |                     |                   |                     | Urban Local Street                                       |                 |
| \$310          | Booroondarra Capella Road<br>Border Drive           | MORANBAH            | IRC                    | 0.176            | 0.176               | 5.8               | 21.101              | 0                 |                     |                   |                     | Rural Local Road (Class 5)<br>Urban Local Street         |                 |
| 525            | Borgs Road                                          | BLUE MOUNTAIN       | IRC                    | 0.806            | 0.170               | 3.0               | 0.806               | 4                 |                     |                   |                     | Rural Local Road (Class 5)                               |                 |
| S10            | Bovey Street                                        | NEBO                | IRC                    | 0.548            | 0.548               | 7                 | 0.000               |                   |                     |                   |                     | Urban Local Street                                       |                 |
| S339           | Bowen Court                                         | MORANBAH            | IRC                    | 0.189            | 0.189               | 10.9              |                     |                   |                     |                   |                     | Urban Local Street                                       | ĺ               |
| 88B            | Bowen Developmental Road                            | BELYANDO            | Transport & Main Roads | 17.668           | 17.668              |                   |                     |                   |                     |                   |                     | TMR Road                                                 |                 |
| S4             | Bowen Street                                        | NEBO                | IRC                    | 0.803            | 0.803               | 7                 |                     |                   |                     |                   |                     | Urban Minor Collector Road                               |                 |
| S524           | Box Street                                          | CLERMONT            | IRC                    | 1.575            | 1.575               | 8.2               |                     |                   |                     |                   |                     | Urban Local Street                                       |                 |
| ACS01          | Boxing Club Access                                  | MORANBAH            | IRC                    | 0.044            | 0.044               | 6.8               |                     |                   |                     |                   |                     | Urban Local Street                                       |                 |
| S410           | Boyle Drive                                         | MORANBAH            | IRC                    | 0.258            | 0.258               | 10.9              |                     |                   |                     |                   |                     | Urban Local Street                                       | l               |
| S140           | Bradford Street                                     | DYSART              | IRC                    | 0.234            | 0.234               | 11.6              |                     |                   |                     |                   |                     | Urban Local Street                                       | Industrial area |
| \$390<br>524   | Bradman Street                                      | MORANBAH            | IRC                    | 0.697            | 0.697               | 10.9              |                     |                   |                     |                   |                     | Urban Local Street                                       | 1               |
| 524<br>S244    | Braeside Road<br>Brahman Street                     | NEBO<br>MIDDLEMOUNT | IRC                    | 0.516            | 0.516               | 14                |                     | +                 |                     |                   |                     | Rural Collector Road (Class 4)                           |                 |
| \$244<br>\$162 | Brennan Street                                      | DYSART              | IRC                    | 0.291            | 0.291               | 8.7               |                     | 1                 |                     | 1                 |                     | Urban Local Street<br>Urban Local Street                 | Industrial area |
| 526            | Bridson Road                                        | BLUE MOUNTAIN       | IRC                    | 2.599            | 5.231               | 0.7               | 2.599               | 6                 |                     |                   |                     | Urban Local Street<br>Rural Local Road (Class 5)         |                 |
| 873            | Brigalow Road                                       | CLERMONT            | IRC                    | 6.159            |                     |                   | 2.000               |                   | 6.159               | 5                 |                     | Rural Local Road (Class 5)                               |                 |
| P004           | Broadlea Road                                       | COPPABELLA          | Private                | 5.649            |                     |                   | 5.649               | 8                 |                     | -                 |                     | Private with Public Access                               | ĺ               |
| S193           | Broadsound Avenue                                   | DYSART              | IRC                    | 0.624            | 0.624               | 9                 |                     |                   |                     |                   |                     | Urban Local Road                                         |                 |
| S198           | Brock Crescent                                      | DYSART              | IRC                    | 0.621            | 0.621               | 8.5               |                     |                   |                     |                   |                     | Urban Local Street                                       |                 |
| S200           | Brolga Lane                                         | DYSART              | IRC                    | 0.099            | 0.099               | 8.5               |                     |                   |                     |                   |                     | Urban Local Street                                       |                 |
| S179           | Brown Street                                        | DYSART              | IRC                    | 0.3              | 0.3                 | 8.5               |                     |                   |                     |                   |                     | Urban Local Street                                       |                 |
| 47             | Browns Road                                         | CARMILA             | IRC                    | 1.196            | 0.49                | 3.7               | 0.7                 | 4.1               |                     |                   |                     | Rural Local Road (Class 5)                               |                 |
| 10G            | Bruce Highway North                                 | CARMILA             | Transport & Main Roads | 85.364           | 85.364              |                   |                     |                   |                     |                   |                     | TMR Road                                                 | ł               |
| 10F            | Bruce Highway South                                 | ST LAWRENCE         | Transport & Main Roads | 28.604<br>45.061 | 28.604<br>3.15      |                   |                     |                   |                     |                   |                     | TMR Road                                                 | 1               |
| 812<br>804     | Bulliwallah Road<br>Bulls Head Road                 | BELYANDO            | IRC                    | 45.061 25.071    | 3.15                | 8                 | 41.911<br>25.071    | 6                 |                     |                   |                     | Rural Local Road (Class 5)                               |                 |
| 523            | Burgess Road                                        | NEBO                | IRC                    | 2.611            |                     |                   | 2.611               | 5                 |                     |                   |                     | Rural Local Road (Class 5)<br>Rural Local Road (Class 5) |                 |
| S379           | Burke Drive                                         | MORANBAH            | IRC                    | 0.339            | 0.339               | 11                | 2.011               | Ū                 |                     |                   |                     | Urban Local Street                                       |                 |
| S228           | Burns Court                                         | MIDDLEMOUNT         | IRC                    | 0.242            | 0.242               | 14                |                     |                   |                     |                   |                     | Urban Local Street                                       | l .             |
| 505            | Burrenbring Road                                    | NEBO                | IRC                    | 1.602            |                     |                   | 1.602               | 6                 |                     |                   |                     | Rural Local Road (Class 5)                               |                 |
| P005           | Burton Mine Access                                  | BURTON              | Private                | 5.436            | 5.436               |                   |                     |                   |                     |                   |                     | Private with Public Access                               |                 |
| 2              | Burwood Road                                        | ST LAWRENCE         | IRC                    | 7.834            |                     |                   | 7.834               | 4                 |                     |                   |                     | Rural Local Road (Class 5)                               |                 |
| S443           | Bushlark Drive                                      | MORANBAH            | IRC                    | 0.639            | 0.639               | 7                 |                     |                   |                     |                   |                     | Urban Local Street                                       | 1               |
| 806            | Bygana Road                                         | ELGIN               | IRC                    | 39.287           |                     |                   | 39.287              | 6                 |                     |                   |                     | Rural Local Road (Class 5)                               |                 |
| S163           | Caleb Crescent                                      | DYSART              | IRC                    | 0.271            | 0.271               | 6.7               |                     |                   |                     |                   |                     | Urban Local Street                                       | ł               |
| S138           | Calvert Court                                       | DYSART              | IRC                    | 0.09             | 0.09                | 8.6               |                     |                   |                     |                   |                     | Urban Local Street                                       | ł               |
| 853<br>33      | Calveston Road                                      | KILCUMMIN           | IRC                    | 11.869           |                     |                   | 11.869              | 6                 | 1.723               |                   |                     | Rural Local Road (Class 5)                               | 1               |
| 53<br>S169     | Camerons Road<br>Campbell Street                    | CARMILA<br>DYSART   | IRC                    | 0.101            | 0.101               | 8.5               |                     |                   | 1.723               | 5                 |                     | Rural Local Road (Class 5)                               |                 |
| 51             | Campbell Street<br>Campbells Crebers Road           | CARMILA             | IRC                    | 2.01             | 2.01                | 6.5               |                     | 1                 |                     | 1                 |                     | Urban Local Street                                       |                 |
| \$558          | Campbells Crebers Road                              | CLERMONT            | IRC                    | 0.067            | 0.067               | 12                |                     |                   |                     |                   |                     | Rural Local Road (Class 5)<br>Urban Local Street         | (               |
| 63             | Canning Woods Road                                  | ILBILBIE            | IRC                    | 1.357            |                     |                   | 1.357               | 5                 |                     |                   |                     | Rural Local Road (Class 5)                               | Í               |
| S111           | Cannon Street                                       | ST LAWRENCE         | IRC                    | 0.22             | 0.22                | 5                 |                     |                   |                     |                   |                     | Urban Local Street                                       |                 |
| 102            | Cape Palmerston Road                                | ILBILBIE            | IRC                    | 6.399            |                     |                   | 6.399               | 7                 |                     |                   |                     | Rural Local Road (Class 5)                               |                 |
| S504           | Capella Lane                                        | CLERMONT            | IRC                    | 0.528            | 0.528               | 7                 |                     |                   |                     |                   |                     | Urban Local Street                                       |                 |
| S505           | Capella Street                                      | CLERMONT            | IRC                    | 0.835            | 0.835               | 22.5              |                     |                   |                     |                   |                     | Urban Arterial Road                                      |                 |
| S503           | Capricorn Street                                    | CLERMONT            | IRC                    | 1.949            | 1.949               | 13.6              |                     |                   |                     |                   |                     | Urban Major Collector Road                               |                 |
| S532           | Carbine Court                                       | CLERMONT            | IRC                    | 0.103            | 0.103               | 12.1              |                     |                   |                     |                   |                     | Urban Local Street                                       | ł               |
| 78             | Carfax Road                                         | DYSART              | IRC                    | 31.77            |                     |                   | 31.77               | 7                 |                     |                   |                     | Rural Collector Road (Class 4)                           | ł               |
| S561           | Carina Crescent                                     | CLERMONT            | IRC                    | 0.46             | 0.46                | 12                | 4.005               | 7                 |                     |                   |                     | Urban Local Street                                       | ł               |
| 8110           | Carmichael Road                                     | LAGLAN              | IRC                    | 4.825            | 0.381               | 6                 | 4.825               | 1                 |                     |                   |                     | Rural Local Road (Class 5)                               | 1               |
| 30a<br>30      | Carmila Beach Esplanade<br>Carmila Beach Road       | CARMILA             | IRC                    | 0.381 5.773      | 0.381               | 6                 |                     |                   |                     |                   |                     | Rural Local Road (Class 5)                               | 1               |
| 30<br>ACS005   | Carmila Beach Road<br>Carmila Transfer Station Road |                     | IRC                    | 0.11             | 0.11                | 0                 |                     | +                 |                     |                   |                     | Rural Local Road (Class 5)                               |                 |
| 31             | Carmila West Road                                   | CARMILA             | IRC                    | 16.039           | 0.11<br>12.39       | 5.6               | 3.6436              | 3.5               |                     |                   |                     | Driveway<br>Rural Local Road (Class 5)                   | (               |
| 31a            | Carmila West Road                                   | CARMILA             | IRC                    | 0.088            | 0.088               | 3                 | 0.0100              | 0.0               |                     |                   |                     | Urban Local Road                                         | 1               |
| 876            | Carrie Downs Road                                   | WOLFANG             | IRC                    | 2.247            | 0.000               | -                 | 2.247               | 4                 |                     |                   |                     | Rural Local Road (Class 5)                               | Í               |
| S227           | Carter Place                                        | MIDDLEMOUNT         | IRC                    | 0.208            | 0.208               | 9.2               |                     |                   |                     |                   |                     | Urban Local Street                                       |                 |
| S341           | Casey Court                                         | MORANBAH            | IRC                    | 0.194            | 0.194               | 10.9              |                     |                   |                     |                   |                     | Urban Local Street                                       |                 |
|                |                                                     |                     |                        |                  |                     |                   |                     |                   |                     |                   |                     |                                                          |                 |

Document Owner: E&I Version 2 - ECM 4778609 Page 2 of 12

|                |                                          |                          |                               | LENGTH         | SEALE               | ED ROAD           | GRAVE               | LLED ROAD         | FORM                | ED ROAD           | UNFORMED ROAD       | ROAD HIERARCHY FUNCTIONALITY ADDITIONAL              |
|----------------|------------------------------------------|--------------------------|-------------------------------|----------------|---------------------|-------------------|---------------------|-------------------|---------------------|-------------------|---------------------|------------------------------------------------------|
| ROAD NUMBER    | ROAD NAME                                | LOCALITY                 | ROAD OWNER                    | (km)           | Road Length<br>(km) | Av Road Width (m) | Road Length<br>(km) | Av Road Width (m) | Road Length<br>(km) | Av Road Width (m) | Road Length<br>(km) | CLASS CHARACTERISTIC                                 |
| S15            | Cassia Court                             | NEBO                     | IRC                           | 0.535          | 0.535               | 6                 | χ. γ                |                   | <b>X</b> <i>Y</i>   |                   | . ,                 | Urban Local Street                                   |
| S126           | Caswell Street                           | DYSART                   | IRC                           | 0.433          | 0.433               | 12.5              |                     |                   |                     |                   |                     | Urban Local Street                                   |
| S321           | Cavanagh Court                           | MORANBAH                 | IRC                           | 0.147          | 0.147               | 13.1              |                     |                   |                     |                   |                     | Urban Local Street Industrial area                   |
| S512           | Cemetery Road                            | CLERMONT                 | IRC                           | 0.804          | 0.804               | 6.8               |                     |                   |                     |                   |                     | Urban Local Road Industrial area                     |
| 519b           | Cemetery Road                            | NEBO                     | IRC                           | 1.989          | 1.989               | 6                 |                     |                   |                     |                   |                     | Urban Local Road                                     |
| S206<br>S207   | Centenary Drive North                    | MIDDLEMOUNT              | IRC                           | 3.429<br>2.645 | 3.429<br>2.645      | 13                |                     |                   |                     |                   |                     | Urban Major Collector Road                           |
| S207<br>S236   | Centenary Drive South<br>Chappell Street | MIDDLEMOUNT              | IRC                           | 0.619          | 2.645               | 10                |                     |                   |                     |                   |                     | Urban Major Collector Road                           |
| S230<br>S241   | Charles Randell Crescent                 | MIDDLEMOUNT              | IRC                           | 0.418          | 0.418               | 12                |                     |                   |                     |                   |                     | Urban Local Street Urban Local Street                |
| S513           | Charles Street                           | CLERMONT                 | IRC                           | 0.689          | 0.410               | 12                | 0.689               | 8.5               |                     |                   |                     | Urban Local Street<br>Urban Local Street             |
| 834            | Cheeseborough Road                       | CLERMONT                 | IRC                           | 7.869          | 3.55                | 6.1               | 4.319               | 6.9               |                     |                   |                     | Rural Collector Road (Class 4)                       |
| S391           | Chifley Court                            | MORANBAH                 | IRC                           | 0.161          | 0.161               | 7.5               | 4.010               | 0.0               |                     |                   |                     | Urban Local Street                                   |
| S184           | Christian Street                         | DYSART                   | IRC                           | 0.3            | 0.3                 | 9.5               |                     |                   |                     |                   |                     | Urban Local Street                                   |
| S209           | Clarence Baker Drive                     | MIDDLEMOUNT              | IRC                           | 1.408          | 1.408               | 12                |                     |                   |                     |                   |                     | Urban Minor Collector Road                           |
| S43            | Clark Court                              | GLENDEN                  | IRC                           | 0.142          | 0.142               | 7                 |                     |                   |                     |                   |                     | Urban Local Street                                   |
| S442           | Clements Street                          | MORANBAH                 | IRC                           | 1.777          | 1.777               | 16.4              |                     |                   |                     |                   |                     | Urban Major Collector Road                           |
| 552            | Clermont Alpha Road                      | CLERMONT                 | Transport & Main Roads        | 102.971        | 33.187              | 8                 | 69.784              | 8                 |                     |                   |                     | TMR Road                                             |
| 551            | Clermont Connection Road                 | CLERMONT                 | Transport & Main Roads        | 2.192          | 2.192               | 9.2               |                     |                   |                     |                   |                     | TMR Road                                             |
| S438           | Clews Lane                               | MORANBAH                 | IRC                           | 0.086          | 0.086               | 7.9               |                     |                   |                     |                   |                     | Urban Local Street                                   |
| 83             | Cluen Access Road                        | DYSART                   | IRC                           | 14.149         |                     |                   | 14.149              | 5                 |                     |                   |                     | Rural Local Road (Class 5)                           |
| S369           | Cobb Court                               | MORANBAH                 | IRC                           | 0.109          | 0.109               | 7.5               |                     |                   |                     |                   |                     | Urban Local Street                                   |
| 531            | Cockenzie Road                           | STRATHFIELD              | IRC                           | 17.948         | 5.34                | 5.4               | 12.61               | 5.5               |                     |                   |                     | Rural Local Road (Class 5)                           |
| S175           | Coleman Street                           | DYSART                   | IRC                           | 0.178          | 0.178               | 8.7               |                     |                   |                     |                   |                     | Urban Local Street                                   |
| 64             | Collaroy Killarney Road                  | COLLAROY                 | IRC                           | 45.674         | 1.56                | 5                 | 44.114              | 5                 |                     |                   |                     | Rural Collector Road (Class 4)                       |
| 66             | Collaroy Tierawoomba Road                | COLLAROY                 | IRC                           | 35.44          |                     |                   | 35.44               | 11                |                     |                   |                     | Rural Local Road (Class 5)                           |
| S319           | Colliery Street                          | MORANBAH                 | IRC                           | 0.234          | 0.234               | 13.1              |                     |                   |                     |                   |                     | Urban Local Street                                   |
| S548           | Collins Street                           | CLERMONT                 | IRC                           | 0.778          | 0.778               | 12                |                     |                   |                     |                   |                     | Urban Local Street                                   |
| 5307<br>29     | Collinsville Elphinstone Road            | ELPHINSTONE<br>CLAIRVIEW | Transport & Main Roads<br>IRC | 50.066<br>4.67 | 50.066<br>4.67      | 4                 |                     |                   |                     |                   |                     | TMR Road                                             |
| 29<br>S40      | Colonial Drive                           |                          | IRC                           | 0.142          | 4.67                | 8                 |                     |                   |                     |                   |                     | Urban Local Street                                   |
| 19             | Comerford Court<br>Connollys Road        | GLENDEN<br>CLAIRVIEW     | IRC                           | 2.422          | 1.162               | 3.3               | 1.26                | 3.9               |                     |                   |                     | Urban Local Street<br>Rural Local Road (Class 5)     |
| \$367          | Connor Drive                             | MORANBAH                 | IRC                           | 0.382          | 0.382               | 10.5              | 1.20                | 3.9               |                     |                   |                     |                                                      |
| 67             | Connors River Collaroy Road              | LOTUS CREEK              | IRC                           | 29.594         | 1.714               | 4.2               | 27.88               | 4.9               |                     |                   |                     | Urban Local Street<br>Rural Collector Road (Class 4) |
| S136           | Connors Street                           | DYSART                   | IRC                           | 0.389          | 0.389               | 8.7               | 21.00               | 4.0               |                     |                   |                     | Urban Local Street                                   |
| 821            | Coobyanga Road                           | KILCUMMIN                | IRC                           | 7.022          |                     |                   | 7.022               | 5                 |                     |                   |                     | Rural Local Road (Class 5)                           |
| S338           | Cook Court                               | MORANBAH                 | IRC                           | 0.147          | 0.147               | 10.9              |                     | -                 |                     |                   |                     | Urban Local Street                                   |
| S187           | Cook Crescent                            | DYSART                   | IRC                           | 0.379          | 0.379               | 8.5               |                     |                   |                     |                   |                     | Urban Local Street                                   |
| S124           | Coral Court                              | ILBILBIE                 | IRC                           | 0.071          | 0.071               | 7                 |                     |                   |                     |                   |                     | Urban Local Street                                   |
| S568           | Cosgrove Court                           | CLERMONT                 | IRC                           | 0.104          | 0.104               | 5.7               |                     |                   |                     |                   |                     | Urban Local Street                                   |
| 82             | Cotherstone Capella Road                 | DYSART                   | IRC                           | 17.168         |                     |                   | 17.168              | 7                 |                     |                   |                     | Rural Collector Road (Class 4)                       |
| 864            | Cottonpatch Lane                         | CLERMONT                 | IRC                           | 1.301          | 1.301               | 7                 |                     |                   |                     |                   |                     | Urban Local Street                                   |
| S185           | Council Chambers Street                  | DYSART                   | IRC                           | 0.175          | 0.175               | 9.3               |                     |                   |                     |                   |                     | Urban Local Street                                   |
| S41            | Cowan Street                             | GLENDEN                  | IRC                           | 0.099          | 0.099               | 10                |                     |                   |                     |                   |                     | Urban Local Street                                   |
| 840            | Craven Road                              | QUETTA                   | IRC                           | 35.684         |                     |                   | 35.684              | 7                 |                     |                   |                     | Rural Local Road (Class 5)                           |
| S153           | Crawford Street                          | DYSART                   | IRC                           | 0.299          | 0.299               | 8.7               |                     |                   |                     |                   |                     | Urban Local Street                                   |
| S441           | Croker Court                             | MORANBAH                 | IRC                           | 0.22           | 0.22                | 8.2               |                     |                   |                     |                   |                     | Urban Local Street                                   |
| S440           | Crompton Street                          | MORANBAH                 | IRC                           | 0.385          | 0.385               | 8.2               |                     |                   |                     |                   |                     | Urban Local Street                                   |
| S455           | Cunningham Way                           | MORANBAH                 | IRC                           | 0.269          | 0.269               | 6.9               | 0.511               | -                 |                     |                   |                     | Urban Minor Collector Road                           |
| 866            | Curragundi Road                          | WOLFANG                  | IRC                           | 2.544          | 0.000               | 40.5              | 2.544               | 5                 |                     |                   |                     | Rural Local Road (Class 5)                           |
| \$327<br>\$408 | Curtin Street                            | MORANBAH<br>MORANBAH     | IRC                           | 0.203          | 0.203               | 18.5              |                     |                   |                     |                   |                     | Urban Local Street                                   |
| S529           | Cuthbert Street                          |                          | IRC                           |                | 1.102               |                   | 0.057               | 7                 |                     |                   |                     | Urban Local Street                                   |
| S529<br>S35    | Daintree Street Daiton Place             | CLERMONT<br>GLENDEN      | IRC                           | 1.159<br>0.467 | 0.467               | 6.5<br>12         | 0.007               | 1                 |                     |                   |                     | Urban Local Street                                   |
| 535<br>74b     | Dairion Piace<br>Daunia Road             | COPPABELLA               | IRC                           | 14.168         | 2.088               | 6.3               | 12.08               | 7.4               |                     | 1                 |                     | Urban Local Street<br>Rural Collector Road (Class 4) |
| P016           | Davidson Street                          | COPPABELLA               | Private                       | 0.157          | 0.157               | 6.9               | 12.00               | 1.4               |                     | 1                 |                     | Private Residential with Public Access               |
| S250           | Davidson Street                          | MIDDLEMOUNT              | IRC                           | 0.044          | 0.044               | 8.6               |                     | + +               |                     | 1                 |                     | Urban Local Street                                   |
| S566           | Davis Court                              | CLERMONT                 | IRC                           | 0.111          | 0.111               | 6.5               |                     |                   |                     |                   |                     | Urban Local Street<br>Urban Local Street             |
| S208           | Dawson Street                            | MIDDLEMOUNT              | IRC                           | 0.457          | 0.15                | 8.5               | 0.307               | 5.1               |                     |                   |                     | Urban Local Street                                   |
| S413           | De Castella Drive                        | MORANBAH                 | IRC                           | 0.325          | 0.325               | 10.9              |                     |                   |                     |                   |                     | Urban Local Street                                   |
| 805            | Degulla Road                             | LAGLAN                   | IRC                           | 10.251         |                     |                   |                     |                   | 10.251              | 6                 |                     | Rural Local Road (Class 5)                           |
| S5             | Denison Street                           | NEBO                     | IRC                           | 0.396          | 0.396               | 7                 |                     |                   |                     |                   |                     | Urban Local Road                                     |
| S248           | Depot Access Road                        | MIDDLEMOUNT              | IRC                           | 0.08           | 0.08                | 6.5               |                     | 1                 |                     |                   |                     | Driveway                                             |
| S563           | Derrett Court                            | CLERMONT                 | IRC                           | 0.074          | 0.074               | 12                |                     | 1                 |                     |                   |                     | Urban Local Street                                   |
| S24            | Dinang Crescent                          | GLENDEN                  | IRC                           | 0.769          | 0.769               | 9                 |                     |                   |                     |                   |                     | Urban Local Street                                   |
| S304           | Dittman Drive                            | MORANBAH                 | IRC                           | 0.267          | 0.267               | 5.8               |                     |                   |                     |                   |                     | Urban Local Street                                   |
|                |                                          |                          |                               |                |                     |                   |                     |                   |                     |                   |                     |                                                      |