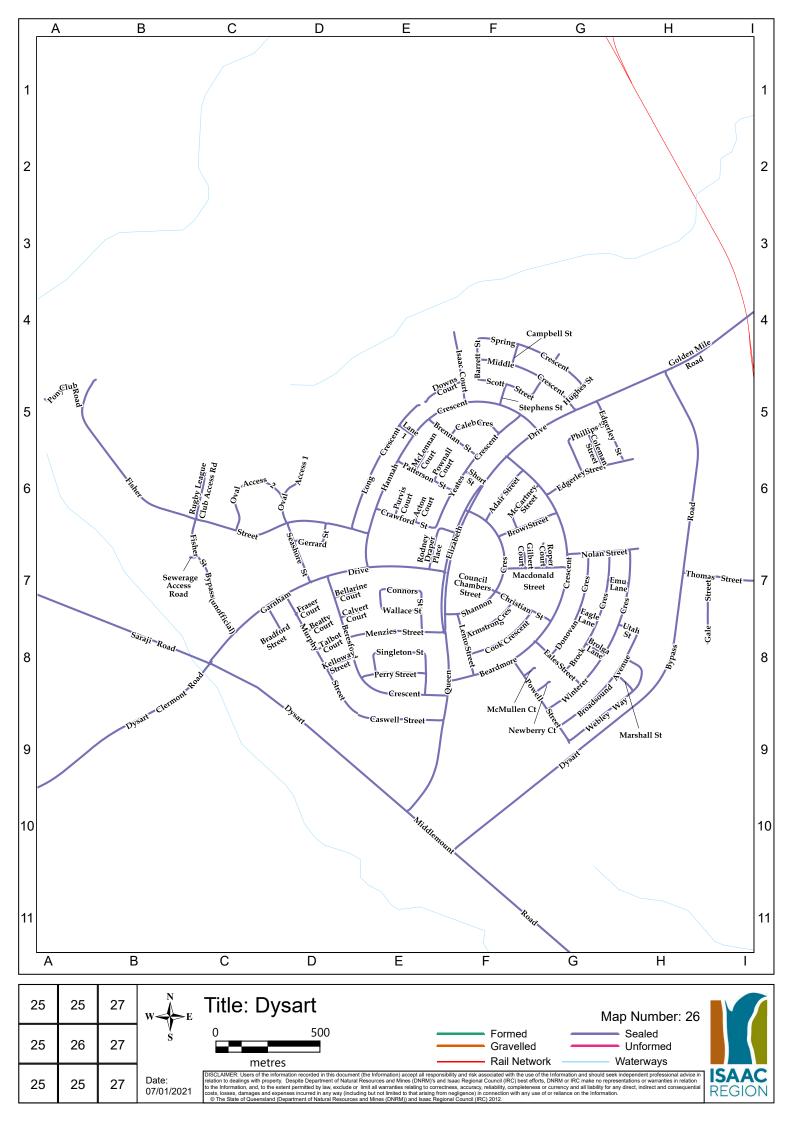

|              |                                                  |                             |            |             |                     | ROAD REGI                             | STER                |                   |                     |                   |                     |                                                          |                 |
|--------------|--------------------------------------------------|-----------------------------|------------|-------------|---------------------|---------------------------------------|---------------------|-------------------|---------------------|-------------------|---------------------|----------------------------------------------------------|-----------------|
|              |                                                  |                             |            | LENGTH      | SEAL                | ED ROAD                               | GRAVE               | ELLED ROAD        | FORM                | IED ROAD          | UNFORMED ROAD       | ROAD HIERARCHY FUNCTIONALITY                             | ADDITIONAL      |
| ROAD NUMBER  | ROAD NAME                                        | LOCALITY                    | ROAD OWNER | (km)        | Road Length<br>(km) | Av Road Width (m)                     | Road Length<br>(km) | Av Road Width (m) | Road Length<br>(km) | Av Road Width (m) | Road Length<br>(km) | CLASS                                                    | CHARACTERISTIC  |
| S329         | Acacia Street                                    | MORANBAH                    | IRC        | 0.397       | 0.397               | 12.8                                  |                     |                   |                     |                   |                     | Urban Local Street                                       |                 |
| S155         | Acton Court                                      | DYSART                      | IRC        | 0.093       | 0.093               | 8.5                                   |                     |                   |                     |                   |                     | Urban Local Street                                       |                 |
| S105         | Adair Street                                     | ST LAWRENCE                 | IRC        | 0.147       | 0.147               | 5                                     |                     |                   |                     |                   |                     | Urban Local Street                                       |                 |
| S177<br>827  | Adair Street                                     | DYSART<br>CLERMONT          | IRC        | 0.304       | 0.304               | 12.6                                  |                     |                   |                     |                   |                     | Urban Local Street                                       |                 |
| 522          | Airport Road<br>Airstrip Road                    | NEBO                        | IRC        | 6.824       | 6.824               | 4                                     |                     |                   |                     |                   |                     | Rural Local Road (Class 5)<br>Urban Local Road           |                 |
| S249         | Airstrip Road                                    | MIDDLEMOUNT                 | IRC        | 0.771       | 0.771               | 9                                     |                     |                   |                     |                   |                     | Rural Local Road (Class 5)                               |                 |
| 892          | Albert Lane                                      | CLERMONT                    | IRC        | 0.226       | 0.771               | Ŭ                                     | 0.226               | 4                 |                     |                   |                     | Urban Local Street                                       |                 |
| 802          | Albro Road                                       | LAGLAN                      | IRC        | 28.468      |                     |                                       | 28.468              | 7                 |                     |                   |                     | Rural Local Road (Class 5)                               |                 |
| S233         | Alfred Quinn Drive                               | MIDDLEMOUNT                 | IRC        | 1.486       | 1.486               | 12                                    |                     |                   |                     |                   |                     | Urban Minor Collector Road                               |                 |
| 884          | Alinya Road                                      | LAGLAN                      | IRC        | 3.301       |                     |                                       | 3.301               | 6                 |                     |                   |                     | Rural Local Road (Class 5)                               |                 |
| 857          | Alpha Bypass Road                                | CLERMONT                    | IRC        | 5.433       | 3.44                | 6.7                                   | 1.993               | 7.8               |                     |                   |                     | Rural Collector Road (Class 4)                           |                 |
| P345         | Amber Court                                      | MORANBAH                    | Private    | 0.138       | 0.138               | 8.5                                   |                     |                   |                     |                   |                     | Private Residential with Public Access                   |                 |
| S431         | Anderson Court                                   | MORANBAH                    | IRC        | 0.584       | 0.584               | 7.9                                   |                     |                   |                     |                   |                     | Urban Local Street                                       |                 |
| 74           | Annandale Road                                   | VALKYRIE                    | IRC        | 26.508      |                     |                                       | 26.508              | 7                 |                     |                   |                     | Rural Local Road (Class 5)                               |                 |
| S14<br>S353  | Anne Street                                      | NEBO                        | IRC<br>IRC | 0.669       | 0.669               | 6<br>17.9                             |                     |                   |                     |                   |                     | Urban Local Street                                       |                 |
| 8353         | Appleton Street<br>Appos Road                    | MORANBAH<br>CLERMONT        | IRC        | 0.293 3.996 | 0.293               | 17.9                                  |                     |                   | 3.996               | 6                 |                     | Urban Minor Collector Road                               |                 |
| 877<br>S370  | Appos Road<br>Archer Drive                       | MORANBAH                    | IRC        | 0.723       | 0.723               | 10.9                                  |                     | + +               | 3.990               | o                 |                     | Rural Local Road (Class 5)<br>Urban Minor Collector Road |                 |
| \$354        | Arkana Terrace                                   | MORANBAH                    | IRC        | 0.77        | 0.77                | 10.9                                  |                     |                   |                     |                   |                     | Urban Local Street                                       |                 |
| S186         | Armstrong Crescent                               | DYSART                      | IRC        | 0.295       | 0.295               | 8.5                                   |                     |                   |                     |                   |                     | Urban Local Street                                       |                 |
| S112         | Arthur Street                                    | ST LAWRENCE                 | IRC        | 0.239       | 0.239               | 5                                     |                     |                   |                     |                   |                     | Urban Local Street                                       |                 |
| S23          | Atherton Crescent                                | GLENDEN                     | IRC        | 0.564       | 0.564               | 10                                    |                     |                   |                     |                   |                     | Urban Local Street                                       |                 |
| S549         | Athol Court                                      | CLERMONT                    | IRC        | 0.278       | 0.278               | 12                                    |                     |                   |                     |                   |                     | Urban Local Street                                       |                 |
| S224         | Atkinson Street                                  | MIDDLEMOUNT                 | IRC        | 0.131       | 0.131               | 9                                     |                     |                   |                     |                   |                     | Urban Local Street                                       |                 |
| 880          | Avalon Road                                      | CLERMONT                    | IRC        | 0.847       |                     |                                       | 0.847               | 5                 |                     |                   |                     | Rural Local Road (Class 5)                               |                 |
| 813          | Avon Road                                        | BELYANDO                    | IRC        | 42.909      |                     |                                       | 4.979               | 4.6               | 16.346              | 4.6               | 21.584              | Rural Collector Road (Class 4)                           |                 |
| S347         | Bacon Lane                                       | MORANBAH                    | IRC        | 0.516       | 0.516               | 11.7                                  |                     |                   |                     |                   |                     | Urban Minor Collector Road                               |                 |
| S346         | Bacon Street                                     | MORANBAH                    | IRC        | 0.574       | 0.574               | 11.2                                  |                     |                   |                     |                   |                     | Urban Minor Collector Road                               |                 |
| S11<br>9     | Baker Street                                     | NEBO                        | IRC<br>IRC | 0.378 3.977 | 0.378               | 7<br>0.187                            | 3.997               | 4.7               |                     |                   |                     | Urban Local Street                                       |                 |
| 9<br>41      | Bar Plains Road<br>Barbours Road                 | ST LAWRENCE<br>CARMILA      | IRC        | 0.848       | 0.08                | 0.187                                 | 3.997               | 4./               | 0.848               | 4                 |                     | Rural Local Road (Class 5)                               |                 |
| \$331        | Barcoo Drive                                     | MORANBAH                    | IRC        | 0.301       | 0.301               | 10.9                                  |                     |                   | 0.040               | -                 |                     | Rural Local Road (Class 5)<br>Urban Local Street         |                 |
| P021         | Barker Road                                      | TURRAWULLA                  | Private    | 0.87        |                     |                                       |                     |                   |                     |                   | 12.03               | Private Driveway                                         |                 |
| 70           | Barmount Road                                    | LOTUS CREEK                 | IRC        | 14.48       | 8.26                | 3.8                                   | 6.22                | 4.2               |                     |                   |                     | Rural Local Road (Class 5)                               |                 |
| 99           | Barmount South Road                              | LOTUS CREEK                 | IRC        | 9.973       |                     |                                       | 9.973               | 5                 |                     |                   |                     | Rural Local Road (Class 5)                               |                 |
| S396         | Barraclough Crescent                             | MORANBAH                    | IRC        | 0.516       | 0.516               | 10.9                                  |                     |                   |                     |                   |                     | Urban Local Street                                       |                 |
| S167         | Barrett Street                                   | DYSART                      | IRC        | 0.198       | 0.198               | 8.7                                   |                     |                   |                     |                   |                     | Urban Local Street                                       |                 |
| S360         | Barron Court                                     | MORANBAH                    | IRC        | 0.362       | 0.362               | 8.2                                   |                     |                   |                     |                   |                     | Urban Local Street                                       |                 |
| 855          | Barrylar Road                                    | WOLFANG                     | IRC        | 3.688       |                     |                                       | 3.688               | 5                 |                     |                   |                     | Rural Local Road (Class 5)                               |                 |
| P003         | Barton Drive Private                             | MORANBAH                    | Private    | 0.729       | 0.729               |                                       |                     |                   |                     |                   |                     | Private Residential with Public Access                   |                 |
| S344         | Barton Drive                                     | MORANBAH                    | IRC        | 0.092       | 0.092               | 8.5                                   | 05.000              |                   |                     |                   |                     | Urban Local Street                                       |                 |
| 89<br>S350   | Barwon Park Middlemount Road<br>Batchelor Parade | MACKENZIE RIVER<br>MORANBAH | IRC        | 35.882      | 0.383               | 12.7                                  | 35.882              | 6                 |                     |                   |                     | Rural Collector Road (Class 4)                           |                 |
| 893          | Bathampton Lane                                  | CLERMONT                    | IRC        | 0.622       | 0.303               | 12.7                                  |                     |                   | 0.622               | 5                 |                     | Urban Local Street                                       |                 |
| \$45         | Bauhanpion Lane<br>Bauhinia Street               | GLENDEN                     | IRC        | 0.297       | 0.297               | 12                                    |                     |                   | U.ULL               |                   |                     | Rural Local Road (Class 5)<br>Urban Local Street         | Industrial area |
| S176         | Beardmore Crescent                               | DYSART                      | IRC        | 1.49        | 1.49                | 12.5                                  |                     |                   |                     |                   |                     | Urban Minor Collector Road                               |                 |
| S130         | Beatty Court                                     | DYSART                      | IRC        | 0.089       | 0.089               | 8.5                                   |                     |                   |                     |                   |                     | Urban Local Street                                       |                 |
| S546         | Beatty Street                                    | CLERMONT                    | IRC        | 0.423       | 0.423               | 10                                    |                     |                   |                     |                   |                     | Urban Local Street                                       |                 |
| S423         | Beetson Street                                   | MORANBAH                    | IRC        | 0.15        | 0.15                | 7.7                                   |                     |                   |                     |                   |                     | Urban Local Street                                       | -               |
| S21          | Bell Place                                       | GLENDEN                     | IRC        | 0.555       | 0.555               | 14                                    |                     |                   |                     |                   |                     | Urban Local Street                                       |                 |
| S139         | Bellarine Court                                  | DYSART                      | IRC        | 0.109       | 0.109               | 8.6                                   |                     |                   |                     |                   |                     | Urban Local Street                                       |                 |
| S365         | Belshore Street                                  | MORANBAH                    | IRC        | 0.504       | 0.504               | 12.7                                  |                     |                   |                     |                   |                     | Urban Minor Collector Road                               |                 |
| S328         | Belyando Avenue                                  | MORANBAH                    | IRC        | 1.701       | 1.701               | 17.9                                  |                     |                   |                     |                   |                     | Urban Major Collector Road                               |                 |
| S372         | Bennett Court                                    | MORANBAH                    | IRC        | 0.122       | 0.122               | 7.5                                   |                     |                   |                     | -                 |                     | Urban Local Street                                       |                 |
| S132<br>S414 | Beresford Crescent                               | DYSART                      | IRC        | 0.946       | 0.946               | 12.5<br>10.4                          |                     |                   |                     |                   |                     | Urban Local Street                                       |                 |
| 889          | Bernborough Avenue Betoota Road                  | MORANBAH<br>WOLFANG         | IRC        | 2.8         | 0.730               | 10.4                                  | 2.8                 | 4                 |                     |                   |                     | Urban Minor Collector Road                               |                 |
| 888          | Bimbah Road                                      | LAGLAN                      | IRC        | 6.344       | +                   |                                       | 2.0                 | *                 | 6.344               | 6                 |                     | Rural Local Road (Class 5)                               |                 |
| 905          | Bingeringo Access Road                           | BELYANDO                    | IRC        | 8.3         |                     |                                       |                     | + +               | 0.011               |                   | 8.3                 | Rural Local Road (Class 5)<br>Rural Local Road (Class 5) |                 |
| 85           | Blackspring Road                                 | DYSART                      | IRC        | 3.471       | 1                   |                                       |                     | + +               | 3.471               | 4                 | 5.0                 | Rural Local Road (Class 5)<br>Rural Local Road (Class 5) |                 |
| 859          | Blair Athol Mine Road                            | CLERMONT                    | IRC        | 13.244      | 13.244              | 7                                     |                     |                   |                     |                   |                     | Rural Collector Road (Class 3)                           |                 |
| S559         | Blair Street                                     | CLERMONT                    | IRC        | 0.563       | 0.563               | 12                                    |                     |                   |                     |                   |                     | Urban Local Street                                       |                 |
|              | 4                                                |                             |            |             |                     | · · · · · · · · · · · · · · · · · · · |                     |                   |                     |                   |                     |                                                          |                 |

Document Owner: E&I Version 2 - ECM 4778609

Page 1 of 12

|                |                                                     |                     |                        | LENGTH           | SEA                 | LED ROAD          | GRAVEL              | LED ROAD          | FORM                | ED ROAD           | UNFORMED ROAD       | ROAD HIERARCHY FUNCTIONALITY                             | ADDITIONAL      |
|----------------|-----------------------------------------------------|---------------------|------------------------|------------------|---------------------|-------------------|---------------------|-------------------|---------------------|-------------------|---------------------|----------------------------------------------------------|-----------------|
| ROAD NUMBER    | ROAD NAME                                           | LOCALITY            | ROAD OWNER             | (km)             | Road Length<br>(km) | Av Road Width (m) | Road Length<br>(km) | Av Road Width (m) | Road Length<br>(km) | Av Road Width (m) | Road Length<br>(km) | CLASS                                                    | CHARACTERISTIC  |
| S555           | Blamey Court                                        | CLERMONT            | IRC                    | 0.063            | 0.063               | 12                |                     |                   |                     |                   |                     | Urban Local Street                                       |                 |
| S552           | Blamey Street                                       | CLERMONT            | IRC                    | 0.417            | 0.417               | 12                |                     |                   |                     |                   |                     | Urban Local Street                                       |                 |
| S437           | Bligh Court                                         | MORANBAH            | IRC                    | 0.085            | 0.085               | 6.9               |                     |                   |                     |                   |                     | Urban Local Street                                       |                 |
| 5127           | Blue Mountain Road                                  | BLUE MOUNTAIN       | Transport & Main Roads | 28.437           | 28.437              |                   |                     |                   |                     |                   |                     | TMR Road                                                 | ł               |
| S457<br>88     | Boal Lane                                           | MORANBAH<br>DYSART  | IRC                    | 0.08 27.707      | 0.08                | 5.4               | 27.707              | 6                 |                     |                   |                     | Urban Local Street                                       |                 |
| \$310          | Booroondarra Capella Road<br>Border Drive           | MORANBAH            | IRC                    | 0.176            | 0.176               | 5.8               | 21.101              | 0                 |                     |                   |                     | Rural Local Road (Class 5)<br>Urban Local Street         |                 |
| 525            | Borgs Road                                          | BLUE MOUNTAIN       | IRC                    | 0.806            | 0.170               | 3.0               | 0.806               | 4                 |                     |                   |                     | Rural Local Road (Class 5)                               |                 |
| S10            | Bovey Street                                        | NEBO                | IRC                    | 0.548            | 0.548               | 7                 | 0.000               |                   |                     |                   |                     | Urban Local Street                                       |                 |
| S339           | Bowen Court                                         | MORANBAH            | IRC                    | 0.189            | 0.189               | 10.9              |                     |                   |                     |                   |                     | Urban Local Street                                       | ĺ               |
| 88B            | Bowen Developmental Road                            | BELYANDO            | Transport & Main Roads | 17.668           | 17.668              |                   |                     |                   |                     |                   |                     | TMR Road                                                 |                 |
| S4             | Bowen Street                                        | NEBO                | IRC                    | 0.803            | 0.803               | 7                 |                     |                   |                     |                   |                     | Urban Minor Collector Road                               |                 |
| S524           | Box Street                                          | CLERMONT            | IRC                    | 1.575            | 1.575               | 8.2               |                     |                   |                     |                   |                     | Urban Local Street                                       |                 |
| ACS01          | Boxing Club Access                                  | MORANBAH            | IRC                    | 0.044            | 0.044               | 6.8               |                     |                   |                     |                   |                     | Urban Local Street                                       |                 |
| S410           | Boyle Drive                                         | MORANBAH            | IRC                    | 0.258            | 0.258               | 10.9              |                     |                   |                     |                   |                     | Urban Local Street                                       | l               |
| S140           | Bradford Street                                     | DYSART              | IRC                    | 0.234            | 0.234               | 11.6              |                     |                   |                     |                   |                     | Urban Local Street                                       | Industrial area |
| \$390<br>524   | Bradman Street                                      | MORANBAH            | IRC                    | 0.697            | 0.697               | 10.9              |                     |                   |                     |                   |                     | Urban Local Street                                       | 1               |
| 524<br>S244    | Braeside Road<br>Brahman Street                     | NEBO<br>MIDDLEMOUNT | IRC                    | 0.516            | 0.516               | 14                |                     | +                 |                     |                   |                     | Rural Collector Road (Class 4)                           |                 |
| \$244<br>\$162 | Brennan Street                                      | DYSART              | IRC                    | 0.291            | 0.291               | 8.7               |                     | 1                 |                     | 1                 |                     | Urban Local Street<br>Urban Local Street                 | Industrial area |
| 526            | Bridson Road                                        | BLUE MOUNTAIN       | IRC                    | 2.599            | 5.231               | 0.7               | 2.599               | 6                 |                     |                   |                     | Urban Local Street<br>Rural Local Road (Class 5)         |                 |
| 873            | Brigalow Road                                       | CLERMONT            | IRC                    | 6.159            |                     |                   | 2.000               |                   | 6.159               | 5                 |                     | Rural Local Road (Class 5)                               |                 |
| P004           | Broadlea Road                                       | COPPABELLA          | Private                | 5.649            |                     |                   | 5.649               | 8                 |                     | -                 |                     | Private with Public Access                               | ĺ               |
| S193           | Broadsound Avenue                                   | DYSART              | IRC                    | 0.624            | 0.624               | 9                 |                     |                   |                     |                   |                     | Urban Local Road                                         |                 |
| S198           | Brock Crescent                                      | DYSART              | IRC                    | 0.621            | 0.621               | 8.5               |                     |                   |                     |                   |                     | Urban Local Street                                       |                 |
| S200           | Brolga Lane                                         | DYSART              | IRC                    | 0.099            | 0.099               | 8.5               |                     |                   |                     |                   |                     | Urban Local Street                                       |                 |
| S179           | Brown Street                                        | DYSART              | IRC                    | 0.3              | 0.3                 | 8.5               |                     |                   |                     |                   |                     | Urban Local Street                                       |                 |
| 47             | Browns Road                                         | CARMILA             | IRC                    | 1.196            | 0.49                | 3.7               | 0.7                 | 4.1               |                     |                   |                     | Rural Local Road (Class 5)                               |                 |
| 10G            | Bruce Highway North                                 | CARMILA             | Transport & Main Roads | 85.364           | 85.364              |                   |                     |                   |                     |                   |                     | TMR Road                                                 | ł               |
| 10F            | Bruce Highway South                                 | ST LAWRENCE         | Transport & Main Roads | 28.604<br>45.061 | 28.604<br>3.15      |                   |                     |                   |                     |                   |                     | TMR Road                                                 | 1               |
| 812<br>804     | Bulliwallah Road<br>Bulls Head Road                 | BELYANDO            | IRC                    | 45.061 25.071    | 3.15                | 8                 | 41.911<br>25.071    | 6                 |                     |                   |                     | Rural Local Road (Class 5)                               |                 |
| 523            | Burgess Road                                        | NEBO                | IRC                    | 2.611            |                     |                   | 2.611               | 5                 |                     |                   |                     | Rural Local Road (Class 5)<br>Rural Local Road (Class 5) |                 |
| S379           | Burke Drive                                         | MORANBAH            | IRC                    | 0.339            | 0.339               | 11                | 2.011               | Ū                 |                     |                   |                     | Urban Local Street                                       |                 |
| S228           | Burns Court                                         | MIDDLEMOUNT         | IRC                    | 0.242            | 0.242               | 14                |                     |                   |                     |                   |                     | Urban Local Street                                       | l .             |
| 505            | Burrenbring Road                                    | NEBO                | IRC                    | 1.602            |                     |                   | 1.602               | 6                 |                     |                   |                     | Rural Local Road (Class 5)                               |                 |
| P005           | Burton Mine Access                                  | BURTON              | Private                | 5.436            | 5.436               |                   |                     |                   |                     |                   |                     | Private with Public Access                               |                 |
| 2              | Burwood Road                                        | ST LAWRENCE         | IRC                    | 7.834            |                     |                   | 7.834               | 4                 |                     |                   |                     | Rural Local Road (Class 5)                               |                 |
| S443           | Bushlark Drive                                      | MORANBAH            | IRC                    | 0.639            | 0.639               | 7                 |                     |                   |                     |                   |                     | Urban Local Street                                       | 1               |
| 806            | Bygana Road                                         | ELGIN               | IRC                    | 39.287           |                     |                   | 39.287              | 6                 |                     |                   |                     | Rural Local Road (Class 5)                               |                 |
| S163           | Caleb Crescent                                      | DYSART              | IRC                    | 0.271            | 0.271               | 6.7               |                     |                   |                     |                   |                     | Urban Local Street                                       | ł               |
| S138           | Calvert Court                                       | DYSART              | IRC                    | 0.09             | 0.09                | 8.6               |                     |                   |                     |                   |                     | Urban Local Street                                       | ł               |
| 853<br>33      | Calveston Road                                      | KILCUMMIN           | IRC                    | 11.869           |                     |                   | 11.869              | 6                 | 1.723               |                   |                     | Rural Local Road (Class 5)                               | 1               |
| 53<br>S169     | Camerons Road<br>Campbell Street                    | CARMILA<br>DYSART   | IRC                    | 0.101            | 0.101               | 8.5               |                     |                   | 1.723               | 5                 |                     | Rural Local Road (Class 5)                               |                 |
| 51             | Campbell Street<br>Campbells Crebers Road           | CARMILA             | IRC                    | 2.01             | 2.01                | 6.5               |                     | 1                 |                     | 1                 |                     | Urban Local Street                                       |                 |
| \$558          | Campbells Crebers Road                              | CLERMONT            | IRC                    | 0.067            | 0.067               | 12                |                     |                   |                     |                   |                     | Rural Local Road (Class 5)<br>Urban Local Street         | (               |
| 63             | Canning Woods Road                                  | ILBILBIE            | IRC                    | 1.357            |                     |                   | 1.357               | 5                 |                     |                   |                     | Rural Local Road (Class 5)                               | Í               |
| S111           | Cannon Street                                       | ST LAWRENCE         | IRC                    | 0.22             | 0.22                | 5                 |                     |                   |                     |                   |                     | Urban Local Street                                       |                 |
| 102            | Cape Palmerston Road                                | ILBILBIE            | IRC                    | 6.399            |                     |                   | 6.399               | 7                 |                     |                   |                     | Rural Local Road (Class 5)                               |                 |
| S504           | Capella Lane                                        | CLERMONT            | IRC                    | 0.528            | 0.528               | 7                 |                     |                   |                     |                   |                     | Urban Local Street                                       |                 |
| S505           | Capella Street                                      | CLERMONT            | IRC                    | 0.835            | 0.835               | 22.5              |                     |                   |                     |                   |                     | Urban Arterial Road                                      |                 |
| S503           | Capricorn Street                                    | CLERMONT            | IRC                    | 1.949            | 1.949               | 13.6              |                     |                   |                     |                   |                     | Urban Major Collector Road                               |                 |
| S532           | Carbine Court                                       | CLERMONT            | IRC                    | 0.103            | 0.103               | 12.1              |                     |                   |                     |                   |                     | Urban Local Street                                       | ł               |
| 78             | Carfax Road                                         | DYSART              | IRC                    | 31.77            |                     |                   | 31.77               | 7                 |                     |                   |                     | Rural Collector Road (Class 4)                           | ł               |
| S561           | Carina Crescent                                     | CLERMONT            | IRC                    | 0.46             | 0.46                | 12                | 4.005               | 7                 |                     |                   |                     | Urban Local Street                                       | ł               |
| 8110           | Carmichael Road                                     | LAGLAN              | IRC                    | 4.825            | 0.381               | 6                 | 4.825               | 1                 |                     |                   |                     | Rural Local Road (Class 5)                               | 1               |
| 30a<br>30      | Carmila Beach Esplanade<br>Carmila Beach Road       | CARMILA             | IRC                    | 0.381 5.773      | 0.381               | 6                 |                     |                   |                     |                   |                     | Rural Local Road (Class 5)                               | 1               |
| 30<br>ACS005   | Carmila Beach Road<br>Carmila Transfer Station Road |                     | IRC                    | 0.11             | 0.11                | 0                 |                     | +                 |                     |                   |                     | Rural Local Road (Class 5)                               |                 |
| 31             | Carmila West Road                                   | CARMILA             | IRC                    | 16.039           | 0.11<br>12.39       | 5.6               | 3.6436              | 3.5               |                     |                   |                     | Driveway<br>Rural Local Road (Class 5)                   | (               |
| 31a            | Carmila West Road                                   | CARMILA             | IRC                    | 0.088            | 0.088               | 3                 | 0.0100              | 0.0               |                     |                   |                     | Urban Local Road                                         | 1               |
| 876            | Carrie Downs Road                                   | WOLFANG             | IRC                    | 2.247            | 0.000               | -                 | 2.247               | 4                 |                     |                   |                     | Rural Local Road (Class 5)                               | Í               |
| S227           | Carter Place                                        | MIDDLEMOUNT         | IRC                    | 0.208            | 0.208               | 9.2               |                     |                   |                     |                   |                     | Urban Local Street                                       |                 |
| S341           | Casey Court                                         | MORANBAH            | IRC                    | 0.194            | 0.194               | 10.9              |                     |                   |                     |                   |                     | Urban Local Street                                       |                 |
|                |                                                     |                     |                        |                  |                     |                   |                     |                   |                     |                   |                     |                                                          |                 |

Document Owner: E&I Version 2 - ECM 4778609 Page 2 of 12

|                |                                          |                          |                               | LENGTH         | SEALE               | ED ROAD           | GRAVE               | LLED ROAD         | FORM                | ED ROAD           | UNFORMED ROAD       | ROAD HIERARCHY FUNCTIONALITY ADDITIONAL              |
|----------------|------------------------------------------|--------------------------|-------------------------------|----------------|---------------------|-------------------|---------------------|-------------------|---------------------|-------------------|---------------------|------------------------------------------------------|
| ROAD NUMBER    | ROAD NAME                                | LOCALITY                 | ROAD OWNER                    | (km)           | Road Length<br>(km) | Av Road Width (m) | Road Length<br>(km) | Av Road Width (m) | Road Length<br>(km) | Av Road Width (m) | Road Length<br>(km) | CLASS CHARACTERISTIC                                 |
| S15            | Cassia Court                             | NEBO                     | IRC                           | 0.535          | 0.535               | 6                 | χ. γ                |                   | <b>X</b> <i>Y</i>   |                   | . ,                 | Urban Local Street                                   |
| S126           | Caswell Street                           | DYSART                   | IRC                           | 0.433          | 0.433               | 12.5              |                     |                   |                     |                   |                     | Urban Local Street                                   |
| S321           | Cavanagh Court                           | MORANBAH                 | IRC                           | 0.147          | 0.147               | 13.1              |                     |                   |                     |                   |                     | Urban Local Street Industrial area                   |
| S512           | Cemetery Road                            | CLERMONT                 | IRC                           | 0.804          | 0.804               | 6.8               |                     |                   |                     |                   |                     | Urban Local Road Industrial area                     |
| 519b           | Cemetery Road                            | NEBO                     | IRC                           | 1.989          | 1.989               | 6                 |                     |                   |                     |                   |                     | Urban Local Road                                     |
| S206<br>S207   | Centenary Drive North                    | MIDDLEMOUNT              | IRC                           | 3.429<br>2.645 | 3.429<br>2.645      | 13                |                     |                   |                     |                   |                     | Urban Major Collector Road                           |
| S207<br>S236   | Centenary Drive South<br>Chappell Street | MIDDLEMOUNT              | IRC                           | 0.619          | 2.645               | 10                |                     |                   |                     |                   |                     | Urban Major Collector Road                           |
| S230<br>S241   | Charles Randell Crescent                 | MIDDLEMOUNT              | IRC                           | 0.418          | 0.418               | 12                |                     |                   |                     |                   |                     | Urban Local Street Urban Local Street                |
| S513           | Charles Street                           | CLERMONT                 | IRC                           | 0.689          | 0.410               | 12                | 0.689               | 8.5               |                     |                   |                     | Urban Local Street<br>Urban Local Street             |
| 834            | Cheeseborough Road                       | CLERMONT                 | IRC                           | 7.869          | 3.55                | 6.1               | 4.319               | 6.9               |                     |                   |                     | Rural Collector Road (Class 4)                       |
| S391           | Chifley Court                            | MORANBAH                 | IRC                           | 0.161          | 0.161               | 7.5               | 4.010               | 0.0               |                     |                   |                     | Urban Local Street                                   |
| S184           | Christian Street                         | DYSART                   | IRC                           | 0.3            | 0.3                 | 9.5               |                     |                   |                     |                   |                     | Urban Local Street                                   |
| S209           | Clarence Baker Drive                     | MIDDLEMOUNT              | IRC                           | 1.408          | 1.408               | 12                |                     |                   |                     |                   |                     | Urban Minor Collector Road                           |
| S43            | Clark Court                              | GLENDEN                  | IRC                           | 0.142          | 0.142               | 7                 |                     |                   |                     |                   |                     | Urban Local Street                                   |
| S442           | Clements Street                          | MORANBAH                 | IRC                           | 1.777          | 1.777               | 16.4              |                     |                   |                     |                   |                     | Urban Major Collector Road                           |
| 552            | Clermont Alpha Road                      | CLERMONT                 | Transport & Main Roads        | 102.971        | 33.187              | 8                 | 69.784              | 8                 |                     |                   |                     | TMR Road                                             |
| 551            | Clermont Connection Road                 | CLERMONT                 | Transport & Main Roads        | 2.192          | 2.192               | 9.2               |                     |                   |                     |                   |                     | TMR Road                                             |
| S438           | Clews Lane                               | MORANBAH                 | IRC                           | 0.086          | 0.086               | 7.9               |                     |                   |                     |                   |                     | Urban Local Street                                   |
| 83             | Cluen Access Road                        | DYSART                   | IRC                           | 14.149         |                     |                   | 14.149              | 5                 |                     |                   |                     | Rural Local Road (Class 5)                           |
| S369           | Cobb Court                               | MORANBAH                 | IRC                           | 0.109          | 0.109               | 7.5               |                     |                   |                     |                   |                     | Urban Local Street                                   |
| 531            | Cockenzie Road                           | STRATHFIELD              | IRC                           | 17.948         | 5.34                | 5.4               | 12.61               | 5.5               |                     |                   |                     | Rural Local Road (Class 5)                           |
| S175           | Coleman Street                           | DYSART                   | IRC                           | 0.178          | 0.178               | 8.7               |                     |                   |                     |                   |                     | Urban Local Street                                   |
| 64             | Collaroy Killarney Road                  | COLLAROY                 | IRC                           | 45.674         | 1.56                | 5                 | 44.114              | 5                 |                     |                   |                     | Rural Collector Road (Class 4)                       |
| 66             | Collaroy Tierawoomba Road                | COLLAROY                 | IRC                           | 35.44          |                     |                   | 35.44               | 11                |                     |                   |                     | Rural Local Road (Class 5)                           |
| S319           | Colliery Street                          | MORANBAH                 | IRC                           | 0.234          | 0.234               | 13.1              |                     |                   |                     |                   |                     | Urban Local Street                                   |
| S548           | Collins Street                           | CLERMONT                 | IRC                           | 0.778          | 0.778               | 12                |                     |                   |                     |                   |                     | Urban Local Street                                   |
| 5307<br>29     | Collinsville Elphinstone Road            | ELPHINSTONE<br>CLAIRVIEW | Transport & Main Roads<br>IRC | 50.066<br>4.67 | 50.066<br>4.67      | 4                 |                     |                   |                     |                   |                     | TMR Road                                             |
| 29<br>S40      | Colonial Drive                           |                          | IRC                           | 0.142          | 4.67                | 8                 |                     |                   |                     |                   |                     | Urban Local Street                                   |
| 19             | Comerford Court<br>Connollys Road        | GLENDEN<br>CLAIRVIEW     | IRC                           | 2.422          | 1.162               | 3.3               | 1.26                | 3.9               |                     |                   |                     | Urban Local Street<br>Rural Local Road (Class 5)     |
| \$367          | Connor Drive                             | MORANBAH                 | IRC                           | 0.382          | 0.382               | 10.5              | 1.20                | 3.9               |                     |                   |                     |                                                      |
| 67             | Connors River Collaroy Road              | LOTUS CREEK              | IRC                           | 29.594         | 1.714               | 4.2               | 27.88               | 4.9               |                     |                   |                     | Urban Local Street<br>Rural Collector Road (Class 4) |
| S136           | Connors Street                           | DYSART                   | IRC                           | 0.389          | 0.389               | 8.7               | 21.00               | 4.0               |                     |                   |                     | Urban Local Street                                   |
| 821            | Coobyanga Road                           | KILCUMMIN                | IRC                           | 7.022          |                     |                   | 7.022               | 5                 |                     |                   |                     | Rural Local Road (Class 5)                           |
| S338           | Cook Court                               | MORANBAH                 | IRC                           | 0.147          | 0.147               | 10.9              |                     | -                 |                     |                   |                     | Urban Local Street                                   |
| S187           | Cook Crescent                            | DYSART                   | IRC                           | 0.379          | 0.379               | 8.5               |                     |                   |                     |                   |                     | Urban Local Street                                   |
| S124           | Coral Court                              | ILBILBIE                 | IRC                           | 0.071          | 0.071               | 7                 |                     |                   |                     |                   |                     | Urban Local Street                                   |
| S568           | Cosgrove Court                           | CLERMONT                 | IRC                           | 0.104          | 0.104               | 5.7               |                     |                   |                     |                   |                     | Urban Local Street                                   |
| 82             | Cotherstone Capella Road                 | DYSART                   | IRC                           | 17.168         |                     |                   | 17.168              | 7                 |                     |                   |                     | Rural Collector Road (Class 4)                       |
| 864            | Cottonpatch Lane                         | CLERMONT                 | IRC                           | 1.301          | 1.301               | 7                 |                     |                   |                     |                   |                     | Urban Local Street                                   |
| S185           | Council Chambers Street                  | DYSART                   | IRC                           | 0.175          | 0.175               | 9.3               |                     |                   |                     |                   |                     | Urban Local Street                                   |
| S41            | Cowan Street                             | GLENDEN                  | IRC                           | 0.099          | 0.099               | 10                |                     |                   |                     |                   |                     | Urban Local Street                                   |
| 840            | Craven Road                              | QUETTA                   | IRC                           | 35.684         |                     |                   | 35.684              | 7                 |                     |                   |                     | Rural Local Road (Class 5)                           |
| S153           | Crawford Street                          | DYSART                   | IRC                           | 0.299          | 0.299               | 8.7               |                     |                   |                     |                   |                     | Urban Local Street                                   |
| S441           | Croker Court                             | MORANBAH                 | IRC                           | 0.22           | 0.22                | 8.2               |                     |                   |                     |                   |                     | Urban Local Street                                   |
| S440           | Crompton Street                          | MORANBAH                 | IRC                           | 0.385          | 0.385               | 8.2               |                     |                   |                     |                   |                     | Urban Local Street                                   |
| S455           | Cunningham Way                           | MORANBAH                 | IRC                           | 0.269          | 0.269               | 6.9               | 0.511               | -                 |                     |                   |                     | Urban Minor Collector Road                           |
| 866            | Curragundi Road                          | WOLFANG                  | IRC                           | 2.544          | 0.000               | 40.5              | 2.544               | 5                 |                     |                   |                     | Rural Local Road (Class 5)                           |
| \$327<br>\$408 | Curtin Street                            | MORANBAH<br>MORANBAH     | IRC                           | 0.203          | 0.203               | 18.5              |                     |                   |                     |                   |                     | Urban Local Street                                   |
| S529           | Cuthbert Street                          |                          | IRC                           |                | 1.102               |                   | 0.057               | 7                 |                     |                   |                     | Urban Local Street                                   |
| S529<br>S35    | Daintree Street Daiton Place             | CLERMONT<br>GLENDEN      | IRC                           | 1.159<br>0.467 | 0.467               | 6.5<br>12         | 0.007               | 1                 |                     |                   |                     | Urban Local Street                                   |
| 535<br>74b     | Dairion Piace<br>Daunia Road             | COPPABELLA               | IRC                           | 14.168         | 2.088               | 6.3               | 12.08               | 7.4               |                     | 1                 |                     | Urban Local Street<br>Rural Collector Road (Class 4) |
| P016           | Davidson Street                          | COPPABELLA               | Private                       | 0.157          | 0.157               | 6.9               | 12.00               | 1.4               |                     | 1                 |                     | Private Residential with Public Access               |
| S250           | Davidson Street                          | MIDDLEMOUNT              | IRC                           | 0.044          | 0.044               | 8.6               |                     | + +               |                     | 1                 |                     | Urban Local Street                                   |
| S566           | Davis Court                              | CLERMONT                 | IRC                           | 0.111          | 0.111               | 6.5               |                     |                   |                     |                   |                     | Urban Local Street<br>Urban Local Street             |
| S208           | Dawson Street                            | MIDDLEMOUNT              | IRC                           | 0.457          | 0.15                | 8.5               | 0.307               | 5.1               |                     |                   |                     | Urban Local Street                                   |
| S413           | De Castella Drive                        | MORANBAH                 | IRC                           | 0.325          | 0.325               | 10.9              |                     |                   |                     |                   |                     | Urban Local Street                                   |
| 805            | Degulla Road                             | LAGLAN                   | IRC                           | 10.251         |                     |                   |                     |                   | 10.251              | 6                 |                     | Rural Local Road (Class 5)                           |
| S5             | Denison Street                           | NEBO                     | IRC                           | 0.396          | 0.396               | 7                 |                     |                   |                     |                   |                     | Urban Local Road                                     |
| S248           | Depot Access Road                        | MIDDLEMOUNT              | IRC                           | 0.08           | 0.08                | 6.5               |                     | 1                 |                     |                   |                     | Driveway                                             |
| S563           | Derrett Court                            | CLERMONT                 | IRC                           | 0.074          | 0.074               | 12                |                     | 1                 |                     |                   |                     | Urban Local Street                                   |
| S24            | Dinang Crescent                          | GLENDEN                  | IRC                           | 0.769          | 0.769               | 9                 |                     |                   |                     |                   |                     | Urban Local Street                                   |
| S304           | Dittman Drive                            | MORANBAH                 | IRC                           | 0.267          | 0.267               | 5.8               |                     |                   |                     |                   |                     | Urban Local Street                                   |
|                |                                          |                          |                               |                |                     |                   |                     |                   |                     |                   |                     |                                                      |