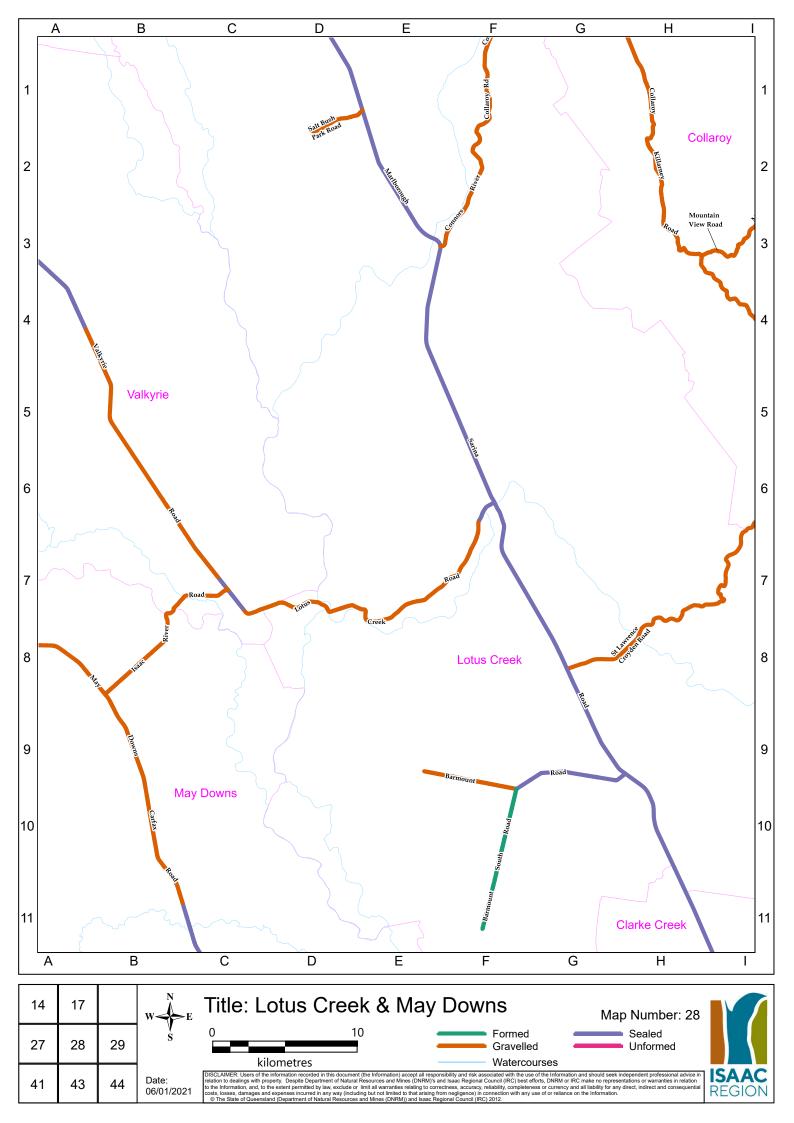

Crescent        | 26  | G8            |  |
| Wolfang Access Road      | 35  | F1            |  |
| Wollombi Road            | 1   | D7            |  |
| Wondabah Road            | 24  | C4            |  |
| Woodforde Court          | 11  | E8            |  |
| Wumalgi East Road        | 29  | F9            |  |
| Wumalgi Road             | 29  | E9            |  |
| Wuthung Road             | 25  | A3            |  |
| Wyena Road               | 8   | G6            |  |
| Wynyard Road             | 34  | D7            |  |
| Wyoming Road             | 16  | В9            |  |
| Yeates Crescent (Dysart) | 26  | E6            |  |
| Yeates Street (Moranbah  | 13  | В7            |  |

Date: 12/01/2021

Title: Street Index

ISAAC REGION