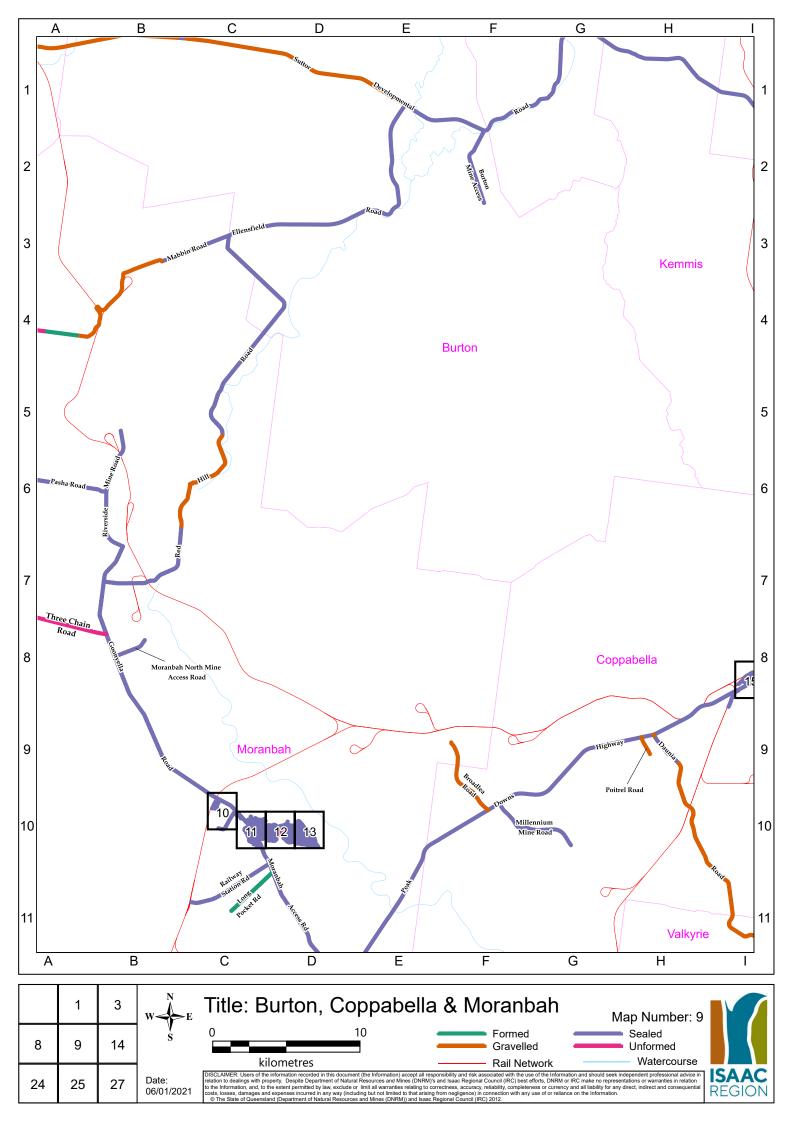

|              |                                                  |                             |            |             |                     | ROAD REGI                             | STER                |                   |                     |                   |                     |                                                          |                 |
|--------------|--------------------------------------------------|-----------------------------|------------|-------------|---------------------|---------------------------------------|---------------------|-------------------|---------------------|-------------------|---------------------|----------------------------------------------------------|-----------------|
|              |                                                  |                             |            | LENGTH      | SEAL                | ED ROAD                               | GRAVE               | ELLED ROAD        | FORM                | IED ROAD          | UNFORMED ROAD       | ROAD HIERARCHY FUNCTIONALITY                             | ADDITIONAL      |
| ROAD NUMBER  | ROAD NAME                                        | LOCALITY                    | ROAD OWNER | (km)        | Road Length<br>(km) | Av Road Width (m)                     | Road Length<br>(km) | Av Road Width (m) | Road Length<br>(km) | Av Road Width (m) | Road Length<br>(km) | CLASS                                                    | CHARACTERISTIC  |
| S329         | Acacia Street                                    | MORANBAH                    | IRC        | 0.397       | 0.397               | 12.8                                  |                     |                   |                     |                   |                     | Urban Local Street                                       |                 |
| S155         | Acton Court                                      | DYSART                      | IRC        | 0.093       | 0.093               | 8.5                                   |                     |                   |                     |                   |                     | Urban Local Street                                       |                 |
| S105         | Adair Street                                     | ST LAWRENCE                 | IRC        | 0.147       | 0.147               | 5                                     |                     |                   |                     |                   |                     | Urban Local Street                                       |                 |
| S177<br>827  | Adair Street                                     | DYSART<br>CLERMONT          | IRC        | 0.304       | 0.304               | 12.6                                  |                     |                   |                     |                   |                     | Urban Local Street                                       |                 |
| 522          | Airport Road<br>Airstrip Road                    | NEBO                        | IRC        | 6.824       | 6.824               | 4                                     |                     |                   |                     |                   |                     | Rural Local Road (Class 5)<br>Urban Local Road           |                 |
| S249         | Airstrip Road                                    | MIDDLEMOUNT                 | IRC        | 0.771       | 0.771               | 9                                     |                     |                   |                     |                   |                     | Rural Local Road (Class 5)                               |                 |
| 892          | Albert Lane                                      | CLERMONT                    | IRC        | 0.226       | 0.771               | Ŭ                                     | 0.226               | 4                 |                     |                   |                     | Urban Local Street                                       |                 |
| 802          | Albro Road                                       | LAGLAN                      | IRC        | 28.468      |                     |                                       | 28.468              | 7                 |                     |                   |                     | Rural Local Road (Class 5)                               |                 |
| S233         | Alfred Quinn Drive                               | MIDDLEMOUNT                 | IRC        | 1.486       | 1.486               | 12                                    |                     |                   |                     |                   |                     | Urban Minor Collector Road                               |                 |
| 884          | Alinya Road                                      | LAGLAN                      | IRC        | 3.301       |                     |                                       | 3.301               | 6                 |                     |                   |                     | Rural Local Road (Class 5)                               |                 |
| 857          | Alpha Bypass Road                                | CLERMONT                    | IRC        | 5.433       | 3.44                | 6.7                                   | 1.993               | 7.8               |                     |                   |                     | Rural Collector Road (Class 4)                           |                 |
| P345         | Amber Court                                      | MORANBAH                    | Private    | 0.138       | 0.138               | 8.5                                   |                     |                   |                     |                   |                     | Private Residential with Public Access                   |                 |
| S431         | Anderson Court                                   | MORANBAH                    | IRC        | 0.584       | 0.584               | 7.9                                   |                     |                   |                     |                   |                     | Urban Local Street                                       |                 |
| 74           | Annandale Road                                   | VALKYRIE                    | IRC        | 26.508      |                     |                                       | 26.508              | 7                 |                     |                   |                     | Rural Local Road (Class 5)                               |                 |
| S14<br>S353  | Anne Street                                      | NEBO                        | IRC<br>IRC | 0.669       | 0.669               | 6<br>17.9                             |                     |                   |                     |                   |                     | Urban Local Street                                       |                 |
| 8353         | Appleton Street<br>Appos Road                    | MORANBAH<br>CLERMONT        | IRC        | 0.293 3.996 | 0.293               | 17.9                                  |                     |                   | 3.996               | 6                 |                     | Urban Minor Collector Road                               |                 |
| 877<br>S370  | Appos Road<br>Archer Drive                       | MORANBAH                    | IRC        | 0.723       | 0.723               | 10.9                                  |                     | + +               | 3.990               | o                 |                     | Rural Local Road (Class 5)<br>Urban Minor Collector Road |                 |
| \$354        | Arkana Terrace                                   | MORANBAH                    | IRC        | 0.77        | 0.77                | 10.9                                  |                     |                   |                     |                   |                     | Urban Local Street                                       |                 |
| S186         | Armstrong Crescent                               | DYSART                      | IRC        | 0.295       | 0.295               | 8.5                                   |                     |                   |                     |                   |                     | Urban Local Street                                       |                 |
| S112         | Arthur Street                                    | ST LAWRENCE                 | IRC        | 0.239       | 0.239               | 5                                     |                     |                   |                     |                   |                     | Urban Local Street                                       |                 |
| S23          | Atherton Crescent                                | GLENDEN                     | IRC        | 0.564       | 0.564               | 10                                    |                     |                   |                     |                   |                     | Urban Local Street                                       |                 |
| S549         | Athol Court                                      | CLERMONT                    | IRC        | 0.278       | 0.278               | 12                                    |                     |                   |                     |                   |                     | Urban Local Street                                       |                 |
| S224         | Atkinson Street                                  | MIDDLEMOUNT                 | IRC        | 0.131       | 0.131               | 9                                     |                     |                   |                     |                   |                     | Urban Local Street                                       |                 |
| 880          | Avalon Road                                      | CLERMONT                    | IRC        | 0.847       |                     |                                       | 0.847               | 5                 |                     |                   |                     | Rural Local Road (Class 5)                               |                 |
| 813          | Avon Road                                        | BELYANDO                    | IRC        | 42.909      |                     |                                       | 4.979               | 4.6               | 16.346              | 4.6               | 21.584              | Rural Collector Road (Class 4)                           |                 |
| S347         | Bacon Lane                                       | MORANBAH                    | IRC        | 0.516       | 0.516               | 11.7                                  |                     |                   |                     |                   |                     | Urban Minor Collector Road                               |                 |
| S346         | Bacon Street                                     | MORANBAH                    | IRC        | 0.574       | 0.574               | 11.2                                  |                     |                   |                     |                   |                     | Urban Minor Collector Road                               |                 |
| S11<br>9     | Baker Street                                     | NEBO                        | IRC<br>IRC | 0.378 3.977 | 0.378               | 7<br>0.187                            | 3.997               | 4.7               |                     |                   |                     | Urban Local Street                                       |                 |
| 9<br>41      | Bar Plains Road<br>Barbours Road                 | ST LAWRENCE<br>CARMILA      | IRC        | 0.848       | 0.08                | 0.187                                 | 3.997               | 4./               | 0.848               | 4                 |                     | Rural Local Road (Class 5)                               |                 |
| \$331        | Barcoo Drive                                     | MORANBAH                    | IRC        | 0.301       | 0.301               | 10.9                                  |                     |                   | 0.040               | -                 |                     | Rural Local Road (Class 5)<br>Urban Local Street         |                 |
| P021         | Barker Road                                      | TURRAWULLA                  | Private    | 0.87        |                     |                                       |                     |                   |                     |                   | 12.03               | Private Driveway                                         |                 |
| 70           | Barmount Road                                    | LOTUS CREEK                 | IRC        | 14.48       | 8.26                | 3.8                                   | 6.22                | 4.2               |                     |                   |                     | Rural Local Road (Class 5)                               |                 |
| 99           | Barmount South Road                              | LOTUS CREEK                 | IRC        | 9.973       |                     |                                       | 9.973               | 5                 |                     |                   |                     | Rural Local Road (Class 5)                               |                 |
| S396         | Barraclough Crescent                             | MORANBAH                    | IRC        | 0.516       | 0.516               | 10.9                                  |                     |                   |                     |                   |                     | Urban Local Street                                       |                 |
| S167         | Barrett Street                                   | DYSART                      | IRC        | 0.198       | 0.198               | 8.7                                   |                     |                   |                     |                   |                     | Urban Local Street                                       |                 |
| S360         | Barron Court                                     | MORANBAH                    | IRC        | 0.362       | 0.362               | 8.2                                   |                     |                   |                     |                   |                     | Urban Local Street                                       |                 |
| 855          | Barrylar Road                                    | WOLFANG                     | IRC        | 3.688       |                     |                                       | 3.688               | 5                 |                     |                   |                     | Rural Local Road (Class 5)                               |                 |
| P003         | Barton Drive Private                             | MORANBAH                    | Private    | 0.729       | 0.729               |                                       |                     |                   |                     |                   |                     | Private Residential with Public Access                   |                 |
| S344         | Barton Drive                                     | MORANBAH                    | IRC        | 0.092       | 0.092               | 8.5                                   | 05.000              |                   |                     |                   |                     | Urban Local Street                                       |                 |
| 89<br>S350   | Barwon Park Middlemount Road<br>Batchelor Parade | MACKENZIE RIVER<br>MORANBAH | IRC        | 35.882      | 0.383               | 12.7                                  | 35.882              | 6                 |                     |                   |                     | Rural Collector Road (Class 4)                           |                 |
| 893          | Bathampton Lane                                  | CLERMONT                    | IRC        | 0.622       | 0.303               | 12.7                                  |                     |                   | 0.622               | 5                 |                     | Urban Local Street                                       |                 |
| \$45         | Bauhanpion Lane<br>Bauhinia Street               | GLENDEN                     | IRC        | 0.297       | 0.297               | 12                                    |                     |                   | U.ULL               |                   |                     | Rural Local Road (Class 5)<br>Urban Local Street         | Industrial area |
| S176         | Beardmore Crescent                               | DYSART                      | IRC        | 1.49        | 1.49                | 12.5                                  |                     |                   |                     |                   |                     | Urban Minor Collector Road                               |                 |
| S130         | Beatty Court                                     | DYSART                      | IRC        | 0.089       | 0.089               | 8.5                                   |                     |                   |                     |                   |                     | Urban Local Street                                       |                 |
| S546         | Beatty Street                                    | CLERMONT                    | IRC        | 0.423       | 0.423               | 10                                    |                     |                   |                     |                   |                     | Urban Local Street                                       |                 |
| S423         | Beetson Street                                   | MORANBAH                    | IRC        | 0.15        | 0.15                | 7.7                                   |                     |                   |                     |                   |                     | Urban Local Street                                       | -               |
| S21          | Bell Place                                       | GLENDEN                     | IRC        | 0.555       | 0.555               | 14                                    |                     |                   |                     |                   |                     | Urban Local Street                                       |                 |
| S139         | Bellarine Court                                  | DYSART                      | IRC        | 0.109       | 0.109               | 8.6                                   |                     |                   |                     |                   |                     | Urban Local Street                                       |                 |
| S365         | Belshore Street                                  | MORANBAH                    | IRC        | 0.504       | 0.504               | 12.7                                  |                     |                   |                     |                   |                     | Urban Minor Collector Road                               |                 |
| S328         | Belyando Avenue                                  | MORANBAH                    | IRC        | 1.701       | 1.701               | 17.9                                  |                     |                   |                     |                   |                     | Urban Major Collector Road                               |                 |
| S372         | Bennett Court                                    | MORANBAH                    | IRC        | 0.122       | 0.122               | 7.5                                   |                     |                   |                     | -                 |                     | Urban Local Street                                       |                 |
| S132<br>S414 | Beresford Crescent                               | DYSART                      | IRC        | 0.946       | 0.946               | 12.5<br>10.4                          |                     |                   |                     |                   |                     | Urban Local Street                                       |                 |
| 889          | Bernborough Avenue Betoota Road                  | MORANBAH<br>WOLFANG         | IRC        | 2.8         | 0.730               | 10.4                                  | 2.8                 | 4                 |                     |                   |                     | Urban Minor Collector Road                               |                 |
| 888          | Bimbah Road                                      | LAGLAN                      | IRC        | 6.344       | +                   |                                       | 2.0                 | *                 | 6.344               | 6                 |                     | Rural Local Road (Class 5)                               |                 |
| 905          | Bingeringo Access Road                           | BELYANDO                    | IRC        | 8.3         |                     |                                       |                     | + +               | 0.011               |                   | 8.3                 | Rural Local Road (Class 5)<br>Rural Local Road (Class 5) |                 |
| 85           | Blackspring Road                                 | DYSART                      | IRC        | 3.471       | 1                   |                                       |                     | + +               | 3.471               | 4                 | 5.0                 | Rural Local Road (Class 5)<br>Rural Local Road (Class 5) |                 |
| 859          | Blair Athol Mine Road                            | CLERMONT                    | IRC        | 13.244      | 13.244              | 7                                     |                     |                   |                     |                   |                     | Rural Collector Road (Class 3)                           |                 |
| S559         | Blair Street                                     | CLERMONT                    | IRC        | 0.563       | 0.563               | 12                                    |                     |                   |                     |                   |                     | Urban Local Street                                       |                 |
|              | 4                                                |                             |            |             |                     | · · · · · · · · · · · · · · · · · · · |                     |                   |                     |                   |                     |                                                          |                 |

Document Owner: E&I Version 2 - ECM 4778609

Page 1 of 12

|                |                                                     |                     |                        | LENGTH           | SEA                 | LED ROAD          | GRAVEL              | LED ROAD          | FORM                | ED ROAD           | UNFORMED ROAD       | ROAD HIERARCHY FUNCTIONALITY                             | ADDITIONAL      |
|----------------|-----------------------------------------------------|---------------------|------------------------|------------------|---------------------|-------------------|---------------------|-------------------|---------------------|-------------------|---------------------|----------------------------------------------------------|-----------------|
| ROAD NUMBER    | ROAD NAME                                           | LOCALITY            | ROAD OWNER             | (km)             | Road Length<br>(km) | Av Road Width (m) | Road Length<br>(km) | Av Road Width (m) | Road Length<br>(km) | Av Road Width (m) | Road Length<br>(km) | CLASS                                                    | CHARACTERISTIC  |
| S555           | Blamey Court                                        | CLERMONT            | IRC                    | 0.063            | 0.063               | 12                |                     |                   |                     |                   |                     | Urban Local Street                                       |                 |
| S552           | Blamey Street                                       | CLERMONT            | IRC                    | 0.417            | 0.417               | 12                |                     |                   |                     |                   |                     | Urban Local Street                                       |                 |
| S437           | Bligh Court                                         | MORANBAH            | IRC                    | 0.085            | 0.085               | 6.9               |                     |                   |                     |                   |                     | Urban Local Street                                       |                 |
| 5127           | Blue Mountain Road                                  | BLUE MOUNTAIN       | Transport & Main Roads | 28.437           | 28.437              |                   |                     |                   |                     |                   |                     | TMR Road                                                 | ł               |
| S457<br>88     | Boal Lane                                           | MORANBAH<br>DYSART  | IRC                    | 0.08 27.707      | 0.08                | 5.4               | 27.707              | 6                 |                     |                   |                     | Urban Local Street                                       |                 |
| \$310          | Booroondarra Capella Road<br>Border Drive           | MORANBAH            | IRC                    | 0.176            | 0.176               | 5.8               | 21.101              | 0                 |                     |                   |                     | Rural Local Road (Class 5)<br>Urban Local Street         |                 |
| 525            | Borgs Road                                          | BLUE MOUNTAIN       | IRC                    | 0.806            | 0.170               | 3.0               | 0.806               | 4                 |                     |                   |                     | Rural Local Road (Class 5)                               |                 |
| S10            | Bovey Street                                        | NEBO                | IRC                    | 0.548            | 0.548               | 7                 | 0.000               |                   |                     |                   |                     | Urban Local Street                                       |                 |
| S339           | Bowen Court                                         | MORANBAH            | IRC                    | 0.189            | 0.189               | 10.9              |                     |                   |                     |                   |                     | Urban Local Street                                       | ĺ               |
| 88B            | Bowen Developmental Road                            | BELYANDO            | Transport & Main Roads | 17.668           | 17.668              |                   |                     |                   |                     |                   |                     | TMR Road                                                 |                 |
| S4             | Bowen Street                                        | NEBO                | IRC                    | 0.803            | 0.803               | 7                 |                     |                   |                     |                   |                     | Urban Minor Collector Road                               |                 |
| S524           | Box Street                                          | CLERMONT            | IRC                    | 1.575            | 1.575               | 8.2               |                     |                   |                     |                   |                     | Urban Local Street                                       |                 |
| ACS01          | Boxing Club Access                                  | MORANBAH            | IRC                    | 0.044            | 0.044               | 6.8               |                     |                   |                     |                   |                     | Urban Local Street                                       |                 |
| S410           | Boyle Drive                                         | MORANBAH            | IRC                    | 0.258            | 0.258               | 10.9              |                     |                   |                     |                   |                     | Urban Local Street                                       | l               |
| S140           | Bradford Street                                     | DYSART              | IRC                    | 0.234            | 0.234               | 11.6              |                     |                   |                     |                   |                     | Urban Local Street                                       | Industrial area |
| \$390<br>524   | Bradman Street                                      | MORANBAH            | IRC                    | 0.697            | 0.697               | 10.9              |                     |                   |                     |                   |                     | Urban Local Street                                       | 1               |
| 524<br>S244    | Braeside Road<br>Brahman Street                     | NEBO<br>MIDDLEMOUNT | IRC                    | 0.516            | 0.516               | 14                |                     | +                 |                     |                   |                     | Rural Collector Road (Class 4)                           |                 |
| \$244<br>\$162 | Brennan Street                                      | DYSART              | IRC                    | 0.291            | 0.291               | 8.7               |                     | 1                 |                     | 1                 |                     | Urban Local Street<br>Urban Local Street                 | Industrial area |
| 526            | Bridson Road                                        | BLUE MOUNTAIN       | IRC                    | 2.599            | 5.231               | 0.7               | 2.599               | 6                 |                     |                   |                     | Urban Local Street<br>Rural Local Road (Class 5)         |                 |
| 873            | Brigalow Road                                       | CLERMONT            | IRC                    | 6.159            |                     |                   | 2.000               |                   | 6.159               | 5                 |                     | Rural Local Road (Class 5)                               |                 |
| P004           | Broadlea Road                                       | COPPABELLA          | Private                | 5.649            |                     |                   | 5.649               | 8                 |                     | -                 |                     | Private with Public Access                               | ĺ               |
| S193           | Broadsound Avenue                                   | DYSART              | IRC                    | 0.624            | 0.624               | 9                 |                     |                   |                     |                   |                     | Urban Local Road                                         |                 |
| S198           | Brock Crescent                                      | DYSART              | IRC                    | 0.621            | 0.621               | 8.5               |                     |                   |                     |                   |                     | Urban Local Street                                       |                 |
| S200           | Brolga Lane                                         | DYSART              | IRC                    | 0.099            | 0.099               | 8.5               |                     |                   |                     |                   |                     | Urban Local Street                                       |                 |
| S179           | Brown Street                                        | DYSART              | IRC                    | 0.3              | 0.3                 | 8.5               |                     |                   |                     |                   |                     | Urban Local Street                                       |                 |
| 47             | Browns Road                                         | CARMILA             | IRC                    | 1.196            | 0.49                | 3.7               | 0.7                 | 4.1               |                     |                   |                     | Rural Local Road (Class 5)                               |                 |
| 10G            | Bruce Highway North                                 | CARMILA             | Transport & Main Roads | 85.364           | 85.364              |                   |                     |                   |                     |                   |                     | TMR Road                                                 | ł               |
| 10F            | Bruce Highway South                                 | ST LAWRENCE         | Transport & Main Roads | 28.604<br>45.061 | 28.604<br>3.15      |                   |                     |                   |                     |                   |                     | TMR Road                                                 | 1               |
| 812<br>804     | Bulliwallah Road<br>Bulls Head Road                 | BELYANDO            | IRC                    | 45.061 25.071    | 3.15                | 8                 | 41.911<br>25.071    | 6                 |                     |                   |                     | Rural Local Road (Class 5)                               |                 |
| 523            | Burgess Road                                        | NEBO                | IRC                    | 2.611            |                     |                   | 2.611               | 5                 |                     |                   |                     | Rural Local Road (Class 5)<br>Rural Local Road (Class 5) |                 |
| S379           | Burke Drive                                         | MORANBAH            | IRC                    | 0.339            | 0.339               | 11                | 2.011               | Ū                 |                     |                   |                     | Urban Local Street                                       |                 |
| S228           | Burns Court                                         | MIDDLEMOUNT         | IRC                    | 0.242            | 0.242               | 14                |                     |                   |                     |                   |                     | Urban Local Street                                       | l .             |
| 505            | Burrenbring Road                                    | NEBO                | IRC                    | 1.602            |                     |                   | 1.602               | 6                 |                     |                   |                     | Rural Local Road (Class 5)                               |                 |
| P005           | Burton Mine Access                                  | BURTON              | Private                | 5.436            | 5.436               |                   |                     |                   |                     |                   |                     | Private with Public Access                               |                 |
| 2              | Burwood Road                                        | ST LAWRENCE         | IRC                    | 7.834            |                     |                   | 7.834               | 4                 |                     |                   |                     | Rural Local Road (Class 5)                               |                 |
| S443           | Bushlark Drive                                      | MORANBAH            | IRC                    | 0.639            | 0.639               | 7                 |                     |                   |                     |                   |                     | Urban Local Street                                       | 1               |
| 806            | Bygana Road                                         | ELGIN               | IRC                    | 39.287           |                     |                   | 39.287              | 6                 |                     |                   |                     | Rural Local Road (Class 5)                               |                 |
| S163           | Caleb Crescent                                      | DYSART              | IRC                    | 0.271            | 0.271               | 6.7               |                     |                   |                     |                   |                     | Urban Local Street                                       | ł               |
| S138           | Calvert Court                                       | DYSART              | IRC                    | 0.09             | 0.09                | 8.6               |                     |                   |                     |                   |                     | Urban Local Street                                       | ł               |
| 853<br>33      | Calveston Road                                      | KILCUMMIN           | IRC                    | 11.869           |                     |                   | 11.869              | 6                 | 1.723               |                   |                     | Rural Local Road (Class 5)                               | 1               |
| 53<br>S169     | Camerons Road<br>Campbell Street                    | CARMILA<br>DYSART   | IRC                    | 0.101            | 0.101               | 8.5               |                     |                   | 1.723               | 5                 |                     | Rural Local Road (Class 5)                               |                 |
| 51             | Campbell Street<br>Campbells Crebers Road           | CARMILA             | IRC                    | 2.01             | 2.01                | 6.5               |                     | 1                 |                     | 1                 |                     | Urban Local Street                                       |                 |
| \$558          | Campbells Crebers Road                              | CLERMONT            | IRC                    | 0.067            | 0.067               | 12                |                     |                   |                     |                   |                     | Rural Local Road (Class 5)<br>Urban Local Street         | (               |
| 63             | Canning Woods Road                                  | ILBILBIE            | IRC                    | 1.357            |                     |                   | 1.357               | 5                 |                     |                   |                     | Rural Local Road (Class 5)                               | Í               |
| S111           | Cannon Street                                       | ST LAWRENCE         | IRC                    | 0.22             | 0.22                | 5                 |                     |                   |                     |                   |                     | Urban Local Street                                       |                 |
| 102            | Cape Palmerston Road                                | ILBILBIE            | IRC                    | 6.399            |                     |                   | 6.399               | 7                 |                     |                   |                     | Rural Local Road (Class 5)                               |                 |
| S504           | Capella Lane                                        | CLERMONT            | IRC                    | 0.528            | 0.528               | 7                 |                     |                   |                     |                   |                     | Urban Local Street                                       |                 |
| S505           | Capella Street                                      | CLERMONT            | IRC                    | 0.835            | 0.835               | 22.5              |                     |                   |                     |                   |                     | Urban Arterial Road                                      |                 |
| S503           | Capricorn Street                                    | CLERMONT            | IRC                    | 1.949            | 1.949               | 13.6              |                     |                   |                     |                   |                     | Urban Major Collector Road                               |                 |
| S532           | Carbine Court                                       | CLERMONT            | IRC                    | 0.103            | 0.103               | 12.1              |                     |                   |                     |                   |                     | Urban Local Street                                       | ł               |
| 78             | Carfax Road                                         | DYSART              | IRC                    | 31.77            |                     |                   | 31.77               | 7                 |                     |                   |                     | Rural Collector Road (Class 4)                           | ł               |
| S561           | Carina Crescent                                     | CLERMONT            | IRC                    | 0.46             | 0.46                | 12                | 4.005               | 7                 |                     |                   |                     | Urban Local Street                                       | ł               |
| 8110           | Carmichael Road                                     | LAGLAN              | IRC                    | 4.825            | 0.381               | 6                 | 4.825               | 1                 |                     |                   |                     | Rural Local Road (Class 5)                               | 1               |
| 30a<br>30      | Carmila Beach Esplanade<br>Carmila Beach Road       | CARMILA             | IRC                    | 0.381 5.773      | 0.381               | 6                 |                     |                   |                     |                   |                     | Rural Local Road (Class 5)                               | 1               |
| 30<br>ACS005   | Carmila Beach Road<br>Carmila Transfer Station Road |                     | IRC                    | 0.11             | 0.11                | 0                 |                     | +                 |                     |                   |                     | Rural Local Road (Class 5)                               |                 |
| 31             | Carmila West Road                                   | CARMILA             | IRC                    | 16.039           | 0.11<br>12.39       | 5.6               | 3.6436              | 3.5               |                     |                   |                     | Driveway<br>Rural Local Road (Class 5)                   | (               |
| 31a            | Carmila West Road                                   | CARMILA             | IRC                    | 0.088            | 0.088               | 3                 | 0.0100              | 0.0               |                     |                   |                     | Urban Local Road                                         | 1               |
| 876            | Carrie Downs Road                                   | WOLFANG             | IRC                    | 2.247            | 0.000               | -                 | 2.247               | 4                 |                     |                   |                     | Rural Local Road (Class 5)                               | Í               |
| S227           | Carter Place                                        | MIDDLEMOUNT         | IRC                    | 0.208            | 0.208               | 9.2               |                     |                   |                     |                   |                     | Urban Local Street                                       |                 |
| S341           | Casey Court                                         | MORANBAH            | IRC                    | 0.194            | 0.194               | 10.9              |                     |                   |                     |                   |                     | Urban Local Street                                       |                 |
|                |                                                     |                     |                        |                  |                     |                   |                     |                   |                     |                   |                     |                                                          |                 |

Document Owner: E&I Version 2 - ECM 4778609 Page 2 of 12

|                |                                          |                          |                               | LENGTH         | SEALE               | ED ROAD           | GRAVE               | LLED ROAD         | FORM                | ED ROAD           | UNFORMED ROAD       | ROAD HIERARCHY FUNCTIONALITY ADDITIONAL              |
|----------------|------------------------------------------|--------------------------|-------------------------------|----------------|---------------------|-------------------|---------------------|-------------------|---------------------|-------------------|---------------------|------------------------------------------------------|
| ROAD NUMBER    | ROAD NAME                                | LOCALITY                 | ROAD OWNER                    | (km)           | Road Length<br>(km) | Av Road Width (m) | Road Length<br>(km) | Av Road Width (m) | Road Length<br>(km) | Av Road Width (m) | Road Length<br>(km) | CLASS CHARACTERISTIC                                 |
| S15            | Cassia Court                             | NEBO                     | IRC                           | 0.535          | 0.535               | 6                 | χ. γ                |                   | <b>X</b> <i>Y</i>   |                   | . ,                 | Urban Local Street                                   |
| S126           | Caswell Street                           | DYSART                   | IRC                           | 0.433          | 0.433               | 12.5              |                     |                   |                     |                   |                     | Urban Local Street                                   |
| S321           | Cavanagh Court                           | MORANBAH                 | IRC                           | 0.147          | 0.147               | 13.1              |                     |                   |                     |                   |                     | Urban Local Street Industrial area                   |
| S512           | Cemetery Road                            | CLERMONT                 | IRC                           | 0.804          | 0.804               | 6.8               |                     |                   |                     |                   |                     | Urban Local Road Industrial area                     |
| 519b           | Cemetery Road                            | NEBO                     | IRC                           | 1.989          | 1.989               | 6                 |                     |                   |                     |                   |                     | Urban Local Road                                     |
| S206<br>S207   | Centenary Drive North                    | MIDDLEMOUNT              | IRC                           | 3.429<br>2.645 | 3.429<br>2.645      | 13                |                     |                   |                     |                   |                     | Urban Major Collector Road                           |
| S207<br>S236   | Centenary Drive South<br>Chappell Street | MIDDLEMOUNT              | IRC                           | 0.619          | 2.645               | 10                |                     |                   |                     |                   |                     | Urban Major Collector Road                           |
| S230<br>S241   | Charles Randell Crescent                 | MIDDLEMOUNT              | IRC                           | 0.418          | 0.418               | 12                |                     |                   |                     |                   |                     | Urban Local Street Urban Local Street                |
| S513           | Charles Street                           | CLERMONT                 | IRC                           | 0.689          | 0.410               | 12                | 0.689               | 8.5               |                     |                   |                     | Urban Local Street<br>Urban Local Street             |
| 834            | Cheeseborough Road                       | CLERMONT                 | IRC                           | 7.869          | 3.55                | 6.1               | 4.319               | 6.9               |                     |                   |                     | Rural Collector Road (Class 4)                       |
| S391           | Chifley Court                            | MORANBAH                 | IRC                           | 0.161          | 0.161               | 7.5               | 4.010               | 0.0               |                     |                   |                     | Urban Local Street                                   |
| S184           | Christian Street                         | DYSART                   | IRC                           | 0.3            | 0.3                 | 9.5               |                     |                   |                     |                   |                     | Urban Local Street                                   |
| S209           | Clarence Baker Drive                     | MIDDLEMOUNT              | IRC                           | 1.408          | 1.408               | 12                |                     |                   |                     |                   |                     | Urban Minor Collector Road                           |
| S43            | Clark Court                              | GLENDEN                  | IRC                           | 0.142          | 0.142               | 7                 |                     |                   |                     |                   |                     | Urban Local Street                                   |
| S442           | Clements Street                          | MORANBAH                 | IRC                           | 1.777          | 1.777               | 16.4              |                     |                   |                     |                   |                     | Urban Major Collector Road                           |
| 552            | Clermont Alpha Road                      | CLERMONT                 | Transport & Main Roads        | 102.971        | 33.187              | 8                 | 69.784              | 8                 |                     |                   |                     | TMR Road                                             |
| 551            | Clermont Connection Road                 | CLERMONT                 | Transport & Main Roads        | 2.192          | 2.192               | 9.2               |                     |                   |                     |                   |                     | TMR Road                                             |
| S438           | Clews Lane                               | MORANBAH                 | IRC                           | 0.086          | 0.086               | 7.9               |                     |                   |                     |                   |                     | Urban Local Street                                   |
| 83             | Cluen Access Road                        | DYSART                   | IRC                           | 14.149         |                     |                   | 14.149              | 5                 |                     |                   |                     | Rural Local Road (Class 5)                           |
| S369           | Cobb Court                               | MORANBAH                 | IRC                           | 0.109          | 0.109               | 7.5               |                     |                   |                     |                   |                     | Urban Local Street                                   |
| 531            | Cockenzie Road                           | STRATHFIELD              | IRC                           | 17.948         | 5.34                | 5.4               | 12.61               | 5.5               |                     |                   |                     | Rural Local Road (Class 5)                           |
| S175           | Coleman Street                           | DYSART                   | IRC                           | 0.178          | 0.178               | 8.7               |                     |                   |                     |                   |                     | Urban Local Street                                   |
| 64             | Collaroy Killarney Road                  | COLLAROY                 | IRC                           | 45.674         | 1.56                | 5                 | 44.114              | 5                 |                     |                   |                     | Rural Collector Road (Class 4)                       |
| 66             | Collaroy Tierawoomba Road                | COLLAROY                 | IRC                           | 35.44          |                     |                   | 35.44               | 11                |                     |                   |                     | Rural Local Road (Class 5)                           |
| S319           | Colliery Street                          | MORANBAH                 | IRC                           | 0.234          | 0.234               | 13.1              |                     |                   |                     |                   |                     | Urban Local Street                                   |
| S548           | Collins Street                           | CLERMONT                 | IRC                           | 0.778          | 0.778               | 12                |                     |                   |                     |                   |                     | Urban Local Street                                   |
| 5307<br>29     | Collinsville Elphinstone Road            | ELPHINSTONE<br>CLAIRVIEW | Transport & Main Roads<br>IRC | 50.066<br>4.67 | 50.066<br>4.67      | 4                 |                     |                   |                     |                   |                     | TMR Road                                             |
| 29<br>S40      | Colonial Drive                           |                          | IRC                           | 0.142          | 4.67                | 8                 |                     |                   |                     |                   |                     | Urban Local Street                                   |
| 19             | Comerford Court<br>Connollys Road        | GLENDEN<br>CLAIRVIEW     | IRC                           | 2.422          | 1.162               | 3.3               | 1.26                | 3.9               |                     |                   |                     | Urban Local Street<br>Rural Local Road (Class 5)     |
| \$367          | Connor Drive                             | MORANBAH                 | IRC                           | 0.382          | 0.382               | 10.5              | 1.20                | 3.9               |                     |                   |                     |                                                      |
| 67             | Connors River Collaroy Road              | LOTUS CREEK              | IRC                           | 29.594         | 1.714               | 4.2               | 27.88               | 4.9               |                     |                   |                     | Urban Local Street<br>Rural Collector Road (Class 4) |
| S136           | Connors Street                           | DYSART                   | IRC                           | 0.389          | 0.389               | 8.7               | 21.00               | 4.0               |                     |                   |                     | Urban Local Street                                   |
| 821            | Coobyanga Road                           | KILCUMMIN                | IRC                           | 7.022          |                     |                   | 7.022               | 5                 |                     |                   |                     | Rural Local Road (Class 5)                           |
| S338           | Cook Court                               | MORANBAH                 | IRC                           | 0.147          | 0.147               | 10.9              |                     | -                 |                     |                   |                     | Urban Local Street                                   |
| S187           | Cook Crescent                            | DYSART                   | IRC                           | 0.379          | 0.379               | 8.5               |                     |                   |                     |                   |                     | Urban Local Street                                   |
| S124           | Coral Court                              | ILBILBIE                 | IRC                           | 0.071          | 0.071               | 7                 |                     |                   |                     |                   |                     | Urban Local Street                                   |
| S568           | Cosgrove Court                           | CLERMONT                 | IRC                           | 0.104          | 0.104               | 5.7               |                     |                   |                     |                   |                     | Urban Local Street                                   |
| 82             | Cotherstone Capella Road                 | DYSART                   | IRC                           | 17.168         |                     |                   | 17.168              | 7                 |                     |                   |                     | Rural Collector Road (Class 4)                       |
| 864            | Cottonpatch Lane                         | CLERMONT                 | IRC                           | 1.301          | 1.301               | 7                 |                     |                   |                     |                   |                     | Urban Local Street                                   |
| S185           | Council Chambers Street                  | DYSART                   | IRC                           | 0.175          | 0.175               | 9.3               |                     |                   |                     |                   |                     | Urban Local Street                                   |
| S41            | Cowan Street                             | GLENDEN                  | IRC                           | 0.099          | 0.099               | 10                |                     |                   |                     |                   |                     | Urban Local Street                                   |
| 840            | Craven Road                              | QUETTA                   | IRC                           | 35.684         |                     |                   | 35.684              | 7                 |                     |                   |                     | Rural Local Road (Class 5)                           |
| S153           | Crawford Street                          | DYSART                   | IRC                           | 0.299          | 0.299               | 8.7               |                     |                   |                     |                   |                     | Urban Local Street                                   |
| S441           | Croker Court                             | MORANBAH                 | IRC                           | 0.22           | 0.22                | 8.2               |                     |                   |                     |                   |                     | Urban Local Street                                   |
| S440           | Crompton Street                          | MORANBAH                 | IRC                           | 0.385          | 0.385               | 8.2               |                     |                   |                     |                   |                     | Urban Local Street                                   |
| S455           | Cunningham Way                           | MORANBAH                 | IRC                           | 0.269          | 0.269               | 6.9               | 0.511               | -                 |                     |                   |                     | Urban Minor Collector Road                           |
| 866            | Curragundi Road                          | WOLFANG                  | IRC                           | 2.544          | 0.000               | 40.5              | 2.544               | 5                 |                     |                   |                     | Rural Local Road (Class 5)                           |
| \$327<br>\$408 | Curtin Street                            | MORANBAH<br>MORANBAH     | IRC                           | 0.203          | 0.203               | 18.5              |                     |                   |                     |                   |                     | Urban Local Street                                   |
| S529           | Cuthbert Street                          |                          | IRC                           |                | 1.102               |                   | 0.057               | 7                 |                     |                   |                     | Urban Local Street                                   |
| S529<br>S35    | Daintree Street Daiton Place             | CLERMONT<br>GLENDEN      | IRC                           | 1.159<br>0.467 | 0.467               | 6.5<br>12         | 0.007               | 1                 |                     |                   |                     | Urban Local Street                                   |
| 535<br>74b     | Dairion Piace<br>Daunia Road             | COPPABELLA               | IRC                           | 14.168         | 2.088               | 6.3               | 12.08               | 7.4               |                     | 1                 |                     | Urban Local Street<br>Rural Collector Road (Class 4) |
| P016           | Davidson Street                          | COPPABELLA               | Private                       | 0.157          | 0.157               | 6.9               | 12.00               | 1.4               |                     | 1                 |                     | Private Residential with Public Access               |
| S250           | Davidson Street                          | MIDDLEMOUNT              | IRC                           | 0.044          | 0.044               | 8.6               |                     | + +               |                     | 1                 |                     | Urban Local Street                                   |
| S566           | Davis Court                              | CLERMONT                 | IRC                           | 0.111          | 0.111               | 6.5               |                     |                   |                     |                   |                     | Urban Local Street<br>Urban Local Street             |
| S208           | Dawson Street                            | MIDDLEMOUNT              | IRC                           | 0.457          | 0.15                | 8.5               | 0.307               | 5.1               |                     |                   |                     | Urban Local Street                                   |
| S413           | De Castella Drive                        | MORANBAH                 | IRC                           | 0.325          | 0.325               | 10.9              |                     |                   |                     |                   |                     | Urban Local Street                                   |
| 805            | Degulla Road                             | LAGLAN                   | IRC                           | 10.251         |                     |                   |                     |                   | 10.251              | 6                 |                     | Rural Local Road (Class 5)                           |
| S5             | Denison Street                           | NEBO                     | IRC                           | 0.396          | 0.396               | 7                 |                     |                   |                     |                   |                     | Urban Local Road                                     |
| S248           | Depot Access Road                        | MIDDLEMOUNT              | IRC                           | 0.08           | 0.08                | 6.5               |                     | 1                 |                     |                   |                     | Driveway                                             |
| S563           | Derrett Court                            | CLERMONT                 | IRC                           | 0.074          | 0.074               | 12                |                     | 1                 |                     |                   |                     | Urban Local Street                                   |
| S24            | Dinang Crescent                          | GLENDEN                  | IRC                           | 0.769          | 0.769               | 9                 |                     |                   |                     |                   |                     | Urban Local Street                                   |
| S304           | Dittman Drive                            | MORANBAH                 | IRC                           | 0.267          | 0.267               | 5.8               |                     |                   |                     |                   |                     | Urban Local Street                                   |
|                |                                          |                          |                               |                |                     |                   |                     |                   |                     |                   |                     |                                                      |