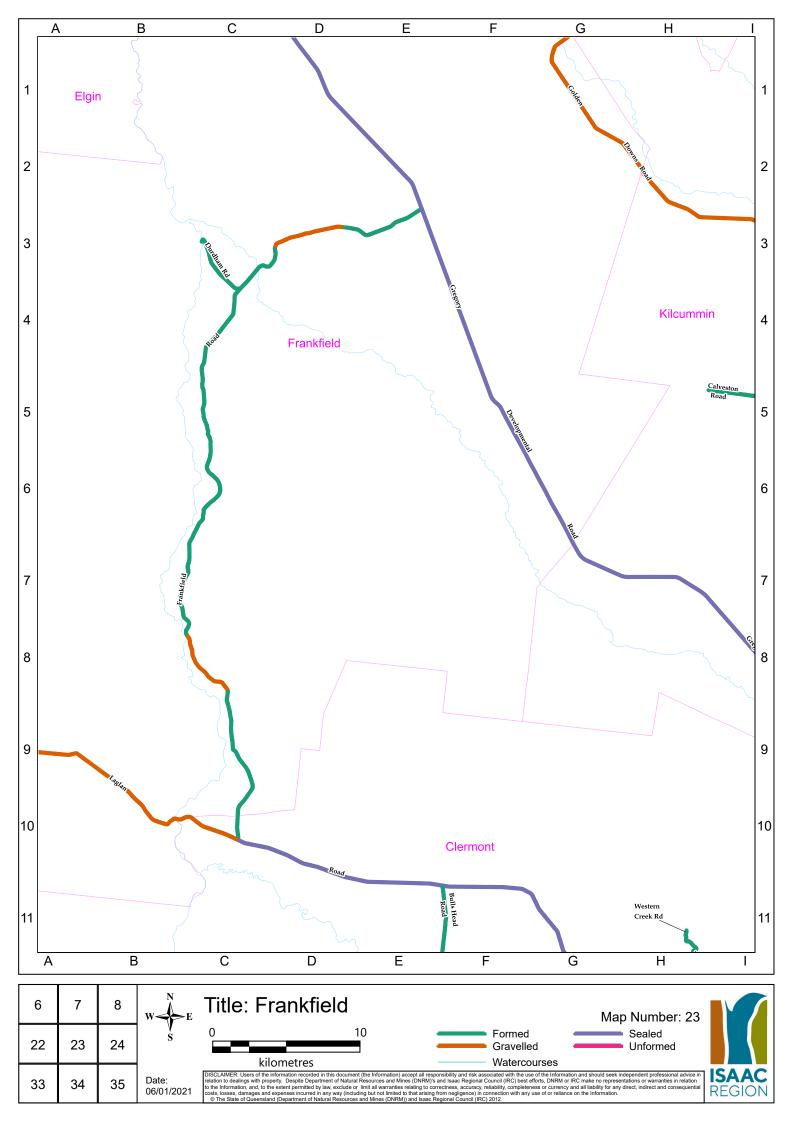

| Winterer Crescent        | 26  | G8            |  |
| Wolfang Access Road      | 35  | F1            |  |
| Wollombi Road            | 1   | D7            |  |
| Wondabah Road            | 24  | C4            |  |
| Woodforde Court          | 11  | E8            |  |
| Wumalgi East Road        | 29  | F9            |  |
| Wumalgi Road             | 29  | E9            |  |
| Wuthung Road             | 25  | A3            |  |
| Wyena Road               | 8   | G6            |  |
| Wynyard Road             | 34  | D7            |  |
| Wyoming Road             | 16  | В9            |  |
| Yeates Crescent (Dysart) | 26  | E6            |  |
| Yeates Street (Moranbah  | 13  | В7            |  |

Date: 12/01/2021

Title: Street Index

ISAAC REGION