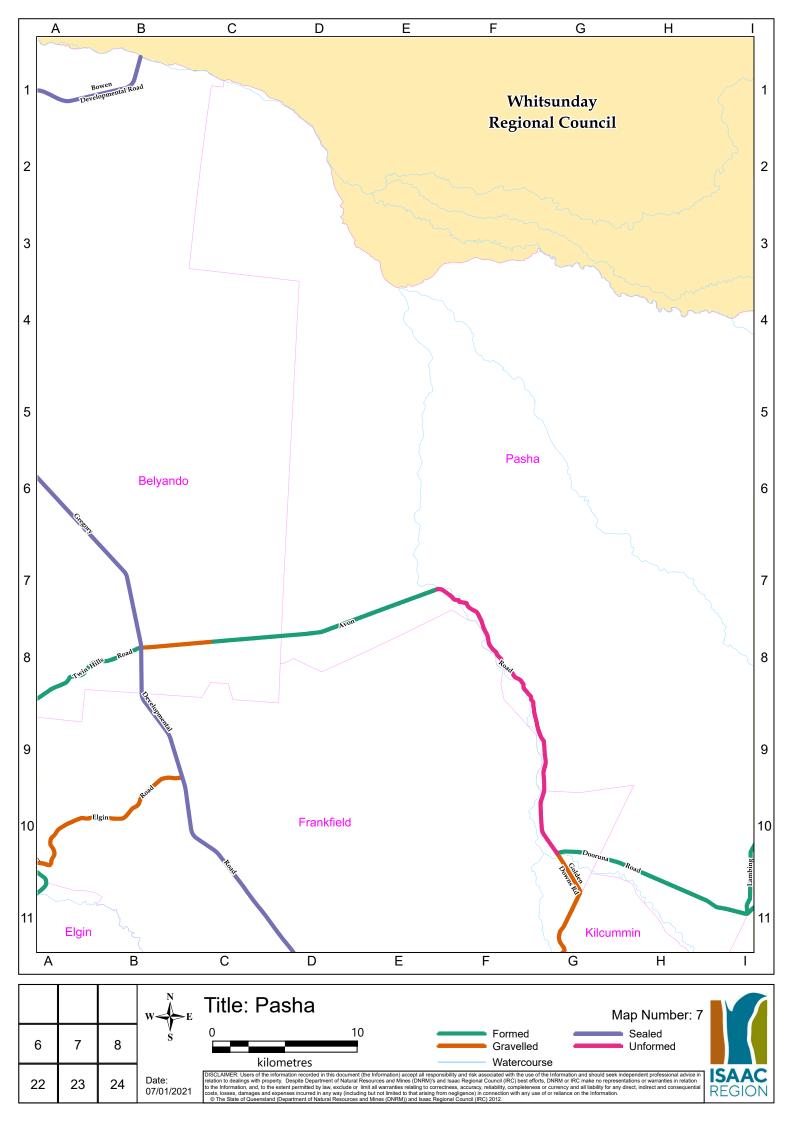

|              |                                                  |                             |            |             |                     | ROAD REGI                             | STER                |                   |                     |                   |                     |                                                          |                 |
|--------------|--------------------------------------------------|-----------------------------|------------|-------------|---------------------|---------------------------------------|---------------------|-------------------|---------------------|-------------------|---------------------|----------------------------------------------------------|-----------------|
|              |                                                  |                             |            | LENGTH      | SEAL                | ED ROAD                               | GRAVE               | ELLED ROAD        | FORM                | IED ROAD          | UNFORMED ROAD       | ROAD HIERARCHY FUNCTIONALITY                             | ADDITIONAL      |
| ROAD NUMBER  | ROAD NAME                                        | LOCALITY                    | ROAD OWNER | (km)        | Road Length<br>(km) | Av Road Width (m)                     | Road Length<br>(km) | Av Road Width (m) | Road Length<br>(km) | Av Road Width (m) | Road Length<br>(km) | CLASS                                                    | CHARACTERISTIC  |
| S329         | Acacia Street                                    | MORANBAH                    | IRC        | 0.397       | 0.397               | 12.8                                  |                     |                   |                     |                   |                     | Urban Local Street                                       |                 |
| S155         | Acton Court                                      | DYSART                      | IRC        | 0.093       | 0.093               | 8.5                                   |                     |                   |                     |                   |                     | Urban Local Street                                       |                 |
| S105         | Adair Street                                     | ST LAWRENCE                 | IRC        | 0.147       | 0.147               | 5                                     |                     |                   |                     |                   |                     | Urban Local Street                                       |                 |
| S177<br>827  | Adair Street                                     | DYSART<br>CLERMONT          | IRC        | 0.304       | 0.304               | 12.6                                  |                     |                   |                     |                   |                     | Urban Local Street                                       |                 |
| 522          | Airport Road<br>Airstrip Road                    | NEBO                        | IRC        | 6.824       | 6.824               | 4                                     |                     |                   |                     |                   |                     | Rural Local Road (Class 5)<br>Urban Local Road           |                 |
| S249         | Airstrip Road                                    | MIDDLEMOUNT                 | IRC        | 0.771       | 0.771               | 9                                     |                     |                   |                     |                   |                     | Rural Local Road (Class 5)                               |                 |
| 892          | Albert Lane                                      | CLERMONT                    | IRC        | 0.226       | 0.771               | Ŭ                                     | 0.226               | 4                 |                     |                   |                     | Urban Local Street                                       |                 |
| 802          | Albro Road                                       | LAGLAN                      | IRC        | 28.468      |                     |                                       | 28.468              | 7                 |                     |                   |                     | Rural Local Road (Class 5)                               |                 |
| S233         | Alfred Quinn Drive                               | MIDDLEMOUNT                 | IRC        | 1.486       | 1.486               | 12                                    |                     |                   |                     |                   |                     | Urban Minor Collector Road                               |                 |
| 884          | Alinya Road                                      | LAGLAN                      | IRC        | 3.301       |                     |                                       | 3.301               | 6                 |                     |                   |                     | Rural Local Road (Class 5)                               |                 |
| 857          | Alpha Bypass Road                                | CLERMONT                    | IRC        | 5.433       | 3.44                | 6.7                                   | 1.993               | 7.8               |                     |                   |                     | Rural Collector Road (Class 4)                           |                 |
| P345         | Amber Court                                      | MORANBAH                    | Private    | 0.138       | 0.138               | 8.5                                   |                     |                   |                     |                   |                     | Private Residential with Public Access                   |                 |
| S431         | Anderson Court                                   | MORANBAH                    | IRC        | 0.584       | 0.584               | 7.9                                   |                     |                   |                     |                   |                     | Urban Local Street                                       |                 |
| 74           | Annandale Road                                   | VALKYRIE                    | IRC        | 26.508      |                     |                                       | 26.508              | 7                 |                     |                   |                     | Rural Local Road (Class 5)                               |                 |
| S14<br>S353  | Anne Street                                      | NEBO                        | IRC<br>IRC | 0.669       | 0.669               | 6<br>17.9                             |                     |                   |                     |                   |                     | Urban Local Street                                       |                 |
| 8353         | Appleton Street<br>Appos Road                    | MORANBAH<br>CLERMONT        | IRC        | 0.293 3.996 | 0.293               | 17.9                                  |                     |                   | 3.996               | 6                 |                     | Urban Minor Collector Road                               |                 |
| 877<br>S370  | Appos Road<br>Archer Drive                       | MORANBAH                    | IRC        | 0.723       | 0.723               | 10.9                                  |                     | + +               | 3.990               | o                 |                     | Rural Local Road (Class 5)<br>Urban Minor Collector Road |                 |
| \$354        | Arkana Terrace                                   | MORANBAH                    | IRC        | 0.77        | 0.77                | 10.9                                  |                     |                   |                     |                   |                     | Urban Local Street                                       |                 |
| S186         | Armstrong Crescent                               | DYSART                      | IRC        | 0.295       | 0.295               | 8.5                                   |                     |                   |                     |                   |                     | Urban Local Street                                       |                 |
| S112         | Arthur Street                                    | ST LAWRENCE                 | IRC        | 0.239       | 0.239               | 5                                     |                     |                   |                     |                   |                     | Urban Local Street                                       |                 |
| S23          | Atherton Crescent                                | GLENDEN                     | IRC        | 0.564       | 0.564               | 10                                    |                     |                   |                     |                   |                     | Urban Local Street                                       |                 |
| S549         | Athol Court                                      | CLERMONT                    | IRC        | 0.278       | 0.278               | 12                                    |                     |                   |                     |                   |                     | Urban Local Street                                       |                 |
| S224         | Atkinson Street                                  | MIDDLEMOUNT                 | IRC        | 0.131       | 0.131               | 9                                     |                     |                   |                     |                   |                     | Urban Local Street                                       |                 |
| 880          | Avalon Road                                      | CLERMONT                    | IRC        | 0.847       |                     |                                       | 0.847               | 5                 |                     |                   |                     | Rural Local Road (Class 5)                               |                 |
| 813          | Avon Road                                        | BELYANDO                    | IRC        | 42.909      |                     |                                       | 4.979               | 4.6               | 16.346              | 4.6               | 21.584              | Rural Collector Road (Class 4)                           |                 |
| S347         | Bacon Lane                                       | MORANBAH                    | IRC        | 0.516       | 0.516               | 11.7                                  |                     |                   |                     |                   |                     | Urban Minor Collector Road                               |                 |
| S346         | Bacon Street                                     | MORANBAH                    | IRC        | 0.574       | 0.574               | 11.2                                  |                     |                   |                     |                   |                     | Urban Minor Collector Road                               |                 |
| S11<br>9     | Baker Street                                     | NEBO                        | IRC<br>IRC | 0.378 3.977 | 0.378               | 7<br>0.187                            | 3.997               | 4.7               |                     |                   |                     | Urban Local Street                                       |                 |
| 9<br>41      | Bar Plains Road<br>Barbours Road                 | ST LAWRENCE<br>CARMILA      | IRC        | 0.848       | 0.08                | 0.187                                 | 3.997               | 4./               | 0.848               | 4                 |                     | Rural Local Road (Class 5)                               |                 |
| \$331        | Barcoo Drive                                     | MORANBAH                    | IRC        | 0.301       | 0.301               | 10.9                                  |                     |                   | 0.040               | -                 |                     | Rural Local Road (Class 5)<br>Urban Local Street         |                 |
| P021         | Barker Road                                      | TURRAWULLA                  | Private    | 0.87        |                     |                                       |                     |                   |                     |                   | 12.03               | Private Driveway                                         |                 |
| 70           | Barmount Road                                    | LOTUS CREEK                 | IRC        | 14.48       | 8.26                | 3.8                                   | 6.22                | 4.2               |                     |                   |                     | Rural Local Road (Class 5)                               |                 |
| 99           | Barmount South Road                              | LOTUS CREEK                 | IRC        | 9.973       |                     |                                       | 9.973               | 5                 |                     |                   |                     | Rural Local Road (Class 5)                               |                 |
| S396         | Barraclough Crescent                             | MORANBAH                    | IRC        | 0.516       | 0.516               | 10.9                                  |                     |                   |                     |                   |                     | Urban Local Street                                       |                 |
| S167         | Barrett Street                                   | DYSART                      | IRC        | 0.198       | 0.198               | 8.7                                   |                     |                   |                     |                   |                     | Urban Local Street                                       |                 |
| S360         | Barron Court                                     | MORANBAH                    | IRC        | 0.362       | 0.362               | 8.2                                   |                     |                   |                     |                   |                     | Urban Local Street                                       |                 |
| 855          | Barrylar Road                                    | WOLFANG                     | IRC        | 3.688       |                     |                                       | 3.688               | 5                 |                     |                   |                     | Rural Local Road (Class 5)                               |                 |
| P003         | Barton Drive Private                             | MORANBAH                    | Private    | 0.729       | 0.729               |                                       |                     |                   |                     |                   |                     | Private Residential with Public Access                   |                 |
| S344         | Barton Drive                                     | MORANBAH                    | IRC        | 0.092       | 0.092               | 8.5                                   | 05.000              |                   |                     |                   |                     | Urban Local Street                                       |                 |
| 89<br>S350   | Barwon Park Middlemount Road<br>Batchelor Parade | MACKENZIE RIVER<br>MORANBAH | IRC        | 35.882      | 0.383               | 12.7                                  | 35.882              | 6                 |                     |                   |                     | Rural Collector Road (Class 4)                           |                 |
| 893          | Bathampton Lane                                  | CLERMONT                    | IRC        | 0.622       | 0.303               | 12.7                                  |                     |                   | 0.622               | 5                 |                     | Urban Local Street                                       |                 |
| \$45         | Bauhanpion Lane<br>Bauhinia Street               | GLENDEN                     | IRC        | 0.297       | 0.297               | 12                                    |                     |                   | U.ULL               |                   |                     | Rural Local Road (Class 5)<br>Urban Local Street         | Industrial area |
| S176         | Beardmore Crescent                               | DYSART                      | IRC        | 1.49        | 1.49                | 12.5                                  |                     |                   |                     |                   |                     | Urban Minor Collector Road                               |                 |
| S130         | Beatty Court                                     | DYSART                      | IRC        | 0.089       | 0.089               | 8.5                                   |                     |                   |                     |                   |                     | Urban Local Street                                       |                 |
| S546         | Beatty Street                                    | CLERMONT                    | IRC        | 0.423       | 0.423               | 10                                    |                     |                   |                     |                   |                     | Urban Local Street                                       |                 |
| S423         | Beetson Street                                   | MORANBAH                    | IRC        | 0.15        | 0.15                | 7.7                                   |                     |                   |                     |                   |                     | Urban Local Street                                       | -               |
| S21          | Bell Place                                       | GLENDEN                     | IRC        | 0.555       | 0.555               | 14                                    |                     |                   |                     |                   |                     | Urban Local Street                                       |                 |
| S139         | Bellarine Court                                  | DYSART                      | IRC        | 0.109       | 0.109               | 8.6                                   |                     |                   |                     |                   |                     | Urban Local Street                                       |                 |
| S365         | Belshore Street                                  | MORANBAH                    | IRC        | 0.504       | 0.504               | 12.7                                  |                     |                   |                     |                   |                     | Urban Minor Collector Road                               |                 |
| S328         | Belyando Avenue                                  | MORANBAH                    | IRC        | 1.701       | 1.701               | 17.9                                  |                     |                   |                     |                   |                     | Urban Major Collector Road                               |                 |
| S372         | Bennett Court                                    | MORANBAH                    | IRC        | 0.122       | 0.122               | 7.5                                   |                     |                   |                     | -                 |                     | Urban Local Street                                       |                 |
| S132<br>S414 | Beresford Crescent                               | DYSART                      | IRC        | 0.946       | 0.946               | 12.5<br>10.4                          |                     |                   |                     |                   |                     | Urban Local Street                                       |                 |
| 889          | Bernborough Avenue Betoota Road                  | MORANBAH<br>WOLFANG         | IRC        | 2.8         | 0.730               | 10.4                                  | 2.8                 | 4                 |                     |                   |                     | Urban Minor Collector Road                               |                 |
| 888          | Bimbah Road                                      | LAGLAN                      | IRC        | 6.344       | +                   |                                       | 2.0                 | *                 | 6.344               | 6                 |                     | Rural Local Road (Class 5)                               |                 |
| 905          | Bingeringo Access Road                           | BELYANDO                    | IRC        | 8.3         |                     |                                       |                     | + +               | 0.011               |                   | 8.3                 | Rural Local Road (Class 5)<br>Rural Local Road (Class 5) |                 |
| 85           | Blackspring Road                                 | DYSART                      | IRC        | 3.471       | 1                   |                                       |                     | + +               | 3.471               | 4                 | 5.0                 | Rural Local Road (Class 5)<br>Rural Local Road (Class 5) |                 |
| 859          | Blair Athol Mine Road                            | CLERMONT                    | IRC        | 13.244      | 13.244              | 7                                     |                     |                   |                     |                   |                     | Rural Collector Road (Class 3)                           |                 |
| S559         | Blair Street                                     | CLERMONT                    | IRC        | 0.563       | 0.563               | 12                                    |                     |                   |                     |                   |                     | Urban Local Street                                       |                 |
|              | 4                                                |                             |            |             |                     | · · · · · · · · · · · · · · · · · · · |                     |                   |                     |                   |                     |                                                          |                 |

Document Owner: E&I Version 2 - ECM 4778609

Page 1 of 12

|                |                                                     |                     |                        | LENGTH           | SEA                 | LED ROAD          | GRAVEL              | LED ROAD          | FORM                | ED ROAD           | UNFORMED ROAD       | ROAD HIERARCHY FUNCTIONALITY                             | ADDITIONAL      |
|----------------|-----------------------------------------------------|---------------------|------------------------|------------------|---------------------|-------------------|---------------------|-------------------|---------------------|-------------------|---------------------|----------------------------------------------------------|-----------------|
| ROAD NUMBER    | ROAD NAME                                           | LOCALITY            | ROAD OWNER             | (km)             | Road Length<br>(km) | Av Road Width (m) | Road Length<br>(km) | Av Road Width (m) | Road Length<br>(km) | Av Road Width (m) | Road Length<br>(km) | CLASS                                                    | CHARACTERISTIC  |
| S555           | Blamey Court                                        | CLERMONT            | IRC                    | 0.063            | 0.063               | 12                |                     |                   |                     |                   |                     | Urban Local Street                                       |                 |
| S552           | Blamey Street                                       | CLERMONT            | IRC                    | 0.417            | 0.417               | 12                |                     |                   |                     |                   |                     | Urban Local Street                                       |                 |
| S437           | Bligh Court                                         | MORANBAH            | IRC                    | 0.085            | 0.085               | 6.9               |                     |                   |                     |                   |                     | Urban Local Street                                       |                 |
| 5127           | Blue Mountain Road                                  | BLUE MOUNTAIN       | Transport & Main Roads | 28.437           | 28.437              |                   |                     |                   |                     |                   |                     | TMR Road                                                 | ł               |
| S457<br>88     | Boal Lane                                           | MORANBAH<br>DYSART  | IRC                    | 0.08 27.707      | 0.08                | 5.4               | 27.707              | 6                 |                     |                   |                     | Urban Local Street                                       |                 |
| \$310          | Booroondarra Capella Road<br>Border Drive           | MORANBAH            | IRC                    | 0.176            | 0.176               | 5.8               | 21.101              | 0                 |                     |                   |                     | Rural Local Road (Class 5)<br>Urban Local Street         |                 |
| 525            | Borgs Road                                          | BLUE MOUNTAIN       | IRC                    | 0.806            | 0.170               | 3.0               | 0.806               | 4                 |                     |                   |                     | Rural Local Road (Class 5)                               |                 |
| S10            | Bovey Street                                        | NEBO                | IRC                    | 0.548            | 0.548               | 7                 | 0.000               |                   |                     |                   |                     | Urban Local Street                                       |                 |
| S339           | Bowen Court                                         | MORANBAH            | IRC                    | 0.189            | 0.189               | 10.9              |                     |                   |                     |                   |                     | Urban Local Street                                       | ĺ               |
| 88B            | Bowen Developmental Road                            | BELYANDO            | Transport & Main Roads | 17.668           | 17.668              |                   |                     |                   |                     |                   |                     | TMR Road                                                 |                 |
| S4             | Bowen Street                                        | NEBO                | IRC                    | 0.803            | 0.803               | 7                 |                     |                   |                     |                   |                     | Urban Minor Collector Road                               |                 |
| S524           | Box Street                                          | CLERMONT            | IRC                    | 1.575            | 1.575               | 8.2               |                     |                   |                     |                   |                     | Urban Local Street                                       |                 |
| ACS01          | Boxing Club Access                                  | MORANBAH            | IRC                    | 0.044            | 0.044               | 6.8               |                     |                   |                     |                   |                     | Urban Local Street                                       |                 |
| S410           | Boyle Drive                                         | MORANBAH            | IRC                    | 0.258            | 0.258               | 10.9              |                     |                   |                     |                   |                     | Urban Local Street                                       | l               |
| S140           | Bradford Street                                     | DYSART              | IRC                    | 0.234            | 0.234               | 11.6              |                     |                   |                     |                   |                     | Urban Local Street                                       | Industrial area |
| \$390<br>524   | Bradman Street                                      | MORANBAH            | IRC                    | 0.697            | 0.697               | 10.9              |                     |                   |                     |                   |                     | Urban Local Street                                       | 1               |
| 524<br>S244    | Braeside Road<br>Brahman Street                     | NEBO<br>MIDDLEMOUNT | IRC                    | 0.516            | 0.516               | 14                |                     | +                 |                     |                   |                     | Rural Collector Road (Class 4)                           |                 |
| \$244<br>\$162 | Brennan Street                                      | DYSART              | IRC                    | 0.291            | 0.291               | 8.7               |                     | 1                 |                     | 1                 |                     | Urban Local Street<br>Urban Local Street                 | Industrial area |
| 526            | Bridson Road                                        | BLUE MOUNTAIN       | IRC                    | 2.599            | 5.231               | 0.7               | 2.599               | 6                 |                     |                   |                     | Urban Local Street<br>Rural Local Road (Class 5)         |                 |
| 873            | Brigalow Road                                       | CLERMONT            | IRC                    | 6.159            |                     |                   | 2.000               |                   | 6.159               | 5                 |                     | Rural Local Road (Class 5)                               |                 |
| P004           | Broadlea Road                                       | COPPABELLA          | Private                | 5.649            |                     |                   | 5.649               | 8                 |                     | -                 |                     | Private with Public Access                               | ĺ               |
| S193           | Broadsound Avenue                                   | DYSART              | IRC                    | 0.624            | 0.624               | 9                 |                     |                   |                     |                   |                     | Urban Local Road                                         |                 |
| S198           | Brock Crescent                                      | DYSART              | IRC                    | 0.621            | 0.621               | 8.5               |                     |                   |                     |                   |                     | Urban Local Street                                       |                 |
| S200           | Brolga Lane                                         | DYSART              | IRC                    | 0.099            | 0.099               | 8.5               |                     |                   |                     |                   |                     | Urban Local Street                                       |                 |
| S179           | Brown Street                                        | DYSART              | IRC                    | 0.3              | 0.3                 | 8.5               |                     |                   |                     |                   |                     | Urban Local Street                                       |                 |
| 47             | Browns Road                                         | CARMILA             | IRC                    | 1.196            | 0.49                | 3.7               | 0.7                 | 4.1               |                     |                   |                     | Rural Local Road (Class 5)                               |                 |
| 10G            | Bruce Highway North                                 | CARMILA             | Transport & Main Roads | 85.364           | 85.364              |                   |                     |                   |                     |                   |                     | TMR Road                                                 | ł               |
| 10F            | Bruce Highway South                                 | ST LAWRENCE         | Transport & Main Roads | 28.604<br>45.061 | 28.604<br>3.15      |                   |                     |                   |                     |                   |                     | TMR Road                                                 | 1               |
| 812<br>804     | Bulliwallah Road<br>Bulls Head Road                 | BELYANDO            | IRC                    | 45.061 25.071    | 3.15                | 8                 | 41.911<br>25.071    | 6                 |                     |                   |                     | Rural Local Road (Class 5)                               |                 |
| 523            | Burgess Road                                        | NEBO                | IRC                    | 2.611            |                     |                   | 2.611               | 5                 |                     |                   |                     | Rural Local Road (Class 5)<br>Rural Local Road (Class 5) |                 |
| S379           | Burke Drive                                         | MORANBAH            | IRC                    | 0.339            | 0.339               | 11                | 2.011               | Ū                 |                     |                   |                     | Urban Local Street                                       |                 |
| S228           | Burns Court                                         | MIDDLEMOUNT         | IRC                    | 0.242            | 0.242               | 14                |                     |                   |                     |                   |                     | Urban Local Street                                       | l .             |
| 505            | Burrenbring Road                                    | NEBO                | IRC                    | 1.602            |                     |                   | 1.602               | 6                 |                     |                   |                     | Rural Local Road (Class 5)                               |                 |
| P005           | Burton Mine Access                                  | BURTON              | Private                | 5.436            | 5.436               |                   |                     |                   |                     |                   |                     | Private with Public Access                               |                 |
| 2              | Burwood Road                                        | ST LAWRENCE         | IRC                    | 7.834            |                     |                   | 7.834               | 4                 |                     |                   |                     | Rural Local Road (Class 5)                               |                 |
| S443           | Bushlark Drive                                      | MORANBAH            | IRC                    | 0.639            | 0.639               | 7                 |                     |                   |                     |                   |                     | Urban Local Street                                       | 1               |
| 806            | Bygana Road                                         | ELGIN               | IRC                    | 39.287           |                     |                   | 39.287              | 6                 |                     |                   |                     | Rural Local Road (Class 5)                               |                 |
| S163           | Caleb Crescent                                      | DYSART              | IRC                    | 0.271            | 0.271               | 6.7               |                     |                   |                     |                   |                     | Urban Local Street                                       | ł               |
| S138           | Calvert Court                                       | DYSART              | IRC                    | 0.09             | 0.09                | 8.6               |                     |                   |                     |                   |                     | Urban Local Street                                       | ł               |
| 853<br>33      | Calveston Road                                      | KILCUMMIN           | IRC                    | 11.869           |                     |                   | 11.869              | 6                 | 1.723               |                   |                     | Rural Local Road (Class 5)                               | 1               |
| 53<br>S169     | Camerons Road<br>Campbell Street                    | CARMILA<br>DYSART   | IRC                    | 0.101            | 0.101               | 8.5               |                     |                   | 1.723               | 5                 |                     | Rural Local Road (Class 5)                               |                 |
| 51             | Campbell Street<br>Campbells Crebers Road           | CARMILA             | IRC                    | 2.01             | 2.01                | 6.5               |                     | 1                 |                     | 1                 |                     | Urban Local Street                                       |                 |
| \$558          | Campbells Crebers Road                              | CLERMONT            | IRC                    | 0.067            | 0.067               | 12                |                     |                   |                     |                   |                     | Rural Local Road (Class 5)<br>Urban Local Street         | (               |
| 63             | Canning Woods Road                                  | ILBILBIE            | IRC                    | 1.357            |                     |                   | 1.357               | 5                 |                     |                   |                     | Rural Local Road (Class 5)                               | Í               |
| S111           | Cannon Street                                       | ST LAWRENCE         | IRC                    | 0.22             | 0.22                | 5                 |                     |                   |                     |                   |                     | Urban Local Street                                       |                 |
| 102            | Cape Palmerston Road                                | ILBILBIE            | IRC                    | 6.399            |                     |                   | 6.399               | 7                 |                     |                   |                     | Rural Local Road (Class 5)                               |                 |
| S504           | Capella Lane                                        | CLERMONT            | IRC                    | 0.528            | 0.528               | 7                 |                     |                   |                     |                   |                     | Urban Local Street                                       |                 |
| S505           | Capella Street                                      | CLERMONT            | IRC                    | 0.835            | 0.835               | 22.5              |                     |                   |                     |                   |                     | Urban Arterial Road                                      |                 |
| S503           | Capricorn Street                                    | CLERMONT            | IRC                    | 1.949            | 1.949               | 13.6              |                     |                   |                     |                   |                     | Urban Major Collector Road                               |                 |
| S532           | Carbine Court                                       | CLERMONT            | IRC                    | 0.103            | 0.103               | 12.1              |                     |                   |                     |                   |                     | Urban Local Street                                       | ł               |
| 78             | Carfax Road                                         | DYSART              | IRC                    | 31.77            |                     |                   | 31.77               | 7                 |                     |                   |                     | Rural Collector Road (Class 4)                           | ł               |
| S561           | Carina Crescent                                     | CLERMONT            | IRC                    | 0.46             | 0.46                | 12                | 4.005               | 7                 |                     |                   |                     | Urban Local Street                                       | ł               |
| 8110           | Carmichael Road                                     | LAGLAN              | IRC                    | 4.825            | 0.381               | 6                 | 4.825               | 1                 |                     |                   |                     | Rural Local Road (Class 5)                               | 1               |
| 30a<br>30      | Carmila Beach Esplanade<br>Carmila Beach Road       | CARMILA             | IRC                    | 0.381 5.773      | 0.381               | 6                 |                     |                   |                     |                   |                     | Rural Local Road (Class 5)                               | 1               |
| 30<br>ACS005   | Carmila Beach Road<br>Carmila Transfer Station Road |                     | IRC                    | 0.11             | 0.11                | 0                 |                     | +                 |                     |                   |                     | Rural Local Road (Class 5)                               |                 |
| 31             | Carmila West Road                                   | CARMILA             | IRC                    | 16.039           | 0.11<br>12.39       | 5.6               | 3.6436              | 3.5               |                     |                   |                     | Driveway<br>Rural Local Road (Class 5)                   | (               |
| 31a            | Carmila West Road                                   | CARMILA             | IRC                    | 0.088            | 0.088               | 3                 | 0.0100              | 0.0               |                     |                   |                     | Urban Local Road                                         | 1               |
| 876            | Carrie Downs Road                                   | WOLFANG             | IRC                    | 2.247            | 0.000               | -                 | 2.247               | 4                 |                     |                   |                     | Rural Local Road (Class 5)                               | Í               |
| S227           | Carter Place                                        | MIDDLEMOUNT         | IRC                    | 0.208            | 0.208               | 9.2               |                     |                   |                     |                   |                     | Urban Local Street                                       |                 |
| S341           | Casey Court                                         | MORANBAH            | IRC                    | 0.194            | 0.194               | 10.9              |                     |                   |                     |                   |                     | Urban Local Street                                       |                 |
|                |                                                     |                     |                        |                  |                     |                   |                     |                   |                     |                   |                     |                                                          |                 |

Document Owner: E&I Version 2 - ECM 4778609 Page 2 of 12

|                |                                          |                          |                               | LENGTH         | SEALE               | ED ROAD           | GRAVE               | LLED ROAD         | FORM                | ED ROAD           | UNFORMED ROAD       | ROAD HIERARCHY FUNCTIONALITY ADDITIONAL              |
|----------------|------------------------------------------|--------------------------|-------------------------------|----------------|---------------------|-------------------|---------------------|-------------------|---------------------|-------------------|---------------------|------------------------------------------------------|
| ROAD NUMBER    | ROAD NAME                                | LOCALITY                 | ROAD OWNER                    | (km)           | Road Length<br>(km) | Av Road Width (m) | Road Length<br>(km) | Av Road Width (m) | Road Length<br>(km) | Av Road Width (m) | Road Length<br>(km) | CLASS CHARACTERISTIC                                 |
| S15            | Cassia Court                             | NEBO                     | IRC                           | 0.535          | 0.535               | 6                 | χ. γ                |                   | <b>X</b> <i>Y</i>   |                   | . ,                 | Urban Local Street                                   |
| S126           | Caswell Street                           | DYSART                   | IRC                           | 0.433          | 0.433               | 12.5              |                     |                   |                     |                   |                     | Urban Local Street                                   |
| S321           | Cavanagh Court                           | MORANBAH                 | IRC                           | 0.147          | 0.147               | 13.1              |                     |                   |                     |                   |                     | Urban Local Street Industrial area                   |
| S512           | Cemetery Road                            | CLERMONT                 | IRC                           | 0.804          | 0.804               | 6.8               |                     |                   |                     |                   |                     | Urban Local Road Industrial area                     |
| 519b           | Cemetery Road                            | NEBO                     | IRC                           | 1.989          | 1.989               | 6                 |                     |                   |                     |                   |                     | Urban Local Road                                     |
| S206<br>S207   | Centenary Drive North                    | MIDDLEMOUNT              | IRC                           | 3.429<br>2.645 | 3.429<br>2.645      | 13                |                     |                   |                     |                   |                     | Urban Major Collector Road                           |
| S207<br>S236   | Centenary Drive South<br>Chappell Street | MIDDLEMOUNT              | IRC                           | 0.619          | 2.645               | 10                |                     |                   |                     |                   |                     | Urban Major Collector Road                           |
| S230<br>S241   | Charles Randell Crescent                 | MIDDLEMOUNT              | IRC                           | 0.418          | 0.418               | 12                |                     |                   |                     |                   |                     | Urban Local Street Urban Local Street                |
| S513           | Charles Street                           | CLERMONT                 | IRC                           | 0.689          | 0.410               | 12                | 0.689               | 8.5               |                     |                   |                     | Urban Local Street<br>Urban Local Street             |
| 834            | Cheeseborough Road                       | CLERMONT                 | IRC                           | 7.869          | 3.55                | 6.1               | 4.319               | 6.9               |                     |                   |                     | Rural Collector Road (Class 4)                       |
| S391           | Chifley Court                            | MORANBAH                 | IRC                           | 0.161          | 0.161               | 7.5               | 4.010               | 0.0               |                     |                   |                     | Urban Local Street                                   |
| S184           | Christian Street                         | DYSART                   | IRC                           | 0.3            | 0.3                 | 9.5               |                     |                   |                     |                   |                     | Urban Local Street                                   |
| S209           | Clarence Baker Drive                     | MIDDLEMOUNT              | IRC                           | 1.408          | 1.408               | 12                |                     |                   |                     |                   |                     | Urban Minor Collector Road                           |
| S43            | Clark Court                              | GLENDEN                  | IRC                           | 0.142          | 0.142               | 7                 |                     |                   |                     |                   |                     | Urban Local Street                                   |
| S442           | Clements Street                          | MORANBAH                 | IRC                           | 1.777          | 1.777               | 16.4              |                     |                   |                     |                   |                     | Urban Major Collector Road                           |
| 552            | Clermont Alpha Road                      | CLERMONT                 | Transport & Main Roads        | 102.971        | 33.187              | 8                 | 69.784              | 8                 |                     |                   |                     | TMR Road                                             |
| 551            | Clermont Connection Road                 | CLERMONT                 | Transport & Main Roads        | 2.192          | 2.192               | 9.2               |                     |                   |                     |                   |                     | TMR Road                                             |
| S438           | Clews Lane                               | MORANBAH                 | IRC                           | 0.086          | 0.086               | 7.9               |                     |                   |                     |                   |                     | Urban Local Street                                   |
| 83             | Cluen Access Road                        | DYSART                   | IRC                           | 14.149         |                     |                   | 14.149              | 5                 |                     |                   |                     | Rural Local Road (Class 5)                           |
| S369           | Cobb Court                               | MORANBAH                 | IRC                           | 0.109          | 0.109               | 7.5               |                     |                   |                     |                   |                     | Urban Local Street                                   |
| 531            | Cockenzie Road                           | STRATHFIELD              | IRC                           | 17.948         | 5.34                | 5.4               | 12.61               | 5.5               |                     |                   |                     | Rural Local Road (Class 5)                           |
| S175           | Coleman Street                           | DYSART                   | IRC                           | 0.178          | 0.178               | 8.7               |                     |                   |                     |                   |                     | Urban Local Street                                   |
| 64             | Collaroy Killarney Road                  | COLLAROY                 | IRC                           | 45.674         | 1.56                | 5                 | 44.114              | 5                 |                     |                   |                     | Rural Collector Road (Class 4)                       |
| 66             | Collaroy Tierawoomba Road                | COLLAROY                 | IRC                           | 35.44          |                     |                   | 35.44               | 11                |                     |                   |                     | Rural Local Road (Class 5)                           |
| S319           | Colliery Street                          | MORANBAH                 | IRC                           | 0.234          | 0.234               | 13.1              |                     |                   |                     |                   |                     | Urban Local Street                                   |
| S548           | Collins Street                           | CLERMONT                 | IRC                           | 0.778          | 0.778               | 12                |                     |                   |                     |                   |                     | Urban Local Street                                   |
| 5307<br>29     | Collinsville Elphinstone Road            | ELPHINSTONE<br>CLAIRVIEW | Transport & Main Roads<br>IRC | 50.066<br>4.67 | 50.066<br>4.67      | 4                 |                     |                   |                     |                   |                     | TMR Road                                             |
| 29<br>S40      | Colonial Drive                           |                          | IRC                           | 0.142          | 4.67                | 8                 |                     |                   |                     |                   |                     | Urban Local Street                                   |
| 19             | Comerford Court<br>Connollys Road        | GLENDEN<br>CLAIRVIEW     | IRC                           | 2.422          | 1.162               | 3.3               | 1.26                | 3.9               |                     |                   |                     | Urban Local Street<br>Rural Local Road (Class 5)     |
| \$367          | Connor Drive                             | MORANBAH                 | IRC                           | 0.382          | 0.382               | 10.5              | 1.20                | 3.9               |                     |                   |                     |                                                      |
| 67             | Connors River Collaroy Road              | LOTUS CREEK              | IRC                           | 29.594         | 1.714               | 4.2               | 27.88               | 4.9               |                     |                   |                     | Urban Local Street<br>Rural Collector Road (Class 4) |
| S136           | Connors Street                           | DYSART                   | IRC                           | 0.389          | 0.389               | 8.7               | 21.00               | 4.0               |                     |                   |                     | Urban Local Street                                   |
| 821            | Coobyanga Road                           | KILCUMMIN                | IRC                           | 7.022          |                     |                   | 7.022               | 5                 |                     |                   |                     | Rural Local Road (Class 5)                           |
| S338           | Cook Court                               | MORANBAH                 | IRC                           | 0.147          | 0.147               | 10.9              |                     | -                 |                     |                   |                     | Urban Local Street                                   |
| S187           | Cook Crescent                            | DYSART                   | IRC                           | 0.379          | 0.379               | 8.5               |                     |                   |                     |                   |                     | Urban Local Street                                   |
| S124           | Coral Court                              | ILBILBIE                 | IRC                           | 0.071          | 0.071               | 7                 |                     |                   |                     |                   |                     | Urban Local Street                                   |
| S568           | Cosgrove Court                           | CLERMONT                 | IRC                           | 0.104          | 0.104               | 5.7               |                     |                   |                     |                   |                     | Urban Local Street                                   |
| 82             | Cotherstone Capella Road                 | DYSART                   | IRC                           | 17.168         |                     |                   | 17.168              | 7                 |                     |                   |                     | Rural Collector Road (Class 4)                       |
| 864            | Cottonpatch Lane                         | CLERMONT                 | IRC                           | 1.301          | 1.301               | 7                 |                     |                   |                     |                   |                     | Urban Local Street                                   |
| S185           | Council Chambers Street                  | DYSART                   | IRC                           | 0.175          | 0.175               | 9.3               |                     |                   |                     |                   |                     | Urban Local Street                                   |
| S41            | Cowan Street                             | GLENDEN                  | IRC                           | 0.099          | 0.099               | 10                |                     |                   |                     |                   |                     | Urban Local Street                                   |
| 840            | Craven Road                              | QUETTA                   | IRC                           | 35.684         |                     |                   | 35.684              | 7                 |                     |                   |                     | Rural Local Road (Class 5)                           |
| S153           | Crawford Street                          | DYSART                   | IRC                           | 0.299          | 0.299               | 8.7               |                     |                   |                     |                   |                     | Urban Local Street                                   |
| S441           | Croker Court                             | MORANBAH                 | IRC                           | 0.22           | 0.22                | 8.2               |                     |                   |                     |                   |                     | Urban Local Street                                   |
| S440           | Crompton Street                          | MORANBAH                 | IRC                           | 0.385          | 0.385               | 8.2               |                     |                   |                     |                   |                     | Urban Local Street                                   |
| S455           | Cunningham Way                           | MORANBAH                 | IRC                           | 0.269          | 0.269               | 6.9               | 0.511               | -                 |                     |                   |                     | Urban Minor Collector Road                           |
| 866            | Curragundi Road                          | WOLFANG                  | IRC                           | 2.544          | 0.000               | 40.5              | 2.544               | 5                 |                     |                   |                     | Rural Local Road (Class 5)                           |
| \$327<br>\$408 | Curtin Street                            | MORANBAH<br>MORANBAH     | IRC                           | 0.203          | 0.203               | 18.5              |                     |                   |                     |                   |                     | Urban Local Street                                   |
| S529           | Cuthbert Street                          |                          | IRC                           |                | 1.102               |                   | 0.057               | 7                 |                     |                   |                     | Urban Local Street                                   |
| S529<br>S35    | Daintree Street Daiton Place             | CLERMONT<br>GLENDEN      | IRC                           | 1.159<br>0.467 | 0.467               | 6.5<br>12         | 0.007               | 1                 |                     |                   |                     | Urban Local Street                                   |
| 535<br>74b     | Dairion Piace<br>Daunia Road             | COPPABELLA               | IRC                           | 14.168         | 2.088               | 6.3               | 12.08               | 7.4               |                     | 1                 |                     | Urban Local Street<br>Rural Collector Road (Class 4) |
| P016           | Davidson Street                          | COPPABELLA               | Private                       | 0.157          | 0.157               | 6.9               | 12.00               | 1.4               |                     | 1                 |                     | Private Residential with Public Access               |
| S250           | Davidson Street                          | MIDDLEMOUNT              | IRC                           | 0.044          | 0.044               | 8.6               |                     | + +               |                     | 1                 |                     | Urban Local Street                                   |
| S566           | Davis Court                              | CLERMONT                 | IRC                           | 0.111          | 0.111               | 6.5               |                     |                   |                     |                   |                     | Urban Local Street<br>Urban Local Street             |
| S208           | Dawson Street                            | MIDDLEMOUNT              | IRC                           | 0.457          | 0.15                | 8.5               | 0.307               | 5.1               |                     |                   |                     | Urban Local Street                                   |
| S413           | De Castella Drive                        | MORANBAH                 | IRC                           | 0.325          | 0.325               | 10.9              |                     |                   |                     |                   |                     | Urban Local Street                                   |
| 805            | Degulla Road                             | LAGLAN                   | IRC                           | 10.251         |                     |                   |                     |                   | 10.251              | 6                 |                     | Rural Local Road (Class 5)                           |
| S5             | Denison Street                           | NEBO                     | IRC                           | 0.396          | 0.396               | 7                 |                     |                   |                     |                   |                     | Urban Local Road                                     |
| S248           | Depot Access Road                        | MIDDLEMOUNT              | IRC                           | 0.08           | 0.08                | 6.5               |                     | 1                 |                     |                   |                     | Driveway                                             |
| S563           | Derrett Court                            | CLERMONT                 | IRC                           | 0.074          | 0.074               | 12                |                     | 1                 |                     |                   |                     | Urban Local Street                                   |
| S24            | Dinang Crescent                          | GLENDEN                  | IRC                           | 0.769          | 0.769               | 9                 |                     |                   |                     |                   |                     | Urban Local Street                                   |
| S304           | Dittman Drive                            | MORANBAH                 | IRC                           | 0.267          | 0.267               | 5.8               |                     |                   |                     |                   |                     | Urban Local Street                                   |
|                |                                          |                          |                               |                |                     |                   |                     |                   |                     |                   |                     |                                                      |