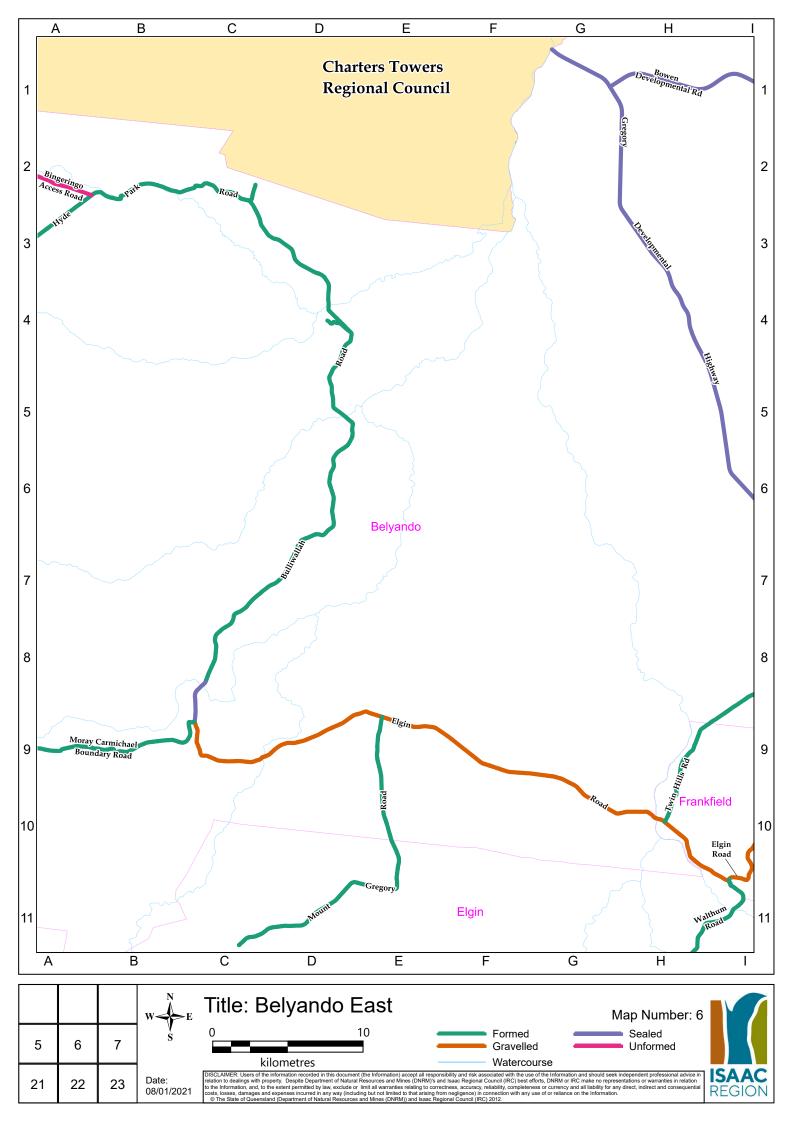

|              |                                                  |                             |            |             |                     | ROAD REGI                             | STER                |                   |                     |                   |                     |                                                          |                 |
|--------------|--------------------------------------------------|-----------------------------|------------|-------------|---------------------|---------------------------------------|---------------------|-------------------|---------------------|-------------------|---------------------|----------------------------------------------------------|-----------------|
|              |                                                  |                             |            | LENGTH      | SEAL                | ED ROAD                               | GRAVE               | ELLED ROAD        | FORM                | IED ROAD          | UNFORMED ROAD       | ROAD HIERARCHY FUNCTIONALITY                             | ADDITIONAL      |
| ROAD NUMBER  | ROAD NAME                                        | LOCALITY                    | ROAD OWNER | (km)        | Road Length<br>(km) | Av Road Width (m)                     | Road Length<br>(km) | Av Road Width (m) | Road Length<br>(km) | Av Road Width (m) | Road Length<br>(km) | CLASS                                                    | CHARACTERISTIC  |
| S329         | Acacia Street                                    | MORANBAH                    | IRC        | 0.397       | 0.397               | 12.8                                  |                     |                   |                     |                   |                     | Urban Local Street                                       |                 |
| S155         | Acton Court                                      | DYSART                      | IRC        | 0.093       | 0.093               | 8.5                                   |                     |                   |                     |                   |                     | Urban Local Street                                       |                 |
| S105         | Adair Street                                     | ST LAWRENCE                 | IRC        | 0.147       | 0.147               | 5                                     |                     |                   |                     |                   |                     | Urban Local Street                                       |                 |
| S177<br>827  | Adair Street                                     | DYSART<br>CLERMONT          | IRC        | 0.304       | 0.304               | 12.6                                  |                     |                   |                     |                   |                     | Urban Local Street                                       |                 |
| 522          | Airport Road<br>Airstrip Road                    | NEBO                        | IRC        | 6.824       | 6.824               | 4                                     |                     |                   |                     |                   |                     | Rural Local Road (Class 5)<br>Urban Local Road           |                 |
| S249         | Airstrip Road                                    | MIDDLEMOUNT                 | IRC        | 0.771       | 0.771               | 9                                     |                     |                   |                     |                   |                     | Rural Local Road (Class 5)                               |                 |
| 892          | Albert Lane                                      | CLERMONT                    | IRC        | 0.226       | 0.771               | Ŭ                                     | 0.226               | 4                 |                     |                   |                     | Urban Local Street                                       |                 |
| 802          | Albro Road                                       | LAGLAN                      | IRC        | 28.468      |                     |                                       | 28.468              | 7                 |                     |                   |                     | Rural Local Road (Class 5)                               |                 |
| S233         | Alfred Quinn Drive                               | MIDDLEMOUNT                 | IRC        | 1.486       | 1.486               | 12                                    |                     |                   |                     |                   |                     | Urban Minor Collector Road                               |                 |
| 884          | Alinya Road                                      | LAGLAN                      | IRC        | 3.301       |                     |                                       | 3.301               | 6                 |                     |                   |                     | Rural Local Road (Class 5)                               |                 |
| 857          | Alpha Bypass Road                                | CLERMONT                    | IRC        | 5.433       | 3.44                | 6.7                                   | 1.993               | 7.8               |                     |                   |                     | Rural Collector Road (Class 4)                           |                 |
| P345         | Amber Court                                      | MORANBAH                    | Private    | 0.138       | 0.138               | 8.5                                   |                     |                   |                     |                   |                     | Private Residential with Public Access                   |                 |
| S431         | Anderson Court                                   | MORANBAH                    | IRC        | 0.584       | 0.584               | 7.9                                   |                     |                   |                     |                   |                     | Urban Local Street                                       |                 |
| 74           | Annandale Road                                   | VALKYRIE                    | IRC        | 26.508      |                     |                                       | 26.508              | 7                 |                     |                   |                     | Rural Local Road (Class 5)                               |                 |
| S14<br>S353  | Anne Street                                      | NEBO                        | IRC<br>IRC | 0.669       | 0.669               | 6<br>17.9                             |                     |                   |                     |                   |                     | Urban Local Street                                       |                 |
| 8353         | Appleton Street<br>Appos Road                    | MORANBAH<br>CLERMONT        | IRC        | 0.293 3.996 | 0.293               | 17.9                                  |                     |                   | 3.996               | 6                 |                     | Urban Minor Collector Road                               |                 |
| 877<br>S370  | Appos Road<br>Archer Drive                       | MORANBAH                    | IRC        | 0.723       | 0.723               | 10.9                                  |                     | + +               | 3.990               | o                 |                     | Rural Local Road (Class 5)<br>Urban Minor Collector Road |                 |
| \$354        | Arkana Terrace                                   | MORANBAH                    | IRC        | 0.77        | 0.77                | 10.9                                  |                     |                   |                     |                   |                     | Urban Local Street                                       |                 |
| S186         | Armstrong Crescent                               | DYSART                      | IRC        | 0.295       | 0.295               | 8.5                                   |                     |                   |                     |                   |                     | Urban Local Street                                       |                 |
| S112         | Arthur Street                                    | ST LAWRENCE                 | IRC        | 0.239       | 0.239               | 5                                     |                     |                   |                     |                   |                     | Urban Local Street                                       |                 |
| S23          | Atherton Crescent                                | GLENDEN                     | IRC        | 0.564       | 0.564               | 10                                    |                     |                   |                     |                   |                     | Urban Local Street                                       |                 |
| S549         | Athol Court                                      | CLERMONT                    | IRC        | 0.278       | 0.278               | 12                                    |                     |                   |                     |                   |                     | Urban Local Street                                       |                 |
| S224         | Atkinson Street                                  | MIDDLEMOUNT                 | IRC        | 0.131       | 0.131               | 9                                     |                     |                   |                     |                   |                     | Urban Local Street                                       |                 |
| 880          | Avalon Road                                      | CLERMONT                    | IRC        | 0.847       |                     |                                       | 0.847               | 5                 |                     |                   |                     | Rural Local Road (Class 5)                               |                 |
| 813          | Avon Road                                        | BELYANDO                    | IRC        | 42.909      |                     |                                       | 4.979               | 4.6               | 16.346              | 4.6               | 21.584              | Rural Collector Road (Class 4)                           |                 |
| S347         | Bacon Lane                                       | MORANBAH                    | IRC        | 0.516       | 0.516               | 11.7                                  |                     |                   |                     |                   |                     | Urban Minor Collector Road                               |                 |
| S346         | Bacon Street                                     | MORANBAH                    | IRC        | 0.574       | 0.574               | 11.2                                  |                     |                   |                     |                   |                     | Urban Minor Collector Road                               |                 |
| S11<br>9     | Baker Street                                     | NEBO                        | IRC<br>IRC | 0.378 3.977 | 0.378               | 7<br>0.187                            | 3.997               | 4.7               |                     |                   |                     | Urban Local Street                                       |                 |
| 9<br>41      | Bar Plains Road<br>Barbours Road                 | ST LAWRENCE<br>CARMILA      | IRC        | 0.848       | 0.08                | 0.187                                 | 3.997               | 4./               | 0.848               | 4                 |                     | Rural Local Road (Class 5)                               |                 |
| \$331        | Barcoo Drive                                     | MORANBAH                    | IRC        | 0.301       | 0.301               | 10.9                                  |                     |                   | 0.040               | -                 |                     | Rural Local Road (Class 5)<br>Urban Local Street         |                 |
| P021         | Barker Road                                      | TURRAWULLA                  | Private    | 0.87        |                     |                                       |                     |                   |                     |                   | 12.03               | Private Driveway                                         |                 |
| 70           | Barmount Road                                    | LOTUS CREEK                 | IRC        | 14.48       | 8.26                | 3.8                                   | 6.22                | 4.2               |                     |                   |                     | Rural Local Road (Class 5)                               |                 |
| 99           | Barmount South Road                              | LOTUS CREEK                 | IRC        | 9.973       |                     |                                       | 9.973               | 5                 |                     |                   |                     | Rural Local Road (Class 5)                               |                 |
| S396         | Barraclough Crescent                             | MORANBAH                    | IRC        | 0.516       | 0.516               | 10.9                                  |                     |                   |                     |                   |                     | Urban Local Street                                       |                 |
| S167         | Barrett Street                                   | DYSART                      | IRC        | 0.198       | 0.198               | 8.7                                   |                     |                   |                     |                   |                     | Urban Local Street                                       |                 |
| S360         | Barron Court                                     | MORANBAH                    | IRC        | 0.362       | 0.362               | 8.2                                   |                     |                   |                     |                   |                     | Urban Local Street                                       |                 |
| 855          | Barrylar Road                                    | WOLFANG                     | IRC        | 3.688       |                     |                                       | 3.688               | 5                 |                     |                   |                     | Rural Local Road (Class 5)                               |                 |
| P003         | Barton Drive Private                             | MORANBAH                    | Private    | 0.729       | 0.729               |                                       |                     |                   |                     |                   |                     | Private Residential with Public Access                   |                 |
| S344         | Barton Drive                                     | MORANBAH                    | IRC        | 0.092       | 0.092               | 8.5                                   | 05.000              |                   |                     |                   |                     | Urban Local Street                                       |                 |
| 89<br>S350   | Barwon Park Middlemount Road<br>Batchelor Parade | MACKENZIE RIVER<br>MORANBAH | IRC        | 35.882      | 0.383               | 12.7                                  | 35.882              | 6                 |                     |                   |                     | Rural Collector Road (Class 4)                           |                 |
| 893          | Bathampton Lane                                  | CLERMONT                    | IRC        | 0.622       | 0.303               | 12.7                                  |                     |                   | 0.622               | 5                 |                     | Urban Local Street                                       |                 |
| \$45         | Bauhanpion Lane<br>Bauhinia Street               | GLENDEN                     | IRC        | 0.297       | 0.297               | 12                                    |                     |                   | U.ULL               |                   |                     | Rural Local Road (Class 5)<br>Urban Local Street         | Industrial area |
| S176         | Beardmore Crescent                               | DYSART                      | IRC        | 1.49        | 1.49                | 12.5                                  |                     |                   |                     |                   |                     | Urban Minor Collector Road                               |                 |
| S130         | Beatty Court                                     | DYSART                      | IRC        | 0.089       | 0.089               | 8.5                                   |                     |                   |                     |                   |                     | Urban Local Street                                       |                 |
| S546         | Beatty Street                                    | CLERMONT                    | IRC        | 0.423       | 0.423               | 10                                    |                     |                   |                     |                   |                     | Urban Local Street                                       |                 |
| S423         | Beetson Street                                   | MORANBAH                    | IRC        | 0.15        | 0.15                | 7.7                                   |                     |                   |                     |                   |                     | Urban Local Street                                       | -               |
| S21          | Bell Place                                       | GLENDEN                     | IRC        | 0.555       | 0.555               | 14                                    |                     |                   |                     |                   |                     | Urban Local Street                                       |                 |
| S139         | Bellarine Court                                  | DYSART                      | IRC        | 0.109       | 0.109               | 8.6                                   |                     |                   |                     |                   |                     | Urban Local Street                                       |                 |
| S365         | Belshore Street                                  | MORANBAH                    | IRC        | 0.504       | 0.504               | 12.7                                  |                     |                   |                     |                   |                     | Urban Minor Collector Road                               |                 |
| S328         | Belyando Avenue                                  | MORANBAH                    | IRC        | 1.701       | 1.701               | 17.9                                  |                     |                   |                     |                   |                     | Urban Major Collector Road                               |                 |
| S372         | Bennett Court                                    | MORANBAH                    | IRC        | 0.122       | 0.122               | 7.5                                   |                     |                   |                     | -                 |                     | Urban Local Street                                       |                 |
| S132<br>S414 | Beresford Crescent                               | DYSART                      | IRC        | 0.946       | 0.946               | 12.5<br>10.4                          |                     |                   |                     |                   |                     | Urban Local Street                                       |                 |
| 889          | Bernborough Avenue Betoota Road                  | MORANBAH<br>WOLFANG         | IRC        | 2.8         | 0.730               | 10.4                                  | 2.8                 | 4                 |                     |                   |                     | Urban Minor Collector Road                               |                 |
| 888          | Bimbah Road                                      | LAGLAN                      | IRC        | 6.344       | +                   |                                       | 2.0                 | *                 | 6.344               | 6                 |                     | Rural Local Road (Class 5)                               |                 |
| 905          | Bingeringo Access Road                           | BELYANDO                    | IRC        | 8.3         |                     |                                       |                     | + +               | 0.011               |                   | 8.3                 | Rural Local Road (Class 5)<br>Rural Local Road (Class 5) |                 |
| 85           | Blackspring Road                                 | DYSART                      | IRC        | 3.471       | 1                   |                                       |                     | + +               | 3.471               | 4                 | 5.0                 | Rural Local Road (Class 5)<br>Rural Local Road (Class 5) |                 |
| 859          | Blair Athol Mine Road                            | CLERMONT                    | IRC        | 13.244      | 13.244              | 7                                     |                     |                   |                     |                   |                     | Rural Collector Road (Class 3)                           |                 |
| S559         | Blair Street                                     | CLERMONT                    | IRC        | 0.563       | 0.563               | 12                                    |                     |                   |                     |                   |                     | Urban Local Street                                       |                 |
|              | 4                                                |                             |            |             |                     | · · · · · · · · · · · · · · · · · · · |                     |                   |                     |                   |                     |                                                          |                 |

Document Owner: E&I Version 2 - ECM 4778609

Page 1 of 12

|                |                                                     |                     |                        | LENGTH           | SEA                 | LED ROAD          | GRAVEL              | LED ROAD          | FORM                | ED ROAD           | UNFORMED ROAD       | ROAD HIERARCHY FUNCTIONALITY                             | ADDITIONAL      |
|----------------|-----------------------------------------------------|---------------------|------------------------|------------------|---------------------|-------------------|---------------------|-------------------|---------------------|-------------------|---------------------|----------------------------------------------------------|-----------------|
| ROAD NUMBER    | ROAD NAME                                           | LOCALITY            | ROAD OWNER             | (km)             | Road Length<br>(km) | Av Road Width (m) | Road Length<br>(km) | Av Road Width (m) | Road Length<br>(km) | Av Road Width (m) | Road Length<br>(km) | CLASS                                                    | CHARACTERISTIC  |
| S555           | Blamey Court                                        | CLERMONT            | IRC                    | 0.063            | 0.063               | 12                |                     |                   |                     |                   |                     | Urban Local Street                                       |                 |
| S552           | Blamey Street                                       | CLERMONT            | IRC                    | 0.417            | 0.417               | 12                |                     |                   |                     |                   |                     | Urban Local Street                                       |                 |
| S437           | Bligh Court                                         | MORANBAH            | IRC                    | 0.085            | 0.085               | 6.9               |                     |                   |                     |                   |                     | Urban Local Street                                       |                 |
| 5127           | Blue Mountain Road                                  | BLUE MOUNTAIN       | Transport & Main Roads | 28.437           | 28.437              |                   |                     |                   |                     |                   |                     | TMR Road                                                 | ł               |
| S457<br>88     | Boal Lane                                           | MORANBAH<br>DYSART  | IRC                    | 0.08 27.707      | 0.08                | 5.4               | 27.707              | 6                 |                     |                   |                     | Urban Local Street                                       |                 |
| \$310          | Booroondarra Capella Road<br>Border Drive           | MORANBAH            | IRC                    | 0.176            | 0.176               | 5.8               | 21.101              | 0                 |                     |                   |                     | Rural Local Road (Class 5)<br>Urban Local Street         |                 |
| 525            | Borgs Road                                          | BLUE MOUNTAIN       | IRC                    | 0.806            | 0.170               | 3.0               | 0.806               | 4                 |                     |                   |                     | Rural Local Road (Class 5)                               |                 |
| S10            | Bovey Street                                        | NEBO                | IRC                    | 0.548            | 0.548               | 7                 | 0.000               |                   |                     |                   |                     | Urban Local Street                                       |                 |
| S339           | Bowen Court                                         | MORANBAH            | IRC                    | 0.189            | 0.189               | 10.9              |                     |                   |                     |                   |                     | Urban Local Street                                       | ĺ               |
| 88B            | Bowen Developmental Road                            | BELYANDO            | Transport & Main Roads | 17.668           | 17.668              |                   |                     |                   |                     |                   |                     | TMR Road                                                 |                 |
| S4             | Bowen Street                                        | NEBO                | IRC                    | 0.803            | 0.803               | 7                 |                     |                   |                     |                   |                     | Urban Minor Collector Road                               |                 |
| S524           | Box Street                                          | CLERMONT            | IRC                    | 1.575            | 1.575               | 8.2               |                     |                   |                     |                   |                     | Urban Local Street                                       |                 |
| ACS01          | Boxing Club Access                                  | MORANBAH            | IRC                    | 0.044            | 0.044               | 6.8               |                     |                   |                     |                   |                     | Urban Local Street                                       |                 |
| S410           | Boyle Drive                                         | MORANBAH            | IRC                    | 0.258            | 0.258               | 10.9              |                     |                   |                     |                   |                     | Urban Local Street                                       | l               |
| S140           | Bradford Street                                     | DYSART              | IRC                    | 0.234            | 0.234               | 11.6              |                     |                   |                     |                   |                     | Urban Local Street                                       | Industrial area |
| \$390<br>524   | Bradman Street                                      | MORANBAH            | IRC                    | 0.697            | 0.697               | 10.9              |                     |                   |                     |                   |                     | Urban Local Street                                       | 1               |
| 524<br>S244    | Braeside Road<br>Brahman Street                     | NEBO<br>MIDDLEMOUNT | IRC                    | 0.516            | 0.516               | 14                |                     | +                 |                     |                   |                     | Rural Collector Road (Class 4)                           |                 |
| \$244<br>\$162 | Brennan Street                                      | DYSART              | IRC                    | 0.291            | 0.291               | 8.7               |                     | 1                 |                     | 1                 |                     | Urban Local Street<br>Urban Local Street                 | Industrial area |
| 526            | Bridson Road                                        | BLUE MOUNTAIN       | IRC                    | 2.599            | 5.231               | 0.7               | 2.599               | 6                 |                     |                   |                     | Urban Local Street<br>Rural Local Road (Class 5)         |                 |
| 873            | Brigalow Road                                       | CLERMONT            | IRC                    | 6.159            |                     |                   | 2.000               |                   | 6.159               | 5                 |                     | Rural Local Road (Class 5)                               |                 |
| P004           | Broadlea Road                                       | COPPABELLA          | Private                | 5.649            |                     |                   | 5.649               | 8                 |                     | -                 |                     | Private with Public Access                               | ĺ               |
| S193           | Broadsound Avenue                                   | DYSART              | IRC                    | 0.624            | 0.624               | 9                 |                     |                   |                     |                   |                     | Urban Local Road                                         |                 |
| S198           | Brock Crescent                                      | DYSART              | IRC                    | 0.621            | 0.621               | 8.5               |                     |                   |                     |                   |                     | Urban Local Street                                       |                 |
| S200           | Brolga Lane                                         | DYSART              | IRC                    | 0.099            | 0.099               | 8.5               |                     |                   |                     |                   |                     | Urban Local Street                                       |                 |
| S179           | Brown Street                                        | DYSART              | IRC                    | 0.3              | 0.3                 | 8.5               |                     |                   |                     |                   |                     | Urban Local Street                                       |                 |
| 47             | Browns Road                                         | CARMILA             | IRC                    | 1.196            | 0.49                | 3.7               | 0.7                 | 4.1               |                     |                   |                     | Rural Local Road (Class 5)                               |                 |
| 10G            | Bruce Highway North                                 | CARMILA             | Transport & Main Roads | 85.364           | 85.364              |                   |                     |                   |                     |                   |                     | TMR Road                                                 | ł               |
| 10F            | Bruce Highway South                                 | ST LAWRENCE         | Transport & Main Roads | 28.604<br>45.061 | 28.604<br>3.15      |                   |                     |                   |                     |                   |                     | TMR Road                                                 | 1               |
| 812<br>804     | Bulliwallah Road<br>Bulls Head Road                 | BELYANDO            | IRC                    | 45.061 25.071    | 3.15                | 8                 | 41.911<br>25.071    | 6                 |                     |                   |                     | Rural Local Road (Class 5)                               |                 |
| 523            | Burgess Road                                        | NEBO                | IRC                    | 2.611            |                     |                   | 2.611               | 5                 |                     |                   |                     | Rural Local Road (Class 5)<br>Rural Local Road (Class 5) |                 |
| S379           | Burke Drive                                         | MORANBAH            | IRC                    | 0.339            | 0.339               | 11                | 2.011               | Ū                 |                     |                   |                     | Urban Local Street                                       |                 |
| S228           | Burns Court                                         | MIDDLEMOUNT         | IRC                    | 0.242            | 0.242               | 14                |                     |                   |                     |                   |                     | Urban Local Street                                       | l .             |
| 505            | Burrenbring Road                                    | NEBO                | IRC                    | 1.602            |                     |                   | 1.602               | 6                 |                     |                   |                     | Rural Local Road (Class 5)                               |                 |
| P005           | Burton Mine Access                                  | BURTON              | Private                | 5.436            | 5.436               |                   |                     |                   |                     |                   |                     | Private with Public Access                               |                 |
| 2              | Burwood Road                                        | ST LAWRENCE         | IRC                    | 7.834            |                     |                   | 7.834               | 4                 |                     |                   |                     | Rural Local Road (Class 5)                               |                 |
| S443           | Bushlark Drive                                      | MORANBAH            | IRC                    | 0.639            | 0.639               | 7                 |                     |                   |                     |                   |                     | Urban Local Street                                       | 1               |
| 806            | Bygana Road                                         | ELGIN               | IRC                    | 39.287           |                     |                   | 39.287              | 6                 |                     |                   |                     | Rural Local Road (Class 5)                               |                 |
| S163           | Caleb Crescent                                      | DYSART              | IRC                    | 0.271            | 0.271               | 6.7               |                     |                   |                     |                   |                     | Urban Local Street                                       | ł               |
| S138           | Calvert Court                                       | DYSART              | IRC                    | 0.09             | 0.09                | 8.6               |                     |                   |                     |                   |                     | Urban Local Street                                       | ł               |
| 853<br>33      | Calveston Road                                      | KILCUMMIN           | IRC                    | 11.869           |                     |                   | 11.869              | 6                 | 1.723               |                   |                     | Rural Local Road (Class 5)                               | 1               |
| 53<br>S169     | Camerons Road<br>Campbell Street                    | CARMILA<br>DYSART   | IRC                    | 0.101            | 0.101               | 8.5               |                     |                   | 1.723               | 5                 |                     | Rural Local Road (Class 5)                               |                 |
| 51             | Campbell Street<br>Campbells Crebers Road           | CARMILA             | IRC                    | 2.01             | 2.01                | 6.5               |                     | 1                 |                     | 1                 |                     | Urban Local Street                                       |                 |
| \$558          | Campbells Crebers Road                              | CLERMONT            | IRC                    | 0.067            | 0.067               | 12                |                     |                   |                     |                   |                     | Rural Local Road (Class 5)<br>Urban Local Street         | (               |
| 63             | Canning Woods Road                                  | ILBILBIE            | IRC                    | 1.357            |                     |                   | 1.357               | 5                 |                     |                   |                     | Rural Local Road (Class 5)                               | Í               |
| S111           | Cannon Street                                       | ST LAWRENCE         | IRC                    | 0.22             | 0.22                | 5                 |                     |                   |                     |                   |                     | Urban Local Street                                       |                 |
| 102            | Cape Palmerston Road                                | ILBILBIE            | IRC                    | 6.399            |                     |                   | 6.399               | 7                 |                     |                   |                     | Rural Local Road (Class 5)                               |                 |
| S504           | Capella Lane                                        | CLERMONT            | IRC                    | 0.528            | 0.528               | 7                 |                     |                   |                     |                   |                     | Urban Local Street                                       |                 |
| S505           | Capella Street                                      | CLERMONT            | IRC                    | 0.835            | 0.835               | 22.5              |                     |                   |                     |                   |                     | Urban Arterial Road                                      |                 |
| S503           | Capricorn Street                                    | CLERMONT            | IRC                    | 1.949            | 1.949               | 13.6              |                     |                   |                     |                   |                     | Urban Major Collector Road                               |                 |
| S532           | Carbine Court                                       | CLERMONT            | IRC                    | 0.103            | 0.103               | 12.1              |                     |                   |                     |                   |                     | Urban Local Street                                       | ł               |
| 78             | Carfax Road                                         | DYSART              | IRC                    | 31.77            |                     |                   | 31.77               | 7                 |                     |                   |                     | Rural Collector Road (Class 4)                           | ł               |
| S561           | Carina Crescent                                     | CLERMONT            | IRC                    | 0.46             | 0.46                | 12                | 4.005               | 7                 |                     |                   |                     | Urban Local Street                                       | ł               |
| 8110           | Carmichael Road                                     | LAGLAN              | IRC                    | 4.825            | 0.381               | 6                 | 4.825               | 1                 |                     |                   |                     | Rural Local Road (Class 5)                               | 1               |
| 30a<br>30      | Carmila Beach Esplanade<br>Carmila Beach Road       | CARMILA             | IRC                    | 0.381 5.773      | 0.381               | 6                 |                     |                   |                     |                   |                     | Rural Local Road (Class 5)                               | 1               |
| 30<br>ACS005   | Carmila Beach Road<br>Carmila Transfer Station Road |                     | IRC                    | 0.11             | 0.11                | 0                 |                     | +                 |                     |                   |                     | Rural Local Road (Class 5)                               |                 |
| 31             | Carmila West Road                                   | CARMILA             | IRC                    | 16.039           | 0.11<br>12.39       | 5.6               | 3.6436              | 3.5               |                     |                   |                     | Driveway<br>Rural Local Road (Class 5)                   | (               |
| 31a            | Carmila West Road                                   | CARMILA             | IRC                    | 0.088            | 0.088               | 3                 | 0.0100              | 0.0               |                     |                   |                     | Urban Local Road                                         | 1               |
| 876            | Carrie Downs Road                                   | WOLFANG             | IRC                    | 2.247            | 0.000               | -                 | 2.247               | 4                 |                     |                   |                     | Rural Local Road (Class 5)                               | Í               |
| S227           | Carter Place                                        | MIDDLEMOUNT         | IRC                    | 0.208            | 0.208               | 9.2               |                     |                   |                     |                   |                     | Urban Local Street                                       |                 |
| S341           | Casey Court                                         | MORANBAH            | IRC                    | 0.194            | 0.194               | 10.9              |                     |                   |                     |                   |                     | Urban Local Street                                       |                 |
|                |                                                     |                     |                        |                  |                     |                   |                     |                   |                     |                   |                     |                                                          |                 |

Document Owner: E&I Version 2 - ECM 4778609 Page 2 of 12

|                |                                          |                          |                               | LENGTH         | SEALE               | ED ROAD           | GRAVE               | LLED ROAD         | FORM                | ED ROAD           | UNFORMED ROAD       | ROAD HIERARCHY FUNCTIONALITY ADDITIONAL              |
|----------------|------------------------------------------|--------------------------|-------------------------------|----------------|---------------------|-------------------|---------------------|-------------------|---------------------|-------------------|---------------------|------------------------------------------------------|
| ROAD NUMBER    | ROAD NAME                                | LOCALITY                 | ROAD OWNER                    | (km)           | Road Length<br>(km) | Av Road Width (m) | Road Length<br>(km) | Av Road Width (m) | Road Length<br>(km) | Av Road Width (m) | Road Length<br>(km) | CLASS CHARACTERISTIC                                 |
| S15            | Cassia Court                             | NEBO                     | IRC                           | 0.535          | 0.535               | 6                 | χ. γ                |                   | <b>X</b> <i>Y</i>   |                   | . ,                 | Urban Local Street                                   |
| S126           | Caswell Street                           | DYSART                   | IRC                           | 0.433          | 0.433               | 12.5              |                     |                   |                     |                   |                     | Urban Local Street                                   |
| S321           | Cavanagh Court                           | MORANBAH                 | IRC                           | 0.147          | 0.147               | 13.1              |                     |                   |                     |                   |                     | Urban Local Street Industrial area                   |
| S512           | Cemetery Road                            | CLERMONT                 | IRC                           | 0.804          | 0.804               | 6.8               |                     |                   |                     |                   |                     | Urban Local Road Industrial area                     |
| 519b           | Cemetery Road                            | NEBO                     | IRC                           | 1.989          | 1.989               | 6                 |                     |                   |                     |                   |                     | Urban Local Road                                     |
| S206<br>S207   | Centenary Drive North                    | MIDDLEMOUNT              | IRC                           | 3.429<br>2.645 | 3.429<br>2.645      | 13                |                     |                   |                     |                   |                     | Urban Major Collector Road                           |
| S207<br>S236   | Centenary Drive South<br>Chappell Street | MIDDLEMOUNT              | IRC                           | 0.619          | 2.645               | 10                |                     |                   |                     |                   |                     | Urban Major Collector Road                           |
| S230<br>S241   | Charles Randell Crescent                 | MIDDLEMOUNT              | IRC                           | 0.418          | 0.418               | 12                |                     |                   |                     |                   |                     | Urban Local Street Urban Local Street                |
| S513           | Charles Street                           | CLERMONT                 | IRC                           | 0.689          | 0.410               | 12                | 0.689               | 8.5               |                     |                   |                     | Urban Local Street<br>Urban Local Street             |
| 834            | Cheeseborough Road                       | CLERMONT                 | IRC                           | 7.869          | 3.55                | 6.1               | 4.319               | 6.9               |                     |                   |                     | Rural Collector Road (Class 4)                       |
| S391           | Chifley Court                            | MORANBAH                 | IRC                           | 0.161          | 0.161               | 7.5               | 4.010               | 0.0               |                     |                   |                     | Urban Local Street                                   |
| S184           | Christian Street                         | DYSART                   | IRC                           | 0.3            | 0.3                 | 9.5               |                     |                   |                     |                   |                     | Urban Local Street                                   |
| S209           | Clarence Baker Drive                     | MIDDLEMOUNT              | IRC                           | 1.408          | 1.408               | 12                |                     |                   |                     |                   |                     | Urban Minor Collector Road                           |
| S43            | Clark Court                              | GLENDEN                  | IRC                           | 0.142          | 0.142               | 7                 |                     |                   |                     |                   |                     | Urban Local Street                                   |
| S442           | Clements Street                          | MORANBAH                 | IRC                           | 1.777          | 1.777               | 16.4              |                     |                   |                     |                   |                     | Urban Major Collector Road                           |
| 552            | Clermont Alpha Road                      | CLERMONT                 | Transport & Main Roads        | 102.971        | 33.187              | 8                 | 69.784              | 8                 |                     |                   |                     | TMR Road                                             |
| 551            | Clermont Connection Road                 | CLERMONT                 | Transport & Main Roads        | 2.192          | 2.192               | 9.2               |                     |                   |                     |                   |                     | TMR Road                                             |
| S438           | Clews Lane                               | MORANBAH                 | IRC                           | 0.086          | 0.086               | 7.9               |                     |                   |                     |                   |                     | Urban Local Street                                   |
| 83             | Cluen Access Road                        | DYSART                   | IRC                           | 14.149         |                     |                   | 14.149              | 5                 |                     |                   |                     | Rural Local Road (Class 5)                           |
| S369           | Cobb Court                               | MORANBAH                 | IRC                           | 0.109          | 0.109               | 7.5               |                     |                   |                     |                   |                     | Urban Local Street                                   |
| 531            | Cockenzie Road                           | STRATHFIELD              | IRC                           | 17.948         | 5.34                | 5.4               | 12.61               | 5.5               |                     |                   |                     | Rural Local Road (Class 5)                           |
| S175           | Coleman Street                           | DYSART                   | IRC                           | 0.178          | 0.178               | 8.7               |                     |                   |                     |                   |                     | Urban Local Street                                   |
| 64             | Collaroy Killarney Road                  | COLLAROY                 | IRC                           | 45.674         | 1.56                | 5                 | 44.114              | 5                 |                     |                   |                     | Rural Collector Road (Class 4)                       |
| 66             | Collaroy Tierawoomba Road                | COLLAROY                 | IRC                           | 35.44          |                     |                   | 35.44               | 11                |                     |                   |                     | Rural Local Road (Class 5)                           |
| S319           | Colliery Street                          | MORANBAH                 | IRC                           | 0.234          | 0.234               | 13.1              |                     |                   |                     |                   |                     | Urban Local Street                                   |
| S548           | Collins Street                           | CLERMONT                 | IRC                           | 0.778          | 0.778               | 12                |                     |                   |                     |                   |                     | Urban Local Street                                   |
| 5307<br>29     | Collinsville Elphinstone Road            | ELPHINSTONE<br>CLAIRVIEW | Transport & Main Roads<br>IRC | 50.066<br>4.67 | 50.066<br>4.67      | 4                 |                     |                   |                     |                   |                     | TMR Road                                             |
| 29<br>S40      | Colonial Drive                           |                          | IRC                           | 0.142          | 4.67                | 8                 |                     |                   |                     |                   |                     | Urban Local Street                                   |
| 19             | Comerford Court<br>Connollys Road        | GLENDEN<br>CLAIRVIEW     | IRC                           | 2.422          | 1.162               | 3.3               | 1.26                | 3.9               |                     |                   |                     | Urban Local Street<br>Rural Local Road (Class 5)     |
| \$367          | Connor Drive                             | MORANBAH                 | IRC                           | 0.382          | 0.382               | 10.5              | 1.20                | 3.9               |                     |                   |                     |                                                      |
| 67             | Connors River Collaroy Road              | LOTUS CREEK              | IRC                           | 29.594         | 1.714               | 4.2               | 27.88               | 4.9               |                     |                   |                     | Urban Local Street<br>Rural Collector Road (Class 4) |
| S136           | Connors Street                           | DYSART                   | IRC                           | 0.389          | 0.389               | 8.7               | 21.00               | 4.0               |                     |                   |                     | Urban Local Street                                   |
| 821            | Coobyanga Road                           | KILCUMMIN                | IRC                           | 7.022          |                     |                   | 7.022               | 5                 |                     |                   |                     | Rural Local Road (Class 5)                           |
| S338           | Cook Court                               | MORANBAH                 | IRC                           | 0.147          | 0.147               | 10.9              |                     | -                 |                     |                   |                     | Urban Local Street                                   |
| S187           | Cook Crescent                            | DYSART                   | IRC                           | 0.379          | 0.379               | 8.5               |                     |                   |                     |                   |                     | Urban Local Street                                   |
| S124           | Coral Court                              | ILBILBIE                 | IRC                           | 0.071          | 0.071               | 7                 |                     |                   |                     |                   |                     | Urban Local Street                                   |
| S568           | Cosgrove Court                           | CLERMONT                 | IRC                           | 0.104          | 0.104               | 5.7               |                     |                   |                     |                   |                     | Urban Local Street                                   |
| 82             | Cotherstone Capella Road                 | DYSART                   | IRC                           | 17.168         |                     |                   | 17.168              | 7                 |                     |                   |                     | Rural Collector Road (Class 4)                       |
| 864            | Cottonpatch Lane                         | CLERMONT                 | IRC                           | 1.301          | 1.301               | 7                 |                     |                   |                     |                   |                     | Urban Local Street                                   |
| S185           | Council Chambers Street                  | DYSART                   | IRC                           | 0.175          | 0.175               | 9.3               |                     |                   |                     |                   |                     | Urban Local Street                                   |
| S41            | Cowan Street                             | GLENDEN                  | IRC                           | 0.099          | 0.099               | 10                |                     |                   |                     |                   |                     | Urban Local Street                                   |
| 840            | Craven Road                              | QUETTA                   | IRC                           | 35.684         |                     |                   | 35.684              | 7                 |                     |                   |                     | Rural Local Road (Class 5)                           |
| S153           | Crawford Street                          | DYSART                   | IRC                           | 0.299          | 0.299               | 8.7               |                     |                   |                     |                   |                     | Urban Local Street                                   |
| S441           | Croker Court                             | MORANBAH                 | IRC                           | 0.22           | 0.22                | 8.2               |                     |                   |                     |                   |                     | Urban Local Street                                   |
| S440           | Crompton Street                          | MORANBAH                 | IRC                           | 0.385          | 0.385               | 8.2               |                     |                   |                     |                   |                     | Urban Local Street                                   |
| S455           | Cunningham Way                           | MORANBAH                 | IRC                           | 0.269          | 0.269               | 6.9               | 0.511               | -                 |                     |                   |                     | Urban Minor Collector Road                           |
| 866            | Curragundi Road                          | WOLFANG                  | IRC                           | 2.544          | 0.000               | 40.5              | 2.544               | 5                 |                     |                   |                     | Rural Local Road (Class 5)                           |
| \$327<br>\$408 | Curtin Street                            | MORANBAH<br>MORANBAH     | IRC                           | 0.203          | 0.203               | 18.5              |                     |                   |                     |                   |                     | Urban Local Street                                   |
| S529           | Cuthbert Street                          |                          | IRC                           |                | 1.102               |                   | 0.057               | 7                 |                     |                   |                     | Urban Local Street                                   |
| S529<br>S35    | Daintree Street Daiton Place             | CLERMONT<br>GLENDEN      | IRC                           | 1.159<br>0.467 | 0.467               | 6.5<br>12         | 0.007               | 1                 |                     |                   |                     | Urban Local Street                                   |
| 535<br>74b     | Dairion Piace<br>Daunia Road             | COPPABELLA               | IRC                           | 14.168         | 2.088               | 6.3               | 12.08               | 7.4               |                     | 1                 |                     | Urban Local Street<br>Rural Collector Road (Class 4) |
| P016           | Davidson Street                          | COPPABELLA               | Private                       | 0.157          | 0.157               | 6.9               | 12.00               | 1.4               |                     | 1                 |                     | Private Residential with Public Access               |
| S250           | Davidson Street                          | MIDDLEMOUNT              | IRC                           | 0.044          | 0.044               | 8.6               |                     | + +               |                     | 1                 |                     | Urban Local Street                                   |
| S566           | Davis Court                              | CLERMONT                 | IRC                           | 0.111          | 0.111               | 6.5               |                     |                   |                     |                   |                     | Urban Local Street<br>Urban Local Street             |
| S208           | Dawson Street                            | MIDDLEMOUNT              | IRC                           | 0.457          | 0.15                | 8.5               | 0.307               | 5.1               |                     |                   |                     | Urban Local Street                                   |
| S413           | De Castella Drive                        | MORANBAH                 | IRC                           | 0.325          | 0.325               | 10.9              |                     |                   |                     |                   |                     | Urban Local Street                                   |
| 805            | Degulla Road                             | LAGLAN                   | IRC                           | 10.251         |                     |                   |                     |                   | 10.251              | 6                 |                     | Rural Local Road (Class 5)                           |
| S5             | Denison Street                           | NEBO                     | IRC                           | 0.396          | 0.396               | 7                 |                     |                   |                     |                   |                     | Urban Local Road                                     |
| S248           | Depot Access Road                        | MIDDLEMOUNT              | IRC                           | 0.08           | 0.08                | 6.5               |                     | 1                 |                     |                   |                     | Driveway                                             |
| S563           | Derrett Court                            | CLERMONT                 | IRC                           | 0.074          | 0.074               | 12                |                     | 1                 |                     |                   |                     | Urban Local Street                                   |
| S24            | Dinang Crescent                          | GLENDEN                  | IRC                           | 0.769          | 0.769               | 9                 |                     |                   |                     |                   |                     | Urban Local Street                                   |
| S304           | Dittman Drive                            | MORANBAH                 | IRC                           | 0.267          | 0.267               | 5.8               |                     |                   |                     |                   |                     | Urban Local Street                                   |
|                |                                          |                          |                               |                |                     |                   |                     |                   |                     |                   |                     |                                                      |