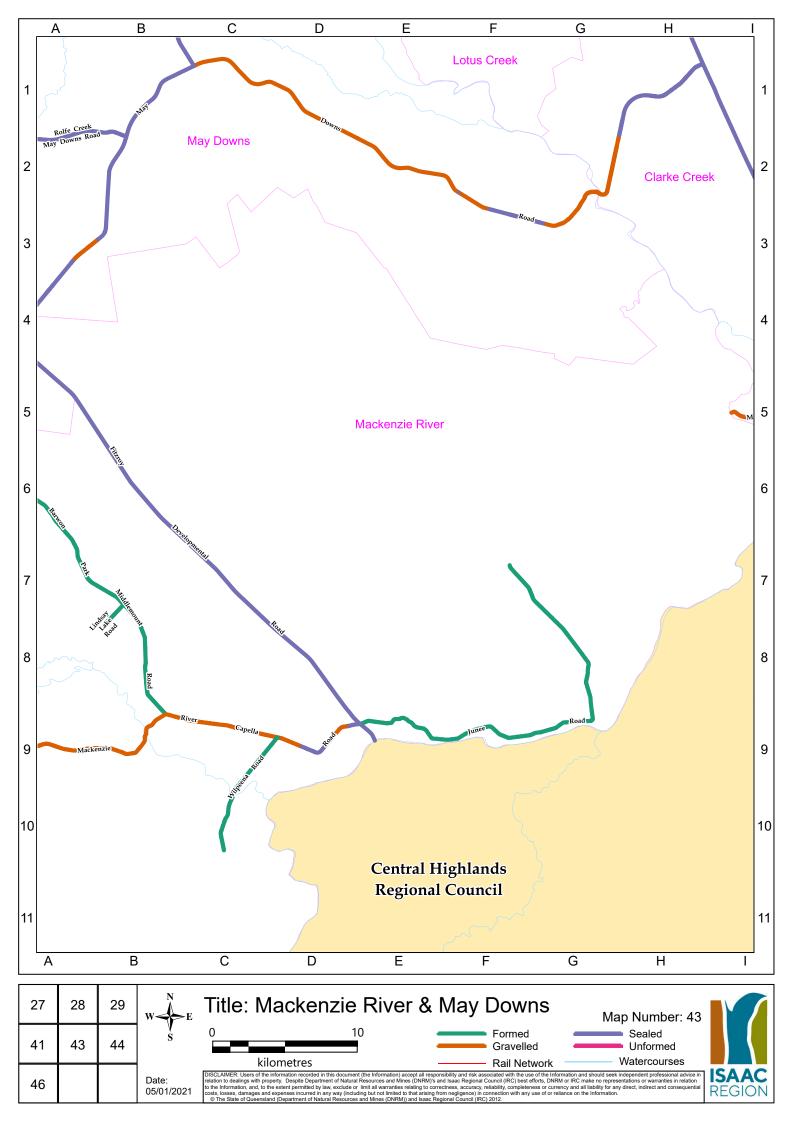

|              |                                                  |                             |            |             |                     | ROAD REGI                             | STER                |                   |                     |                   |                     |                                                          |                 |
|--------------|--------------------------------------------------|-----------------------------|------------|-------------|---------------------|---------------------------------------|---------------------|-------------------|---------------------|-------------------|---------------------|----------------------------------------------------------|-----------------|
|              |                                                  |                             |            | LENGTH      | SEAL                | ED ROAD                               | GRAVE               | ELLED ROAD        | FORM                | IED ROAD          | UNFORMED ROAD       | ROAD HIERARCHY FUNCTIONALITY                             | ADDITIONAL      |
| ROAD NUMBER  | ROAD NAME                                        | LOCALITY                    | ROAD OWNER | (km)        | Road Length<br>(km) | Av Road Width (m)                     | Road Length<br>(km) | Av Road Width (m) | Road Length<br>(km) | Av Road Width (m) | Road Length<br>(km) | CLASS                                                    | CHARACTERISTIC  |
| S329         | Acacia Street                                    | MORANBAH                    | IRC        | 0.397       | 0.397               | 12.8                                  |                     |                   |                     |                   |                     | Urban Local Street                                       |                 |
| S155         | Acton Court                                      | DYSART                      | IRC        | 0.093       | 0.093               | 8.5                                   |                     |                   |                     |                   |                     | Urban Local Street                                       |                 |
| S105         | Adair Street                                     | ST LAWRENCE                 | IRC        | 0.147       | 0.147               | 5                                     |                     |                   |                     |                   |                     | Urban Local Street                                       |                 |
| S177<br>827  | Adair Street                                     | DYSART<br>CLERMONT          | IRC        | 0.304       | 0.304               | 12.6                                  |                     |                   |                     |                   |                     | Urban Local Street                                       |                 |
| 522          | Airport Road<br>Airstrip Road                    | NEBO                        | IRC        | 6.824       | 6.824               | 4                                     |                     |                   |                     |                   |                     | Rural Local Road (Class 5)<br>Urban Local Road           |                 |
| S249         | Airstrip Road                                    | MIDDLEMOUNT                 | IRC        | 0.771       | 0.771               | 9                                     |                     |                   |                     |                   |                     | Rural Local Road (Class 5)                               |                 |
| 892          | Albert Lane                                      | CLERMONT                    | IRC        | 0.226       | 0.771               | Ŭ                                     | 0.226               | 4                 |                     |                   |                     | Urban Local Street                                       |                 |
| 802          | Albro Road                                       | LAGLAN                      | IRC        | 28.468      |                     |                                       | 28.468              | 7                 |                     |                   |                     | Rural Local Road (Class 5)                               |                 |
| S233         | Alfred Quinn Drive                               | MIDDLEMOUNT                 | IRC        | 1.486       | 1.486               | 12                                    |                     |                   |                     |                   |                     | Urban Minor Collector Road                               |                 |
| 884          | Alinya Road                                      | LAGLAN                      | IRC        | 3.301       |                     |                                       | 3.301               | 6                 |                     |                   |                     | Rural Local Road (Class 5)                               |                 |
| 857          | Alpha Bypass Road                                | CLERMONT                    | IRC        | 5.433       | 3.44                | 6.7                                   | 1.993               | 7.8               |                     |                   |                     | Rural Collector Road (Class 4)                           |                 |
| P345         | Amber Court                                      | MORANBAH                    | Private    | 0.138       | 0.138               | 8.5                                   |                     |                   |                     |                   |                     | Private Residential with Public Access                   |                 |
| S431         | Anderson Court                                   | MORANBAH                    | IRC        | 0.584       | 0.584               | 7.9                                   |                     |                   |                     |                   |                     | Urban Local Street                                       |                 |
| 74           | Annandale Road                                   | VALKYRIE                    | IRC        | 26.508      |                     |                                       | 26.508              | 7                 |                     |                   |                     | Rural Local Road (Class 5)                               |                 |
| S14<br>S353  | Anne Street                                      | NEBO                        | IRC<br>IRC | 0.669       | 0.669               | 6<br>17.9                             |                     |                   |                     |                   |                     | Urban Local Street                                       |                 |
| 8353         | Appleton Street<br>Appos Road                    | MORANBAH<br>CLERMONT        | IRC        | 0.293 3.996 | 0.293               | 17.9                                  |                     |                   | 3.996               | 6                 |                     | Urban Minor Collector Road                               |                 |
| 877<br>S370  | Appos Road<br>Archer Drive                       | MORANBAH                    | IRC        | 0.723       | 0.723               | 10.9                                  |                     | + +               | 3.990               | o                 |                     | Rural Local Road (Class 5)<br>Urban Minor Collector Road |                 |
| \$354        | Arkana Terrace                                   | MORANBAH                    | IRC        | 0.77        | 0.77                | 10.9                                  |                     |                   |                     |                   |                     | Urban Local Street                                       |                 |
| S186         | Armstrong Crescent                               | DYSART                      | IRC        | 0.295       | 0.295               | 8.5                                   |                     |                   |                     |                   |                     | Urban Local Street                                       |                 |
| S112         | Arthur Street                                    | ST LAWRENCE                 | IRC        | 0.239       | 0.239               | 5                                     |                     |                   |                     |                   |                     | Urban Local Street                                       |                 |
| S23          | Atherton Crescent                                | GLENDEN                     | IRC        | 0.564       | 0.564               | 10                                    |                     |                   |                     |                   |                     | Urban Local Street                                       |                 |
| S549         | Athol Court                                      | CLERMONT                    | IRC        | 0.278       | 0.278               | 12                                    |                     |                   |                     |                   |                     | Urban Local Street                                       |                 |
| S224         | Atkinson Street                                  | MIDDLEMOUNT                 | IRC        | 0.131       | 0.131               | 9                                     |                     |                   |                     |                   |                     | Urban Local Street                                       |                 |
| 880          | Avalon Road                                      | CLERMONT                    | IRC        | 0.847       |                     |                                       | 0.847               | 5                 |                     |                   |                     | Rural Local Road (Class 5)                               |                 |
| 813          | Avon Road                                        | BELYANDO                    | IRC        | 42.909      |                     |                                       | 4.979               | 4.6               | 16.346              | 4.6               | 21.584              | Rural Collector Road (Class 4)                           |                 |
| S347         | Bacon Lane                                       | MORANBAH                    | IRC        | 0.516       | 0.516               | 11.7                                  |                     |                   |                     |                   |                     | Urban Minor Collector Road                               |                 |
| S346         | Bacon Street                                     | MORANBAH                    | IRC        | 0.574       | 0.574               | 11.2                                  |                     |                   |                     |                   |                     | Urban Minor Collector Road                               |                 |
| S11<br>9     | Baker Street                                     | NEBO                        | IRC<br>IRC | 0.378 3.977 | 0.378               | 7<br>0.187                            | 3.997               | 4.7               |                     |                   |                     | Urban Local Street                                       |                 |
| 9<br>41      | Bar Plains Road<br>Barbours Road                 | ST LAWRENCE<br>CARMILA      | IRC        | 0.848       | 0.08                | 0.187                                 | 3.997               | 4./               | 0.848               | 4                 |                     | Rural Local Road (Class 5)                               |                 |
| \$331        | Barcoo Drive                                     | MORANBAH                    | IRC        | 0.301       | 0.301               | 10.9                                  |                     |                   | 0.040               | -                 |                     | Rural Local Road (Class 5)<br>Urban Local Street         |                 |
| P021         | Barker Road                                      | TURRAWULLA                  | Private    | 0.87        |                     |                                       |                     |                   |                     |                   | 12.03               | Private Driveway                                         |                 |
| 70           | Barmount Road                                    | LOTUS CREEK                 | IRC        | 14.48       | 8.26                | 3.8                                   | 6.22                | 4.2               |                     |                   |                     | Rural Local Road (Class 5)                               |                 |
| 99           | Barmount South Road                              | LOTUS CREEK                 | IRC        | 9.973       |                     |                                       | 9.973               | 5                 |                     |                   |                     | Rural Local Road (Class 5)                               |                 |
| S396         | Barraclough Crescent                             | MORANBAH                    | IRC        | 0.516       | 0.516               | 10.9                                  |                     |                   |                     |                   |                     | Urban Local Street                                       |                 |
| S167         | Barrett Street                                   | DYSART                      | IRC        | 0.198       | 0.198               | 8.7                                   |                     |                   |                     |                   |                     | Urban Local Street                                       |                 |
| S360         | Barron Court                                     | MORANBAH                    | IRC        | 0.362       | 0.362               | 8.2                                   |                     |                   |                     |                   |                     | Urban Local Street                                       |                 |
| 855          | Barrylar Road                                    | WOLFANG                     | IRC        | 3.688       |                     |                                       | 3.688               | 5                 |                     |                   |                     | Rural Local Road (Class 5)                               |                 |
| P003         | Barton Drive Private                             | MORANBAH                    | Private    | 0.729       | 0.729               |                                       |                     |                   |                     |                   |                     | Private Residential with Public Access                   |                 |
| S344         | Barton Drive                                     | MORANBAH                    | IRC        | 0.092       | 0.092               | 8.5                                   | 05.000              |                   |                     |                   |                     | Urban Local Street                                       |                 |
| 89<br>S350   | Barwon Park Middlemount Road<br>Batchelor Parade | MACKENZIE RIVER<br>MORANBAH | IRC        | 35.882      | 0.383               | 12.7                                  | 35.882              | 6                 |                     |                   |                     | Rural Collector Road (Class 4)                           |                 |
| 893          | Bathampton Lane                                  | CLERMONT                    | IRC        | 0.622       | 0.303               | 12.7                                  |                     |                   | 0.622               | 5                 |                     | Urban Local Street                                       |                 |
| \$45         | Bauhanpion Lane<br>Bauhinia Street               | GLENDEN                     | IRC        | 0.297       | 0.297               | 12                                    |                     |                   | U.ULL               |                   |                     | Rural Local Road (Class 5)<br>Urban Local Street         | Industrial area |
| S176         | Beardmore Crescent                               | DYSART                      | IRC        | 1.49        | 1.49                | 12.5                                  |                     |                   |                     |                   |                     | Urban Minor Collector Road                               |                 |
| S130         | Beatty Court                                     | DYSART                      | IRC        | 0.089       | 0.089               | 8.5                                   |                     |                   |                     |                   |                     | Urban Local Street                                       |                 |
| S546         | Beatty Street                                    | CLERMONT                    | IRC        | 0.423       | 0.423               | 10                                    |                     |                   |                     |                   |                     | Urban Local Street                                       |                 |
| S423         | Beetson Street                                   | MORANBAH                    | IRC        | 0.15        | 0.15                | 7.7                                   |                     |                   |                     |                   |                     | Urban Local Street                                       | -               |
| S21          | Bell Place                                       | GLENDEN                     | IRC        | 0.555       | 0.555               | 14                                    |                     |                   |                     |                   |                     | Urban Local Street                                       |                 |
| S139         | Bellarine Court                                  | DYSART                      | IRC        | 0.109       | 0.109               | 8.6                                   |                     |                   |                     |                   |                     | Urban Local Street                                       |                 |
| S365         | Belshore Street                                  | MORANBAH                    | IRC        | 0.504       | 0.504               | 12.7                                  |                     |                   |                     |                   |                     | Urban Minor Collector Road                               |                 |
| S328         | Belyando Avenue                                  | MORANBAH                    | IRC        | 1.701       | 1.701               | 17.9                                  |                     |                   |                     |                   |                     | Urban Major Collector Road                               |                 |
| S372         | Bennett Court                                    | MORANBAH                    | IRC        | 0.122       | 0.122               | 7.5                                   |                     |                   |                     | -                 |                     | Urban Local Street                                       |                 |
| S132<br>S414 | Beresford Crescent                               | DYSART                      | IRC        | 0.946       | 0.946               | 12.5<br>10.4                          |                     |                   |                     |                   |                     | Urban Local Street                                       |                 |
| 889          | Bernborough Avenue Betoota Road                  | MORANBAH<br>WOLFANG         | IRC        | 2.8         | 0.730               | 10.4                                  | 2.8                 | 4                 |                     |                   |                     | Urban Minor Collector Road                               |                 |
| 888          | Bimbah Road                                      | LAGLAN                      | IRC        | 6.344       | +                   |                                       | 2.0                 | *                 | 6.344               | 6                 |                     | Rural Local Road (Class 5)                               |                 |
| 905          | Bingeringo Access Road                           | BELYANDO                    | IRC        | 8.3         |                     |                                       |                     | + +               | 0.011               |                   | 8.3                 | Rural Local Road (Class 5)<br>Rural Local Road (Class 5) |                 |
| 85           | Blackspring Road                                 | DYSART                      | IRC        | 3.471       | 1                   |                                       |                     | + +               | 3.471               | 4                 | 5.0                 | Rural Local Road (Class 5)<br>Rural Local Road (Class 5) |                 |
| 859          | Blair Athol Mine Road                            | CLERMONT                    | IRC        | 13.244      | 13.244              | 7                                     |                     |                   |                     |                   |                     | Rural Collector Road (Class 3)                           |                 |
| S559         | Blair Street                                     | CLERMONT                    | IRC        | 0.563       | 0.563               | 12                                    |                     |                   |                     |                   |                     | Urban Local Street                                       |                 |
|              | 4                                                |                             |            |             |                     | · · · · · · · · · · · · · · · · · · · |                     |                   |                     |                   |                     |                                                          |                 |

Document Owner: E&I Version 2 - ECM 4778609

Page 1 of 12

|                |                                                     |                     |                        | LENGTH           | SEA                 | LED ROAD          | GRAVEL              | LED ROAD          | FORM                | ED ROAD           | UNFORMED ROAD       | ROAD HIERARCHY FUNCTIONALITY                             | ADDITIONAL      |
|----------------|-----------------------------------------------------|---------------------|------------------------|------------------|---------------------|-------------------|---------------------|-------------------|---------------------|-------------------|---------------------|----------------------------------------------------------|-----------------|
| ROAD NUMBER    | ROAD NAME                                           | LOCALITY            | ROAD OWNER             | (km)             | Road Length<br>(km) | Av Road Width (m) | Road Length<br>(km) | Av Road Width (m) | Road Length<br>(km) | Av Road Width (m) | Road Length<br>(km) | CLASS                                                    | CHARACTERISTIC  |
| S555           | Blamey Court                                        | CLERMONT            | IRC                    | 0.063            | 0.063               | 12                |                     |                   |                     |                   |                     | Urban Local Street                                       |                 |
| S552           | Blamey Street                                       | CLERMONT            | IRC                    | 0.417            | 0.417               | 12                |                     |                   |                     |                   |                     | Urban Local Street                                       |                 |
| S437           | Bligh Court                                         | MORANBAH            | IRC                    | 0.085            | 0.085               | 6.9               |                     |                   |                     |                   |                     | Urban Local Street                                       |                 |
| 5127           | Blue Mountain Road                                  | BLUE MOUNTAIN       | Transport & Main Roads | 28.437           | 28.437              |                   |                     |                   |                     |                   |                     | TMR Road                                                 | ł               |
| S457<br>88     | Boal Lane                                           | MORANBAH<br>DYSART  | IRC                    | 0.08 27.707      | 0.08                | 5.4               | 27.707              | 6                 |                     |                   |                     | Urban Local Street                                       |                 |
| \$310          | Booroondarra Capella Road<br>Border Drive           | MORANBAH            | IRC                    | 0.176            | 0.176               | 5.8               | 21.101              | 0                 |                     |                   |                     | Rural Local Road (Class 5)<br>Urban Local Street         |                 |
| 525            | Borgs Road                                          | BLUE MOUNTAIN       | IRC                    | 0.806            | 0.170               | 3.0               | 0.806               | 4                 |                     |                   |                     | Rural Local Road (Class 5)                               |                 |
| S10            | Bovey Street                                        | NEBO                | IRC                    | 0.548            | 0.548               | 7                 | 0.000               |                   |                     |                   |                     | Urban Local Street                                       |                 |
| S339           | Bowen Court                                         | MORANBAH            | IRC                    | 0.189            | 0.189               | 10.9              |                     |                   |                     |                   |                     | Urban Local Street                                       | ĺ               |
| 88B            | Bowen Developmental Road                            | BELYANDO            | Transport & Main Roads | 17.668           | 17.668              |                   |                     |                   |                     |                   |                     | TMR Road                                                 |                 |
| S4             | Bowen Street                                        | NEBO                | IRC                    | 0.803            | 0.803               | 7                 |                     |                   |                     |                   |                     | Urban Minor Collector Road                               |                 |
| S524           | Box Street                                          | CLERMONT            | IRC                    | 1.575            | 1.575               | 8.2               |                     |                   |                     |                   |                     | Urban Local Street                                       |                 |
| ACS01          | Boxing Club Access                                  | MORANBAH            | IRC                    | 0.044            | 0.044               | 6.8               |                     |                   |                     |                   |                     | Urban Local Street                                       |                 |
| S410           | Boyle Drive                                         | MORANBAH            | IRC                    | 0.258            | 0.258               | 10.9              |                     |                   |                     |                   |                     | Urban Local Street                                       | l               |
| S140           | Bradford Street                                     | DYSART              | IRC                    | 0.234            | 0.234               | 11.6              |                     |                   |                     |                   |                     | Urban Local Street                                       | Industrial area |
| \$390<br>524   | Bradman Street                                      | MORANBAH            | IRC                    | 0.697            | 0.697               | 10.9              |                     |                   |                     |                   |                     | Urban Local Street                                       | 1               |
| 524<br>S244    | Braeside Road<br>Brahman Street                     | NEBO<br>MIDDLEMOUNT | IRC                    | 0.516            | 0.516               | 14                |                     | +                 |                     |                   |                     | Rural Collector Road (Class 4)                           |                 |
| \$244<br>\$162 | Brennan Street                                      | DYSART              | IRC                    | 0.291            | 0.291               | 8.7               |                     | 1                 |                     | 1                 |                     | Urban Local Street<br>Urban Local Street                 | Industrial area |
| 526            | Bridson Road                                        | BLUE MOUNTAIN       | IRC                    | 2.599            | 5.231               | 0.7               | 2.599               | 6                 |                     |                   |                     | Urban Local Street<br>Rural Local Road (Class 5)         |                 |
| 873            | Brigalow Road                                       | CLERMONT            | IRC                    | 6.159            |                     |                   | 2.000               |                   | 6.159               | 5                 |                     | Rural Local Road (Class 5)                               |                 |
| P004           | Broadlea Road                                       | COPPABELLA          | Private                | 5.649            |                     |                   | 5.649               | 8                 |                     | -                 |                     | Private with Public Access                               | ĺ               |
| S193           | Broadsound Avenue                                   | DYSART              | IRC                    | 0.624            | 0.624               | 9                 |                     |                   |                     |                   |                     | Urban Local Road                                         |                 |
| S198           | Brock Crescent                                      | DYSART              | IRC                    | 0.621            | 0.621               | 8.5               |                     |                   |                     |                   |                     | Urban Local Street                                       |                 |
| S200           | Brolga Lane                                         | DYSART              | IRC                    | 0.099            | 0.099               | 8.5               |                     |                   |                     |                   |                     | Urban Local Street                                       |                 |
| S179           | Brown Street                                        | DYSART              | IRC                    | 0.3              | 0.3                 | 8.5               |                     |                   |                     |                   |                     | Urban Local Street                                       |                 |
| 47             | Browns Road                                         | CARMILA             | IRC                    | 1.196            | 0.49                | 3.7               | 0.7                 | 4.1               |                     |                   |                     | Rural Local Road (Class 5)                               |                 |
| 10G            | Bruce Highway North                                 | CARMILA             | Transport & Main Roads | 85.364           | 85.364              |                   |                     |                   |                     |                   |                     | TMR Road                                                 | ł               |
| 10F            | Bruce Highway South                                 | ST LAWRENCE         | Transport & Main Roads | 28.604<br>45.061 | 28.604<br>3.15      |                   |                     |                   |                     |                   |                     | TMR Road                                                 | 1               |
| 812<br>804     | Bulliwallah Road<br>Bulls Head Road                 | BELYANDO            | IRC                    | 45.061 25.071    | 3.15                | 8                 | 41.911<br>25.071    | 6                 |                     |                   |                     | Rural Local Road (Class 5)                               |                 |
| 523            | Burgess Road                                        | NEBO                | IRC                    | 2.611            |                     |                   | 2.611               | 5                 |                     |                   |                     | Rural Local Road (Class 5)<br>Rural Local Road (Class 5) |                 |
| S379           | Burke Drive                                         | MORANBAH            | IRC                    | 0.339            | 0.339               | 11                | 2.011               | Ū                 |                     |                   |                     | Urban Local Street                                       |                 |
| S228           | Burns Court                                         | MIDDLEMOUNT         | IRC                    | 0.242            | 0.242               | 14                |                     |                   |                     |                   |                     | Urban Local Street                                       | l .             |
| 505            | Burrenbring Road                                    | NEBO                | IRC                    | 1.602            |                     |                   | 1.602               | 6                 |                     |                   |                     | Rural Local Road (Class 5)                               |                 |
| P005           | Burton Mine Access                                  | BURTON              | Private                | 5.436            | 5.436               |                   |                     |                   |                     |                   |                     | Private with Public Access                               |                 |
| 2              | Burwood Road                                        | ST LAWRENCE         | IRC                    | 7.834            |                     |                   | 7.834               | 4                 |                     |                   |                     | Rural Local Road (Class 5)                               |                 |
| S443           | Bushlark Drive                                      | MORANBAH            | IRC                    | 0.639            | 0.639               | 7                 |                     |                   |                     |                   |                     | Urban Local Street                                       | 1               |
| 806            | Bygana Road                                         | ELGIN               | IRC                    | 39.287           |                     |                   | 39.287              | 6                 |                     |                   |                     | Rural Local Road (Class 5)                               |                 |
| S163           | Caleb Crescent                                      | DYSART              | IRC                    | 0.271            | 0.271               | 6.7               |                     |                   |                     |                   |                     | Urban Local Street                                       | ł               |
| S138           | Calvert Court                                       | DYSART              | IRC                    | 0.09             | 0.09                | 8.6               |                     |                   |                     |                   |                     | Urban Local Street                                       | ł               |
| 853<br>33      | Calveston Road                                      | KILCUMMIN           | IRC                    | 11.869           |                     |                   | 11.869              | 6                 | 1.723               |                   |                     | Rural Local Road (Class 5)                               | 1               |
| 53<br>S169     | Camerons Road<br>Campbell Street                    | CARMILA<br>DYSART   | IRC                    | 0.101            | 0.101               | 8.5               |                     |                   | 1.723               | 5                 |                     | Rural Local Road (Class 5)                               |                 |
| 51             | Campbell Street<br>Campbells Crebers Road           | CARMILA             | IRC                    | 2.01             | 2.01                | 6.5               |                     | 1                 |                     | 1                 |                     | Urban Local Street                                       |                 |
| \$558          | Campbells Crebers Road                              | CLERMONT            | IRC                    | 0.067            | 0.067               | 12                |                     |                   |                     |                   |                     | Rural Local Road (Class 5)<br>Urban Local Street         | (               |
| 63             | Canning Woods Road                                  | ILBILBIE            | IRC                    | 1.357            |                     |                   | 1.357               | 5                 |                     |                   |                     | Rural Local Road (Class 5)                               | Í               |
| S111           | Cannon Street                                       | ST LAWRENCE         | IRC                    | 0.22             | 0.22                | 5                 |                     |                   |                     |                   |                     | Urban Local Street                                       |                 |
| 102            | Cape Palmerston Road                                | ILBILBIE            | IRC                    | 6.399            |                     |                   | 6.399               | 7                 |                     |                   |                     | Rural Local Road (Class 5)                               |                 |
| S504           | Capella Lane                                        | CLERMONT            | IRC                    | 0.528            | 0.528               | 7                 |                     |                   |                     |                   |                     | Urban Local Street                                       |                 |
| S505           | Capella Street                                      | CLERMONT            | IRC                    | 0.835            | 0.835               | 22.5              |                     |                   |                     |                   |                     | Urban Arterial Road                                      |                 |
| S503           | Capricorn Street                                    | CLERMONT            | IRC                    | 1.949            | 1.949               | 13.6              |                     |                   |                     |                   |                     | Urban Major Collector Road                               |                 |
| S532           | Carbine Court                                       | CLERMONT            | IRC                    | 0.103            | 0.103               | 12.1              |                     |                   |                     |                   |                     | Urban Local Street                                       | ł               |
| 78             | Carfax Road                                         | DYSART              | IRC                    | 31.77            |                     |                   | 31.77               | 7                 |                     |                   |                     | Rural Collector Road (Class 4)                           | ł               |
| S561           | Carina Crescent                                     | CLERMONT            | IRC                    | 0.46             | 0.46                | 12                | 4.005               | 7                 |                     |                   |                     | Urban Local Street                                       | ł               |
| 8110           | Carmichael Road                                     | LAGLAN              | IRC                    | 4.825            | 0.381               | 6                 | 4.825               | 1                 |                     |                   |                     | Rural Local Road (Class 5)                               | 1               |
| 30a<br>30      | Carmila Beach Esplanade<br>Carmila Beach Road       | CARMILA             | IRC                    | 0.381 5.773      | 0.381               | 6                 |                     |                   |                     |                   |                     | Rural Local Road (Class 5)                               | 1               |
| 30<br>ACS005   | Carmila Beach Road<br>Carmila Transfer Station Road |                     | IRC                    | 0.11             | 0.11                | 0                 |                     | +                 |                     |                   |                     | Rural Local Road (Class 5)                               |                 |
| 31             | Carmila West Road                                   | CARMILA             | IRC                    | 16.039           | 0.11<br>12.39       | 5.6               | 3.6436              | 3.5               |                     |                   |                     | Driveway<br>Rural Local Road (Class 5)                   | (               |
| 31a            | Carmila West Road                                   | CARMILA             | IRC                    | 0.088            | 0.088               | 3                 | 0.0100              | 0.0               |                     |                   |                     | Urban Local Road                                         | 1               |
| 876            | Carrie Downs Road                                   | WOLFANG             | IRC                    | 2.247            | 0.000               | -                 | 2.247               | 4                 |                     |                   |                     | Rural Local Road (Class 5)                               | Í               |
| S227           | Carter Place                                        | MIDDLEMOUNT         | IRC                    | 0.208            | 0.208               | 9.2               |                     |                   |                     |                   |                     | Urban Local Street                                       |                 |
| S341           | Casey Court                                         | MORANBAH            | IRC                    | 0.194            | 0.194               | 10.9              |                     |                   |                     |                   |                     | Urban Local Street                                       |                 |
|                |                                                     |                     |                        |                  |                     |                   |                     |                   |                     |                   |                     |                                                          |                 |

Document Owner: E&I Version 2 - ECM 4778609 Page 2 of 12

|                |                                          |                          |                               | LENGTH         | SEALE               | ED ROAD           | GRAVE               | LLED ROAD         | FORM                | ED ROAD           | UNFORMED ROAD       | ROAD HIERARCHY FUNCTIONALITY ADDITIONAL              |
|----------------|------------------------------------------|--------------------------|-------------------------------|----------------|---------------------|-------------------|---------------------|-------------------|---------------------|-------------------|---------------------|------------------------------------------------------|
| ROAD NUMBER    | ROAD NAME                                | LOCALITY                 | ROAD OWNER                    | (km)           | Road Length<br>(km) | Av Road Width (m) | Road Length<br>(km) | Av Road Width (m) | Road Length<br>(km) | Av Road Width (m) | Road Length<br>(km) | CLASS CHARACTERISTIC                                 |
| S15            | Cassia Court                             | NEBO                     | IRC                           | 0.535          | 0.535               | 6                 | χ. γ                |                   | <b>X</b> <i>Y</i>   |                   | . ,                 | Urban Local Street                                   |
| S126           | Caswell Street                           | DYSART                   | IRC                           | 0.433          | 0.433               | 12.5              |                     |                   |                     |                   |                     | Urban Local Street                                   |
| S321           | Cavanagh Court                           | MORANBAH                 | IRC                           | 0.147          | 0.147               | 13.1              |                     |                   |                     |                   |                     | Urban Local Street Industrial area                   |
| S512           | Cemetery Road                            | CLERMONT                 | IRC                           | 0.804          | 0.804               | 6.8               |                     |                   |                     |                   |                     | Urban Local Road Industrial area                     |
| 519b           | Cemetery Road                            | NEBO                     | IRC                           | 1.989          | 1.989               | 6                 |                     |                   |                     |                   |                     | Urban Local Road                                     |
| S206<br>S207   | Centenary Drive North                    | MIDDLEMOUNT              | IRC                           | 3.429<br>2.645 | 3.429<br>2.645      | 13                |                     |                   |                     |                   |                     | Urban Major Collector Road                           |
| S207<br>S236   | Centenary Drive South<br>Chappell Street | MIDDLEMOUNT              | IRC                           | 0.619          | 2.645               | 10                |                     |                   |                     |                   |                     | Urban Major Collector Road                           |
| S230<br>S241   | Charles Randell Crescent                 | MIDDLEMOUNT              | IRC                           | 0.418          | 0.418               | 12                |                     |                   |                     |                   |                     | Urban Local Street Urban Local Street                |
| S513           | Charles Street                           | CLERMONT                 | IRC                           | 0.689          | 0.410               | 12                | 0.689               | 8.5               |                     |                   |                     | Urban Local Street<br>Urban Local Street             |
| 834            | Cheeseborough Road                       | CLERMONT                 | IRC                           | 7.869          | 3.55                | 6.1               | 4.319               | 6.9               |                     |                   |                     | Rural Collector Road (Class 4)                       |
| S391           | Chifley Court                            | MORANBAH                 | IRC                           | 0.161          | 0.161               | 7.5               | 4.010               | 0.0               |                     |                   |                     | Urban Local Street                                   |
| S184           | Christian Street                         | DYSART                   | IRC                           | 0.3            | 0.3                 | 9.5               |                     |                   |                     |                   |                     | Urban Local Street                                   |
| S209           | Clarence Baker Drive                     | MIDDLEMOUNT              | IRC                           | 1.408          | 1.408               | 12                |                     |                   |                     |                   |                     | Urban Minor Collector Road                           |
| S43            | Clark Court                              | GLENDEN                  | IRC                           | 0.142          | 0.142               | 7                 |                     |                   |                     |                   |                     | Urban Local Street                                   |
| S442           | Clements Street                          | MORANBAH                 | IRC                           | 1.777          | 1.777               | 16.4              |                     |                   |                     |                   |                     | Urban Major Collector Road                           |
| 552            | Clermont Alpha Road                      | CLERMONT                 | Transport & Main Roads        | 102.971        | 33.187              | 8                 | 69.784              | 8                 |                     |                   |                     | TMR Road                                             |
| 551            | Clermont Connection Road                 | CLERMONT                 | Transport & Main Roads        | 2.192          | 2.192               | 9.2               |                     |                   |                     |                   |                     | TMR Road                                             |
| S438           | Clews Lane                               | MORANBAH                 | IRC                           | 0.086          | 0.086               | 7.9               |                     |                   |                     |                   |                     | Urban Local Street                                   |
| 83             | Cluen Access Road                        | DYSART                   | IRC                           | 14.149         |                     |                   | 14.149              | 5                 |                     |                   |                     | Rural Local Road (Class 5)                           |
| S369           | Cobb Court                               | MORANBAH                 | IRC                           | 0.109          | 0.109               | 7.5               |                     |                   |                     |                   |                     | Urban Local Street                                   |
| 531            | Cockenzie Road                           | STRATHFIELD              | IRC                           | 17.948         | 5.34                | 5.4               | 12.61               | 5.5               |                     |                   |                     | Rural Local Road (Class 5)                           |
| S175           | Coleman Street                           | DYSART                   | IRC                           | 0.178          | 0.178               | 8.7               |                     |                   |                     |                   |                     | Urban Local Street                                   |
| 64             | Collaroy Killarney Road                  | COLLAROY                 | IRC                           | 45.674         | 1.56                | 5                 | 44.114              | 5                 |                     |                   |                     | Rural Collector Road (Class 4)                       |
| 66             | Collaroy Tierawoomba Road                | COLLAROY                 | IRC                           | 35.44          |                     |                   | 35.44               | 11                |                     |                   |                     | Rural Local Road (Class 5)                           |
| S319           | Colliery Street                          | MORANBAH                 | IRC                           | 0.234          | 0.234               | 13.1              |                     |                   |                     |                   |                     | Urban Local Street                                   |
| S548           | Collins Street                           | CLERMONT                 | IRC                           | 0.778          | 0.778               | 12                |                     |                   |                     |                   |                     | Urban Local Street                                   |
| 5307<br>29     | Collinsville Elphinstone Road            | ELPHINSTONE<br>CLAIRVIEW | Transport & Main Roads<br>IRC | 50.066<br>4.67 | 50.066<br>4.67      | 4                 |                     |                   |                     |                   |                     | TMR Road                                             |
| 29<br>S40      | Colonial Drive                           |                          | IRC                           | 0.142          | 4.67                | 8                 |                     |                   |                     |                   |                     | Urban Local Street                                   |
| 19             | Comerford Court<br>Connollys Road        | GLENDEN<br>CLAIRVIEW     | IRC                           | 2.422          | 1.162               | 3.3               | 1.26                | 3.9               |                     |                   |                     | Urban Local Street<br>Rural Local Road (Class 5)     |
| \$367          | Connor Drive                             | MORANBAH                 | IRC                           | 0.382          | 0.382               | 10.5              | 1.20                | 3.9               |                     |                   |                     |                                                      |
| 67             | Connors River Collaroy Road              | LOTUS CREEK              | IRC                           | 29.594         | 1.714               | 4.2               | 27.88               | 4.9               |                     |                   |                     | Urban Local Street<br>Rural Collector Road (Class 4) |
| S136           | Connors Street                           | DYSART                   | IRC                           | 0.389          | 0.389               | 8.7               | 21.00               | 4.0               |                     |                   |                     | Urban Local Street                                   |
| 821            | Coobyanga Road                           | KILCUMMIN                | IRC                           | 7.022          |                     |                   | 7.022               | 5                 |                     |                   |                     | Rural Local Road (Class 5)                           |
| S338           | Cook Court                               | MORANBAH                 | IRC                           | 0.147          | 0.147               | 10.9              |                     | -                 |                     |                   |                     | Urban Local Street                                   |
| S187           | Cook Crescent                            | DYSART                   | IRC                           | 0.379          | 0.379               | 8.5               |                     |                   |                     |                   |                     | Urban Local Street                                   |
| S124           | Coral Court                              | ILBILBIE                 | IRC                           | 0.071          | 0.071               | 7                 |                     |                   |                     |                   |                     | Urban Local Street                                   |
| S568           | Cosgrove Court                           | CLERMONT                 | IRC                           | 0.104          | 0.104               | 5.7               |                     |                   |                     |                   |                     | Urban Local Street                                   |
| 82             | Cotherstone Capella Road                 | DYSART                   | IRC                           | 17.168         |                     |                   | 17.168              | 7                 |                     |                   |                     | Rural Collector Road (Class 4)                       |
| 864            | Cottonpatch Lane                         | CLERMONT                 | IRC                           | 1.301          | 1.301               | 7                 |                     |                   |                     |                   |                     | Urban Local Street                                   |
| S185           | Council Chambers Street                  | DYSART                   | IRC                           | 0.175          | 0.175               | 9.3               |                     |                   |                     |                   |                     | Urban Local Street                                   |
| S41            | Cowan Street                             | GLENDEN                  | IRC                           | 0.099          | 0.099               | 10                |                     |                   |                     |                   |                     | Urban Local Street                                   |
| 840            | Craven Road                              | QUETTA                   | IRC                           | 35.684         |                     |                   | 35.684              | 7                 |                     |                   |                     | Rural Local Road (Class 5)                           |
| S153           | Crawford Street                          | DYSART                   | IRC                           | 0.299          | 0.299               | 8.7               |                     |                   |                     |                   |                     | Urban Local Street                                   |
| S441           | Croker Court                             | MORANBAH                 | IRC                           | 0.22           | 0.22                | 8.2               |                     |                   |                     |                   |                     | Urban Local Street                                   |
| S440           | Crompton Street                          | MORANBAH                 | IRC                           | 0.385          | 0.385               | 8.2               |                     |                   |                     |                   |                     | Urban Local Street                                   |
| S455           | Cunningham Way                           | MORANBAH                 | IRC                           | 0.269          | 0.269               | 6.9               | 0.511               | -                 |                     |                   |                     | Urban Minor Collector Road                           |
| 866            | Curragundi Road                          | WOLFANG                  | IRC                           | 2.544          | 0.000               | 40.5              | 2.544               | 5                 |                     |                   |                     | Rural Local Road (Class 5)                           |
| \$327<br>\$408 | Curtin Street                            | MORANBAH<br>MORANBAH     | IRC                           | 0.203          | 0.203               | 18.5              |                     |                   |                     |                   |                     | Urban Local Street                                   |
| S529           | Cuthbert Street                          |                          | IRC                           |                | 1.102               |                   | 0.057               | 7                 |                     |                   |                     | Urban Local Street                                   |
| S529<br>S35    | Daintree Street Daiton Place             | CLERMONT<br>GLENDEN      | IRC                           | 1.159<br>0.467 | 0.467               | 6.5<br>12         | 0.007               | 1                 |                     |                   |                     | Urban Local Street                                   |
| 535<br>74b     | Dairion Piace<br>Daunia Road             | COPPABELLA               | IRC                           | 14.168         | 2.088               | 6.3               | 12.08               | 7.4               |                     | 1                 |                     | Urban Local Street<br>Rural Collector Road (Class 4) |
| P016           | Davidson Street                          | COPPABELLA               | Private                       | 0.157          | 0.157               | 6.9               | 12.00               | 1.4               |                     | 1                 |                     | Private Residential with Public Access               |
| S250           | Davidson Street                          | MIDDLEMOUNT              | IRC                           | 0.044          | 0.044               | 8.6               |                     | + +               |                     | 1                 |                     | Urban Local Street                                   |
| S566           | Davis Court                              | CLERMONT                 | IRC                           | 0.111          | 0.111               | 6.5               |                     |                   |                     |                   |                     | Urban Local Street<br>Urban Local Street             |
| S208           | Dawson Street                            | MIDDLEMOUNT              | IRC                           | 0.457          | 0.15                | 8.5               | 0.307               | 5.1               |                     |                   |                     | Urban Local Street                                   |
| S413           | De Castella Drive                        | MORANBAH                 | IRC                           | 0.325          | 0.325               | 10.9              |                     |                   |                     |                   |                     | Urban Local Street                                   |
| 805            | Degulla Road                             | LAGLAN                   | IRC                           | 10.251         |                     |                   |                     |                   | 10.251              | 6                 |                     | Rural Local Road (Class 5)                           |
| S5             | Denison Street                           | NEBO                     | IRC                           | 0.396          | 0.396               | 7                 |                     |                   |                     |                   |                     | Urban Local Road                                     |
| S248           | Depot Access Road                        | MIDDLEMOUNT              | IRC                           | 0.08           | 0.08                | 6.5               |                     | 1                 |                     |                   |                     | Driveway                                             |
| S563           | Derrett Court                            | CLERMONT                 | IRC                           | 0.074          | 0.074               | 12                |                     | 1                 |                     |                   |                     | Urban Local Street                                   |
| S24            | Dinang Crescent                          | GLENDEN                  | IRC                           | 0.769          | 0.769               | 9                 |                     |                   |                     |                   |                     | Urban Local Street                                   |
| S304           | Dittman Drive                            | MORANBAH                 | IRC                           | 0.267          | 0.267               | 5.8               |                     |                   |                     |                   |                     | Urban Local Street                                   |
|                |                                          |                          |                               |                |                     |                   |                     |                   |                     |                   |                     |                                                      |