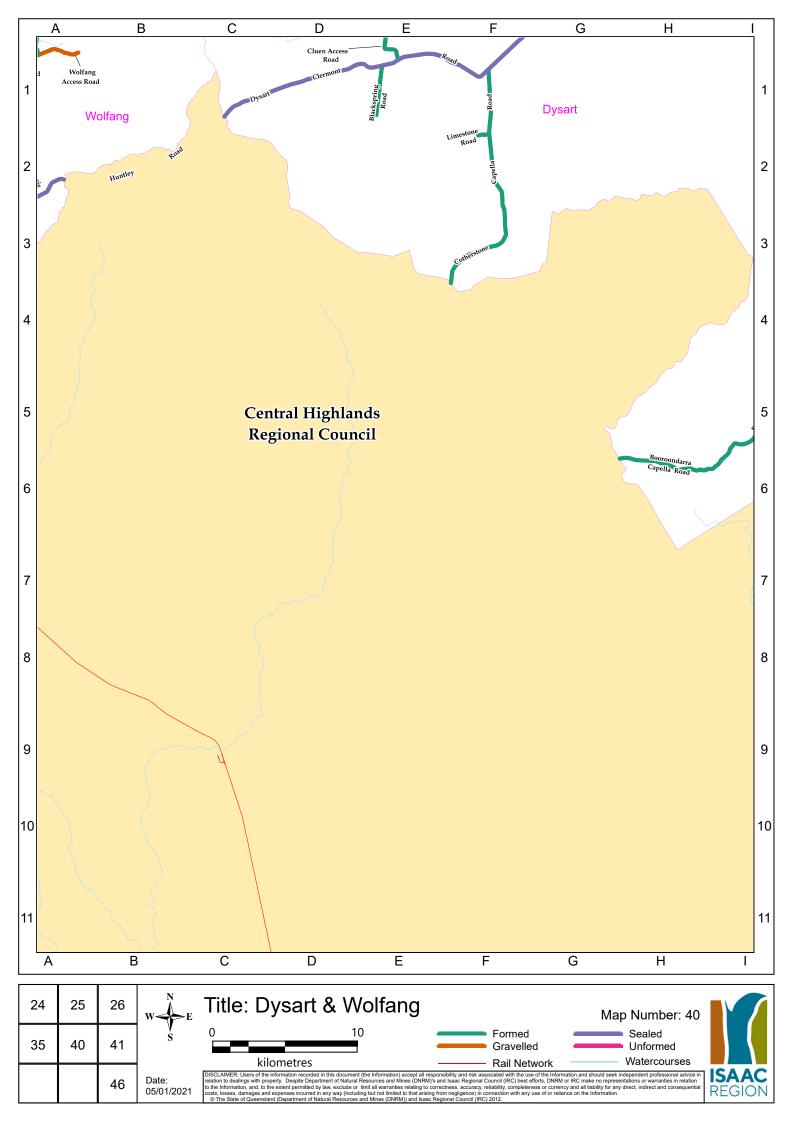

|              |                                                  |                             |            |             |                     | ROAD REGI                             | STER                |                   |                     |                   |                     |                                                          |                 |
|--------------|--------------------------------------------------|-----------------------------|------------|-------------|---------------------|---------------------------------------|---------------------|-------------------|---------------------|-------------------|---------------------|----------------------------------------------------------|-----------------|
|              |                                                  |                             |            | LENGTH      | SEAL                | ED ROAD                               | GRAVE               | ELLED ROAD        | FORM                | IED ROAD          | UNFORMED ROAD       | ROAD HIERARCHY FUNCTIONALITY                             | ADDITIONAL      |
| ROAD NUMBER  | ROAD NAME                                        | LOCALITY                    | ROAD OWNER | (km)        | Road Length<br>(km) | Av Road Width (m)                     | Road Length<br>(km) | Av Road Width (m) | Road Length<br>(km) | Av Road Width (m) | Road Length<br>(km) | CLASS                                                    | CHARACTERISTIC  |
| S329         | Acacia Street                                    | MORANBAH                    | IRC        | 0.397       | 0.397               | 12.8                                  |                     |                   |                     |                   |                     | Urban Local Street                                       |                 |
| S155         | Acton Court                                      | DYSART                      | IRC        | 0.093       | 0.093               | 8.5                                   |                     |                   |                     |                   |                     | Urban Local Street                                       |                 |
| S105         | Adair Street                                     | ST LAWRENCE                 | IRC        | 0.147       | 0.147               | 5                                     |                     |                   |                     |                   |                     | Urban Local Street                                       |                 |
| S177<br>827  | Adair Street                                     | DYSART<br>CLERMONT          | IRC        | 0.304       | 0.304               | 12.6                                  |                     |                   |                     |                   |                     | Urban Local Street                                       |                 |
| 522          | Airport Road<br>Airstrip Road                    | NEBO                        | IRC        | 6.824       | 6.824               | 4                                     |                     |                   |                     |                   |                     | Rural Local Road (Class 5)<br>Urban Local Road           |                 |
| S249         | Airstrip Road                                    | MIDDLEMOUNT                 | IRC        | 0.771       | 0.771               | 9                                     |                     |                   |                     |                   |                     | Rural Local Road (Class 5)                               |                 |
| 892          | Albert Lane                                      | CLERMONT                    | IRC        | 0.226       | 0.771               | Ŭ                                     | 0.226               | 4                 |                     |                   |                     | Urban Local Street                                       |                 |
| 802          | Albro Road                                       | LAGLAN                      | IRC        | 28.468      |                     |                                       | 28.468              | 7                 |                     |                   |                     | Rural Local Road (Class 5)                               |                 |
| S233         | Alfred Quinn Drive                               | MIDDLEMOUNT                 | IRC        | 1.486       | 1.486               | 12                                    |                     |                   |                     |                   |                     | Urban Minor Collector Road                               |                 |
| 884          | Alinya Road                                      | LAGLAN                      | IRC        | 3.301       |                     |                                       | 3.301               | 6                 |                     |                   |                     | Rural Local Road (Class 5)                               |                 |
| 857          | Alpha Bypass Road                                | CLERMONT                    | IRC        | 5.433       | 3.44                | 6.7                                   | 1.993               | 7.8               |                     |                   |                     | Rural Collector Road (Class 4)                           |                 |
| P345         | Amber Court                                      | MORANBAH                    | Private    | 0.138       | 0.138               | 8.5                                   |                     |                   |                     |                   |                     | Private Residential with Public Access                   |                 |
| S431         | Anderson Court                                   | MORANBAH                    | IRC        | 0.584       | 0.584               | 7.9                                   |                     |                   |                     |                   |                     | Urban Local Street                                       |                 |
| 74           | Annandale Road                                   | VALKYRIE                    | IRC        | 26.508      |                     |                                       | 26.508              | 7                 |                     |                   |                     | Rural Local Road (Class 5)                               |                 |
| S14<br>S353  | Anne Street                                      | NEBO                        | IRC<br>IRC | 0.669       | 0.669               | 6<br>17.9                             |                     |                   |                     |                   |                     | Urban Local Street                                       |                 |
| 8353         | Appleton Street<br>Appos Road                    | MORANBAH<br>CLERMONT        | IRC        | 0.293 3.996 | 0.293               | 17.9                                  |                     |                   | 3.996               | 6                 |                     | Urban Minor Collector Road                               |                 |
| 877<br>S370  | Appos Road<br>Archer Drive                       | MORANBAH                    | IRC        | 0.723       | 0.723               | 10.9                                  |                     | + +               | 3.990               | o                 |                     | Rural Local Road (Class 5)<br>Urban Minor Collector Road |                 |
| \$354        | Arkana Terrace                                   | MORANBAH                    | IRC        | 0.77        | 0.77                | 10.9                                  |                     |                   |                     |                   |                     | Urban Local Street                                       |                 |
| S186         | Armstrong Crescent                               | DYSART                      | IRC        | 0.295       | 0.295               | 8.5                                   |                     |                   |                     |                   |                     | Urban Local Street                                       |                 |
| S112         | Arthur Street                                    | ST LAWRENCE                 | IRC        | 0.239       | 0.239               | 5                                     |                     |                   |                     |                   |                     | Urban Local Street                                       |                 |
| S23          | Atherton Crescent                                | GLENDEN                     | IRC        | 0.564       | 0.564               | 10                                    |                     |                   |                     |                   |                     | Urban Local Street                                       |                 |
| S549         | Athol Court                                      | CLERMONT                    | IRC        | 0.278       | 0.278               | 12                                    |                     |                   |                     |                   |                     | Urban Local Street                                       |                 |
| S224         | Atkinson Street                                  | MIDDLEMOUNT                 | IRC        | 0.131       | 0.131               | 9                                     |                     |                   |                     |                   |                     | Urban Local Street                                       |                 |
| 880          | Avalon Road                                      | CLERMONT                    | IRC        | 0.847       |                     |                                       | 0.847               | 5                 |                     |                   |                     | Rural Local Road (Class 5)                               |                 |
| 813          | Avon Road                                        | BELYANDO                    | IRC        | 42.909      |                     |                                       | 4.979               | 4.6               | 16.346              | 4.6               | 21.584              | Rural Collector Road (Class 4)                           |                 |
| S347         | Bacon Lane                                       | MORANBAH                    | IRC        | 0.516       | 0.516               | 11.7                                  |                     |                   |                     |                   |                     | Urban Minor Collector Road                               |                 |
| S346         | Bacon Street                                     | MORANBAH                    | IRC        | 0.574       | 0.574               | 11.2                                  |                     |                   |                     |                   |                     | Urban Minor Collector Road                               |                 |
| S11<br>9     | Baker Street                                     | NEBO                        | IRC<br>IRC | 0.378 3.977 | 0.378               | 7<br>0.187                            | 3.997               | 4.7               |                     |                   |                     | Urban Local Street                                       |                 |
| 9<br>41      | Bar Plains Road<br>Barbours Road                 | ST LAWRENCE<br>CARMILA      | IRC        | 0.848       | 0.08                | 0.187                                 | 3.997               | 4./               | 0.848               | 4                 |                     | Rural Local Road (Class 5)                               |                 |
| \$331        | Barcoo Drive                                     | MORANBAH                    | IRC        | 0.301       | 0.301               | 10.9                                  |                     |                   | 0.040               | -                 |                     | Rural Local Road (Class 5)<br>Urban Local Street         |                 |
| P021         | Barker Road                                      | TURRAWULLA                  | Private    | 0.87        |                     |                                       |                     |                   |                     |                   | 12.03               | Private Driveway                                         |                 |
| 70           | Barmount Road                                    | LOTUS CREEK                 | IRC        | 14.48       | 8.26                | 3.8                                   | 6.22                | 4.2               |                     |                   |                     | Rural Local Road (Class 5)                               |                 |
| 99           | Barmount South Road                              | LOTUS CREEK                 | IRC        | 9.973       |                     |                                       | 9.973               | 5                 |                     |                   |                     | Rural Local Road (Class 5)                               |                 |
| S396         | Barraclough Crescent                             | MORANBAH                    | IRC        | 0.516       | 0.516               | 10.9                                  |                     |                   |                     |                   |                     | Urban Local Street                                       |                 |
| S167         | Barrett Street                                   | DYSART                      | IRC        | 0.198       | 0.198               | 8.7                                   |                     |                   |                     |                   |                     | Urban Local Street                                       |                 |
| S360         | Barron Court                                     | MORANBAH                    | IRC        | 0.362       | 0.362               | 8.2                                   |                     |                   |                     |                   |                     | Urban Local Street                                       |                 |
| 855          | Barrylar Road                                    | WOLFANG                     | IRC        | 3.688       |                     |                                       | 3.688               | 5                 |                     |                   |                     | Rural Local Road (Class 5)                               |                 |
| P003         | Barton Drive Private                             | MORANBAH                    | Private    | 0.729       | 0.729               |                                       |                     |                   |                     |                   |                     | Private Residential with Public Access                   |                 |
| S344         | Barton Drive                                     | MORANBAH                    | IRC        | 0.092       | 0.092               | 8.5                                   | 05.000              |                   |                     |                   |                     | Urban Local Street                                       |                 |
| 89<br>S350   | Barwon Park Middlemount Road<br>Batchelor Parade | MACKENZIE RIVER<br>MORANBAH | IRC        | 35.882      | 0.383               | 12.7                                  | 35.882              | 6                 |                     |                   |                     | Rural Collector Road (Class 4)                           |                 |
| 893          | Bathampton Lane                                  | CLERMONT                    | IRC        | 0.622       | 0.303               | 12.7                                  |                     |                   | 0.622               | 5                 |                     | Urban Local Street                                       |                 |
| \$45         | Bauhanpion Lane<br>Bauhinia Street               | GLENDEN                     | IRC        | 0.297       | 0.297               | 12                                    |                     |                   | U.ULL               |                   |                     | Rural Local Road (Class 5)<br>Urban Local Street         | Industrial area |
| S176         | Beardmore Crescent                               | DYSART                      | IRC        | 1.49        | 1.49                | 12.5                                  |                     |                   |                     |                   |                     | Urban Minor Collector Road                               |                 |
| S130         | Beatty Court                                     | DYSART                      | IRC        | 0.089       | 0.089               | 8.5                                   |                     |                   |                     |                   |                     | Urban Local Street                                       |                 |
| S546         | Beatty Street                                    | CLERMONT                    | IRC        | 0.423       | 0.423               | 10                                    |                     |                   |                     |                   |                     | Urban Local Street                                       |                 |
| S423         | Beetson Street                                   | MORANBAH                    | IRC        | 0.15        | 0.15                | 7.7                                   |                     |                   |                     |                   |                     | Urban Local Street                                       | -               |
| S21          | Bell Place                                       | GLENDEN                     | IRC        | 0.555       | 0.555               | 14                                    |                     |                   |                     |                   |                     | Urban Local Street                                       |                 |
| S139         | Bellarine Court                                  | DYSART                      | IRC        | 0.109       | 0.109               | 8.6                                   |                     |                   |                     |                   |                     | Urban Local Street                                       |                 |
| S365         | Belshore Street                                  | MORANBAH                    | IRC        | 0.504       | 0.504               | 12.7                                  |                     |                   |                     |                   |                     | Urban Minor Collector Road                               |                 |
| S328         | Belyando Avenue                                  | MORANBAH                    | IRC        | 1.701       | 1.701               | 17.9                                  |                     |                   |                     |                   |                     | Urban Major Collector Road                               |                 |
| S372         | Bennett Court                                    | MORANBAH                    | IRC        | 0.122       | 0.122               | 7.5                                   |                     |                   |                     | -                 |                     | Urban Local Street                                       |                 |
| S132<br>S414 | Beresford Crescent                               | DYSART                      | IRC        | 0.946       | 0.946               | 12.5<br>10.4                          |                     |                   |                     |                   |                     | Urban Local Street                                       |                 |
| 889          | Bernborough Avenue Betoota Road                  | MORANBAH<br>WOLFANG         | IRC        | 2.8         | 0.730               | 10.4                                  | 2.8                 | 4                 |                     |                   |                     | Urban Minor Collector Road                               |                 |
| 888          | Bimbah Road                                      | LAGLAN                      | IRC        | 6.344       | +                   |                                       | 2.0                 | *                 | 6.344               | 6                 |                     | Rural Local Road (Class 5)                               |                 |
| 905          | Bingeringo Access Road                           | BELYANDO                    | IRC        | 8.3         |                     |                                       |                     | + +               | 0.011               |                   | 8.3                 | Rural Local Road (Class 5)<br>Rural Local Road (Class 5) |                 |
| 85           | Blackspring Road                                 | DYSART                      | IRC        | 3.471       | 1                   |                                       |                     | + +               | 3.471               | 4                 | 5.0                 | Rural Local Road (Class 5)<br>Rural Local Road (Class 5) |                 |
| 859          | Blair Athol Mine Road                            | CLERMONT                    | IRC        | 13.244      | 13.244              | 7                                     |                     |                   |                     |                   |                     | Rural Collector Road (Class 3)                           |                 |
| S559         | Blair Street                                     | CLERMONT                    | IRC        | 0.563       | 0.563               | 12                                    |                     |                   |                     |                   |                     | Urban Local Street                                       |                 |
|              | 4                                                |                             |            |             |                     | · · · · · · · · · · · · · · · · · · · |                     |                   |                     |                   |                     |                                                          |                 |

Document Owner: E&I Version 2 - ECM 4778609

Page 1 of 12

|                |                                                     |                     |                        | LENGTH           | SEA                 | LED ROAD          | GRAVEL              | LED ROAD          | FORM                | ED ROAD           | UNFORMED ROAD       | ROAD HIERARCHY FUNCTIONALITY                             | ADDITIONAL      |
|----------------|-----------------------------------------------------|---------------------|------------------------|------------------|---------------------|-------------------|---------------------|-------------------|---------------------|-------------------|---------------------|----------------------------------------------------------|-----------------|
| ROAD NUMBER    | ROAD NAME                                           | LOCALITY            | ROAD OWNER             | (km)             | Road Length<br>(km) | Av Road Width (m) | Road Length<br>(km) | Av Road Width (m) | Road Length<br>(km) | Av Road Width (m) | Road Length<br>(km) | CLASS                                                    | CHARACTERISTIC  |
| S555           | Blamey Court                                        | CLERMONT            | IRC                    | 0.063            | 0.063               | 12                |                     |                   |                     |                   |                     | Urban Local Street                                       |                 |
| S552           | Blamey Street                                       | CLERMONT            | IRC                    | 0.417            | 0.417               | 12                |                     |                   |                     |                   |                     | Urban Local Street                                       |                 |
| S437           | Bligh Court                                         | MORANBAH            | IRC                    | 0.085            | 0.085               | 6.9               |                     |                   |                     |                   |                     | Urban Local Street                                       |                 |
| 5127           | Blue Mountain Road                                  | BLUE MOUNTAIN       | Transport & Main Roads | 28.437           | 28.437              |                   |                     |                   |                     |                   |                     | TMR Road                                                 | ł               |
| S457<br>88     | Boal Lane                                           | MORANBAH<br>DYSART  | IRC                    | 0.08 27.707      | 0.08                | 5.4               | 27.707              | 6                 |                     |                   |                     | Urban Local Street                                       |                 |
| \$310          | Booroondarra Capella Road<br>Border Drive           | MORANBAH            | IRC                    | 0.176            | 0.176               | 5.8               | 21.101              | 0                 |                     |                   |                     | Rural Local Road (Class 5)<br>Urban Local Street         |                 |
| 525            | Borgs Road                                          | BLUE MOUNTAIN       | IRC                    | 0.806            | 0.170               | 3.0               | 0.806               | 4                 |                     |                   |                     | Rural Local Road (Class 5)                               |                 |
| S10            | Bovey Street                                        | NEBO                | IRC                    | 0.548            | 0.548               | 7                 | 0.000               |                   |                     |                   |                     | Urban Local Street                                       |                 |
| S339           | Bowen Court                                         | MORANBAH            | IRC                    | 0.189            | 0.189               | 10.9              |                     |                   |                     |                   |                     | Urban Local Street                                       | ĺ               |
| 88B            | Bowen Developmental Road                            | BELYANDO            | Transport & Main Roads | 17.668           | 17.668              |                   |                     |                   |                     |                   |                     | TMR Road                                                 |                 |
| S4             | Bowen Street                                        | NEBO                | IRC                    | 0.803            | 0.803               | 7                 |                     |                   |                     |                   |                     | Urban Minor Collector Road                               |                 |
| S524           | Box Street                                          | CLERMONT            | IRC                    | 1.575            | 1.575               | 8.2               |                     |                   |                     |                   |                     | Urban Local Street                                       |                 |
| ACS01          | Boxing Club Access                                  | MORANBAH            | IRC                    | 0.044            | 0.044               | 6.8               |                     |                   |                     |                   |                     | Urban Local Street                                       |                 |
| S410           | Boyle Drive                                         | MORANBAH            | IRC                    | 0.258            | 0.258               | 10.9              |                     |                   |                     |                   |                     | Urban Local Street                                       | l               |
| S140           | Bradford Street                                     | DYSART              | IRC                    | 0.234            | 0.234               | 11.6              |                     |                   |                     |                   |                     | Urban Local Street                                       | Industrial area |
| \$390<br>524   | Bradman Street                                      | MORANBAH            | IRC                    | 0.697            | 0.697               | 10.9              |                     |                   |                     |                   |                     | Urban Local Street                                       | 1               |
| 524<br>S244    | Braeside Road<br>Brahman Street                     | NEBO<br>MIDDLEMOUNT | IRC                    | 0.516            | 0.516               | 14                |                     | +                 |                     |                   |                     | Rural Collector Road (Class 4)                           |                 |
| \$244<br>\$162 | Brennan Street                                      | DYSART              | IRC                    | 0.291            | 0.291               | 8.7               |                     | 1                 |                     | 1                 |                     | Urban Local Street<br>Urban Local Street                 | Industrial area |
| 526            | Bridson Road                                        | BLUE MOUNTAIN       | IRC                    | 2.599            | 5.231               | 0.7               | 2.599               | 6                 |                     |                   |                     | Urban Local Street<br>Rural Local Road (Class 5)         |                 |
| 873            | Brigalow Road                                       | CLERMONT            | IRC                    | 6.159            |                     |                   | 2.000               |                   | 6.159               | 5                 |                     | Rural Local Road (Class 5)                               |                 |
| P004           | Broadlea Road                                       | COPPABELLA          | Private                | 5.649            |                     |                   | 5.649               | 8                 |                     | -                 |                     | Private with Public Access                               | ĺ               |
| S193           | Broadsound Avenue                                   | DYSART              | IRC                    | 0.624            | 0.624               | 9                 |                     |                   |                     |                   |                     | Urban Local Road                                         |                 |
| S198           | Brock Crescent                                      | DYSART              | IRC                    | 0.621            | 0.621               | 8.5               |                     |                   |                     |                   |                     | Urban Local Street                                       |                 |
| S200           | Brolga Lane                                         | DYSART              | IRC                    | 0.099            | 0.099               | 8.5               |                     |                   |                     |                   |                     | Urban Local Street                                       |                 |
| S179           | Brown Street                                        | DYSART              | IRC                    | 0.3              | 0.3                 | 8.5               |                     |                   |                     |                   |                     | Urban Local Street                                       |                 |
| 47             | Browns Road                                         | CARMILA             | IRC                    | 1.196            | 0.49                | 3.7               | 0.7                 | 4.1               |                     |                   |                     | Rural Local Road (Class 5)                               |                 |
| 10G            | Bruce Highway North                                 | CARMILA             | Transport & Main Roads | 85.364           | 85.364              |                   |                     |                   |                     |                   |                     | TMR Road                                                 | ł               |
| 10F            | Bruce Highway South                                 | ST LAWRENCE         | Transport & Main Roads | 28.604<br>45.061 | 28.604<br>3.15      |                   |                     |                   |                     |                   |                     | TMR Road                                                 | 1               |
| 812<br>804     | Bulliwallah Road<br>Bulls Head Road                 | BELYANDO            | IRC                    | 45.061 25.071    | 3.15                | 8                 | 41.911<br>25.071    | 6                 |                     |                   |                     | Rural Local Road (Class 5)                               |                 |
| 523            | Burgess Road                                        | NEBO                | IRC                    | 2.611            |                     |                   | 2.611               | 5                 |                     |                   |                     | Rural Local Road (Class 5)<br>Rural Local Road (Class 5) |                 |
| S379           | Burke Drive                                         | MORANBAH            | IRC                    | 0.339            | 0.339               | 11                | 2.011               | Ū                 |                     |                   |                     | Urban Local Street                                       |                 |
| S228           | Burns Court                                         | MIDDLEMOUNT         | IRC                    | 0.242            | 0.242               | 14                |                     |                   |                     |                   |                     | Urban Local Street                                       | l .             |
| 505            | Burrenbring Road                                    | NEBO                | IRC                    | 1.602            |                     |                   | 1.602               | 6                 |                     |                   |                     | Rural Local Road (Class 5)                               |                 |
| P005           | Burton Mine Access                                  | BURTON              | Private                | 5.436            | 5.436               |                   |                     |                   |                     |                   |                     | Private with Public Access                               |                 |
| 2              | Burwood Road                                        | ST LAWRENCE         | IRC                    | 7.834            |                     |                   | 7.834               | 4                 |                     |                   |                     | Rural Local Road (Class 5)                               |                 |
| S443           | Bushlark Drive                                      | MORANBAH            | IRC                    | 0.639            | 0.639               | 7                 |                     |                   |                     |                   |                     | Urban Local Street                                       | 1               |
| 806            | Bygana Road                                         | ELGIN               | IRC                    | 39.287           |                     |                   | 39.287              | 6                 |                     |                   |                     | Rural Local Road (Class 5)                               |                 |
| S163           | Caleb Crescent                                      | DYSART              | IRC                    | 0.271            | 0.271               | 6.7               |                     |                   |                     |                   |                     | Urban Local Street                                       | ł               |
| S138           | Calvert Court                                       | DYSART              | IRC                    | 0.09             | 0.09                | 8.6               |                     |                   |                     |                   |                     | Urban Local Street                                       | ł               |
| 853<br>33      | Calveston Road                                      | KILCUMMIN           | IRC                    | 11.869           |                     |                   | 11.869              | 6                 | 1.723               |                   |                     | Rural Local Road (Class 5)                               | 1               |
| 53<br>S169     | Camerons Road<br>Campbell Street                    | CARMILA<br>DYSART   | IRC                    | 0.101            | 0.101               | 8.5               |                     |                   | 1.723               | 5                 |                     | Rural Local Road (Class 5)                               |                 |
| 51             | Campbell Street<br>Campbells Crebers Road           | CARMILA             | IRC                    | 2.01             | 2.01                | 6.5               |                     | 1                 |                     | 1                 |                     | Urban Local Street                                       |                 |
| \$558          | Campbells Crebers Road                              | CLERMONT            | IRC                    | 0.067            | 0.067               | 12                |                     |                   |                     |                   |                     | Rural Local Road (Class 5)<br>Urban Local Street         | (               |
| 63             | Canning Woods Road                                  | ILBILBIE            | IRC                    | 1.357            |                     |                   | 1.357               | 5                 |                     |                   |                     | Rural Local Road (Class 5)                               | Í               |
| S111           | Cannon Street                                       | ST LAWRENCE         | IRC                    | 0.22             | 0.22                | 5                 |                     |                   |                     |                   |                     | Urban Local Street                                       |                 |
| 102            | Cape Palmerston Road                                | ILBILBIE            | IRC                    | 6.399            |                     |                   | 6.399               | 7                 |                     |                   |                     | Rural Local Road (Class 5)                               |                 |
| S504           | Capella Lane                                        | CLERMONT            | IRC                    | 0.528            | 0.528               | 7                 |                     |                   |                     |                   |                     | Urban Local Street                                       |                 |
| S505           | Capella Street                                      | CLERMONT            | IRC                    | 0.835            | 0.835               | 22.5              |                     |                   |                     |                   |                     | Urban Arterial Road                                      |                 |
| S503           | Capricorn Street                                    | CLERMONT            | IRC                    | 1.949            | 1.949               | 13.6              |                     |                   |                     |                   |                     | Urban Major Collector Road                               |                 |
| S532           | Carbine Court                                       | CLERMONT            | IRC                    | 0.103            | 0.103               | 12.1              |                     |                   |                     |                   |                     | Urban Local Street                                       | ł               |
| 78             | Carfax Road                                         | DYSART              | IRC                    | 31.77            |                     |                   | 31.77               | 7                 |                     |                   |                     | Rural Collector Road (Class 4)                           | ł               |
| S561           | Carina Crescent                                     | CLERMONT            | IRC                    | 0.46             | 0.46                | 12                | 4.005               | 7                 |                     |                   |                     | Urban Local Street                                       | ł               |
| 8110           | Carmichael Road                                     | LAGLAN              | IRC                    | 4.825            | 0.381               | 6                 | 4.825               | 1                 |                     |                   |                     | Rural Local Road (Class 5)                               | 1               |
| 30a<br>30      | Carmila Beach Esplanade<br>Carmila Beach Road       | CARMILA             | IRC                    | 0.381 5.773      | 0.381               | 6                 |                     |                   |                     |                   |                     | Rural Local Road (Class 5)                               | 1               |
| 30<br>ACS005   | Carmila Beach Road<br>Carmila Transfer Station Road |                     | IRC                    | 0.11             | 0.11                | 0                 |                     | +                 |                     |                   |                     | Rural Local Road (Class 5)                               |                 |
| 31             | Carmila West Road                                   | CARMILA             | IRC                    | 16.039           | 0.11<br>12.39       | 5.6               | 3.6436              | 3.5               |                     |                   |                     | Driveway<br>Rural Local Road (Class 5)                   | (               |
| 31a            | Carmila West Road                                   | CARMILA             | IRC                    | 0.088            | 0.088               | 3                 | 0.0100              | 0.0               |                     |                   |                     | Urban Local Road                                         | 1               |
| 876            | Carrie Downs Road                                   | WOLFANG             | IRC                    | 2.247            | 0.000               | -                 | 2.247               | 4                 |                     |                   |                     | Rural Local Road (Class 5)                               | Í               |
| S227           | Carter Place                                        | MIDDLEMOUNT         | IRC                    | 0.208            | 0.208               | 9.2               |                     |                   |                     |                   |                     | Urban Local Street                                       |                 |
| S341           | Casey Court                                         | MORANBAH            | IRC                    | 0.194            | 0.194               | 10.9              |                     |                   |                     |                   |                     | Urban Local Street                                       |                 |
|                |                                                     |                     |                        |                  |                     |                   |                     |                   |                     |                   |                     |                                                          |                 |

Document Owner: E&I Version 2 - ECM 4778609 Page 2 of 12

|                |                                          |                          |                               | LENGTH         | SEALE               | ED ROAD           | GRAVE               | LLED ROAD         | FORM                | ED ROAD           | UNFORMED ROAD       | ROAD HIERARCHY FUNCTIONALITY ADDITIONAL              |
|----------------|------------------------------------------|--------------------------|-------------------------------|----------------|---------------------|-------------------|---------------------|-------------------|---------------------|-------------------|---------------------|------------------------------------------------------|
| ROAD NUMBER    | ROAD NAME                                | LOCALITY                 | ROAD OWNER                    | (km)           | Road Length<br>(km) | Av Road Width (m) | Road Length<br>(km) | Av Road Width (m) | Road Length<br>(km) | Av Road Width (m) | Road Length<br>(km) | CLASS CHARACTERISTIC                                 |
| S15            | Cassia Court                             | NEBO                     | IRC                           | 0.535          | 0.535               | 6                 | χ. γ                |                   | <b>X</b> <i>Y</i>   |                   | . ,                 | Urban Local Street                                   |
| S126           | Caswell Street                           | DYSART                   | IRC                           | 0.433          | 0.433               | 12.5              |                     |                   |                     |                   |                     | Urban Local Street                                   |
| S321           | Cavanagh Court                           | MORANBAH                 | IRC                           | 0.147          | 0.147               | 13.1              |                     |                   |                     |                   |                     | Urban Local Street Industrial area                   |
| S512           | Cemetery Road                            | CLERMONT                 | IRC                           | 0.804          | 0.804               | 6.8               |                     |                   |                     |                   |                     | Urban Local Road Industrial area                     |
| 519b           | Cemetery Road                            | NEBO                     | IRC                           | 1.989          | 1.989               | 6                 |                     |                   |                     |                   |                     | Urban Local Road                                     |
| S206<br>S207   | Centenary Drive North                    | MIDDLEMOUNT              | IRC                           | 3.429<br>2.645 | 3.429<br>2.645      | 13                |                     |                   |                     |                   |                     | Urban Major Collector Road                           |
| S207<br>S236   | Centenary Drive South<br>Chappell Street | MIDDLEMOUNT              | IRC                           | 0.619          | 2.645               | 10                |                     |                   |                     |                   |                     | Urban Major Collector Road                           |
| S230<br>S241   | Charles Randell Crescent                 | MIDDLEMOUNT              | IRC                           | 0.418          | 0.418               | 12                |                     |                   |                     |                   |                     | Urban Local Street Urban Local Street                |
| S513           | Charles Street                           | CLERMONT                 | IRC                           | 0.689          | 0.410               | 12                | 0.689               | 8.5               |                     |                   |                     | Urban Local Street<br>Urban Local Street             |
| 834            | Cheeseborough Road                       | CLERMONT                 | IRC                           | 7.869          | 3.55                | 6.1               | 4.319               | 6.9               |                     |                   |                     | Rural Collector Road (Class 4)                       |
| S391           | Chifley Court                            | MORANBAH                 | IRC                           | 0.161          | 0.161               | 7.5               | 4.010               | 0.0               |                     |                   |                     | Urban Local Street                                   |
| S184           | Christian Street                         | DYSART                   | IRC                           | 0.3            | 0.3                 | 9.5               |                     |                   |                     |                   |                     | Urban Local Street                                   |
| S209           | Clarence Baker Drive                     | MIDDLEMOUNT              | IRC                           | 1.408          | 1.408               | 12                |                     |                   |                     |                   |                     | Urban Minor Collector Road                           |
| S43            | Clark Court                              | GLENDEN                  | IRC                           | 0.142          | 0.142               | 7                 |                     |                   |                     |                   |                     | Urban Local Street                                   |
| S442           | Clements Street                          | MORANBAH                 | IRC                           | 1.777          | 1.777               | 16.4              |                     |                   |                     |                   |                     | Urban Major Collector Road                           |
| 552            | Clermont Alpha Road                      | CLERMONT                 | Transport & Main Roads        | 102.971        | 33.187              | 8                 | 69.784              | 8                 |                     |                   |                     | TMR Road                                             |
| 551            | Clermont Connection Road                 | CLERMONT                 | Transport & Main Roads        | 2.192          | 2.192               | 9.2               |                     |                   |                     |                   |                     | TMR Road                                             |
| S438           | Clews Lane                               | MORANBAH                 | IRC                           | 0.086          | 0.086               | 7.9               |                     |                   |                     |                   |                     | Urban Local Street                                   |
| 83             | Cluen Access Road                        | DYSART                   | IRC                           | 14.149         |                     |                   | 14.149              | 5                 |                     |                   |                     | Rural Local Road (Class 5)                           |
| S369           | Cobb Court                               | MORANBAH                 | IRC                           | 0.109          | 0.109               | 7.5               |                     |                   |                     |                   |                     | Urban Local Street                                   |
| 531            | Cockenzie Road                           | STRATHFIELD              | IRC                           | 17.948         | 5.34                | 5.4               | 12.61               | 5.5               |                     |                   |                     | Rural Local Road (Class 5)                           |
| S175           | Coleman Street                           | DYSART                   | IRC                           | 0.178          | 0.178               | 8.7               |                     |                   |                     |                   |                     | Urban Local Street                                   |
| 64             | Collaroy Killarney Road                  | COLLAROY                 | IRC                           | 45.674         | 1.56                | 5                 | 44.114              | 5                 |                     |                   |                     | Rural Collector Road (Class 4)                       |
| 66             | Collaroy Tierawoomba Road                | COLLAROY                 | IRC                           | 35.44          |                     |                   | 35.44               | 11                |                     |                   |                     | Rural Local Road (Class 5)                           |
| S319           | Colliery Street                          | MORANBAH                 | IRC                           | 0.234          | 0.234               | 13.1              |                     |                   |                     |                   |                     | Urban Local Street                                   |
| S548           | Collins Street                           | CLERMONT                 | IRC                           | 0.778          | 0.778               | 12                |                     |                   |                     |                   |                     | Urban Local Street                                   |
| 5307<br>29     | Collinsville Elphinstone Road            | ELPHINSTONE<br>CLAIRVIEW | Transport & Main Roads<br>IRC | 50.066<br>4.67 | 50.066<br>4.67      | 4                 |                     |                   |                     |                   |                     | TMR Road                                             |
| 29<br>S40      | Colonial Drive                           |                          | IRC                           | 0.142          | 4.67                | 8                 |                     |                   |                     |                   |                     | Urban Local Street                                   |
| 19             | Comerford Court<br>Connollys Road        | GLENDEN<br>CLAIRVIEW     | IRC                           | 2.422          | 1.162               | 3.3               | 1.26                | 3.9               |                     |                   |                     | Urban Local Street<br>Rural Local Road (Class 5)     |
| \$367          | Connor Drive                             | MORANBAH                 | IRC                           | 0.382          | 0.382               | 10.5              | 1.20                | 3.9               |                     |                   |                     |                                                      |
| 67             | Connors River Collaroy Road              | LOTUS CREEK              | IRC                           | 29.594         | 1.714               | 4.2               | 27.88               | 4.9               |                     |                   |                     | Urban Local Street<br>Rural Collector Road (Class 4) |
| S136           | Connors Street                           | DYSART                   | IRC                           | 0.389          | 0.389               | 8.7               | 21.00               | 4.0               |                     |                   |                     | Urban Local Street                                   |
| 821            | Coobyanga Road                           | KILCUMMIN                | IRC                           | 7.022          |                     |                   | 7.022               | 5                 |                     |                   |                     | Rural Local Road (Class 5)                           |
| S338           | Cook Court                               | MORANBAH                 | IRC                           | 0.147          | 0.147               | 10.9              |                     | -                 |                     |                   |                     | Urban Local Street                                   |
| S187           | Cook Crescent                            | DYSART                   | IRC                           | 0.379          | 0.379               | 8.5               |                     |                   |                     |                   |                     | Urban Local Street                                   |
| S124           | Coral Court                              | ILBILBIE                 | IRC                           | 0.071          | 0.071               | 7                 |                     |                   |                     |                   |                     | Urban Local Street                                   |
| S568           | Cosgrove Court                           | CLERMONT                 | IRC                           | 0.104          | 0.104               | 5.7               |                     |                   |                     |                   |                     | Urban Local Street                                   |
| 82             | Cotherstone Capella Road                 | DYSART                   | IRC                           | 17.168         |                     |                   | 17.168              | 7                 |                     |                   |                     | Rural Collector Road (Class 4)                       |
| 864            | Cottonpatch Lane                         | CLERMONT                 | IRC                           | 1.301          | 1.301               | 7                 |                     |                   |                     |                   |                     | Urban Local Street                                   |
| S185           | Council Chambers Street                  | DYSART                   | IRC                           | 0.175          | 0.175               | 9.3               |                     |                   |                     |                   |                     | Urban Local Street                                   |
| S41            | Cowan Street                             | GLENDEN                  | IRC                           | 0.099          | 0.099               | 10                |                     |                   |                     |                   |                     | Urban Local Street                                   |
| 840            | Craven Road                              | QUETTA                   | IRC                           | 35.684         |                     |                   | 35.684              | 7                 |                     |                   |                     | Rural Local Road (Class 5)                           |
| S153           | Crawford Street                          | DYSART                   | IRC                           | 0.299          | 0.299               | 8.7               |                     |                   |                     |                   |                     | Urban Local Street                                   |
| S441           | Croker Court                             | MORANBAH                 | IRC                           | 0.22           | 0.22                | 8.2               |                     |                   |                     |                   |                     | Urban Local Street                                   |
| S440           | Crompton Street                          | MORANBAH                 | IRC                           | 0.385          | 0.385               | 8.2               |                     |                   |                     |                   |                     | Urban Local Street                                   |
| S455           | Cunningham Way                           | MORANBAH                 | IRC                           | 0.269          | 0.269               | 6.9               | 0.511               | -                 |                     |                   |                     | Urban Minor Collector Road                           |
| 866            | Curragundi Road                          | WOLFANG                  | IRC                           | 2.544          | 0.000               | 40.5              | 2.544               | 5                 |                     |                   |                     | Rural Local Road (Class 5)                           |
| \$327<br>\$408 | Curtin Street                            | MORANBAH<br>MORANBAH     | IRC                           | 0.203          | 0.203               | 18.5              |                     |                   |                     |                   |                     | Urban Local Street                                   |
| S529           | Cuthbert Street                          |                          | IRC                           |                | 1.102               |                   | 0.057               | 7                 |                     |                   |                     | Urban Local Street                                   |
| S529<br>S35    | Daintree Street Daiton Place             | CLERMONT<br>GLENDEN      | IRC                           | 1.159<br>0.467 | 0.467               | 6.5<br>12         | 0.007               | 1                 |                     |                   |                     | Urban Local Street                                   |
| 535<br>74b     | Dairion Piace<br>Daunia Road             | COPPABELLA               | IRC                           | 14.168         | 2.088               | 6.3               | 12.08               | 7.4               |                     | 1                 |                     | Urban Local Street<br>Rural Collector Road (Class 4) |
| P016           | Davidson Street                          | COPPABELLA               | Private                       | 0.157          | 0.157               | 6.9               | 12.00               | 1.4               |                     | 1                 |                     | Private Residential with Public Access               |
| S250           | Davidson Street                          | MIDDLEMOUNT              | IRC                           | 0.044          | 0.044               | 8.6               |                     | + +               |                     | 1                 |                     | Urban Local Street                                   |
| S566           | Davis Court                              | CLERMONT                 | IRC                           | 0.111          | 0.111               | 6.5               |                     |                   |                     |                   |                     | Urban Local Street<br>Urban Local Street             |
| S208           | Dawson Street                            | MIDDLEMOUNT              | IRC                           | 0.457          | 0.15                | 8.5               | 0.307               | 5.1               |                     |                   |                     | Urban Local Street                                   |
| S413           | De Castella Drive                        | MORANBAH                 | IRC                           | 0.325          | 0.325               | 10.9              |                     |                   |                     |                   |                     | Urban Local Street                                   |
| 805            | Degulla Road                             | LAGLAN                   | IRC                           | 10.251         |                     |                   |                     |                   | 10.251              | 6                 |                     | Rural Local Road (Class 5)                           |
| S5             | Denison Street                           | NEBO                     | IRC                           | 0.396          | 0.396               | 7                 |                     |                   |                     |                   |                     | Urban Local Road                                     |
| S248           | Depot Access Road                        | MIDDLEMOUNT              | IRC                           | 0.08           | 0.08                | 6.5               |                     | 1                 |                     |                   |                     | Driveway                                             |
| S563           | Derrett Court                            | CLERMONT                 | IRC                           | 0.074          | 0.074               | 12                |                     | 1                 |                     |                   |                     | Urban Local Street                                   |
| S24            | Dinang Crescent                          | GLENDEN                  | IRC                           | 0.769          | 0.769               | 9                 |                     |                   |                     |                   |                     | Urban Local Street                                   |
| S304           | Dittman Drive                            | MORANBAH                 | IRC                           | 0.267          | 0.267               | 5.8               |                     |                   |                     |                   |                     | Urban Local Street                                   |
|                |                                          |                          |                               |                |                     |                   |                     |                   |                     |                   |                     |                                                      |