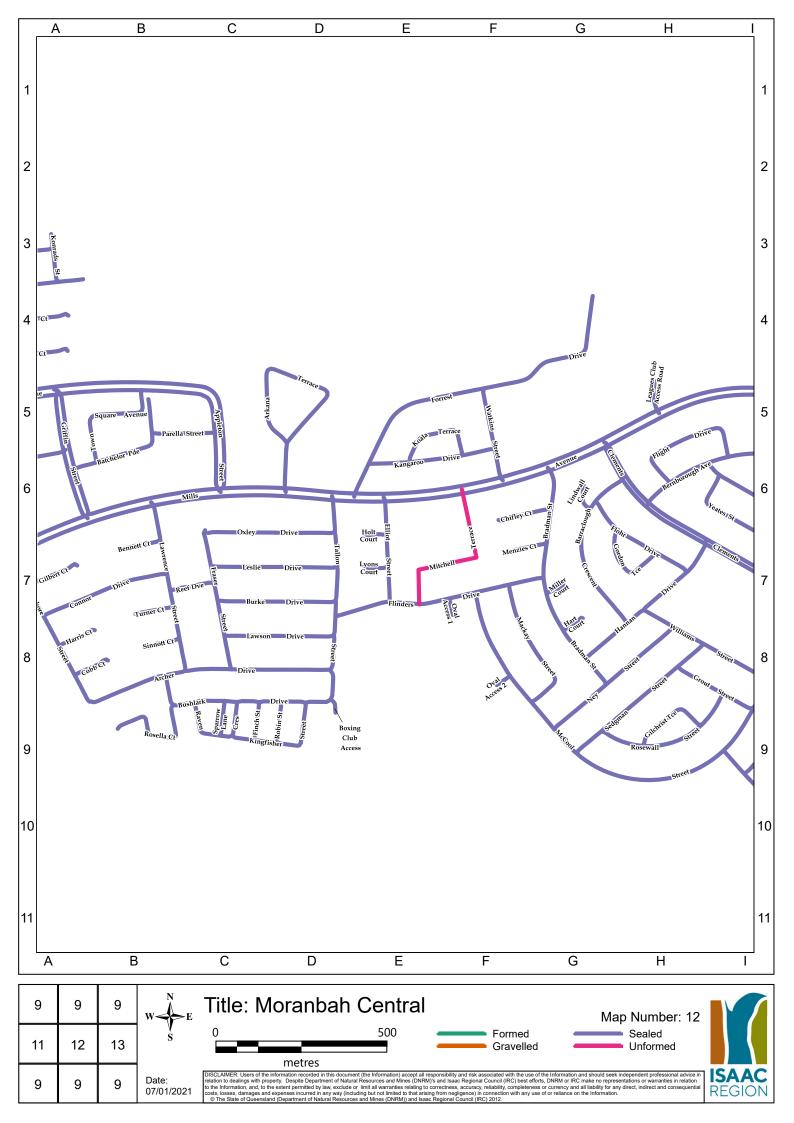

|              |                                                  |                             |            |             |                     | ROAD REGI                             | STER                |                   |                     |                   |                     |                                                          |                 |
|--------------|--------------------------------------------------|-----------------------------|------------|-------------|---------------------|---------------------------------------|---------------------|-------------------|---------------------|-------------------|---------------------|----------------------------------------------------------|-----------------|
|              |                                                  |                             |            | LENGTH      | SEAL                | ED ROAD                               | GRAVE               | ELLED ROAD        | FORM                | IED ROAD          | UNFORMED ROAD       | ROAD HIERARCHY FUNCTIONALITY                             | ADDITIONAL      |
| ROAD NUMBER  | ROAD NAME                                        | LOCALITY                    | ROAD OWNER | (km)        | Road Length<br>(km) | Av Road Width (m)                     | Road Length<br>(km) | Av Road Width (m) | Road Length<br>(km) | Av Road Width (m) | Road Length<br>(km) | CLASS                                                    | CHARACTERISTIC  |
| S329         | Acacia Street                                    | MORANBAH                    | IRC        | 0.397       | 0.397               | 12.8                                  |                     |                   |                     |                   |                     | Urban Local Street                                       |                 |
| S155         | Acton Court                                      | DYSART                      | IRC        | 0.093       | 0.093               | 8.5                                   |                     |                   |                     |                   |                     | Urban Local Street                                       |                 |
| S105         | Adair Street                                     | ST LAWRENCE                 | IRC        | 0.147       | 0.147               | 5                                     |                     |                   |                     |                   |                     | Urban Local Street                                       |                 |
| S177<br>827  | Adair Street                                     | DYSART<br>CLERMONT          | IRC        | 0.304       | 0.304               | 12.6                                  |                     |                   |                     |                   |                     | Urban Local Street                                       |                 |
| 522          | Airport Road<br>Airstrip Road                    | NEBO                        | IRC        | 6.824       | 6.824               | 4                                     |                     |                   |                     |                   |                     | Rural Local Road (Class 5)<br>Urban Local Road           |                 |
| S249         | Airstrip Road                                    | MIDDLEMOUNT                 | IRC        | 0.771       | 0.771               | 9                                     |                     |                   |                     |                   |                     | Rural Local Road (Class 5)                               |                 |
| 892          | Albert Lane                                      | CLERMONT                    | IRC        | 0.226       | 0.771               | Ŭ                                     | 0.226               | 4                 |                     |                   |                     | Urban Local Street                                       |                 |
| 802          | Albro Road                                       | LAGLAN                      | IRC        | 28.468      |                     |                                       | 28.468              | 7                 |                     |                   |                     | Rural Local Road (Class 5)                               |                 |
| S233         | Alfred Quinn Drive                               | MIDDLEMOUNT                 | IRC        | 1.486       | 1.486               | 12                                    |                     |                   |                     |                   |                     | Urban Minor Collector Road                               |                 |
| 884          | Alinya Road                                      | LAGLAN                      | IRC        | 3.301       |                     |                                       | 3.301               | 6                 |                     |                   |                     | Rural Local Road (Class 5)                               |                 |
| 857          | Alpha Bypass Road                                | CLERMONT                    | IRC        | 5.433       | 3.44                | 6.7                                   | 1.993               | 7.8               |                     |                   |                     | Rural Collector Road (Class 4)                           |                 |
| P345         | Amber Court                                      | MORANBAH                    | Private    | 0.138       | 0.138               | 8.5                                   |                     |                   |                     |                   |                     | Private Residential with Public Access                   |                 |
| S431         | Anderson Court                                   | MORANBAH                    | IRC        | 0.584       | 0.584               | 7.9                                   |                     |                   |                     |                   |                     | Urban Local Street                                       |                 |
| 74           | Annandale Road                                   | VALKYRIE                    | IRC        | 26.508      |                     |                                       | 26.508              | 7                 |                     |                   |                     | Rural Local Road (Class 5)                               |                 |
| S14<br>S353  | Anne Street                                      | NEBO                        | IRC<br>IRC | 0.669       | 0.669               | 6<br>17.9                             |                     |                   |                     |                   |                     | Urban Local Street                                       |                 |
| 8353         | Appleton Street<br>Appos Road                    | MORANBAH<br>CLERMONT        | IRC        | 0.293 3.996 | 0.293               | 17.9                                  |                     |                   | 3.996               | 6                 |                     | Urban Minor Collector Road                               |                 |
| 877<br>S370  | Appos Road<br>Archer Drive                       | MORANBAH                    | IRC        | 0.723       | 0.723               | 10.9                                  |                     | + +               | 3.990               | o                 |                     | Rural Local Road (Class 5)<br>Urban Minor Collector Road |                 |
| \$354        | Arkana Terrace                                   | MORANBAH                    | IRC        | 0.77        | 0.77                | 10.9                                  |                     |                   |                     |                   |                     | Urban Local Street                                       |                 |
| S186         | Armstrong Crescent                               | DYSART                      | IRC        | 0.295       | 0.295               | 8.5                                   |                     |                   |                     |                   |                     | Urban Local Street                                       |                 |
| S112         | Arthur Street                                    | ST LAWRENCE                 | IRC        | 0.239       | 0.239               | 5                                     |                     |                   |                     |                   |                     | Urban Local Street                                       |                 |
| S23          | Atherton Crescent                                | GLENDEN                     | IRC        | 0.564       | 0.564               | 10                                    |                     |                   |                     |                   |                     | Urban Local Street                                       |                 |
| S549         | Athol Court                                      | CLERMONT                    | IRC        | 0.278       | 0.278               | 12                                    |                     |                   |                     |                   |                     | Urban Local Street                                       |                 |
| S224         | Atkinson Street                                  | MIDDLEMOUNT                 | IRC        | 0.131       | 0.131               | 9                                     |                     |                   |                     |                   |                     | Urban Local Street                                       |                 |
| 880          | Avalon Road                                      | CLERMONT                    | IRC        | 0.847       |                     |                                       | 0.847               | 5                 |                     |                   |                     | Rural Local Road (Class 5)                               |                 |
| 813          | Avon Road                                        | BELYANDO                    | IRC        | 42.909      |                     |                                       | 4.979               | 4.6               | 16.346              | 4.6               | 21.584              | Rural Collector Road (Class 4)                           |                 |
| S347         | Bacon Lane                                       | MORANBAH                    | IRC        | 0.516       | 0.516               | 11.7                                  |                     |                   |                     |                   |                     | Urban Minor Collector Road                               |                 |
| S346         | Bacon Street                                     | MORANBAH                    | IRC        | 0.574       | 0.574               | 11.2                                  |                     |                   |                     |                   |                     | Urban Minor Collector Road                               |                 |
| S11<br>9     | Baker Street                                     | NEBO                        | IRC<br>IRC | 0.378 3.977 | 0.378               | 7<br>0.187                            | 3.997               | 4.7               |                     |                   |                     | Urban Local Street                                       |                 |
| 9<br>41      | Bar Plains Road<br>Barbours Road                 | ST LAWRENCE<br>CARMILA      | IRC        | 0.848       | 0.08                | 0.187                                 | 3.997               | 4./               | 0.848               | 4                 |                     | Rural Local Road (Class 5)                               |                 |
| \$331        | Barcoo Drive                                     | MORANBAH                    | IRC        | 0.301       | 0.301               | 10.9                                  |                     |                   | 0.040               | -                 |                     | Rural Local Road (Class 5)<br>Urban Local Street         |                 |
| P021         | Barker Road                                      | TURRAWULLA                  | Private    | 0.87        |                     |                                       |                     |                   |                     |                   | 12.03               | Private Driveway                                         |                 |
| 70           | Barmount Road                                    | LOTUS CREEK                 | IRC        | 14.48       | 8.26                | 3.8                                   | 6.22                | 4.2               |                     |                   |                     | Rural Local Road (Class 5)                               |                 |
| 99           | Barmount South Road                              | LOTUS CREEK                 | IRC        | 9.973       |                     |                                       | 9.973               | 5                 |                     |                   |                     | Rural Local Road (Class 5)                               |                 |
| S396         | Barraclough Crescent                             | MORANBAH                    | IRC        | 0.516       | 0.516               | 10.9                                  |                     |                   |                     |                   |                     | Urban Local Street                                       |                 |
| S167         | Barrett Street                                   | DYSART                      | IRC        | 0.198       | 0.198               | 8.7                                   |                     |                   |                     |                   |                     | Urban Local Street                                       |                 |
| S360         | Barron Court                                     | MORANBAH                    | IRC        | 0.362       | 0.362               | 8.2                                   |                     |                   |                     |                   |                     | Urban Local Street                                       |                 |
| 855          | Barrylar Road                                    | WOLFANG                     | IRC        | 3.688       |                     |                                       | 3.688               | 5                 |                     |                   |                     | Rural Local Road (Class 5)                               |                 |
| P003         | Barton Drive Private                             | MORANBAH                    | Private    | 0.729       | 0.729               |                                       |                     |                   |                     |                   |                     | Private Residential with Public Access                   |                 |
| S344         | Barton Drive                                     | MORANBAH                    | IRC        | 0.092       | 0.092               | 8.5                                   | 05.000              |                   |                     |                   |                     | Urban Local Street                                       |                 |
| 89<br>S350   | Barwon Park Middlemount Road<br>Batchelor Parade | MACKENZIE RIVER<br>MORANBAH | IRC        | 35.882      | 0.383               | 12.7                                  | 35.882              | 6                 |                     |                   |                     | Rural Collector Road (Class 4)                           |                 |
| 893          | Bathampton Lane                                  | CLERMONT                    | IRC        | 0.622       | 0.303               | 12.7                                  |                     |                   | 0.622               | 5                 |                     | Urban Local Street                                       |                 |
| \$45         | Bauhanpion Lane<br>Bauhinia Street               | GLENDEN                     | IRC        | 0.297       | 0.297               | 12                                    |                     |                   | U.ULL               |                   |                     | Rural Local Road (Class 5)<br>Urban Local Street         | Industrial area |
| S176         | Beardmore Crescent                               | DYSART                      | IRC        | 1.49        | 1.49                | 12.5                                  |                     |                   |                     |                   |                     | Urban Minor Collector Road                               |                 |
| S130         | Beatty Court                                     | DYSART                      | IRC        | 0.089       | 0.089               | 8.5                                   |                     |                   |                     |                   |                     | Urban Local Street                                       |                 |
| S546         | Beatty Street                                    | CLERMONT                    | IRC        | 0.423       | 0.423               | 10                                    |                     |                   |                     |                   |                     | Urban Local Street                                       |                 |
| S423         | Beetson Street                                   | MORANBAH                    | IRC        | 0.15        | 0.15                | 7.7                                   |                     |                   |                     |                   |                     | Urban Local Street                                       | -               |
| S21          | Bell Place                                       | GLENDEN                     | IRC        | 0.555       | 0.555               | 14                                    |                     |                   |                     |                   |                     | Urban Local Street                                       |                 |
| S139         | Bellarine Court                                  | DYSART                      | IRC        | 0.109       | 0.109               | 8.6                                   |                     |                   |                     |                   |                     | Urban Local Street                                       |                 |
| S365         | Belshore Street                                  | MORANBAH                    | IRC        | 0.504       | 0.504               | 12.7                                  |                     |                   |                     |                   |                     | Urban Minor Collector Road                               |                 |
| S328         | Belyando Avenue                                  | MORANBAH                    | IRC        | 1.701       | 1.701               | 17.9                                  |                     |                   |                     |                   |                     | Urban Major Collector Road                               |                 |
| S372         | Bennett Court                                    | MORANBAH                    | IRC        | 0.122       | 0.122               | 7.5                                   |                     |                   |                     | -                 |                     | Urban Local Street                                       |                 |
| S132<br>S414 | Beresford Crescent                               | DYSART                      | IRC        | 0.946       | 0.946               | 12.5<br>10.4                          |                     |                   |                     |                   |                     | Urban Local Street                                       |                 |
| 889          | Bernborough Avenue Betoota Road                  | MORANBAH<br>WOLFANG         | IRC        | 2.8         | 0.730               | 10.4                                  | 2.8                 | 4                 |                     |                   |                     | Urban Minor Collector Road                               |                 |
| 888          | Bimbah Road                                      | LAGLAN                      | IRC        | 6.344       | +                   |                                       | 2.0                 | *                 | 6.344               | 6                 |                     | Rural Local Road (Class 5)                               |                 |
| 905          | Bingeringo Access Road                           | BELYANDO                    | IRC        | 8.3         |                     |                                       |                     | + +               | 0.011               |                   | 8.3                 | Rural Local Road (Class 5)<br>Rural Local Road (Class 5) |                 |
| 85           | Blackspring Road                                 | DYSART                      | IRC        | 3.471       | 1                   |                                       |                     | + +               | 3.471               | 4                 | 5.0                 | Rural Local Road (Class 5)<br>Rural Local Road (Class 5) |                 |
| 859          | Blair Athol Mine Road                            | CLERMONT                    | IRC        | 13.244      | 13.244              | 7                                     |                     |                   |                     |                   |                     | Rural Collector Road (Class 3)                           |                 |
| S559         | Blair Street                                     | CLERMONT                    | IRC        | 0.563       | 0.563               | 12                                    |                     |                   |                     |                   |                     | Urban Local Street                                       |                 |
|              | 4                                                |                             |            |             |                     | · · · · · · · · · · · · · · · · · · · |                     |                   |                     |                   |                     |                                                          |                 |

Document Owner: E&I Version 2 - ECM 4778609

Page 1 of 12

|                |                                                     |                     |                        | LENGTH           | SEA                 | LED ROAD          | GRAVEL              | LED ROAD          | FORM                | ED ROAD           | UNFORMED ROAD       | ROAD HIERARCHY FUNCTIONALITY                             | ADDITIONAL      |
|----------------|-----------------------------------------------------|---------------------|------------------------|------------------|---------------------|-------------------|---------------------|-------------------|---------------------|-------------------|---------------------|----------------------------------------------------------|-----------------|
| ROAD NUMBER    | ROAD NAME                                           | LOCALITY            | ROAD OWNER             | (km)             | Road Length<br>(km) | Av Road Width (m) | Road Length<br>(km) | Av Road Width (m) | Road Length<br>(km) | Av Road Width (m) | Road Length<br>(km) | CLASS                                                    | CHARACTERISTIC  |
| S555           | Blamey Court                                        | CLERMONT            | IRC                    | 0.063            | 0.063               | 12                |                     |                   |                     |                   |                     | Urban Local Street                                       |                 |
| S552           | Blamey Street                                       | CLERMONT            | IRC                    | 0.417            | 0.417               | 12                |                     |                   |                     |                   |                     | Urban Local Street                                       |                 |
| S437           | Bligh Court                                         | MORANBAH            | IRC                    | 0.085            | 0.085               | 6.9               |                     |                   |                     |                   |                     | Urban Local Street                                       |                 |
| 5127           | Blue Mountain Road                                  | BLUE MOUNTAIN       | Transport & Main Roads | 28.437           | 28.437              |                   |                     |                   |                     |                   |                     | TMR Road                                                 | ł               |
| S457<br>88     | Boal Lane                                           | MORANBAH<br>DYSART  | IRC                    | 0.08 27.707      | 0.08                | 5.4               | 27.707              | 6                 |                     |                   |                     | Urban Local Street                                       |                 |
| \$310          | Booroondarra Capella Road<br>Border Drive           | MORANBAH            | IRC                    | 0.176            | 0.176               | 5.8               | 21.101              | 0                 |                     |                   |                     | Rural Local Road (Class 5)<br>Urban Local Street         |                 |
| 525            | Borgs Road                                          | BLUE MOUNTAIN       | IRC                    | 0.806            | 0.170               | 3.0               | 0.806               | 4                 |                     |                   |                     | Rural Local Road (Class 5)                               |                 |
| S10            | Bovey Street                                        | NEBO                | IRC                    | 0.548            | 0.548               | 7                 | 0.000               |                   |                     |                   |                     | Urban Local Street                                       |                 |
| S339           | Bowen Court                                         | MORANBAH            | IRC                    | 0.189            | 0.189               | 10.9              |                     |                   |                     |                   |                     | Urban Local Street                                       | ĺ               |
| 88B            | Bowen Developmental Road                            | BELYANDO            | Transport & Main Roads | 17.668           | 17.668              |                   |                     |                   |                     |                   |                     | TMR Road                                                 |                 |
| S4             | Bowen Street                                        | NEBO                | IRC                    | 0.803            | 0.803               | 7                 |                     |                   |                     |                   |                     | Urban Minor Collector Road                               |                 |
| S524           | Box Street                                          | CLERMONT            | IRC                    | 1.575            | 1.575               | 8.2               |                     |                   |                     |                   |                     | Urban Local Street                                       |                 |
| ACS01          | Boxing Club Access                                  | MORANBAH            | IRC                    | 0.044            | 0.044               | 6.8               |                     |                   |                     |                   |                     | Urban Local Street                                       |                 |
| S410           | Boyle Drive                                         | MORANBAH            | IRC                    | 0.258            | 0.258               | 10.9              |                     |                   |                     |                   |                     | Urban Local Street                                       | l               |
| S140           | Bradford Street                                     | DYSART              | IRC                    | 0.234            | 0.234               | 11.6              |                     |                   |                     |                   |                     | Urban Local Street                                       | Industrial area |
| \$390<br>524   | Bradman Street                                      | MORANBAH            | IRC                    | 0.697            | 0.697               | 10.9              |                     |                   |                     |                   |                     | Urban Local Street                                       | 1               |
| 524<br>S244    | Braeside Road<br>Brahman Street                     | NEBO<br>MIDDLEMOUNT | IRC                    | 0.516            | 0.516               | 14                |                     | +                 |                     |                   |                     | Rural Collector Road (Class 4)                           |                 |
| \$244<br>\$162 | Brennan Street                                      | DYSART              | IRC                    | 0.291            | 0.291               | 8.7               |                     | 1                 |                     | 1                 |                     | Urban Local Street<br>Urban Local Street                 | Industrial area |
| 526            | Bridson Road                                        | BLUE MOUNTAIN       | IRC                    | 2.599            | 5.231               | 0.7               | 2.599               | 6                 |                     |                   |                     | Urban Local Street<br>Rural Local Road (Class 5)         |                 |
| 873            | Brigalow Road                                       | CLERMONT            | IRC                    | 6.159            |                     |                   | 2.000               |                   | 6.159               | 5                 |                     | Rural Local Road (Class 5)                               |                 |
| P004           | Broadlea Road                                       | COPPABELLA          | Private                | 5.649            |                     |                   | 5.649               | 8                 |                     | -                 |                     | Private with Public Access                               | ĺ               |
| S193           | Broadsound Avenue                                   | DYSART              | IRC                    | 0.624            | 0.624               | 9                 |                     |                   |                     |                   |                     | Urban Local Road                                         |                 |
| S198           | Brock Crescent                                      | DYSART              | IRC                    | 0.621            | 0.621               | 8.5               |                     |                   |                     |                   |                     | Urban Local Street                                       |                 |
| S200           | Brolga Lane                                         | DYSART              | IRC                    | 0.099            | 0.099               | 8.5               |                     |                   |                     |                   |                     | Urban Local Street                                       |                 |
| S179           | Brown Street                                        | DYSART              | IRC                    | 0.3              | 0.3                 | 8.5               |                     |                   |                     |                   |                     | Urban Local Street                                       |                 |
| 47             | Browns Road                                         | CARMILA             | IRC                    | 1.196            | 0.49                | 3.7               | 0.7                 | 4.1               |                     |                   |                     | Rural Local Road (Class 5)                               |                 |
| 10G            | Bruce Highway North                                 | CARMILA             | Transport & Main Roads | 85.364           | 85.364              |                   |                     |                   |                     |                   |                     | TMR Road                                                 | ł               |
| 10F            | Bruce Highway South                                 | ST LAWRENCE         | Transport & Main Roads | 28.604<br>45.061 | 28.604<br>3.15      |                   |                     |                   |                     |                   |                     | TMR Road                                                 | 1               |
| 812<br>804     | Bulliwallah Road<br>Bulls Head Road                 | BELYANDO            | IRC                    | 45.061 25.071    | 3.15                | 8                 | 41.911<br>25.071    | 6                 |                     |                   |                     | Rural Local Road (Class 5)                               |                 |
| 523            | Burgess Road                                        | NEBO                | IRC                    | 2.611            |                     |                   | 2.611               | 5                 |                     |                   |                     | Rural Local Road (Class 5)<br>Rural Local Road (Class 5) |                 |
| S379           | Burke Drive                                         | MORANBAH            | IRC                    | 0.339            | 0.339               | 11                | 2.011               | Ū                 |                     |                   |                     | Urban Local Street                                       |                 |
| S228           | Burns Court                                         | MIDDLEMOUNT         | IRC                    | 0.242            | 0.242               | 14                |                     |                   |                     |                   |                     | Urban Local Street                                       | l .             |
| 505            | Burrenbring Road                                    | NEBO                | IRC                    | 1.602            |                     |                   | 1.602               | 6                 |                     |                   |                     | Rural Local Road (Class 5)                               |                 |
| P005           | Burton Mine Access                                  | BURTON              | Private                | 5.436            | 5.436               |                   |                     |                   |                     |                   |                     | Private with Public Access                               |                 |
| 2              | Burwood Road                                        | ST LAWRENCE         | IRC                    | 7.834            |                     |                   | 7.834               | 4                 |                     |                   |                     | Rural Local Road (Class 5)                               |                 |
| S443           | Bushlark Drive                                      | MORANBAH            | IRC                    | 0.639            | 0.639               | 7                 |                     |                   |                     |                   |                     | Urban Local Street                                       | 1               |
| 806            | Bygana Road                                         | ELGIN               | IRC                    | 39.287           |                     |                   | 39.287              | 6                 |                     |                   |                     | Rural Local Road (Class 5)                               |                 |
| S163           | Caleb Crescent                                      | DYSART              | IRC                    | 0.271            | 0.271               | 6.7               |                     |                   |                     |                   |                     | Urban Local Street                                       | ł               |
| S138           | Calvert Court                                       | DYSART              | IRC                    | 0.09             | 0.09                | 8.6               |                     |                   |                     |                   |                     | Urban Local Street                                       | ł               |
| 853<br>33      | Calveston Road                                      | KILCUMMIN           | IRC                    | 11.869           |                     |                   | 11.869              | 6                 | 1.723               |                   |                     | Rural Local Road (Class 5)                               | 1               |
| 53<br>S169     | Camerons Road<br>Campbell Street                    | CARMILA<br>DYSART   | IRC                    | 0.101            | 0.101               | 8.5               |                     |                   | 1.723               | 5                 |                     | Rural Local Road (Class 5)                               |                 |
| 51             | Campbell Street<br>Campbells Crebers Road           | CARMILA             | IRC                    | 2.01             | 2.01                | 6.5               |                     | 1                 |                     | 1                 |                     | Urban Local Street                                       |                 |
| \$558          | Campbells Crebers Road                              | CLERMONT            | IRC                    | 0.067            | 0.067               | 12                |                     |                   |                     |                   |                     | Rural Local Road (Class 5)<br>Urban Local Street         | (               |
| 63             | Canning Woods Road                                  | ILBILBIE            | IRC                    | 1.357            |                     |                   | 1.357               | 5                 |                     |                   |                     | Rural Local Road (Class 5)                               | Í               |
| S111           | Cannon Street                                       | ST LAWRENCE         | IRC                    | 0.22             | 0.22                | 5                 |                     |                   |                     |                   |                     | Urban Local Street                                       |                 |
| 102            | Cape Palmerston Road                                | ILBILBIE            | IRC                    | 6.399            |                     |                   | 6.399               | 7                 |                     |                   |                     | Rural Local Road (Class 5)                               |                 |
| S504           | Capella Lane                                        | CLERMONT            | IRC                    | 0.528            | 0.528               | 7                 |                     |                   |                     |                   |                     | Urban Local Street                                       |                 |
| S505           | Capella Street                                      | CLERMONT            | IRC                    | 0.835            | 0.835               | 22.5              |                     |                   |                     |                   |                     | Urban Arterial Road                                      |                 |
| S503           | Capricorn Street                                    | CLERMONT            | IRC                    | 1.949            | 1.949               | 13.6              |                     |                   |                     |                   |                     | Urban Major Collector Road                               |                 |
| S532           | Carbine Court                                       | CLERMONT            | IRC                    | 0.103            | 0.103               | 12.1              |                     |                   |                     |                   |                     | Urban Local Street                                       | ł               |
| 78             | Carfax Road                                         | DYSART              | IRC                    | 31.77            |                     |                   | 31.77               | 7                 |                     |                   |                     | Rural Collector Road (Class 4)                           | ł               |
| S561           | Carina Crescent                                     | CLERMONT            | IRC                    | 0.46             | 0.46                | 12                | 4.005               | 7                 |                     |                   |                     | Urban Local Street                                       | ł               |
| 8110           | Carmichael Road                                     | LAGLAN              | IRC                    | 4.825            | 0.381               | 6                 | 4.825               | 1                 |                     |                   |                     | Rural Local Road (Class 5)                               | 1               |
| 30a<br>30      | Carmila Beach Esplanade<br>Carmila Beach Road       | CARMILA             | IRC                    | 0.381 5.773      | 0.381               | 6                 |                     |                   |                     |                   |                     | Rural Local Road (Class 5)                               | 1               |
| 30<br>ACS005   | Carmila Beach Road<br>Carmila Transfer Station Road |                     | IRC                    | 0.11             | 0.11                | 0                 |                     | +                 |                     |                   |                     | Rural Local Road (Class 5)                               |                 |
| 31             | Carmila West Road                                   | CARMILA             | IRC                    | 16.039           | 0.11<br>12.39       | 5.6               | 3.6436              | 3.5               |                     |                   |                     | Driveway<br>Rural Local Road (Class 5)                   | (               |
| 31a            | Carmila West Road                                   | CARMILA             | IRC                    | 0.088            | 0.088               | 3                 | 0.0100              | 0.0               |                     |                   |                     | Urban Local Road                                         | 1               |
| 876            | Carrie Downs Road                                   | WOLFANG             | IRC                    | 2.247            | 0.000               | -                 | 2.247               | 4                 |                     |                   |                     | Rural Local Road (Class 5)                               | Í               |
| S227           | Carter Place                                        | MIDDLEMOUNT         | IRC                    | 0.208            | 0.208               | 9.2               |                     |                   |                     |                   |                     | Urban Local Street                                       |                 |
| S341           | Casey Court                                         | MORANBAH            | IRC                    | 0.194            | 0.194               | 10.9              |                     |                   |                     |                   |                     | Urban Local Street                                       |                 |
|                |                                                     |                     |                        |                  |                     |                   |                     |                   |                     |                   |                     |                                                          |                 |

Document Owner: E&I Version 2 - ECM 4778609 Page 2 of 12

|                |                                          |                          |                               | LENGTH         | SEALE               | ED ROAD           | GRAVE               | LLED ROAD         | FORM                | ED ROAD           | UNFORMED ROAD       | ROAD HIERARCHY FUNCTIONALITY ADDITIONAL              |
|----------------|------------------------------------------|--------------------------|-------------------------------|----------------|---------------------|-------------------|---------------------|-------------------|---------------------|-------------------|---------------------|------------------------------------------------------|
| ROAD NUMBER    | ROAD NAME                                | LOCALITY                 | ROAD OWNER                    | (km)           | Road Length<br>(km) | Av Road Width (m) | Road Length<br>(km) | Av Road Width (m) | Road Length<br>(km) | Av Road Width (m) | Road Length<br>(km) | CLASS CHARACTERISTIC                                 |
| S15            | Cassia Court                             | NEBO                     | IRC                           | 0.535          | 0.535               | 6                 | χ. γ                |                   | <b>X</b> <i>Y</i>   |                   | . ,                 | Urban Local Street                                   |
| S126           | Caswell Street                           | DYSART                   | IRC                           | 0.433          | 0.433               | 12.5              |                     |                   |                     |                   |                     | Urban Local Street                                   |
| S321           | Cavanagh Court                           | MORANBAH                 | IRC                           | 0.147          | 0.147               | 13.1              |                     |                   |                     |                   |                     | Urban Local Street Industrial area                   |
| S512           | Cemetery Road                            | CLERMONT                 | IRC                           | 0.804          | 0.804               | 6.8               |                     |                   |                     |                   |                     | Urban Local Road Industrial area                     |
| 519b           | Cemetery Road                            | NEBO                     | IRC                           | 1.989          | 1.989               | 6                 |                     |                   |                     |                   |                     | Urban Local Road                                     |
| S206<br>S207   | Centenary Drive North                    | MIDDLEMOUNT              | IRC                           | 3.429<br>2.645 | 3.429<br>2.645      | 13                |                     |                   |                     |                   |                     | Urban Major Collector Road                           |
| S207<br>S236   | Centenary Drive South<br>Chappell Street | MIDDLEMOUNT              | IRC                           | 0.619          | 2.645               | 10                |                     |                   |                     |                   |                     | Urban Major Collector Road                           |
| S230<br>S241   | Charles Randell Crescent                 | MIDDLEMOUNT              | IRC                           | 0.418          | 0.418               | 12                |                     |                   |                     |                   |                     | Urban Local Street Urban Local Street                |
| S513           | Charles Street                           | CLERMONT                 | IRC                           | 0.689          | 0.410               | 12                | 0.689               | 8.5               |                     |                   |                     | Urban Local Street<br>Urban Local Street             |
| 834            | Cheeseborough Road                       | CLERMONT                 | IRC                           | 7.869          | 3.55                | 6.1               | 4.319               | 6.9               |                     |                   |                     | Rural Collector Road (Class 4)                       |
| S391           | Chifley Court                            | MORANBAH                 | IRC                           | 0.161          | 0.161               | 7.5               | 4.010               | 0.0               |                     |                   |                     | Urban Local Street                                   |
| S184           | Christian Street                         | DYSART                   | IRC                           | 0.3            | 0.3                 | 9.5               |                     |                   |                     |                   |                     | Urban Local Street                                   |
| S209           | Clarence Baker Drive                     | MIDDLEMOUNT              | IRC                           | 1.408          | 1.408               | 12                |                     |                   |                     |                   |                     | Urban Minor Collector Road                           |
| S43            | Clark Court                              | GLENDEN                  | IRC                           | 0.142          | 0.142               | 7                 |                     |                   |                     |                   |                     | Urban Local Street                                   |
| S442           | Clements Street                          | MORANBAH                 | IRC                           | 1.777          | 1.777               | 16.4              |                     |                   |                     |                   |                     | Urban Major Collector Road                           |
| 552            | Clermont Alpha Road                      | CLERMONT                 | Transport & Main Roads        | 102.971        | 33.187              | 8                 | 69.784              | 8                 |                     |                   |                     | TMR Road                                             |
| 551            | Clermont Connection Road                 | CLERMONT                 | Transport & Main Roads        | 2.192          | 2.192               | 9.2               |                     |                   |                     |                   |                     | TMR Road                                             |
| S438           | Clews Lane                               | MORANBAH                 | IRC                           | 0.086          | 0.086               | 7.9               |                     |                   |                     |                   |                     | Urban Local Street                                   |
| 83             | Cluen Access Road                        | DYSART                   | IRC                           | 14.149         |                     |                   | 14.149              | 5                 |                     |                   |                     | Rural Local Road (Class 5)                           |
| S369           | Cobb Court                               | MORANBAH                 | IRC                           | 0.109          | 0.109               | 7.5               |                     |                   |                     |                   |                     | Urban Local Street                                   |
| 531            | Cockenzie Road                           | STRATHFIELD              | IRC                           | 17.948         | 5.34                | 5.4               | 12.61               | 5.5               |                     |                   |                     | Rural Local Road (Class 5)                           |
| S175           | Coleman Street                           | DYSART                   | IRC                           | 0.178          | 0.178               | 8.7               |                     |                   |                     |                   |                     | Urban Local Street                                   |
| 64             | Collaroy Killarney Road                  | COLLAROY                 | IRC                           | 45.674         | 1.56                | 5                 | 44.114              | 5                 |                     |                   |                     | Rural Collector Road (Class 4)                       |
| 66             | Collaroy Tierawoomba Road                | COLLAROY                 | IRC                           | 35.44          |                     |                   | 35.44               | 11                |                     |                   |                     | Rural Local Road (Class 5)                           |
| S319           | Colliery Street                          | MORANBAH                 | IRC                           | 0.234          | 0.234               | 13.1              |                     |                   |                     |                   |                     | Urban Local Street                                   |
| S548           | Collins Street                           | CLERMONT                 | IRC                           | 0.778          | 0.778               | 12                |                     |                   |                     |                   |                     | Urban Local Street                                   |
| 5307<br>29     | Collinsville Elphinstone Road            | ELPHINSTONE<br>CLAIRVIEW | Transport & Main Roads<br>IRC | 50.066<br>4.67 | 50.066<br>4.67      | 4                 |                     |                   |                     |                   |                     | TMR Road                                             |
| 29<br>S40      | Colonial Drive                           |                          | IRC                           | 0.142          | 4.67                | 8                 |                     |                   |                     |                   |                     | Urban Local Street                                   |
| 19             | Comerford Court<br>Connollys Road        | GLENDEN<br>CLAIRVIEW     | IRC                           | 2.422          | 1.162               | 3.3               | 1.26                | 3.9               |                     |                   |                     | Urban Local Street<br>Rural Local Road (Class 5)     |
| \$367          | Connor Drive                             | MORANBAH                 | IRC                           | 0.382          | 0.382               | 10.5              | 1.20                | 3.9               |                     |                   |                     |                                                      |
| 67             | Connors River Collaroy Road              | LOTUS CREEK              | IRC                           | 29.594         | 1.714               | 4.2               | 27.88               | 4.9               |                     |                   |                     | Urban Local Street<br>Rural Collector Road (Class 4) |
| S136           | Connors Street                           | DYSART                   | IRC                           | 0.389          | 0.389               | 8.7               | 21.00               | 4.0               |                     |                   |                     | Urban Local Street                                   |
| 821            | Coobyanga Road                           | KILCUMMIN                | IRC                           | 7.022          |                     |                   | 7.022               | 5                 |                     |                   |                     | Rural Local Road (Class 5)                           |
| S338           | Cook Court                               | MORANBAH                 | IRC                           | 0.147          | 0.147               | 10.9              |                     | -                 |                     |                   |                     | Urban Local Street                                   |
| S187           | Cook Crescent                            | DYSART                   | IRC                           | 0.379          | 0.379               | 8.5               |                     |                   |                     |                   |                     | Urban Local Street                                   |
| S124           | Coral Court                              | ILBILBIE                 | IRC                           | 0.071          | 0.071               | 7                 |                     |                   |                     |                   |                     | Urban Local Street                                   |
| S568           | Cosgrove Court                           | CLERMONT                 | IRC                           | 0.104          | 0.104               | 5.7               |                     |                   |                     |                   |                     | Urban Local Street                                   |
| 82             | Cotherstone Capella Road                 | DYSART                   | IRC                           | 17.168         |                     |                   | 17.168              | 7                 |                     |                   |                     | Rural Collector Road (Class 4)                       |
| 864            | Cottonpatch Lane                         | CLERMONT                 | IRC                           | 1.301          | 1.301               | 7                 |                     |                   |                     |                   |                     | Urban Local Street                                   |
| S185           | Council Chambers Street                  | DYSART                   | IRC                           | 0.175          | 0.175               | 9.3               |                     |                   |                     |                   |                     | Urban Local Street                                   |
| S41            | Cowan Street                             | GLENDEN                  | IRC                           | 0.099          | 0.099               | 10                |                     |                   |                     |                   |                     | Urban Local Street                                   |
| 840            | Craven Road                              | QUETTA                   | IRC                           | 35.684         |                     |                   | 35.684              | 7                 |                     |                   |                     | Rural Local Road (Class 5)                           |
| S153           | Crawford Street                          | DYSART                   | IRC                           | 0.299          | 0.299               | 8.7               |                     |                   |                     |                   |                     | Urban Local Street                                   |
| S441           | Croker Court                             | MORANBAH                 | IRC                           | 0.22           | 0.22                | 8.2               |                     |                   |                     |                   |                     | Urban Local Street                                   |
| S440           | Crompton Street                          | MORANBAH                 | IRC                           | 0.385          | 0.385               | 8.2               |                     |                   |                     |                   |                     | Urban Local Street                                   |
| S455           | Cunningham Way                           | MORANBAH                 | IRC                           | 0.269          | 0.269               | 6.9               | 0.511               | -                 |                     |                   |                     | Urban Minor Collector Road                           |
| 866            | Curragundi Road                          | WOLFANG                  | IRC                           | 2.544          | 0.000               | 40.5              | 2.544               | 5                 |                     |                   |                     | Rural Local Road (Class 5)                           |
| \$327<br>\$408 | Curtin Street                            | MORANBAH<br>MORANBAH     | IRC                           | 0.203          | 0.203               | 18.5              |                     |                   |                     |                   |                     | Urban Local Street                                   |
| S529           | Cuthbert Street                          |                          | IRC                           |                | 1.102               |                   | 0.057               | 7                 |                     |                   |                     | Urban Local Street                                   |
| S529<br>S35    | Daintree Street Daiton Place             | CLERMONT<br>GLENDEN      | IRC                           | 1.159<br>0.467 | 0.467               | 6.5<br>12         | 0.007               | 1                 |                     |                   |                     | Urban Local Street                                   |
| 535<br>74b     | Dairion Piace<br>Daunia Road             | COPPABELLA               | IRC                           | 14.168         | 2.088               | 6.3               | 12.08               | 7.4               |                     | 1                 |                     | Urban Local Street<br>Rural Collector Road (Class 4) |
| P016           | Davidson Street                          | COPPABELLA               | Private                       | 0.157          | 0.157               | 6.9               | 12.00               | 1.4               |                     | 1                 |                     | Private Residential with Public Access               |
| S250           | Davidson Street                          | MIDDLEMOUNT              | IRC                           | 0.044          | 0.044               | 8.6               |                     | + +               |                     | 1                 |                     | Urban Local Street                                   |
| S566           | Davis Court                              | CLERMONT                 | IRC                           | 0.111          | 0.111               | 6.5               |                     |                   |                     |                   |                     | Urban Local Street<br>Urban Local Street             |
| S208           | Dawson Street                            | MIDDLEMOUNT              | IRC                           | 0.457          | 0.15                | 8.5               | 0.307               | 5.1               |                     |                   |                     | Urban Local Street                                   |
| S413           | De Castella Drive                        | MORANBAH                 | IRC                           | 0.325          | 0.325               | 10.9              |                     |                   |                     |                   |                     | Urban Local Street                                   |
| 805            | Degulla Road                             | LAGLAN                   | IRC                           | 10.251         |                     |                   |                     |                   | 10.251              | 6                 |                     | Rural Local Road (Class 5)                           |
| S5             | Denison Street                           | NEBO                     | IRC                           | 0.396          | 0.396               | 7                 |                     |                   |                     |                   |                     | Urban Local Road                                     |
| S248           | Depot Access Road                        | MIDDLEMOUNT              | IRC                           | 0.08           | 0.08                | 6.5               |                     | 1                 |                     |                   |                     | Driveway                                             |
| S563           | Derrett Court                            | CLERMONT                 | IRC                           | 0.074          | 0.074               | 12                |                     | 1                 |                     |                   |                     | Urban Local Street                                   |
| S24            | Dinang Crescent                          | GLENDEN                  | IRC                           | 0.769          | 0.769               | 9                 |                     |                   |                     |                   |                     | Urban Local Street                                   |
| S304           | Dittman Drive                            | MORANBAH                 | IRC                           | 0.267          | 0.267               | 5.8               |                     |                   |                     |                   |                     | Urban Local Street                                   |
|                |                                          |                          |                               |                |                     |                   |                     |                   |                     |                   |                     |                                                      |