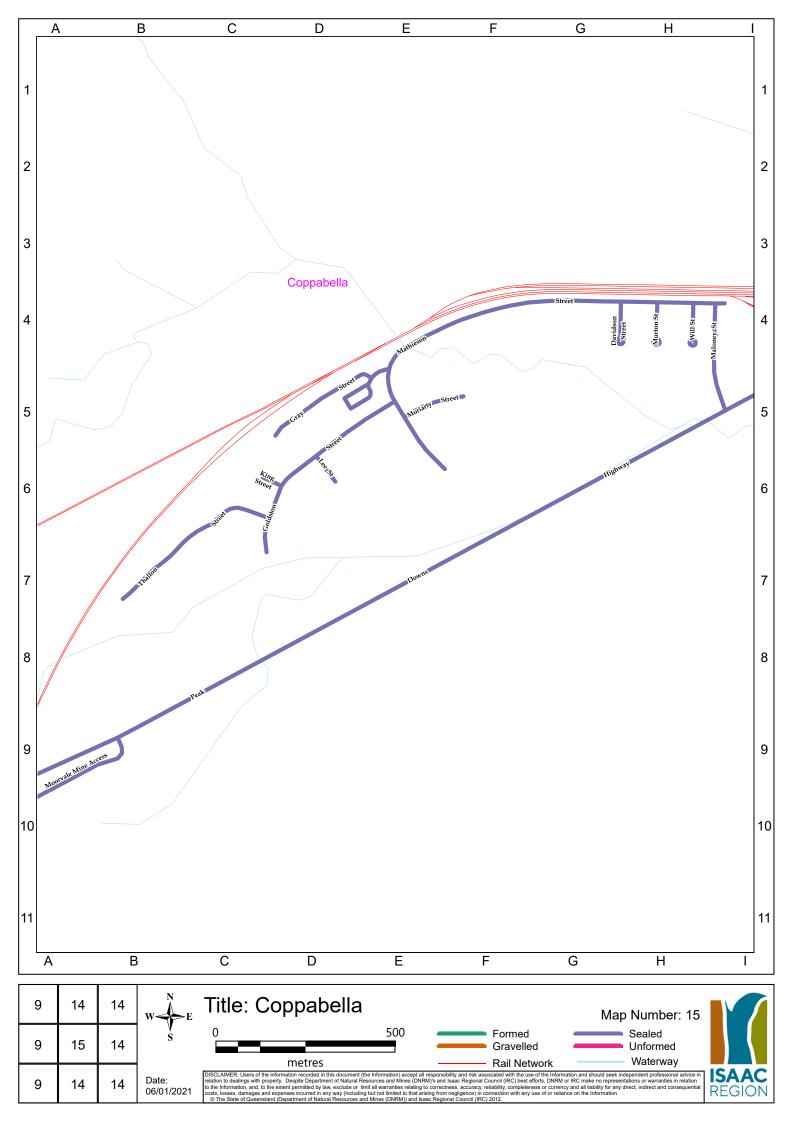

|              |                                                  |                             |            |             |                     | ROAD REGI                             | STER                |                   |                     |                   |                     |                                                          |                 |
|--------------|--------------------------------------------------|-----------------------------|------------|-------------|---------------------|---------------------------------------|---------------------|-------------------|---------------------|-------------------|---------------------|----------------------------------------------------------|-----------------|
|              |                                                  |                             |            | LENGTH      | SEAL                | ED ROAD                               | GRAVE               | ELLED ROAD        | FORM                | IED ROAD          | UNFORMED ROAD       | ROAD HIERARCHY FUNCTIONALITY                             | ADDITIONAL      |
| ROAD NUMBER  | ROAD NAME                                        | LOCALITY                    | ROAD OWNER | (km)        | Road Length<br>(km) | Av Road Width (m)                     | Road Length<br>(km) | Av Road Width (m) | Road Length<br>(km) | Av Road Width (m) | Road Length<br>(km) | CLASS                                                    | CHARACTERISTIC  |
| S329         | Acacia Street                                    | MORANBAH                    | IRC        | 0.397       | 0.397               | 12.8                                  |                     |                   |                     |                   |                     | Urban Local Street                                       |                 |
| S155         | Acton Court                                      | DYSART                      | IRC        | 0.093       | 0.093               | 8.5                                   |                     |                   |                     |                   |                     | Urban Local Street                                       |                 |
| S105         | Adair Street                                     | ST LAWRENCE                 | IRC        | 0.147       | 0.147               | 5                                     |                     |                   |                     |                   |                     | Urban Local Street                                       |                 |
| S177<br>827  | Adair Street                                     | DYSART<br>CLERMONT          | IRC        | 0.304       | 0.304               | 12.6                                  |                     |                   |                     |                   |                     | Urban Local Street                                       |                 |
| 522          | Airport Road<br>Airstrip Road                    | NEBO                        | IRC        | 6.824       | 6.824               | 4                                     |                     |                   |                     |                   |                     | Rural Local Road (Class 5)<br>Urban Local Road           |                 |
| S249         | Airstrip Road                                    | MIDDLEMOUNT                 | IRC        | 0.771       | 0.771               | 9                                     |                     |                   |                     |                   |                     | Rural Local Road (Class 5)                               |                 |
| 892          | Albert Lane                                      | CLERMONT                    | IRC        | 0.226       | 0.771               | Ŭ                                     | 0.226               | 4                 |                     |                   |                     | Urban Local Street                                       |                 |
| 802          | Albro Road                                       | LAGLAN                      | IRC        | 28.468      |                     |                                       | 28.468              | 7                 |                     |                   |                     | Rural Local Road (Class 5)                               |                 |
| S233         | Alfred Quinn Drive                               | MIDDLEMOUNT                 | IRC        | 1.486       | 1.486               | 12                                    |                     |                   |                     |                   |                     | Urban Minor Collector Road                               |                 |
| 884          | Alinya Road                                      | LAGLAN                      | IRC        | 3.301       |                     |                                       | 3.301               | 6                 |                     |                   |                     | Rural Local Road (Class 5)                               |                 |
| 857          | Alpha Bypass Road                                | CLERMONT                    | IRC        | 5.433       | 3.44                | 6.7                                   | 1.993               | 7.8               |                     |                   |                     | Rural Collector Road (Class 4)                           |                 |
| P345         | Amber Court                                      | MORANBAH                    | Private    | 0.138       | 0.138               | 8.5                                   |                     |                   |                     |                   |                     | Private Residential with Public Access                   |                 |
| S431         | Anderson Court                                   | MORANBAH                    | IRC        | 0.584       | 0.584               | 7.9                                   |                     |                   |                     |                   |                     | Urban Local Street                                       |                 |
| 74           | Annandale Road                                   | VALKYRIE                    | IRC        | 26.508      |                     |                                       | 26.508              | 7                 |                     |                   |                     | Rural Local Road (Class 5)                               |                 |
| S14<br>S353  | Anne Street                                      | NEBO                        | IRC<br>IRC | 0.669       | 0.669               | 6<br>17.9                             |                     |                   |                     |                   |                     | Urban Local Street                                       |                 |
| 8353         | Appleton Street<br>Appos Road                    | MORANBAH<br>CLERMONT        | IRC        | 0.293 3.996 | 0.293               | 17.9                                  |                     |                   | 3.996               | 6                 |                     | Urban Minor Collector Road                               |                 |
| 877<br>S370  | Appos Road<br>Archer Drive                       | MORANBAH                    | IRC        | 0.723       | 0.723               | 10.9                                  |                     | + +               | 3.990               | o                 |                     | Rural Local Road (Class 5)<br>Urban Minor Collector Road |                 |
| \$354        | Arkana Terrace                                   | MORANBAH                    | IRC        | 0.77        | 0.77                | 10.9                                  |                     |                   |                     |                   |                     | Urban Local Street                                       |                 |
| S186         | Armstrong Crescent                               | DYSART                      | IRC        | 0.295       | 0.295               | 8.5                                   |                     |                   |                     |                   |                     | Urban Local Street                                       |                 |
| S112         | Arthur Street                                    | ST LAWRENCE                 | IRC        | 0.239       | 0.239               | 5                                     |                     |                   |                     |                   |                     | Urban Local Street                                       |                 |
| S23          | Atherton Crescent                                | GLENDEN                     | IRC        | 0.564       | 0.564               | 10                                    |                     |                   |                     |                   |                     | Urban Local Street                                       |                 |
| S549         | Athol Court                                      | CLERMONT                    | IRC        | 0.278       | 0.278               | 12                                    |                     |                   |                     |                   |                     | Urban Local Street                                       |                 |
| S224         | Atkinson Street                                  | MIDDLEMOUNT                 | IRC        | 0.131       | 0.131               | 9                                     |                     |                   |                     |                   |                     | Urban Local Street                                       |                 |
| 880          | Avalon Road                                      | CLERMONT                    | IRC        | 0.847       |                     |                                       | 0.847               | 5                 |                     |                   |                     | Rural Local Road (Class 5)                               |                 |
| 813          | Avon Road                                        | BELYANDO                    | IRC        | 42.909      |                     |                                       | 4.979               | 4.6               | 16.346              | 4.6               | 21.584              | Rural Collector Road (Class 4)                           |                 |
| S347         | Bacon Lane                                       | MORANBAH                    | IRC        | 0.516       | 0.516               | 11.7                                  |                     |                   |                     |                   |                     | Urban Minor Collector Road                               |                 |
| S346         | Bacon Street                                     | MORANBAH                    | IRC        | 0.574       | 0.574               | 11.2                                  |                     |                   |                     |                   |                     | Urban Minor Collector Road                               |                 |
| S11<br>9     | Baker Street                                     | NEBO                        | IRC<br>IRC | 0.378 3.977 | 0.378               | 7<br>0.187                            | 3.997               | 4.7               |                     |                   |                     | Urban Local Street                                       |                 |
| 9<br>41      | Bar Plains Road<br>Barbours Road                 | ST LAWRENCE<br>CARMILA      | IRC        | 0.848       | 0.08                | 0.187                                 | 3.997               | 4./               | 0.848               | 4                 |                     | Rural Local Road (Class 5)                               |                 |
| \$331        | Barcoo Drive                                     | MORANBAH                    | IRC        | 0.301       | 0.301               | 10.9                                  |                     |                   | 0.040               | -                 |                     | Rural Local Road (Class 5)<br>Urban Local Street         |                 |
| P021         | Barker Road                                      | TURRAWULLA                  | Private    | 0.87        |                     |                                       |                     |                   |                     |                   | 12.03               | Private Driveway                                         |                 |
| 70           | Barmount Road                                    | LOTUS CREEK                 | IRC        | 14.48       | 8.26                | 3.8                                   | 6.22                | 4.2               |                     |                   |                     | Rural Local Road (Class 5)                               |                 |
| 99           | Barmount South Road                              | LOTUS CREEK                 | IRC        | 9.973       |                     |                                       | 9.973               | 5                 |                     |                   |                     | Rural Local Road (Class 5)                               |                 |
| S396         | Barraclough Crescent                             | MORANBAH                    | IRC        | 0.516       | 0.516               | 10.9                                  |                     |                   |                     |                   |                     | Urban Local Street                                       |                 |
| S167         | Barrett Street                                   | DYSART                      | IRC        | 0.198       | 0.198               | 8.7                                   |                     |                   |                     |                   |                     | Urban Local Street                                       |                 |
| S360         | Barron Court                                     | MORANBAH                    | IRC        | 0.362       | 0.362               | 8.2                                   |                     |                   |                     |                   |                     | Urban Local Street                                       |                 |
| 855          | Barrylar Road                                    | WOLFANG                     | IRC        | 3.688       |                     |                                       | 3.688               | 5                 |                     |                   |                     | Rural Local Road (Class 5)                               |                 |
| P003         | Barton Drive Private                             | MORANBAH                    | Private    | 0.729       | 0.729               |                                       |                     |                   |                     |                   |                     | Private Residential with Public Access                   |                 |
| S344         | Barton Drive                                     | MORANBAH                    | IRC        | 0.092       | 0.092               | 8.5                                   | 05.000              |                   |                     |                   |                     | Urban Local Street                                       |                 |
| 89<br>S350   | Barwon Park Middlemount Road<br>Batchelor Parade | MACKENZIE RIVER<br>MORANBAH | IRC        | 35.882      | 0.383               | 12.7                                  | 35.882              | 6                 |                     |                   |                     | Rural Collector Road (Class 4)                           |                 |
| 893          | Bathampton Lane                                  | CLERMONT                    | IRC        | 0.622       | 0.303               | 12.7                                  |                     |                   | 0.622               | 5                 |                     | Urban Local Street                                       |                 |
| \$45         | Bauhanpion Lane<br>Bauhinia Street               | GLENDEN                     | IRC        | 0.297       | 0.297               | 12                                    |                     |                   | U.ULL               |                   |                     | Rural Local Road (Class 5)<br>Urban Local Street         | Industrial area |
| S176         | Beardmore Crescent                               | DYSART                      | IRC        | 1.49        | 1.49                | 12.5                                  |                     |                   |                     |                   |                     | Urban Minor Collector Road                               |                 |
| S130         | Beatty Court                                     | DYSART                      | IRC        | 0.089       | 0.089               | 8.5                                   |                     |                   |                     |                   |                     | Urban Local Street                                       |                 |
| S546         | Beatty Street                                    | CLERMONT                    | IRC        | 0.423       | 0.423               | 10                                    |                     |                   |                     |                   |                     | Urban Local Street                                       |                 |
| S423         | Beetson Street                                   | MORANBAH                    | IRC        | 0.15        | 0.15                | 7.7                                   |                     |                   |                     |                   |                     | Urban Local Street                                       | -               |
| S21          | Bell Place                                       | GLENDEN                     | IRC        | 0.555       | 0.555               | 14                                    |                     |                   |                     |                   |                     | Urban Local Street                                       |                 |
| S139         | Bellarine Court                                  | DYSART                      | IRC        | 0.109       | 0.109               | 8.6                                   |                     |                   |                     |                   |                     | Urban Local Street                                       |                 |
| S365         | Belshore Street                                  | MORANBAH                    | IRC        | 0.504       | 0.504               | 12.7                                  |                     |                   |                     |                   |                     | Urban Minor Collector Road                               |                 |
| S328         | Belyando Avenue                                  | MORANBAH                    | IRC        | 1.701       | 1.701               | 17.9                                  |                     |                   |                     |                   |                     | Urban Major Collector Road                               |                 |
| S372         | Bennett Court                                    | MORANBAH                    | IRC        | 0.122       | 0.122               | 7.5                                   |                     |                   |                     | -                 |                     | Urban Local Street                                       |                 |
| S132<br>S414 | Beresford Crescent                               | DYSART                      | IRC        | 0.946       | 0.946               | 12.5<br>10.4                          |                     |                   |                     |                   |                     | Urban Local Street                                       |                 |
| 889          | Bernborough Avenue Betoota Road                  | MORANBAH<br>WOLFANG         | IRC        | 2.8         | 0.730               | 10.4                                  | 2.8                 | 4                 |                     |                   |                     | Urban Minor Collector Road                               |                 |
| 888          | Bimbah Road                                      | LAGLAN                      | IRC        | 6.344       | +                   |                                       | 2.0                 | *                 | 6.344               | 6                 |                     | Rural Local Road (Class 5)                               |                 |
| 905          | Bingeringo Access Road                           | BELYANDO                    | IRC        | 8.3         |                     |                                       |                     | + +               | 0.011               |                   | 8.3                 | Rural Local Road (Class 5)<br>Rural Local Road (Class 5) |                 |
| 85           | Blackspring Road                                 | DYSART                      | IRC        | 3.471       | 1                   |                                       |                     | + +               | 3.471               | 4                 | 5.0                 | Rural Local Road (Class 5)<br>Rural Local Road (Class 5) |                 |
| 859          | Blair Athol Mine Road                            | CLERMONT                    | IRC        | 13.244      | 13.244              | 7                                     |                     |                   |                     |                   |                     | Rural Collector Road (Class 3)                           |                 |
| S559         | Blair Street                                     | CLERMONT                    | IRC        | 0.563       | 0.563               | 12                                    |                     |                   |                     |                   |                     | Urban Local Street                                       |                 |
|              | 4                                                |                             |            |             |                     | · · · · · · · · · · · · · · · · · · · |                     |                   |                     |                   |                     |                                                          |                 |

Document Owner: E&I Version 2 - ECM 4778609

Page 1 of 12

|                |                                                     |                     |                        | LENGTH           | SEA                 | LED ROAD          | GRAVEL              | LED ROAD          | FORM                | ED ROAD           | UNFORMED ROAD       | ROAD HIERARCHY FUNCTIONALITY                             | ADDITIONAL      |
|----------------|-----------------------------------------------------|---------------------|------------------------|------------------|---------------------|-------------------|---------------------|-------------------|---------------------|-------------------|---------------------|----------------------------------------------------------|-----------------|
| ROAD NUMBER    | ROAD NAME                                           | LOCALITY            | ROAD OWNER             | (km)             | Road Length<br>(km) | Av Road Width (m) | Road Length<br>(km) | Av Road Width (m) | Road Length<br>(km) | Av Road Width (m) | Road Length<br>(km) | CLASS                                                    | CHARACTERISTIC  |
| S555           | Blamey Court                                        | CLERMONT            | IRC                    | 0.063            | 0.063               | 12                |                     |                   |                     |                   |                     | Urban Local Street                                       |                 |
| S552           | Blamey Street                                       | CLERMONT            | IRC                    | 0.417            | 0.417               | 12                |                     |                   |                     |                   |                     | Urban Local Street                                       |                 |
| S437           | Bligh Court                                         | MORANBAH            | IRC                    | 0.085            | 0.085               | 6.9               |                     |                   |                     |                   |                     | Urban Local Street                                       |                 |
| 5127           | Blue Mountain Road                                  | BLUE MOUNTAIN       | Transport & Main Roads | 28.437           | 28.437              |                   |                     |                   |                     |                   |                     | TMR Road                                                 | ł               |
| S457<br>88     | Boal Lane                                           | MORANBAH<br>DYSART  | IRC                    | 0.08 27.707      | 0.08                | 5.4               | 27.707              | 6                 |                     |                   |                     | Urban Local Street                                       |                 |
| \$310          | Booroondarra Capella Road<br>Border Drive           | MORANBAH            | IRC                    | 0.176            | 0.176               | 5.8               | 21.101              | 0                 |                     |                   |                     | Rural Local Road (Class 5)<br>Urban Local Street         |                 |
| 525            | Borgs Road                                          | BLUE MOUNTAIN       | IRC                    | 0.806            | 0.170               | 3.0               | 0.806               | 4                 |                     |                   |                     | Rural Local Road (Class 5)                               |                 |
| S10            | Bovey Street                                        | NEBO                | IRC                    | 0.548            | 0.548               | 7                 | 0.000               |                   |                     |                   |                     | Urban Local Street                                       |                 |
| S339           | Bowen Court                                         | MORANBAH            | IRC                    | 0.189            | 0.189               | 10.9              |                     |                   |                     |                   |                     | Urban Local Street                                       | ĺ               |
| 88B            | Bowen Developmental Road                            | BELYANDO            | Transport & Main Roads | 17.668           | 17.668              |                   |                     |                   |                     |                   |                     | TMR Road                                                 |                 |
| S4             | Bowen Street                                        | NEBO                | IRC                    | 0.803            | 0.803               | 7                 |                     |                   |                     |                   |                     | Urban Minor Collector Road                               |                 |
| S524           | Box Street                                          | CLERMONT            | IRC                    | 1.575            | 1.575               | 8.2               |                     |                   |                     |                   |                     | Urban Local Street                                       |                 |
| ACS01          | Boxing Club Access                                  | MORANBAH            | IRC                    | 0.044            | 0.044               | 6.8               |                     |                   |                     |                   |                     | Urban Local Street                                       |                 |
| S410           | Boyle Drive                                         | MORANBAH            | IRC                    | 0.258            | 0.258               | 10.9              |                     |                   |                     |                   |                     | Urban Local Street                                       | l               |
| S140           | Bradford Street                                     | DYSART              | IRC                    | 0.234            | 0.234               | 11.6              |                     |                   |                     |                   |                     | Urban Local Street                                       | Industrial area |
| \$390<br>524   | Bradman Street                                      | MORANBAH            | IRC                    | 0.697            | 0.697               | 10.9              |                     |                   |                     |                   |                     | Urban Local Street                                       | 1               |
| 524<br>S244    | Braeside Road<br>Brahman Street                     | NEBO<br>MIDDLEMOUNT | IRC                    | 0.516            | 0.516               | 14                |                     | +                 |                     |                   |                     | Rural Collector Road (Class 4)                           |                 |
| \$244<br>\$162 | Brennan Street                                      | DYSART              | IRC                    | 0.291            | 0.291               | 8.7               |                     | 1                 |                     | 1                 |                     | Urban Local Street<br>Urban Local Street                 | Industrial area |
| 526            | Bridson Road                                        | BLUE MOUNTAIN       | IRC                    | 2.599            | 5.231               | 0.7               | 2.599               | 6                 |                     |                   |                     | Urban Local Street<br>Rural Local Road (Class 5)         |                 |
| 873            | Brigalow Road                                       | CLERMONT            | IRC                    | 6.159            |                     |                   | 2.000               |                   | 6.159               | 5                 |                     | Rural Local Road (Class 5)                               |                 |
| P004           | Broadlea Road                                       | COPPABELLA          | Private                | 5.649            |                     |                   | 5.649               | 8                 |                     | -                 |                     | Private with Public Access                               | ĺ               |
| S193           | Broadsound Avenue                                   | DYSART              | IRC                    | 0.624            | 0.624               | 9                 |                     |                   |                     |                   |                     | Urban Local Road                                         |                 |
| S198           | Brock Crescent                                      | DYSART              | IRC                    | 0.621            | 0.621               | 8.5               |                     |                   |                     |                   |                     | Urban Local Street                                       |                 |
| S200           | Brolga Lane                                         | DYSART              | IRC                    | 0.099            | 0.099               | 8.5               |                     |                   |                     |                   |                     | Urban Local Street                                       |                 |
| S179           | Brown Street                                        | DYSART              | IRC                    | 0.3              | 0.3                 | 8.5               |                     |                   |                     |                   |                     | Urban Local Street                                       |                 |
| 47             | Browns Road                                         | CARMILA             | IRC                    | 1.196            | 0.49                | 3.7               | 0.7                 | 4.1               |                     |                   |                     | Rural Local Road (Class 5)                               |                 |
| 10G            | Bruce Highway North                                 | CARMILA             | Transport & Main Roads | 85.364           | 85.364              |                   |                     |                   |                     |                   |                     | TMR Road                                                 | ł               |
| 10F            | Bruce Highway South                                 | ST LAWRENCE         | Transport & Main Roads | 28.604<br>45.061 | 28.604<br>3.15      |                   |                     |                   |                     |                   |                     | TMR Road                                                 | 1               |
| 812<br>804     | Bulliwallah Road<br>Bulls Head Road                 | BELYANDO            | IRC                    | 45.061 25.071    | 3.15                | 8                 | 41.911<br>25.071    | 6                 |                     |                   |                     | Rural Local Road (Class 5)                               |                 |
| 523            | Burgess Road                                        | NEBO                | IRC                    | 2.611            |                     |                   | 2.611               | 5                 |                     |                   |                     | Rural Local Road (Class 5)<br>Rural Local Road (Class 5) |                 |
| S379           | Burke Drive                                         | MORANBAH            | IRC                    | 0.339            | 0.339               | 11                | 2.011               | Ū                 |                     |                   |                     | Urban Local Street                                       |                 |
| S228           | Burns Court                                         | MIDDLEMOUNT         | IRC                    | 0.242            | 0.242               | 14                |                     |                   |                     |                   |                     | Urban Local Street                                       | l .             |
| 505            | Burrenbring Road                                    | NEBO                | IRC                    | 1.602            |                     |                   | 1.602               | 6                 |                     |                   |                     | Rural Local Road (Class 5)                               |                 |
| P005           | Burton Mine Access                                  | BURTON              | Private                | 5.436            | 5.436               |                   |                     |                   |                     |                   |                     | Private with Public Access                               |                 |
| 2              | Burwood Road                                        | ST LAWRENCE         | IRC                    | 7.834            |                     |                   | 7.834               | 4                 |                     |                   |                     | Rural Local Road (Class 5)                               |                 |
| S443           | Bushlark Drive                                      | MORANBAH            | IRC                    | 0.639            | 0.639               | 7                 |                     |                   |                     |                   |                     | Urban Local Street                                       | 1               |
| 806            | Bygana Road                                         | ELGIN               | IRC                    | 39.287           |                     |                   | 39.287              | 6                 |                     |                   |                     | Rural Local Road (Class 5)                               |                 |
| S163           | Caleb Crescent                                      | DYSART              | IRC                    | 0.271            | 0.271               | 6.7               |                     |                   |                     |                   |                     | Urban Local Street                                       | ł               |
| S138           | Calvert Court                                       | DYSART              | IRC                    | 0.09             | 0.09                | 8.6               |                     |                   |                     |                   |                     | Urban Local Street                                       | ł               |
| 853<br>33      | Calveston Road                                      | KILCUMMIN           | IRC                    | 11.869           |                     |                   | 11.869              | 6                 | 1.723               |                   |                     | Rural Local Road (Class 5)                               | 1               |
| 53<br>S169     | Camerons Road<br>Campbell Street                    | CARMILA<br>DYSART   | IRC                    | 0.101            | 0.101               | 8.5               |                     |                   | 1.723               | 5                 |                     | Rural Local Road (Class 5)                               |                 |
| 51             | Campbell Street<br>Campbells Crebers Road           | CARMILA             | IRC                    | 2.01             | 2.01                | 6.5               |                     | 1                 |                     | 1                 |                     | Urban Local Street                                       |                 |
| \$558          | Campbells Crebers Road                              | CLERMONT            | IRC                    | 0.067            | 0.067               | 12                |                     |                   |                     |                   |                     | Rural Local Road (Class 5)<br>Urban Local Street         | (               |
| 63             | Canning Woods Road                                  | ILBILBIE            | IRC                    | 1.357            |                     |                   | 1.357               | 5                 |                     |                   |                     | Rural Local Road (Class 5)                               | Í               |
| S111           | Cannon Street                                       | ST LAWRENCE         | IRC                    | 0.22             | 0.22                | 5                 |                     |                   |                     |                   |                     | Urban Local Street                                       |                 |
| 102            | Cape Palmerston Road                                | ILBILBIE            | IRC                    | 6.399            |                     |                   | 6.399               | 7                 |                     |                   |                     | Rural Local Road (Class 5)                               |                 |
| S504           | Capella Lane                                        | CLERMONT            | IRC                    | 0.528            | 0.528               | 7                 |                     |                   |                     |                   |                     | Urban Local Street                                       |                 |
| S505           | Capella Street                                      | CLERMONT            | IRC                    | 0.835            | 0.835               | 22.5              |                     |                   |                     |                   |                     | Urban Arterial Road                                      |                 |
| S503           | Capricorn Street                                    | CLERMONT            | IRC                    | 1.949            | 1.949               | 13.6              |                     |                   |                     |                   |                     | Urban Major Collector Road                               |                 |
| S532           | Carbine Court                                       | CLERMONT            | IRC                    | 0.103            | 0.103               | 12.1              |                     |                   |                     |                   |                     | Urban Local Street                                       | ł               |
| 78             | Carfax Road                                         | DYSART              | IRC                    | 31.77            |                     |                   | 31.77               | 7                 |                     |                   |                     | Rural Collector Road (Class 4)                           | ł               |
| S561           | Carina Crescent                                     | CLERMONT            | IRC                    | 0.46             | 0.46                | 12                | 4.005               | 7                 |                     |                   |                     | Urban Local Street                                       | ł               |
| 8110           | Carmichael Road                                     | LAGLAN              | IRC                    | 4.825            | 0.381               | 6                 | 4.825               | 1                 |                     |                   |                     | Rural Local Road (Class 5)                               | 1               |
| 30a<br>30      | Carmila Beach Esplanade<br>Carmila Beach Road       | CARMILA             | IRC                    | 0.381 5.773      | 0.381               | 6                 |                     |                   |                     |                   |                     | Rural Local Road (Class 5)                               | 1               |
| 30<br>ACS005   | Carmila Beach Road<br>Carmila Transfer Station Road |                     | IRC                    | 0.11             | 0.11                | 0                 |                     | +                 |                     |                   |                     | Rural Local Road (Class 5)                               |                 |
| 31             | Carmila West Road                                   | CARMILA             | IRC                    | 16.039           | 0.11<br>12.39       | 5.6               | 3.6436              | 3.5               |                     |                   |                     | Driveway<br>Rural Local Road (Class 5)                   | (               |
| 31a            | Carmila West Road                                   | CARMILA             | IRC                    | 0.088            | 0.088               | 3                 | 0.0100              | 0.0               |                     |                   |                     | Urban Local Road                                         | 1               |
| 876            | Carrie Downs Road                                   | WOLFANG             | IRC                    | 2.247            | 0.000               | -                 | 2.247               | 4                 |                     |                   |                     | Rural Local Road (Class 5)                               | Í               |
| S227           | Carter Place                                        | MIDDLEMOUNT         | IRC                    | 0.208            | 0.208               | 9.2               |                     |                   |                     |                   |                     | Urban Local Street                                       |                 |
| S341           | Casey Court                                         | MORANBAH            | IRC                    | 0.194            | 0.194               | 10.9              |                     |                   |                     |                   |                     | Urban Local Street                                       |                 |
|                |                                                     |                     |                        |                  |                     |                   |                     |                   |                     |                   |                     |                                                          |                 |

Document Owner: E&I Version 2 - ECM 4778609 Page 2 of 12

|                |                                          |                          |                               | LENGTH         | SEALE               | ED ROAD           | GRAVE               | LLED ROAD         | FORM                | ED ROAD           | UNFORMED ROAD       | ROAD HIERARCHY FUNCTIONALITY ADDITIONAL              |
|----------------|------------------------------------------|--------------------------|-------------------------------|----------------|---------------------|-------------------|---------------------|-------------------|---------------------|-------------------|---------------------|------------------------------------------------------|
| ROAD NUMBER    | ROAD NAME                                | LOCALITY                 | ROAD OWNER                    | (km)           | Road Length<br>(km) | Av Road Width (m) | Road Length<br>(km) | Av Road Width (m) | Road Length<br>(km) | Av Road Width (m) | Road Length<br>(km) | CLASS CHARACTERISTIC                                 |
| S15            | Cassia Court                             | NEBO                     | IRC                           | 0.535          | 0.535               | 6                 | χ. γ                |                   | <b>X</b> <i>Y</i>   |                   | . ,                 | Urban Local Street                                   |
| S126           | Caswell Street                           | DYSART                   | IRC                           | 0.433          | 0.433               | 12.5              |                     |                   |                     |                   |                     | Urban Local Street                                   |
| S321           | Cavanagh Court                           | MORANBAH                 | IRC                           | 0.147          | 0.147               | 13.1              |                     |                   |                     |                   |                     | Urban Local Street Industrial area                   |
| S512           | Cemetery Road                            | CLERMONT                 | IRC                           | 0.804          | 0.804               | 6.8               |                     |                   |                     |                   |                     | Urban Local Road Industrial area                     |
| 519b           | Cemetery Road                            | NEBO                     | IRC                           | 1.989          | 1.989               | 6                 |                     |                   |                     |                   |                     | Urban Local Road                                     |
| S206<br>S207   | Centenary Drive North                    | MIDDLEMOUNT              | IRC                           | 3.429<br>2.645 | 3.429<br>2.645      | 13                |                     |                   |                     |                   |                     | Urban Major Collector Road                           |
| S207<br>S236   | Centenary Drive South<br>Chappell Street | MIDDLEMOUNT              | IRC                           | 0.619          | 2.645               | 10                |                     |                   |                     |                   |                     | Urban Major Collector Road                           |
| S230<br>S241   | Charles Randell Crescent                 | MIDDLEMOUNT              | IRC                           | 0.418          | 0.418               | 12                |                     |                   |                     |                   |                     | Urban Local Street Urban Local Street                |
| S513           | Charles Street                           | CLERMONT                 | IRC                           | 0.689          | 0.410               | 12                | 0.689               | 8.5               |                     |                   |                     | Urban Local Street<br>Urban Local Street             |
| 834            | Cheeseborough Road                       | CLERMONT                 | IRC                           | 7.869          | 3.55                | 6.1               | 4.319               | 6.9               |                     |                   |                     | Rural Collector Road (Class 4)                       |
| S391           | Chifley Court                            | MORANBAH                 | IRC                           | 0.161          | 0.161               | 7.5               | 4.010               | 0.0               |                     |                   |                     | Urban Local Street                                   |
| S184           | Christian Street                         | DYSART                   | IRC                           | 0.3            | 0.3                 | 9.5               |                     |                   |                     |                   |                     | Urban Local Street                                   |
| S209           | Clarence Baker Drive                     | MIDDLEMOUNT              | IRC                           | 1.408          | 1.408               | 12                |                     |                   |                     |                   |                     | Urban Minor Collector Road                           |
| S43            | Clark Court                              | GLENDEN                  | IRC                           | 0.142          | 0.142               | 7                 |                     |                   |                     |                   |                     | Urban Local Street                                   |
| S442           | Clements Street                          | MORANBAH                 | IRC                           | 1.777          | 1.777               | 16.4              |                     |                   |                     |                   |                     | Urban Major Collector Road                           |
| 552            | Clermont Alpha Road                      | CLERMONT                 | Transport & Main Roads        | 102.971        | 33.187              | 8                 | 69.784              | 8                 |                     |                   |                     | TMR Road                                             |
| 551            | Clermont Connection Road                 | CLERMONT                 | Transport & Main Roads        | 2.192          | 2.192               | 9.2               |                     |                   |                     |                   |                     | TMR Road                                             |
| S438           | Clews Lane                               | MORANBAH                 | IRC                           | 0.086          | 0.086               | 7.9               |                     |                   |                     |                   |                     | Urban Local Street                                   |
| 83             | Cluen Access Road                        | DYSART                   | IRC                           | 14.149         |                     |                   | 14.149              | 5                 |                     |                   |                     | Rural Local Road (Class 5)                           |
| S369           | Cobb Court                               | MORANBAH                 | IRC                           | 0.109          | 0.109               | 7.5               |                     |                   |                     |                   |                     | Urban Local Street                                   |
| 531            | Cockenzie Road                           | STRATHFIELD              | IRC                           | 17.948         | 5.34                | 5.4               | 12.61               | 5.5               |                     |                   |                     | Rural Local Road (Class 5)                           |
| S175           | Coleman Street                           | DYSART                   | IRC                           | 0.178          | 0.178               | 8.7               |                     |                   |                     |                   |                     | Urban Local Street                                   |
| 64             | Collaroy Killarney Road                  | COLLAROY                 | IRC                           | 45.674         | 1.56                | 5                 | 44.114              | 5                 |                     |                   |                     | Rural Collector Road (Class 4)                       |
| 66             | Collaroy Tierawoomba Road                | COLLAROY                 | IRC                           | 35.44          |                     |                   | 35.44               | 11                |                     |                   |                     | Rural Local Road (Class 5)                           |
| S319           | Colliery Street                          | MORANBAH                 | IRC                           | 0.234          | 0.234               | 13.1              |                     |                   |                     |                   |                     | Urban Local Street                                   |
| S548           | Collins Street                           | CLERMONT                 | IRC                           | 0.778          | 0.778               | 12                |                     |                   |                     |                   |                     | Urban Local Street                                   |
| 5307<br>29     | Collinsville Elphinstone Road            | ELPHINSTONE<br>CLAIRVIEW | Transport & Main Roads<br>IRC | 50.066<br>4.67 | 50.066<br>4.67      | 4                 |                     |                   |                     |                   |                     | TMR Road                                             |
| 29<br>S40      | Colonial Drive                           |                          | IRC                           | 0.142          | 4.67                | 8                 |                     |                   |                     |                   |                     | Urban Local Street                                   |
| 19             | Comerford Court<br>Connollys Road        | GLENDEN<br>CLAIRVIEW     | IRC                           | 2.422          | 1.162               | 3.3               | 1.26                | 3.9               |                     |                   |                     | Urban Local Street<br>Rural Local Road (Class 5)     |
| \$367          | Connor Drive                             | MORANBAH                 | IRC                           | 0.382          | 0.382               | 10.5              | 1.20                | 3.9               |                     |                   |                     |                                                      |
| 67             | Connors River Collaroy Road              | LOTUS CREEK              | IRC                           | 29.594         | 1.714               | 4.2               | 27.88               | 4.9               |                     |                   |                     | Urban Local Street<br>Rural Collector Road (Class 4) |
| S136           | Connors Street                           | DYSART                   | IRC                           | 0.389          | 0.389               | 8.7               | 21.00               | 4.0               |                     |                   |                     | Urban Local Street                                   |
| 821            | Coobyanga Road                           | KILCUMMIN                | IRC                           | 7.022          |                     |                   | 7.022               | 5                 |                     |                   |                     | Rural Local Road (Class 5)                           |
| S338           | Cook Court                               | MORANBAH                 | IRC                           | 0.147          | 0.147               | 10.9              |                     | -                 |                     |                   |                     | Urban Local Street                                   |
| S187           | Cook Crescent                            | DYSART                   | IRC                           | 0.379          | 0.379               | 8.5               |                     |                   |                     |                   |                     | Urban Local Street                                   |
| S124           | Coral Court                              | ILBILBIE                 | IRC                           | 0.071          | 0.071               | 7                 |                     |                   |                     |                   |                     | Urban Local Street                                   |
| S568           | Cosgrove Court                           | CLERMONT                 | IRC                           | 0.104          | 0.104               | 5.7               |                     |                   |                     |                   |                     | Urban Local Street                                   |
| 82             | Cotherstone Capella Road                 | DYSART                   | IRC                           | 17.168         |                     |                   | 17.168              | 7                 |                     |                   |                     | Rural Collector Road (Class 4)                       |
| 864            | Cottonpatch Lane                         | CLERMONT                 | IRC                           | 1.301          | 1.301               | 7                 |                     |                   |                     |                   |                     | Urban Local Street                                   |
| S185           | Council Chambers Street                  | DYSART                   | IRC                           | 0.175          | 0.175               | 9.3               |                     |                   |                     |                   |                     | Urban Local Street                                   |
| S41            | Cowan Street                             | GLENDEN                  | IRC                           | 0.099          | 0.099               | 10                |                     |                   |                     |                   |                     | Urban Local Street                                   |
| 840            | Craven Road                              | QUETTA                   | IRC                           | 35.684         |                     |                   | 35.684              | 7                 |                     |                   |                     | Rural Local Road (Class 5)                           |
| S153           | Crawford Street                          | DYSART                   | IRC                           | 0.299          | 0.299               | 8.7               |                     |                   |                     |                   |                     | Urban Local Street                                   |
| S441           | Croker Court                             | MORANBAH                 | IRC                           | 0.22           | 0.22                | 8.2               |                     |                   |                     |                   |                     | Urban Local Street                                   |
| S440           | Crompton Street                          | MORANBAH                 | IRC                           | 0.385          | 0.385               | 8.2               |                     |                   |                     |                   |                     | Urban Local Street                                   |
| S455           | Cunningham Way                           | MORANBAH                 | IRC                           | 0.269          | 0.269               | 6.9               | 0.511               | -                 |                     |                   |                     | Urban Minor Collector Road                           |
| 866            | Curragundi Road                          | WOLFANG                  | IRC                           | 2.544          | 0.000               | 40.5              | 2.544               | 5                 |                     |                   |                     | Rural Local Road (Class 5)                           |
| \$327<br>\$408 | Curtin Street                            | MORANBAH<br>MORANBAH     | IRC                           | 0.203          | 0.203               | 18.5              |                     |                   |                     |                   |                     | Urban Local Street                                   |
| S529           | Cuthbert Street                          |                          | IRC                           |                | 1.102               |                   | 0.057               | 7                 |                     |                   |                     | Urban Local Street                                   |
| S529<br>S35    | Daintree Street Daiton Place             | CLERMONT<br>GLENDEN      | IRC                           | 1.159<br>0.467 | 0.467               | 6.5<br>12         | 0.007               | 1                 |                     |                   |                     | Urban Local Street                                   |
| 535<br>74b     | Dairion Piace<br>Daunia Road             | COPPABELLA               | IRC                           | 14.168         | 2.088               | 6.3               | 12.08               | 7.4               |                     | 1                 |                     | Urban Local Street<br>Rural Collector Road (Class 4) |
| P016           | Davidson Street                          | COPPABELLA               | Private                       | 0.157          | 0.157               | 6.9               | 12.00               | 1.4               |                     | 1                 |                     | Private Residential with Public Access               |
| S250           | Davidson Street                          | MIDDLEMOUNT              | IRC                           | 0.044          | 0.044               | 8.6               |                     | + +               |                     | 1                 |                     | Urban Local Street                                   |
| S566           | Davis Court                              | CLERMONT                 | IRC                           | 0.111          | 0.111               | 6.5               |                     |                   |                     |                   |                     | Urban Local Street<br>Urban Local Street             |
| S208           | Dawson Street                            | MIDDLEMOUNT              | IRC                           | 0.457          | 0.15                | 8.5               | 0.307               | 5.1               |                     |                   |                     | Urban Local Street                                   |
| S413           | De Castella Drive                        | MORANBAH                 | IRC                           | 0.325          | 0.325               | 10.9              |                     |                   |                     |                   |                     | Urban Local Street                                   |
| 805            | Degulla Road                             | LAGLAN                   | IRC                           | 10.251         |                     |                   |                     |                   | 10.251              | 6                 |                     | Rural Local Road (Class 5)                           |
| S5             | Denison Street                           | NEBO                     | IRC                           | 0.396          | 0.396               | 7                 |                     |                   |                     |                   |                     | Urban Local Road                                     |
| S248           | Depot Access Road                        | MIDDLEMOUNT              | IRC                           | 0.08           | 0.08                | 6.5               |                     | 1                 |                     |                   |                     | Driveway                                             |
| S563           | Derrett Court                            | CLERMONT                 | IRC                           | 0.074          | 0.074               | 12                |                     | 1                 |                     |                   |                     | Urban Local Street                                   |
| S24            | Dinang Crescent                          | GLENDEN                  | IRC                           | 0.769          | 0.769               | 9                 |                     |                   |                     |                   |                     | Urban Local Street                                   |
| S304           | Dittman Drive                            | MORANBAH                 | IRC                           | 0.267          | 0.267               | 5.8               |                     |                   |                     |                   |                     | Urban Local Street                                   |
|                |                                          |                          |                               |                |                     |                   |                     |                   |                     |                   |                     |                                                      |