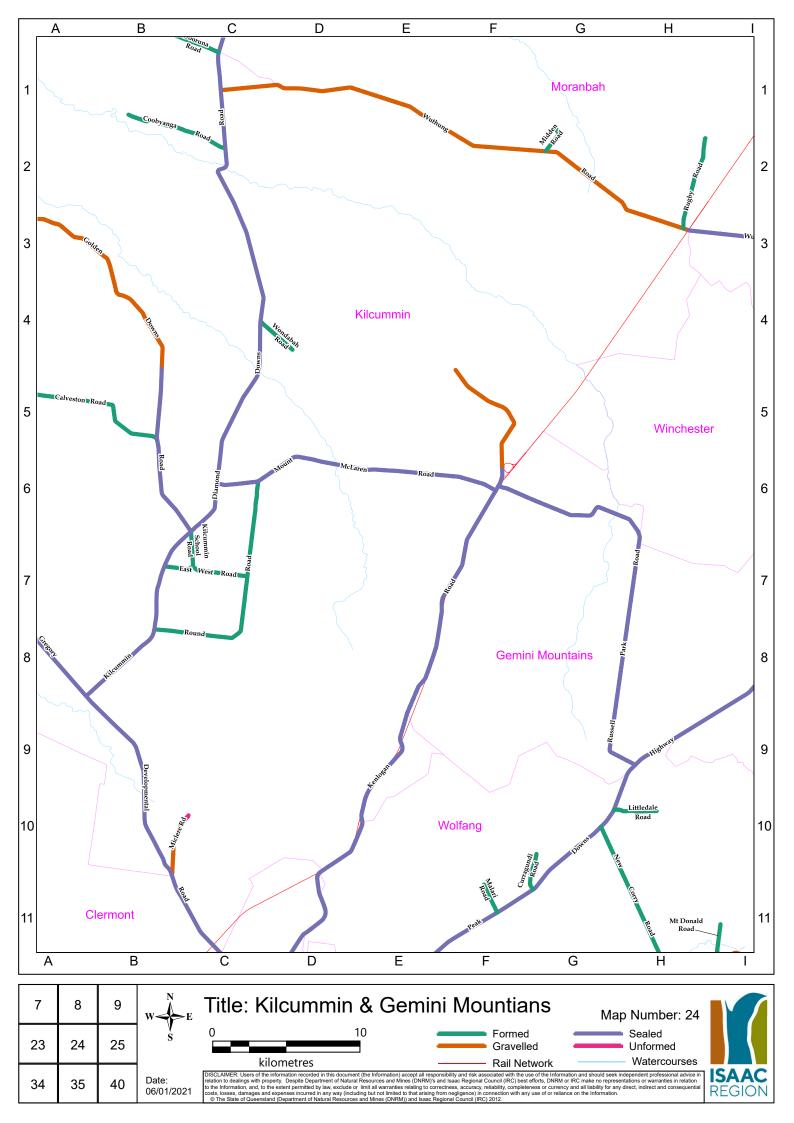

|              |                                                  |                             |            |             |                     | ROAD REGI                             | STER                |                   |                     |                   |                     |                                                          |                 |
|--------------|--------------------------------------------------|-----------------------------|------------|-------------|---------------------|---------------------------------------|---------------------|-------------------|---------------------|-------------------|---------------------|----------------------------------------------------------|-----------------|
|              |                                                  |                             |            | LENGTH      | SEAL                | ED ROAD                               | GRAVE               | ELLED ROAD        | FORM                | IED ROAD          | UNFORMED ROAD       | ROAD HIERARCHY FUNCTIONALITY                             | ADDITIONAL      |
| ROAD NUMBER  | ROAD NAME                                        | LOCALITY                    | ROAD OWNER | (km)        | Road Length<br>(km) | Av Road Width (m)                     | Road Length<br>(km) | Av Road Width (m) | Road Length<br>(km) | Av Road Width (m) | Road Length<br>(km) | CLASS                                                    | CHARACTERISTIC  |
| S329         | Acacia Street                                    | MORANBAH                    | IRC        | 0.397       | 0.397               | 12.8                                  |                     |                   |                     |                   |                     | Urban Local Street                                       |                 |
| S155         | Acton Court                                      | DYSART                      | IRC        | 0.093       | 0.093               | 8.5                                   |                     |                   |                     |                   |                     | Urban Local Street                                       |                 |
| S105         | Adair Street                                     | ST LAWRENCE                 | IRC        | 0.147       | 0.147               | 5                                     |                     |                   |                     |                   |                     | Urban Local Street                                       |                 |
| S177<br>827  | Adair Street                                     | DYSART<br>CLERMONT          | IRC        | 0.304       | 0.304               | 12.6                                  |                     |                   |                     |                   |                     | Urban Local Street                                       |                 |
| 522          | Airport Road<br>Airstrip Road                    | NEBO                        | IRC        | 6.824       | 6.824               | 4                                     |                     |                   |                     |                   |                     | Rural Local Road (Class 5)<br>Urban Local Road           |                 |
| S249         | Airstrip Road                                    | MIDDLEMOUNT                 | IRC        | 0.771       | 0.771               | 9                                     |                     |                   |                     |                   |                     | Rural Local Road (Class 5)                               |                 |
| 892          | Albert Lane                                      | CLERMONT                    | IRC        | 0.226       | 0.771               | Ŭ                                     | 0.226               | 4                 |                     |                   |                     | Urban Local Street                                       |                 |
| 802          | Albro Road                                       | LAGLAN                      | IRC        | 28.468      |                     |                                       | 28.468              | 7                 |                     |                   |                     | Rural Local Road (Class 5)                               |                 |
| S233         | Alfred Quinn Drive                               | MIDDLEMOUNT                 | IRC        | 1.486       | 1.486               | 12                                    |                     |                   |                     |                   |                     | Urban Minor Collector Road                               |                 |
| 884          | Alinya Road                                      | LAGLAN                      | IRC        | 3.301       |                     |                                       | 3.301               | 6                 |                     |                   |                     | Rural Local Road (Class 5)                               |                 |
| 857          | Alpha Bypass Road                                | CLERMONT                    | IRC        | 5.433       | 3.44                | 6.7                                   | 1.993               | 7.8               |                     |                   |                     | Rural Collector Road (Class 4)                           |                 |
| P345         | Amber Court                                      | MORANBAH                    | Private    | 0.138       | 0.138               | 8.5                                   |                     |                   |                     |                   |                     | Private Residential with Public Access                   |                 |
| S431         | Anderson Court                                   | MORANBAH                    | IRC        | 0.584       | 0.584               | 7.9                                   |                     |                   |                     |                   |                     | Urban Local Street                                       |                 |
| 74           | Annandale Road                                   | VALKYRIE                    | IRC        | 26.508      |                     |                                       | 26.508              | 7                 |                     |                   |                     | Rural Local Road (Class 5)                               |                 |
| S14<br>S353  | Anne Street                                      | NEBO                        | IRC<br>IRC | 0.669       | 0.669               | 6<br>17.9                             |                     |                   |                     |                   |                     | Urban Local Street                                       |                 |
| 8353         | Appleton Street<br>Appos Road                    | MORANBAH<br>CLERMONT        | IRC        | 0.293 3.996 | 0.293               | 17.9                                  |                     |                   | 3.996               | 6                 |                     | Urban Minor Collector Road                               |                 |
| 877<br>S370  | Appos Road<br>Archer Drive                       | MORANBAH                    | IRC        | 0.723       | 0.723               | 10.9                                  |                     | + +               | 3.990               | o                 |                     | Rural Local Road (Class 5)<br>Urban Minor Collector Road |                 |
| \$354        | Arkana Terrace                                   | MORANBAH                    | IRC        | 0.77        | 0.77                | 10.9                                  |                     |                   |                     |                   |                     | Urban Local Street                                       |                 |
| S186         | Armstrong Crescent                               | DYSART                      | IRC        | 0.295       | 0.295               | 8.5                                   |                     |                   |                     |                   |                     | Urban Local Street                                       |                 |
| S112         | Arthur Street                                    | ST LAWRENCE                 | IRC        | 0.239       | 0.239               | 5                                     |                     |                   |                     |                   |                     | Urban Local Street                                       |                 |
| S23          | Atherton Crescent                                | GLENDEN                     | IRC        | 0.564       | 0.564               | 10                                    |                     |                   |                     |                   |                     | Urban Local Street                                       |                 |
| S549         | Athol Court                                      | CLERMONT                    | IRC        | 0.278       | 0.278               | 12                                    |                     |                   |                     |                   |                     | Urban Local Street                                       |                 |
| S224         | Atkinson Street                                  | MIDDLEMOUNT                 | IRC        | 0.131       | 0.131               | 9                                     |                     |                   |                     |                   |                     | Urban Local Street                                       |                 |
| 880          | Avalon Road                                      | CLERMONT                    | IRC        | 0.847       |                     |                                       | 0.847               | 5                 |                     |                   |                     | Rural Local Road (Class 5)                               |                 |
| 813          | Avon Road                                        | BELYANDO                    | IRC        | 42.909      |                     |                                       | 4.979               | 4.6               | 16.346              | 4.6               | 21.584              | Rural Collector Road (Class 4)                           |                 |
| S347         | Bacon Lane                                       | MORANBAH                    | IRC        | 0.516       | 0.516               | 11.7                                  |                     |                   |                     |                   |                     | Urban Minor Collector Road                               |                 |
| S346         | Bacon Street                                     | MORANBAH                    | IRC        | 0.574       | 0.574               | 11.2                                  |                     |                   |                     |                   |                     | Urban Minor Collector Road                               |                 |
| S11<br>9     | Baker Street                                     | NEBO                        | IRC<br>IRC | 0.378 3.977 | 0.378               | 7<br>0.187                            | 3.997               | 4.7               |                     |                   |                     | Urban Local Street                                       |                 |
| 9<br>41      | Bar Plains Road<br>Barbours Road                 | ST LAWRENCE<br>CARMILA      | IRC        | 0.848       | 0.08                | 0.187                                 | 3.997               | 4./               | 0.848               | 4                 |                     | Rural Local Road (Class 5)                               |                 |
| \$331        | Barcoo Drive                                     | MORANBAH                    | IRC        | 0.301       | 0.301               | 10.9                                  |                     |                   | 0.040               | -                 |                     | Rural Local Road (Class 5)<br>Urban Local Street         |                 |
| P021         | Barker Road                                      | TURRAWULLA                  | Private    | 0.87        |                     |                                       |                     |                   |                     |                   | 12.03               | Private Driveway                                         |                 |
| 70           | Barmount Road                                    | LOTUS CREEK                 | IRC        | 14.48       | 8.26                | 3.8                                   | 6.22                | 4.2               |                     |                   |                     | Rural Local Road (Class 5)                               |                 |
| 99           | Barmount South Road                              | LOTUS CREEK                 | IRC        | 9.973       |                     |                                       | 9.973               | 5                 |                     |                   |                     | Rural Local Road (Class 5)                               |                 |
| S396         | Barraclough Crescent                             | MORANBAH                    | IRC        | 0.516       | 0.516               | 10.9                                  |                     |                   |                     |                   |                     | Urban Local Street                                       |                 |
| S167         | Barrett Street                                   | DYSART                      | IRC        | 0.198       | 0.198               | 8.7                                   |                     |                   |                     |                   |                     | Urban Local Street                                       |                 |
| S360         | Barron Court                                     | MORANBAH                    | IRC        | 0.362       | 0.362               | 8.2                                   |                     |                   |                     |                   |                     | Urban Local Street                                       |                 |
| 855          | Barrylar Road                                    | WOLFANG                     | IRC        | 3.688       |                     |                                       | 3.688               | 5                 |                     |                   |                     | Rural Local Road (Class 5)                               |                 |
| P003         | Barton Drive Private                             | MORANBAH                    | Private    | 0.729       | 0.729               |                                       |                     |                   |                     |                   |                     | Private Residential with Public Access                   |                 |
| S344         | Barton Drive                                     | MORANBAH                    | IRC        | 0.092       | 0.092               | 8.5                                   | 05.000              |                   |                     |                   |                     | Urban Local Street                                       |                 |
| 89<br>S350   | Barwon Park Middlemount Road<br>Batchelor Parade | MACKENZIE RIVER<br>MORANBAH | IRC        | 35.882      | 0.383               | 12.7                                  | 35.882              | 6                 |                     |                   |                     | Rural Collector Road (Class 4)                           |                 |
| 893          | Bathampton Lane                                  | CLERMONT                    | IRC        | 0.622       | 0.303               | 12.7                                  |                     |                   | 0.622               | 5                 |                     | Urban Local Street                                       |                 |
| \$45         | Bauhanpion Lane<br>Bauhinia Street               | GLENDEN                     | IRC        | 0.297       | 0.297               | 12                                    |                     |                   | U.ULL               |                   |                     | Rural Local Road (Class 5)<br>Urban Local Street         | Industrial area |
| S176         | Beardmore Crescent                               | DYSART                      | IRC        | 1.49        | 1.49                | 12.5                                  |                     |                   |                     |                   |                     | Urban Minor Collector Road                               |                 |
| S130         | Beatty Court                                     | DYSART                      | IRC        | 0.089       | 0.089               | 8.5                                   |                     |                   |                     |                   |                     | Urban Local Street                                       |                 |
| S546         | Beatty Street                                    | CLERMONT                    | IRC        | 0.423       | 0.423               | 10                                    |                     |                   |                     |                   |                     | Urban Local Street                                       |                 |
| S423         | Beetson Street                                   | MORANBAH                    | IRC        | 0.15        | 0.15                | 7.7                                   |                     |                   |                     |                   |                     | Urban Local Street                                       | -               |
| S21          | Bell Place                                       | GLENDEN                     | IRC        | 0.555       | 0.555               | 14                                    |                     |                   |                     |                   |                     | Urban Local Street                                       |                 |
| S139         | Bellarine Court                                  | DYSART                      | IRC        | 0.109       | 0.109               | 8.6                                   |                     |                   |                     |                   |                     | Urban Local Street                                       |                 |
| S365         | Belshore Street                                  | MORANBAH                    | IRC        | 0.504       | 0.504               | 12.7                                  |                     |                   |                     |                   |                     | Urban Minor Collector Road                               |                 |
| S328         | Belyando Avenue                                  | MORANBAH                    | IRC        | 1.701       | 1.701               | 17.9                                  |                     |                   |                     |                   |                     | Urban Major Collector Road                               |                 |
| S372         | Bennett Court                                    | MORANBAH                    | IRC        | 0.122       | 0.122               | 7.5                                   |                     |                   |                     | -                 |                     | Urban Local Street                                       |                 |
| S132<br>S414 | Beresford Crescent                               | DYSART                      | IRC        | 0.946       | 0.946               | 12.5<br>10.4                          |                     |                   |                     |                   |                     | Urban Local Street                                       |                 |
| 889          | Bernborough Avenue Betoota Road                  | MORANBAH<br>WOLFANG         | IRC        | 2.8         | 0.730               | 10.4                                  | 2.8                 | 4                 |                     |                   |                     | Urban Minor Collector Road                               |                 |
| 888          | Bimbah Road                                      | LAGLAN                      | IRC        | 6.344       | +                   |                                       | 2.0                 | *                 | 6.344               | 6                 |                     | Rural Local Road (Class 5)                               |                 |
| 905          | Bingeringo Access Road                           | BELYANDO                    | IRC        | 8.3         |                     |                                       |                     | + +               | 0.011               |                   | 8.3                 | Rural Local Road (Class 5)<br>Rural Local Road (Class 5) |                 |
| 85           | Blackspring Road                                 | DYSART                      | IRC        | 3.471       | 1                   |                                       |                     | + +               | 3.471               | 4                 | 5.0                 | Rural Local Road (Class 5)<br>Rural Local Road (Class 5) |                 |
| 859          | Blair Athol Mine Road                            | CLERMONT                    | IRC        | 13.244      | 13.244              | 7                                     |                     |                   |                     |                   |                     | Rural Collector Road (Class 3)                           |                 |
| S559         | Blair Street                                     | CLERMONT                    | IRC        | 0.563       | 0.563               | 12                                    |                     |                   |                     |                   |                     | Urban Local Street                                       |                 |
|              | 4                                                |                             |            |             |                     | · · · · · · · · · · · · · · · · · · · |                     |                   |                     |                   |                     |                                                          |                 |

Document Owner: E&I Version 2 - ECM 4778609

Page 1 of 12

|                |                                                     |                     |                        | LENGTH           | SEA                 | LED ROAD          | GRAVEL              | LED ROAD          | FORM                | ED ROAD           | UNFORMED ROAD       | ROAD HIERARCHY FUNCTIONALITY                             | ADDITIONAL      |
|----------------|-----------------------------------------------------|---------------------|------------------------|------------------|---------------------|-------------------|---------------------|-------------------|---------------------|-------------------|---------------------|----------------------------------------------------------|-----------------|
| ROAD NUMBER    | ROAD NAME                                           | LOCALITY            | ROAD OWNER             | (km)             | Road Length<br>(km) | Av Road Width (m) | Road Length<br>(km) | Av Road Width (m) | Road Length<br>(km) | Av Road Width (m) | Road Length<br>(km) | CLASS                                                    | CHARACTERISTIC  |
| S555           | Blamey Court                                        | CLERMONT            | IRC                    | 0.063            | 0.063               | 12                |                     |                   |                     |                   |                     | Urban Local Street                                       |                 |
| S552           | Blamey Street                                       | CLERMONT            | IRC                    | 0.417            | 0.417               | 12                |                     |                   |                     |                   |                     | Urban Local Street                                       |                 |
| S437           | Bligh Court                                         | MORANBAH            | IRC                    | 0.085            | 0.085               | 6.9               |                     |                   |                     |                   |                     | Urban Local Street                                       |                 |
| 5127           | Blue Mountain Road                                  | BLUE MOUNTAIN       | Transport & Main Roads | 28.437           | 28.437              |                   |                     |                   |                     |                   |                     | TMR Road                                                 | ł               |
| S457<br>88     | Boal Lane                                           | MORANBAH<br>DYSART  | IRC                    | 0.08 27.707      | 0.08                | 5.4               | 27.707              | 6                 |                     |                   |                     | Urban Local Street                                       |                 |
| \$310          | Booroondarra Capella Road<br>Border Drive           | MORANBAH            | IRC                    | 0.176            | 0.176               | 5.8               | 21.101              | 0                 |                     |                   |                     | Rural Local Road (Class 5)<br>Urban Local Street         |                 |
| 525            | Borgs Road                                          | BLUE MOUNTAIN       | IRC                    | 0.806            | 0.170               | 3.0               | 0.806               | 4                 |                     |                   |                     | Rural Local Road (Class 5)                               |                 |
| S10            | Bovey Street                                        | NEBO                | IRC                    | 0.548            | 0.548               | 7                 | 0.000               |                   |                     |                   |                     | Urban Local Street                                       |                 |
| S339           | Bowen Court                                         | MORANBAH            | IRC                    | 0.189            | 0.189               | 10.9              |                     |                   |                     |                   |                     | Urban Local Street                                       | ĺ               |
| 88B            | Bowen Developmental Road                            | BELYANDO            | Transport & Main Roads | 17.668           | 17.668              |                   |                     |                   |                     |                   |                     | TMR Road                                                 |                 |
| S4             | Bowen Street                                        | NEBO                | IRC                    | 0.803            | 0.803               | 7                 |                     |                   |                     |                   |                     | Urban Minor Collector Road                               |                 |
| S524           | Box Street                                          | CLERMONT            | IRC                    | 1.575            | 1.575               | 8.2               |                     |                   |                     |                   |                     | Urban Local Street                                       |                 |
| ACS01          | Boxing Club Access                                  | MORANBAH            | IRC                    | 0.044            | 0.044               | 6.8               |                     |                   |                     |                   |                     | Urban Local Street                                       |                 |
| S410           | Boyle Drive                                         | MORANBAH            | IRC                    | 0.258            | 0.258               | 10.9              |                     |                   |                     |                   |                     | Urban Local Street                                       | l               |
| S140           | Bradford Street                                     | DYSART              | IRC                    | 0.234            | 0.234               | 11.6              |                     |                   |                     |                   |                     | Urban Local Street                                       | Industrial area |
| \$390<br>524   | Bradman Street                                      | MORANBAH            | IRC                    | 0.697            | 0.697               | 10.9              |                     |                   |                     |                   |                     | Urban Local Street                                       | 1               |
| 524<br>S244    | Braeside Road<br>Brahman Street                     | NEBO<br>MIDDLEMOUNT | IRC                    | 0.516            | 0.516               | 14                |                     | +                 |                     |                   |                     | Rural Collector Road (Class 4)                           |                 |
| \$244<br>\$162 | Brennan Street                                      | DYSART              | IRC                    | 0.291            | 0.291               | 8.7               |                     | 1                 |                     | 1                 |                     | Urban Local Street<br>Urban Local Street                 | Industrial area |
| 526            | Bridson Road                                        | BLUE MOUNTAIN       | IRC                    | 2.599            | 5.231               | 0.7               | 2.599               | 6                 |                     |                   |                     | Urban Local Street<br>Rural Local Road (Class 5)         |                 |
| 873            | Brigalow Road                                       | CLERMONT            | IRC                    | 6.159            |                     |                   | 2.000               |                   | 6.159               | 5                 |                     | Rural Local Road (Class 5)                               |                 |
| P004           | Broadlea Road                                       | COPPABELLA          | Private                | 5.649            |                     |                   | 5.649               | 8                 |                     | -                 |                     | Private with Public Access                               | ĺ               |
| S193           | Broadsound Avenue                                   | DYSART              | IRC                    | 0.624            | 0.624               | 9                 |                     |                   |                     |                   |                     | Urban Local Road                                         |                 |
| S198           | Brock Crescent                                      | DYSART              | IRC                    | 0.621            | 0.621               | 8.5               |                     |                   |                     |                   |                     | Urban Local Street                                       |                 |
| S200           | Brolga Lane                                         | DYSART              | IRC                    | 0.099            | 0.099               | 8.5               |                     |                   |                     |                   |                     | Urban Local Street                                       |                 |
| S179           | Brown Street                                        | DYSART              | IRC                    | 0.3              | 0.3                 | 8.5               |                     |                   |                     |                   |                     | Urban Local Street                                       |                 |
| 47             | Browns Road                                         | CARMILA             | IRC                    | 1.196            | 0.49                | 3.7               | 0.7                 | 4.1               |                     |                   |                     | Rural Local Road (Class 5)                               |                 |
| 10G            | Bruce Highway North                                 | CARMILA             | Transport & Main Roads | 85.364           | 85.364              |                   |                     |                   |                     |                   |                     | TMR Road                                                 | ł               |
| 10F            | Bruce Highway South                                 | ST LAWRENCE         | Transport & Main Roads | 28.604<br>45.061 | 28.604<br>3.15      |                   |                     |                   |                     |                   |                     | TMR Road                                                 | 1               |
| 812<br>804     | Bulliwallah Road<br>Bulls Head Road                 | BELYANDO            | IRC                    | 45.061 25.071    | 3.15                | 8                 | 41.911<br>25.071    | 6                 |                     |                   |                     | Rural Local Road (Class 5)                               |                 |
| 523            | Burgess Road                                        | NEBO                | IRC                    | 2.611            |                     |                   | 2.611               | 5                 |                     |                   |                     | Rural Local Road (Class 5)<br>Rural Local Road (Class 5) |                 |
| S379           | Burke Drive                                         | MORANBAH            | IRC                    | 0.339            | 0.339               | 11                | 2.011               | Ū                 |                     |                   |                     | Urban Local Street                                       |                 |
| S228           | Burns Court                                         | MIDDLEMOUNT         | IRC                    | 0.242            | 0.242               | 14                |                     |                   |                     |                   |                     | Urban Local Street                                       | l .             |
| 505            | Burrenbring Road                                    | NEBO                | IRC                    | 1.602            |                     |                   | 1.602               | 6                 |                     |                   |                     | Rural Local Road (Class 5)                               |                 |
| P005           | Burton Mine Access                                  | BURTON              | Private                | 5.436            | 5.436               |                   |                     |                   |                     |                   |                     | Private with Public Access                               |                 |
| 2              | Burwood Road                                        | ST LAWRENCE         | IRC                    | 7.834            |                     |                   | 7.834               | 4                 |                     |                   |                     | Rural Local Road (Class 5)                               |                 |
| S443           | Bushlark Drive                                      | MORANBAH            | IRC                    | 0.639            | 0.639               | 7                 |                     |                   |                     |                   |                     | Urban Local Street                                       | 1               |
| 806            | Bygana Road                                         | ELGIN               | IRC                    | 39.287           |                     |                   | 39.287              | 6                 |                     |                   |                     | Rural Local Road (Class 5)                               |                 |
| S163           | Caleb Crescent                                      | DYSART              | IRC                    | 0.271            | 0.271               | 6.7               |                     |                   |                     |                   |                     | Urban Local Street                                       | ł               |
| S138           | Calvert Court                                       | DYSART              | IRC                    | 0.09             | 0.09                | 8.6               |                     |                   |                     |                   |                     | Urban Local Street                                       | ł               |
| 853<br>33      | Calveston Road                                      | KILCUMMIN           | IRC                    | 11.869           |                     |                   | 11.869              | 6                 | 1.723               |                   |                     | Rural Local Road (Class 5)                               | 1               |
| 53<br>S169     | Camerons Road<br>Campbell Street                    | CARMILA<br>DYSART   | IRC                    | 0.101            | 0.101               | 8.5               |                     |                   | 1.723               | 5                 |                     | Rural Local Road (Class 5)                               |                 |
| 51             | Campbell Street<br>Campbells Crebers Road           | CARMILA             | IRC                    | 2.01             | 2.01                | 6.5               |                     | 1                 |                     | 1                 |                     | Urban Local Street                                       |                 |
| \$558          | Campbells Crebers Road                              | CLERMONT            | IRC                    | 0.067            | 0.067               | 12                |                     |                   |                     |                   |                     | Rural Local Road (Class 5)<br>Urban Local Street         | (               |
| 63             | Canning Woods Road                                  | ILBILBIE            | IRC                    | 1.357            |                     |                   | 1.357               | 5                 |                     |                   |                     | Rural Local Road (Class 5)                               | Í               |
| S111           | Cannon Street                                       | ST LAWRENCE         | IRC                    | 0.22             | 0.22                | 5                 |                     |                   |                     |                   |                     | Urban Local Street                                       |                 |
| 102            | Cape Palmerston Road                                | ILBILBIE            | IRC                    | 6.399            |                     |                   | 6.399               | 7                 |                     |                   |                     | Rural Local Road (Class 5)                               |                 |
| S504           | Capella Lane                                        | CLERMONT            | IRC                    | 0.528            | 0.528               | 7                 |                     |                   |                     |                   |                     | Urban Local Street                                       |                 |
| S505           | Capella Street                                      | CLERMONT            | IRC                    | 0.835            | 0.835               | 22.5              |                     |                   |                     |                   |                     | Urban Arterial Road                                      |                 |
| S503           | Capricorn Street                                    | CLERMONT            | IRC                    | 1.949            | 1.949               | 13.6              |                     |                   |                     |                   |                     | Urban Major Collector Road                               |                 |
| S532           | Carbine Court                                       | CLERMONT            | IRC                    | 0.103            | 0.103               | 12.1              |                     |                   |                     |                   |                     | Urban Local Street                                       | ł               |
| 78             | Carfax Road                                         | DYSART              | IRC                    | 31.77            |                     |                   | 31.77               | 7                 |                     |                   |                     | Rural Collector Road (Class 4)                           | ł               |
| S561           | Carina Crescent                                     | CLERMONT            | IRC                    | 0.46             | 0.46                | 12                | 4.005               | 7                 |                     |                   |                     | Urban Local Street                                       | ł               |
| 8110           | Carmichael Road                                     | LAGLAN              | IRC                    | 4.825            | 0.381               | 6                 | 4.825               | 1                 |                     |                   |                     | Rural Local Road (Class 5)                               | 1               |
| 30a<br>30      | Carmila Beach Esplanade<br>Carmila Beach Road       | CARMILA             | IRC                    | 0.381 5.773      | 0.381               | 6                 |                     |                   |                     |                   |                     | Rural Local Road (Class 5)                               | 1               |
| 30<br>ACS005   | Carmila Beach Road<br>Carmila Transfer Station Road |                     | IRC                    | 0.11             | 0.11                | 0                 |                     | +                 |                     |                   |                     | Rural Local Road (Class 5)                               |                 |
| 31             | Carmila West Road                                   | CARMILA             | IRC                    | 16.039           | 0.11<br>12.39       | 5.6               | 3.6436              | 3.5               |                     |                   |                     | Driveway<br>Rural Local Road (Class 5)                   | (               |
| 31a            | Carmila West Road                                   | CARMILA             | IRC                    | 0.088            | 0.088               | 3                 | 0.0100              | 0.0               |                     |                   |                     | Urban Local Road                                         | 1               |
| 876            | Carrie Downs Road                                   | WOLFANG             | IRC                    | 2.247            | 0.000               | -                 | 2.247               | 4                 |                     |                   |                     | Rural Local Road (Class 5)                               | Í               |
| S227           | Carter Place                                        | MIDDLEMOUNT         | IRC                    | 0.208            | 0.208               | 9.2               |                     |                   |                     |                   |                     | Urban Local Street                                       |                 |
| S341           | Casey Court                                         | MORANBAH            | IRC                    | 0.194            | 0.194               | 10.9              |                     |                   |                     |                   |                     | Urban Local Street                                       |                 |
|                |                                                     |                     |                        |                  |                     |                   |                     |                   |                     |                   |                     |                                                          |                 |

Document Owner: E&I Version 2 - ECM 4778609 Page 2 of 12

|                |                                          |                          |                               | LENGTH         | SEALE               | ED ROAD           | GRAVE               | LLED ROAD         | FORM                | ED ROAD           | UNFORMED ROAD       | ROAD HIERARCHY FUNCTIONALITY ADDITIONAL              |
|----------------|------------------------------------------|--------------------------|-------------------------------|----------------|---------------------|-------------------|---------------------|-------------------|---------------------|-------------------|---------------------|------------------------------------------------------|
| ROAD NUMBER    | ROAD NAME                                | LOCALITY                 | ROAD OWNER                    | (km)           | Road Length<br>(km) | Av Road Width (m) | Road Length<br>(km) | Av Road Width (m) | Road Length<br>(km) | Av Road Width (m) | Road Length<br>(km) | CLASS CHARACTERISTIC                                 |
| S15            | Cassia Court                             | NEBO                     | IRC                           | 0.535          | 0.535               | 6                 | χ. γ                |                   | <b>X</b> <i>Y</i>   |                   | . ,                 | Urban Local Street                                   |
| S126           | Caswell Street                           | DYSART                   | IRC                           | 0.433          | 0.433               | 12.5              |                     |                   |                     |                   |                     | Urban Local Street                                   |
| S321           | Cavanagh Court                           | MORANBAH                 | IRC                           | 0.147          | 0.147               | 13.1              |                     |                   |                     |                   |                     | Urban Local Street Industrial area                   |
| S512           | Cemetery Road                            | CLERMONT                 | IRC                           | 0.804          | 0.804               | 6.8               |                     |                   |                     |                   |                     | Urban Local Road Industrial area                     |
| 519b           | Cemetery Road                            | NEBO                     | IRC                           | 1.989          | 1.989               | 6                 |                     |                   |                     |                   |                     | Urban Local Road                                     |
| S206<br>S207   | Centenary Drive North                    | MIDDLEMOUNT              | IRC                           | 3.429<br>2.645 | 3.429<br>2.645      | 13                |                     |                   |                     |                   |                     | Urban Major Collector Road                           |
| S207<br>S236   | Centenary Drive South<br>Chappell Street | MIDDLEMOUNT              | IRC                           | 0.619          | 2.645               | 10                |                     |                   |                     |                   |                     | Urban Major Collector Road                           |
| S230<br>S241   | Charles Randell Crescent                 | MIDDLEMOUNT              | IRC                           | 0.418          | 0.418               | 12                |                     |                   |                     |                   |                     | Urban Local Street Urban Local Street                |
| S513           | Charles Street                           | CLERMONT                 | IRC                           | 0.689          | 0.410               | 12                | 0.689               | 8.5               |                     |                   |                     | Urban Local Street<br>Urban Local Street             |
| 834            | Cheeseborough Road                       | CLERMONT                 | IRC                           | 7.869          | 3.55                | 6.1               | 4.319               | 6.9               |                     |                   |                     | Rural Collector Road (Class 4)                       |
| S391           | Chifley Court                            | MORANBAH                 | IRC                           | 0.161          | 0.161               | 7.5               | 4.010               | 0.0               |                     |                   |                     | Urban Local Street                                   |
| S184           | Christian Street                         | DYSART                   | IRC                           | 0.3            | 0.3                 | 9.5               |                     |                   |                     |                   |                     | Urban Local Street                                   |
| S209           | Clarence Baker Drive                     | MIDDLEMOUNT              | IRC                           | 1.408          | 1.408               | 12                |                     |                   |                     |                   |                     | Urban Minor Collector Road                           |
| S43            | Clark Court                              | GLENDEN                  | IRC                           | 0.142          | 0.142               | 7                 |                     |                   |                     |                   |                     | Urban Local Street                                   |
| S442           | Clements Street                          | MORANBAH                 | IRC                           | 1.777          | 1.777               | 16.4              |                     |                   |                     |                   |                     | Urban Major Collector Road                           |
| 552            | Clermont Alpha Road                      | CLERMONT                 | Transport & Main Roads        | 102.971        | 33.187              | 8                 | 69.784              | 8                 |                     |                   |                     | TMR Road                                             |
| 551            | Clermont Connection Road                 | CLERMONT                 | Transport & Main Roads        | 2.192          | 2.192               | 9.2               |                     |                   |                     |                   |                     | TMR Road                                             |
| S438           | Clews Lane                               | MORANBAH                 | IRC                           | 0.086          | 0.086               | 7.9               |                     |                   |                     |                   |                     | Urban Local Street                                   |
| 83             | Cluen Access Road                        | DYSART                   | IRC                           | 14.149         |                     |                   | 14.149              | 5                 |                     |                   |                     | Rural Local Road (Class 5)                           |
| S369           | Cobb Court                               | MORANBAH                 | IRC                           | 0.109          | 0.109               | 7.5               |                     |                   |                     |                   |                     | Urban Local Street                                   |
| 531            | Cockenzie Road                           | STRATHFIELD              | IRC                           | 17.948         | 5.34                | 5.4               | 12.61               | 5.5               |                     |                   |                     | Rural Local Road (Class 5)                           |
| S175           | Coleman Street                           | DYSART                   | IRC                           | 0.178          | 0.178               | 8.7               |                     |                   |                     |                   |                     | Urban Local Street                                   |
| 64             | Collaroy Killarney Road                  | COLLAROY                 | IRC                           | 45.674         | 1.56                | 5                 | 44.114              | 5                 |                     |                   |                     | Rural Collector Road (Class 4)                       |
| 66             | Collaroy Tierawoomba Road                | COLLAROY                 | IRC                           | 35.44          |                     |                   | 35.44               | 11                |                     |                   |                     | Rural Local Road (Class 5)                           |
| S319           | Colliery Street                          | MORANBAH                 | IRC                           | 0.234          | 0.234               | 13.1              |                     |                   |                     |                   |                     | Urban Local Street                                   |
| S548           | Collins Street                           | CLERMONT                 | IRC                           | 0.778          | 0.778               | 12                |                     |                   |                     |                   |                     | Urban Local Street                                   |
| 5307<br>29     | Collinsville Elphinstone Road            | ELPHINSTONE<br>CLAIRVIEW | Transport & Main Roads<br>IRC | 50.066<br>4.67 | 50.066<br>4.67      | 4                 |                     |                   |                     |                   |                     | TMR Road                                             |
| 29<br>S40      | Colonial Drive                           |                          | IRC                           | 0.142          | 4.67                | 8                 |                     |                   |                     |                   |                     | Urban Local Street                                   |
| 19             | Comerford Court<br>Connollys Road        | GLENDEN<br>CLAIRVIEW     | IRC                           | 2.422          | 1.162               | 3.3               | 1.26                | 3.9               |                     |                   |                     | Urban Local Street<br>Rural Local Road (Class 5)     |
| \$367          | Connor Drive                             | MORANBAH                 | IRC                           | 0.382          | 0.382               | 10.5              | 1.20                | 3.9               |                     |                   |                     |                                                      |
| 67             | Connors River Collaroy Road              | LOTUS CREEK              | IRC                           | 29.594         | 1.714               | 4.2               | 27.88               | 4.9               |                     |                   |                     | Urban Local Street<br>Rural Collector Road (Class 4) |
| S136           | Connors Street                           | DYSART                   | IRC                           | 0.389          | 0.389               | 8.7               | 21.00               | 4.0               |                     |                   |                     | Urban Local Street                                   |
| 821            | Coobyanga Road                           | KILCUMMIN                | IRC                           | 7.022          |                     |                   | 7.022               | 5                 |                     |                   |                     | Rural Local Road (Class 5)                           |
| S338           | Cook Court                               | MORANBAH                 | IRC                           | 0.147          | 0.147               | 10.9              |                     | -                 |                     |                   |                     | Urban Local Street                                   |
| S187           | Cook Crescent                            | DYSART                   | IRC                           | 0.379          | 0.379               | 8.5               |                     |                   |                     |                   |                     | Urban Local Street                                   |
| S124           | Coral Court                              | ILBILBIE                 | IRC                           | 0.071          | 0.071               | 7                 |                     |                   |                     |                   |                     | Urban Local Street                                   |
| S568           | Cosgrove Court                           | CLERMONT                 | IRC                           | 0.104          | 0.104               | 5.7               |                     |                   |                     |                   |                     | Urban Local Street                                   |
| 82             | Cotherstone Capella Road                 | DYSART                   | IRC                           | 17.168         |                     |                   | 17.168              | 7                 |                     |                   |                     | Rural Collector Road (Class 4)                       |
| 864            | Cottonpatch Lane                         | CLERMONT                 | IRC                           | 1.301          | 1.301               | 7                 |                     |                   |                     |                   |                     | Urban Local Street                                   |
| S185           | Council Chambers Street                  | DYSART                   | IRC                           | 0.175          | 0.175               | 9.3               |                     |                   |                     |                   |                     | Urban Local Street                                   |
| S41            | Cowan Street                             | GLENDEN                  | IRC                           | 0.099          | 0.099               | 10                |                     |                   |                     |                   |                     | Urban Local Street                                   |
| 840            | Craven Road                              | QUETTA                   | IRC                           | 35.684         |                     |                   | 35.684              | 7                 |                     |                   |                     | Rural Local Road (Class 5)                           |
| S153           | Crawford Street                          | DYSART                   | IRC                           | 0.299          | 0.299               | 8.7               |                     |                   |                     |                   |                     | Urban Local Street                                   |
| S441           | Croker Court                             | MORANBAH                 | IRC                           | 0.22           | 0.22                | 8.2               |                     |                   |                     |                   |                     | Urban Local Street                                   |
| S440           | Crompton Street                          | MORANBAH                 | IRC                           | 0.385          | 0.385               | 8.2               |                     |                   |                     |                   |                     | Urban Local Street                                   |
| S455           | Cunningham Way                           | MORANBAH                 | IRC                           | 0.269          | 0.269               | 6.9               | 0.511               | -                 |                     |                   |                     | Urban Minor Collector Road                           |
| 866            | Curragundi Road                          | WOLFANG                  | IRC                           | 2.544          | 0.000               | 40.5              | 2.544               | 5                 |                     |                   |                     | Rural Local Road (Class 5)                           |
| \$327<br>\$408 | Curtin Street                            | MORANBAH<br>MORANBAH     | IRC                           | 0.203          | 0.203               | 18.5              |                     |                   |                     |                   |                     | Urban Local Street                                   |
| S529           | Cuthbert Street                          |                          | IRC                           |                | 1.102               |                   | 0.057               | 7                 |                     |                   |                     | Urban Local Street                                   |
| S529<br>S35    | Daintree Street Daiton Place             | CLERMONT<br>GLENDEN      | IRC                           | 1.159<br>0.467 | 0.467               | 6.5<br>12         | 0.007               | 1                 |                     |                   |                     | Urban Local Street                                   |
| 535<br>74b     | Dairion Piace<br>Daunia Road             | COPPABELLA               | IRC                           | 14.168         | 2.088               | 6.3               | 12.08               | 7.4               |                     | 1                 |                     | Urban Local Street<br>Rural Collector Road (Class 4) |
| P016           | Davidson Street                          | COPPABELLA               | Private                       | 0.157          | 0.157               | 6.9               | 12.00               | 1.4               |                     | 1                 |                     | Private Residential with Public Access               |
| S250           | Davidson Street                          | MIDDLEMOUNT              | IRC                           | 0.044          | 0.044               | 8.6               |                     | + +               |                     | 1                 |                     | Urban Local Street                                   |
| S566           | Davis Court                              | CLERMONT                 | IRC                           | 0.111          | 0.111               | 6.5               |                     |                   |                     |                   |                     | Urban Local Street<br>Urban Local Street             |
| S208           | Dawson Street                            | MIDDLEMOUNT              | IRC                           | 0.457          | 0.15                | 8.5               | 0.307               | 5.1               |                     |                   |                     | Urban Local Street                                   |
| S413           | De Castella Drive                        | MORANBAH                 | IRC                           | 0.325          | 0.325               | 10.9              |                     |                   |                     |                   |                     | Urban Local Street                                   |
| 805            | Degulla Road                             | LAGLAN                   | IRC                           | 10.251         |                     |                   |                     |                   | 10.251              | 6                 |                     | Rural Local Road (Class 5)                           |
| S5             | Denison Street                           | NEBO                     | IRC                           | 0.396          | 0.396               | 7                 |                     |                   |                     |                   |                     | Urban Local Road                                     |
| S248           | Depot Access Road                        | MIDDLEMOUNT              | IRC                           | 0.08           | 0.08                | 6.5               |                     | 1                 |                     |                   |                     | Driveway                                             |
| S563           | Derrett Court                            | CLERMONT                 | IRC                           | 0.074          | 0.074               | 12                |                     | 1                 |                     |                   |                     | Urban Local Street                                   |
| S24            | Dinang Crescent                          | GLENDEN                  | IRC                           | 0.769          | 0.769               | 9                 |                     |                   |                     |                   |                     | Urban Local Street                                   |
| S304           | Dittman Drive                            | MORANBAH                 | IRC                           | 0.267          | 0.267               | 5.8               |                     |                   |                     |                   |                     | Urban Local Street                                   |
|                |                                          |                          |                               |                |                     |                   |                     |                   |                     |                   |                     |                                                      |