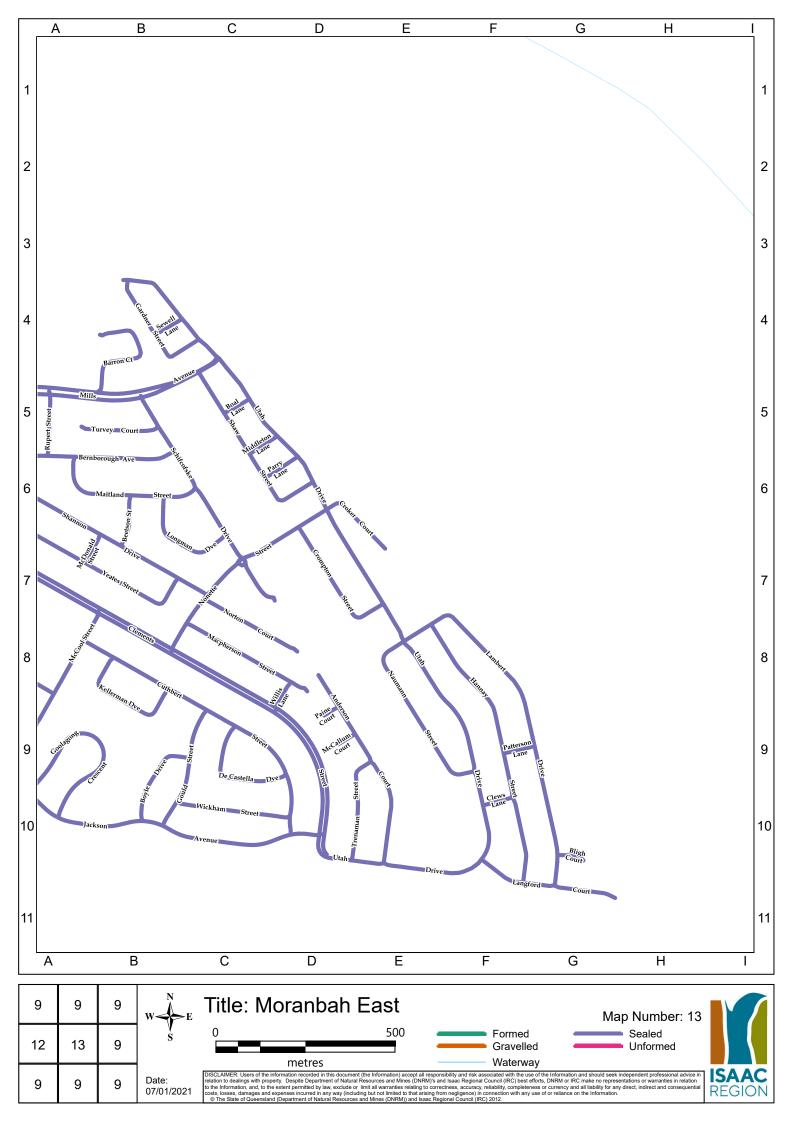

|              |                                                  |                             |            |             |                     | ROAD REGI                             | STER                |                   |                     |                   |                     |                                                          |                 |
|--------------|--------------------------------------------------|-----------------------------|------------|-------------|---------------------|---------------------------------------|---------------------|-------------------|---------------------|-------------------|---------------------|----------------------------------------------------------|-----------------|
|              |                                                  |                             |            | LENGTH      | SEAL                | ED ROAD                               | GRAVE               | ELLED ROAD        | FORM                | IED ROAD          | UNFORMED ROAD       | ROAD HIERARCHY FUNCTIONALITY                             | ADDITIONAL      |
| ROAD NUMBER  | ROAD NAME                                        | LOCALITY                    | ROAD OWNER | (km)        | Road Length<br>(km) | Av Road Width (m)                     | Road Length<br>(km) | Av Road Width (m) | Road Length<br>(km) | Av Road Width (m) | Road Length<br>(km) | CLASS                                                    | CHARACTERISTIC  |
| S329         | Acacia Street                                    | MORANBAH                    | IRC        | 0.397       | 0.397               | 12.8                                  |                     |                   |                     |                   |                     | Urban Local Street                                       |                 |
| S155         | Acton Court                                      | DYSART                      | IRC        | 0.093       | 0.093               | 8.5                                   |                     |                   |                     |                   |                     | Urban Local Street                                       |                 |
| S105         | Adair Street                                     | ST LAWRENCE                 | IRC        | 0.147       | 0.147               | 5                                     |                     |                   |                     |                   |                     | Urban Local Street                                       |                 |
| S177<br>827  | Adair Street                                     | DYSART<br>CLERMONT          | IRC        | 0.304       | 0.304               | 12.6                                  |                     |                   |                     |                   |                     | Urban Local Street                                       |                 |
| 522          | Airport Road<br>Airstrip Road                    | NEBO                        | IRC        | 6.824       | 6.824               | 4                                     |                     |                   |                     |                   |                     | Rural Local Road (Class 5)<br>Urban Local Road           |                 |
| S249         | Airstrip Road                                    | MIDDLEMOUNT                 | IRC        | 0.771       | 0.771               | 9                                     |                     |                   |                     |                   |                     | Rural Local Road (Class 5)                               |                 |
| 892          | Albert Lane                                      | CLERMONT                    | IRC        | 0.226       | 0.771               | Ŭ                                     | 0.226               | 4                 |                     |                   |                     | Urban Local Street                                       |                 |
| 802          | Albro Road                                       | LAGLAN                      | IRC        | 28.468      |                     |                                       | 28.468              | 7                 |                     |                   |                     | Rural Local Road (Class 5)                               |                 |
| S233         | Alfred Quinn Drive                               | MIDDLEMOUNT                 | IRC        | 1.486       | 1.486               | 12                                    |                     |                   |                     |                   |                     | Urban Minor Collector Road                               |                 |
| 884          | Alinya Road                                      | LAGLAN                      | IRC        | 3.301       |                     |                                       | 3.301               | 6                 |                     |                   |                     | Rural Local Road (Class 5)                               |                 |
| 857          | Alpha Bypass Road                                | CLERMONT                    | IRC        | 5.433       | 3.44                | 6.7                                   | 1.993               | 7.8               |                     |                   |                     | Rural Collector Road (Class 4)                           |                 |
| P345         | Amber Court                                      | MORANBAH                    | Private    | 0.138       | 0.138               | 8.5                                   |                     |                   |                     |                   |                     | Private Residential with Public Access                   |                 |
| S431         | Anderson Court                                   | MORANBAH                    | IRC        | 0.584       | 0.584               | 7.9                                   |                     |                   |                     |                   |                     | Urban Local Street                                       |                 |
| 74           | Annandale Road                                   | VALKYRIE                    | IRC        | 26.508      |                     |                                       | 26.508              | 7                 |                     |                   |                     | Rural Local Road (Class 5)                               |                 |
| S14<br>S353  | Anne Street                                      | NEBO                        | IRC<br>IRC | 0.669       | 0.669               | 6<br>17.9                             |                     |                   |                     |                   |                     | Urban Local Street                                       |                 |
| 8353         | Appleton Street<br>Appos Road                    | MORANBAH<br>CLERMONT        | IRC        | 0.293 3.996 | 0.293               | 17.9                                  |                     |                   | 3.996               | 6                 |                     | Urban Minor Collector Road                               |                 |
| 877<br>S370  | Appos Road<br>Archer Drive                       | MORANBAH                    | IRC        | 0.723       | 0.723               | 10.9                                  |                     | + +               | 3.990               | o                 |                     | Rural Local Road (Class 5)<br>Urban Minor Collector Road |                 |
| \$354        | Arkana Terrace                                   | MORANBAH                    | IRC        | 0.77        | 0.77                | 10.9                                  |                     |                   |                     |                   |                     | Urban Local Street                                       |                 |
| S186         | Armstrong Crescent                               | DYSART                      | IRC        | 0.295       | 0.295               | 8.5                                   |                     |                   |                     |                   |                     | Urban Local Street                                       |                 |
| S112         | Arthur Street                                    | ST LAWRENCE                 | IRC        | 0.239       | 0.239               | 5                                     |                     |                   |                     |                   |                     | Urban Local Street                                       |                 |
| S23          | Atherton Crescent                                | GLENDEN                     | IRC        | 0.564       | 0.564               | 10                                    |                     |                   |                     |                   |                     | Urban Local Street                                       |                 |
| S549         | Athol Court                                      | CLERMONT                    | IRC        | 0.278       | 0.278               | 12                                    |                     |                   |                     |                   |                     | Urban Local Street                                       |                 |
| S224         | Atkinson Street                                  | MIDDLEMOUNT                 | IRC        | 0.131       | 0.131               | 9                                     |                     |                   |                     |                   |                     | Urban Local Street                                       |                 |
| 880          | Avalon Road                                      | CLERMONT                    | IRC        | 0.847       |                     |                                       | 0.847               | 5                 |                     |                   |                     | Rural Local Road (Class 5)                               |                 |
| 813          | Avon Road                                        | BELYANDO                    | IRC        | 42.909      |                     |                                       | 4.979               | 4.6               | 16.346              | 4.6               | 21.584              | Rural Collector Road (Class 4)                           |                 |
| S347         | Bacon Lane                                       | MORANBAH                    | IRC        | 0.516       | 0.516               | 11.7                                  |                     |                   |                     |                   |                     | Urban Minor Collector Road                               |                 |
| S346         | Bacon Street                                     | MORANBAH                    | IRC        | 0.574       | 0.574               | 11.2                                  |                     |                   |                     |                   |                     | Urban Minor Collector Road                               |                 |
| S11<br>9     | Baker Street                                     | NEBO                        | IRC<br>IRC | 0.378 3.977 | 0.378               | 7<br>0.187                            | 3.997               | 4.7               |                     |                   |                     | Urban Local Street                                       |                 |
| 9<br>41      | Bar Plains Road<br>Barbours Road                 | ST LAWRENCE<br>CARMILA      | IRC        | 0.848       | 0.08                | 0.187                                 | 3.997               | 4./               | 0.848               | 4                 |                     | Rural Local Road (Class 5)                               |                 |
| \$331        | Barcoo Drive                                     | MORANBAH                    | IRC        | 0.301       | 0.301               | 10.9                                  |                     |                   | 0.040               | -                 |                     | Rural Local Road (Class 5)<br>Urban Local Street         |                 |
| P021         | Barker Road                                      | TURRAWULLA                  | Private    | 0.87        |                     |                                       |                     |                   |                     |                   | 12.03               | Private Driveway                                         |                 |
| 70           | Barmount Road                                    | LOTUS CREEK                 | IRC        | 14.48       | 8.26                | 3.8                                   | 6.22                | 4.2               |                     |                   |                     | Rural Local Road (Class 5)                               |                 |
| 99           | Barmount South Road                              | LOTUS CREEK                 | IRC        | 9.973       |                     |                                       | 9.973               | 5                 |                     |                   |                     | Rural Local Road (Class 5)                               |                 |
| S396         | Barraclough Crescent                             | MORANBAH                    | IRC        | 0.516       | 0.516               | 10.9                                  |                     |                   |                     |                   |                     | Urban Local Street                                       |                 |
| S167         | Barrett Street                                   | DYSART                      | IRC        | 0.198       | 0.198               | 8.7                                   |                     |                   |                     |                   |                     | Urban Local Street                                       |                 |
| S360         | Barron Court                                     | MORANBAH                    | IRC        | 0.362       | 0.362               | 8.2                                   |                     |                   |                     |                   |                     | Urban Local Street                                       |                 |
| 855          | Barrylar Road                                    | WOLFANG                     | IRC        | 3.688       |                     |                                       | 3.688               | 5                 |                     |                   |                     | Rural Local Road (Class 5)                               |                 |
| P003         | Barton Drive Private                             | MORANBAH                    | Private    | 0.729       | 0.729               |                                       |                     |                   |                     |                   |                     | Private Residential with Public Access                   |                 |
| S344         | Barton Drive                                     | MORANBAH                    | IRC        | 0.092       | 0.092               | 8.5                                   | 05.000              |                   |                     |                   |                     | Urban Local Street                                       |                 |
| 89<br>S350   | Barwon Park Middlemount Road<br>Batchelor Parade | MACKENZIE RIVER<br>MORANBAH | IRC        | 35.882      | 0.383               | 12.7                                  | 35.882              | 6                 |                     |                   |                     | Rural Collector Road (Class 4)                           |                 |
| 893          | Bathampton Lane                                  | CLERMONT                    | IRC        | 0.622       | 0.303               | 12.7                                  |                     |                   | 0.622               | 5                 |                     | Urban Local Street                                       |                 |
| \$45         | Bauhanpion Lane<br>Bauhinia Street               | GLENDEN                     | IRC        | 0.297       | 0.297               | 12                                    |                     |                   | U.ULL               |                   |                     | Rural Local Road (Class 5)<br>Urban Local Street         | Industrial area |
| S176         | Beardmore Crescent                               | DYSART                      | IRC        | 1.49        | 1.49                | 12.5                                  |                     |                   |                     |                   |                     | Urban Minor Collector Road                               |                 |
| S130         | Beatty Court                                     | DYSART                      | IRC        | 0.089       | 0.089               | 8.5                                   |                     |                   |                     |                   |                     | Urban Local Street                                       |                 |
| S546         | Beatty Street                                    | CLERMONT                    | IRC        | 0.423       | 0.423               | 10                                    |                     |                   |                     |                   |                     | Urban Local Street                                       |                 |
| S423         | Beetson Street                                   | MORANBAH                    | IRC        | 0.15        | 0.15                | 7.7                                   |                     |                   |                     |                   |                     | Urban Local Street                                       | -               |
| S21          | Bell Place                                       | GLENDEN                     | IRC        | 0.555       | 0.555               | 14                                    |                     |                   |                     |                   |                     | Urban Local Street                                       |                 |
| S139         | Bellarine Court                                  | DYSART                      | IRC        | 0.109       | 0.109               | 8.6                                   |                     |                   |                     |                   |                     | Urban Local Street                                       |                 |
| S365         | Belshore Street                                  | MORANBAH                    | IRC        | 0.504       | 0.504               | 12.7                                  |                     |                   |                     |                   |                     | Urban Minor Collector Road                               |                 |
| S328         | Belyando Avenue                                  | MORANBAH                    | IRC        | 1.701       | 1.701               | 17.9                                  |                     |                   |                     |                   |                     | Urban Major Collector Road                               |                 |
| S372         | Bennett Court                                    | MORANBAH                    | IRC        | 0.122       | 0.122               | 7.5                                   |                     |                   |                     | -                 |                     | Urban Local Street                                       |                 |
| S132<br>S414 | Beresford Crescent                               | DYSART                      | IRC        | 0.946       | 0.946               | 12.5<br>10.4                          |                     |                   |                     |                   |                     | Urban Local Street                                       |                 |
| 889          | Bernborough Avenue Betoota Road                  | MORANBAH<br>WOLFANG         | IRC        | 2.8         | 0.730               | 10.4                                  | 2.8                 | 4                 |                     |                   |                     | Urban Minor Collector Road                               |                 |
| 888          | Bimbah Road                                      | LAGLAN                      | IRC        | 6.344       | +                   |                                       | 2.0                 | *                 | 6.344               | 6                 |                     | Rural Local Road (Class 5)                               |                 |
| 905          | Bingeringo Access Road                           | BELYANDO                    | IRC        | 8.3         |                     |                                       |                     | + +               | 0.011               |                   | 8.3                 | Rural Local Road (Class 5)<br>Rural Local Road (Class 5) |                 |
| 85           | Blackspring Road                                 | DYSART                      | IRC        | 3.471       | 1                   |                                       |                     | + +               | 3.471               | 4                 | 5.0                 | Rural Local Road (Class 5)<br>Rural Local Road (Class 5) |                 |
| 859          | Blair Athol Mine Road                            | CLERMONT                    | IRC        | 13.244      | 13.244              | 7                                     |                     |                   |                     |                   |                     | Rural Collector Road (Class 3)                           |                 |
| S559         | Blair Street                                     | CLERMONT                    | IRC        | 0.563       | 0.563               | 12                                    |                     |                   |                     |                   |                     | Urban Local Street                                       |                 |
|              | 4                                                |                             |            |             |                     | · · · · · · · · · · · · · · · · · · · |                     |                   |                     |                   |                     |                                                          |                 |

Document Owner: E&I Version 2 - ECM 4778609

Page 1 of 12

|                |                                                     |                     |                        | LENGTH           | SEA                 | LED ROAD          | GRAVEL              | LED ROAD          | FORM                | ED ROAD           | UNFORMED ROAD       | ROAD HIERARCHY FUNCTIONALITY                             | ADDITIONAL      |
|----------------|-----------------------------------------------------|---------------------|------------------------|------------------|---------------------|-------------------|---------------------|-------------------|---------------------|-------------------|---------------------|----------------------------------------------------------|-----------------|
| ROAD NUMBER    | ROAD NAME                                           | LOCALITY            | ROAD OWNER             | (km)             | Road Length<br>(km) | Av Road Width (m) | Road Length<br>(km) | Av Road Width (m) | Road Length<br>(km) | Av Road Width (m) | Road Length<br>(km) | CLASS                                                    | CHARACTERISTIC  |
| S555           | Blamey Court                                        | CLERMONT            | IRC                    | 0.063            | 0.063               | 12                |                     |                   |                     |                   |                     | Urban Local Street                                       |                 |
| S552           | Blamey Street                                       | CLERMONT            | IRC                    | 0.417            | 0.417               | 12                |                     |                   |                     |                   |                     | Urban Local Street                                       |                 |
| S437           | Bligh Court                                         | MORANBAH            | IRC                    | 0.085            | 0.085               | 6.9               |                     |                   |                     |                   |                     | Urban Local Street                                       |                 |
| 5127           | Blue Mountain Road                                  | BLUE MOUNTAIN       | Transport & Main Roads | 28.437           | 28.437              |                   |                     |                   |                     |                   |                     | TMR Road                                                 | ł               |
| S457<br>88     | Boal Lane                                           | MORANBAH<br>DYSART  | IRC                    | 0.08 27.707      | 0.08                | 5.4               | 27.707              | 6                 |                     |                   |                     | Urban Local Street                                       |                 |
| \$310          | Booroondarra Capella Road<br>Border Drive           | MORANBAH            | IRC                    | 0.176            | 0.176               | 5.8               | 21.101              | 0                 |                     |                   |                     | Rural Local Road (Class 5)<br>Urban Local Street         |                 |
| 525            | Borgs Road                                          | BLUE MOUNTAIN       | IRC                    | 0.806            | 0.170               | 3.0               | 0.806               | 4                 |                     |                   |                     | Rural Local Road (Class 5)                               |                 |
| S10            | Bovey Street                                        | NEBO                | IRC                    | 0.548            | 0.548               | 7                 | 0.000               |                   |                     |                   |                     | Urban Local Street                                       |                 |
| S339           | Bowen Court                                         | MORANBAH            | IRC                    | 0.189            | 0.189               | 10.9              |                     |                   |                     |                   |                     | Urban Local Street                                       | ĺ               |
| 88B            | Bowen Developmental Road                            | BELYANDO            | Transport & Main Roads | 17.668           | 17.668              |                   |                     |                   |                     |                   |                     | TMR Road                                                 |                 |
| S4             | Bowen Street                                        | NEBO                | IRC                    | 0.803            | 0.803               | 7                 |                     |                   |                     |                   |                     | Urban Minor Collector Road                               |                 |
| S524           | Box Street                                          | CLERMONT            | IRC                    | 1.575            | 1.575               | 8.2               |                     |                   |                     |                   |                     | Urban Local Street                                       |                 |
| ACS01          | Boxing Club Access                                  | MORANBAH            | IRC                    | 0.044            | 0.044               | 6.8               |                     |                   |                     |                   |                     | Urban Local Street                                       |                 |
| S410           | Boyle Drive                                         | MORANBAH            | IRC                    | 0.258            | 0.258               | 10.9              |                     |                   |                     |                   |                     | Urban Local Street                                       | l               |
| S140           | Bradford Street                                     | DYSART              | IRC                    | 0.234            | 0.234               | 11.6              |                     |                   |                     |                   |                     | Urban Local Street                                       | Industrial area |
| \$390<br>524   | Bradman Street                                      | MORANBAH            | IRC                    | 0.697            | 0.697               | 10.9              |                     |                   |                     |                   |                     | Urban Local Street                                       | 1               |
| 524<br>S244    | Braeside Road<br>Brahman Street                     | NEBO<br>MIDDLEMOUNT | IRC                    | 0.516            | 0.516               | 14                |                     | +                 |                     |                   |                     | Rural Collector Road (Class 4)                           |                 |
| \$244<br>\$162 | Brennan Street                                      | DYSART              | IRC                    | 0.291            | 0.291               | 8.7               |                     | 1                 |                     | 1                 |                     | Urban Local Street<br>Urban Local Street                 | Industrial area |
| 526            | Bridson Road                                        | BLUE MOUNTAIN       | IRC                    | 2.599            | 5.231               | 0.7               | 2.599               | 6                 |                     |                   |                     | Urban Local Street<br>Rural Local Road (Class 5)         |                 |
| 873            | Brigalow Road                                       | CLERMONT            | IRC                    | 6.159            |                     |                   | 2.000               |                   | 6.159               | 5                 |                     | Rural Local Road (Class 5)                               |                 |
| P004           | Broadlea Road                                       | COPPABELLA          | Private                | 5.649            |                     |                   | 5.649               | 8                 |                     | -                 |                     | Private with Public Access                               | ĺ               |
| S193           | Broadsound Avenue                                   | DYSART              | IRC                    | 0.624            | 0.624               | 9                 |                     |                   |                     |                   |                     | Urban Local Road                                         |                 |
| S198           | Brock Crescent                                      | DYSART              | IRC                    | 0.621            | 0.621               | 8.5               |                     |                   |                     |                   |                     | Urban Local Street                                       |                 |
| S200           | Brolga Lane                                         | DYSART              | IRC                    | 0.099            | 0.099               | 8.5               |                     |                   |                     |                   |                     | Urban Local Street                                       |                 |
| S179           | Brown Street                                        | DYSART              | IRC                    | 0.3              | 0.3                 | 8.5               |                     |                   |                     |                   |                     | Urban Local Street                                       |                 |
| 47             | Browns Road                                         | CARMILA             | IRC                    | 1.196            | 0.49                | 3.7               | 0.7                 | 4.1               |                     |                   |                     | Rural Local Road (Class 5)                               |                 |
| 10G            | Bruce Highway North                                 | CARMILA             | Transport & Main Roads | 85.364           | 85.364              |                   |                     |                   |                     |                   |                     | TMR Road                                                 | ł               |
| 10F            | Bruce Highway South                                 | ST LAWRENCE         | Transport & Main Roads | 28.604<br>45.061 | 28.604<br>3.15      |                   |                     |                   |                     |                   |                     | TMR Road                                                 | 1               |
| 812<br>804     | Bulliwallah Road<br>Bulls Head Road                 | BELYANDO            | IRC                    | 45.061 25.071    | 3.15                | 8                 | 41.911<br>25.071    | 6                 |                     |                   |                     | Rural Local Road (Class 5)                               |                 |
| 523            | Burgess Road                                        | NEBO                | IRC                    | 2.611            |                     |                   | 2.611               | 5                 |                     |                   |                     | Rural Local Road (Class 5)<br>Rural Local Road (Class 5) |                 |
| S379           | Burke Drive                                         | MORANBAH            | IRC                    | 0.339            | 0.339               | 11                | 2.011               | Ū                 |                     |                   |                     | Urban Local Street                                       |                 |
| S228           | Burns Court                                         | MIDDLEMOUNT         | IRC                    | 0.242            | 0.242               | 14                |                     |                   |                     |                   |                     | Urban Local Street                                       | l .             |
| 505            | Burrenbring Road                                    | NEBO                | IRC                    | 1.602            |                     |                   | 1.602               | 6                 |                     |                   |                     | Rural Local Road (Class 5)                               |                 |
| P005           | Burton Mine Access                                  | BURTON              | Private                | 5.436            | 5.436               |                   |                     |                   |                     |                   |                     | Private with Public Access                               |                 |
| 2              | Burwood Road                                        | ST LAWRENCE         | IRC                    | 7.834            |                     |                   | 7.834               | 4                 |                     |                   |                     | Rural Local Road (Class 5)                               |                 |
| S443           | Bushlark Drive                                      | MORANBAH            | IRC                    | 0.639            | 0.639               | 7                 |                     |                   |                     |                   |                     | Urban Local Street                                       | 1               |
| 806            | Bygana Road                                         | ELGIN               | IRC                    | 39.287           |                     |                   | 39.287              | 6                 |                     |                   |                     | Rural Local Road (Class 5)                               |                 |
| S163           | Caleb Crescent                                      | DYSART              | IRC                    | 0.271            | 0.271               | 6.7               |                     |                   |                     |                   |                     | Urban Local Street                                       | ł               |
| S138           | Calvert Court                                       | DYSART              | IRC                    | 0.09             | 0.09                | 8.6               |                     |                   |                     |                   |                     | Urban Local Street                                       | ł               |
| 853<br>33      | Calveston Road                                      | KILCUMMIN           | IRC                    | 11.869           |                     |                   | 11.869              | 6                 | 1.723               |                   |                     | Rural Local Road (Class 5)                               | 1               |
| 53<br>S169     | Camerons Road<br>Campbell Street                    | CARMILA<br>DYSART   | IRC                    | 0.101            | 0.101               | 8.5               |                     |                   | 1.723               | 5                 |                     | Rural Local Road (Class 5)                               |                 |
| 51             | Campbell Street<br>Campbells Crebers Road           | CARMILA             | IRC                    | 2.01             | 2.01                | 6.5               |                     | 1                 |                     | 1                 |                     | Urban Local Street                                       |                 |
| \$558          | Campbells Crebers Road                              | CLERMONT            | IRC                    | 0.067            | 0.067               | 12                |                     |                   |                     |                   |                     | Rural Local Road (Class 5)<br>Urban Local Street         | (               |
| 63             | Canning Woods Road                                  | ILBILBIE            | IRC                    | 1.357            |                     |                   | 1.357               | 5                 |                     |                   |                     | Rural Local Road (Class 5)                               | Í               |
| S111           | Cannon Street                                       | ST LAWRENCE         | IRC                    | 0.22             | 0.22                | 5                 |                     |                   |                     |                   |                     | Urban Local Street                                       |                 |
| 102            | Cape Palmerston Road                                | ILBILBIE            | IRC                    | 6.399            |                     |                   | 6.399               | 7                 |                     |                   |                     | Rural Local Road (Class 5)                               |                 |
| S504           | Capella Lane                                        | CLERMONT            | IRC                    | 0.528            | 0.528               | 7                 |                     |                   |                     |                   |                     | Urban Local Street                                       |                 |
| S505           | Capella Street                                      | CLERMONT            | IRC                    | 0.835            | 0.835               | 22.5              |                     |                   |                     |                   |                     | Urban Arterial Road                                      |                 |
| S503           | Capricorn Street                                    | CLERMONT            | IRC                    | 1.949            | 1.949               | 13.6              |                     |                   |                     |                   |                     | Urban Major Collector Road                               |                 |
| S532           | Carbine Court                                       | CLERMONT            | IRC                    | 0.103            | 0.103               | 12.1              |                     |                   |                     |                   |                     | Urban Local Street                                       | ł               |
| 78             | Carfax Road                                         | DYSART              | IRC                    | 31.77            |                     |                   | 31.77               | 7                 |                     |                   |                     | Rural Collector Road (Class 4)                           | ł               |
| S561           | Carina Crescent                                     | CLERMONT            | IRC                    | 0.46             | 0.46                | 12                | 4.005               | 7                 |                     |                   |                     | Urban Local Street                                       | ł               |
| 8110           | Carmichael Road                                     | LAGLAN              | IRC                    | 4.825            | 0.381               | 6                 | 4.825               | 1                 |                     |                   |                     | Rural Local Road (Class 5)                               | 1               |
| 30a<br>30      | Carmila Beach Esplanade<br>Carmila Beach Road       | CARMILA             | IRC                    | 0.381 5.773      | 0.381               | 6                 |                     |                   |                     |                   |                     | Rural Local Road (Class 5)                               | 1               |
| 30<br>ACS005   | Carmila Beach Road<br>Carmila Transfer Station Road |                     | IRC                    | 0.11             | 0.11                | 0                 |                     | +                 |                     |                   |                     | Rural Local Road (Class 5)                               |                 |
| 31             | Carmila West Road                                   | CARMILA             | IRC                    | 16.039           | 0.11<br>12.39       | 5.6               | 3.6436              | 3.5               |                     |                   |                     | Driveway<br>Rural Local Road (Class 5)                   | (               |
| 31a            | Carmila West Road                                   | CARMILA             | IRC                    | 0.088            | 0.088               | 3                 | 0.0100              | 0.0               |                     |                   |                     | Urban Local Road                                         | 1               |
| 876            | Carrie Downs Road                                   | WOLFANG             | IRC                    | 2.247            | 0.000               | -                 | 2.247               | 4                 |                     |                   |                     | Rural Local Road (Class 5)                               | Í               |
| S227           | Carter Place                                        | MIDDLEMOUNT         | IRC                    | 0.208            | 0.208               | 9.2               |                     |                   |                     |                   |                     | Urban Local Street                                       |                 |
| S341           | Casey Court                                         | MORANBAH            | IRC                    | 0.194            | 0.194               | 10.9              |                     |                   |                     |                   |                     | Urban Local Street                                       |                 |
|                |                                                     |                     |                        |                  |                     |                   |                     |                   |                     |                   |                     |                                                          |                 |

Document Owner: E&I Version 2 - ECM 4778609 Page 2 of 12

|                |                                          |                          |                               | LENGTH         | SEALE               | ED ROAD           | GRAVE               | LLED ROAD         | FORM                | ED ROAD           | UNFORMED ROAD       | ROAD HIERARCHY FUNCTIONALITY ADDITIONAL              |
|----------------|------------------------------------------|--------------------------|-------------------------------|----------------|---------------------|-------------------|---------------------|-------------------|---------------------|-------------------|---------------------|------------------------------------------------------|
| ROAD NUMBER    | ROAD NAME                                | LOCALITY                 | ROAD OWNER                    | (km)           | Road Length<br>(km) | Av Road Width (m) | Road Length<br>(km) | Av Road Width (m) | Road Length<br>(km) | Av Road Width (m) | Road Length<br>(km) | CLASS CHARACTERISTIC                                 |
| S15            | Cassia Court                             | NEBO                     | IRC                           | 0.535          | 0.535               | 6                 | χ. γ                |                   | <b>X</b> <i>Y</i>   |                   | . ,                 | Urban Local Street                                   |
| S126           | Caswell Street                           | DYSART                   | IRC                           | 0.433          | 0.433               | 12.5              |                     |                   |                     |                   |                     | Urban Local Street                                   |
| S321           | Cavanagh Court                           | MORANBAH                 | IRC                           | 0.147          | 0.147               | 13.1              |                     |                   |                     |                   |                     | Urban Local Street Industrial area                   |
| S512           | Cemetery Road                            | CLERMONT                 | IRC                           | 0.804          | 0.804               | 6.8               |                     |                   |                     |                   |                     | Urban Local Road Industrial area                     |
| 519b           | Cemetery Road                            | NEBO                     | IRC                           | 1.989          | 1.989               | 6                 |                     |                   |                     |                   |                     | Urban Local Road                                     |
| S206<br>S207   | Centenary Drive North                    | MIDDLEMOUNT              | IRC                           | 3.429<br>2.645 | 3.429<br>2.645      | 13                |                     |                   |                     |                   |                     | Urban Major Collector Road                           |
| S207<br>S236   | Centenary Drive South<br>Chappell Street | MIDDLEMOUNT              | IRC                           | 0.619          | 2.645               | 10                |                     |                   |                     |                   |                     | Urban Major Collector Road                           |
| S230<br>S241   | Charles Randell Crescent                 | MIDDLEMOUNT              | IRC                           | 0.418          | 0.418               | 12                |                     |                   |                     |                   |                     | Urban Local Street Urban Local Street                |
| S513           | Charles Street                           | CLERMONT                 | IRC                           | 0.689          | 0.410               | 12                | 0.689               | 8.5               |                     |                   |                     | Urban Local Street<br>Urban Local Street             |
| 834            | Cheeseborough Road                       | CLERMONT                 | IRC                           | 7.869          | 3.55                | 6.1               | 4.319               | 6.9               |                     |                   |                     | Rural Collector Road (Class 4)                       |
| S391           | Chifley Court                            | MORANBAH                 | IRC                           | 0.161          | 0.161               | 7.5               | 4.010               | 0.0               |                     |                   |                     | Urban Local Street                                   |
| S184           | Christian Street                         | DYSART                   | IRC                           | 0.3            | 0.3                 | 9.5               |                     |                   |                     |                   |                     | Urban Local Street                                   |
| S209           | Clarence Baker Drive                     | MIDDLEMOUNT              | IRC                           | 1.408          | 1.408               | 12                |                     |                   |                     |                   |                     | Urban Minor Collector Road                           |
| S43            | Clark Court                              | GLENDEN                  | IRC                           | 0.142          | 0.142               | 7                 |                     |                   |                     |                   |                     | Urban Local Street                                   |
| S442           | Clements Street                          | MORANBAH                 | IRC                           | 1.777          | 1.777               | 16.4              |                     |                   |                     |                   |                     | Urban Major Collector Road                           |
| 552            | Clermont Alpha Road                      | CLERMONT                 | Transport & Main Roads        | 102.971        | 33.187              | 8                 | 69.784              | 8                 |                     |                   |                     | TMR Road                                             |
| 551            | Clermont Connection Road                 | CLERMONT                 | Transport & Main Roads        | 2.192          | 2.192               | 9.2               |                     |                   |                     |                   |                     | TMR Road                                             |
| S438           | Clews Lane                               | MORANBAH                 | IRC                           | 0.086          | 0.086               | 7.9               |                     |                   |                     |                   |                     | Urban Local Street                                   |
| 83             | Cluen Access Road                        | DYSART                   | IRC                           | 14.149         |                     |                   | 14.149              | 5                 |                     |                   |                     | Rural Local Road (Class 5)                           |
| S369           | Cobb Court                               | MORANBAH                 | IRC                           | 0.109          | 0.109               | 7.5               |                     |                   |                     |                   |                     | Urban Local Street                                   |
| 531            | Cockenzie Road                           | STRATHFIELD              | IRC                           | 17.948         | 5.34                | 5.4               | 12.61               | 5.5               |                     |                   |                     | Rural Local Road (Class 5)                           |
| S175           | Coleman Street                           | DYSART                   | IRC                           | 0.178          | 0.178               | 8.7               |                     |                   |                     |                   |                     | Urban Local Street                                   |
| 64             | Collaroy Killarney Road                  | COLLAROY                 | IRC                           | 45.674         | 1.56                | 5                 | 44.114              | 5                 |                     |                   |                     | Rural Collector Road (Class 4)                       |
| 66             | Collaroy Tierawoomba Road                | COLLAROY                 | IRC                           | 35.44          |                     |                   | 35.44               | 11                |                     |                   |                     | Rural Local Road (Class 5)                           |
| S319           | Colliery Street                          | MORANBAH                 | IRC                           | 0.234          | 0.234               | 13.1              |                     |                   |                     |                   |                     | Urban Local Street                                   |
| S548           | Collins Street                           | CLERMONT                 | IRC                           | 0.778          | 0.778               | 12                |                     |                   |                     |                   |                     | Urban Local Street                                   |
| 5307<br>29     | Collinsville Elphinstone Road            | ELPHINSTONE<br>CLAIRVIEW | Transport & Main Roads<br>IRC | 50.066<br>4.67 | 50.066<br>4.67      | 4                 |                     |                   |                     |                   |                     | TMR Road                                             |
| 29<br>S40      | Colonial Drive                           |                          | IRC                           | 0.142          | 4.67                | 8                 |                     |                   |                     |                   |                     | Urban Local Street                                   |
| 19             | Comerford Court<br>Connollys Road        | GLENDEN<br>CLAIRVIEW     | IRC                           | 2.422          | 1.162               | 3.3               | 1.26                | 3.9               |                     |                   |                     | Urban Local Street<br>Rural Local Road (Class 5)     |
| \$367          | Connor Drive                             | MORANBAH                 | IRC                           | 0.382          | 0.382               | 10.5              | 1.20                | 3.9               |                     |                   |                     |                                                      |
| 67             | Connors River Collaroy Road              | LOTUS CREEK              | IRC                           | 29.594         | 1.714               | 4.2               | 27.88               | 4.9               |                     |                   |                     | Urban Local Street<br>Rural Collector Road (Class 4) |
| S136           | Connors Street                           | DYSART                   | IRC                           | 0.389          | 0.389               | 8.7               | 21.00               | 4.0               |                     |                   |                     | Urban Local Street                                   |
| 821            | Coobyanga Road                           | KILCUMMIN                | IRC                           | 7.022          |                     |                   | 7.022               | 5                 |                     |                   |                     | Rural Local Road (Class 5)                           |
| S338           | Cook Court                               | MORANBAH                 | IRC                           | 0.147          | 0.147               | 10.9              |                     | -                 |                     |                   |                     | Urban Local Street                                   |
| S187           | Cook Crescent                            | DYSART                   | IRC                           | 0.379          | 0.379               | 8.5               |                     |                   |                     |                   |                     | Urban Local Street                                   |
| S124           | Coral Court                              | ILBILBIE                 | IRC                           | 0.071          | 0.071               | 7                 |                     |                   |                     |                   |                     | Urban Local Street                                   |
| S568           | Cosgrove Court                           | CLERMONT                 | IRC                           | 0.104          | 0.104               | 5.7               |                     |                   |                     |                   |                     | Urban Local Street                                   |
| 82             | Cotherstone Capella Road                 | DYSART                   | IRC                           | 17.168         |                     |                   | 17.168              | 7                 |                     |                   |                     | Rural Collector Road (Class 4)                       |
| 864            | Cottonpatch Lane                         | CLERMONT                 | IRC                           | 1.301          | 1.301               | 7                 |                     |                   |                     |                   |                     | Urban Local Street                                   |
| S185           | Council Chambers Street                  | DYSART                   | IRC                           | 0.175          | 0.175               | 9.3               |                     |                   |                     |                   |                     | Urban Local Street                                   |
| S41            | Cowan Street                             | GLENDEN                  | IRC                           | 0.099          | 0.099               | 10                |                     |                   |                     |                   |                     | Urban Local Street                                   |
| 840            | Craven Road                              | QUETTA                   | IRC                           | 35.684         |                     |                   | 35.684              | 7                 |                     |                   |                     | Rural Local Road (Class 5)                           |
| S153           | Crawford Street                          | DYSART                   | IRC                           | 0.299          | 0.299               | 8.7               |                     |                   |                     |                   |                     | Urban Local Street                                   |
| S441           | Croker Court                             | MORANBAH                 | IRC                           | 0.22           | 0.22                | 8.2               |                     |                   |                     |                   |                     | Urban Local Street                                   |
| S440           | Crompton Street                          | MORANBAH                 | IRC                           | 0.385          | 0.385               | 8.2               |                     |                   |                     |                   |                     | Urban Local Street                                   |
| S455           | Cunningham Way                           | MORANBAH                 | IRC                           | 0.269          | 0.269               | 6.9               | 0.511               | -                 |                     |                   |                     | Urban Minor Collector Road                           |
| 866            | Curragundi Road                          | WOLFANG                  | IRC                           | 2.544          | 0.000               | 40.5              | 2.544               | 5                 |                     |                   |                     | Rural Local Road (Class 5)                           |
| \$327<br>\$408 | Curtin Street                            | MORANBAH<br>MORANBAH     | IRC                           | 0.203          | 0.203               | 18.5              |                     |                   |                     |                   |                     | Urban Local Street                                   |
| S529           | Cuthbert Street                          |                          | IRC                           |                | 1.102               |                   | 0.057               | 7                 |                     |                   |                     | Urban Local Street                                   |
| S529<br>S35    | Daintree Street Daiton Place             | CLERMONT<br>GLENDEN      | IRC                           | 1.159<br>0.467 | 0.467               | 6.5<br>12         | 0.007               | 1                 |                     |                   |                     | Urban Local Street                                   |
| 535<br>74b     | Dairion Piace<br>Daunia Road             | COPPABELLA               | IRC                           | 14.168         | 2.088               | 6.3               | 12.08               | 7.4               |                     | 1                 |                     | Urban Local Street<br>Rural Collector Road (Class 4) |
| P016           | Davidson Street                          | COPPABELLA               | Private                       | 0.157          | 0.157               | 6.9               | 12.00               | 1.4               |                     | 1                 |                     | Private Residential with Public Access               |
| S250           | Davidson Street                          | MIDDLEMOUNT              | IRC                           | 0.044          | 0.044               | 8.6               |                     | + +               |                     | 1                 |                     | Urban Local Street                                   |
| S566           | Davis Court                              | CLERMONT                 | IRC                           | 0.111          | 0.111               | 6.5               |                     |                   |                     |                   |                     | Urban Local Street<br>Urban Local Street             |
| S208           | Dawson Street                            | MIDDLEMOUNT              | IRC                           | 0.457          | 0.15                | 8.5               | 0.307               | 5.1               |                     |                   |                     | Urban Local Street                                   |
| S413           | De Castella Drive                        | MORANBAH                 | IRC                           | 0.325          | 0.325               | 10.9              |                     |                   |                     |                   |                     | Urban Local Street                                   |
| 805            | Degulla Road                             | LAGLAN                   | IRC                           | 10.251         |                     |                   |                     |                   | 10.251              | 6                 |                     | Rural Local Road (Class 5)                           |
| S5             | Denison Street                           | NEBO                     | IRC                           | 0.396          | 0.396               | 7                 |                     |                   |                     |                   |                     | Urban Local Road                                     |
| S248           | Depot Access Road                        | MIDDLEMOUNT              | IRC                           | 0.08           | 0.08                | 6.5               |                     | 1                 |                     |                   |                     | Driveway                                             |
| S563           | Derrett Court                            | CLERMONT                 | IRC                           | 0.074          | 0.074               | 12                |                     | 1                 |                     |                   |                     | Urban Local Street                                   |
| S24            | Dinang Crescent                          | GLENDEN                  | IRC                           | 0.769          | 0.769               | 9                 |                     |                   |                     |                   |                     | Urban Local Street                                   |
| S304           | Dittman Drive                            | MORANBAH                 | IRC                           | 0.267          | 0.267               | 5.8               |                     |                   |                     |                   |                     | Urban Local Street                                   |
|                |                                          |                          |                               |                |                     |                   |                     |                   |                     |                   |                     |                                                      |