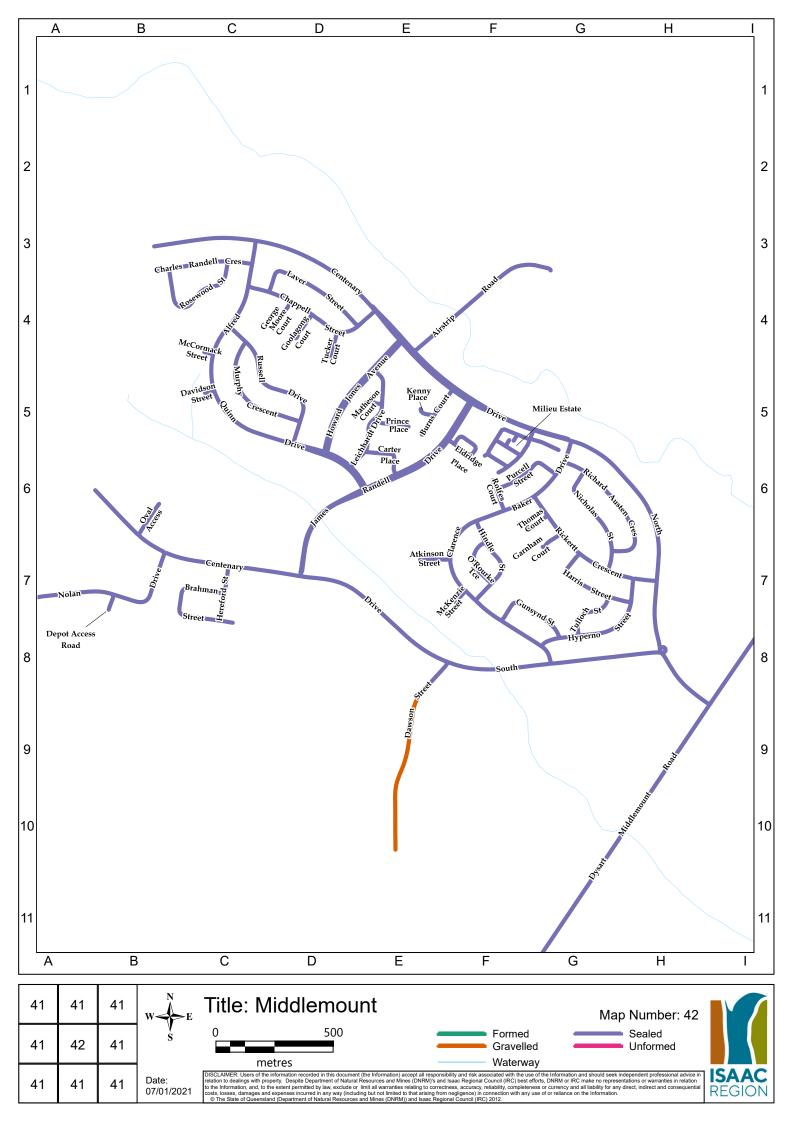

|              |                                                  |                             |            |             |                     | ROAD REGI                             | STER                |                   |                     |                   |                     |                                                          |                 |
|--------------|--------------------------------------------------|-----------------------------|------------|-------------|---------------------|---------------------------------------|---------------------|-------------------|---------------------|-------------------|---------------------|----------------------------------------------------------|-----------------|
|              |                                                  |                             |            | LENGTH      | SEAL                | ED ROAD                               | GRAVE               | ELLED ROAD        | FORM                | IED ROAD          | UNFORMED ROAD       | ROAD HIERARCHY FUNCTIONALITY                             | ADDITIONAL      |
| ROAD NUMBER  | ROAD NAME                                        | LOCALITY                    | ROAD OWNER | (km)        | Road Length<br>(km) | Av Road Width (m)                     | Road Length<br>(km) | Av Road Width (m) | Road Length<br>(km) | Av Road Width (m) | Road Length<br>(km) | CLASS                                                    | CHARACTERISTIC  |
| S329         | Acacia Street                                    | MORANBAH                    | IRC        | 0.397       | 0.397               | 12.8                                  |                     |                   |                     |                   |                     | Urban Local Street                                       |                 |
| S155         | Acton Court                                      | DYSART                      | IRC        | 0.093       | 0.093               | 8.5                                   |                     |                   |                     |                   |                     | Urban Local Street                                       |                 |
| S105         | Adair Street                                     | ST LAWRENCE                 | IRC        | 0.147       | 0.147               | 5                                     |                     |                   |                     |                   |                     | Urban Local Street                                       |                 |
| S177<br>827  | Adair Street                                     | DYSART<br>CLERMONT          | IRC        | 0.304       | 0.304               | 12.6                                  |                     |                   |                     |                   |                     | Urban Local Street                                       |                 |
| 522          | Airport Road<br>Airstrip Road                    | NEBO                        | IRC        | 6.824       | 6.824               | 4                                     |                     |                   |                     |                   |                     | Rural Local Road (Class 5)<br>Urban Local Road           |                 |
| S249         | Airstrip Road                                    | MIDDLEMOUNT                 | IRC        | 0.771       | 0.771               | 9                                     |                     |                   |                     |                   |                     | Rural Local Road (Class 5)                               |                 |
| 892          | Albert Lane                                      | CLERMONT                    | IRC        | 0.226       | 0.771               | Ŭ                                     | 0.226               | 4                 |                     |                   |                     | Urban Local Street                                       |                 |
| 802          | Albro Road                                       | LAGLAN                      | IRC        | 28.468      |                     |                                       | 28.468              | 7                 |                     |                   |                     | Rural Local Road (Class 5)                               |                 |
| S233         | Alfred Quinn Drive                               | MIDDLEMOUNT                 | IRC        | 1.486       | 1.486               | 12                                    |                     |                   |                     |                   |                     | Urban Minor Collector Road                               |                 |
| 884          | Alinya Road                                      | LAGLAN                      | IRC        | 3.301       |                     |                                       | 3.301               | 6                 |                     |                   |                     | Rural Local Road (Class 5)                               |                 |
| 857          | Alpha Bypass Road                                | CLERMONT                    | IRC        | 5.433       | 3.44                | 6.7                                   | 1.993               | 7.8               |                     |                   |                     | Rural Collector Road (Class 4)                           |                 |
| P345         | Amber Court                                      | MORANBAH                    | Private    | 0.138       | 0.138               | 8.5                                   |                     |                   |                     |                   |                     | Private Residential with Public Access                   |                 |
| S431         | Anderson Court                                   | MORANBAH                    | IRC        | 0.584       | 0.584               | 7.9                                   |                     |                   |                     |                   |                     | Urban Local Street                                       |                 |
| 74           | Annandale Road                                   | VALKYRIE                    | IRC        | 26.508      |                     |                                       | 26.508              | 7                 |                     |                   |                     | Rural Local Road (Class 5)                               |                 |
| S14<br>S353  | Anne Street                                      | NEBO                        | IRC<br>IRC | 0.669       | 0.669               | 6<br>17.9                             |                     |                   |                     |                   |                     | Urban Local Street                                       |                 |
| 8353         | Appleton Street<br>Appos Road                    | MORANBAH<br>CLERMONT        | IRC        | 0.293 3.996 | 0.293               | 17.9                                  |                     |                   | 3.996               | 6                 |                     | Urban Minor Collector Road                               |                 |
| 877<br>S370  | Appos Road<br>Archer Drive                       | MORANBAH                    | IRC        | 0.723       | 0.723               | 10.9                                  |                     | + +               | 3.990               | o                 |                     | Rural Local Road (Class 5)<br>Urban Minor Collector Road |                 |
| \$354        | Arkana Terrace                                   | MORANBAH                    | IRC        | 0.77        | 0.77                | 10.9                                  |                     |                   |                     |                   |                     | Urban Local Street                                       |                 |
| S186         | Armstrong Crescent                               | DYSART                      | IRC        | 0.295       | 0.295               | 8.5                                   |                     |                   |                     |                   |                     | Urban Local Street                                       |                 |
| S112         | Arthur Street                                    | ST LAWRENCE                 | IRC        | 0.239       | 0.239               | 5                                     |                     |                   |                     |                   |                     | Urban Local Street                                       |                 |
| S23          | Atherton Crescent                                | GLENDEN                     | IRC        | 0.564       | 0.564               | 10                                    |                     |                   |                     |                   |                     | Urban Local Street                                       |                 |
| S549         | Athol Court                                      | CLERMONT                    | IRC        | 0.278       | 0.278               | 12                                    |                     |                   |                     |                   |                     | Urban Local Street                                       |                 |
| S224         | Atkinson Street                                  | MIDDLEMOUNT                 | IRC        | 0.131       | 0.131               | 9                                     |                     |                   |                     |                   |                     | Urban Local Street                                       |                 |
| 880          | Avalon Road                                      | CLERMONT                    | IRC        | 0.847       |                     |                                       | 0.847               | 5                 |                     |                   |                     | Rural Local Road (Class 5)                               |                 |
| 813          | Avon Road                                        | BELYANDO                    | IRC        | 42.909      |                     |                                       | 4.979               | 4.6               | 16.346              | 4.6               | 21.584              | Rural Collector Road (Class 4)                           |                 |
| S347         | Bacon Lane                                       | MORANBAH                    | IRC        | 0.516       | 0.516               | 11.7                                  |                     |                   |                     |                   |                     | Urban Minor Collector Road                               |                 |
| S346         | Bacon Street                                     | MORANBAH                    | IRC        | 0.574       | 0.574               | 11.2                                  |                     |                   |                     |                   |                     | Urban Minor Collector Road                               |                 |
| S11<br>9     | Baker Street                                     | NEBO                        | IRC<br>IRC | 0.378 3.977 | 0.378               | 7<br>0.187                            | 3.997               | 4.7               |                     |                   |                     | Urban Local Street                                       |                 |
| 9<br>41      | Bar Plains Road<br>Barbours Road                 | ST LAWRENCE<br>CARMILA      | IRC        | 0.848       | 0.08                | 0.187                                 | 3.997               | 4./               | 0.848               | 4                 |                     | Rural Local Road (Class 5)                               |                 |
| \$331        | Barcoo Drive                                     | MORANBAH                    | IRC        | 0.301       | 0.301               | 10.9                                  |                     |                   | 0.040               | -                 |                     | Rural Local Road (Class 5)<br>Urban Local Street         |                 |
| P021         | Barker Road                                      | TURRAWULLA                  | Private    | 0.87        |                     |                                       |                     |                   |                     |                   | 12.03               | Private Driveway                                         |                 |
| 70           | Barmount Road                                    | LOTUS CREEK                 | IRC        | 14.48       | 8.26                | 3.8                                   | 6.22                | 4.2               |                     |                   |                     | Rural Local Road (Class 5)                               |                 |
| 99           | Barmount South Road                              | LOTUS CREEK                 | IRC        | 9.973       |                     |                                       | 9.973               | 5                 |                     |                   |                     | Rural Local Road (Class 5)                               |                 |
| S396         | Barraclough Crescent                             | MORANBAH                    | IRC        | 0.516       | 0.516               | 10.9                                  |                     |                   |                     |                   |                     | Urban Local Street                                       |                 |
| S167         | Barrett Street                                   | DYSART                      | IRC        | 0.198       | 0.198               | 8.7                                   |                     |                   |                     |                   |                     | Urban Local Street                                       |                 |
| S360         | Barron Court                                     | MORANBAH                    | IRC        | 0.362       | 0.362               | 8.2                                   |                     |                   |                     |                   |                     | Urban Local Street                                       |                 |
| 855          | Barrylar Road                                    | WOLFANG                     | IRC        | 3.688       |                     |                                       | 3.688               | 5                 |                     |                   |                     | Rural Local Road (Class 5)                               |                 |
| P003         | Barton Drive Private                             | MORANBAH                    | Private    | 0.729       | 0.729               |                                       |                     |                   |                     |                   |                     | Private Residential with Public Access                   |                 |
| S344         | Barton Drive                                     | MORANBAH                    | IRC        | 0.092       | 0.092               | 8.5                                   | 05.000              |                   |                     |                   |                     | Urban Local Street                                       |                 |
| 89<br>S350   | Barwon Park Middlemount Road<br>Batchelor Parade | MACKENZIE RIVER<br>MORANBAH | IRC        | 35.882      | 0.383               | 12.7                                  | 35.882              | 6                 |                     |                   |                     | Rural Collector Road (Class 4)                           |                 |
| 893          | Bathampton Lane                                  | CLERMONT                    | IRC        | 0.622       | 0.303               | 12.7                                  |                     |                   | 0.622               | 5                 |                     | Urban Local Street                                       |                 |
| \$45         | Bauhanpion Lane<br>Bauhinia Street               | GLENDEN                     | IRC        | 0.297       | 0.297               | 12                                    |                     |                   | U.ULL               |                   |                     | Rural Local Road (Class 5)<br>Urban Local Street         | Industrial area |
| S176         | Beardmore Crescent                               | DYSART                      | IRC        | 1.49        | 1.49                | 12.5                                  |                     |                   |                     |                   |                     | Urban Minor Collector Road                               |                 |
| S130         | Beatty Court                                     | DYSART                      | IRC        | 0.089       | 0.089               | 8.5                                   |                     |                   |                     |                   |                     | Urban Local Street                                       |                 |
| S546         | Beatty Street                                    | CLERMONT                    | IRC        | 0.423       | 0.423               | 10                                    |                     |                   |                     |                   |                     | Urban Local Street                                       |                 |
| S423         | Beetson Street                                   | MORANBAH                    | IRC        | 0.15        | 0.15                | 7.7                                   |                     |                   |                     |                   |                     | Urban Local Street                                       | -               |
| S21          | Bell Place                                       | GLENDEN                     | IRC        | 0.555       | 0.555               | 14                                    |                     |                   |                     |                   |                     | Urban Local Street                                       |                 |
| S139         | Bellarine Court                                  | DYSART                      | IRC        | 0.109       | 0.109               | 8.6                                   |                     |                   |                     |                   |                     | Urban Local Street                                       |                 |
| S365         | Belshore Street                                  | MORANBAH                    | IRC        | 0.504       | 0.504               | 12.7                                  |                     |                   |                     |                   |                     | Urban Minor Collector Road                               |                 |
| S328         | Belyando Avenue                                  | MORANBAH                    | IRC        | 1.701       | 1.701               | 17.9                                  |                     |                   |                     |                   |                     | Urban Major Collector Road                               |                 |
| S372         | Bennett Court                                    | MORANBAH                    | IRC        | 0.122       | 0.122               | 7.5                                   |                     |                   |                     | -                 |                     | Urban Local Street                                       |                 |
| S132<br>S414 | Beresford Crescent                               | DYSART                      | IRC        | 0.946       | 0.946               | 12.5<br>10.4                          |                     |                   |                     |                   |                     | Urban Local Street                                       |                 |
| 889          | Bernborough Avenue Betoota Road                  | MORANBAH<br>WOLFANG         | IRC        | 2.8         | 0.730               | 10.4                                  | 2.8                 | 4                 |                     |                   |                     | Urban Minor Collector Road                               |                 |
| 888          | Bimbah Road                                      | LAGLAN                      | IRC        | 6.344       | +                   |                                       | 2.0                 | *                 | 6.344               | 6                 |                     | Rural Local Road (Class 5)                               |                 |
| 905          | Bingeringo Access Road                           | BELYANDO                    | IRC        | 8.3         |                     |                                       |                     | + +               | 0.011               |                   | 8.3                 | Rural Local Road (Class 5)<br>Rural Local Road (Class 5) |                 |
| 85           | Blackspring Road                                 | DYSART                      | IRC        | 3.471       | 1                   |                                       |                     | + +               | 3.471               | 4                 | 5.0                 | Rural Local Road (Class 5)<br>Rural Local Road (Class 5) |                 |
| 859          | Blair Athol Mine Road                            | CLERMONT                    | IRC        | 13.244      | 13.244              | 7                                     |                     |                   |                     |                   |                     | Rural Collector Road (Class 3)                           |                 |
| S559         | Blair Street                                     | CLERMONT                    | IRC        | 0.563       | 0.563               | 12                                    |                     |                   |                     |                   |                     | Urban Local Street                                       |                 |
|              | 4                                                |                             |            |             |                     | · · · · · · · · · · · · · · · · · · · |                     |                   |                     |                   |                     |                                                          |                 |

Document Owner: E&I Version 2 - ECM 4778609

Page 1 of 12

|                |                                                     |                     |                        | LENGTH           | SEA                 | LED ROAD          | GRAVEL              | LED ROAD          | FORM                | ED ROAD           | UNFORMED ROAD       | ROAD HIERARCHY FUNCTIONALITY                             | ADDITIONAL      |
|----------------|-----------------------------------------------------|---------------------|------------------------|------------------|---------------------|-------------------|---------------------|-------------------|---------------------|-------------------|---------------------|----------------------------------------------------------|-----------------|
| ROAD NUMBER    | ROAD NAME                                           | LOCALITY            | ROAD OWNER             | (km)             | Road Length<br>(km) | Av Road Width (m) | Road Length<br>(km) | Av Road Width (m) | Road Length<br>(km) | Av Road Width (m) | Road Length<br>(km) | CLASS                                                    | CHARACTERISTIC  |
| S555           | Blamey Court                                        | CLERMONT            | IRC                    | 0.063            | 0.063               | 12                |                     |                   |                     |                   |                     | Urban Local Street                                       |                 |
| S552           | Blamey Street                                       | CLERMONT            | IRC                    | 0.417            | 0.417               | 12                |                     |                   |                     |                   |                     | Urban Local Street                                       |                 |
| S437           | Bligh Court                                         | MORANBAH            | IRC                    | 0.085            | 0.085               | 6.9               |                     |                   |                     |                   |                     | Urban Local Street                                       |                 |
| 5127           | Blue Mountain Road                                  | BLUE MOUNTAIN       | Transport & Main Roads | 28.437           | 28.437              |                   |                     |                   |                     |                   |                     | TMR Road                                                 | ł               |
| S457<br>88     | Boal Lane                                           | MORANBAH<br>DYSART  | IRC                    | 0.08 27.707      | 0.08                | 5.4               | 27.707              | 6                 |                     |                   |                     | Urban Local Street                                       |                 |
| \$310          | Booroondarra Capella Road<br>Border Drive           | MORANBAH            | IRC                    | 0.176            | 0.176               | 5.8               | 21.101              | 0                 |                     |                   |                     | Rural Local Road (Class 5)<br>Urban Local Street         |                 |
| 525            | Borgs Road                                          | BLUE MOUNTAIN       | IRC                    | 0.806            | 0.170               | 3.0               | 0.806               | 4                 |                     |                   |                     | Rural Local Road (Class 5)                               |                 |
| S10            | Bovey Street                                        | NEBO                | IRC                    | 0.548            | 0.548               | 7                 | 0.000               |                   |                     |                   |                     | Urban Local Street                                       |                 |
| S339           | Bowen Court                                         | MORANBAH            | IRC                    | 0.189            | 0.189               | 10.9              |                     |                   |                     |                   |                     | Urban Local Street                                       | ĺ               |
| 88B            | Bowen Developmental Road                            | BELYANDO            | Transport & Main Roads | 17.668           | 17.668              |                   |                     |                   |                     |                   |                     | TMR Road                                                 |                 |
| S4             | Bowen Street                                        | NEBO                | IRC                    | 0.803            | 0.803               | 7                 |                     |                   |                     |                   |                     | Urban Minor Collector Road                               |                 |
| S524           | Box Street                                          | CLERMONT            | IRC                    | 1.575            | 1.575               | 8.2               |                     |                   |                     |                   |                     | Urban Local Street                                       |                 |
| ACS01          | Boxing Club Access                                  | MORANBAH            | IRC                    | 0.044            | 0.044               | 6.8               |                     |                   |                     |                   |                     | Urban Local Street                                       |                 |
| S410           | Boyle Drive                                         | MORANBAH            | IRC                    | 0.258            | 0.258               | 10.9              |                     |                   |                     |                   |                     | Urban Local Street                                       | l               |
| S140           | Bradford Street                                     | DYSART              | IRC                    | 0.234            | 0.234               | 11.6              |                     |                   |                     |                   |                     | Urban Local Street                                       | Industrial area |
| \$390<br>524   | Bradman Street                                      | MORANBAH            | IRC                    | 0.697            | 0.697               | 10.9              |                     |                   |                     |                   |                     | Urban Local Street                                       | 1               |
| 524<br>S244    | Braeside Road<br>Brahman Street                     | NEBO<br>MIDDLEMOUNT | IRC                    | 0.516            | 0.516               | 14                |                     | +                 |                     |                   |                     | Rural Collector Road (Class 4)                           |                 |
| \$244<br>\$162 | Brennan Street                                      | DYSART              | IRC                    | 0.291            | 0.291               | 8.7               |                     | 1                 |                     | 1                 |                     | Urban Local Street<br>Urban Local Street                 | Industrial area |
| 526            | Bridson Road                                        | BLUE MOUNTAIN       | IRC                    | 2.599            | 5.231               | 0.7               | 2.599               | 6                 |                     |                   |                     | Urban Local Street<br>Rural Local Road (Class 5)         |                 |
| 873            | Brigalow Road                                       | CLERMONT            | IRC                    | 6.159            |                     |                   | 2.000               |                   | 6.159               | 5                 |                     | Rural Local Road (Class 5)                               |                 |
| P004           | Broadlea Road                                       | COPPABELLA          | Private                | 5.649            |                     |                   | 5.649               | 8                 |                     | -                 |                     | Private with Public Access                               | ĺ               |
| S193           | Broadsound Avenue                                   | DYSART              | IRC                    | 0.624            | 0.624               | 9                 |                     |                   |                     |                   |                     | Urban Local Road                                         |                 |
| S198           | Brock Crescent                                      | DYSART              | IRC                    | 0.621            | 0.621               | 8.5               |                     |                   |                     |                   |                     | Urban Local Street                                       |                 |
| S200           | Brolga Lane                                         | DYSART              | IRC                    | 0.099            | 0.099               | 8.5               |                     |                   |                     |                   |                     | Urban Local Street                                       |                 |
| S179           | Brown Street                                        | DYSART              | IRC                    | 0.3              | 0.3                 | 8.5               |                     |                   |                     |                   |                     | Urban Local Street                                       |                 |
| 47             | Browns Road                                         | CARMILA             | IRC                    | 1.196            | 0.49                | 3.7               | 0.7                 | 4.1               |                     |                   |                     | Rural Local Road (Class 5)                               |                 |
| 10G            | Bruce Highway North                                 | CARMILA             | Transport & Main Roads | 85.364           | 85.364              |                   |                     |                   |                     |                   |                     | TMR Road                                                 | ł               |
| 10F            | Bruce Highway South                                 | ST LAWRENCE         | Transport & Main Roads | 28.604<br>45.061 | 28.604<br>3.15      |                   |                     |                   |                     |                   |                     | TMR Road                                                 | 1               |
| 812<br>804     | Bulliwallah Road<br>Bulls Head Road                 | BELYANDO            | IRC                    | 45.061 25.071    | 3.15                | 8                 | 41.911<br>25.071    | 6                 |                     |                   |                     | Rural Local Road (Class 5)                               |                 |
| 523            | Burgess Road                                        | NEBO                | IRC                    | 2.611            |                     |                   | 2.611               | 5                 |                     |                   |                     | Rural Local Road (Class 5)<br>Rural Local Road (Class 5) |                 |
| S379           | Burke Drive                                         | MORANBAH            | IRC                    | 0.339            | 0.339               | 11                | 2.011               | Ū                 |                     |                   |                     | Urban Local Street                                       |                 |
| S228           | Burns Court                                         | MIDDLEMOUNT         | IRC                    | 0.242            | 0.242               | 14                |                     |                   |                     |                   |                     | Urban Local Street                                       | l .             |
| 505            | Burrenbring Road                                    | NEBO                | IRC                    | 1.602            |                     |                   | 1.602               | 6                 |                     |                   |                     | Rural Local Road (Class 5)                               |                 |
| P005           | Burton Mine Access                                  | BURTON              | Private                | 5.436            | 5.436               |                   |                     |                   |                     |                   |                     | Private with Public Access                               |                 |
| 2              | Burwood Road                                        | ST LAWRENCE         | IRC                    | 7.834            |                     |                   | 7.834               | 4                 |                     |                   |                     | Rural Local Road (Class 5)                               |                 |
| S443           | Bushlark Drive                                      | MORANBAH            | IRC                    | 0.639            | 0.639               | 7                 |                     |                   |                     |                   |                     | Urban Local Street                                       | 1               |
| 806            | Bygana Road                                         | ELGIN               | IRC                    | 39.287           |                     |                   | 39.287              | 6                 |                     |                   |                     | Rural Local Road (Class 5)                               |                 |
| S163           | Caleb Crescent                                      | DYSART              | IRC                    | 0.271            | 0.271               | 6.7               |                     |                   |                     |                   |                     | Urban Local Street                                       | ł               |
| S138           | Calvert Court                                       | DYSART              | IRC                    | 0.09             | 0.09                | 8.6               |                     |                   |                     |                   |                     | Urban Local Street                                       | ł               |
| 853<br>33      | Calveston Road                                      | KILCUMMIN           | IRC                    | 11.869           |                     |                   | 11.869              | 6                 | 1.723               |                   |                     | Rural Local Road (Class 5)                               | 1               |
| 53<br>S169     | Camerons Road<br>Campbell Street                    | CARMILA<br>DYSART   | IRC                    | 0.101            | 0.101               | 8.5               |                     |                   | 1.723               | 5                 |                     | Rural Local Road (Class 5)                               |                 |
| 51             | Campbell Street<br>Campbells Crebers Road           | CARMILA             | IRC                    | 2.01             | 2.01                | 6.5               |                     | 1                 |                     | 1                 |                     | Urban Local Street                                       |                 |
| \$558          | Campbells Crebers Road                              | CLERMONT            | IRC                    | 0.067            | 0.067               | 12                |                     |                   |                     |                   |                     | Rural Local Road (Class 5)<br>Urban Local Street         | (               |
| 63             | Canning Woods Road                                  | ILBILBIE            | IRC                    | 1.357            |                     |                   | 1.357               | 5                 |                     |                   |                     | Rural Local Road (Class 5)                               | Í               |
| S111           | Cannon Street                                       | ST LAWRENCE         | IRC                    | 0.22             | 0.22                | 5                 |                     |                   |                     |                   |                     | Urban Local Street                                       |                 |
| 102            | Cape Palmerston Road                                | ILBILBIE            | IRC                    | 6.399            |                     |                   | 6.399               | 7                 |                     |                   |                     | Rural Local Road (Class 5)                               |                 |
| S504           | Capella Lane                                        | CLERMONT            | IRC                    | 0.528            | 0.528               | 7                 |                     |                   |                     |                   |                     | Urban Local Street                                       |                 |
| S505           | Capella Street                                      | CLERMONT            | IRC                    | 0.835            | 0.835               | 22.5              |                     |                   |                     |                   |                     | Urban Arterial Road                                      |                 |
| S503           | Capricorn Street                                    | CLERMONT            | IRC                    | 1.949            | 1.949               | 13.6              |                     |                   |                     |                   |                     | Urban Major Collector Road                               |                 |
| S532           | Carbine Court                                       | CLERMONT            | IRC                    | 0.103            | 0.103               | 12.1              |                     |                   |                     |                   |                     | Urban Local Street                                       | ł               |
| 78             | Carfax Road                                         | DYSART              | IRC                    | 31.77            |                     |                   | 31.77               | 7                 |                     |                   |                     | Rural Collector Road (Class 4)                           | ł               |
| S561           | Carina Crescent                                     | CLERMONT            | IRC                    | 0.46             | 0.46                | 12                | 4.005               | 7                 |                     |                   |                     | Urban Local Street                                       | ł               |
| 8110           | Carmichael Road                                     | LAGLAN              | IRC                    | 4.825            | 0.381               | 6                 | 4.825               | 1                 |                     |                   |                     | Rural Local Road (Class 5)                               | 1               |
| 30a<br>30      | Carmila Beach Esplanade<br>Carmila Beach Road       | CARMILA             | IRC                    | 0.381 5.773      | 0.381               | 6                 |                     |                   |                     |                   |                     | Rural Local Road (Class 5)                               | 1               |
| 30<br>ACS005   | Carmila Beach Road<br>Carmila Transfer Station Road |                     | IRC                    | 0.11             | 0.11                | 0                 |                     | +                 |                     |                   |                     | Rural Local Road (Class 5)                               |                 |
| 31             | Carmila West Road                                   | CARMILA             | IRC                    | 16.039           | 0.11<br>12.39       | 5.6               | 3.6436              | 3.5               |                     |                   |                     | Driveway<br>Rural Local Road (Class 5)                   | (               |
| 31a            | Carmila West Road                                   | CARMILA             | IRC                    | 0.088            | 0.088               | 3                 | 0.0100              | 0.0               |                     |                   |                     | Urban Local Road                                         | 1               |
| 876            | Carrie Downs Road                                   | WOLFANG             | IRC                    | 2.247            | 0.000               | -                 | 2.247               | 4                 |                     |                   |                     | Rural Local Road (Class 5)                               | Í               |
| S227           | Carter Place                                        | MIDDLEMOUNT         | IRC                    | 0.208            | 0.208               | 9.2               |                     |                   |                     |                   |                     | Urban Local Street                                       |                 |
| S341           | Casey Court                                         | MORANBAH            | IRC                    | 0.194            | 0.194               | 10.9              |                     |                   |                     |                   |                     | Urban Local Street                                       |                 |
|                |                                                     |                     |                        |                  |                     |                   |                     |                   |                     |                   |                     |                                                          |                 |

Document Owner: E&I Version 2 - ECM 4778609 Page 2 of 12

|                |                                          |                          |                               | LENGTH         | SEALE               | ED ROAD           | GRAVE               | LLED ROAD         | FORM                | ED ROAD           | UNFORMED ROAD       | ROAD HIERARCHY FUNCTIONALITY ADDITIONAL              |
|----------------|------------------------------------------|--------------------------|-------------------------------|----------------|---------------------|-------------------|---------------------|-------------------|---------------------|-------------------|---------------------|------------------------------------------------------|
| ROAD NUMBER    | ROAD NAME                                | LOCALITY                 | ROAD OWNER                    | (km)           | Road Length<br>(km) | Av Road Width (m) | Road Length<br>(km) | Av Road Width (m) | Road Length<br>(km) | Av Road Width (m) | Road Length<br>(km) | CLASS CHARACTERISTIC                                 |
| S15            | Cassia Court                             | NEBO                     | IRC                           | 0.535          | 0.535               | 6                 | χ. γ                |                   | <b>X</b> <i>Y</i>   |                   | . ,                 | Urban Local Street                                   |
| S126           | Caswell Street                           | DYSART                   | IRC                           | 0.433          | 0.433               | 12.5              |                     |                   |                     |                   |                     | Urban Local Street                                   |
| S321           | Cavanagh Court                           | MORANBAH                 | IRC                           | 0.147          | 0.147               | 13.1              |                     |                   |                     |                   |                     | Urban Local Street Industrial area                   |
| S512           | Cemetery Road                            | CLERMONT                 | IRC                           | 0.804          | 0.804               | 6.8               |                     |                   |                     |                   |                     | Urban Local Road Industrial area                     |
| 519b           | Cemetery Road                            | NEBO                     | IRC                           | 1.989          | 1.989               | 6                 |                     |                   |                     |                   |                     | Urban Local Road                                     |
| S206<br>S207   | Centenary Drive North                    | MIDDLEMOUNT              | IRC                           | 3.429<br>2.645 | 3.429<br>2.645      | 13                |                     |                   |                     |                   |                     | Urban Major Collector Road                           |
| S207<br>S236   | Centenary Drive South<br>Chappell Street | MIDDLEMOUNT              | IRC                           | 0.619          | 2.645               | 10                |                     |                   |                     |                   |                     | Urban Major Collector Road                           |
| S230<br>S241   | Charles Randell Crescent                 | MIDDLEMOUNT              | IRC                           | 0.418          | 0.418               | 12                |                     |                   |                     |                   |                     | Urban Local Street Urban Local Street                |
| S513           | Charles Street                           | CLERMONT                 | IRC                           | 0.689          | 0.410               | 12                | 0.689               | 8.5               |                     |                   |                     | Urban Local Street<br>Urban Local Street             |
| 834            | Cheeseborough Road                       | CLERMONT                 | IRC                           | 7.869          | 3.55                | 6.1               | 4.319               | 6.9               |                     |                   |                     | Rural Collector Road (Class 4)                       |
| S391           | Chifley Court                            | MORANBAH                 | IRC                           | 0.161          | 0.161               | 7.5               | 4.010               | 0.0               |                     |                   |                     | Urban Local Street                                   |
| S184           | Christian Street                         | DYSART                   | IRC                           | 0.3            | 0.3                 | 9.5               |                     |                   |                     |                   |                     | Urban Local Street                                   |
| S209           | Clarence Baker Drive                     | MIDDLEMOUNT              | IRC                           | 1.408          | 1.408               | 12                |                     |                   |                     |                   |                     | Urban Minor Collector Road                           |
| S43            | Clark Court                              | GLENDEN                  | IRC                           | 0.142          | 0.142               | 7                 |                     |                   |                     |                   |                     | Urban Local Street                                   |
| S442           | Clements Street                          | MORANBAH                 | IRC                           | 1.777          | 1.777               | 16.4              |                     |                   |                     |                   |                     | Urban Major Collector Road                           |
| 552            | Clermont Alpha Road                      | CLERMONT                 | Transport & Main Roads        | 102.971        | 33.187              | 8                 | 69.784              | 8                 |                     |                   |                     | TMR Road                                             |
| 551            | Clermont Connection Road                 | CLERMONT                 | Transport & Main Roads        | 2.192          | 2.192               | 9.2               |                     |                   |                     |                   |                     | TMR Road                                             |
| S438           | Clews Lane                               | MORANBAH                 | IRC                           | 0.086          | 0.086               | 7.9               |                     |                   |                     |                   |                     | Urban Local Street                                   |
| 83             | Cluen Access Road                        | DYSART                   | IRC                           | 14.149         |                     |                   | 14.149              | 5                 |                     |                   |                     | Rural Local Road (Class 5)                           |
| S369           | Cobb Court                               | MORANBAH                 | IRC                           | 0.109          | 0.109               | 7.5               |                     |                   |                     |                   |                     | Urban Local Street                                   |
| 531            | Cockenzie Road                           | STRATHFIELD              | IRC                           | 17.948         | 5.34                | 5.4               | 12.61               | 5.5               |                     |                   |                     | Rural Local Road (Class 5)                           |
| S175           | Coleman Street                           | DYSART                   | IRC                           | 0.178          | 0.178               | 8.7               |                     |                   |                     |                   |                     | Urban Local Street                                   |
| 64             | Collaroy Killarney Road                  | COLLAROY                 | IRC                           | 45.674         | 1.56                | 5                 | 44.114              | 5                 |                     |                   |                     | Rural Collector Road (Class 4)                       |
| 66             | Collaroy Tierawoomba Road                | COLLAROY                 | IRC                           | 35.44          |                     |                   | 35.44               | 11                |                     |                   |                     | Rural Local Road (Class 5)                           |
| S319           | Colliery Street                          | MORANBAH                 | IRC                           | 0.234          | 0.234               | 13.1              |                     |                   |                     |                   |                     | Urban Local Street                                   |
| S548           | Collins Street                           | CLERMONT                 | IRC                           | 0.778          | 0.778               | 12                |                     |                   |                     |                   |                     | Urban Local Street                                   |
| 5307<br>29     | Collinsville Elphinstone Road            | ELPHINSTONE<br>CLAIRVIEW | Transport & Main Roads<br>IRC | 50.066<br>4.67 | 50.066<br>4.67      | 4                 |                     |                   |                     |                   |                     | TMR Road                                             |
| 29<br>S40      | Colonial Drive                           |                          | IRC                           | 0.142          | 4.67                | 8                 |                     |                   |                     |                   |                     | Urban Local Street                                   |
| 19             | Comerford Court<br>Connollys Road        | GLENDEN<br>CLAIRVIEW     | IRC                           | 2.422          | 1.162               | 3.3               | 1.26                | 3.9               |                     |                   |                     | Urban Local Street<br>Rural Local Road (Class 5)     |
| \$367          | Connor Drive                             | MORANBAH                 | IRC                           | 0.382          | 0.382               | 10.5              | 1.20                | 3.9               |                     |                   |                     |                                                      |
| 67             | Connors River Collaroy Road              | LOTUS CREEK              | IRC                           | 29.594         | 1.714               | 4.2               | 27.88               | 4.9               |                     |                   |                     | Urban Local Street<br>Rural Collector Road (Class 4) |
| S136           | Connors Street                           | DYSART                   | IRC                           | 0.389          | 0.389               | 8.7               | 21.00               | 4.0               |                     |                   |                     | Urban Local Street                                   |
| 821            | Coobyanga Road                           | KILCUMMIN                | IRC                           | 7.022          |                     |                   | 7.022               | 5                 |                     |                   |                     | Rural Local Road (Class 5)                           |
| S338           | Cook Court                               | MORANBAH                 | IRC                           | 0.147          | 0.147               | 10.9              |                     | -                 |                     |                   |                     | Urban Local Street                                   |
| S187           | Cook Crescent                            | DYSART                   | IRC                           | 0.379          | 0.379               | 8.5               |                     |                   |                     |                   |                     | Urban Local Street                                   |
| S124           | Coral Court                              | ILBILBIE                 | IRC                           | 0.071          | 0.071               | 7                 |                     |                   |                     |                   |                     | Urban Local Street                                   |
| S568           | Cosgrove Court                           | CLERMONT                 | IRC                           | 0.104          | 0.104               | 5.7               |                     |                   |                     |                   |                     | Urban Local Street                                   |
| 82             | Cotherstone Capella Road                 | DYSART                   | IRC                           | 17.168         |                     |                   | 17.168              | 7                 |                     |                   |                     | Rural Collector Road (Class 4)                       |
| 864            | Cottonpatch Lane                         | CLERMONT                 | IRC                           | 1.301          | 1.301               | 7                 |                     |                   |                     |                   |                     | Urban Local Street                                   |
| S185           | Council Chambers Street                  | DYSART                   | IRC                           | 0.175          | 0.175               | 9.3               |                     |                   |                     |                   |                     | Urban Local Street                                   |
| S41            | Cowan Street                             | GLENDEN                  | IRC                           | 0.099          | 0.099               | 10                |                     |                   |                     |                   |                     | Urban Local Street                                   |
| 840            | Craven Road                              | QUETTA                   | IRC                           | 35.684         |                     |                   | 35.684              | 7                 |                     |                   |                     | Rural Local Road (Class 5)                           |
| S153           | Crawford Street                          | DYSART                   | IRC                           | 0.299          | 0.299               | 8.7               |                     |                   |                     |                   |                     | Urban Local Street                                   |
| S441           | Croker Court                             | MORANBAH                 | IRC                           | 0.22           | 0.22                | 8.2               |                     |                   |                     |                   |                     | Urban Local Street                                   |
| S440           | Crompton Street                          | MORANBAH                 | IRC                           | 0.385          | 0.385               | 8.2               |                     |                   |                     |                   |                     | Urban Local Street                                   |
| S455           | Cunningham Way                           | MORANBAH                 | IRC                           | 0.269          | 0.269               | 6.9               | 0.511               | -                 |                     |                   |                     | Urban Minor Collector Road                           |
| 866            | Curragundi Road                          | WOLFANG                  | IRC                           | 2.544          | 0.000               | 40.5              | 2.544               | 5                 |                     |                   |                     | Rural Local Road (Class 5)                           |
| \$327<br>\$408 | Curtin Street                            | MORANBAH<br>MORANBAH     | IRC                           | 0.203          | 0.203               | 18.5              |                     |                   |                     |                   |                     | Urban Local Street                                   |
| S529           | Cuthbert Street                          |                          | IRC                           |                | 1.102               |                   | 0.057               | 7                 |                     |                   |                     | Urban Local Street                                   |
| S529<br>S35    | Daintree Street Daiton Place             | CLERMONT<br>GLENDEN      | IRC                           | 1.159<br>0.467 | 0.467               | 6.5<br>12         | 0.007               | 1                 |                     |                   |                     | Urban Local Street                                   |
| 535<br>74b     | Dairion Piace<br>Daunia Road             | COPPABELLA               | IRC                           | 14.168         | 2.088               | 6.3               | 12.08               | 7.4               |                     | 1                 |                     | Urban Local Street<br>Rural Collector Road (Class 4) |
| P016           | Davidson Street                          | COPPABELLA               | Private                       | 0.157          | 0.157               | 6.9               | 12.00               | 1.4               |                     | 1                 |                     | Private Residential with Public Access               |
| S250           | Davidson Street                          | MIDDLEMOUNT              | IRC                           | 0.044          | 0.044               | 8.6               |                     | + +               |                     | 1                 |                     | Urban Local Street                                   |
| S566           | Davis Court                              | CLERMONT                 | IRC                           | 0.111          | 0.111               | 6.5               |                     |                   |                     |                   |                     | Urban Local Street<br>Urban Local Street             |
| S208           | Dawson Street                            | MIDDLEMOUNT              | IRC                           | 0.457          | 0.15                | 8.5               | 0.307               | 5.1               |                     |                   |                     | Urban Local Street                                   |
| S413           | De Castella Drive                        | MORANBAH                 | IRC                           | 0.325          | 0.325               | 10.9              |                     |                   |                     |                   |                     | Urban Local Street                                   |
| 805            | Degulla Road                             | LAGLAN                   | IRC                           | 10.251         |                     |                   |                     |                   | 10.251              | 6                 |                     | Rural Local Road (Class 5)                           |
| S5             | Denison Street                           | NEBO                     | IRC                           | 0.396          | 0.396               | 7                 |                     |                   |                     |                   |                     | Urban Local Road                                     |
| S248           | Depot Access Road                        | MIDDLEMOUNT              | IRC                           | 0.08           | 0.08                | 6.5               |                     | 1                 |                     |                   |                     | Driveway                                             |
| S563           | Derrett Court                            | CLERMONT                 | IRC                           | 0.074          | 0.074               | 12                |                     | 1                 |                     |                   |                     | Urban Local Street                                   |
| S24            | Dinang Crescent                          | GLENDEN                  | IRC                           | 0.769          | 0.769               | 9                 |                     |                   |                     |                   |                     | Urban Local Street                                   |
| S304           | Dittman Drive                            | MORANBAH                 | IRC                           | 0.267          | 0.267               | 5.8               |                     |                   |                     |                   |                     | Urban Local Street                                   |
|                |                                          |                          |                               |                |                     |                   |                     |                   |                     |                   |                     |                                                      |