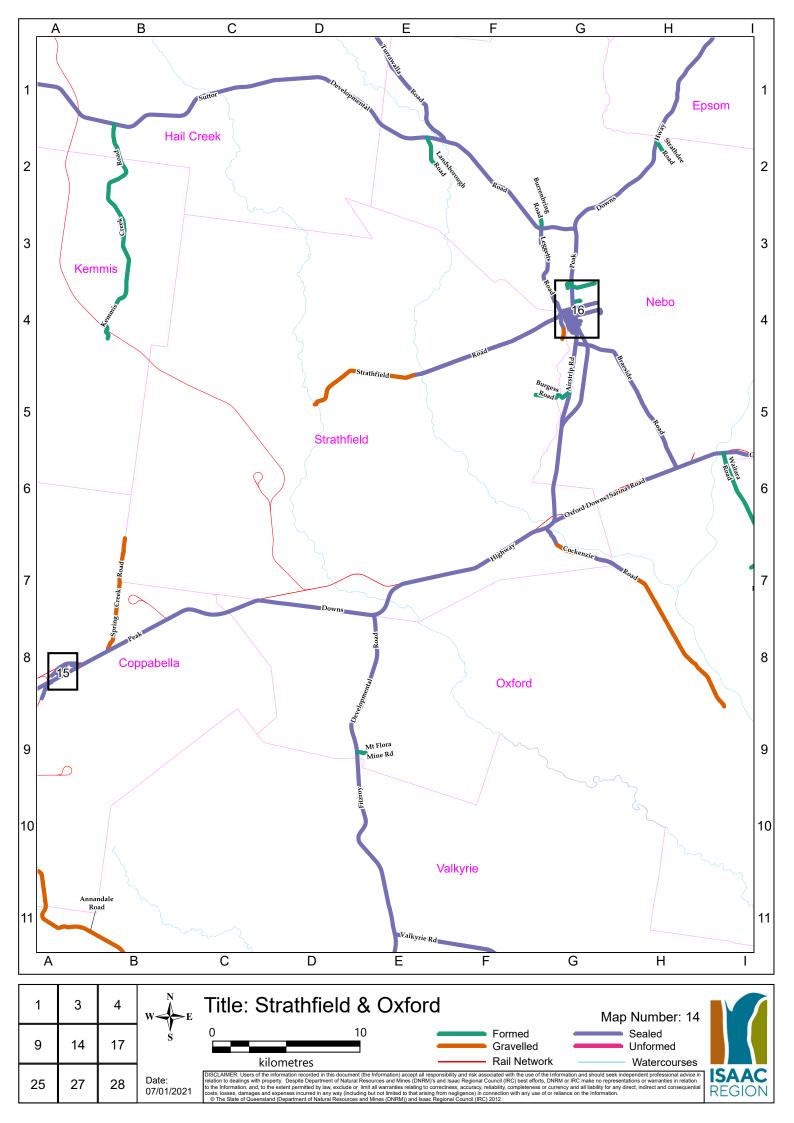

|              |                                                  |                             |            |             |                     | ROAD REGI                             | STER                |                   |                     |                   |                     |                                                          |                 |
|--------------|--------------------------------------------------|-----------------------------|------------|-------------|---------------------|---------------------------------------|---------------------|-------------------|---------------------|-------------------|---------------------|----------------------------------------------------------|-----------------|
|              |                                                  |                             |            | LENGTH      | SEAL                | ED ROAD                               | GRAVE               | ELLED ROAD        | FORM                | IED ROAD          | UNFORMED ROAD       | ROAD HIERARCHY FUNCTIONALITY                             | ADDITIONAL      |
| ROAD NUMBER  | ROAD NAME                                        | LOCALITY                    | ROAD OWNER | (km)        | Road Length<br>(km) | Av Road Width (m)                     | Road Length<br>(km) | Av Road Width (m) | Road Length<br>(km) | Av Road Width (m) | Road Length<br>(km) | CLASS                                                    | CHARACTERISTIC  |
| S329         | Acacia Street                                    | MORANBAH                    | IRC        | 0.397       | 0.397               | 12.8                                  |                     |                   |                     |                   |                     | Urban Local Street                                       |                 |
| S155         | Acton Court                                      | DYSART                      | IRC        | 0.093       | 0.093               | 8.5                                   |                     |                   |                     |                   |                     | Urban Local Street                                       |                 |
| S105         | Adair Street                                     | ST LAWRENCE                 | IRC        | 0.147       | 0.147               | 5                                     |                     |                   |                     |                   |                     | Urban Local Street                                       |                 |
| S177<br>827  | Adair Street                                     | DYSART<br>CLERMONT          | IRC        | 0.304       | 0.304               | 12.6                                  |                     |                   |                     |                   |                     | Urban Local Street                                       |                 |
| 522          | Airport Road<br>Airstrip Road                    | NEBO                        | IRC        | 6.824       | 6.824               | 4                                     |                     |                   |                     |                   |                     | Rural Local Road (Class 5)<br>Urban Local Road           |                 |
| S249         | Airstrip Road                                    | MIDDLEMOUNT                 | IRC        | 0.771       | 0.771               | 9                                     |                     |                   |                     |                   |                     | Rural Local Road (Class 5)                               |                 |
| 892          | Albert Lane                                      | CLERMONT                    | IRC        | 0.226       | 0.771               | Ŭ                                     | 0.226               | 4                 |                     |                   |                     | Urban Local Street                                       |                 |
| 802          | Albro Road                                       | LAGLAN                      | IRC        | 28.468      |                     |                                       | 28.468              | 7                 |                     |                   |                     | Rural Local Road (Class 5)                               |                 |
| S233         | Alfred Quinn Drive                               | MIDDLEMOUNT                 | IRC        | 1.486       | 1.486               | 12                                    |                     |                   |                     |                   |                     | Urban Minor Collector Road                               |                 |
| 884          | Alinya Road                                      | LAGLAN                      | IRC        | 3.301       |                     |                                       | 3.301               | 6                 |                     |                   |                     | Rural Local Road (Class 5)                               |                 |
| 857          | Alpha Bypass Road                                | CLERMONT                    | IRC        | 5.433       | 3.44                | 6.7                                   | 1.993               | 7.8               |                     |                   |                     | Rural Collector Road (Class 4)                           |                 |
| P345         | Amber Court                                      | MORANBAH                    | Private    | 0.138       | 0.138               | 8.5                                   |                     |                   |                     |                   |                     | Private Residential with Public Access                   |                 |
| S431         | Anderson Court                                   | MORANBAH                    | IRC        | 0.584       | 0.584               | 7.9                                   |                     |                   |                     |                   |                     | Urban Local Street                                       |                 |
| 74           | Annandale Road                                   | VALKYRIE                    | IRC        | 26.508      |                     |                                       | 26.508              | 7                 |                     |                   |                     | Rural Local Road (Class 5)                               |                 |
| S14<br>S353  | Anne Street                                      | NEBO                        | IRC<br>IRC | 0.669       | 0.669               | 6<br>17.9                             |                     |                   |                     |                   |                     | Urban Local Street                                       |                 |
| 8353         | Appleton Street<br>Appos Road                    | MORANBAH<br>CLERMONT        | IRC        | 0.293 3.996 | 0.293               | 17.9                                  |                     |                   | 3.996               | 6                 |                     | Urban Minor Collector Road                               |                 |
| 877<br>S370  | Appos Road<br>Archer Drive                       | MORANBAH                    | IRC        | 0.723       | 0.723               | 10.9                                  |                     | + +               | 3.990               | o                 |                     | Rural Local Road (Class 5)<br>Urban Minor Collector Road |                 |
| \$354        | Arkana Terrace                                   | MORANBAH                    | IRC        | 0.77        | 0.77                | 10.9                                  |                     |                   |                     |                   |                     | Urban Local Street                                       |                 |
| S186         | Armstrong Crescent                               | DYSART                      | IRC        | 0.295       | 0.295               | 8.5                                   |                     |                   |                     |                   |                     | Urban Local Street                                       |                 |
| S112         | Arthur Street                                    | ST LAWRENCE                 | IRC        | 0.239       | 0.239               | 5                                     |                     |                   |                     |                   |                     | Urban Local Street                                       |                 |
| S23          | Atherton Crescent                                | GLENDEN                     | IRC        | 0.564       | 0.564               | 10                                    |                     |                   |                     |                   |                     | Urban Local Street                                       |                 |
| S549         | Athol Court                                      | CLERMONT                    | IRC        | 0.278       | 0.278               | 12                                    |                     |                   |                     |                   |                     | Urban Local Street                                       |                 |
| S224         | Atkinson Street                                  | MIDDLEMOUNT                 | IRC        | 0.131       | 0.131               | 9                                     |                     |                   |                     |                   |                     | Urban Local Street                                       |                 |
| 880          | Avalon Road                                      | CLERMONT                    | IRC        | 0.847       |                     |                                       | 0.847               | 5                 |                     |                   |                     | Rural Local Road (Class 5)                               |                 |
| 813          | Avon Road                                        | BELYANDO                    | IRC        | 42.909      |                     |                                       | 4.979               | 4.6               | 16.346              | 4.6               | 21.584              | Rural Collector Road (Class 4)                           |                 |
| S347         | Bacon Lane                                       | MORANBAH                    | IRC        | 0.516       | 0.516               | 11.7                                  |                     |                   |                     |                   |                     | Urban Minor Collector Road                               |                 |
| S346         | Bacon Street                                     | MORANBAH                    | IRC        | 0.574       | 0.574               | 11.2                                  |                     |                   |                     |                   |                     | Urban Minor Collector Road                               |                 |
| S11<br>9     | Baker Street                                     | NEBO                        | IRC<br>IRC | 0.378 3.977 | 0.378               | 7<br>0.187                            | 3.997               | 4.7               |                     |                   |                     | Urban Local Street                                       |                 |
| 9<br>41      | Bar Plains Road<br>Barbours Road                 | ST LAWRENCE<br>CARMILA      | IRC        | 0.848       | 0.08                | 0.187                                 | 3.997               | 4./               | 0.848               | 4                 |                     | Rural Local Road (Class 5)                               |                 |
| \$331        | Barcoo Drive                                     | MORANBAH                    | IRC        | 0.301       | 0.301               | 10.9                                  |                     |                   | 0.040               | -                 |                     | Rural Local Road (Class 5)<br>Urban Local Street         |                 |
| P021         | Barker Road                                      | TURRAWULLA                  | Private    | 0.87        |                     |                                       |                     |                   |                     |                   | 12.03               | Private Driveway                                         |                 |
| 70           | Barmount Road                                    | LOTUS CREEK                 | IRC        | 14.48       | 8.26                | 3.8                                   | 6.22                | 4.2               |                     |                   |                     | Rural Local Road (Class 5)                               |                 |
| 99           | Barmount South Road                              | LOTUS CREEK                 | IRC        | 9.973       |                     |                                       | 9.973               | 5                 |                     |                   |                     | Rural Local Road (Class 5)                               |                 |
| S396         | Barraclough Crescent                             | MORANBAH                    | IRC        | 0.516       | 0.516               | 10.9                                  |                     |                   |                     |                   |                     | Urban Local Street                                       |                 |
| S167         | Barrett Street                                   | DYSART                      | IRC        | 0.198       | 0.198               | 8.7                                   |                     |                   |                     |                   |                     | Urban Local Street                                       |                 |
| S360         | Barron Court                                     | MORANBAH                    | IRC        | 0.362       | 0.362               | 8.2                                   |                     |                   |                     |                   |                     | Urban Local Street                                       |                 |
| 855          | Barrylar Road                                    | WOLFANG                     | IRC        | 3.688       |                     |                                       | 3.688               | 5                 |                     |                   |                     | Rural Local Road (Class 5)                               |                 |
| P003         | Barton Drive Private                             | MORANBAH                    | Private    | 0.729       | 0.729               |                                       |                     |                   |                     |                   |                     | Private Residential with Public Access                   |                 |
| S344         | Barton Drive                                     | MORANBAH                    | IRC        | 0.092       | 0.092               | 8.5                                   | 05.000              |                   |                     |                   |                     | Urban Local Street                                       |                 |
| 89<br>S350   | Barwon Park Middlemount Road<br>Batchelor Parade | MACKENZIE RIVER<br>MORANBAH | IRC        | 35.882      | 0.383               | 12.7                                  | 35.882              | 6                 |                     |                   |                     | Rural Collector Road (Class 4)                           |                 |
| 893          | Bathampton Lane                                  | CLERMONT                    | IRC        | 0.622       | 0.303               | 12.7                                  |                     |                   | 0.622               | 5                 |                     | Urban Local Street                                       |                 |
| \$45         | Bauhanpion Lane<br>Bauhinia Street               | GLENDEN                     | IRC        | 0.297       | 0.297               | 12                                    |                     |                   | U.ULL               |                   |                     | Rural Local Road (Class 5)<br>Urban Local Street         | Industrial area |
| S176         | Beardmore Crescent                               | DYSART                      | IRC        | 1.49        | 1.49                | 12.5                                  |                     |                   |                     |                   |                     | Urban Minor Collector Road                               |                 |
| S130         | Beatty Court                                     | DYSART                      | IRC        | 0.089       | 0.089               | 8.5                                   |                     |                   |                     |                   |                     | Urban Local Street                                       |                 |
| S546         | Beatty Street                                    | CLERMONT                    | IRC        | 0.423       | 0.423               | 10                                    |                     |                   |                     |                   |                     | Urban Local Street                                       |                 |
| S423         | Beetson Street                                   | MORANBAH                    | IRC        | 0.15        | 0.15                | 7.7                                   |                     |                   |                     |                   |                     | Urban Local Street                                       | -               |
| S21          | Bell Place                                       | GLENDEN                     | IRC        | 0.555       | 0.555               | 14                                    |                     |                   |                     |                   |                     | Urban Local Street                                       |                 |
| S139         | Bellarine Court                                  | DYSART                      | IRC        | 0.109       | 0.109               | 8.6                                   |                     |                   |                     |                   |                     | Urban Local Street                                       |                 |
| S365         | Belshore Street                                  | MORANBAH                    | IRC        | 0.504       | 0.504               | 12.7                                  |                     |                   |                     |                   |                     | Urban Minor Collector Road                               |                 |
| S328         | Belyando Avenue                                  | MORANBAH                    | IRC        | 1.701       | 1.701               | 17.9                                  |                     |                   |                     |                   |                     | Urban Major Collector Road                               |                 |
| S372         | Bennett Court                                    | MORANBAH                    | IRC        | 0.122       | 0.122               | 7.5                                   |                     |                   |                     | -                 |                     | Urban Local Street                                       |                 |
| S132<br>S414 | Beresford Crescent                               | DYSART                      | IRC        | 0.946       | 0.946               | 12.5<br>10.4                          |                     |                   |                     |                   |                     | Urban Local Street                                       |                 |
| 889          | Bernborough Avenue Betoota Road                  | MORANBAH<br>WOLFANG         | IRC        | 2.8         | 0.730               | 10.4                                  | 2.8                 | 4                 |                     |                   |                     | Urban Minor Collector Road                               |                 |
| 888          | Bimbah Road                                      | LAGLAN                      | IRC        | 6.344       | +                   |                                       | 2.0                 | *                 | 6.344               | 6                 |                     | Rural Local Road (Class 5)                               |                 |
| 905          | Bingeringo Access Road                           | BELYANDO                    | IRC        | 8.3         |                     |                                       |                     | + +               | 0.011               |                   | 8.3                 | Rural Local Road (Class 5)<br>Rural Local Road (Class 5) |                 |
| 85           | Blackspring Road                                 | DYSART                      | IRC        | 3.471       | 1                   |                                       |                     | + +               | 3.471               | 4                 | 5.0                 | Rural Local Road (Class 5)<br>Rural Local Road (Class 5) |                 |
| 859          | Blair Athol Mine Road                            | CLERMONT                    | IRC        | 13.244      | 13.244              | 7                                     |                     |                   |                     |                   |                     | Rural Collector Road (Class 3)                           |                 |
| S559         | Blair Street                                     | CLERMONT                    | IRC        | 0.563       | 0.563               | 12                                    |                     |                   |                     |                   |                     | Urban Local Street                                       |                 |
|              | 4                                                |                             |            |             |                     | · · · · · · · · · · · · · · · · · · · |                     |                   |                     |                   |                     |                                                          |                 |

Document Owner: E&I Version 2 - ECM 4778609

Page 1 of 12

|                |                                                     |                     |                        | LENGTH           | SEA                 | LED ROAD          | GRAVEL              | LED ROAD          | FORM                | ED ROAD           | UNFORMED ROAD       | ROAD HIERARCHY FUNCTIONALITY                             | ADDITIONAL      |
|----------------|-----------------------------------------------------|---------------------|------------------------|------------------|---------------------|-------------------|---------------------|-------------------|---------------------|-------------------|---------------------|----------------------------------------------------------|-----------------|
| ROAD NUMBER    | ROAD NAME                                           | LOCALITY            | ROAD OWNER             | (km)             | Road Length<br>(km) | Av Road Width (m) | Road Length<br>(km) | Av Road Width (m) | Road Length<br>(km) | Av Road Width (m) | Road Length<br>(km) | CLASS                                                    | CHARACTERISTIC  |
| S555           | Blamey Court                                        | CLERMONT            | IRC                    | 0.063            | 0.063               | 12                |                     |                   |                     |                   |                     | Urban Local Street                                       |                 |
| S552           | Blamey Street                                       | CLERMONT            | IRC                    | 0.417            | 0.417               | 12                |                     |                   |                     |                   |                     | Urban Local Street                                       |                 |
| S437           | Bligh Court                                         | MORANBAH            | IRC                    | 0.085            | 0.085               | 6.9               |                     |                   |                     |                   |                     | Urban Local Street                                       |                 |
| 5127           | Blue Mountain Road                                  | BLUE MOUNTAIN       | Transport & Main Roads | 28.437           | 28.437              |                   |                     |                   |                     |                   |                     | TMR Road                                                 | ł               |
| S457<br>88     | Boal Lane                                           | MORANBAH<br>DYSART  | IRC                    | 0.08 27.707      | 0.08                | 5.4               | 27.707              | 6                 |                     |                   |                     | Urban Local Street                                       |                 |
| \$310          | Booroondarra Capella Road<br>Border Drive           | MORANBAH            | IRC                    | 0.176            | 0.176               | 5.8               | 21.101              | 0                 |                     |                   |                     | Rural Local Road (Class 5)<br>Urban Local Street         |                 |
| 525            | Borgs Road                                          | BLUE MOUNTAIN       | IRC                    | 0.806            | 0.170               | 3.0               | 0.806               | 4                 |                     |                   |                     | Rural Local Road (Class 5)                               |                 |
| S10            | Bovey Street                                        | NEBO                | IRC                    | 0.548            | 0.548               | 7                 | 0.000               |                   |                     |                   |                     | Urban Local Street                                       |                 |
| S339           | Bowen Court                                         | MORANBAH            | IRC                    | 0.189            | 0.189               | 10.9              |                     |                   |                     |                   |                     | Urban Local Street                                       | ĺ               |
| 88B            | Bowen Developmental Road                            | BELYANDO            | Transport & Main Roads | 17.668           | 17.668              |                   |                     |                   |                     |                   |                     | TMR Road                                                 |                 |
| S4             | Bowen Street                                        | NEBO                | IRC                    | 0.803            | 0.803               | 7                 |                     |                   |                     |                   |                     | Urban Minor Collector Road                               |                 |
| S524           | Box Street                                          | CLERMONT            | IRC                    | 1.575            | 1.575               | 8.2               |                     |                   |                     |                   |                     | Urban Local Street                                       |                 |
| ACS01          | Boxing Club Access                                  | MORANBAH            | IRC                    | 0.044            | 0.044               | 6.8               |                     |                   |                     |                   |                     | Urban Local Street                                       |                 |
| S410           | Boyle Drive                                         | MORANBAH            | IRC                    | 0.258            | 0.258               | 10.9              |                     |                   |                     |                   |                     | Urban Local Street                                       | l               |
| S140           | Bradford Street                                     | DYSART              | IRC                    | 0.234            | 0.234               | 11.6              |                     |                   |                     |                   |                     | Urban Local Street                                       | Industrial area |
| \$390<br>524   | Bradman Street                                      | MORANBAH            | IRC                    | 0.697            | 0.697               | 10.9              |                     |                   |                     |                   |                     | Urban Local Street                                       | 1               |
| 524<br>S244    | Braeside Road<br>Brahman Street                     | NEBO<br>MIDDLEMOUNT | IRC                    | 0.516            | 0.516               | 14                |                     | +                 |                     |                   |                     | Rural Collector Road (Class 4)                           |                 |
| \$244<br>\$162 | Brennan Street                                      | DYSART              | IRC                    | 0.291            | 0.291               | 8.7               |                     | 1                 |                     | 1                 |                     | Urban Local Street<br>Urban Local Street                 | Industrial area |
| 526            | Bridson Road                                        | BLUE MOUNTAIN       | IRC                    | 2.599            | 5.231               | 0.7               | 2.599               | 6                 |                     |                   |                     | Urban Local Street<br>Rural Local Road (Class 5)         |                 |
| 873            | Brigalow Road                                       | CLERMONT            | IRC                    | 6.159            |                     |                   | 2.000               |                   | 6.159               | 5                 |                     | Rural Local Road (Class 5)                               |                 |
| P004           | Broadlea Road                                       | COPPABELLA          | Private                | 5.649            |                     |                   | 5.649               | 8                 |                     | -                 |                     | Private with Public Access                               | ĺ               |
| S193           | Broadsound Avenue                                   | DYSART              | IRC                    | 0.624            | 0.624               | 9                 |                     |                   |                     |                   |                     | Urban Local Road                                         |                 |
| S198           | Brock Crescent                                      | DYSART              | IRC                    | 0.621            | 0.621               | 8.5               |                     |                   |                     |                   |                     | Urban Local Street                                       |                 |
| S200           | Brolga Lane                                         | DYSART              | IRC                    | 0.099            | 0.099               | 8.5               |                     |                   |                     |                   |                     | Urban Local Street                                       |                 |
| S179           | Brown Street                                        | DYSART              | IRC                    | 0.3              | 0.3                 | 8.5               |                     |                   |                     |                   |                     | Urban Local Street                                       |                 |
| 47             | Browns Road                                         | CARMILA             | IRC                    | 1.196            | 0.49                | 3.7               | 0.7                 | 4.1               |                     |                   |                     | Rural Local Road (Class 5)                               |                 |
| 10G            | Bruce Highway North                                 | CARMILA             | Transport & Main Roads | 85.364           | 85.364              |                   |                     |                   |                     |                   |                     | TMR Road                                                 | ł               |
| 10F            | Bruce Highway South                                 | ST LAWRENCE         | Transport & Main Roads | 28.604<br>45.061 | 28.604<br>3.15      |                   |                     |                   |                     |                   |                     | TMR Road                                                 | 1               |
| 812<br>804     | Bulliwallah Road<br>Bulls Head Road                 | BELYANDO            | IRC                    | 45.061 25.071    | 3.15                | 8                 | 41.911<br>25.071    | 6                 |                     |                   |                     | Rural Local Road (Class 5)                               |                 |
| 523            | Burgess Road                                        | NEBO                | IRC                    | 2.611            |                     |                   | 2.611               | 5                 |                     |                   |                     | Rural Local Road (Class 5)<br>Rural Local Road (Class 5) |                 |
| S379           | Burke Drive                                         | MORANBAH            | IRC                    | 0.339            | 0.339               | 11                | 2.011               | Ū                 |                     |                   |                     | Urban Local Street                                       |                 |
| S228           | Burns Court                                         | MIDDLEMOUNT         | IRC                    | 0.242            | 0.242               | 14                |                     |                   |                     |                   |                     | Urban Local Street                                       | l .             |
| 505            | Burrenbring Road                                    | NEBO                | IRC                    | 1.602            |                     |                   | 1.602               | 6                 |                     |                   |                     | Rural Local Road (Class 5)                               |                 |
| P005           | Burton Mine Access                                  | BURTON              | Private                | 5.436            | 5.436               |                   |                     |                   |                     |                   |                     | Private with Public Access                               |                 |
| 2              | Burwood Road                                        | ST LAWRENCE         | IRC                    | 7.834            |                     |                   | 7.834               | 4                 |                     |                   |                     | Rural Local Road (Class 5)                               |                 |
| S443           | Bushlark Drive                                      | MORANBAH            | IRC                    | 0.639            | 0.639               | 7                 |                     |                   |                     |                   |                     | Urban Local Street                                       | 1               |
| 806            | Bygana Road                                         | ELGIN               | IRC                    | 39.287           |                     |                   | 39.287              | 6                 |                     |                   |                     | Rural Local Road (Class 5)                               |                 |
| S163           | Caleb Crescent                                      | DYSART              | IRC                    | 0.271            | 0.271               | 6.7               |                     |                   |                     |                   |                     | Urban Local Street                                       | ł               |
| S138           | Calvert Court                                       | DYSART              | IRC                    | 0.09             | 0.09                | 8.6               |                     |                   |                     |                   |                     | Urban Local Street                                       | ł               |
| 853<br>33      | Calveston Road                                      | KILCUMMIN           | IRC                    | 11.869           |                     |                   | 11.869              | 6                 | 1.723               |                   |                     | Rural Local Road (Class 5)                               | 1               |
| 53<br>S169     | Camerons Road<br>Campbell Street                    | CARMILA<br>DYSART   | IRC                    | 0.101            | 0.101               | 8.5               |                     |                   | 1.723               | 5                 |                     | Rural Local Road (Class 5)                               |                 |
| 51             | Campbell Street<br>Campbells Crebers Road           | CARMILA             | IRC                    | 2.01             | 2.01                | 6.5               |                     | 1                 |                     | 1                 |                     | Urban Local Street                                       |                 |
| \$558          | Campbells Crebers Road                              | CLERMONT            | IRC                    | 0.067            | 0.067               | 12                |                     |                   |                     |                   |                     | Rural Local Road (Class 5)<br>Urban Local Street         | (               |
| 63             | Canning Woods Road                                  | ILBILBIE            | IRC                    | 1.357            |                     |                   | 1.357               | 5                 |                     |                   |                     | Rural Local Road (Class 5)                               | Í               |
| S111           | Cannon Street                                       | ST LAWRENCE         | IRC                    | 0.22             | 0.22                | 5                 |                     |                   |                     |                   |                     | Urban Local Street                                       |                 |
| 102            | Cape Palmerston Road                                | ILBILBIE            | IRC                    | 6.399            |                     |                   | 6.399               | 7                 |                     |                   |                     | Rural Local Road (Class 5)                               |                 |
| S504           | Capella Lane                                        | CLERMONT            | IRC                    | 0.528            | 0.528               | 7                 |                     |                   |                     |                   |                     | Urban Local Street                                       |                 |
| S505           | Capella Street                                      | CLERMONT            | IRC                    | 0.835            | 0.835               | 22.5              |                     |                   |                     |                   |                     | Urban Arterial Road                                      |                 |
| S503           | Capricorn Street                                    | CLERMONT            | IRC                    | 1.949            | 1.949               | 13.6              |                     |                   |                     |                   |                     | Urban Major Collector Road                               |                 |
| S532           | Carbine Court                                       | CLERMONT            | IRC                    | 0.103            | 0.103               | 12.1              |                     |                   |                     |                   |                     | Urban Local Street                                       | ł               |
| 78             | Carfax Road                                         | DYSART              | IRC                    | 31.77            |                     |                   | 31.77               | 7                 |                     |                   |                     | Rural Collector Road (Class 4)                           | ł               |
| S561           | Carina Crescent                                     | CLERMONT            | IRC                    | 0.46             | 0.46                | 12                | 4.005               | 7                 |                     |                   |                     | Urban Local Street                                       | ł               |
| 8110           | Carmichael Road                                     | LAGLAN              | IRC                    | 4.825            | 0.381               | 6                 | 4.825               | 1                 |                     |                   |                     | Rural Local Road (Class 5)                               | 1               |
| 30a<br>30      | Carmila Beach Esplanade<br>Carmila Beach Road       | CARMILA             | IRC                    | 0.381 5.773      | 0.381               | 6                 |                     |                   |                     |                   |                     | Rural Local Road (Class 5)                               | 1               |
| 30<br>ACS005   | Carmila Beach Road<br>Carmila Transfer Station Road |                     | IRC                    | 0.11             | 0.11                | 0                 |                     | +                 |                     |                   |                     | Rural Local Road (Class 5)                               |                 |
| 31             | Carmila West Road                                   | CARMILA             | IRC                    | 16.039           | 0.11<br>12.39       | 5.6               | 3.6436              | 3.5               |                     |                   |                     | Driveway<br>Rural Local Road (Class 5)                   | (               |
| 31a            | Carmila West Road                                   | CARMILA             | IRC                    | 0.088            | 0.088               | 3                 | 0.0100              | 0.0               |                     |                   |                     | Urban Local Road                                         | 1               |
| 876            | Carrie Downs Road                                   | WOLFANG             | IRC                    | 2.247            | 0.000               | -                 | 2.247               | 4                 |                     |                   |                     | Rural Local Road (Class 5)                               | Í               |
| S227           | Carter Place                                        | MIDDLEMOUNT         | IRC                    | 0.208            | 0.208               | 9.2               |                     |                   |                     |                   |                     | Urban Local Street                                       |                 |
| S341           | Casey Court                                         | MORANBAH            | IRC                    | 0.194            | 0.194               | 10.9              |                     |                   |                     |                   |                     | Urban Local Street                                       |                 |
|                |                                                     |                     |                        |                  |                     |                   |                     |                   |                     |                   |                     |                                                          |                 |

Document Owner: E&I Version 2 - ECM 4778609 Page 2 of 12

|                |                                          |                          |                               | LENGTH         | SEALE               | ED ROAD           | GRAVE               | LLED ROAD         | FORM                | ED ROAD           | UNFORMED ROAD       | ROAD HIERARCHY FUNCTIONALITY ADDITIONAL              |
|----------------|------------------------------------------|--------------------------|-------------------------------|----------------|---------------------|-------------------|---------------------|-------------------|---------------------|-------------------|---------------------|------------------------------------------------------|
| ROAD NUMBER    | ROAD NAME                                | LOCALITY                 | ROAD OWNER                    | (km)           | Road Length<br>(km) | Av Road Width (m) | Road Length<br>(km) | Av Road Width (m) | Road Length<br>(km) | Av Road Width (m) | Road Length<br>(km) | CLASS CHARACTERISTIC                                 |
| S15            | Cassia Court                             | NEBO                     | IRC                           | 0.535          | 0.535               | 6                 | χ. γ                |                   | <b>X</b> <i>Y</i>   |                   | . ,                 | Urban Local Street                                   |
| S126           | Caswell Street                           | DYSART                   | IRC                           | 0.433          | 0.433               | 12.5              |                     |                   |                     |                   |                     | Urban Local Street                                   |
| S321           | Cavanagh Court                           | MORANBAH                 | IRC                           | 0.147          | 0.147               | 13.1              |                     |                   |                     |                   |                     | Urban Local Street Industrial area                   |
| S512           | Cemetery Road                            | CLERMONT                 | IRC                           | 0.804          | 0.804               | 6.8               |                     |                   |                     |                   |                     | Urban Local Road Industrial area                     |
| 519b           | Cemetery Road                            | NEBO                     | IRC                           | 1.989          | 1.989               | 6                 |                     |                   |                     |                   |                     | Urban Local Road                                     |
| S206<br>S207   | Centenary Drive North                    | MIDDLEMOUNT              | IRC                           | 3.429<br>2.645 | 3.429<br>2.645      | 13                |                     |                   |                     |                   |                     | Urban Major Collector Road                           |
| S207<br>S236   | Centenary Drive South<br>Chappell Street | MIDDLEMOUNT              | IRC                           | 0.619          | 2.645               | 10                |                     |                   |                     |                   |                     | Urban Major Collector Road                           |
| S230<br>S241   | Charles Randell Crescent                 | MIDDLEMOUNT              | IRC                           | 0.418          | 0.418               | 12                |                     |                   |                     |                   |                     | Urban Local Street Urban Local Street                |
| S513           | Charles Street                           | CLERMONT                 | IRC                           | 0.689          | 0.410               | 12                | 0.689               | 8.5               |                     |                   |                     | Urban Local Street<br>Urban Local Street             |
| 834            | Cheeseborough Road                       | CLERMONT                 | IRC                           | 7.869          | 3.55                | 6.1               | 4.319               | 6.9               |                     |                   |                     | Rural Collector Road (Class 4)                       |
| S391           | Chifley Court                            | MORANBAH                 | IRC                           | 0.161          | 0.161               | 7.5               | 4.010               | 0.0               |                     |                   |                     | Urban Local Street                                   |
| S184           | Christian Street                         | DYSART                   | IRC                           | 0.3            | 0.3                 | 9.5               |                     |                   |                     |                   |                     | Urban Local Street                                   |
| S209           | Clarence Baker Drive                     | MIDDLEMOUNT              | IRC                           | 1.408          | 1.408               | 12                |                     |                   |                     |                   |                     | Urban Minor Collector Road                           |
| S43            | Clark Court                              | GLENDEN                  | IRC                           | 0.142          | 0.142               | 7                 |                     |                   |                     |                   |                     | Urban Local Street                                   |
| S442           | Clements Street                          | MORANBAH                 | IRC                           | 1.777          | 1.777               | 16.4              |                     |                   |                     |                   |                     | Urban Major Collector Road                           |
| 552            | Clermont Alpha Road                      | CLERMONT                 | Transport & Main Roads        | 102.971        | 33.187              | 8                 | 69.784              | 8                 |                     |                   |                     | TMR Road                                             |
| 551            | Clermont Connection Road                 | CLERMONT                 | Transport & Main Roads        | 2.192          | 2.192               | 9.2               |                     |                   |                     |                   |                     | TMR Road                                             |
| S438           | Clews Lane                               | MORANBAH                 | IRC                           | 0.086          | 0.086               | 7.9               |                     |                   |                     |                   |                     | Urban Local Street                                   |
| 83             | Cluen Access Road                        | DYSART                   | IRC                           | 14.149         |                     |                   | 14.149              | 5                 |                     |                   |                     | Rural Local Road (Class 5)                           |
| S369           | Cobb Court                               | MORANBAH                 | IRC                           | 0.109          | 0.109               | 7.5               |                     |                   |                     |                   |                     | Urban Local Street                                   |
| 531            | Cockenzie Road                           | STRATHFIELD              | IRC                           | 17.948         | 5.34                | 5.4               | 12.61               | 5.5               |                     |                   |                     | Rural Local Road (Class 5)                           |
| S175           | Coleman Street                           | DYSART                   | IRC                           | 0.178          | 0.178               | 8.7               |                     |                   |                     |                   |                     | Urban Local Street                                   |
| 64             | Collaroy Killarney Road                  | COLLAROY                 | IRC                           | 45.674         | 1.56                | 5                 | 44.114              | 5                 |                     |                   |                     | Rural Collector Road (Class 4)                       |
| 66             | Collaroy Tierawoomba Road                | COLLAROY                 | IRC                           | 35.44          |                     |                   | 35.44               | 11                |                     |                   |                     | Rural Local Road (Class 5)                           |
| S319           | Colliery Street                          | MORANBAH                 | IRC                           | 0.234          | 0.234               | 13.1              |                     |                   |                     |                   |                     | Urban Local Street                                   |
| S548           | Collins Street                           | CLERMONT                 | IRC                           | 0.778          | 0.778               | 12                |                     |                   |                     |                   |                     | Urban Local Street                                   |
| 5307<br>29     | Collinsville Elphinstone Road            | ELPHINSTONE<br>CLAIRVIEW | Transport & Main Roads<br>IRC | 50.066<br>4.67 | 50.066<br>4.67      | 4                 |                     |                   |                     |                   |                     | TMR Road                                             |
| 29<br>S40      | Colonial Drive                           |                          | IRC                           | 0.142          | 4.67                | 8                 |                     |                   |                     |                   |                     | Urban Local Street                                   |
| 19             | Comerford Court<br>Connollys Road        | GLENDEN<br>CLAIRVIEW     | IRC                           | 2.422          | 1.162               | 3.3               | 1.26                | 3.9               |                     |                   |                     | Urban Local Street<br>Rural Local Road (Class 5)     |
| \$367          | Connor Drive                             | MORANBAH                 | IRC                           | 0.382          | 0.382               | 10.5              | 1.20                | 3.9               |                     |                   |                     |                                                      |
| 67             | Connors River Collaroy Road              | LOTUS CREEK              | IRC                           | 29.594         | 1.714               | 4.2               | 27.88               | 4.9               |                     |                   |                     | Urban Local Street<br>Rural Collector Road (Class 4) |
| S136           | Connors Street                           | DYSART                   | IRC                           | 0.389          | 0.389               | 8.7               | 21.00               | 4.0               |                     |                   |                     | Urban Local Street                                   |
| 821            | Coobyanga Road                           | KILCUMMIN                | IRC                           | 7.022          |                     |                   | 7.022               | 5                 |                     |                   |                     | Rural Local Road (Class 5)                           |
| S338           | Cook Court                               | MORANBAH                 | IRC                           | 0.147          | 0.147               | 10.9              |                     | -                 |                     |                   |                     | Urban Local Street                                   |
| S187           | Cook Crescent                            | DYSART                   | IRC                           | 0.379          | 0.379               | 8.5               |                     |                   |                     |                   |                     | Urban Local Street                                   |
| S124           | Coral Court                              | ILBILBIE                 | IRC                           | 0.071          | 0.071               | 7                 |                     |                   |                     |                   |                     | Urban Local Street                                   |
| S568           | Cosgrove Court                           | CLERMONT                 | IRC                           | 0.104          | 0.104               | 5.7               |                     |                   |                     |                   |                     | Urban Local Street                                   |
| 82             | Cotherstone Capella Road                 | DYSART                   | IRC                           | 17.168         |                     |                   | 17.168              | 7                 |                     |                   |                     | Rural Collector Road (Class 4)                       |
| 864            | Cottonpatch Lane                         | CLERMONT                 | IRC                           | 1.301          | 1.301               | 7                 |                     |                   |                     |                   |                     | Urban Local Street                                   |
| S185           | Council Chambers Street                  | DYSART                   | IRC                           | 0.175          | 0.175               | 9.3               |                     |                   |                     |                   |                     | Urban Local Street                                   |
| S41            | Cowan Street                             | GLENDEN                  | IRC                           | 0.099          | 0.099               | 10                |                     |                   |                     |                   |                     | Urban Local Street                                   |
| 840            | Craven Road                              | QUETTA                   | IRC                           | 35.684         |                     |                   | 35.684              | 7                 |                     |                   |                     | Rural Local Road (Class 5)                           |
| S153           | Crawford Street                          | DYSART                   | IRC                           | 0.299          | 0.299               | 8.7               |                     |                   |                     |                   |                     | Urban Local Street                                   |
| S441           | Croker Court                             | MORANBAH                 | IRC                           | 0.22           | 0.22                | 8.2               |                     |                   |                     |                   |                     | Urban Local Street                                   |
| S440           | Crompton Street                          | MORANBAH                 | IRC                           | 0.385          | 0.385               | 8.2               |                     |                   |                     |                   |                     | Urban Local Street                                   |
| S455           | Cunningham Way                           | MORANBAH                 | IRC                           | 0.269          | 0.269               | 6.9               | 0.511               | -                 |                     |                   |                     | Urban Minor Collector Road                           |
| 866            | Curragundi Road                          | WOLFANG                  | IRC                           | 2.544          | 0.000               | 40.5              | 2.544               | 5                 |                     |                   |                     | Rural Local Road (Class 5)                           |
| \$327<br>\$408 | Curtin Street                            | MORANBAH<br>MORANBAH     | IRC                           | 0.203          | 0.203               | 18.5              |                     |                   |                     |                   |                     | Urban Local Street                                   |
| S529           | Cuthbert Street                          |                          | IRC                           |                | 1.102               |                   | 0.057               | 7                 |                     |                   |                     | Urban Local Street                                   |
| S529<br>S35    | Daintree Street Daiton Place             | CLERMONT<br>GLENDEN      | IRC                           | 1.159<br>0.467 | 0.467               | 6.5<br>12         | 0.007               | 1                 |                     |                   |                     | Urban Local Street                                   |
| 535<br>74b     | Dairion Piace<br>Daunia Road             | COPPABELLA               | IRC                           | 14.168         | 2.088               | 6.3               | 12.08               | 7.4               |                     | 1                 |                     | Urban Local Street<br>Rural Collector Road (Class 4) |
| P016           | Davidson Street                          | COPPABELLA               | Private                       | 0.157          | 0.157               | 6.9               | 12.00               | 1.4               |                     | 1                 |                     | Private Residential with Public Access               |
| S250           | Davidson Street                          | MIDDLEMOUNT              | IRC                           | 0.044          | 0.044               | 8.6               |                     | + +               |                     | 1                 |                     | Urban Local Street                                   |
| S566           | Davis Court                              | CLERMONT                 | IRC                           | 0.111          | 0.111               | 6.5               |                     |                   |                     |                   |                     | Urban Local Street<br>Urban Local Street             |
| S208           | Dawson Street                            | MIDDLEMOUNT              | IRC                           | 0.457          | 0.15                | 8.5               | 0.307               | 5.1               |                     |                   |                     | Urban Local Street                                   |
| S413           | De Castella Drive                        | MORANBAH                 | IRC                           | 0.325          | 0.325               | 10.9              |                     |                   |                     |                   |                     | Urban Local Street                                   |
| 805            | Degulla Road                             | LAGLAN                   | IRC                           | 10.251         |                     |                   |                     |                   | 10.251              | 6                 |                     | Rural Local Road (Class 5)                           |
| S5             | Denison Street                           | NEBO                     | IRC                           | 0.396          | 0.396               | 7                 |                     |                   |                     |                   |                     | Urban Local Road                                     |
| S248           | Depot Access Road                        | MIDDLEMOUNT              | IRC                           | 0.08           | 0.08                | 6.5               |                     | 1                 |                     |                   |                     | Driveway                                             |
| S563           | Derrett Court                            | CLERMONT                 | IRC                           | 0.074          | 0.074               | 12                |                     | 1                 |                     |                   |                     | Urban Local Street                                   |
| S24            | Dinang Crescent                          | GLENDEN                  | IRC                           | 0.769          | 0.769               | 9                 |                     |                   |                     |                   |                     | Urban Local Street                                   |
| S304           | Dittman Drive                            | MORANBAH                 | IRC                           | 0.267          | 0.267               | 5.8               |                     |                   |                     |                   |                     | Urban Local Street                                   |
|                |                                          |                          |                               |                |                     |                   |                     |                   |                     |                   |                     |                                                      |