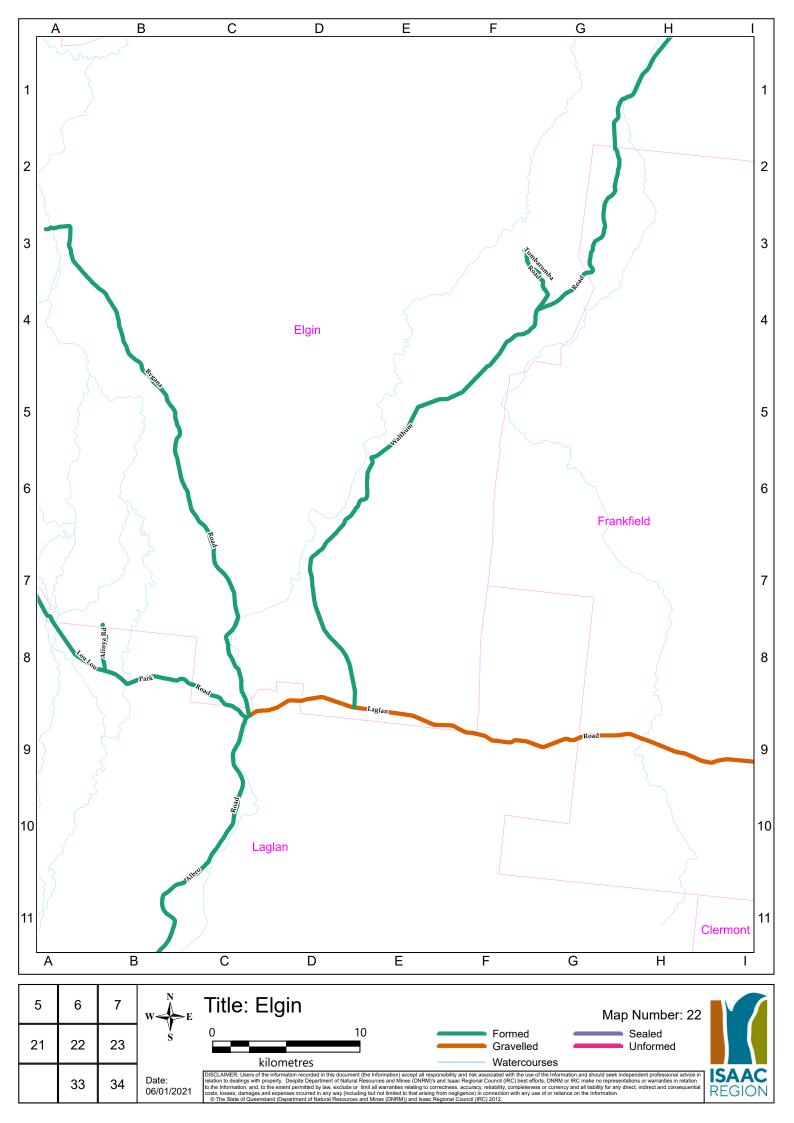

|
| Winterer Crescent        | 26  | G8            |  |
| Wolfang Access Road      | 35  | F1            |  |
| Wollombi Road            | 1   | D7            |  |
| Wondabah Road            | 24  | C4            |  |
| Woodforde Court          | 11  | E8            |  |
| Wumalgi East Road        | 29  | F9            |  |
| Wumalgi Road             | 29  | E9            |  |
| Wuthung Road             | 25  | A3            |  |
| Wyena Road               | 8   | G6            |  |
| Wynyard Road             | 34  | D7            |  |
| Wyoming Road             | 16  | В9            |  |
| Yeates Crescent (Dysart) | 26  | E6            |  |
| Yeates Street (Moranbah  | 13  | В7            |  |

Date: 12/01/2021

Title: Street Index

ISAAC REGION