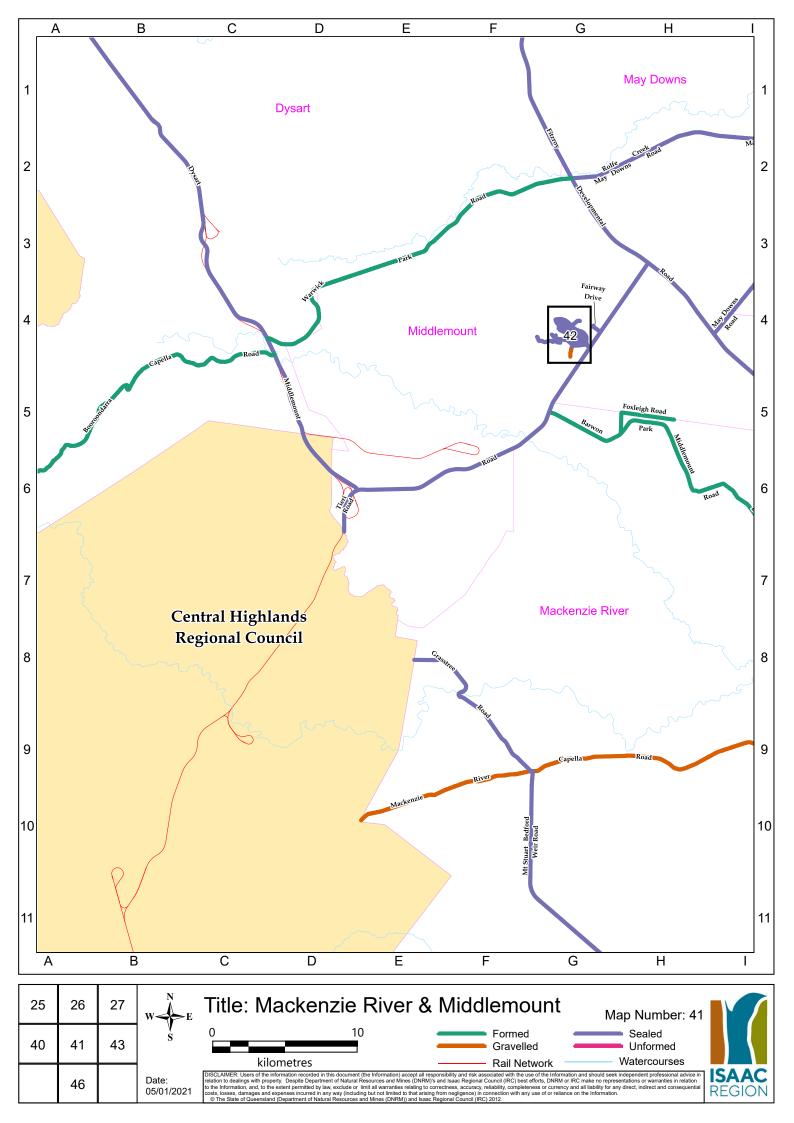

|              |                                                  |                             |            |             |                     | ROAD REGI                             | STER                |                   |                     |                   |                     |                                                          |                 |
|--------------|--------------------------------------------------|-----------------------------|------------|-------------|---------------------|---------------------------------------|---------------------|-------------------|---------------------|-------------------|---------------------|----------------------------------------------------------|-----------------|
|              |                                                  |                             |            | LENGTH      | SEAL                | ED ROAD                               | GRAVE               | ELLED ROAD        | FORM                | IED ROAD          | UNFORMED ROAD       | ROAD HIERARCHY FUNCTIONALITY                             | ADDITIONAL      |
| ROAD NUMBER  | ROAD NAME                                        | LOCALITY                    | ROAD OWNER | (km)        | Road Length<br>(km) | Av Road Width (m)                     | Road Length<br>(km) | Av Road Width (m) | Road Length<br>(km) | Av Road Width (m) | Road Length<br>(km) | CLASS                                                    | CHARACTERISTIC  |
| S329         | Acacia Street                                    | MORANBAH                    | IRC        | 0.397       | 0.397               | 12.8                                  |                     |                   |                     |                   |                     | Urban Local Street                                       |                 |
| S155         | Acton Court                                      | DYSART                      | IRC        | 0.093       | 0.093               | 8.5                                   |                     |                   |                     |                   |                     | Urban Local Street                                       |                 |
| S105         | Adair Street                                     | ST LAWRENCE                 | IRC        | 0.147       | 0.147               | 5                                     |                     |                   |                     |                   |                     | Urban Local Street                                       |                 |
| S177<br>827  | Adair Street                                     | DYSART<br>CLERMONT          | IRC        | 0.304       | 0.304               | 12.6                                  |                     |                   |                     |                   |                     | Urban Local Street                                       |                 |
| 522          | Airport Road<br>Airstrip Road                    | NEBO                        | IRC        | 6.824       | 6.824               | 4                                     |                     |                   |                     |                   |                     | Rural Local Road (Class 5)<br>Urban Local Road           |                 |
| S249         | Airstrip Road                                    | MIDDLEMOUNT                 | IRC        | 0.771       | 0.771               | 9                                     |                     |                   |                     |                   |                     | Rural Local Road (Class 5)                               |                 |
| 892          | Albert Lane                                      | CLERMONT                    | IRC        | 0.226       | 0.771               | Ŭ                                     | 0.226               | 4                 |                     |                   |                     | Urban Local Street                                       |                 |
| 802          | Albro Road                                       | LAGLAN                      | IRC        | 28.468      |                     |                                       | 28.468              | 7                 |                     |                   |                     | Rural Local Road (Class 5)                               |                 |
| S233         | Alfred Quinn Drive                               | MIDDLEMOUNT                 | IRC        | 1.486       | 1.486               | 12                                    |                     |                   |                     |                   |                     | Urban Minor Collector Road                               |                 |
| 884          | Alinya Road                                      | LAGLAN                      | IRC        | 3.301       |                     |                                       | 3.301               | 6                 |                     |                   |                     | Rural Local Road (Class 5)                               |                 |
| 857          | Alpha Bypass Road                                | CLERMONT                    | IRC        | 5.433       | 3.44                | 6.7                                   | 1.993               | 7.8               |                     |                   |                     | Rural Collector Road (Class 4)                           |                 |
| P345         | Amber Court                                      | MORANBAH                    | Private    | 0.138       | 0.138               | 8.5                                   |                     |                   |                     |                   |                     | Private Residential with Public Access                   |                 |
| S431         | Anderson Court                                   | MORANBAH                    | IRC        | 0.584       | 0.584               | 7.9                                   |                     |                   |                     |                   |                     | Urban Local Street                                       |                 |
| 74           | Annandale Road                                   | VALKYRIE                    | IRC        | 26.508      |                     |                                       | 26.508              | 7                 |                     |                   |                     | Rural Local Road (Class 5)                               |                 |
| S14<br>S353  | Anne Street                                      | NEBO                        | IRC<br>IRC | 0.669       | 0.669               | 6<br>17.9                             |                     |                   |                     |                   |                     | Urban Local Street                                       |                 |
| 8353         | Appleton Street<br>Appos Road                    | MORANBAH<br>CLERMONT        | IRC        | 0.293 3.996 | 0.293               | 17.9                                  |                     |                   | 3.996               | 6                 |                     | Urban Minor Collector Road                               |                 |
| 877<br>S370  | Appos Road<br>Archer Drive                       | MORANBAH                    | IRC        | 0.723       | 0.723               | 10.9                                  |                     | + +               | 3.990               | o                 |                     | Rural Local Road (Class 5)<br>Urban Minor Collector Road |                 |
| \$354        | Arkana Terrace                                   | MORANBAH                    | IRC        | 0.77        | 0.77                | 10.9                                  |                     |                   |                     |                   |                     | Urban Local Street                                       |                 |
| S186         | Armstrong Crescent                               | DYSART                      | IRC        | 0.295       | 0.295               | 8.5                                   |                     |                   |                     |                   |                     | Urban Local Street                                       |                 |
| S112         | Arthur Street                                    | ST LAWRENCE                 | IRC        | 0.239       | 0.239               | 5                                     |                     |                   |                     |                   |                     | Urban Local Street                                       |                 |
| S23          | Atherton Crescent                                | GLENDEN                     | IRC        | 0.564       | 0.564               | 10                                    |                     |                   |                     |                   |                     | Urban Local Street                                       |                 |
| S549         | Athol Court                                      | CLERMONT                    | IRC        | 0.278       | 0.278               | 12                                    |                     |                   |                     |                   |                     | Urban Local Street                                       |                 |
| S224         | Atkinson Street                                  | MIDDLEMOUNT                 | IRC        | 0.131       | 0.131               | 9                                     |                     |                   |                     |                   |                     | Urban Local Street                                       |                 |
| 880          | Avalon Road                                      | CLERMONT                    | IRC        | 0.847       |                     |                                       | 0.847               | 5                 |                     |                   |                     | Rural Local Road (Class 5)                               |                 |
| 813          | Avon Road                                        | BELYANDO                    | IRC        | 42.909      |                     |                                       | 4.979               | 4.6               | 16.346              | 4.6               | 21.584              | Rural Collector Road (Class 4)                           |                 |
| S347         | Bacon Lane                                       | MORANBAH                    | IRC        | 0.516       | 0.516               | 11.7                                  |                     |                   |                     |                   |                     | Urban Minor Collector Road                               |                 |
| S346         | Bacon Street                                     | MORANBAH                    | IRC        | 0.574       | 0.574               | 11.2                                  |                     |                   |                     |                   |                     | Urban Minor Collector Road                               |                 |
| S11<br>9     | Baker Street                                     | NEBO                        | IRC<br>IRC | 0.378 3.977 | 0.378               | 7<br>0.187                            | 3.997               | 4.7               |                     |                   |                     | Urban Local Street                                       |                 |
| 9<br>41      | Bar Plains Road<br>Barbours Road                 | ST LAWRENCE<br>CARMILA      | IRC        | 0.848       | 0.08                | 0.187                                 | 3.997               | 4./               | 0.848               | 4                 |                     | Rural Local Road (Class 5)                               |                 |
| \$331        | Barcoo Drive                                     | MORANBAH                    | IRC        | 0.301       | 0.301               | 10.9                                  |                     |                   | 0.040               | -                 |                     | Rural Local Road (Class 5)<br>Urban Local Street         |                 |
| P021         | Barker Road                                      | TURRAWULLA                  | Private    | 0.87        |                     |                                       |                     |                   |                     |                   | 12.03               | Private Driveway                                         |                 |
| 70           | Barmount Road                                    | LOTUS CREEK                 | IRC        | 14.48       | 8.26                | 3.8                                   | 6.22                | 4.2               |                     |                   |                     | Rural Local Road (Class 5)                               |                 |
| 99           | Barmount South Road                              | LOTUS CREEK                 | IRC        | 9.973       |                     |                                       | 9.973               | 5                 |                     |                   |                     | Rural Local Road (Class 5)                               |                 |
| S396         | Barraclough Crescent                             | MORANBAH                    | IRC        | 0.516       | 0.516               | 10.9                                  |                     |                   |                     |                   |                     | Urban Local Street                                       |                 |
| S167         | Barrett Street                                   | DYSART                      | IRC        | 0.198       | 0.198               | 8.7                                   |                     |                   |                     |                   |                     | Urban Local Street                                       |                 |
| S360         | Barron Court                                     | MORANBAH                    | IRC        | 0.362       | 0.362               | 8.2                                   |                     |                   |                     |                   |                     | Urban Local Street                                       |                 |
| 855          | Barrylar Road                                    | WOLFANG                     | IRC        | 3.688       |                     |                                       | 3.688               | 5                 |                     |                   |                     | Rural Local Road (Class 5)                               |                 |
| P003         | Barton Drive Private                             | MORANBAH                    | Private    | 0.729       | 0.729               |                                       |                     |                   |                     |                   |                     | Private Residential with Public Access                   |                 |
| S344         | Barton Drive                                     | MORANBAH                    | IRC        | 0.092       | 0.092               | 8.5                                   | 05.000              |                   |                     |                   |                     | Urban Local Street                                       |                 |
| 89<br>S350   | Barwon Park Middlemount Road<br>Batchelor Parade | MACKENZIE RIVER<br>MORANBAH | IRC        | 35.882      | 0.383               | 12.7                                  | 35.882              | 6                 |                     |                   |                     | Rural Collector Road (Class 4)                           |                 |
| 893          | Bathampton Lane                                  | CLERMONT                    | IRC        | 0.622       | 0.303               | 12.7                                  |                     |                   | 0.622               | 5                 |                     | Urban Local Street                                       |                 |
| \$45         | Bauhanpion Lane<br>Bauhinia Street               | GLENDEN                     | IRC        | 0.297       | 0.297               | 12                                    |                     |                   | U.ULL               |                   |                     | Rural Local Road (Class 5)<br>Urban Local Street         | Industrial area |
| S176         | Beardmore Crescent                               | DYSART                      | IRC        | 1.49        | 1.49                | 12.5                                  |                     |                   |                     |                   |                     | Urban Minor Collector Road                               |                 |
| S130         | Beatty Court                                     | DYSART                      | IRC        | 0.089       | 0.089               | 8.5                                   |                     |                   |                     |                   |                     | Urban Local Street                                       |                 |
| S546         | Beatty Street                                    | CLERMONT                    | IRC        | 0.423       | 0.423               | 10                                    |                     |                   |                     |                   |                     | Urban Local Street                                       |                 |
| S423         | Beetson Street                                   | MORANBAH                    | IRC        | 0.15        | 0.15                | 7.7                                   |                     |                   |                     |                   |                     | Urban Local Street                                       | -               |
| S21          | Bell Place                                       | GLENDEN                     | IRC        | 0.555       | 0.555               | 14                                    |                     |                   |                     |                   |                     | Urban Local Street                                       |                 |
| S139         | Bellarine Court                                  | DYSART                      | IRC        | 0.109       | 0.109               | 8.6                                   |                     |                   |                     |                   |                     | Urban Local Street                                       |                 |
| S365         | Belshore Street                                  | MORANBAH                    | IRC        | 0.504       | 0.504               | 12.7                                  |                     |                   |                     |                   |                     | Urban Minor Collector Road                               |                 |
| S328         | Belyando Avenue                                  | MORANBAH                    | IRC        | 1.701       | 1.701               | 17.9                                  |                     |                   |                     |                   |                     | Urban Major Collector Road                               |                 |
| S372         | Bennett Court                                    | MORANBAH                    | IRC        | 0.122       | 0.122               | 7.5                                   |                     |                   |                     | -                 |                     | Urban Local Street                                       |                 |
| S132<br>S414 | Beresford Crescent                               | DYSART                      | IRC        | 0.946       | 0.946               | 12.5<br>10.4                          |                     |                   |                     |                   |                     | Urban Local Street                                       |                 |
| 889          | Bernborough Avenue Betoota Road                  | MORANBAH<br>WOLFANG         | IRC        | 2.8         | 0.730               | 10.4                                  | 2.8                 | 4                 |                     |                   |                     | Urban Minor Collector Road                               |                 |
| 888          | Bimbah Road                                      | LAGLAN                      | IRC        | 6.344       | +                   |                                       | 2.0                 | *                 | 6.344               | 6                 |                     | Rural Local Road (Class 5)                               |                 |
| 905          | Bingeringo Access Road                           | BELYANDO                    | IRC        | 8.3         |                     |                                       |                     | + +               | 0.011               |                   | 8.3                 | Rural Local Road (Class 5)<br>Rural Local Road (Class 5) |                 |
| 85           | Blackspring Road                                 | DYSART                      | IRC        | 3.471       | 1                   |                                       |                     | + +               | 3.471               | 4                 | 5.0                 | Rural Local Road (Class 5)<br>Rural Local Road (Class 5) |                 |
| 859          | Blair Athol Mine Road                            | CLERMONT                    | IRC        | 13.244      | 13.244              | 7                                     |                     |                   |                     |                   |                     | Rural Collector Road (Class 3)                           |                 |
| S559         | Blair Street                                     | CLERMONT                    | IRC        | 0.563       | 0.563               | 12                                    |                     |                   |                     |                   |                     | Urban Local Street                                       |                 |
|              | 4                                                |                             |            |             |                     | · · · · · · · · · · · · · · · · · · · |                     |                   |                     |                   |                     |                                                          |                 |

Document Owner: E&I Version 2 - ECM 4778609

Page 1 of 12

|                |                                                     |                     |                        | LENGTH           | SEA                 | LED ROAD          | GRAVEL              | LED ROAD          | FORM                | ED ROAD           | UNFORMED ROAD       | ROAD HIERARCHY FUNCTIONALITY                             | ADDITIONAL      |
|----------------|-----------------------------------------------------|---------------------|------------------------|------------------|---------------------|-------------------|---------------------|-------------------|---------------------|-------------------|---------------------|----------------------------------------------------------|-----------------|
| ROAD NUMBER    | ROAD NAME                                           | LOCALITY            | ROAD OWNER             | (km)             | Road Length<br>(km) | Av Road Width (m) | Road Length<br>(km) | Av Road Width (m) | Road Length<br>(km) | Av Road Width (m) | Road Length<br>(km) | CLASS                                                    | CHARACTERISTIC  |
| S555           | Blamey Court                                        | CLERMONT            | IRC                    | 0.063            | 0.063               | 12                |                     |                   |                     |                   |                     | Urban Local Street                                       |                 |
| S552           | Blamey Street                                       | CLERMONT            | IRC                    | 0.417            | 0.417               | 12                |                     |                   |                     |                   |                     | Urban Local Street                                       |                 |
| S437           | Bligh Court                                         | MORANBAH            | IRC                    | 0.085            | 0.085               | 6.9               |                     |                   |                     |                   |                     | Urban Local Street                                       |                 |
| 5127           | Blue Mountain Road                                  | BLUE MOUNTAIN       | Transport & Main Roads | 28.437           | 28.437              |                   |                     |                   |                     |                   |                     | TMR Road                                                 | ł               |
| S457<br>88     | Boal Lane                                           | MORANBAH<br>DYSART  | IRC                    | 0.08 27.707      | 0.08                | 5.4               | 27.707              | 6                 |                     |                   |                     | Urban Local Street                                       |                 |
| \$310          | Booroondarra Capella Road<br>Border Drive           | MORANBAH            | IRC                    | 0.176            | 0.176               | 5.8               | 21.101              | 0                 |                     |                   |                     | Rural Local Road (Class 5)<br>Urban Local Street         |                 |
| 525            | Borgs Road                                          | BLUE MOUNTAIN       | IRC                    | 0.806            | 0.170               | 3.0               | 0.806               | 4                 |                     |                   |                     | Rural Local Road (Class 5)                               |                 |
| S10            | Bovey Street                                        | NEBO                | IRC                    | 0.548            | 0.548               | 7                 | 0.000               |                   |                     |                   |                     | Urban Local Street                                       |                 |
| S339           | Bowen Court                                         | MORANBAH            | IRC                    | 0.189            | 0.189               | 10.9              |                     |                   |                     |                   |                     | Urban Local Street                                       | ĺ               |
| 88B            | Bowen Developmental Road                            | BELYANDO            | Transport & Main Roads | 17.668           | 17.668              |                   |                     |                   |                     |                   |                     | TMR Road                                                 |                 |
| S4             | Bowen Street                                        | NEBO                | IRC                    | 0.803            | 0.803               | 7                 |                     |                   |                     |                   |                     | Urban Minor Collector Road                               |                 |
| S524           | Box Street                                          | CLERMONT            | IRC                    | 1.575            | 1.575               | 8.2               |                     |                   |                     |                   |                     | Urban Local Street                                       |                 |
| ACS01          | Boxing Club Access                                  | MORANBAH            | IRC                    | 0.044            | 0.044               | 6.8               |                     |                   |                     |                   |                     | Urban Local Street                                       |                 |
| S410           | Boyle Drive                                         | MORANBAH            | IRC                    | 0.258            | 0.258               | 10.9              |                     |                   |                     |                   |                     | Urban Local Street                                       | l               |
| S140           | Bradford Street                                     | DYSART              | IRC                    | 0.234            | 0.234               | 11.6              |                     |                   |                     |                   |                     | Urban Local Street                                       | Industrial area |
| \$390<br>524   | Bradman Street                                      | MORANBAH            | IRC                    | 0.697            | 0.697               | 10.9              |                     |                   |                     |                   |                     | Urban Local Street                                       | 1               |
| 524<br>S244    | Braeside Road<br>Brahman Street                     | NEBO<br>MIDDLEMOUNT | IRC                    | 0.516            | 0.516               | 14                |                     | +                 |                     |                   |                     | Rural Collector Road (Class 4)                           |                 |
| \$244<br>\$162 | Brennan Street                                      | DYSART              | IRC                    | 0.291            | 0.291               | 8.7               |                     | 1                 |                     | 1                 |                     | Urban Local Street<br>Urban Local Street                 | Industrial area |
| 526            | Bridson Road                                        | BLUE MOUNTAIN       | IRC                    | 2.599            | 5.231               | 0.7               | 2.599               | 6                 |                     |                   |                     | Urban Local Street<br>Rural Local Road (Class 5)         |                 |
| 873            | Brigalow Road                                       | CLERMONT            | IRC                    | 6.159            |                     |                   | 2.000               |                   | 6.159               | 5                 |                     | Rural Local Road (Class 5)                               |                 |
| P004           | Broadlea Road                                       | COPPABELLA          | Private                | 5.649            |                     |                   | 5.649               | 8                 |                     | -                 |                     | Private with Public Access                               | ĺ               |
| S193           | Broadsound Avenue                                   | DYSART              | IRC                    | 0.624            | 0.624               | 9                 |                     |                   |                     |                   |                     | Urban Local Road                                         |                 |
| S198           | Brock Crescent                                      | DYSART              | IRC                    | 0.621            | 0.621               | 8.5               |                     |                   |                     |                   |                     | Urban Local Street                                       |                 |
| S200           | Brolga Lane                                         | DYSART              | IRC                    | 0.099            | 0.099               | 8.5               |                     |                   |                     |                   |                     | Urban Local Street                                       |                 |
| S179           | Brown Street                                        | DYSART              | IRC                    | 0.3              | 0.3                 | 8.5               |                     |                   |                     |                   |                     | Urban Local Street                                       |                 |
| 47             | Browns Road                                         | CARMILA             | IRC                    | 1.196            | 0.49                | 3.7               | 0.7                 | 4.1               |                     |                   |                     | Rural Local Road (Class 5)                               |                 |
| 10G            | Bruce Highway North                                 | CARMILA             | Transport & Main Roads | 85.364           | 85.364              |                   |                     |                   |                     |                   |                     | TMR Road                                                 | ł               |
| 10F            | Bruce Highway South                                 | ST LAWRENCE         | Transport & Main Roads | 28.604<br>45.061 | 28.604<br>3.15      |                   |                     |                   |                     |                   |                     | TMR Road                                                 | 1               |
| 812<br>804     | Bulliwallah Road<br>Bulls Head Road                 | BELYANDO            | IRC                    | 45.061 25.071    | 3.15                | 8                 | 41.911<br>25.071    | 6                 |                     |                   |                     | Rural Local Road (Class 5)                               |                 |
| 523            | Burgess Road                                        | NEBO                | IRC                    | 2.611            |                     |                   | 2.611               | 5                 |                     |                   |                     | Rural Local Road (Class 5)<br>Rural Local Road (Class 5) |                 |
| S379           | Burke Drive                                         | MORANBAH            | IRC                    | 0.339            | 0.339               | 11                | 2.011               | Ū                 |                     |                   |                     | Urban Local Street                                       |                 |
| S228           | Burns Court                                         | MIDDLEMOUNT         | IRC                    | 0.242            | 0.242               | 14                |                     |                   |                     |                   |                     | Urban Local Street                                       | l .             |
| 505            | Burrenbring Road                                    | NEBO                | IRC                    | 1.602            |                     |                   | 1.602               | 6                 |                     |                   |                     | Rural Local Road (Class 5)                               |                 |
| P005           | Burton Mine Access                                  | BURTON              | Private                | 5.436            | 5.436               |                   |                     |                   |                     |                   |                     | Private with Public Access                               |                 |
| 2              | Burwood Road                                        | ST LAWRENCE         | IRC                    | 7.834            |                     |                   | 7.834               | 4                 |                     |                   |                     | Rural Local Road (Class 5)                               |                 |
| S443           | Bushlark Drive                                      | MORANBAH            | IRC                    | 0.639            | 0.639               | 7                 |                     |                   |                     |                   |                     | Urban Local Street                                       | 1               |
| 806            | Bygana Road                                         | ELGIN               | IRC                    | 39.287           |                     |                   | 39.287              | 6                 |                     |                   |                     | Rural Local Road (Class 5)                               |                 |
| S163           | Caleb Crescent                                      | DYSART              | IRC                    | 0.271            | 0.271               | 6.7               |                     |                   |                     |                   |                     | Urban Local Street                                       | ł               |
| S138           | Calvert Court                                       | DYSART              | IRC                    | 0.09             | 0.09                | 8.6               |                     |                   |                     |                   |                     | Urban Local Street                                       | ł               |
| 853<br>33      | Calveston Road                                      | KILCUMMIN           | IRC                    | 11.869           |                     |                   | 11.869              | 6                 | 1.723               |                   |                     | Rural Local Road (Class 5)                               | 1               |
| 53<br>S169     | Camerons Road<br>Campbell Street                    | CARMILA<br>DYSART   | IRC                    | 0.101            | 0.101               | 8.5               |                     |                   | 1.723               | 5                 |                     | Rural Local Road (Class 5)                               |                 |
| 51             | Campbell Street<br>Campbells Crebers Road           | CARMILA             | IRC                    | 2.01             | 2.01                | 6.5               |                     | 1                 |                     | 1                 |                     | Urban Local Street                                       |                 |
| \$558          | Campbells Crebers Road                              | CLERMONT            | IRC                    | 0.067            | 0.067               | 12                |                     |                   |                     |                   |                     | Rural Local Road (Class 5)<br>Urban Local Street         | (               |
| 63             | Canning Woods Road                                  | ILBILBIE            | IRC                    | 1.357            |                     |                   | 1.357               | 5                 |                     |                   |                     | Rural Local Road (Class 5)                               | Í               |
| S111           | Cannon Street                                       | ST LAWRENCE         | IRC                    | 0.22             | 0.22                | 5                 |                     |                   |                     |                   |                     | Urban Local Street                                       |                 |
| 102            | Cape Palmerston Road                                | ILBILBIE            | IRC                    | 6.399            |                     |                   | 6.399               | 7                 |                     |                   |                     | Rural Local Road (Class 5)                               |                 |
| S504           | Capella Lane                                        | CLERMONT            | IRC                    | 0.528            | 0.528               | 7                 |                     |                   |                     |                   |                     | Urban Local Street                                       |                 |
| S505           | Capella Street                                      | CLERMONT            | IRC                    | 0.835            | 0.835               | 22.5              |                     |                   |                     |                   |                     | Urban Arterial Road                                      |                 |
| S503           | Capricorn Street                                    | CLERMONT            | IRC                    | 1.949            | 1.949               | 13.6              |                     |                   |                     |                   |                     | Urban Major Collector Road                               |                 |
| S532           | Carbine Court                                       | CLERMONT            | IRC                    | 0.103            | 0.103               | 12.1              |                     |                   |                     |                   |                     | Urban Local Street                                       | ł               |
| 78             | Carfax Road                                         | DYSART              | IRC                    | 31.77            |                     |                   | 31.77               | 7                 |                     |                   |                     | Rural Collector Road (Class 4)                           | ł               |
| S561           | Carina Crescent                                     | CLERMONT            | IRC                    | 0.46             | 0.46                | 12                | 4.005               | 7                 |                     |                   |                     | Urban Local Street                                       | ł               |
| 8110           | Carmichael Road                                     | LAGLAN              | IRC                    | 4.825            | 0.381               | 6                 | 4.825               | 1                 |                     |                   |                     | Rural Local Road (Class 5)                               | 1               |
| 30a<br>30      | Carmila Beach Esplanade<br>Carmila Beach Road       | CARMILA             | IRC                    | 0.381 5.773      | 0.381               | 6                 |                     |                   |                     |                   |                     | Rural Local Road (Class 5)                               | 1               |
| 30<br>ACS005   | Carmila Beach Road<br>Carmila Transfer Station Road |                     | IRC                    | 0.11             | 0.11                | 0                 |                     | +                 |                     |                   |                     | Rural Local Road (Class 5)                               |                 |
| 31             | Carmila West Road                                   | CARMILA             | IRC                    | 16.039           | 0.11<br>12.39       | 5.6               | 3.6436              | 3.5               |                     |                   |                     | Driveway<br>Rural Local Road (Class 5)                   | (               |
| 31a            | Carmila West Road                                   | CARMILA             | IRC                    | 0.088            | 0.088               | 3                 | 0.0100              | 0.0               |                     |                   |                     | Urban Local Road                                         | 1               |
| 876            | Carrie Downs Road                                   | WOLFANG             | IRC                    | 2.247            | 0.000               | -                 | 2.247               | 4                 |                     |                   |                     | Rural Local Road (Class 5)                               | Í               |
| S227           | Carter Place                                        | MIDDLEMOUNT         | IRC                    | 0.208            | 0.208               | 9.2               |                     |                   |                     |                   |                     | Urban Local Street                                       |                 |
| S341           | Casey Court                                         | MORANBAH            | IRC                    | 0.194            | 0.194               | 10.9              |                     |                   |                     |                   |                     | Urban Local Street                                       |                 |
|                |                                                     |                     |                        |                  |                     |                   |                     |                   |                     |                   |                     |                                                          |                 |

Document Owner: E&I Version 2 - ECM 4778609 Page 2 of 12

|                |                                          |                          |                               | LENGTH         | SEALE               | ED ROAD           | GRAVE               | LLED ROAD         | FORM                | ED ROAD           | UNFORMED ROAD       | ROAD HIERARCHY FUNCTIONALITY ADDITIONAL              |
|----------------|------------------------------------------|--------------------------|-------------------------------|----------------|---------------------|-------------------|---------------------|-------------------|---------------------|-------------------|---------------------|------------------------------------------------------|
| ROAD NUMBER    | ROAD NAME                                | LOCALITY                 | ROAD OWNER                    | (km)           | Road Length<br>(km) | Av Road Width (m) | Road Length<br>(km) | Av Road Width (m) | Road Length<br>(km) | Av Road Width (m) | Road Length<br>(km) | CLASS CHARACTERISTIC                                 |
| S15            | Cassia Court                             | NEBO                     | IRC                           | 0.535          | 0.535               | 6                 | χ. γ                |                   | <b>X</b> <i>Y</i>   |                   | . ,                 | Urban Local Street                                   |
| S126           | Caswell Street                           | DYSART                   | IRC                           | 0.433          | 0.433               | 12.5              |                     |                   |                     |                   |                     | Urban Local Street                                   |
| S321           | Cavanagh Court                           | MORANBAH                 | IRC                           | 0.147          | 0.147               | 13.1              |                     |                   |                     |                   |                     | Urban Local Street Industrial area                   |
| S512           | Cemetery Road                            | CLERMONT                 | IRC                           | 0.804          | 0.804               | 6.8               |                     |                   |                     |                   |                     | Urban Local Road Industrial area                     |
| 519b           | Cemetery Road                            | NEBO                     | IRC                           | 1.989          | 1.989               | 6                 |                     |                   |                     |                   |                     | Urban Local Road                                     |
| S206<br>S207   | Centenary Drive North                    | MIDDLEMOUNT              | IRC                           | 3.429<br>2.645 | 3.429<br>2.645      | 13                |                     |                   |                     |                   |                     | Urban Major Collector Road                           |
| S207<br>S236   | Centenary Drive South<br>Chappell Street | MIDDLEMOUNT              | IRC                           | 0.619          | 2.645               | 10                |                     |                   |                     |                   |                     | Urban Major Collector Road                           |
| S230<br>S241   | Charles Randell Crescent                 | MIDDLEMOUNT              | IRC                           | 0.418          | 0.418               | 12                |                     |                   |                     |                   |                     | Urban Local Street Urban Local Street                |
| S513           | Charles Street                           | CLERMONT                 | IRC                           | 0.689          | 0.410               | 12                | 0.689               | 8.5               |                     |                   |                     | Urban Local Street<br>Urban Local Street             |
| 834            | Cheeseborough Road                       | CLERMONT                 | IRC                           | 7.869          | 3.55                | 6.1               | 4.319               | 6.9               |                     |                   |                     | Rural Collector Road (Class 4)                       |
| S391           | Chifley Court                            | MORANBAH                 | IRC                           | 0.161          | 0.161               | 7.5               | 4.010               | 0.0               |                     |                   |                     | Urban Local Street                                   |
| S184           | Christian Street                         | DYSART                   | IRC                           | 0.3            | 0.3                 | 9.5               |                     |                   |                     |                   |                     | Urban Local Street                                   |
| S209           | Clarence Baker Drive                     | MIDDLEMOUNT              | IRC                           | 1.408          | 1.408               | 12                |                     |                   |                     |                   |                     | Urban Minor Collector Road                           |
| S43            | Clark Court                              | GLENDEN                  | IRC                           | 0.142          | 0.142               | 7                 |                     |                   |                     |                   |                     | Urban Local Street                                   |
| S442           | Clements Street                          | MORANBAH                 | IRC                           | 1.777          | 1.777               | 16.4              |                     |                   |                     |                   |                     | Urban Major Collector Road                           |
| 552            | Clermont Alpha Road                      | CLERMONT                 | Transport & Main Roads        | 102.971        | 33.187              | 8                 | 69.784              | 8                 |                     |                   |                     | TMR Road                                             |
| 551            | Clermont Connection Road                 | CLERMONT                 | Transport & Main Roads        | 2.192          | 2.192               | 9.2               |                     |                   |                     |                   |                     | TMR Road                                             |
| S438           | Clews Lane                               | MORANBAH                 | IRC                           | 0.086          | 0.086               | 7.9               |                     |                   |                     |                   |                     | Urban Local Street                                   |
| 83             | Cluen Access Road                        | DYSART                   | IRC                           | 14.149         |                     |                   | 14.149              | 5                 |                     |                   |                     | Rural Local Road (Class 5)                           |
| S369           | Cobb Court                               | MORANBAH                 | IRC                           | 0.109          | 0.109               | 7.5               |                     |                   |                     |                   |                     | Urban Local Street                                   |
| 531            | Cockenzie Road                           | STRATHFIELD              | IRC                           | 17.948         | 5.34                | 5.4               | 12.61               | 5.5               |                     |                   |                     | Rural Local Road (Class 5)                           |
| S175           | Coleman Street                           | DYSART                   | IRC                           | 0.178          | 0.178               | 8.7               |                     |                   |                     |                   |                     | Urban Local Street                                   |
| 64             | Collaroy Killarney Road                  | COLLAROY                 | IRC                           | 45.674         | 1.56                | 5                 | 44.114              | 5                 |                     |                   |                     | Rural Collector Road (Class 4)                       |
| 66             | Collaroy Tierawoomba Road                | COLLAROY                 | IRC                           | 35.44          |                     |                   | 35.44               | 11                |                     |                   |                     | Rural Local Road (Class 5)                           |
| S319           | Colliery Street                          | MORANBAH                 | IRC                           | 0.234          | 0.234               | 13.1              |                     |                   |                     |                   |                     | Urban Local Street                                   |
| S548           | Collins Street                           | CLERMONT                 | IRC                           | 0.778          | 0.778               | 12                |                     |                   |                     |                   |                     | Urban Local Street                                   |
| 5307<br>29     | Collinsville Elphinstone Road            | ELPHINSTONE<br>CLAIRVIEW | Transport & Main Roads<br>IRC | 50.066<br>4.67 | 50.066<br>4.67      | 4                 |                     |                   |                     |                   |                     | TMR Road                                             |
| 29<br>S40      | Colonial Drive                           |                          | IRC                           | 0.142          | 4.67                | 8                 |                     |                   |                     |                   |                     | Urban Local Street                                   |
| 19             | Comerford Court<br>Connollys Road        | GLENDEN<br>CLAIRVIEW     | IRC                           | 2.422          | 1.162               | 3.3               | 1.26                | 3.9               |                     |                   |                     | Urban Local Street<br>Rural Local Road (Class 5)     |
| \$367          | Connor Drive                             | MORANBAH                 | IRC                           | 0.382          | 0.382               | 10.5              | 1.20                | 3.9               |                     |                   |                     |                                                      |
| 67             | Connors River Collaroy Road              | LOTUS CREEK              | IRC                           | 29.594         | 1.714               | 4.2               | 27.88               | 4.9               |                     |                   |                     | Urban Local Street<br>Rural Collector Road (Class 4) |
| S136           | Connors Street                           | DYSART                   | IRC                           | 0.389          | 0.389               | 8.7               | 21.00               | 4.0               |                     |                   |                     | Urban Local Street                                   |
| 821            | Coobyanga Road                           | KILCUMMIN                | IRC                           | 7.022          |                     |                   | 7.022               | 5                 |                     |                   |                     | Rural Local Road (Class 5)                           |
| S338           | Cook Court                               | MORANBAH                 | IRC                           | 0.147          | 0.147               | 10.9              |                     | -                 |                     |                   |                     | Urban Local Street                                   |
| S187           | Cook Crescent                            | DYSART                   | IRC                           | 0.379          | 0.379               | 8.5               |                     |                   |                     |                   |                     | Urban Local Street                                   |
| S124           | Coral Court                              | ILBILBIE                 | IRC                           | 0.071          | 0.071               | 7                 |                     |                   |                     |                   |                     | Urban Local Street                                   |
| S568           | Cosgrove Court                           | CLERMONT                 | IRC                           | 0.104          | 0.104               | 5.7               |                     |                   |                     |                   |                     | Urban Local Street                                   |
| 82             | Cotherstone Capella Road                 | DYSART                   | IRC                           | 17.168         |                     |                   | 17.168              | 7                 |                     |                   |                     | Rural Collector Road (Class 4)                       |
| 864            | Cottonpatch Lane                         | CLERMONT                 | IRC                           | 1.301          | 1.301               | 7                 |                     |                   |                     |                   |                     | Urban Local Street                                   |
| S185           | Council Chambers Street                  | DYSART                   | IRC                           | 0.175          | 0.175               | 9.3               |                     |                   |                     |                   |                     | Urban Local Street                                   |
| S41            | Cowan Street                             | GLENDEN                  | IRC                           | 0.099          | 0.099               | 10                |                     |                   |                     |                   |                     | Urban Local Street                                   |
| 840            | Craven Road                              | QUETTA                   | IRC                           | 35.684         |                     |                   | 35.684              | 7                 |                     |                   |                     | Rural Local Road (Class 5)                           |
| S153           | Crawford Street                          | DYSART                   | IRC                           | 0.299          | 0.299               | 8.7               |                     |                   |                     |                   |                     | Urban Local Street                                   |
| S441           | Croker Court                             | MORANBAH                 | IRC                           | 0.22           | 0.22                | 8.2               |                     |                   |                     |                   |                     | Urban Local Street                                   |
| S440           | Crompton Street                          | MORANBAH                 | IRC                           | 0.385          | 0.385               | 8.2               |                     |                   |                     |                   |                     | Urban Local Street                                   |
| S455           | Cunningham Way                           | MORANBAH                 | IRC                           | 0.269          | 0.269               | 6.9               | 0.511               | -                 |                     |                   |                     | Urban Minor Collector Road                           |
| 866            | Curragundi Road                          | WOLFANG                  | IRC                           | 2.544          | 0.000               | 40.5              | 2.544               | 5                 |                     |                   |                     | Rural Local Road (Class 5)                           |
| \$327<br>\$408 | Curtin Street                            | MORANBAH<br>MORANBAH     | IRC                           | 0.203          | 0.203               | 18.5              |                     |                   |                     |                   |                     | Urban Local Street                                   |
| S529           | Cuthbert Street                          |                          | IRC                           |                | 1.102               |                   | 0.057               | 7                 |                     |                   |                     | Urban Local Street                                   |
| S529<br>S35    | Daintree Street Daiton Place             | CLERMONT<br>GLENDEN      | IRC                           | 1.159<br>0.467 | 0.467               | 6.5<br>12         | 0.007               | 1                 |                     |                   |                     | Urban Local Street                                   |
| 535<br>74b     | Dairion Piace<br>Daunia Road             | COPPABELLA               | IRC                           | 14.168         | 2.088               | 6.3               | 12.08               | 7.4               |                     | 1                 |                     | Urban Local Street<br>Rural Collector Road (Class 4) |
| P016           | Davidson Street                          | COPPABELLA               | Private                       | 0.157          | 0.157               | 6.9               | 12.00               | 1.4               |                     | 1                 |                     | Private Residential with Public Access               |
| S250           | Davidson Street                          | MIDDLEMOUNT              | IRC                           | 0.044          | 0.044               | 8.6               |                     | + +               |                     | 1                 |                     | Urban Local Street                                   |
| S566           | Davis Court                              | CLERMONT                 | IRC                           | 0.111          | 0.111               | 6.5               |                     |                   |                     |                   |                     | Urban Local Street<br>Urban Local Street             |
| S208           | Dawson Street                            | MIDDLEMOUNT              | IRC                           | 0.457          | 0.15                | 8.5               | 0.307               | 5.1               |                     |                   |                     | Urban Local Street                                   |
| S413           | De Castella Drive                        | MORANBAH                 | IRC                           | 0.325          | 0.325               | 10.9              |                     |                   |                     |                   |                     | Urban Local Street                                   |
| 805            | Degulla Road                             | LAGLAN                   | IRC                           | 10.251         |                     |                   |                     |                   | 10.251              | 6                 |                     | Rural Local Road (Class 5)                           |
| S5             | Denison Street                           | NEBO                     | IRC                           | 0.396          | 0.396               | 7                 |                     |                   |                     |                   |                     | Urban Local Road                                     |
| S248           | Depot Access Road                        | MIDDLEMOUNT              | IRC                           | 0.08           | 0.08                | 6.5               |                     | 1                 |                     |                   |                     | Driveway                                             |
| S563           | Derrett Court                            | CLERMONT                 | IRC                           | 0.074          | 0.074               | 12                |                     | 1                 |                     |                   |                     | Urban Local Street                                   |
| S24            | Dinang Crescent                          | GLENDEN                  | IRC                           | 0.769          | 0.769               | 9                 |                     |                   |                     |                   |                     | Urban Local Street                                   |
| S304           | Dittman Drive                            | MORANBAH                 | IRC                           | 0.267          | 0.267               | 5.8               |                     |                   |                     |                   |                     | Urban Local Street                                   |
|                |                                          |                          |                               |                |                     |                   |                     |                   |                     |                   |                     |                                                      |