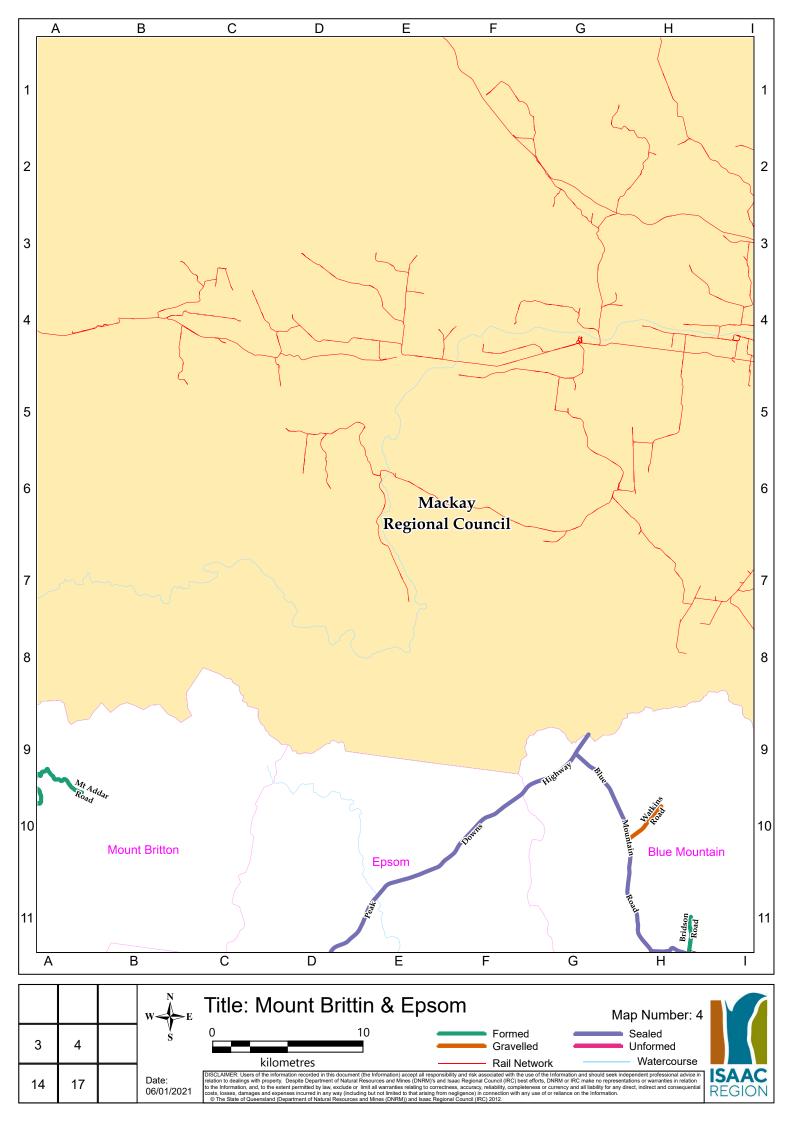

|              |                                                  |                             |            |             |                     | ROAD REGI                             | STER                |                   |                     |                   |                     |                                                          |                 |
|--------------|--------------------------------------------------|-----------------------------|------------|-------------|---------------------|---------------------------------------|---------------------|-------------------|---------------------|-------------------|---------------------|----------------------------------------------------------|-----------------|
|              |                                                  |                             |            | LENGTH      | SEAL                | ED ROAD                               | GRAVE               | ELLED ROAD        | FORM                | IED ROAD          | UNFORMED ROAD       | ROAD HIERARCHY FUNCTIONALITY                             | ADDITIONAL      |
| ROAD NUMBER  | ROAD NAME                                        | LOCALITY                    | ROAD OWNER | (km)        | Road Length<br>(km) | Av Road Width (m)                     | Road Length<br>(km) | Av Road Width (m) | Road Length<br>(km) | Av Road Width (m) | Road Length<br>(km) | CLASS                                                    | CHARACTERISTIC  |
| S329         | Acacia Street                                    | MORANBAH                    | IRC        | 0.397       | 0.397               | 12.8                                  |                     |                   |                     |                   |                     | Urban Local Street                                       |                 |
| S155         | Acton Court                                      | DYSART                      | IRC        | 0.093       | 0.093               | 8.5                                   |                     |                   |                     |                   |                     | Urban Local Street                                       |                 |
| S105         | Adair Street                                     | ST LAWRENCE                 | IRC        | 0.147       | 0.147               | 5                                     |                     |                   |                     |                   |                     | Urban Local Street                                       |                 |
| S177<br>827  | Adair Street                                     | DYSART<br>CLERMONT          | IRC        | 0.304       | 0.304               | 12.6                                  |                     |                   |                     |                   |                     | Urban Local Street                                       |                 |
| 522          | Airport Road<br>Airstrip Road                    | NEBO                        | IRC        | 6.824       | 6.824               | 4                                     |                     |                   |                     |                   |                     | Rural Local Road (Class 5)<br>Urban Local Road           |                 |
| S249         | Airstrip Road                                    | MIDDLEMOUNT                 | IRC        | 0.771       | 0.771               | 9                                     |                     |                   |                     |                   |                     | Rural Local Road (Class 5)                               |                 |
| 892          | Albert Lane                                      | CLERMONT                    | IRC        | 0.226       | 0.771               | Ŭ                                     | 0.226               | 4                 |                     |                   |                     | Urban Local Street                                       |                 |
| 802          | Albro Road                                       | LAGLAN                      | IRC        | 28.468      |                     |                                       | 28.468              | 7                 |                     |                   |                     | Rural Local Road (Class 5)                               |                 |
| S233         | Alfred Quinn Drive                               | MIDDLEMOUNT                 | IRC        | 1.486       | 1.486               | 12                                    |                     |                   |                     |                   |                     | Urban Minor Collector Road                               |                 |
| 884          | Alinya Road                                      | LAGLAN                      | IRC        | 3.301       |                     |                                       | 3.301               | 6                 |                     |                   |                     | Rural Local Road (Class 5)                               |                 |
| 857          | Alpha Bypass Road                                | CLERMONT                    | IRC        | 5.433       | 3.44                | 6.7                                   | 1.993               | 7.8               |                     |                   |                     | Rural Collector Road (Class 4)                           |                 |
| P345         | Amber Court                                      | MORANBAH                    | Private    | 0.138       | 0.138               | 8.5                                   |                     |                   |                     |                   |                     | Private Residential with Public Access                   |                 |
| S431         | Anderson Court                                   | MORANBAH                    | IRC        | 0.584       | 0.584               | 7.9                                   |                     |                   |                     |                   |                     | Urban Local Street                                       |                 |
| 74           | Annandale Road                                   | VALKYRIE                    | IRC        | 26.508      |                     |                                       | 26.508              | 7                 |                     |                   |                     | Rural Local Road (Class 5)                               |                 |
| S14<br>S353  | Anne Street                                      | NEBO                        | IRC<br>IRC | 0.669       | 0.669               | 6<br>17.9                             |                     |                   |                     |                   |                     | Urban Local Street                                       |                 |
| 8353         | Appleton Street<br>Appos Road                    | MORANBAH<br>CLERMONT        | IRC        | 0.293 3.996 | 0.293               | 17.9                                  |                     |                   | 3.996               | 6                 |                     | Urban Minor Collector Road                               |                 |
| 877<br>S370  | Appos Road<br>Archer Drive                       | MORANBAH                    | IRC        | 0.723       | 0.723               | 10.9                                  |                     | + +               | 3.990               | o                 |                     | Rural Local Road (Class 5)<br>Urban Minor Collector Road |                 |
| \$354        | Arkana Terrace                                   | MORANBAH                    | IRC        | 0.77        | 0.77                | 10.9                                  |                     |                   |                     |                   |                     | Urban Local Street                                       |                 |
| S186         | Armstrong Crescent                               | DYSART                      | IRC        | 0.295       | 0.295               | 8.5                                   |                     |                   |                     |                   |                     | Urban Local Street                                       |                 |
| S112         | Arthur Street                                    | ST LAWRENCE                 | IRC        | 0.239       | 0.239               | 5                                     |                     |                   |                     |                   |                     | Urban Local Street                                       |                 |
| S23          | Atherton Crescent                                | GLENDEN                     | IRC        | 0.564       | 0.564               | 10                                    |                     |                   |                     |                   |                     | Urban Local Street                                       |                 |
| S549         | Athol Court                                      | CLERMONT                    | IRC        | 0.278       | 0.278               | 12                                    |                     |                   |                     |                   |                     | Urban Local Street                                       |                 |
| S224         | Atkinson Street                                  | MIDDLEMOUNT                 | IRC        | 0.131       | 0.131               | 9                                     |                     |                   |                     |                   |                     | Urban Local Street                                       |                 |
| 880          | Avalon Road                                      | CLERMONT                    | IRC        | 0.847       |                     |                                       | 0.847               | 5                 |                     |                   |                     | Rural Local Road (Class 5)                               |                 |
| 813          | Avon Road                                        | BELYANDO                    | IRC        | 42.909      |                     |                                       | 4.979               | 4.6               | 16.346              | 4.6               | 21.584              | Rural Collector Road (Class 4)                           |                 |
| S347         | Bacon Lane                                       | MORANBAH                    | IRC        | 0.516       | 0.516               | 11.7                                  |                     |                   |                     |                   |                     | Urban Minor Collector Road                               |                 |
| S346         | Bacon Street                                     | MORANBAH                    | IRC        | 0.574       | 0.574               | 11.2                                  |                     |                   |                     |                   |                     | Urban Minor Collector Road                               |                 |
| S11<br>9     | Baker Street                                     | NEBO                        | IRC<br>IRC | 0.378 3.977 | 0.378               | 7<br>0.187                            | 3.997               | 4.7               |                     |                   |                     | Urban Local Street                                       |                 |
| 9<br>41      | Bar Plains Road<br>Barbours Road                 | ST LAWRENCE<br>CARMILA      | IRC        | 0.848       | 0.08                | 0.187                                 | 3.997               | 4./               | 0.848               | 4                 |                     | Rural Local Road (Class 5)                               |                 |
| \$331        | Barcoo Drive                                     | MORANBAH                    | IRC        | 0.301       | 0.301               | 10.9                                  |                     |                   | 0.040               | -                 |                     | Rural Local Road (Class 5)<br>Urban Local Street         |                 |
| P021         | Barker Road                                      | TURRAWULLA                  | Private    | 0.87        |                     |                                       |                     |                   |                     |                   | 12.03               | Private Driveway                                         |                 |
| 70           | Barmount Road                                    | LOTUS CREEK                 | IRC        | 14.48       | 8.26                | 3.8                                   | 6.22                | 4.2               |                     |                   |                     | Rural Local Road (Class 5)                               |                 |
| 99           | Barmount South Road                              | LOTUS CREEK                 | IRC        | 9.973       |                     |                                       | 9.973               | 5                 |                     |                   |                     | Rural Local Road (Class 5)                               |                 |
| S396         | Barraclough Crescent                             | MORANBAH                    | IRC        | 0.516       | 0.516               | 10.9                                  |                     |                   |                     |                   |                     | Urban Local Street                                       |                 |
| S167         | Barrett Street                                   | DYSART                      | IRC        | 0.198       | 0.198               | 8.7                                   |                     |                   |                     |                   |                     | Urban Local Street                                       |                 |
| S360         | Barron Court                                     | MORANBAH                    | IRC        | 0.362       | 0.362               | 8.2                                   |                     |                   |                     |                   |                     | Urban Local Street                                       |                 |
| 855          | Barrylar Road                                    | WOLFANG                     | IRC        | 3.688       |                     |                                       | 3.688               | 5                 |                     |                   |                     | Rural Local Road (Class 5)                               |                 |
| P003         | Barton Drive Private                             | MORANBAH                    | Private    | 0.729       | 0.729               |                                       |                     |                   |                     |                   |                     | Private Residential with Public Access                   |                 |
| S344         | Barton Drive                                     | MORANBAH                    | IRC        | 0.092       | 0.092               | 8.5                                   | 05.000              |                   |                     |                   |                     | Urban Local Street                                       |                 |
| 89<br>S350   | Barwon Park Middlemount Road<br>Batchelor Parade | MACKENZIE RIVER<br>MORANBAH | IRC        | 35.882      | 0.383               | 12.7                                  | 35.882              | 6                 |                     |                   |                     | Rural Collector Road (Class 4)                           |                 |
| 893          | Bathampton Lane                                  | CLERMONT                    | IRC        | 0.622       | 0.303               | 12.7                                  |                     |                   | 0.622               | 5                 |                     | Urban Local Street                                       |                 |
| \$45         | Bauhanpion Lane<br>Bauhinia Street               | GLENDEN                     | IRC        | 0.297       | 0.297               | 12                                    |                     |                   | U.ULL               |                   |                     | Rural Local Road (Class 5)<br>Urban Local Street         | Industrial area |
| S176         | Beardmore Crescent                               | DYSART                      | IRC        | 1.49        | 1.49                | 12.5                                  |                     |                   |                     |                   |                     | Urban Minor Collector Road                               |                 |
| S130         | Beatty Court                                     | DYSART                      | IRC        | 0.089       | 0.089               | 8.5                                   |                     |                   |                     |                   |                     | Urban Local Street                                       |                 |
| S546         | Beatty Street                                    | CLERMONT                    | IRC        | 0.423       | 0.423               | 10                                    |                     |                   |                     |                   |                     | Urban Local Street                                       |                 |
| S423         | Beetson Street                                   | MORANBAH                    | IRC        | 0.15        | 0.15                | 7.7                                   |                     |                   |                     |                   |                     | Urban Local Street                                       | -               |
| S21          | Bell Place                                       | GLENDEN                     | IRC        | 0.555       | 0.555               | 14                                    |                     |                   |                     |                   |                     | Urban Local Street                                       |                 |
| S139         | Bellarine Court                                  | DYSART                      | IRC        | 0.109       | 0.109               | 8.6                                   |                     |                   |                     |                   |                     | Urban Local Street                                       |                 |
| S365         | Belshore Street                                  | MORANBAH                    | IRC        | 0.504       | 0.504               | 12.7                                  |                     |                   |                     |                   |                     | Urban Minor Collector Road                               |                 |
| S328         | Belyando Avenue                                  | MORANBAH                    | IRC        | 1.701       | 1.701               | 17.9                                  |                     |                   |                     |                   |                     | Urban Major Collector Road                               |                 |
| S372         | Bennett Court                                    | MORANBAH                    | IRC        | 0.122       | 0.122               | 7.5                                   |                     |                   |                     | -                 |                     | Urban Local Street                                       |                 |
| S132<br>S414 | Beresford Crescent                               | DYSART                      | IRC        | 0.946       | 0.946               | 12.5<br>10.4                          |                     |                   |                     |                   |                     | Urban Local Street                                       |                 |
| 889          | Bernborough Avenue Betoota Road                  | MORANBAH<br>WOLFANG         | IRC        | 2.8         | 0.730               | 10.4                                  | 2.8                 | 4                 |                     |                   |                     | Urban Minor Collector Road                               |                 |
| 888          | Bimbah Road                                      | LAGLAN                      | IRC        | 6.344       | +                   |                                       | 2.0                 | *                 | 6.344               | 6                 |                     | Rural Local Road (Class 5)                               |                 |
| 905          | Bingeringo Access Road                           | BELYANDO                    | IRC        | 8.3         |                     |                                       |                     | + +               | 0.011               |                   | 8.3                 | Rural Local Road (Class 5)<br>Rural Local Road (Class 5) |                 |
| 85           | Blackspring Road                                 | DYSART                      | IRC        | 3.471       | 1                   |                                       |                     | + +               | 3.471               | 4                 | 5.0                 | Rural Local Road (Class 5)<br>Rural Local Road (Class 5) |                 |
| 859          | Blair Athol Mine Road                            | CLERMONT                    | IRC        | 13.244      | 13.244              | 7                                     |                     |                   |                     |                   |                     | Rural Collector Road (Class 3)                           |                 |
| S559         | Blair Street                                     | CLERMONT                    | IRC        | 0.563       | 0.563               | 12                                    |                     |                   |                     |                   |                     | Urban Local Street                                       |                 |
|              | 4                                                |                             |            |             |                     | · · · · · · · · · · · · · · · · · · · |                     |                   |                     |                   |                     |                                                          |                 |

Document Owner: E&I Version 2 - ECM 4778609

Page 1 of 12

|                |                                                     |                     |                        | LENGTH           | SEA                 | LED ROAD          | GRAVEL              | LED ROAD          | FORM                | ED ROAD           | UNFORMED ROAD       | ROAD HIERARCHY FUNCTIONALITY                             | ADDITIONAL      |
|----------------|-----------------------------------------------------|---------------------|------------------------|------------------|---------------------|-------------------|---------------------|-------------------|---------------------|-------------------|---------------------|----------------------------------------------------------|-----------------|
| ROAD NUMBER    | ROAD NAME                                           | LOCALITY            | ROAD OWNER             | (km)             | Road Length<br>(km) | Av Road Width (m) | Road Length<br>(km) | Av Road Width (m) | Road Length<br>(km) | Av Road Width (m) | Road Length<br>(km) | CLASS                                                    | CHARACTERISTIC  |
| S555           | Blamey Court                                        | CLERMONT            | IRC                    | 0.063            | 0.063               | 12                |                     |                   |                     |                   |                     | Urban Local Street                                       |                 |
| S552           | Blamey Street                                       | CLERMONT            | IRC                    | 0.417            | 0.417               | 12                |                     |                   |                     |                   |                     | Urban Local Street                                       |                 |
| S437           | Bligh Court                                         | MORANBAH            | IRC                    | 0.085            | 0.085               | 6.9               |                     |                   |                     |                   |                     | Urban Local Street                                       |                 |
| 5127           | Blue Mountain Road                                  | BLUE MOUNTAIN       | Transport & Main Roads | 28.437           | 28.437              |                   |                     |                   |                     |                   |                     | TMR Road                                                 | ł               |
| S457<br>88     | Boal Lane                                           | MORANBAH<br>DYSART  | IRC                    | 0.08 27.707      | 0.08                | 5.4               | 27.707              | 6                 |                     |                   |                     | Urban Local Street                                       |                 |
| \$310          | Booroondarra Capella Road<br>Border Drive           | MORANBAH            | IRC                    | 0.176            | 0.176               | 5.8               | 21.101              | 0                 |                     |                   |                     | Rural Local Road (Class 5)<br>Urban Local Street         |                 |
| 525            | Borgs Road                                          | BLUE MOUNTAIN       | IRC                    | 0.806            | 0.170               | 3.0               | 0.806               | 4                 |                     |                   |                     | Rural Local Road (Class 5)                               |                 |
| S10            | Bovey Street                                        | NEBO                | IRC                    | 0.548            | 0.548               | 7                 | 0.000               |                   |                     |                   |                     | Urban Local Street                                       |                 |
| S339           | Bowen Court                                         | MORANBAH            | IRC                    | 0.189            | 0.189               | 10.9              |                     |                   |                     |                   |                     | Urban Local Street                                       | ĺ               |
| 88B            | Bowen Developmental Road                            | BELYANDO            | Transport & Main Roads | 17.668           | 17.668              |                   |                     |                   |                     |                   |                     | TMR Road                                                 |                 |
| S4             | Bowen Street                                        | NEBO                | IRC                    | 0.803            | 0.803               | 7                 |                     |                   |                     |                   |                     | Urban Minor Collector Road                               |                 |
| S524           | Box Street                                          | CLERMONT            | IRC                    | 1.575            | 1.575               | 8.2               |                     |                   |                     |                   |                     | Urban Local Street                                       |                 |
| ACS01          | Boxing Club Access                                  | MORANBAH            | IRC                    | 0.044            | 0.044               | 6.8               |                     |                   |                     |                   |                     | Urban Local Street                                       |                 |
| S410           | Boyle Drive                                         | MORANBAH            | IRC                    | 0.258            | 0.258               | 10.9              |                     |                   |                     |                   |                     | Urban Local Street                                       | l               |
| S140           | Bradford Street                                     | DYSART              | IRC                    | 0.234            | 0.234               | 11.6              |                     |                   |                     |                   |                     | Urban Local Street                                       | Industrial area |
| \$390<br>524   | Bradman Street                                      | MORANBAH            | IRC                    | 0.697            | 0.697               | 10.9              |                     |                   |                     |                   |                     | Urban Local Street                                       | 1               |
| 524<br>S244    | Braeside Road<br>Brahman Street                     | NEBO<br>MIDDLEMOUNT | IRC                    | 0.516            | 0.516               | 14                |                     | +                 |                     |                   |                     | Rural Collector Road (Class 4)                           |                 |
| \$244<br>\$162 | Brennan Street                                      | DYSART              | IRC                    | 0.291            | 0.291               | 8.7               |                     | 1                 |                     | 1                 |                     | Urban Local Street<br>Urban Local Street                 | Industrial area |
| 526            | Bridson Road                                        | BLUE MOUNTAIN       | IRC                    | 2.599            | 5.231               | 0.7               | 2.599               | 6                 |                     |                   |                     | Urban Local Street<br>Rural Local Road (Class 5)         |                 |
| 873            | Brigalow Road                                       | CLERMONT            | IRC                    | 6.159            |                     |                   | 2.000               |                   | 6.159               | 5                 |                     | Rural Local Road (Class 5)                               |                 |
| P004           | Broadlea Road                                       | COPPABELLA          | Private                | 5.649            |                     |                   | 5.649               | 8                 |                     | -                 |                     | Private with Public Access                               | ĺ               |
| S193           | Broadsound Avenue                                   | DYSART              | IRC                    | 0.624            | 0.624               | 9                 |                     |                   |                     |                   |                     | Urban Local Road                                         |                 |
| S198           | Brock Crescent                                      | DYSART              | IRC                    | 0.621            | 0.621               | 8.5               |                     |                   |                     |                   |                     | Urban Local Street                                       |                 |
| S200           | Brolga Lane                                         | DYSART              | IRC                    | 0.099            | 0.099               | 8.5               |                     |                   |                     |                   |                     | Urban Local Street                                       |                 |
| S179           | Brown Street                                        | DYSART              | IRC                    | 0.3              | 0.3                 | 8.5               |                     |                   |                     |                   |                     | Urban Local Street                                       |                 |
| 47             | Browns Road                                         | CARMILA             | IRC                    | 1.196            | 0.49                | 3.7               | 0.7                 | 4.1               |                     |                   |                     | Rural Local Road (Class 5)                               |                 |
| 10G            | Bruce Highway North                                 | CARMILA             | Transport & Main Roads | 85.364           | 85.364              |                   |                     |                   |                     |                   |                     | TMR Road                                                 | ł               |
| 10F            | Bruce Highway South                                 | ST LAWRENCE         | Transport & Main Roads | 28.604<br>45.061 | 28.604<br>3.15      |                   |                     |                   |                     |                   |                     | TMR Road                                                 | 1               |
| 812<br>804     | Bulliwallah Road<br>Bulls Head Road                 | BELYANDO            | IRC                    | 45.061 25.071    | 3.15                | 8                 | 41.911<br>25.071    | 6                 |                     |                   |                     | Rural Local Road (Class 5)                               |                 |
| 523            | Burgess Road                                        | NEBO                | IRC                    | 2.611            |                     |                   | 2.611               | 5                 |                     |                   |                     | Rural Local Road (Class 5)<br>Rural Local Road (Class 5) |                 |
| S379           | Burke Drive                                         | MORANBAH            | IRC                    | 0.339            | 0.339               | 11                | 2.011               | Ū                 |                     |                   |                     | Urban Local Street                                       |                 |
| S228           | Burns Court                                         | MIDDLEMOUNT         | IRC                    | 0.242            | 0.242               | 14                |                     |                   |                     |                   |                     | Urban Local Street                                       | l .             |
| 505            | Burrenbring Road                                    | NEBO                | IRC                    | 1.602            |                     |                   | 1.602               | 6                 |                     |                   |                     | Rural Local Road (Class 5)                               |                 |
| P005           | Burton Mine Access                                  | BURTON              | Private                | 5.436            | 5.436               |                   |                     |                   |                     |                   |                     | Private with Public Access                               |                 |
| 2              | Burwood Road                                        | ST LAWRENCE         | IRC                    | 7.834            |                     |                   | 7.834               | 4                 |                     |                   |                     | Rural Local Road (Class 5)                               |                 |
| S443           | Bushlark Drive                                      | MORANBAH            | IRC                    | 0.639            | 0.639               | 7                 |                     |                   |                     |                   |                     | Urban Local Street                                       | 1               |
| 806            | Bygana Road                                         | ELGIN               | IRC                    | 39.287           |                     |                   | 39.287              | 6                 |                     |                   |                     | Rural Local Road (Class 5)                               |                 |
| S163           | Caleb Crescent                                      | DYSART              | IRC                    | 0.271            | 0.271               | 6.7               |                     |                   |                     |                   |                     | Urban Local Street                                       | ł               |
| S138           | Calvert Court                                       | DYSART              | IRC                    | 0.09             | 0.09                | 8.6               |                     |                   |                     |                   |                     | Urban Local Street                                       | ł               |
| 853<br>33      | Calveston Road                                      | KILCUMMIN           | IRC                    | 11.869           |                     |                   | 11.869              | 6                 | 1.723               |                   |                     | Rural Local Road (Class 5)                               | 1               |
| 53<br>S169     | Camerons Road<br>Campbell Street                    | CARMILA<br>DYSART   | IRC                    | 0.101            | 0.101               | 8.5               |                     |                   | 1.723               | 5                 |                     | Rural Local Road (Class 5)                               |                 |
| 51             | Campbell Street<br>Campbells Crebers Road           | CARMILA             | IRC                    | 2.01             | 2.01                | 6.5               |                     | 1                 |                     | 1                 |                     | Urban Local Street                                       |                 |
| \$558          | Campbells Crebers Road                              | CLERMONT            | IRC                    | 0.067            | 0.067               | 12                |                     |                   |                     |                   |                     | Rural Local Road (Class 5)<br>Urban Local Street         | (               |
| 63             | Canning Woods Road                                  | ILBILBIE            | IRC                    | 1.357            |                     |                   | 1.357               | 5                 |                     |                   |                     | Rural Local Road (Class 5)                               | Í               |
| S111           | Cannon Street                                       | ST LAWRENCE         | IRC                    | 0.22             | 0.22                | 5                 |                     |                   |                     |                   |                     | Urban Local Street                                       |                 |
| 102            | Cape Palmerston Road                                | ILBILBIE            | IRC                    | 6.399            |                     |                   | 6.399               | 7                 |                     |                   |                     | Rural Local Road (Class 5)                               |                 |
| S504           | Capella Lane                                        | CLERMONT            | IRC                    | 0.528            | 0.528               | 7                 |                     |                   |                     |                   |                     | Urban Local Street                                       |                 |
| S505           | Capella Street                                      | CLERMONT            | IRC                    | 0.835            | 0.835               | 22.5              |                     |                   |                     |                   |                     | Urban Arterial Road                                      |                 |
| S503           | Capricorn Street                                    | CLERMONT            | IRC                    | 1.949            | 1.949               | 13.6              |                     |                   |                     |                   |                     | Urban Major Collector Road                               |                 |
| S532           | Carbine Court                                       | CLERMONT            | IRC                    | 0.103            | 0.103               | 12.1              |                     |                   |                     |                   |                     | Urban Local Street                                       | ł               |
| 78             | Carfax Road                                         | DYSART              | IRC                    | 31.77            |                     |                   | 31.77               | 7                 |                     |                   |                     | Rural Collector Road (Class 4)                           | ł               |
| S561           | Carina Crescent                                     | CLERMONT            | IRC                    | 0.46             | 0.46                | 12                | 4.005               | 7                 |                     |                   |                     | Urban Local Street                                       | ł               |
| 8110           | Carmichael Road                                     | LAGLAN              | IRC                    | 4.825            | 0.381               | 6                 | 4.825               | 1                 |                     |                   |                     | Rural Local Road (Class 5)                               | 1               |
| 30a<br>30      | Carmila Beach Esplanade<br>Carmila Beach Road       | CARMILA             | IRC                    | 0.381 5.773      | 0.381               | 6                 |                     |                   |                     |                   |                     | Rural Local Road (Class 5)                               | 1               |
| 30<br>ACS005   | Carmila Beach Road<br>Carmila Transfer Station Road |                     | IRC                    | 0.11             | 0.11                | 0                 |                     | +                 |                     |                   |                     | Rural Local Road (Class 5)                               |                 |
| 31             | Carmila West Road                                   | CARMILA             | IRC                    | 16.039           | 0.11<br>12.39       | 5.6               | 3.6436              | 3.5               |                     |                   |                     | Driveway<br>Rural Local Road (Class 5)                   | (               |
| 31a            | Carmila West Road                                   | CARMILA             | IRC                    | 0.088            | 0.088               | 3                 | 0.0100              | 0.0               |                     |                   |                     | Urban Local Road                                         | 1               |
| 876            | Carrie Downs Road                                   | WOLFANG             | IRC                    | 2.247            | 0.000               | -                 | 2.247               | 4                 |                     |                   |                     | Rural Local Road (Class 5)                               | Í               |
| S227           | Carter Place                                        | MIDDLEMOUNT         | IRC                    | 0.208            | 0.208               | 9.2               |                     |                   |                     |                   |                     | Urban Local Street                                       |                 |
| S341           | Casey Court                                         | MORANBAH            | IRC                    | 0.194            | 0.194               | 10.9              |                     |                   |                     |                   |                     | Urban Local Street                                       |                 |
|                |                                                     |                     |                        |                  |                     |                   |                     |                   |                     |                   |                     |                                                          |                 |

Document Owner: E&I Version 2 - ECM 4778609 Page 2 of 12

|                |                                          |                          |                               | LENGTH         | SEALE               | ED ROAD           | GRAVE               | LLED ROAD         | FORM                | ED ROAD           | UNFORMED ROAD       | ROAD HIERARCHY FUNCTIONALITY ADDITIONAL              |
|----------------|------------------------------------------|--------------------------|-------------------------------|----------------|---------------------|-------------------|---------------------|-------------------|---------------------|-------------------|---------------------|------------------------------------------------------|
| ROAD NUMBER    | ROAD NAME                                | LOCALITY                 | ROAD OWNER                    | (km)           | Road Length<br>(km) | Av Road Width (m) | Road Length<br>(km) | Av Road Width (m) | Road Length<br>(km) | Av Road Width (m) | Road Length<br>(km) | CLASS CHARACTERISTIC                                 |
| S15            | Cassia Court                             | NEBO                     | IRC                           | 0.535          | 0.535               | 6                 | χ. γ                |                   | <b>X</b> <i>Y</i>   |                   | . ,                 | Urban Local Street                                   |
| S126           | Caswell Street                           | DYSART                   | IRC                           | 0.433          | 0.433               | 12.5              |                     |                   |                     |                   |                     | Urban Local Street                                   |
| S321           | Cavanagh Court                           | MORANBAH                 | IRC                           | 0.147          | 0.147               | 13.1              |                     |                   |                     |                   |                     | Urban Local Street Industrial area                   |
| S512           | Cemetery Road                            | CLERMONT                 | IRC                           | 0.804          | 0.804               | 6.8               |                     |                   |                     |                   |                     | Urban Local Road Industrial area                     |
| 519b           | Cemetery Road                            | NEBO                     | IRC                           | 1.989          | 1.989               | 6                 |                     |                   |                     |                   |                     | Urban Local Road                                     |
| S206<br>S207   | Centenary Drive North                    | MIDDLEMOUNT              | IRC                           | 3.429<br>2.645 | 3.429<br>2.645      | 13                |                     |                   |                     |                   |                     | Urban Major Collector Road                           |
| S207<br>S236   | Centenary Drive South<br>Chappell Street | MIDDLEMOUNT              | IRC                           | 0.619          | 2.645               | 10                |                     |                   |                     |                   |                     | Urban Major Collector Road                           |
| S230<br>S241   | Charles Randell Crescent                 | MIDDLEMOUNT              | IRC                           | 0.418          | 0.418               | 12                |                     |                   |                     |                   |                     | Urban Local Street Urban Local Street                |
| S513           | Charles Street                           | CLERMONT                 | IRC                           | 0.689          | 0.410               | 12                | 0.689               | 8.5               |                     |                   |                     | Urban Local Street<br>Urban Local Street             |
| 834            | Cheeseborough Road                       | CLERMONT                 | IRC                           | 7.869          | 3.55                | 6.1               | 4.319               | 6.9               |                     |                   |                     | Rural Collector Road (Class 4)                       |
| S391           | Chifley Court                            | MORANBAH                 | IRC                           | 0.161          | 0.161               | 7.5               | 4.010               | 0.0               |                     |                   |                     | Urban Local Street                                   |
| S184           | Christian Street                         | DYSART                   | IRC                           | 0.3            | 0.3                 | 9.5               |                     |                   |                     |                   |                     | Urban Local Street                                   |
| S209           | Clarence Baker Drive                     | MIDDLEMOUNT              | IRC                           | 1.408          | 1.408               | 12                |                     |                   |                     |                   |                     | Urban Minor Collector Road                           |
| S43            | Clark Court                              | GLENDEN                  | IRC                           | 0.142          | 0.142               | 7                 |                     |                   |                     |                   |                     | Urban Local Street                                   |
| S442           | Clements Street                          | MORANBAH                 | IRC                           | 1.777          | 1.777               | 16.4              |                     |                   |                     |                   |                     | Urban Major Collector Road                           |
| 552            | Clermont Alpha Road                      | CLERMONT                 | Transport & Main Roads        | 102.971        | 33.187              | 8                 | 69.784              | 8                 |                     |                   |                     | TMR Road                                             |
| 551            | Clermont Connection Road                 | CLERMONT                 | Transport & Main Roads        | 2.192          | 2.192               | 9.2               |                     |                   |                     |                   |                     | TMR Road                                             |
| S438           | Clews Lane                               | MORANBAH                 | IRC                           | 0.086          | 0.086               | 7.9               |                     |                   |                     |                   |                     | Urban Local Street                                   |
| 83             | Cluen Access Road                        | DYSART                   | IRC                           | 14.149         |                     |                   | 14.149              | 5                 |                     |                   |                     | Rural Local Road (Class 5)                           |
| S369           | Cobb Court                               | MORANBAH                 | IRC                           | 0.109          | 0.109               | 7.5               |                     |                   |                     |                   |                     | Urban Local Street                                   |
| 531            | Cockenzie Road                           | STRATHFIELD              | IRC                           | 17.948         | 5.34                | 5.4               | 12.61               | 5.5               |                     |                   |                     | Rural Local Road (Class 5)                           |
| S175           | Coleman Street                           | DYSART                   | IRC                           | 0.178          | 0.178               | 8.7               |                     |                   |                     |                   |                     | Urban Local Street                                   |
| 64             | Collaroy Killarney Road                  | COLLAROY                 | IRC                           | 45.674         | 1.56                | 5                 | 44.114              | 5                 |                     |                   |                     | Rural Collector Road (Class 4)                       |
| 66             | Collaroy Tierawoomba Road                | COLLAROY                 | IRC                           | 35.44          |                     |                   | 35.44               | 11                |                     |                   |                     | Rural Local Road (Class 5)                           |
| S319           | Colliery Street                          | MORANBAH                 | IRC                           | 0.234          | 0.234               | 13.1              |                     |                   |                     |                   |                     | Urban Local Street                                   |
| S548           | Collins Street                           | CLERMONT                 | IRC                           | 0.778          | 0.778               | 12                |                     |                   |                     |                   |                     | Urban Local Street                                   |
| 5307<br>29     | Collinsville Elphinstone Road            | ELPHINSTONE<br>CLAIRVIEW | Transport & Main Roads<br>IRC | 50.066<br>4.67 | 50.066<br>4.67      | 4                 |                     |                   |                     |                   |                     | TMR Road                                             |
| 29<br>S40      | Colonial Drive                           |                          | IRC                           | 0.142          | 4.67                | 8                 |                     |                   |                     |                   |                     | Urban Local Street                                   |
| 19             | Comerford Court<br>Connollys Road        | GLENDEN<br>CLAIRVIEW     | IRC                           | 2.422          | 1.162               | 3.3               | 1.26                | 3.9               |                     |                   |                     | Urban Local Street<br>Rural Local Road (Class 5)     |
| \$367          | Connor Drive                             | MORANBAH                 | IRC                           | 0.382          | 0.382               | 10.5              | 1.20                | 3.9               |                     |                   |                     |                                                      |
| 67             | Connors River Collaroy Road              | LOTUS CREEK              | IRC                           | 29.594         | 1.714               | 4.2               | 27.88               | 4.9               |                     |                   |                     | Urban Local Street<br>Rural Collector Road (Class 4) |
| S136           | Connors Street                           | DYSART                   | IRC                           | 0.389          | 0.389               | 8.7               | 21.00               | 4.0               |                     |                   |                     | Urban Local Street                                   |
| 821            | Coobyanga Road                           | KILCUMMIN                | IRC                           | 7.022          |                     |                   | 7.022               | 5                 |                     |                   |                     | Rural Local Road (Class 5)                           |
| S338           | Cook Court                               | MORANBAH                 | IRC                           | 0.147          | 0.147               | 10.9              |                     | -                 |                     |                   |                     | Urban Local Street                                   |
| S187           | Cook Crescent                            | DYSART                   | IRC                           | 0.379          | 0.379               | 8.5               |                     |                   |                     |                   |                     | Urban Local Street                                   |
| S124           | Coral Court                              | ILBILBIE                 | IRC                           | 0.071          | 0.071               | 7                 |                     |                   |                     |                   |                     | Urban Local Street                                   |
| S568           | Cosgrove Court                           | CLERMONT                 | IRC                           | 0.104          | 0.104               | 5.7               |                     |                   |                     |                   |                     | Urban Local Street                                   |
| 82             | Cotherstone Capella Road                 | DYSART                   | IRC                           | 17.168         |                     |                   | 17.168              | 7                 |                     |                   |                     | Rural Collector Road (Class 4)                       |
| 864            | Cottonpatch Lane                         | CLERMONT                 | IRC                           | 1.301          | 1.301               | 7                 |                     |                   |                     |                   |                     | Urban Local Street                                   |
| S185           | Council Chambers Street                  | DYSART                   | IRC                           | 0.175          | 0.175               | 9.3               |                     |                   |                     |                   |                     | Urban Local Street                                   |
| S41            | Cowan Street                             | GLENDEN                  | IRC                           | 0.099          | 0.099               | 10                |                     |                   |                     |                   |                     | Urban Local Street                                   |
| 840            | Craven Road                              | QUETTA                   | IRC                           | 35.684         |                     |                   | 35.684              | 7                 |                     |                   |                     | Rural Local Road (Class 5)                           |
| S153           | Crawford Street                          | DYSART                   | IRC                           | 0.299          | 0.299               | 8.7               |                     |                   |                     |                   |                     | Urban Local Street                                   |
| S441           | Croker Court                             | MORANBAH                 | IRC                           | 0.22           | 0.22                | 8.2               |                     |                   |                     |                   |                     | Urban Local Street                                   |
| S440           | Crompton Street                          | MORANBAH                 | IRC                           | 0.385          | 0.385               | 8.2               |                     |                   |                     |                   |                     | Urban Local Street                                   |
| S455           | Cunningham Way                           | MORANBAH                 | IRC                           | 0.269          | 0.269               | 6.9               | 0.511               | -                 |                     |                   |                     | Urban Minor Collector Road                           |
| 866            | Curragundi Road                          | WOLFANG                  | IRC                           | 2.544          | 0.000               | 40.5              | 2.544               | 5                 |                     |                   |                     | Rural Local Road (Class 5)                           |
| \$327<br>\$408 | Curtin Street                            | MORANBAH<br>MORANBAH     | IRC                           | 0.203          | 0.203               | 18.5              |                     |                   |                     |                   |                     | Urban Local Street                                   |
| S529           | Cuthbert Street                          |                          | IRC                           |                | 1.102               |                   | 0.057               | 7                 |                     |                   |                     | Urban Local Street                                   |
| S529<br>S35    | Daintree Street Daiton Place             | CLERMONT<br>GLENDEN      | IRC                           | 1.159<br>0.467 | 0.467               | 6.5<br>12         | 0.007               | 1                 |                     |                   |                     | Urban Local Street                                   |
| 535<br>74b     | Dairion Piace<br>Daunia Road             | COPPABELLA               | IRC                           | 14.168         | 2.088               | 6.3               | 12.08               | 7.4               |                     | 1                 |                     | Urban Local Street<br>Rural Collector Road (Class 4) |
| P016           | Davidson Street                          | COPPABELLA               | Private                       | 0.157          | 0.157               | 6.9               | 12.00               | 1.4               |                     | 1                 |                     | Private Residential with Public Access               |
| S250           | Davidson Street                          | MIDDLEMOUNT              | IRC                           | 0.044          | 0.044               | 8.6               |                     | + +               |                     | 1                 |                     | Urban Local Street                                   |
| S566           | Davis Court                              | CLERMONT                 | IRC                           | 0.111          | 0.111               | 6.5               |                     |                   |                     |                   |                     | Urban Local Street<br>Urban Local Street             |
| S208           | Dawson Street                            | MIDDLEMOUNT              | IRC                           | 0.457          | 0.15                | 8.5               | 0.307               | 5.1               |                     |                   |                     | Urban Local Street                                   |
| S413           | De Castella Drive                        | MORANBAH                 | IRC                           | 0.325          | 0.325               | 10.9              |                     |                   |                     |                   |                     | Urban Local Street                                   |
| 805            | Degulla Road                             | LAGLAN                   | IRC                           | 10.251         |                     |                   |                     |                   | 10.251              | 6                 |                     | Rural Local Road (Class 5)                           |
| S5             | Denison Street                           | NEBO                     | IRC                           | 0.396          | 0.396               | 7                 |                     |                   |                     |                   |                     | Urban Local Road                                     |
| S248           | Depot Access Road                        | MIDDLEMOUNT              | IRC                           | 0.08           | 0.08                | 6.5               |                     | 1                 |                     |                   |                     | Driveway                                             |
| S563           | Derrett Court                            | CLERMONT                 | IRC                           | 0.074          | 0.074               | 12                |                     | 1                 |                     |                   |                     | Urban Local Street                                   |
| S24            | Dinang Crescent                          | GLENDEN                  | IRC                           | 0.769          | 0.769               | 9                 |                     |                   |                     |                   |                     | Urban Local Street                                   |
| S304           | Dittman Drive                            | MORANBAH                 | IRC                           | 0.267          | 0.267               | 5.8               |                     |                   |                     |                   |                     | Urban Local Street                                   |
|                |                                          |                          |                               |                |                     |                   |                     |                   |                     |                   |                     |                                                      |