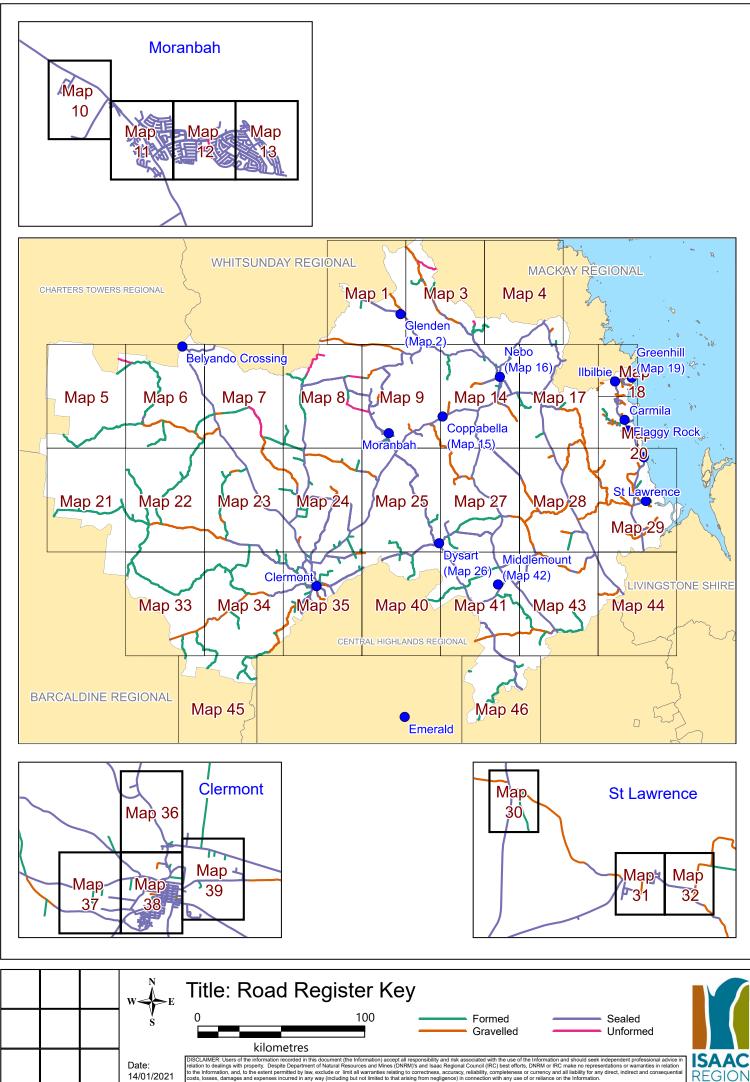

|              |                                                  |                             |            |             |                     | ROAD REGI                             | STER                |                   |                     |                   |                     |                                                          |                 |
|--------------|--------------------------------------------------|-----------------------------|------------|-------------|---------------------|---------------------------------------|---------------------|-------------------|---------------------|-------------------|---------------------|----------------------------------------------------------|-----------------|
|              |                                                  |                             |            | LENGTH      | SEAL                | ED ROAD                               | GRAVE               | ELLED ROAD        | FORM                | IED ROAD          | UNFORMED ROAD       | ROAD HIERARCHY FUNCTIONALITY                             | ADDITIONAL      |
| ROAD NUMBER  | ROAD NAME                                        | LOCALITY                    | ROAD OWNER | (km)        | Road Length<br>(km) | Av Road Width (m)                     | Road Length<br>(km) | Av Road Width (m) | Road Length<br>(km) | Av Road Width (m) | Road Length<br>(km) | CLASS                                                    | CHARACTERISTIC  |
| S329         | Acacia Street                                    | MORANBAH                    | IRC        | 0.397       | 0.397               | 12.8                                  |                     |                   |                     |                   |                     | Urban Local Street                                       |                 |
| S155         | Acton Court                                      | DYSART                      | IRC        | 0.093       | 0.093               | 8.5                                   |                     |                   |                     |                   |                     | Urban Local Street                                       |                 |
| S105         | Adair Street                                     | ST LAWRENCE                 | IRC        | 0.147       | 0.147               | 5                                     |                     |                   |                     |                   |                     | Urban Local Street                                       |                 |
| S177<br>827  | Adair Street                                     | DYSART<br>CLERMONT          | IRC        | 0.304       | 0.304               | 12.6                                  |                     |                   |                     |                   |                     | Urban Local Street                                       |                 |
| 522          | Airport Road<br>Airstrip Road                    | NEBO                        | IRC        | 6.824       | 6.824               | 4                                     |                     |                   |                     |                   |                     | Rural Local Road (Class 5)<br>Urban Local Road           |                 |
| S249         | Airstrip Road                                    | MIDDLEMOUNT                 | IRC        | 0.771       | 0.771               | 9                                     |                     |                   |                     |                   |                     | Rural Local Road (Class 5)                               |                 |
| 892          | Albert Lane                                      | CLERMONT                    | IRC        | 0.226       | 0.771               | Ŭ                                     | 0.226               | 4                 |                     |                   |                     | Urban Local Street                                       |                 |
| 802          | Albro Road                                       | LAGLAN                      | IRC        | 28.468      |                     |                                       | 28.468              | 7                 |                     |                   |                     | Rural Local Road (Class 5)                               |                 |
| S233         | Alfred Quinn Drive                               | MIDDLEMOUNT                 | IRC        | 1.486       | 1.486               | 12                                    |                     |                   |                     |                   |                     | Urban Minor Collector Road                               |                 |
| 884          | Alinya Road                                      | LAGLAN                      | IRC        | 3.301       |                     |                                       | 3.301               | 6                 |                     |                   |                     | Rural Local Road (Class 5)                               |                 |
| 857          | Alpha Bypass Road                                | CLERMONT                    | IRC        | 5.433       | 3.44                | 6.7                                   | 1.993               | 7.8               |                     |                   |                     | Rural Collector Road (Class 4)                           |                 |
| P345         | Amber Court                                      | MORANBAH                    | Private    | 0.138       | 0.138               | 8.5                                   |                     |                   |                     |                   |                     | Private Residential with Public Access                   |                 |
| S431         | Anderson Court                                   | MORANBAH                    | IRC        | 0.584       | 0.584               | 7.9                                   |                     |                   |                     |                   |                     | Urban Local Street                                       |                 |
| 74           | Annandale Road                                   | VALKYRIE                    | IRC        | 26.508      |                     |                                       | 26.508              | 7                 |                     |                   |                     | Rural Local Road (Class 5)                               |                 |
| S14<br>S353  | Anne Street                                      | NEBO                        | IRC<br>IRC | 0.669       | 0.669               | 6<br>17.9                             |                     |                   |                     |                   |                     | Urban Local Street                                       |                 |
| 8353         | Appleton Street<br>Appos Road                    | MORANBAH<br>CLERMONT        | IRC        | 0.293 3.996 | 0.293               | 17.9                                  |                     |                   | 3.996               | 6                 |                     | Urban Minor Collector Road                               |                 |
| 877<br>S370  | Appos Road<br>Archer Drive                       | MORANBAH                    | IRC        | 0.723       | 0.723               | 10.9                                  |                     | + +               | 3.990               | o                 |                     | Rural Local Road (Class 5)<br>Urban Minor Collector Road |                 |
| \$354        | Arkana Terrace                                   | MORANBAH                    | IRC        | 0.77        | 0.77                | 10.9                                  |                     |                   |                     |                   |                     | Urban Local Street                                       |                 |
| S186         | Armstrong Crescent                               | DYSART                      | IRC        | 0.295       | 0.295               | 8.5                                   |                     |                   |                     |                   |                     | Urban Local Street                                       |                 |
| S112         | Arthur Street                                    | ST LAWRENCE                 | IRC        | 0.239       | 0.239               | 5                                     |                     |                   |                     |                   |                     | Urban Local Street                                       |                 |
| S23          | Atherton Crescent                                | GLENDEN                     | IRC        | 0.564       | 0.564               | 10                                    |                     |                   |                     |                   |                     | Urban Local Street                                       |                 |
| S549         | Athol Court                                      | CLERMONT                    | IRC        | 0.278       | 0.278               | 12                                    |                     |                   |                     |                   |                     | Urban Local Street                                       |                 |
| S224         | Atkinson Street                                  | MIDDLEMOUNT                 | IRC        | 0.131       | 0.131               | 9                                     |                     |                   |                     |                   |                     | Urban Local Street                                       |                 |
| 880          | Avalon Road                                      | CLERMONT                    | IRC        | 0.847       |                     |                                       | 0.847               | 5                 |                     |                   |                     | Rural Local Road (Class 5)                               |                 |
| 813          | Avon Road                                        | BELYANDO                    | IRC        | 42.909      |                     |                                       | 4.979               | 4.6               | 16.346              | 4.6               | 21.584              | Rural Collector Road (Class 4)                           |                 |
| S347         | Bacon Lane                                       | MORANBAH                    | IRC        | 0.516       | 0.516               | 11.7                                  |                     |                   |                     |                   |                     | Urban Minor Collector Road                               |                 |
| S346         | Bacon Street                                     | MORANBAH                    | IRC        | 0.574       | 0.574               | 11.2                                  |                     |                   |                     |                   |                     | Urban Minor Collector Road                               |                 |
| S11<br>9     | Baker Street                                     | NEBO                        | IRC<br>IRC | 0.378 3.977 | 0.378               | 7<br>0.187                            | 3.997               | 4.7               |                     |                   |                     | Urban Local Street                                       |                 |
| 9<br>41      | Bar Plains Road<br>Barbours Road                 | ST LAWRENCE<br>CARMILA      | IRC        | 0.848       | 0.08                | 0.187                                 | 3.997               | 4./               | 0.848               | 4                 |                     | Rural Local Road (Class 5)                               |                 |
| \$331        | Barcoo Drive                                     | MORANBAH                    | IRC        | 0.301       | 0.301               | 10.9                                  |                     |                   | 0.040               | -                 |                     | Rural Local Road (Class 5)<br>Urban Local Street         |                 |
| P021         | Barker Road                                      | TURRAWULLA                  | Private    | 0.87        |                     |                                       |                     |                   |                     |                   | 12.03               | Private Driveway                                         |                 |
| 70           | Barmount Road                                    | LOTUS CREEK                 | IRC        | 14.48       | 8.26                | 3.8                                   | 6.22                | 4.2               |                     |                   |                     | Rural Local Road (Class 5)                               |                 |
| 99           | Barmount South Road                              | LOTUS CREEK                 | IRC        | 9.973       |                     |                                       | 9.973               | 5                 |                     |                   |                     | Rural Local Road (Class 5)                               |                 |
| S396         | Barraclough Crescent                             | MORANBAH                    | IRC        | 0.516       | 0.516               | 10.9                                  |                     |                   |                     |                   |                     | Urban Local Street                                       |                 |
| S167         | Barrett Street                                   | DYSART                      | IRC        | 0.198       | 0.198               | 8.7                                   |                     |                   |                     |                   |                     | Urban Local Street                                       |                 |
| S360         | Barron Court                                     | MORANBAH                    | IRC        | 0.362       | 0.362               | 8.2                                   |                     |                   |                     |                   |                     | Urban Local Street                                       |                 |
| 855          | Barrylar Road                                    | WOLFANG                     | IRC        | 3.688       |                     |                                       | 3.688               | 5                 |                     |                   |                     | Rural Local Road (Class 5)                               |                 |
| P003         | Barton Drive Private                             | MORANBAH                    | Private    | 0.729       | 0.729               |                                       |                     |                   |                     |                   |                     | Private Residential with Public Access                   |                 |
| S344         | Barton Drive                                     | MORANBAH                    | IRC        | 0.092       | 0.092               | 8.5                                   | 05.000              |                   |                     |                   |                     | Urban Local Street                                       |                 |
| 89<br>S350   | Barwon Park Middlemount Road<br>Batchelor Parade | MACKENZIE RIVER<br>MORANBAH | IRC        | 35.882      | 0.383               | 12.7                                  | 35.882              | 6                 |                     |                   |                     | Rural Collector Road (Class 4)                           |                 |
| 893          | Bathampton Lane                                  | CLERMONT                    | IRC        | 0.622       | 0.303               | 12.7                                  |                     |                   | 0.622               | 5                 |                     | Urban Local Street                                       |                 |
| \$45         | Bauhanpion Lane<br>Bauhinia Street               | GLENDEN                     | IRC        | 0.297       | 0.297               | 12                                    |                     |                   | U.ULL               |                   |                     | Rural Local Road (Class 5)<br>Urban Local Street         | Industrial area |
| S176         | Beardmore Crescent                               | DYSART                      | IRC        | 1.49        | 1.49                | 12.5                                  |                     |                   |                     |                   |                     | Urban Minor Collector Road                               |                 |
| S130         | Beatty Court                                     | DYSART                      | IRC        | 0.089       | 0.089               | 8.5                                   |                     |                   |                     |                   |                     | Urban Local Street                                       |                 |
| S546         | Beatty Street                                    | CLERMONT                    | IRC        | 0.423       | 0.423               | 10                                    |                     |                   |                     |                   |                     | Urban Local Street                                       |                 |
| S423         | Beetson Street                                   | MORANBAH                    | IRC        | 0.15        | 0.15                | 7.7                                   |                     |                   |                     |                   |                     | Urban Local Street                                       | -               |
| S21          | Bell Place                                       | GLENDEN                     | IRC        | 0.555       | 0.555               | 14                                    |                     |                   |                     |                   |                     | Urban Local Street                                       |                 |
| S139         | Bellarine Court                                  | DYSART                      | IRC        | 0.109       | 0.109               | 8.6                                   |                     |                   |                     |                   |                     | Urban Local Street                                       |                 |
| S365         | Belshore Street                                  | MORANBAH                    | IRC        | 0.504       | 0.504               | 12.7                                  |                     |                   |                     |                   |                     | Urban Minor Collector Road                               |                 |
| S328         | Belyando Avenue                                  | MORANBAH                    | IRC        | 1.701       | 1.701               | 17.9                                  |                     |                   |                     |                   |                     | Urban Major Collector Road                               |                 |
| S372         | Bennett Court                                    | MORANBAH                    | IRC        | 0.122       | 0.122               | 7.5                                   |                     |                   |                     | -                 |                     | Urban Local Street                                       |                 |
| S132<br>S414 | Beresford Crescent                               | DYSART                      | IRC        | 0.946       | 0.946               | 12.5<br>10.4                          |                     |                   |                     |                   |                     | Urban Local Street                                       |                 |
| 889          | Bernborough Avenue Betoota Road                  | MORANBAH<br>WOLFANG         | IRC        | 2.8         | 0.730               | 10.4                                  | 2.8                 | 4                 |                     |                   |                     | Urban Minor Collector Road                               |                 |
| 888          | Bimbah Road                                      | LAGLAN                      | IRC        | 6.344       | +                   |                                       | 2.0                 | *                 | 6.344               | 6                 |                     | Rural Local Road (Class 5)                               |                 |
| 905          | Bingeringo Access Road                           | BELYANDO                    | IRC        | 8.3         |                     |                                       |                     | + +               | 0.011               |                   | 8.3                 | Rural Local Road (Class 5)<br>Rural Local Road (Class 5) |                 |
| 85           | Blackspring Road                                 | DYSART                      | IRC        | 3.471       | 1                   |                                       |                     | + +               | 3.471               | 4                 | 5.0                 | Rural Local Road (Class 5)<br>Rural Local Road (Class 5) |                 |
| 859          | Blair Athol Mine Road                            | CLERMONT                    | IRC        | 13.244      | 13.244              | 7                                     |                     |                   |                     |                   |                     | Rural Collector Road (Class 3)                           |                 |
| S559         | Blair Street                                     | CLERMONT                    | IRC        | 0.563       | 0.563               | 12                                    |                     |                   |                     |                   |                     | Urban Local Street                                       |                 |
|              | 4                                                |                             |            |             |                     | · · · · · · · · · · · · · · · · · · · |                     |                   |                     |                   |                     |                                                          |                 |

Document Owner: E&I Version 2 - ECM 4778609

Page 1 of 12

|                |                                                     |                     |                        | LENGTH           | SEA                 | LED ROAD          | GRAVEL              | LED ROAD          | FORM                | ED ROAD           | UNFORMED ROAD       | ROAD HIERARCHY FUNCTIONALITY                             | ADDITIONAL      |
|----------------|-----------------------------------------------------|---------------------|------------------------|------------------|---------------------|-------------------|---------------------|-------------------|---------------------|-------------------|---------------------|----------------------------------------------------------|-----------------|
| ROAD NUMBER    | ROAD NAME                                           | LOCALITY            | ROAD OWNER             | (km)             | Road Length<br>(km) | Av Road Width (m) | Road Length<br>(km) | Av Road Width (m) | Road Length<br>(km) | Av Road Width (m) | Road Length<br>(km) | CLASS                                                    | CHARACTERISTIC  |
| S555           | Blamey Court                                        | CLERMONT            | IRC                    | 0.063            | 0.063               | 12                |                     |                   |                     |                   |                     | Urban Local Street                                       |                 |
| S552           | Blamey Street                                       | CLERMONT            | IRC                    | 0.417            | 0.417               | 12                |                     |                   |                     |                   |                     | Urban Local Street                                       |                 |
| S437           | Bligh Court                                         | MORANBAH            | IRC                    | 0.085            | 0.085               | 6.9               |                     |                   |                     |                   |                     | Urban Local Street                                       |                 |
| 5127           | Blue Mountain Road                                  | BLUE MOUNTAIN       | Transport & Main Roads | 28.437           | 28.437              |                   |                     |                   |                     |                   |                     | TMR Road                                                 | ł               |
| S457<br>88     | Boal Lane                                           | MORANBAH<br>DYSART  | IRC                    | 0.08 27.707      | 0.08                | 5.4               | 27.707              | 6                 |                     |                   |                     | Urban Local Street                                       |                 |
| \$310          | Booroondarra Capella Road<br>Border Drive           | MORANBAH            | IRC                    | 0.176            | 0.176               | 5.8               | 21.101              | 0                 |                     |                   |                     | Rural Local Road (Class 5)<br>Urban Local Street         |                 |
| 525            | Borgs Road                                          | BLUE MOUNTAIN       | IRC                    | 0.806            | 0.170               | 3.0               | 0.806               | 4                 |                     |                   |                     | Rural Local Road (Class 5)                               |                 |
| S10            | Bovey Street                                        | NEBO                | IRC                    | 0.548            | 0.548               | 7                 | 0.000               |                   |                     |                   |                     | Urban Local Street                                       |                 |
| S339           | Bowen Court                                         | MORANBAH            | IRC                    | 0.189            | 0.189               | 10.9              |                     |                   |                     |                   |                     | Urban Local Street                                       | ĺ               |
| 88B            | Bowen Developmental Road                            | BELYANDO            | Transport & Main Roads | 17.668           | 17.668              |                   |                     |                   |                     |                   |                     | TMR Road                                                 |                 |
| S4             | Bowen Street                                        | NEBO                | IRC                    | 0.803            | 0.803               | 7                 |                     |                   |                     |                   |                     | Urban Minor Collector Road                               |                 |
| S524           | Box Street                                          | CLERMONT            | IRC                    | 1.575            | 1.575               | 8.2               |                     |                   |                     |                   |                     | Urban Local Street                                       |                 |
| ACS01          | Boxing Club Access                                  | MORANBAH            | IRC                    | 0.044            | 0.044               | 6.8               |                     |                   |                     |                   |                     | Urban Local Street                                       |                 |
| S410           | Boyle Drive                                         | MORANBAH            | IRC                    | 0.258            | 0.258               | 10.9              |                     |                   |                     |                   |                     | Urban Local Street                                       | l               |
| S140           | Bradford Street                                     | DYSART              | IRC                    | 0.234            | 0.234               | 11.6              |                     |                   |                     |                   |                     | Urban Local Street                                       | Industrial area |
| \$390<br>524   | Bradman Street                                      | MORANBAH            | IRC                    | 0.697            | 0.697               | 10.9              |                     |                   |                     |                   |                     | Urban Local Street                                       | 1               |
| 524<br>S244    | Braeside Road<br>Brahman Street                     | NEBO<br>MIDDLEMOUNT | IRC                    | 0.516            | 0.516               | 14                |                     | +                 |                     |                   |                     | Rural Collector Road (Class 4)                           |                 |
| \$244<br>\$162 | Brennan Street                                      | DYSART              | IRC                    | 0.291            | 0.291               | 8.7               |                     | 1                 |                     | 1                 |                     | Urban Local Street<br>Urban Local Street                 | Industrial area |
| 526            | Bridson Road                                        | BLUE MOUNTAIN       | IRC                    | 2.599            | 5.231               | 0.7               | 2.599               | 6                 |                     |                   |                     | Urban Local Street<br>Rural Local Road (Class 5)         |                 |
| 873            | Brigalow Road                                       | CLERMONT            | IRC                    | 6.159            |                     |                   | 2.000               |                   | 6.159               | 5                 |                     | Rural Local Road (Class 5)                               |                 |
| P004           | Broadlea Road                                       | COPPABELLA          | Private                | 5.649            |                     |                   | 5.649               | 8                 |                     | -                 |                     | Private with Public Access                               | ĺ               |
| S193           | Broadsound Avenue                                   | DYSART              | IRC                    | 0.624            | 0.624               | 9                 |                     |                   |                     |                   |                     | Urban Local Road                                         |                 |
| S198           | Brock Crescent                                      | DYSART              | IRC                    | 0.621            | 0.621               | 8.5               |                     |                   |                     |                   |                     | Urban Local Street                                       |                 |
| S200           | Brolga Lane                                         | DYSART              | IRC                    | 0.099            | 0.099               | 8.5               |                     |                   |                     |                   |                     | Urban Local Street                                       |                 |
| S179           | Brown Street                                        | DYSART              | IRC                    | 0.3              | 0.3                 | 8.5               |                     |                   |                     |                   |                     | Urban Local Street                                       |                 |
| 47             | Browns Road                                         | CARMILA             | IRC                    | 1.196            | 0.49                | 3.7               | 0.7                 | 4.1               |                     |                   |                     | Rural Local Road (Class 5)                               |                 |
| 10G            | Bruce Highway North                                 | CARMILA             | Transport & Main Roads | 85.364           | 85.364              |                   |                     |                   |                     |                   |                     | TMR Road                                                 | ł               |
| 10F            | Bruce Highway South                                 | ST LAWRENCE         | Transport & Main Roads | 28.604<br>45.061 | 28.604<br>3.15      |                   |                     |                   |                     |                   |                     | TMR Road                                                 | 1               |
| 812<br>804     | Bulliwallah Road<br>Bulls Head Road                 | BELYANDO            | IRC                    | 45.061 25.071    | 3.15                | 8                 | 41.911<br>25.071    | 6                 |                     |                   |                     | Rural Local Road (Class 5)                               |                 |
| 523            | Burgess Road                                        | NEBO                | IRC                    | 2.611            |                     |                   | 2.611               | 5                 |                     |                   |                     | Rural Local Road (Class 5)<br>Rural Local Road (Class 5) |                 |
| S379           | Burke Drive                                         | MORANBAH            | IRC                    | 0.339            | 0.339               | 11                | 2.011               | Ū                 |                     |                   |                     | Urban Local Street                                       |                 |
| S228           | Burns Court                                         | MIDDLEMOUNT         | IRC                    | 0.242            | 0.242               | 14                |                     |                   |                     |                   |                     | Urban Local Street                                       | l .             |
| 505            | Burrenbring Road                                    | NEBO                | IRC                    | 1.602            |                     |                   | 1.602               | 6                 |                     |                   |                     | Rural Local Road (Class 5)                               |                 |
| P005           | Burton Mine Access                                  | BURTON              | Private                | 5.436            | 5.436               |                   |                     |                   |                     |                   |                     | Private with Public Access                               |                 |
| 2              | Burwood Road                                        | ST LAWRENCE         | IRC                    | 7.834            |                     |                   | 7.834               | 4                 |                     |                   |                     | Rural Local Road (Class 5)                               |                 |
| S443           | Bushlark Drive                                      | MORANBAH            | IRC                    | 0.639            | 0.639               | 7                 |                     |                   |                     |                   |                     | Urban Local Street                                       | 1               |
| 806            | Bygana Road                                         | ELGIN               | IRC                    | 39.287           |                     |                   | 39.287              | 6                 |                     |                   |                     | Rural Local Road (Class 5)                               |                 |
| S163           | Caleb Crescent                                      | DYSART              | IRC                    | 0.271            | 0.271               | 6.7               |                     |                   |                     |                   |                     | Urban Local Street                                       | ł               |
| S138           | Calvert Court                                       | DYSART              | IRC                    | 0.09             | 0.09                | 8.6               |                     |                   |                     |                   |                     | Urban Local Street                                       | ł               |
| 853<br>33      | Calveston Road                                      | KILCUMMIN           | IRC                    | 11.869           |                     |                   | 11.869              | 6                 | 1.723               |                   |                     | Rural Local Road (Class 5)                               | 1               |
| 53<br>S169     | Camerons Road<br>Campbell Street                    | CARMILA<br>DYSART   | IRC                    | 0.101            | 0.101               | 8.5               |                     |                   | 1.723               | 5                 |                     | Rural Local Road (Class 5)                               |                 |
| 51             | Campbell Street<br>Campbells Crebers Road           | CARMILA             | IRC                    | 2.01             | 2.01                | 6.5               |                     | 1                 |                     | 1                 |                     | Urban Local Street                                       |                 |
| \$558          | Campbells Crebers Road                              | CLERMONT            | IRC                    | 0.067            | 0.067               | 12                |                     |                   |                     |                   |                     | Rural Local Road (Class 5)<br>Urban Local Street         | (               |
| 63             | Canning Woods Road                                  | ILBILBIE            | IRC                    | 1.357            |                     |                   | 1.357               | 5                 |                     |                   |                     | Rural Local Road (Class 5)                               | Í               |
| S111           | Cannon Street                                       | ST LAWRENCE         | IRC                    | 0.22             | 0.22                | 5                 |                     |                   |                     |                   |                     | Urban Local Street                                       |                 |
| 102            | Cape Palmerston Road                                | ILBILBIE            | IRC                    | 6.399            |                     |                   | 6.399               | 7                 |                     |                   |                     | Rural Local Road (Class 5)                               |                 |
| S504           | Capella Lane                                        | CLERMONT            | IRC                    | 0.528            | 0.528               | 7                 |                     |                   |                     |                   |                     | Urban Local Street                                       |                 |
| S505           | Capella Street                                      | CLERMONT            | IRC                    | 0.835            | 0.835               | 22.5              |                     |                   |                     |                   |                     | Urban Arterial Road                                      |                 |
| S503           | Capricorn Street                                    | CLERMONT            | IRC                    | 1.949            | 1.949               | 13.6              |                     |                   |                     |                   |                     | Urban Major Collector Road                               |                 |
| S532           | Carbine Court                                       | CLERMONT            | IRC                    | 0.103            | 0.103               | 12.1              |                     |                   |                     |                   |                     | Urban Local Street                                       | ł               |
| 78             | Carfax Road                                         | DYSART              | IRC                    | 31.77            |                     |                   | 31.77               | 7                 |                     |                   |                     | Rural Collector Road (Class 4)                           | ł               |
| S561           | Carina Crescent                                     | CLERMONT            | IRC                    | 0.46             | 0.46                | 12                | 4.005               | 7                 |                     |                   |                     | Urban Local Street                                       | ł               |
| 8110           | Carmichael Road                                     | LAGLAN              | IRC                    | 4.825            | 0.381               | 6                 | 4.825               | 1                 |                     |                   |                     | Rural Local Road (Class 5)                               | 1               |
| 30a<br>30      | Carmila Beach Esplanade<br>Carmila Beach Road       | CARMILA             | IRC                    | 0.381 5.773      | 0.381               | 6                 |                     |                   |                     |                   |                     | Rural Local Road (Class 5)                               | 1               |
| 30<br>ACS005   | Carmila Beach Road<br>Carmila Transfer Station Road |                     | IRC                    | 0.11             | 0.11                | 0                 |                     | +                 |                     |                   |                     | Rural Local Road (Class 5)                               |                 |
| 31             | Carmila West Road                                   | CARMILA             | IRC                    | 16.039           | 0.11<br>12.39       | 5.6               | 3.6436              | 3.5               |                     |                   |                     | Driveway<br>Rural Local Road (Class 5)                   | (               |
| 31a            | Carmila West Road                                   | CARMILA             | IRC                    | 0.088            | 0.088               | 3                 | 0.0100              | 0.0               |                     |                   |                     | Urban Local Road                                         | 1               |
| 876            | Carrie Downs Road                                   | WOLFANG             | IRC                    | 2.247            | 0.000               | -                 | 2.247               | 4                 |                     |                   |                     | Rural Local Road (Class 5)                               | Í               |
| S227           | Carter Place                                        | MIDDLEMOUNT         | IRC                    | 0.208            | 0.208               | 9.2               |                     |                   |                     |                   |                     | Urban Local Street                                       |                 |
| S341           | Casey Court                                         | MORANBAH            | IRC                    | 0.194            | 0.194               | 10.9              |                     |                   |                     |                   |                     | Urban Local Street                                       |                 |
|                |                                                     |                     |                        |                  |                     |                   |                     |                   |                     |                   |                     |                                                          |                 |

Document Owner: E&I Version 2 - ECM 4778609 Page 2 of 12

|                |                                          |                          |                               | LENGTH         | SEALE               | ED ROAD           | GRAVE               | LLED ROAD         | FORM                | ED ROAD           | UNFORMED ROAD       | ROAD HIERARCHY FUNCTIONALITY ADDITIONAL              |
|----------------|------------------------------------------|--------------------------|-------------------------------|----------------|---------------------|-------------------|---------------------|-------------------|---------------------|-------------------|---------------------|------------------------------------------------------|
| ROAD NUMBER    | ROAD NAME                                | LOCALITY                 | ROAD OWNER                    | (km)           | Road Length<br>(km) | Av Road Width (m) | Road Length<br>(km) | Av Road Width (m) | Road Length<br>(km) | Av Road Width (m) | Road Length<br>(km) | CLASS CHARACTERISTIC                                 |
| S15            | Cassia Court                             | NEBO                     | IRC                           | 0.535          | 0.535               | 6                 | χ. γ                |                   | <b>X</b> <i>Y</i>   |                   | . ,                 | Urban Local Street                                   |
| S126           | Caswell Street                           | DYSART                   | IRC                           | 0.433          | 0.433               | 12.5              |                     |                   |                     |                   |                     | Urban Local Street                                   |
| S321           | Cavanagh Court                           | MORANBAH                 | IRC                           | 0.147          | 0.147               | 13.1              |                     |                   |                     |                   |                     | Urban Local Street Industrial area                   |
| S512           | Cemetery Road                            | CLERMONT                 | IRC                           | 0.804          | 0.804               | 6.8               |                     |                   |                     |                   |                     | Urban Local Road Industrial area                     |
| 519b           | Cemetery Road                            | NEBO                     | IRC                           | 1.989          | 1.989               | 6                 |                     |                   |                     |                   |                     | Urban Local Road                                     |
| S206<br>S207   | Centenary Drive North                    | MIDDLEMOUNT              | IRC                           | 3.429<br>2.645 | 3.429<br>2.645      | 13                |                     |                   |                     |                   |                     | Urban Major Collector Road                           |
| S207<br>S236   | Centenary Drive South<br>Chappell Street | MIDDLEMOUNT              | IRC                           | 0.619          | 2.645               | 10                |                     |                   |                     |                   |                     | Urban Major Collector Road                           |
| S230<br>S241   | Charles Randell Crescent                 | MIDDLEMOUNT              | IRC                           | 0.418          | 0.418               | 12                |                     |                   |                     |                   |                     | Urban Local Street Urban Local Street                |
| S513           | Charles Street                           | CLERMONT                 | IRC                           | 0.689          | 0.410               | 12                | 0.689               | 8.5               |                     |                   |                     | Urban Local Street<br>Urban Local Street             |
| 834            | Cheeseborough Road                       | CLERMONT                 | IRC                           | 7.869          | 3.55                | 6.1               | 4.319               | 6.9               |                     |                   |                     | Rural Collector Road (Class 4)                       |
| S391           | Chifley Court                            | MORANBAH                 | IRC                           | 0.161          | 0.161               | 7.5               | 4.010               | 0.0               |                     |                   |                     | Urban Local Street                                   |
| S184           | Christian Street                         | DYSART                   | IRC                           | 0.3            | 0.3                 | 9.5               |                     |                   |                     |                   |                     | Urban Local Street                                   |
| S209           | Clarence Baker Drive                     | MIDDLEMOUNT              | IRC                           | 1.408          | 1.408               | 12                |                     |                   |                     |                   |                     | Urban Minor Collector Road                           |
| S43            | Clark Court                              | GLENDEN                  | IRC                           | 0.142          | 0.142               | 7                 |                     |                   |                     |                   |                     | Urban Local Street                                   |
| S442           | Clements Street                          | MORANBAH                 | IRC                           | 1.777          | 1.777               | 16.4              |                     |                   |                     |                   |                     | Urban Major Collector Road                           |
| 552            | Clermont Alpha Road                      | CLERMONT                 | Transport & Main Roads        | 102.971        | 33.187              | 8                 | 69.784              | 8                 |                     |                   |                     | TMR Road                                             |
| 551            | Clermont Connection Road                 | CLERMONT                 | Transport & Main Roads        | 2.192          | 2.192               | 9.2               |                     |                   |                     |                   |                     | TMR Road                                             |
| S438           | Clews Lane                               | MORANBAH                 | IRC                           | 0.086          | 0.086               | 7.9               |                     |                   |                     |                   |                     | Urban Local Street                                   |
| 83             | Cluen Access Road                        | DYSART                   | IRC                           | 14.149         |                     |                   | 14.149              | 5                 |                     |                   |                     | Rural Local Road (Class 5)                           |
| S369           | Cobb Court                               | MORANBAH                 | IRC                           | 0.109          | 0.109               | 7.5               |                     |                   |                     |                   |                     | Urban Local Street                                   |
| 531            | Cockenzie Road                           | STRATHFIELD              | IRC                           | 17.948         | 5.34                | 5.4               | 12.61               | 5.5               |                     |                   |                     | Rural Local Road (Class 5)                           |
| S175           | Coleman Street                           | DYSART                   | IRC                           | 0.178          | 0.178               | 8.7               |                     |                   |                     |                   |                     | Urban Local Street                                   |
| 64             | Collaroy Killarney Road                  | COLLAROY                 | IRC                           | 45.674         | 1.56                | 5                 | 44.114              | 5                 |                     |                   |                     | Rural Collector Road (Class 4)                       |
| 66             | Collaroy Tierawoomba Road                | COLLAROY                 | IRC                           | 35.44          |                     |                   | 35.44               | 11                |                     |                   |                     | Rural Local Road (Class 5)                           |
| S319           | Colliery Street                          | MORANBAH                 | IRC                           | 0.234          | 0.234               | 13.1              |                     |                   |                     |                   |                     | Urban Local Street                                   |
| S548           | Collins Street                           | CLERMONT                 | IRC                           | 0.778          | 0.778               | 12                |                     |                   |                     |                   |                     | Urban Local Street                                   |
| 5307<br>29     | Collinsville Elphinstone Road            | ELPHINSTONE<br>CLAIRVIEW | Transport & Main Roads<br>IRC | 50.066<br>4.67 | 50.066<br>4.67      | 4                 |                     |                   |                     |                   |                     | TMR Road                                             |
| 29<br>S40      | Colonial Drive                           |                          | IRC                           | 0.142          | 4.67                | 8                 |                     |                   |                     |                   |                     | Urban Local Street                                   |
| 19             | Comerford Court<br>Connollys Road        | GLENDEN<br>CLAIRVIEW     | IRC                           | 2.422          | 1.162               | 3.3               | 1.26                | 3.9               |                     |                   |                     | Urban Local Street<br>Rural Local Road (Class 5)     |
| \$367          | Connor Drive                             | MORANBAH                 | IRC                           | 0.382          | 0.382               | 10.5              | 1.20                | 3.9               |                     |                   |                     |                                                      |
| 67             | Connors River Collaroy Road              | LOTUS CREEK              | IRC                           | 29.594         | 1.714               | 4.2               | 27.88               | 4.9               |                     |                   |                     | Urban Local Street<br>Rural Collector Road (Class 4) |
| S136           | Connors Street                           | DYSART                   | IRC                           | 0.389          | 0.389               | 8.7               | 21.00               | 4.0               |                     |                   |                     | Urban Local Street                                   |
| 821            | Coobyanga Road                           | KILCUMMIN                | IRC                           | 7.022          |                     |                   | 7.022               | 5                 |                     |                   |                     | Rural Local Road (Class 5)                           |
| S338           | Cook Court                               | MORANBAH                 | IRC                           | 0.147          | 0.147               | 10.9              |                     | -                 |                     |                   |                     | Urban Local Street                                   |
| S187           | Cook Crescent                            | DYSART                   | IRC                           | 0.379          | 0.379               | 8.5               |                     |                   |                     |                   |                     | Urban Local Street                                   |
| S124           | Coral Court                              | ILBILBIE                 | IRC                           | 0.071          | 0.071               | 7                 |                     |                   |                     |                   |                     | Urban Local Street                                   |
| S568           | Cosgrove Court                           | CLERMONT                 | IRC                           | 0.104          | 0.104               | 5.7               |                     |                   |                     |                   |                     | Urban Local Street                                   |
| 82             | Cotherstone Capella Road                 | DYSART                   | IRC                           | 17.168         |                     |                   | 17.168              | 7                 |                     |                   |                     | Rural Collector Road (Class 4)                       |
| 864            | Cottonpatch Lane                         | CLERMONT                 | IRC                           | 1.301          | 1.301               | 7                 |                     |                   |                     |                   |                     | Urban Local Street                                   |
| S185           | Council Chambers Street                  | DYSART                   | IRC                           | 0.175          | 0.175               | 9.3               |                     |                   |                     |                   |                     | Urban Local Street                                   |
| S41            | Cowan Street                             | GLENDEN                  | IRC                           | 0.099          | 0.099               | 10                |                     |                   |                     |                   |                     | Urban Local Street                                   |
| 840            | Craven Road                              | QUETTA                   | IRC                           | 35.684         |                     |                   | 35.684              | 7                 |                     |                   |                     | Rural Local Road (Class 5)                           |
| S153           | Crawford Street                          | DYSART                   | IRC                           | 0.299          | 0.299               | 8.7               |                     |                   |                     |                   |                     | Urban Local Street                                   |
| S441           | Croker Court                             | MORANBAH                 | IRC                           | 0.22           | 0.22                | 8.2               |                     |                   |                     |                   |                     | Urban Local Street                                   |
| S440           | Crompton Street                          | MORANBAH                 | IRC                           | 0.385          | 0.385               | 8.2               |                     |                   |                     |                   |                     | Urban Local Street                                   |
| S455           | Cunningham Way                           | MORANBAH                 | IRC                           | 0.269          | 0.269               | 6.9               | 0.511               | -                 |                     |                   |                     | Urban Minor Collector Road                           |
| 866            | Curragundi Road                          | WOLFANG                  | IRC                           | 2.544          | 0.000               | 40.5              | 2.544               | 5                 |                     |                   |                     | Rural Local Road (Class 5)                           |
| \$327<br>\$408 | Curtin Street                            | MORANBAH<br>MORANBAH     | IRC                           | 0.203          | 0.203               | 18.5              |                     |                   |                     |                   |                     | Urban Local Street                                   |
| S529           | Cuthbert Street                          |                          | IRC                           |                | 1.102               |                   | 0.057               | 7                 |                     |                   |                     | Urban Local Street                                   |
| S529<br>S35    | Daintree Street Daiton Place             | CLERMONT<br>GLENDEN      | IRC                           | 1.159<br>0.467 | 0.467               | 6.5<br>12         | 0.007               | 1                 |                     |                   |                     | Urban Local Street                                   |
| 535<br>74b     | Dairion Piace<br>Daunia Road             | COPPABELLA               | IRC                           | 14.168         | 2.088               | 6.3               | 12.08               | 7.4               |                     | 1                 |                     | Urban Local Street<br>Rural Collector Road (Class 4) |
| P016           | Davidson Street                          | COPPABELLA               | Private                       | 0.157          | 0.157               | 6.9               | 12.00               | 1.4               |                     | 1                 |                     | Private Residential with Public Access               |
| S250           | Davidson Street                          | MIDDLEMOUNT              | IRC                           | 0.044          | 0.044               | 8.6               |                     | + +               |                     | 1                 |                     | Urban Local Street                                   |
| S566           | Davis Court                              | CLERMONT                 | IRC                           | 0.111          | 0.111               | 6.5               |                     |                   |                     |                   |                     | Urban Local Street<br>Urban Local Street             |
| S208           | Dawson Street                            | MIDDLEMOUNT              | IRC                           | 0.457          | 0.15                | 8.5               | 0.307               | 5.1               |                     |                   |                     | Urban Local Street                                   |
| S413           | De Castella Drive                        | MORANBAH                 | IRC                           | 0.325          | 0.325               | 10.9              |                     |                   |                     |                   |                     | Urban Local Street                                   |
| 805            | Degulla Road                             | LAGLAN                   | IRC                           | 10.251         |                     |                   |                     |                   | 10.251              | 6                 |                     | Rural Local Road (Class 5)                           |
| S5             | Denison Street                           | NEBO                     | IRC                           | 0.396          | 0.396               | 7                 |                     |                   |                     |                   |                     | Urban Local Road                                     |
| S248           | Depot Access Road                        | MIDDLEMOUNT              | IRC                           | 0.08           | 0.08                | 6.5               |                     | 1                 |                     |                   |                     | Driveway                                             |
| S563           | Derrett Court                            | CLERMONT                 | IRC                           | 0.074          | 0.074               | 12                |                     | 1                 |                     |                   |                     | Urban Local Street                                   |
| S24            | Dinang Crescent                          | GLENDEN                  | IRC                           | 0.769          | 0.769               | 9                 |                     |                   |                     |                   |                     | Urban Local Street                                   |
| S304           | Dittman Drive                            | MORANBAH                 | IRC                           | 0.267          | 0.267               | 5.8               |                     |                   |                     |                   |                     | Urban Local Street                                   |
|                |                                          |                          |                               |                |                     |                   |                     |                   |                     |                   |                     |                                                      |