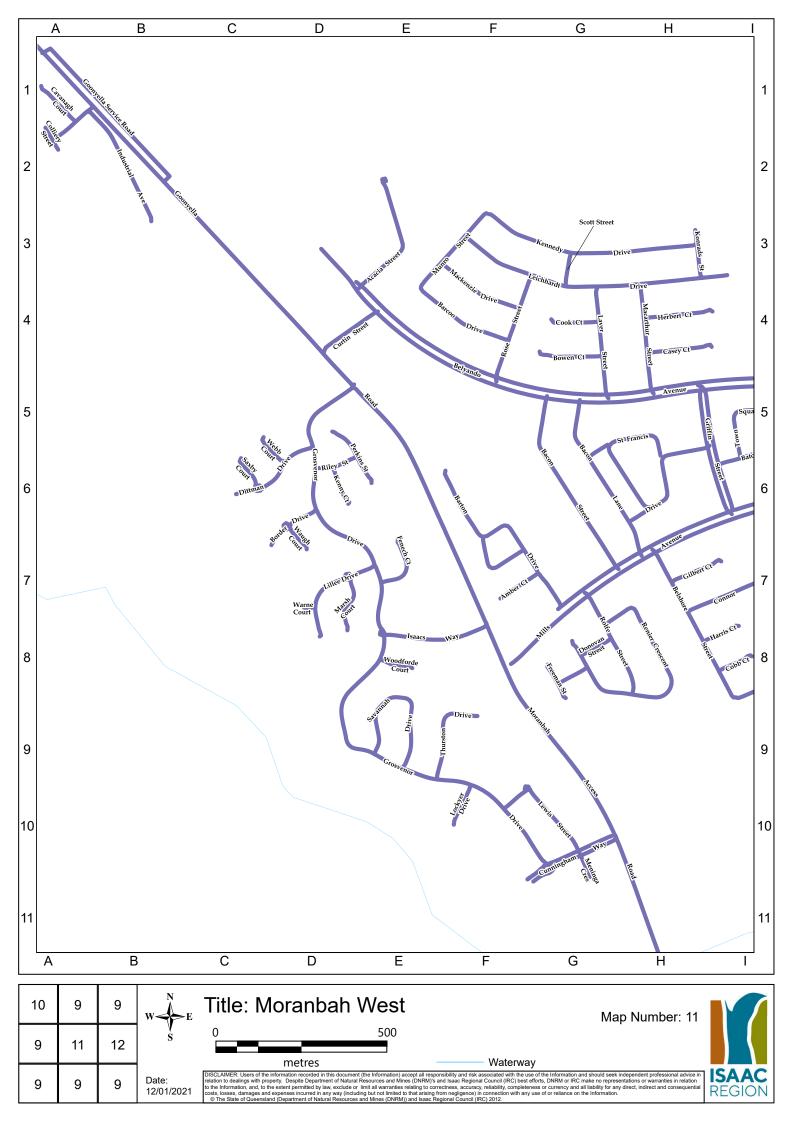

|              |                                                  |                             |            |             |                     | ROAD REGI                             | STER                |                   |                     |                   |                     |                                                          |                 |
|--------------|--------------------------------------------------|-----------------------------|------------|-------------|---------------------|---------------------------------------|---------------------|-------------------|---------------------|-------------------|---------------------|----------------------------------------------------------|-----------------|
|              |                                                  |                             |            | LENGTH      | SEAL                | ED ROAD                               | GRAVE               | ELLED ROAD        | FORM                | IED ROAD          | UNFORMED ROAD       | ROAD HIERARCHY FUNCTIONALITY                             | ADDITIONAL      |
| ROAD NUMBER  | ROAD NAME                                        | LOCALITY                    | ROAD OWNER | (km)        | Road Length<br>(km) | Av Road Width (m)                     | Road Length<br>(km) | Av Road Width (m) | Road Length<br>(km) | Av Road Width (m) | Road Length<br>(km) | CLASS                                                    | CHARACTERISTIC  |
| S329         | Acacia Street                                    | MORANBAH                    | IRC        | 0.397       | 0.397               | 12.8                                  |                     |                   |                     |                   |                     | Urban Local Street                                       |                 |
| S155         | Acton Court                                      | DYSART                      | IRC        | 0.093       | 0.093               | 8.5                                   |                     |                   |                     |                   |                     | Urban Local Street                                       |                 |
| S105         | Adair Street                                     | ST LAWRENCE                 | IRC        | 0.147       | 0.147               | 5                                     |                     |                   |                     |                   |                     | Urban Local Street                                       |                 |
| S177<br>827  | Adair Street                                     | DYSART<br>CLERMONT          | IRC        | 0.304       | 0.304               | 12.6                                  |                     |                   |                     |                   |                     | Urban Local Street                                       |                 |
| 522          | Airport Road<br>Airstrip Road                    | NEBO                        | IRC        | 6.824       | 6.824               | 4                                     |                     |                   |                     |                   |                     | Rural Local Road (Class 5)<br>Urban Local Road           |                 |
| S249         | Airstrip Road                                    | MIDDLEMOUNT                 | IRC        | 0.771       | 0.771               | 9                                     |                     |                   |                     |                   |                     | Rural Local Road (Class 5)                               |                 |
| 892          | Albert Lane                                      | CLERMONT                    | IRC        | 0.226       | 0.771               | Ŭ                                     | 0.226               | 4                 |                     |                   |                     | Urban Local Street                                       |                 |
| 802          | Albro Road                                       | LAGLAN                      | IRC        | 28.468      |                     |                                       | 28.468              | 7                 |                     |                   |                     | Rural Local Road (Class 5)                               |                 |
| S233         | Alfred Quinn Drive                               | MIDDLEMOUNT                 | IRC        | 1.486       | 1.486               | 12                                    |                     |                   |                     |                   |                     | Urban Minor Collector Road                               |                 |
| 884          | Alinya Road                                      | LAGLAN                      | IRC        | 3.301       |                     |                                       | 3.301               | 6                 |                     |                   |                     | Rural Local Road (Class 5)                               |                 |
| 857          | Alpha Bypass Road                                | CLERMONT                    | IRC        | 5.433       | 3.44                | 6.7                                   | 1.993               | 7.8               |                     |                   |                     | Rural Collector Road (Class 4)                           |                 |
| P345         | Amber Court                                      | MORANBAH                    | Private    | 0.138       | 0.138               | 8.5                                   |                     |                   |                     |                   |                     | Private Residential with Public Access                   |                 |
| S431         | Anderson Court                                   | MORANBAH                    | IRC        | 0.584       | 0.584               | 7.9                                   |                     |                   |                     |                   |                     | Urban Local Street                                       |                 |
| 74           | Annandale Road                                   | VALKYRIE                    | IRC        | 26.508      |                     |                                       | 26.508              | 7                 |                     |                   |                     | Rural Local Road (Class 5)                               |                 |
| S14<br>S353  | Anne Street                                      | NEBO                        | IRC<br>IRC | 0.669       | 0.669               | 6<br>17.9                             |                     |                   |                     |                   |                     | Urban Local Street                                       |                 |
| 8353         | Appleton Street<br>Appos Road                    | MORANBAH<br>CLERMONT        | IRC        | 0.293 3.996 | 0.293               | 17.9                                  |                     |                   | 3.996               | 6                 |                     | Urban Minor Collector Road                               |                 |
| 877<br>S370  | Appos Road<br>Archer Drive                       | MORANBAH                    | IRC        | 0.723       | 0.723               | 10.9                                  |                     | + +               | 3.990               | o                 |                     | Rural Local Road (Class 5)<br>Urban Minor Collector Road |                 |
| \$354        | Arkana Terrace                                   | MORANBAH                    | IRC        | 0.77        | 0.77                | 10.9                                  |                     |                   |                     |                   |                     | Urban Local Street                                       |                 |
| S186         | Armstrong Crescent                               | DYSART                      | IRC        | 0.295       | 0.295               | 8.5                                   |                     |                   |                     |                   |                     | Urban Local Street                                       |                 |
| S112         | Arthur Street                                    | ST LAWRENCE                 | IRC        | 0.239       | 0.239               | 5                                     |                     |                   |                     |                   |                     | Urban Local Street                                       |                 |
| S23          | Atherton Crescent                                | GLENDEN                     | IRC        | 0.564       | 0.564               | 10                                    |                     |                   |                     |                   |                     | Urban Local Street                                       |                 |
| S549         | Athol Court                                      | CLERMONT                    | IRC        | 0.278       | 0.278               | 12                                    |                     |                   |                     |                   |                     | Urban Local Street                                       |                 |
| S224         | Atkinson Street                                  | MIDDLEMOUNT                 | IRC        | 0.131       | 0.131               | 9                                     |                     |                   |                     |                   |                     | Urban Local Street                                       |                 |
| 880          | Avalon Road                                      | CLERMONT                    | IRC        | 0.847       |                     |                                       | 0.847               | 5                 |                     |                   |                     | Rural Local Road (Class 5)                               |                 |
| 813          | Avon Road                                        | BELYANDO                    | IRC        | 42.909      |                     |                                       | 4.979               | 4.6               | 16.346              | 4.6               | 21.584              | Rural Collector Road (Class 4)                           |                 |
| S347         | Bacon Lane                                       | MORANBAH                    | IRC        | 0.516       | 0.516               | 11.7                                  |                     |                   |                     |                   |                     | Urban Minor Collector Road                               |                 |
| S346         | Bacon Street                                     | MORANBAH                    | IRC        | 0.574       | 0.574               | 11.2                                  |                     |                   |                     |                   |                     | Urban Minor Collector Road                               |                 |
| S11<br>9     | Baker Street                                     | NEBO                        | IRC<br>IRC | 0.378 3.977 | 0.378               | 7<br>0.187                            | 3.997               | 4.7               |                     |                   |                     | Urban Local Street                                       |                 |
| 9<br>41      | Bar Plains Road<br>Barbours Road                 | ST LAWRENCE<br>CARMILA      | IRC        | 0.848       | 0.08                | 0.187                                 | 3.997               | 4./               | 0.848               | 4                 |                     | Rural Local Road (Class 5)                               |                 |
| \$331        | Barcoo Drive                                     | MORANBAH                    | IRC        | 0.301       | 0.301               | 10.9                                  |                     |                   | 0.040               | -                 |                     | Rural Local Road (Class 5)<br>Urban Local Street         |                 |
| P021         | Barker Road                                      | TURRAWULLA                  | Private    | 0.87        |                     |                                       |                     |                   |                     |                   | 12.03               | Private Driveway                                         |                 |
| 70           | Barmount Road                                    | LOTUS CREEK                 | IRC        | 14.48       | 8.26                | 3.8                                   | 6.22                | 4.2               |                     |                   |                     | Rural Local Road (Class 5)                               |                 |
| 99           | Barmount South Road                              | LOTUS CREEK                 | IRC        | 9.973       |                     |                                       | 9.973               | 5                 |                     |                   |                     | Rural Local Road (Class 5)                               |                 |
| S396         | Barraclough Crescent                             | MORANBAH                    | IRC        | 0.516       | 0.516               | 10.9                                  |                     |                   |                     |                   |                     | Urban Local Street                                       |                 |
| S167         | Barrett Street                                   | DYSART                      | IRC        | 0.198       | 0.198               | 8.7                                   |                     |                   |                     |                   |                     | Urban Local Street                                       |                 |
| S360         | Barron Court                                     | MORANBAH                    | IRC        | 0.362       | 0.362               | 8.2                                   |                     |                   |                     |                   |                     | Urban Local Street                                       |                 |
| 855          | Barrylar Road                                    | WOLFANG                     | IRC        | 3.688       |                     |                                       | 3.688               | 5                 |                     |                   |                     | Rural Local Road (Class 5)                               |                 |
| P003         | Barton Drive Private                             | MORANBAH                    | Private    | 0.729       | 0.729               |                                       |                     |                   |                     |                   |                     | Private Residential with Public Access                   |                 |
| S344         | Barton Drive                                     | MORANBAH                    | IRC        | 0.092       | 0.092               | 8.5                                   | 05.000              |                   |                     |                   |                     | Urban Local Street                                       |                 |
| 89<br>S350   | Barwon Park Middlemount Road<br>Batchelor Parade | MACKENZIE RIVER<br>MORANBAH | IRC        | 35.882      | 0.383               | 12.7                                  | 35.882              | 6                 |                     |                   |                     | Rural Collector Road (Class 4)                           |                 |
| 893          | Bathampton Lane                                  | CLERMONT                    | IRC        | 0.622       | 0.303               | 12.7                                  |                     |                   | 0.622               | 5                 |                     | Urban Local Street                                       |                 |
| \$45         | Bauhanpion Lane<br>Bauhinia Street               | GLENDEN                     | IRC        | 0.297       | 0.297               | 12                                    |                     |                   | U.ULL               |                   |                     | Rural Local Road (Class 5)<br>Urban Local Street         | Industrial area |
| S176         | Beardmore Crescent                               | DYSART                      | IRC        | 1.49        | 1.49                | 12.5                                  |                     |                   |                     |                   |                     | Urban Minor Collector Road                               |                 |
| S130         | Beatty Court                                     | DYSART                      | IRC        | 0.089       | 0.089               | 8.5                                   |                     |                   |                     |                   |                     | Urban Local Street                                       |                 |
| S546         | Beatty Street                                    | CLERMONT                    | IRC        | 0.423       | 0.423               | 10                                    |                     |                   |                     |                   |                     | Urban Local Street                                       |                 |
| S423         | Beetson Street                                   | MORANBAH                    | IRC        | 0.15        | 0.15                | 7.7                                   |                     |                   |                     |                   |                     | Urban Local Street                                       | -               |
| S21          | Bell Place                                       | GLENDEN                     | IRC        | 0.555       | 0.555               | 14                                    |                     |                   |                     |                   |                     | Urban Local Street                                       |                 |
| S139         | Bellarine Court                                  | DYSART                      | IRC        | 0.109       | 0.109               | 8.6                                   |                     |                   |                     |                   |                     | Urban Local Street                                       |                 |
| S365         | Belshore Street                                  | MORANBAH                    | IRC        | 0.504       | 0.504               | 12.7                                  |                     |                   |                     |                   |                     | Urban Minor Collector Road                               |                 |
| S328         | Belyando Avenue                                  | MORANBAH                    | IRC        | 1.701       | 1.701               | 17.9                                  |                     |                   |                     |                   |                     | Urban Major Collector Road                               |                 |
| S372         | Bennett Court                                    | MORANBAH                    | IRC        | 0.122       | 0.122               | 7.5                                   |                     |                   |                     | -                 |                     | Urban Local Street                                       |                 |
| S132<br>S414 | Beresford Crescent                               | DYSART                      | IRC        | 0.946       | 0.946               | 12.5<br>10.4                          |                     |                   |                     |                   |                     | Urban Local Street                                       |                 |
| 889          | Bernborough Avenue Betoota Road                  | MORANBAH<br>WOLFANG         | IRC        | 2.8         | 0.730               | 10.4                                  | 2.8                 | 4                 |                     |                   |                     | Urban Minor Collector Road                               |                 |
| 888          | Bimbah Road                                      | LAGLAN                      | IRC        | 6.344       | +                   |                                       | 2.0                 | *                 | 6.344               | 6                 |                     | Rural Local Road (Class 5)                               |                 |
| 905          | Bingeringo Access Road                           | BELYANDO                    | IRC        | 8.3         |                     |                                       |                     | + +               | 0.011               |                   | 8.3                 | Rural Local Road (Class 5)<br>Rural Local Road (Class 5) |                 |
| 85           | Blackspring Road                                 | DYSART                      | IRC        | 3.471       | 1                   |                                       |                     | + +               | 3.471               | 4                 | 5.0                 | Rural Local Road (Class 5)<br>Rural Local Road (Class 5) |                 |
| 859          | Blair Athol Mine Road                            | CLERMONT                    | IRC        | 13.244      | 13.244              | 7                                     |                     |                   |                     |                   |                     | Rural Collector Road (Class 3)                           |                 |
| S559         | Blair Street                                     | CLERMONT                    | IRC        | 0.563       | 0.563               | 12                                    |                     |                   |                     |                   |                     | Urban Local Street                                       |                 |
|              | 4                                                |                             |            |             |                     | · · · · · · · · · · · · · · · · · · · |                     |                   |                     |                   |                     |                                                          |                 |

Document Owner: E&I Version 2 - ECM 4778609

Page 1 of 12

|                |                                                     |                     |                        | LENGTH           | SEA                 | LED ROAD          | GRAVEL              | LED ROAD          | FORM                | ED ROAD           | UNFORMED ROAD       | ROAD HIERARCHY FUNCTIONALITY                             | ADDITIONAL      |
|----------------|-----------------------------------------------------|---------------------|------------------------|------------------|---------------------|-------------------|---------------------|-------------------|---------------------|-------------------|---------------------|----------------------------------------------------------|-----------------|
| ROAD NUMBER    | ROAD NAME                                           | LOCALITY            | ROAD OWNER             | (km)             | Road Length<br>(km) | Av Road Width (m) | Road Length<br>(km) | Av Road Width (m) | Road Length<br>(km) | Av Road Width (m) | Road Length<br>(km) | CLASS                                                    | CHARACTERISTIC  |
| S555           | Blamey Court                                        | CLERMONT            | IRC                    | 0.063            | 0.063               | 12                |                     |                   |                     |                   |                     | Urban Local Street                                       |                 |
| S552           | Blamey Street                                       | CLERMONT            | IRC                    | 0.417            | 0.417               | 12                |                     |                   |                     |                   |                     | Urban Local Street                                       |                 |
| S437           | Bligh Court                                         | MORANBAH            | IRC                    | 0.085            | 0.085               | 6.9               |                     |                   |                     |                   |                     | Urban Local Street                                       |                 |
| 5127           | Blue Mountain Road                                  | BLUE MOUNTAIN       | Transport & Main Roads | 28.437           | 28.437              |                   |                     |                   |                     |                   |                     | TMR Road                                                 | ł               |
| S457<br>88     | Boal Lane                                           | MORANBAH<br>DYSART  | IRC                    | 0.08 27.707      | 0.08                | 5.4               | 27.707              | 6                 |                     |                   |                     | Urban Local Street                                       |                 |
| \$310          | Booroondarra Capella Road<br>Border Drive           | MORANBAH            | IRC                    | 0.176            | 0.176               | 5.8               | 21.101              | 0                 |                     |                   |                     | Rural Local Road (Class 5)<br>Urban Local Street         |                 |
| 525            | Borgs Road                                          | BLUE MOUNTAIN       | IRC                    | 0.806            | 0.170               | 3.0               | 0.806               | 4                 |                     |                   |                     | Rural Local Road (Class 5)                               |                 |
| S10            | Bovey Street                                        | NEBO                | IRC                    | 0.548            | 0.548               | 7                 | 0.000               |                   |                     |                   |                     | Urban Local Street                                       |                 |
| S339           | Bowen Court                                         | MORANBAH            | IRC                    | 0.189            | 0.189               | 10.9              |                     |                   |                     |                   |                     | Urban Local Street                                       | ĺ               |
| 88B            | Bowen Developmental Road                            | BELYANDO            | Transport & Main Roads | 17.668           | 17.668              |                   |                     |                   |                     |                   |                     | TMR Road                                                 |                 |
| S4             | Bowen Street                                        | NEBO                | IRC                    | 0.803            | 0.803               | 7                 |                     |                   |                     |                   |                     | Urban Minor Collector Road                               |                 |
| S524           | Box Street                                          | CLERMONT            | IRC                    | 1.575            | 1.575               | 8.2               |                     |                   |                     |                   |                     | Urban Local Street                                       |                 |
| ACS01          | Boxing Club Access                                  | MORANBAH            | IRC                    | 0.044            | 0.044               | 6.8               |                     |                   |                     |                   |                     | Urban Local Street                                       |                 |
| S410           | Boyle Drive                                         | MORANBAH            | IRC                    | 0.258            | 0.258               | 10.9              |                     |                   |                     |                   |                     | Urban Local Street                                       | l               |
| S140           | Bradford Street                                     | DYSART              | IRC                    | 0.234            | 0.234               | 11.6              |                     |                   |                     |                   |                     | Urban Local Street                                       | Industrial area |
| \$390<br>524   | Bradman Street                                      | MORANBAH            | IRC                    | 0.697            | 0.697               | 10.9              |                     |                   |                     |                   |                     | Urban Local Street                                       | 1               |
| 524<br>S244    | Braeside Road<br>Brahman Street                     | NEBO<br>MIDDLEMOUNT | IRC                    | 0.516            | 0.516               | 14                |                     | +                 |                     |                   |                     | Rural Collector Road (Class 4)                           |                 |
| \$244<br>\$162 | Brennan Street                                      | DYSART              | IRC                    | 0.291            | 0.291               | 8.7               |                     | 1                 |                     | 1                 |                     | Urban Local Street<br>Urban Local Street                 | Industrial area |
| 526            | Bridson Road                                        | BLUE MOUNTAIN       | IRC                    | 2.599            | 5.231               | 0.7               | 2.599               | 6                 |                     |                   |                     | Urban Local Street<br>Rural Local Road (Class 5)         |                 |
| 873            | Brigalow Road                                       | CLERMONT            | IRC                    | 6.159            |                     |                   | 2.000               |                   | 6.159               | 5                 |                     | Rural Local Road (Class 5)                               |                 |
| P004           | Broadlea Road                                       | COPPABELLA          | Private                | 5.649            |                     |                   | 5.649               | 8                 |                     | -                 |                     | Private with Public Access                               | ĺ               |
| S193           | Broadsound Avenue                                   | DYSART              | IRC                    | 0.624            | 0.624               | 9                 |                     |                   |                     |                   |                     | Urban Local Road                                         |                 |
| S198           | Brock Crescent                                      | DYSART              | IRC                    | 0.621            | 0.621               | 8.5               |                     |                   |                     |                   |                     | Urban Local Street                                       |                 |
| S200           | Brolga Lane                                         | DYSART              | IRC                    | 0.099            | 0.099               | 8.5               |                     |                   |                     |                   |                     | Urban Local Street                                       |                 |
| S179           | Brown Street                                        | DYSART              | IRC                    | 0.3              | 0.3                 | 8.5               |                     |                   |                     |                   |                     | Urban Local Street                                       |                 |
| 47             | Browns Road                                         | CARMILA             | IRC                    | 1.196            | 0.49                | 3.7               | 0.7                 | 4.1               |                     |                   |                     | Rural Local Road (Class 5)                               |                 |
| 10G            | Bruce Highway North                                 | CARMILA             | Transport & Main Roads | 85.364           | 85.364              |                   |                     |                   |                     |                   |                     | TMR Road                                                 | ł               |
| 10F            | Bruce Highway South                                 | ST LAWRENCE         | Transport & Main Roads | 28.604<br>45.061 | 28.604<br>3.15      |                   |                     |                   |                     |                   |                     | TMR Road                                                 | 1               |
| 812<br>804     | Bulliwallah Road<br>Bulls Head Road                 | BELYANDO            | IRC                    | 45.061 25.071    | 3.15                | 8                 | 41.911<br>25.071    | 6                 |                     |                   |                     | Rural Local Road (Class 5)                               |                 |
| 523            | Burgess Road                                        | NEBO                | IRC                    | 2.611            |                     |                   | 2.611               | 5                 |                     |                   |                     | Rural Local Road (Class 5)<br>Rural Local Road (Class 5) |                 |
| S379           | Burke Drive                                         | MORANBAH            | IRC                    | 0.339            | 0.339               | 11                | 2.011               | Ū                 |                     |                   |                     | Urban Local Street                                       |                 |
| S228           | Burns Court                                         | MIDDLEMOUNT         | IRC                    | 0.242            | 0.242               | 14                |                     |                   |                     |                   |                     | Urban Local Street                                       | l .             |
| 505            | Burrenbring Road                                    | NEBO                | IRC                    | 1.602            |                     |                   | 1.602               | 6                 |                     |                   |                     | Rural Local Road (Class 5)                               |                 |
| P005           | Burton Mine Access                                  | BURTON              | Private                | 5.436            | 5.436               |                   |                     |                   |                     |                   |                     | Private with Public Access                               |                 |
| 2              | Burwood Road                                        | ST LAWRENCE         | IRC                    | 7.834            |                     |                   | 7.834               | 4                 |                     |                   |                     | Rural Local Road (Class 5)                               |                 |
| S443           | Bushlark Drive                                      | MORANBAH            | IRC                    | 0.639            | 0.639               | 7                 |                     |                   |                     |                   |                     | Urban Local Street                                       | 1               |
| 806            | Bygana Road                                         | ELGIN               | IRC                    | 39.287           |                     |                   | 39.287              | 6                 |                     |                   |                     | Rural Local Road (Class 5)                               |                 |
| S163           | Caleb Crescent                                      | DYSART              | IRC                    | 0.271            | 0.271               | 6.7               |                     |                   |                     |                   |                     | Urban Local Street                                       | ł               |
| S138           | Calvert Court                                       | DYSART              | IRC                    | 0.09             | 0.09                | 8.6               |                     |                   |                     |                   |                     | Urban Local Street                                       | ł               |
| 853<br>33      | Calveston Road                                      | KILCUMMIN           | IRC                    | 11.869           |                     |                   | 11.869              | 6                 | 1.723               |                   |                     | Rural Local Road (Class 5)                               | 1               |
| 53<br>S169     | Camerons Road<br>Campbell Street                    | CARMILA<br>DYSART   | IRC                    | 0.101            | 0.101               | 8.5               |                     |                   | 1.723               | 5                 |                     | Rural Local Road (Class 5)                               |                 |
| 51             | Campbell Street<br>Campbells Crebers Road           | CARMILA             | IRC                    | 2.01             | 2.01                | 6.5               |                     | 1                 |                     | 1                 |                     | Urban Local Street                                       |                 |
| \$558          | Campbells Crebers Road                              | CLERMONT            | IRC                    | 0.067            | 0.067               | 12                |                     |                   |                     |                   |                     | Rural Local Road (Class 5)<br>Urban Local Street         | (               |
| 63             | Canning Woods Road                                  | ILBILBIE            | IRC                    | 1.357            |                     |                   | 1.357               | 5                 |                     |                   |                     | Rural Local Road (Class 5)                               | Í               |
| S111           | Cannon Street                                       | ST LAWRENCE         | IRC                    | 0.22             | 0.22                | 5                 |                     |                   |                     |                   |                     | Urban Local Street                                       |                 |
| 102            | Cape Palmerston Road                                | ILBILBIE            | IRC                    | 6.399            |                     |                   | 6.399               | 7                 |                     |                   |                     | Rural Local Road (Class 5)                               |                 |
| S504           | Capella Lane                                        | CLERMONT            | IRC                    | 0.528            | 0.528               | 7                 |                     |                   |                     |                   |                     | Urban Local Street                                       |                 |
| S505           | Capella Street                                      | CLERMONT            | IRC                    | 0.835            | 0.835               | 22.5              |                     |                   |                     |                   |                     | Urban Arterial Road                                      |                 |
| S503           | Capricorn Street                                    | CLERMONT            | IRC                    | 1.949            | 1.949               | 13.6              |                     |                   |                     |                   |                     | Urban Major Collector Road                               |                 |
| S532           | Carbine Court                                       | CLERMONT            | IRC                    | 0.103            | 0.103               | 12.1              |                     |                   |                     |                   |                     | Urban Local Street                                       | ł               |
| 78             | Carfax Road                                         | DYSART              | IRC                    | 31.77            |                     |                   | 31.77               | 7                 |                     |                   |                     | Rural Collector Road (Class 4)                           | ł               |
| S561           | Carina Crescent                                     | CLERMONT            | IRC                    | 0.46             | 0.46                | 12                | 4.005               | 7                 |                     |                   |                     | Urban Local Street                                       | ł               |
| 8110           | Carmichael Road                                     | LAGLAN              | IRC                    | 4.825            | 0.381               | 6                 | 4.825               | 1                 |                     |                   |                     | Rural Local Road (Class 5)                               | 1               |
| 30a<br>30      | Carmila Beach Esplanade<br>Carmila Beach Road       | CARMILA             | IRC                    | 0.381 5.773      | 0.381               | 6                 |                     |                   |                     |                   |                     | Rural Local Road (Class 5)                               | 1               |
| 30<br>ACS005   | Carmila Beach Road<br>Carmila Transfer Station Road |                     | IRC                    | 0.11             | 0.11                | 0                 |                     | +                 |                     |                   |                     | Rural Local Road (Class 5)                               |                 |
| 31             | Carmila West Road                                   | CARMILA             | IRC                    | 16.039           | 0.11<br>12.39       | 5.6               | 3.6436              | 3.5               |                     |                   |                     | Driveway<br>Rural Local Road (Class 5)                   | (               |
| 31a            | Carmila West Road                                   | CARMILA             | IRC                    | 0.088            | 0.088               | 3                 | 0.0100              | 0.0               |                     |                   |                     | Urban Local Road                                         | 1               |
| 876            | Carrie Downs Road                                   | WOLFANG             | IRC                    | 2.247            | 0.000               | -                 | 2.247               | 4                 |                     |                   |                     | Rural Local Road (Class 5)                               | Í               |
| S227           | Carter Place                                        | MIDDLEMOUNT         | IRC                    | 0.208            | 0.208               | 9.2               |                     |                   |                     |                   |                     | Urban Local Street                                       |                 |
| S341           | Casey Court                                         | MORANBAH            | IRC                    | 0.194            | 0.194               | 10.9              |                     |                   |                     |                   |                     | Urban Local Street                                       |                 |
|                |                                                     |                     |                        |                  |                     |                   |                     |                   |                     |                   |                     |                                                          |                 |

Document Owner: E&I Version 2 - ECM 4778609 Page 2 of 12

|                |                                          |                          |                               | LENGTH         | SEALE               | ED ROAD           | GRAVE               | LLED ROAD         | FORM                | ED ROAD           | UNFORMED ROAD       | ROAD HIERARCHY FUNCTIONALITY ADDITIONAL              |
|----------------|------------------------------------------|--------------------------|-------------------------------|----------------|---------------------|-------------------|---------------------|-------------------|---------------------|-------------------|---------------------|------------------------------------------------------|
| ROAD NUMBER    | ROAD NAME                                | LOCALITY                 | ROAD OWNER                    | (km)           | Road Length<br>(km) | Av Road Width (m) | Road Length<br>(km) | Av Road Width (m) | Road Length<br>(km) | Av Road Width (m) | Road Length<br>(km) | CLASS CHARACTERISTIC                                 |
| S15            | Cassia Court                             | NEBO                     | IRC                           | 0.535          | 0.535               | 6                 | χ. γ                |                   | <b>X</b> <i>Y</i>   |                   | . ,                 | Urban Local Street                                   |
| S126           | Caswell Street                           | DYSART                   | IRC                           | 0.433          | 0.433               | 12.5              |                     |                   |                     |                   |                     | Urban Local Street                                   |
| S321           | Cavanagh Court                           | MORANBAH                 | IRC                           | 0.147          | 0.147               | 13.1              |                     |                   |                     |                   |                     | Urban Local Street Industrial area                   |
| S512           | Cemetery Road                            | CLERMONT                 | IRC                           | 0.804          | 0.804               | 6.8               |                     |                   |                     |                   |                     | Urban Local Road Industrial area                     |
| 519b           | Cemetery Road                            | NEBO                     | IRC                           | 1.989          | 1.989               | 6                 |                     |                   |                     |                   |                     | Urban Local Road                                     |
| S206<br>S207   | Centenary Drive North                    | MIDDLEMOUNT              | IRC                           | 3.429<br>2.645 | 3.429<br>2.645      | 13                |                     |                   |                     |                   |                     | Urban Major Collector Road                           |
| S207<br>S236   | Centenary Drive South<br>Chappell Street | MIDDLEMOUNT              | IRC                           | 0.619          | 2.645               | 10                |                     |                   |                     |                   |                     | Urban Major Collector Road                           |
| S230<br>S241   | Charles Randell Crescent                 | MIDDLEMOUNT              | IRC                           | 0.418          | 0.418               | 12                |                     |                   |                     |                   |                     | Urban Local Street Urban Local Street                |
| S513           | Charles Street                           | CLERMONT                 | IRC                           | 0.689          | 0.410               | 12                | 0.689               | 8.5               |                     |                   |                     | Urban Local Street<br>Urban Local Street             |
| 834            | Cheeseborough Road                       | CLERMONT                 | IRC                           | 7.869          | 3.55                | 6.1               | 4.319               | 6.9               |                     |                   |                     | Rural Collector Road (Class 4)                       |
| S391           | Chifley Court                            | MORANBAH                 | IRC                           | 0.161          | 0.161               | 7.5               | 4.010               | 0.0               |                     |                   |                     | Urban Local Street                                   |
| S184           | Christian Street                         | DYSART                   | IRC                           | 0.3            | 0.3                 | 9.5               |                     |                   |                     |                   |                     | Urban Local Street                                   |
| S209           | Clarence Baker Drive                     | MIDDLEMOUNT              | IRC                           | 1.408          | 1.408               | 12                |                     |                   |                     |                   |                     | Urban Minor Collector Road                           |
| S43            | Clark Court                              | GLENDEN                  | IRC                           | 0.142          | 0.142               | 7                 |                     |                   |                     |                   |                     | Urban Local Street                                   |
| S442           | Clements Street                          | MORANBAH                 | IRC                           | 1.777          | 1.777               | 16.4              |                     |                   |                     |                   |                     | Urban Major Collector Road                           |
| 552            | Clermont Alpha Road                      | CLERMONT                 | Transport & Main Roads        | 102.971        | 33.187              | 8                 | 69.784              | 8                 |                     |                   |                     | TMR Road                                             |
| 551            | Clermont Connection Road                 | CLERMONT                 | Transport & Main Roads        | 2.192          | 2.192               | 9.2               |                     |                   |                     |                   |                     | TMR Road                                             |
| S438           | Clews Lane                               | MORANBAH                 | IRC                           | 0.086          | 0.086               | 7.9               |                     |                   |                     |                   |                     | Urban Local Street                                   |
| 83             | Cluen Access Road                        | DYSART                   | IRC                           | 14.149         |                     |                   | 14.149              | 5                 |                     |                   |                     | Rural Local Road (Class 5)                           |
| S369           | Cobb Court                               | MORANBAH                 | IRC                           | 0.109          | 0.109               | 7.5               |                     |                   |                     |                   |                     | Urban Local Street                                   |
| 531            | Cockenzie Road                           | STRATHFIELD              | IRC                           | 17.948         | 5.34                | 5.4               | 12.61               | 5.5               |                     |                   |                     | Rural Local Road (Class 5)                           |
| S175           | Coleman Street                           | DYSART                   | IRC                           | 0.178          | 0.178               | 8.7               |                     |                   |                     |                   |                     | Urban Local Street                                   |
| 64             | Collaroy Killarney Road                  | COLLAROY                 | IRC                           | 45.674         | 1.56                | 5                 | 44.114              | 5                 |                     |                   |                     | Rural Collector Road (Class 4)                       |
| 66             | Collaroy Tierawoomba Road                | COLLAROY                 | IRC                           | 35.44          |                     |                   | 35.44               | 11                |                     |                   |                     | Rural Local Road (Class 5)                           |
| S319           | Colliery Street                          | MORANBAH                 | IRC                           | 0.234          | 0.234               | 13.1              |                     |                   |                     |                   |                     | Urban Local Street                                   |
| S548           | Collins Street                           | CLERMONT                 | IRC                           | 0.778          | 0.778               | 12                |                     |                   |                     |                   |                     | Urban Local Street                                   |
| 5307<br>29     | Collinsville Elphinstone Road            | ELPHINSTONE<br>CLAIRVIEW | Transport & Main Roads<br>IRC | 50.066<br>4.67 | 50.066<br>4.67      | 4                 |                     |                   |                     |                   |                     | TMR Road                                             |
| 29<br>S40      | Colonial Drive                           |                          | IRC                           | 0.142          | 4.67                | 8                 |                     |                   |                     |                   |                     | Urban Local Street                                   |
| 19             | Comerford Court<br>Connollys Road        | GLENDEN<br>CLAIRVIEW     | IRC                           | 2.422          | 1.162               | 3.3               | 1.26                | 3.9               |                     |                   |                     | Urban Local Street<br>Rural Local Road (Class 5)     |
| \$367          | Connor Drive                             | MORANBAH                 | IRC                           | 0.382          | 0.382               | 10.5              | 1.20                | 3.9               |                     |                   |                     |                                                      |
| 67             | Connors River Collaroy Road              | LOTUS CREEK              | IRC                           | 29.594         | 1.714               | 4.2               | 27.88               | 4.9               |                     |                   |                     | Urban Local Street<br>Rural Collector Road (Class 4) |
| S136           | Connors Street                           | DYSART                   | IRC                           | 0.389          | 0.389               | 8.7               | 21.00               | 4.0               |                     |                   |                     | Urban Local Street                                   |
| 821            | Coobyanga Road                           | KILCUMMIN                | IRC                           | 7.022          |                     |                   | 7.022               | 5                 |                     |                   |                     | Rural Local Road (Class 5)                           |
| S338           | Cook Court                               | MORANBAH                 | IRC                           | 0.147          | 0.147               | 10.9              |                     | -                 |                     |                   |                     | Urban Local Street                                   |
| S187           | Cook Crescent                            | DYSART                   | IRC                           | 0.379          | 0.379               | 8.5               |                     |                   |                     |                   |                     | Urban Local Street                                   |
| S124           | Coral Court                              | ILBILBIE                 | IRC                           | 0.071          | 0.071               | 7                 |                     |                   |                     |                   |                     | Urban Local Street                                   |
| S568           | Cosgrove Court                           | CLERMONT                 | IRC                           | 0.104          | 0.104               | 5.7               |                     |                   |                     |                   |                     | Urban Local Street                                   |
| 82             | Cotherstone Capella Road                 | DYSART                   | IRC                           | 17.168         |                     |                   | 17.168              | 7                 |                     |                   |                     | Rural Collector Road (Class 4)                       |
| 864            | Cottonpatch Lane                         | CLERMONT                 | IRC                           | 1.301          | 1.301               | 7                 |                     |                   |                     |                   |                     | Urban Local Street                                   |
| S185           | Council Chambers Street                  | DYSART                   | IRC                           | 0.175          | 0.175               | 9.3               |                     |                   |                     |                   |                     | Urban Local Street                                   |
| S41            | Cowan Street                             | GLENDEN                  | IRC                           | 0.099          | 0.099               | 10                |                     |                   |                     |                   |                     | Urban Local Street                                   |
| 840            | Craven Road                              | QUETTA                   | IRC                           | 35.684         |                     |                   | 35.684              | 7                 |                     |                   |                     | Rural Local Road (Class 5)                           |
| S153           | Crawford Street                          | DYSART                   | IRC                           | 0.299          | 0.299               | 8.7               |                     |                   |                     |                   |                     | Urban Local Street                                   |
| S441           | Croker Court                             | MORANBAH                 | IRC                           | 0.22           | 0.22                | 8.2               |                     |                   |                     |                   |                     | Urban Local Street                                   |
| S440           | Crompton Street                          | MORANBAH                 | IRC                           | 0.385          | 0.385               | 8.2               |                     |                   |                     |                   |                     | Urban Local Street                                   |
| S455           | Cunningham Way                           | MORANBAH                 | IRC                           | 0.269          | 0.269               | 6.9               | 0.511               | -                 |                     |                   |                     | Urban Minor Collector Road                           |
| 866            | Curragundi Road                          | WOLFANG                  | IRC                           | 2.544          | 0.000               | 40.5              | 2.544               | 5                 |                     |                   |                     | Rural Local Road (Class 5)                           |
| \$327<br>\$408 | Curtin Street                            | MORANBAH<br>MORANBAH     | IRC                           | 0.203          | 0.203               | 18.5              |                     |                   |                     |                   |                     | Urban Local Street                                   |
| S529           | Cuthbert Street                          |                          | IRC                           |                | 1.102               |                   | 0.057               | 7                 |                     |                   |                     | Urban Local Street                                   |
| S529<br>S35    | Daintree Street Daiton Place             | CLERMONT<br>GLENDEN      | IRC                           | 1.159<br>0.467 | 0.467               | 6.5<br>12         | 0.007               | 1                 |                     |                   |                     | Urban Local Street                                   |
| 535<br>74b     | Dairion Piace<br>Daunia Road             | COPPABELLA               | IRC                           | 14.168         | 2.088               | 6.3               | 12.08               | 7.4               |                     | 1                 |                     | Urban Local Street<br>Rural Collector Road (Class 4) |
| P016           | Davidson Street                          | COPPABELLA               | Private                       | 0.157          | 0.157               | 6.9               | 12.00               | 1.4               |                     | 1                 |                     | Private Residential with Public Access               |
| S250           | Davidson Street                          | MIDDLEMOUNT              | IRC                           | 0.044          | 0.044               | 8.6               |                     | + +               |                     | 1                 |                     | Urban Local Street                                   |
| S566           | Davis Court                              | CLERMONT                 | IRC                           | 0.111          | 0.111               | 6.5               |                     |                   |                     |                   |                     | Urban Local Street<br>Urban Local Street             |
| S208           | Dawson Street                            | MIDDLEMOUNT              | IRC                           | 0.457          | 0.15                | 8.5               | 0.307               | 5.1               |                     |                   |                     | Urban Local Street                                   |
| S413           | De Castella Drive                        | MORANBAH                 | IRC                           | 0.325          | 0.325               | 10.9              |                     |                   |                     |                   |                     | Urban Local Street                                   |
| 805            | Degulla Road                             | LAGLAN                   | IRC                           | 10.251         |                     |                   |                     |                   | 10.251              | 6                 |                     | Rural Local Road (Class 5)                           |
| S5             | Denison Street                           | NEBO                     | IRC                           | 0.396          | 0.396               | 7                 |                     |                   |                     |                   |                     | Urban Local Road                                     |
| S248           | Depot Access Road                        | MIDDLEMOUNT              | IRC                           | 0.08           | 0.08                | 6.5               |                     | 1                 |                     |                   |                     | Driveway                                             |
| S563           | Derrett Court                            | CLERMONT                 | IRC                           | 0.074          | 0.074               | 12                |                     | 1                 |                     |                   |                     | Urban Local Street                                   |
| S24            | Dinang Crescent                          | GLENDEN                  | IRC                           | 0.769          | 0.769               | 9                 |                     |                   |                     |                   |                     | Urban Local Street                                   |
| S304           | Dittman Drive                            | MORANBAH                 | IRC                           | 0.267          | 0.267               | 5.8               |                     |                   |                     |                   |                     | Urban Local Street                                   |
|                |                                          |                          |                               |                |                     |                   |                     |                   |                     |                   |                     |                                                      |