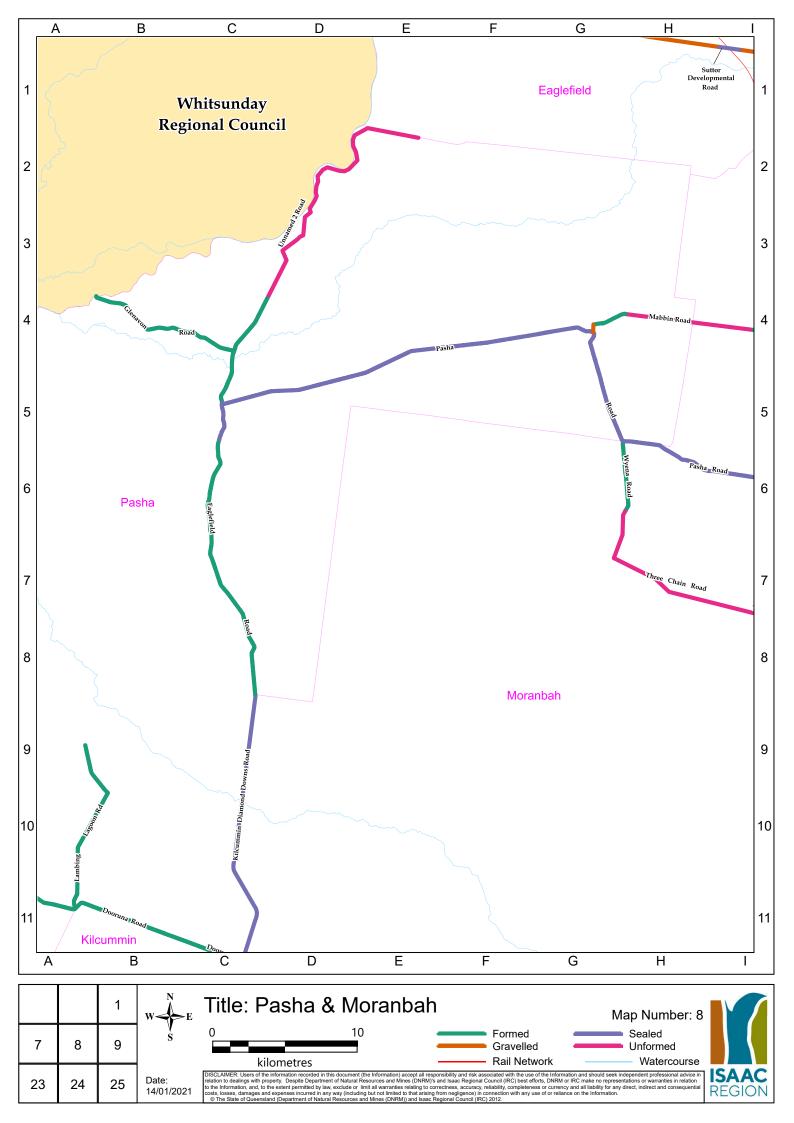

|              |                                                  |                             |            |             |                     | ROAD REGI                             | STER                |                   |                     |                   |                     |                                                          |                 |
|--------------|--------------------------------------------------|-----------------------------|------------|-------------|---------------------|---------------------------------------|---------------------|-------------------|---------------------|-------------------|---------------------|----------------------------------------------------------|-----------------|
|              |                                                  |                             |            | LENGTH      | SEAL                | ED ROAD                               | GRAVE               | ELLED ROAD        | FORM                | IED ROAD          | UNFORMED ROAD       | ROAD HIERARCHY FUNCTIONALITY                             | ADDITIONAL      |
| ROAD NUMBER  | ROAD NAME                                        | LOCALITY                    | ROAD OWNER | (km)        | Road Length<br>(km) | Av Road Width (m)                     | Road Length<br>(km) | Av Road Width (m) | Road Length<br>(km) | Av Road Width (m) | Road Length<br>(km) | CLASS                                                    | CHARACTERISTIC  |
| S329         | Acacia Street                                    | MORANBAH                    | IRC        | 0.397       | 0.397               | 12.8                                  |                     |                   |                     |                   |                     | Urban Local Street                                       |                 |
| S155         | Acton Court                                      | DYSART                      | IRC        | 0.093       | 0.093               | 8.5                                   |                     |                   |                     |                   |                     | Urban Local Street                                       |                 |
| S105         | Adair Street                                     | ST LAWRENCE                 | IRC        | 0.147       | 0.147               | 5                                     |                     |                   |                     |                   |                     | Urban Local Street                                       |                 |
| S177<br>827  | Adair Street                                     | DYSART<br>CLERMONT          | IRC        | 0.304       | 0.304               | 12.6                                  |                     |                   |                     |                   |                     | Urban Local Street                                       |                 |
| 522          | Airport Road<br>Airstrip Road                    | NEBO                        | IRC        | 6.824       | 6.824               | 4                                     |                     |                   |                     |                   |                     | Rural Local Road (Class 5)<br>Urban Local Road           |                 |
| S249         | Airstrip Road                                    | MIDDLEMOUNT                 | IRC        | 0.771       | 0.771               | 9                                     |                     |                   |                     |                   |                     | Rural Local Road (Class 5)                               |                 |
| 892          | Albert Lane                                      | CLERMONT                    | IRC        | 0.226       | 0.771               | Ŭ                                     | 0.226               | 4                 |                     |                   |                     | Urban Local Street                                       |                 |
| 802          | Albro Road                                       | LAGLAN                      | IRC        | 28.468      |                     |                                       | 28.468              | 7                 |                     |                   |                     | Rural Local Road (Class 5)                               |                 |
| S233         | Alfred Quinn Drive                               | MIDDLEMOUNT                 | IRC        | 1.486       | 1.486               | 12                                    |                     |                   |                     |                   |                     | Urban Minor Collector Road                               |                 |
| 884          | Alinya Road                                      | LAGLAN                      | IRC        | 3.301       |                     |                                       | 3.301               | 6                 |                     |                   |                     | Rural Local Road (Class 5)                               |                 |
| 857          | Alpha Bypass Road                                | CLERMONT                    | IRC        | 5.433       | 3.44                | 6.7                                   | 1.993               | 7.8               |                     |                   |                     | Rural Collector Road (Class 4)                           |                 |
| P345         | Amber Court                                      | MORANBAH                    | Private    | 0.138       | 0.138               | 8.5                                   |                     |                   |                     |                   |                     | Private Residential with Public Access                   |                 |
| S431         | Anderson Court                                   | MORANBAH                    | IRC        | 0.584       | 0.584               | 7.9                                   |                     |                   |                     |                   |                     | Urban Local Street                                       |                 |
| 74           | Annandale Road                                   | VALKYRIE                    | IRC        | 26.508      |                     |                                       | 26.508              | 7                 |                     |                   |                     | Rural Local Road (Class 5)                               |                 |
| S14<br>S353  | Anne Street                                      | NEBO                        | IRC<br>IRC | 0.669       | 0.669               | 6<br>17.9                             |                     |                   |                     |                   |                     | Urban Local Street                                       |                 |
| 8353         | Appleton Street<br>Appos Road                    | MORANBAH<br>CLERMONT        | IRC        | 0.293 3.996 | 0.293               | 17.9                                  |                     |                   | 3.996               | 6                 |                     | Urban Minor Collector Road                               |                 |
| 877<br>S370  | Appos Road<br>Archer Drive                       | MORANBAH                    | IRC        | 0.723       | 0.723               | 10.9                                  |                     | + +               | 3.990               | o                 |                     | Rural Local Road (Class 5)<br>Urban Minor Collector Road |                 |
| \$354        | Arkana Terrace                                   | MORANBAH                    | IRC        | 0.77        | 0.77                | 10.9                                  |                     |                   |                     |                   |                     | Urban Local Street                                       |                 |
| S186         | Armstrong Crescent                               | DYSART                      | IRC        | 0.295       | 0.295               | 8.5                                   |                     |                   |                     |                   |                     | Urban Local Street                                       |                 |
| S112         | Arthur Street                                    | ST LAWRENCE                 | IRC        | 0.239       | 0.239               | 5                                     |                     |                   |                     |                   |                     | Urban Local Street                                       |                 |
| S23          | Atherton Crescent                                | GLENDEN                     | IRC        | 0.564       | 0.564               | 10                                    |                     |                   |                     |                   |                     | Urban Local Street                                       |                 |
| S549         | Athol Court                                      | CLERMONT                    | IRC        | 0.278       | 0.278               | 12                                    |                     |                   |                     |                   |                     | Urban Local Street                                       |                 |
| S224         | Atkinson Street                                  | MIDDLEMOUNT                 | IRC        | 0.131       | 0.131               | 9                                     |                     |                   |                     |                   |                     | Urban Local Street                                       |                 |
| 880          | Avalon Road                                      | CLERMONT                    | IRC        | 0.847       |                     |                                       | 0.847               | 5                 |                     |                   |                     | Rural Local Road (Class 5)                               |                 |
| 813          | Avon Road                                        | BELYANDO                    | IRC        | 42.909      |                     |                                       | 4.979               | 4.6               | 16.346              | 4.6               | 21.584              | Rural Collector Road (Class 4)                           |                 |
| S347         | Bacon Lane                                       | MORANBAH                    | IRC        | 0.516       | 0.516               | 11.7                                  |                     |                   |                     |                   |                     | Urban Minor Collector Road                               |                 |
| S346         | Bacon Street                                     | MORANBAH                    | IRC        | 0.574       | 0.574               | 11.2                                  |                     |                   |                     |                   |                     | Urban Minor Collector Road                               |                 |
| S11<br>9     | Baker Street                                     | NEBO                        | IRC<br>IRC | 0.378 3.977 | 0.378               | 7<br>0.187                            | 3.997               | 4.7               |                     |                   |                     | Urban Local Street                                       |                 |
| 9<br>41      | Bar Plains Road<br>Barbours Road                 | ST LAWRENCE<br>CARMILA      | IRC        | 0.848       | 0.08                | 0.187                                 | 3.997               | 4./               | 0.848               | 4                 |                     | Rural Local Road (Class 5)                               |                 |
| \$331        | Barcoo Drive                                     | MORANBAH                    | IRC        | 0.301       | 0.301               | 10.9                                  |                     |                   | 0.040               | -                 |                     | Rural Local Road (Class 5)<br>Urban Local Street         |                 |
| P021         | Barker Road                                      | TURRAWULLA                  | Private    | 0.87        |                     |                                       |                     |                   |                     |                   | 12.03               | Private Driveway                                         |                 |
| 70           | Barmount Road                                    | LOTUS CREEK                 | IRC        | 14.48       | 8.26                | 3.8                                   | 6.22                | 4.2               |                     |                   |                     | Rural Local Road (Class 5)                               |                 |
| 99           | Barmount South Road                              | LOTUS CREEK                 | IRC        | 9.973       |                     |                                       | 9.973               | 5                 |                     |                   |                     | Rural Local Road (Class 5)                               |                 |
| S396         | Barraclough Crescent                             | MORANBAH                    | IRC        | 0.516       | 0.516               | 10.9                                  |                     |                   |                     |                   |                     | Urban Local Street                                       |                 |
| S167         | Barrett Street                                   | DYSART                      | IRC        | 0.198       | 0.198               | 8.7                                   |                     |                   |                     |                   |                     | Urban Local Street                                       |                 |
| S360         | Barron Court                                     | MORANBAH                    | IRC        | 0.362       | 0.362               | 8.2                                   |                     |                   |                     |                   |                     | Urban Local Street                                       |                 |
| 855          | Barrylar Road                                    | WOLFANG                     | IRC        | 3.688       |                     |                                       | 3.688               | 5                 |                     |                   |                     | Rural Local Road (Class 5)                               |                 |
| P003         | Barton Drive Private                             | MORANBAH                    | Private    | 0.729       | 0.729               |                                       |                     |                   |                     |                   |                     | Private Residential with Public Access                   |                 |
| S344         | Barton Drive                                     | MORANBAH                    | IRC        | 0.092       | 0.092               | 8.5                                   | 05.000              |                   |                     |                   |                     | Urban Local Street                                       |                 |
| 89<br>S350   | Barwon Park Middlemount Road<br>Batchelor Parade | MACKENZIE RIVER<br>MORANBAH | IRC        | 35.882      | 0.383               | 12.7                                  | 35.882              | 6                 |                     |                   |                     | Rural Collector Road (Class 4)                           |                 |
| 893          | Bathampton Lane                                  | CLERMONT                    | IRC        | 0.622       | 0.303               | 12.7                                  |                     |                   | 0.622               | 5                 |                     | Urban Local Street                                       |                 |
| \$45         | Bauhanpion Lane<br>Bauhinia Street               | GLENDEN                     | IRC        | 0.297       | 0.297               | 12                                    |                     |                   | U.ULL               |                   |                     | Rural Local Road (Class 5)<br>Urban Local Street         | Industrial area |
| S176         | Beardmore Crescent                               | DYSART                      | IRC        | 1.49        | 1.49                | 12.5                                  |                     |                   |                     |                   |                     | Urban Minor Collector Road                               |                 |
| S130         | Beatty Court                                     | DYSART                      | IRC        | 0.089       | 0.089               | 8.5                                   |                     |                   |                     |                   |                     | Urban Local Street                                       |                 |
| S546         | Beatty Street                                    | CLERMONT                    | IRC        | 0.423       | 0.423               | 10                                    |                     |                   |                     |                   |                     | Urban Local Street                                       |                 |
| S423         | Beetson Street                                   | MORANBAH                    | IRC        | 0.15        | 0.15                | 7.7                                   |                     |                   |                     |                   |                     | Urban Local Street                                       | -               |
| S21          | Bell Place                                       | GLENDEN                     | IRC        | 0.555       | 0.555               | 14                                    |                     |                   |                     |                   |                     | Urban Local Street                                       |                 |
| S139         | Bellarine Court                                  | DYSART                      | IRC        | 0.109       | 0.109               | 8.6                                   |                     |                   |                     |                   |                     | Urban Local Street                                       |                 |
| S365         | Belshore Street                                  | MORANBAH                    | IRC        | 0.504       | 0.504               | 12.7                                  |                     |                   |                     |                   |                     | Urban Minor Collector Road                               |                 |
| S328         | Belyando Avenue                                  | MORANBAH                    | IRC        | 1.701       | 1.701               | 17.9                                  |                     |                   |                     |                   |                     | Urban Major Collector Road                               |                 |
| S372         | Bennett Court                                    | MORANBAH                    | IRC        | 0.122       | 0.122               | 7.5                                   |                     |                   |                     | -                 |                     | Urban Local Street                                       |                 |
| S132<br>S414 | Beresford Crescent                               | DYSART                      | IRC        | 0.946       | 0.946               | 12.5<br>10.4                          |                     |                   |                     |                   |                     | Urban Local Street                                       |                 |
| 889          | Bernborough Avenue Betoota Road                  | MORANBAH<br>WOLFANG         | IRC        | 2.8         | 0.730               | 10.4                                  | 2.8                 | 4                 |                     |                   |                     | Urban Minor Collector Road                               |                 |
| 888          | Bimbah Road                                      | LAGLAN                      | IRC        | 6.344       | +                   |                                       | 2.0                 | *                 | 6.344               | 6                 |                     | Rural Local Road (Class 5)                               |                 |
| 905          | Bingeringo Access Road                           | BELYANDO                    | IRC        | 8.3         |                     |                                       |                     | + +               | 0.011               |                   | 8.3                 | Rural Local Road (Class 5)<br>Rural Local Road (Class 5) |                 |
| 85           | Blackspring Road                                 | DYSART                      | IRC        | 3.471       | 1                   |                                       |                     | + +               | 3.471               | 4                 | 5.0                 | Rural Local Road (Class 5)<br>Rural Local Road (Class 5) |                 |
| 859          | Blair Athol Mine Road                            | CLERMONT                    | IRC        | 13.244      | 13.244              | 7                                     |                     |                   |                     |                   |                     | Rural Collector Road (Class 3)                           |                 |
| S559         | Blair Street                                     | CLERMONT                    | IRC        | 0.563       | 0.563               | 12                                    |                     |                   |                     |                   |                     | Urban Local Street                                       |                 |
|              | 4                                                |                             |            |             |                     | · · · · · · · · · · · · · · · · · · · |                     |                   |                     |                   |                     |                                                          |                 |

Document Owner: E&I Version 2 - ECM 4778609

Page 1 of 12

|                |                                                     |                     |                        | LENGTH           | SEA                 | LED ROAD          | GRAVEL              | LED ROAD          | FORM                | ED ROAD           | UNFORMED ROAD       | ROAD HIERARCHY FUNCTIONALITY                             | ADDITIONAL      |
|----------------|-----------------------------------------------------|---------------------|------------------------|------------------|---------------------|-------------------|---------------------|-------------------|---------------------|-------------------|---------------------|----------------------------------------------------------|-----------------|
| ROAD NUMBER    | ROAD NAME                                           | LOCALITY            | ROAD OWNER             | (km)             | Road Length<br>(km) | Av Road Width (m) | Road Length<br>(km) | Av Road Width (m) | Road Length<br>(km) | Av Road Width (m) | Road Length<br>(km) | CLASS                                                    | CHARACTERISTIC  |
| S555           | Blamey Court                                        | CLERMONT            | IRC                    | 0.063            | 0.063               | 12                |                     |                   |                     |                   |                     | Urban Local Street                                       |                 |
| S552           | Blamey Street                                       | CLERMONT            | IRC                    | 0.417            | 0.417               | 12                |                     |                   |                     |                   |                     | Urban Local Street                                       |                 |
| S437           | Bligh Court                                         | MORANBAH            | IRC                    | 0.085            | 0.085               | 6.9               |                     |                   |                     |                   |                     | Urban Local Street                                       |                 |
| 5127           | Blue Mountain Road                                  | BLUE MOUNTAIN       | Transport & Main Roads | 28.437           | 28.437              |                   |                     |                   |                     |                   |                     | TMR Road                                                 | ł               |
| S457<br>88     | Boal Lane                                           | MORANBAH<br>DYSART  | IRC                    | 0.08 27.707      | 0.08                | 5.4               | 27.707              | 6                 |                     |                   |                     | Urban Local Street                                       |                 |
| \$310          | Booroondarra Capella Road<br>Border Drive           | MORANBAH            | IRC                    | 0.176            | 0.176               | 5.8               | 21.101              | 0                 |                     |                   |                     | Rural Local Road (Class 5)<br>Urban Local Street         |                 |
| 525            | Borgs Road                                          | BLUE MOUNTAIN       | IRC                    | 0.806            | 0.170               | 3.0               | 0.806               | 4                 |                     |                   |                     | Rural Local Road (Class 5)                               |                 |
| S10            | Bovey Street                                        | NEBO                | IRC                    | 0.548            | 0.548               | 7                 | 0.000               |                   |                     |                   |                     | Urban Local Street                                       |                 |
| S339           | Bowen Court                                         | MORANBAH            | IRC                    | 0.189            | 0.189               | 10.9              |                     |                   |                     |                   |                     | Urban Local Street                                       | ĺ               |
| 88B            | Bowen Developmental Road                            | BELYANDO            | Transport & Main Roads | 17.668           | 17.668              |                   |                     |                   |                     |                   |                     | TMR Road                                                 |                 |
| S4             | Bowen Street                                        | NEBO                | IRC                    | 0.803            | 0.803               | 7                 |                     |                   |                     |                   |                     | Urban Minor Collector Road                               |                 |
| S524           | Box Street                                          | CLERMONT            | IRC                    | 1.575            | 1.575               | 8.2               |                     |                   |                     |                   |                     | Urban Local Street                                       |                 |
| ACS01          | Boxing Club Access                                  | MORANBAH            | IRC                    | 0.044            | 0.044               | 6.8               |                     |                   |                     |                   |                     | Urban Local Street                                       |                 |
| S410           | Boyle Drive                                         | MORANBAH            | IRC                    | 0.258            | 0.258               | 10.9              |                     |                   |                     |                   |                     | Urban Local Street                                       | l               |
| S140           | Bradford Street                                     | DYSART              | IRC                    | 0.234            | 0.234               | 11.6              |                     |                   |                     |                   |                     | Urban Local Street                                       | Industrial area |
| \$390<br>524   | Bradman Street                                      | MORANBAH            | IRC                    | 0.697            | 0.697               | 10.9              |                     |                   |                     |                   |                     | Urban Local Street                                       | 1               |
| 524<br>S244    | Braeside Road<br>Brahman Street                     | NEBO<br>MIDDLEMOUNT | IRC                    | 0.516            | 0.516               | 14                |                     | +                 |                     |                   |                     | Rural Collector Road (Class 4)                           |                 |
| \$244<br>\$162 | Brennan Street                                      | DYSART              | IRC                    | 0.291            | 0.291               | 8.7               |                     | 1                 |                     | 1                 |                     | Urban Local Street<br>Urban Local Street                 | Industrial area |
| 526            | Bridson Road                                        | BLUE MOUNTAIN       | IRC                    | 2.599            | 5.231               | 0.7               | 2.599               | 6                 |                     |                   |                     | Urban Local Street<br>Rural Local Road (Class 5)         |                 |
| 873            | Brigalow Road                                       | CLERMONT            | IRC                    | 6.159            |                     |                   | 2.000               |                   | 6.159               | 5                 |                     | Rural Local Road (Class 5)                               |                 |
| P004           | Broadlea Road                                       | COPPABELLA          | Private                | 5.649            |                     |                   | 5.649               | 8                 |                     | -                 |                     | Private with Public Access                               | ĺ               |
| S193           | Broadsound Avenue                                   | DYSART              | IRC                    | 0.624            | 0.624               | 9                 |                     |                   |                     |                   |                     | Urban Local Road                                         |                 |
| S198           | Brock Crescent                                      | DYSART              | IRC                    | 0.621            | 0.621               | 8.5               |                     |                   |                     |                   |                     | Urban Local Street                                       |                 |
| S200           | Brolga Lane                                         | DYSART              | IRC                    | 0.099            | 0.099               | 8.5               |                     |                   |                     |                   |                     | Urban Local Street                                       |                 |
| S179           | Brown Street                                        | DYSART              | IRC                    | 0.3              | 0.3                 | 8.5               |                     |                   |                     |                   |                     | Urban Local Street                                       |                 |
| 47             | Browns Road                                         | CARMILA             | IRC                    | 1.196            | 0.49                | 3.7               | 0.7                 | 4.1               |                     |                   |                     | Rural Local Road (Class 5)                               |                 |
| 10G            | Bruce Highway North                                 | CARMILA             | Transport & Main Roads | 85.364           | 85.364              |                   |                     |                   |                     |                   |                     | TMR Road                                                 | ł               |
| 10F            | Bruce Highway South                                 | ST LAWRENCE         | Transport & Main Roads | 28.604<br>45.061 | 28.604<br>3.15      |                   |                     |                   |                     |                   |                     | TMR Road                                                 | 1               |
| 812<br>804     | Bulliwallah Road<br>Bulls Head Road                 | BELYANDO            | IRC                    | 45.061 25.071    | 3.15                | 8                 | 41.911<br>25.071    | 6                 |                     |                   |                     | Rural Local Road (Class 5)                               |                 |
| 523            | Burgess Road                                        | NEBO                | IRC                    | 2.611            |                     |                   | 2.611               | 5                 |                     |                   |                     | Rural Local Road (Class 5)<br>Rural Local Road (Class 5) |                 |
| S379           | Burke Drive                                         | MORANBAH            | IRC                    | 0.339            | 0.339               | 11                | 2.011               | Ū                 |                     |                   |                     | Urban Local Street                                       |                 |
| S228           | Burns Court                                         | MIDDLEMOUNT         | IRC                    | 0.242            | 0.242               | 14                |                     |                   |                     |                   |                     | Urban Local Street                                       | l .             |
| 505            | Burrenbring Road                                    | NEBO                | IRC                    | 1.602            |                     |                   | 1.602               | 6                 |                     |                   |                     | Rural Local Road (Class 5)                               |                 |
| P005           | Burton Mine Access                                  | BURTON              | Private                | 5.436            | 5.436               |                   |                     |                   |                     |                   |                     | Private with Public Access                               |                 |
| 2              | Burwood Road                                        | ST LAWRENCE         | IRC                    | 7.834            |                     |                   | 7.834               | 4                 |                     |                   |                     | Rural Local Road (Class 5)                               |                 |
| S443           | Bushlark Drive                                      | MORANBAH            | IRC                    | 0.639            | 0.639               | 7                 |                     |                   |                     |                   |                     | Urban Local Street                                       | 1               |
| 806            | Bygana Road                                         | ELGIN               | IRC                    | 39.287           |                     |                   | 39.287              | 6                 |                     |                   |                     | Rural Local Road (Class 5)                               |                 |
| S163           | Caleb Crescent                                      | DYSART              | IRC                    | 0.271            | 0.271               | 6.7               |                     |                   |                     |                   |                     | Urban Local Street                                       | ł               |
| S138           | Calvert Court                                       | DYSART              | IRC                    | 0.09             | 0.09                | 8.6               |                     |                   |                     |                   |                     | Urban Local Street                                       | ł               |
| 853<br>33      | Calveston Road                                      | KILCUMMIN           | IRC                    | 11.869           |                     |                   | 11.869              | 6                 | 1.723               |                   |                     | Rural Local Road (Class 5)                               | 1               |
| 53<br>S169     | Camerons Road<br>Campbell Street                    | CARMILA<br>DYSART   | IRC                    | 0.101            | 0.101               | 8.5               |                     |                   | 1.723               | 5                 |                     | Rural Local Road (Class 5)                               |                 |
| 51             | Campbell Street<br>Campbells Crebers Road           | CARMILA             | IRC                    | 2.01             | 2.01                | 6.5               |                     | 1                 |                     | 1                 |                     | Urban Local Street                                       |                 |
| \$558          | Campbells Crebers Road                              | CLERMONT            | IRC                    | 0.067            | 0.067               | 12                |                     |                   |                     |                   |                     | Rural Local Road (Class 5)<br>Urban Local Street         | (               |
| 63             | Canning Woods Road                                  | ILBILBIE            | IRC                    | 1.357            |                     |                   | 1.357               | 5                 |                     |                   |                     | Rural Local Road (Class 5)                               | Í               |
| S111           | Cannon Street                                       | ST LAWRENCE         | IRC                    | 0.22             | 0.22                | 5                 |                     |                   |                     |                   |                     | Urban Local Street                                       |                 |
| 102            | Cape Palmerston Road                                | ILBILBIE            | IRC                    | 6.399            |                     |                   | 6.399               | 7                 |                     |                   |                     | Rural Local Road (Class 5)                               |                 |
| S504           | Capella Lane                                        | CLERMONT            | IRC                    | 0.528            | 0.528               | 7                 |                     |                   |                     |                   |                     | Urban Local Street                                       |                 |
| S505           | Capella Street                                      | CLERMONT            | IRC                    | 0.835            | 0.835               | 22.5              |                     |                   |                     |                   |                     | Urban Arterial Road                                      |                 |
| S503           | Capricorn Street                                    | CLERMONT            | IRC                    | 1.949            | 1.949               | 13.6              |                     |                   |                     |                   |                     | Urban Major Collector Road                               |                 |
| S532           | Carbine Court                                       | CLERMONT            | IRC                    | 0.103            | 0.103               | 12.1              |                     |                   |                     |                   |                     | Urban Local Street                                       | ł               |
| 78             | Carfax Road                                         | DYSART              | IRC                    | 31.77            |                     |                   | 31.77               | 7                 |                     |                   |                     | Rural Collector Road (Class 4)                           | ł               |
| S561           | Carina Crescent                                     | CLERMONT            | IRC                    | 0.46             | 0.46                | 12                | 4.005               | 7                 |                     |                   |                     | Urban Local Street                                       | ł               |
| 8110           | Carmichael Road                                     | LAGLAN              | IRC                    | 4.825            | 0.381               | 6                 | 4.825               | 1                 |                     |                   |                     | Rural Local Road (Class 5)                               | 1               |
| 30a<br>30      | Carmila Beach Esplanade<br>Carmila Beach Road       | CARMILA             | IRC                    | 0.381 5.773      | 0.381               | 6                 |                     |                   |                     |                   |                     | Rural Local Road (Class 5)                               | 1               |
| 30<br>ACS005   | Carmila Beach Road<br>Carmila Transfer Station Road |                     | IRC                    | 0.11             | 0.11                | 0                 |                     | +                 |                     |                   |                     | Rural Local Road (Class 5)                               |                 |
| 31             | Carmila West Road                                   | CARMILA             | IRC                    | 16.039           | 0.11<br>12.39       | 5.6               | 3.6436              | 3.5               |                     |                   |                     | Driveway<br>Rural Local Road (Class 5)                   | (               |
| 31a            | Carmila West Road                                   | CARMILA             | IRC                    | 0.088            | 0.088               | 3                 | 0.0100              | 0.0               |                     |                   |                     | Urban Local Road                                         | 1               |
| 876            | Carrie Downs Road                                   | WOLFANG             | IRC                    | 2.247            | 0.000               | -                 | 2.247               | 4                 |                     |                   |                     | Rural Local Road (Class 5)                               | Í               |
| S227           | Carter Place                                        | MIDDLEMOUNT         | IRC                    | 0.208            | 0.208               | 9.2               |                     |                   |                     |                   |                     | Urban Local Street                                       |                 |
| S341           | Casey Court                                         | MORANBAH            | IRC                    | 0.194            | 0.194               | 10.9              |                     |                   |                     |                   |                     | Urban Local Street                                       |                 |
|                |                                                     |                     |                        |                  |                     |                   |                     |                   |                     |                   |                     |                                                          |                 |

Document Owner: E&I Version 2 - ECM 4778609 Page 2 of 12

|                |                                          |                          |                               | LENGTH         | SEALE               | ED ROAD           | GRAVE               | LLED ROAD         | FORM                | ED ROAD           | UNFORMED ROAD       | ROAD HIERARCHY FUNCTIONALITY ADDITIONAL              |
|----------------|------------------------------------------|--------------------------|-------------------------------|----------------|---------------------|-------------------|---------------------|-------------------|---------------------|-------------------|---------------------|------------------------------------------------------|
| ROAD NUMBER    | ROAD NAME                                | LOCALITY                 | ROAD OWNER                    | (km)           | Road Length<br>(km) | Av Road Width (m) | Road Length<br>(km) | Av Road Width (m) | Road Length<br>(km) | Av Road Width (m) | Road Length<br>(km) | CLASS CHARACTERISTIC                                 |
| S15            | Cassia Court                             | NEBO                     | IRC                           | 0.535          | 0.535               | 6                 | χ. γ                |                   | <b>X</b> <i>Y</i>   |                   | . ,                 | Urban Local Street                                   |
| S126           | Caswell Street                           | DYSART                   | IRC                           | 0.433          | 0.433               | 12.5              |                     |                   |                     |                   |                     | Urban Local Street                                   |
| S321           | Cavanagh Court                           | MORANBAH                 | IRC                           | 0.147          | 0.147               | 13.1              |                     |                   |                     |                   |                     | Urban Local Street Industrial area                   |
| S512           | Cemetery Road                            | CLERMONT                 | IRC                           | 0.804          | 0.804               | 6.8               |                     |                   |                     |                   |                     | Urban Local Road Industrial area                     |
| 519b           | Cemetery Road                            | NEBO                     | IRC                           | 1.989          | 1.989               | 6                 |                     |                   |                     |                   |                     | Urban Local Road                                     |
| S206<br>S207   | Centenary Drive North                    | MIDDLEMOUNT              | IRC                           | 3.429<br>2.645 | 3.429<br>2.645      | 13                |                     |                   |                     |                   |                     | Urban Major Collector Road                           |
| S207<br>S236   | Centenary Drive South<br>Chappell Street | MIDDLEMOUNT              | IRC                           | 0.619          | 2.645               | 10                |                     |                   |                     |                   |                     | Urban Major Collector Road                           |
| S230<br>S241   | Charles Randell Crescent                 | MIDDLEMOUNT              | IRC                           | 0.418          | 0.418               | 12                |                     |                   |                     |                   |                     | Urban Local Street Urban Local Street                |
| S513           | Charles Street                           | CLERMONT                 | IRC                           | 0.689          | 0.410               | 12                | 0.689               | 8.5               |                     |                   |                     | Urban Local Street<br>Urban Local Street             |
| 834            | Cheeseborough Road                       | CLERMONT                 | IRC                           | 7.869          | 3.55                | 6.1               | 4.319               | 6.9               |                     |                   |                     | Rural Collector Road (Class 4)                       |
| S391           | Chifley Court                            | MORANBAH                 | IRC                           | 0.161          | 0.161               | 7.5               | 4.010               | 0.0               |                     |                   |                     | Urban Local Street                                   |
| S184           | Christian Street                         | DYSART                   | IRC                           | 0.3            | 0.3                 | 9.5               |                     |                   |                     |                   |                     | Urban Local Street                                   |
| S209           | Clarence Baker Drive                     | MIDDLEMOUNT              | IRC                           | 1.408          | 1.408               | 12                |                     |                   |                     |                   |                     | Urban Minor Collector Road                           |
| S43            | Clark Court                              | GLENDEN                  | IRC                           | 0.142          | 0.142               | 7                 |                     |                   |                     |                   |                     | Urban Local Street                                   |
| S442           | Clements Street                          | MORANBAH                 | IRC                           | 1.777          | 1.777               | 16.4              |                     |                   |                     |                   |                     | Urban Major Collector Road                           |
| 552            | Clermont Alpha Road                      | CLERMONT                 | Transport & Main Roads        | 102.971        | 33.187              | 8                 | 69.784              | 8                 |                     |                   |                     | TMR Road                                             |
| 551            | Clermont Connection Road                 | CLERMONT                 | Transport & Main Roads        | 2.192          | 2.192               | 9.2               |                     |                   |                     |                   |                     | TMR Road                                             |
| S438           | Clews Lane                               | MORANBAH                 | IRC                           | 0.086          | 0.086               | 7.9               |                     |                   |                     |                   |                     | Urban Local Street                                   |
| 83             | Cluen Access Road                        | DYSART                   | IRC                           | 14.149         |                     |                   | 14.149              | 5                 |                     |                   |                     | Rural Local Road (Class 5)                           |
| S369           | Cobb Court                               | MORANBAH                 | IRC                           | 0.109          | 0.109               | 7.5               |                     |                   |                     |                   |                     | Urban Local Street                                   |
| 531            | Cockenzie Road                           | STRATHFIELD              | IRC                           | 17.948         | 5.34                | 5.4               | 12.61               | 5.5               |                     |                   |                     | Rural Local Road (Class 5)                           |
| S175           | Coleman Street                           | DYSART                   | IRC                           | 0.178          | 0.178               | 8.7               |                     |                   |                     |                   |                     | Urban Local Street                                   |
| 64             | Collaroy Killarney Road                  | COLLAROY                 | IRC                           | 45.674         | 1.56                | 5                 | 44.114              | 5                 |                     |                   |                     | Rural Collector Road (Class 4)                       |
| 66             | Collaroy Tierawoomba Road                | COLLAROY                 | IRC                           | 35.44          |                     |                   | 35.44               | 11                |                     |                   |                     | Rural Local Road (Class 5)                           |
| S319           | Colliery Street                          | MORANBAH                 | IRC                           | 0.234          | 0.234               | 13.1              |                     |                   |                     |                   |                     | Urban Local Street                                   |
| S548           | Collins Street                           | CLERMONT                 | IRC                           | 0.778          | 0.778               | 12                |                     |                   |                     |                   |                     | Urban Local Street                                   |
| 5307<br>29     | Collinsville Elphinstone Road            | ELPHINSTONE<br>CLAIRVIEW | Transport & Main Roads<br>IRC | 50.066<br>4.67 | 50.066<br>4.67      | 4                 |                     |                   |                     |                   |                     | TMR Road                                             |
| 29<br>S40      | Colonial Drive                           |                          | IRC                           | 0.142          | 4.67                | 8                 |                     |                   |                     |                   |                     | Urban Local Street                                   |
| 19             | Comerford Court<br>Connollys Road        | GLENDEN<br>CLAIRVIEW     | IRC                           | 2.422          | 1.162               | 3.3               | 1.26                | 3.9               |                     |                   |                     | Urban Local Street<br>Rural Local Road (Class 5)     |
| \$367          | Connor Drive                             | MORANBAH                 | IRC                           | 0.382          | 0.382               | 10.5              | 1.20                | 3.9               |                     |                   |                     |                                                      |
| 67             | Connors River Collaroy Road              | LOTUS CREEK              | IRC                           | 29.594         | 1.714               | 4.2               | 27.88               | 4.9               |                     |                   |                     | Urban Local Street<br>Rural Collector Road (Class 4) |
| S136           | Connors Street                           | DYSART                   | IRC                           | 0.389          | 0.389               | 8.7               | 21.00               | 4.0               |                     |                   |                     | Urban Local Street                                   |
| 821            | Coobyanga Road                           | KILCUMMIN                | IRC                           | 7.022          |                     |                   | 7.022               | 5                 |                     |                   |                     | Rural Local Road (Class 5)                           |
| S338           | Cook Court                               | MORANBAH                 | IRC                           | 0.147          | 0.147               | 10.9              |                     | -                 |                     |                   |                     | Urban Local Street                                   |
| S187           | Cook Crescent                            | DYSART                   | IRC                           | 0.379          | 0.379               | 8.5               |                     |                   |                     |                   |                     | Urban Local Street                                   |
| S124           | Coral Court                              | ILBILBIE                 | IRC                           | 0.071          | 0.071               | 7                 |                     |                   |                     |                   |                     | Urban Local Street                                   |
| S568           | Cosgrove Court                           | CLERMONT                 | IRC                           | 0.104          | 0.104               | 5.7               |                     |                   |                     |                   |                     | Urban Local Street                                   |
| 82             | Cotherstone Capella Road                 | DYSART                   | IRC                           | 17.168         |                     |                   | 17.168              | 7                 |                     |                   |                     | Rural Collector Road (Class 4)                       |
| 864            | Cottonpatch Lane                         | CLERMONT                 | IRC                           | 1.301          | 1.301               | 7                 |                     |                   |                     |                   |                     | Urban Local Street                                   |
| S185           | Council Chambers Street                  | DYSART                   | IRC                           | 0.175          | 0.175               | 9.3               |                     |                   |                     |                   |                     | Urban Local Street                                   |
| S41            | Cowan Street                             | GLENDEN                  | IRC                           | 0.099          | 0.099               | 10                |                     |                   |                     |                   |                     | Urban Local Street                                   |
| 840            | Craven Road                              | QUETTA                   | IRC                           | 35.684         |                     |                   | 35.684              | 7                 |                     |                   |                     | Rural Local Road (Class 5)                           |
| S153           | Crawford Street                          | DYSART                   | IRC                           | 0.299          | 0.299               | 8.7               |                     |                   |                     |                   |                     | Urban Local Street                                   |
| S441           | Croker Court                             | MORANBAH                 | IRC                           | 0.22           | 0.22                | 8.2               |                     |                   |                     |                   |                     | Urban Local Street                                   |
| S440           | Crompton Street                          | MORANBAH                 | IRC                           | 0.385          | 0.385               | 8.2               |                     |                   |                     |                   |                     | Urban Local Street                                   |
| S455           | Cunningham Way                           | MORANBAH                 | IRC                           | 0.269          | 0.269               | 6.9               | 0.511               | -                 |                     |                   |                     | Urban Minor Collector Road                           |
| 866            | Curragundi Road                          | WOLFANG                  | IRC                           | 2.544          | 0.000               | 40.5              | 2.544               | 5                 |                     |                   |                     | Rural Local Road (Class 5)                           |
| \$327<br>\$408 | Curtin Street                            | MORANBAH<br>MORANBAH     | IRC                           | 0.203          | 0.203               | 18.5              |                     |                   |                     |                   |                     | Urban Local Street                                   |
| S529           | Cuthbert Street                          |                          | IRC                           |                | 1.102               |                   | 0.057               | 7                 |                     |                   |                     | Urban Local Street                                   |
| S529<br>S35    | Daintree Street Daiton Place             | CLERMONT<br>GLENDEN      | IRC                           | 1.159<br>0.467 | 0.467               | 6.5<br>12         | 0.007               | 1                 |                     |                   |                     | Urban Local Street                                   |
| 535<br>74b     | Dairion Piace<br>Daunia Road             | COPPABELLA               | IRC                           | 14.168         | 2.088               | 6.3               | 12.08               | 7.4               |                     | 1                 |                     | Urban Local Street<br>Rural Collector Road (Class 4) |
| P016           | Davidson Street                          | COPPABELLA               | Private                       | 0.157          | 0.157               | 6.9               | 12.00               | 1.4               |                     | 1                 |                     | Private Residential with Public Access               |
| S250           | Davidson Street                          | MIDDLEMOUNT              | IRC                           | 0.044          | 0.044               | 8.6               |                     | + +               |                     | 1                 |                     | Urban Local Street                                   |
| S566           | Davis Court                              | CLERMONT                 | IRC                           | 0.111          | 0.111               | 6.5               |                     |                   |                     |                   |                     | Urban Local Street<br>Urban Local Street             |
| S208           | Dawson Street                            | MIDDLEMOUNT              | IRC                           | 0.457          | 0.15                | 8.5               | 0.307               | 5.1               |                     |                   |                     | Urban Local Street                                   |
| S413           | De Castella Drive                        | MORANBAH                 | IRC                           | 0.325          | 0.325               | 10.9              |                     |                   |                     |                   |                     | Urban Local Street                                   |
| 805            | Degulla Road                             | LAGLAN                   | IRC                           | 10.251         |                     |                   |                     |                   | 10.251              | 6                 |                     | Rural Local Road (Class 5)                           |
| S5             | Denison Street                           | NEBO                     | IRC                           | 0.396          | 0.396               | 7                 |                     |                   |                     |                   |                     | Urban Local Road                                     |
| S248           | Depot Access Road                        | MIDDLEMOUNT              | IRC                           | 0.08           | 0.08                | 6.5               |                     | 1                 |                     |                   |                     | Driveway                                             |
| S563           | Derrett Court                            | CLERMONT                 | IRC                           | 0.074          | 0.074               | 12                |                     | 1                 |                     |                   |                     | Urban Local Street                                   |
| S24            | Dinang Crescent                          | GLENDEN                  | IRC                           | 0.769          | 0.769               | 9                 |                     |                   |                     |                   |                     | Urban Local Street                                   |
| S304           | Dittman Drive                            | MORANBAH                 | IRC                           | 0.267          | 0.267               | 5.8               |                     |                   |                     |                   |                     | Urban Local Street                                   |
|                |                                          |                          |                               |                |                     |                   |                     |                   |                     |                   |                     |                                                      |