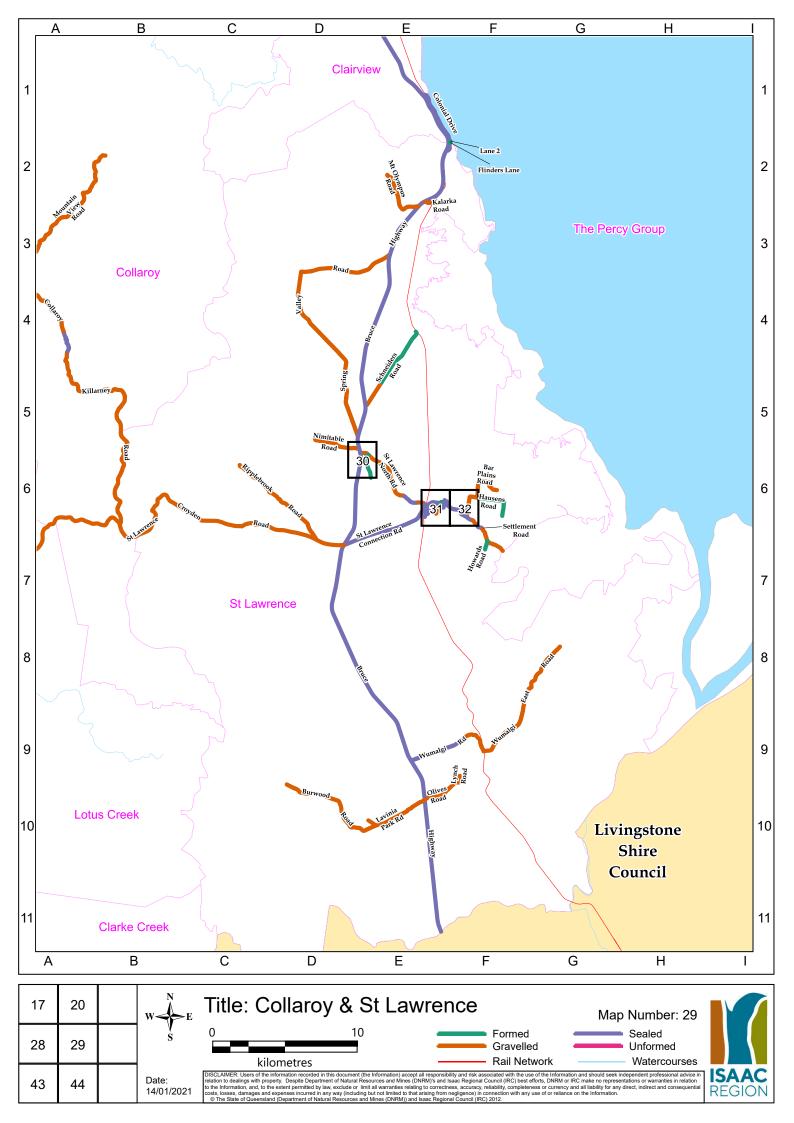

rescent        | 26  | G8            |  |
| Wolfang Access Road      | 35  | F1            |  |
| Wollombi Road            | 1   | D7            |  |
| Wondabah Road            | 24  | C4            |  |
| Woodforde Court          | 11  | E8            |  |
| Wumalgi East Road        | 29  | F9            |  |
| Wumalgi Road             | 29  | E9            |  |
| Wuthung Road             | 25  | A3            |  |
| Wyena Road               | 8   | G6            |  |
| Wynyard Road             | 34  | D7            |  |
| Wyoming Road             | 16  | В9            |  |
| Yeates Crescent (Dysart) | 26  | E6            |  |
| Yeates Street (Moranbah  | 13  | В7            |  |

Date: 12/01/2021

Title: Street Index

ISAAC REGION