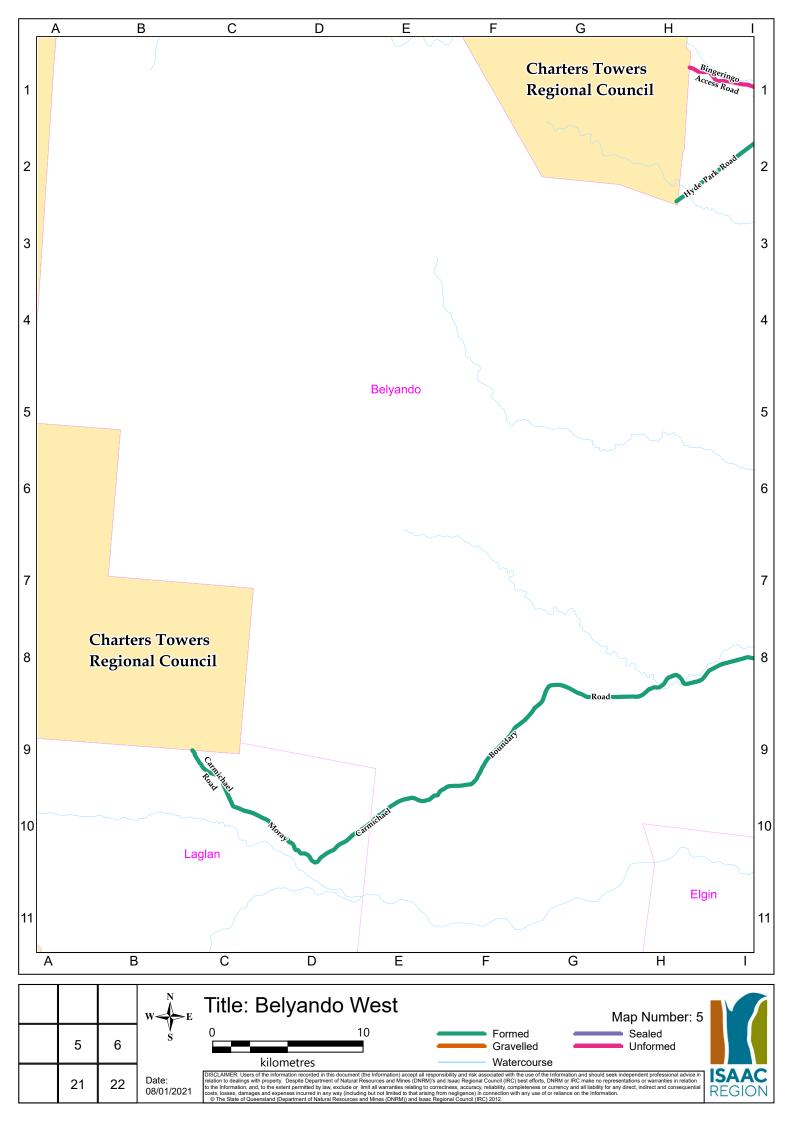

|              |                                                  |                             |            |             |                     | ROAD REGI                             | STER                |                   |                     |                   |                     |                                                          |                 |
|--------------|--------------------------------------------------|-----------------------------|------------|-------------|---------------------|---------------------------------------|---------------------|-------------------|---------------------|-------------------|---------------------|----------------------------------------------------------|-----------------|
|              |                                                  |                             |            | LENGTH      | SEAL                | ED ROAD                               | GRAVE               | ELLED ROAD        | FORM                | IED ROAD          | UNFORMED ROAD       | ROAD HIERARCHY FUNCTIONALITY                             | ADDITIONAL      |
| ROAD NUMBER  | ROAD NAME                                        | LOCALITY                    | ROAD OWNER | (km)        | Road Length<br>(km) | Av Road Width (m)                     | Road Length<br>(km) | Av Road Width (m) | Road Length<br>(km) | Av Road Width (m) | Road Length<br>(km) | CLASS                                                    | CHARACTERISTIC  |
| S329         | Acacia Street                                    | MORANBAH                    | IRC        | 0.397       | 0.397               | 12.8                                  |                     |                   |                     |                   |                     | Urban Local Street                                       |                 |
| S155         | Acton Court                                      | DYSART                      | IRC        | 0.093       | 0.093               | 8.5                                   |                     |                   |                     |                   |                     | Urban Local Street                                       |                 |
| S105         | Adair Street                                     | ST LAWRENCE                 | IRC        | 0.147       | 0.147               | 5                                     |                     |                   |                     |                   |                     | Urban Local Street                                       |                 |
| S177<br>827  | Adair Street                                     | DYSART<br>CLERMONT          | IRC        | 0.304       | 0.304               | 12.6                                  |                     |                   |                     |                   |                     | Urban Local Street                                       |                 |
| 522          | Airport Road<br>Airstrip Road                    | NEBO                        | IRC        | 6.824       | 6.824               | 4                                     |                     |                   |                     |                   |                     | Rural Local Road (Class 5)<br>Urban Local Road           |                 |
| S249         | Airstrip Road                                    | MIDDLEMOUNT                 | IRC        | 0.771       | 0.771               | 9                                     |                     |                   |                     |                   |                     | Rural Local Road (Class 5)                               |                 |
| 892          | Albert Lane                                      | CLERMONT                    | IRC        | 0.226       | 0.771               | Ŭ                                     | 0.226               | 4                 |                     |                   |                     | Urban Local Street                                       |                 |
| 802          | Albro Road                                       | LAGLAN                      | IRC        | 28.468      |                     |                                       | 28.468              | 7                 |                     |                   |                     | Rural Local Road (Class 5)                               |                 |
| S233         | Alfred Quinn Drive                               | MIDDLEMOUNT                 | IRC        | 1.486       | 1.486               | 12                                    |                     |                   |                     |                   |                     | Urban Minor Collector Road                               |                 |
| 884          | Alinya Road                                      | LAGLAN                      | IRC        | 3.301       |                     |                                       | 3.301               | 6                 |                     |                   |                     | Rural Local Road (Class 5)                               |                 |
| 857          | Alpha Bypass Road                                | CLERMONT                    | IRC        | 5.433       | 3.44                | 6.7                                   | 1.993               | 7.8               |                     |                   |                     | Rural Collector Road (Class 4)                           |                 |
| P345         | Amber Court                                      | MORANBAH                    | Private    | 0.138       | 0.138               | 8.5                                   |                     |                   |                     |                   |                     | Private Residential with Public Access                   |                 |
| S431         | Anderson Court                                   | MORANBAH                    | IRC        | 0.584       | 0.584               | 7.9                                   |                     |                   |                     |                   |                     | Urban Local Street                                       |                 |
| 74           | Annandale Road                                   | VALKYRIE                    | IRC        | 26.508      |                     |                                       | 26.508              | 7                 |                     |                   |                     | Rural Local Road (Class 5)                               |                 |
| S14<br>S353  | Anne Street                                      | NEBO                        | IRC<br>IRC | 0.669       | 0.669               | 6<br>17.9                             |                     |                   |                     |                   |                     | Urban Local Street                                       |                 |
| 8353         | Appleton Street<br>Appos Road                    | MORANBAH<br>CLERMONT        | IRC        | 0.293 3.996 | 0.293               | 17.9                                  |                     |                   | 3.996               | 6                 |                     | Urban Minor Collector Road                               |                 |
| 877<br>S370  | Appos Road<br>Archer Drive                       | MORANBAH                    | IRC        | 0.723       | 0.723               | 10.9                                  |                     | + +               | 3.990               | o                 |                     | Rural Local Road (Class 5)<br>Urban Minor Collector Road |                 |
| \$354        | Arkana Terrace                                   | MORANBAH                    | IRC        | 0.77        | 0.77                | 10.9                                  |                     |                   |                     |                   |                     | Urban Local Street                                       |                 |
| S186         | Armstrong Crescent                               | DYSART                      | IRC        | 0.295       | 0.295               | 8.5                                   |                     |                   |                     |                   |                     | Urban Local Street                                       |                 |
| S112         | Arthur Street                                    | ST LAWRENCE                 | IRC        | 0.239       | 0.239               | 5                                     |                     |                   |                     |                   |                     | Urban Local Street                                       |                 |
| S23          | Atherton Crescent                                | GLENDEN                     | IRC        | 0.564       | 0.564               | 10                                    |                     |                   |                     |                   |                     | Urban Local Street                                       |                 |
| S549         | Athol Court                                      | CLERMONT                    | IRC        | 0.278       | 0.278               | 12                                    |                     |                   |                     |                   |                     | Urban Local Street                                       |                 |
| S224         | Atkinson Street                                  | MIDDLEMOUNT                 | IRC        | 0.131       | 0.131               | 9                                     |                     |                   |                     |                   |                     | Urban Local Street                                       |                 |
| 880          | Avalon Road                                      | CLERMONT                    | IRC        | 0.847       |                     |                                       | 0.847               | 5                 |                     |                   |                     | Rural Local Road (Class 5)                               |                 |
| 813          | Avon Road                                        | BELYANDO                    | IRC        | 42.909      |                     |                                       | 4.979               | 4.6               | 16.346              | 4.6               | 21.584              | Rural Collector Road (Class 4)                           |                 |
| S347         | Bacon Lane                                       | MORANBAH                    | IRC        | 0.516       | 0.516               | 11.7                                  |                     |                   |                     |                   |                     | Urban Minor Collector Road                               |                 |
| S346         | Bacon Street                                     | MORANBAH                    | IRC        | 0.574       | 0.574               | 11.2                                  |                     |                   |                     |                   |                     | Urban Minor Collector Road                               |                 |
| S11<br>9     | Baker Street                                     | NEBO                        | IRC<br>IRC | 0.378 3.977 | 0.378               | 7<br>0.187                            | 3.997               | 4.7               |                     |                   |                     | Urban Local Street                                       |                 |
| 9<br>41      | Bar Plains Road<br>Barbours Road                 | ST LAWRENCE<br>CARMILA      | IRC        | 0.848       | 0.08                | 0.187                                 | 3.997               | 4./               | 0.848               | 4                 |                     | Rural Local Road (Class 5)                               |                 |
| \$331        | Barcoo Drive                                     | MORANBAH                    | IRC        | 0.301       | 0.301               | 10.9                                  |                     |                   | 0.040               | -                 |                     | Rural Local Road (Class 5)<br>Urban Local Street         |                 |
| P021         | Barker Road                                      | TURRAWULLA                  | Private    | 0.87        |                     |                                       |                     |                   |                     |                   | 12.03               | Private Driveway                                         |                 |
| 70           | Barmount Road                                    | LOTUS CREEK                 | IRC        | 14.48       | 8.26                | 3.8                                   | 6.22                | 4.2               |                     |                   |                     | Rural Local Road (Class 5)                               |                 |
| 99           | Barmount South Road                              | LOTUS CREEK                 | IRC        | 9.973       |                     |                                       | 9.973               | 5                 |                     |                   |                     | Rural Local Road (Class 5)                               |                 |
| S396         | Barraclough Crescent                             | MORANBAH                    | IRC        | 0.516       | 0.516               | 10.9                                  |                     |                   |                     |                   |                     | Urban Local Street                                       |                 |
| S167         | Barrett Street                                   | DYSART                      | IRC        | 0.198       | 0.198               | 8.7                                   |                     |                   |                     |                   |                     | Urban Local Street                                       |                 |
| S360         | Barron Court                                     | MORANBAH                    | IRC        | 0.362       | 0.362               | 8.2                                   |                     |                   |                     |                   |                     | Urban Local Street                                       |                 |
| 855          | Barrylar Road                                    | WOLFANG                     | IRC        | 3.688       |                     |                                       | 3.688               | 5                 |                     |                   |                     | Rural Local Road (Class 5)                               |                 |
| P003         | Barton Drive Private                             | MORANBAH                    | Private    | 0.729       | 0.729               |                                       |                     |                   |                     |                   |                     | Private Residential with Public Access                   |                 |
| S344         | Barton Drive                                     | MORANBAH                    | IRC        | 0.092       | 0.092               | 8.5                                   | 05.000              |                   |                     |                   |                     | Urban Local Street                                       |                 |
| 89<br>S350   | Barwon Park Middlemount Road<br>Batchelor Parade | MACKENZIE RIVER<br>MORANBAH | IRC        | 35.882      | 0.383               | 12.7                                  | 35.882              | 6                 |                     |                   |                     | Rural Collector Road (Class 4)                           |                 |
| 893          | Bathampton Lane                                  | CLERMONT                    | IRC        | 0.622       | 0.303               | 12.7                                  |                     |                   | 0.622               | 5                 |                     | Urban Local Street                                       |                 |
| \$45         | Bauhanpion Lane<br>Bauhinia Street               | GLENDEN                     | IRC        | 0.297       | 0.297               | 12                                    |                     |                   | U.ULL               |                   |                     | Rural Local Road (Class 5)<br>Urban Local Street         | Industrial area |
| S176         | Beardmore Crescent                               | DYSART                      | IRC        | 1.49        | 1.49                | 12.5                                  |                     |                   |                     |                   |                     | Urban Minor Collector Road                               |                 |
| S130         | Beatty Court                                     | DYSART                      | IRC        | 0.089       | 0.089               | 8.5                                   |                     |                   |                     |                   |                     | Urban Local Street                                       |                 |
| S546         | Beatty Street                                    | CLERMONT                    | IRC        | 0.423       | 0.423               | 10                                    |                     |                   |                     |                   |                     | Urban Local Street                                       |                 |
| S423         | Beetson Street                                   | MORANBAH                    | IRC        | 0.15        | 0.15                | 7.7                                   |                     |                   |                     |                   |                     | Urban Local Street                                       | -               |
| S21          | Bell Place                                       | GLENDEN                     | IRC        | 0.555       | 0.555               | 14                                    |                     |                   |                     |                   |                     | Urban Local Street                                       |                 |
| S139         | Bellarine Court                                  | DYSART                      | IRC        | 0.109       | 0.109               | 8.6                                   |                     |                   |                     |                   |                     | Urban Local Street                                       |                 |
| S365         | Belshore Street                                  | MORANBAH                    | IRC        | 0.504       | 0.504               | 12.7                                  |                     |                   |                     |                   |                     | Urban Minor Collector Road                               |                 |
| S328         | Belyando Avenue                                  | MORANBAH                    | IRC        | 1.701       | 1.701               | 17.9                                  |                     |                   |                     |                   |                     | Urban Major Collector Road                               |                 |
| S372         | Bennett Court                                    | MORANBAH                    | IRC        | 0.122       | 0.122               | 7.5                                   |                     |                   |                     | -                 |                     | Urban Local Street                                       |                 |
| S132<br>S414 | Beresford Crescent                               | DYSART                      | IRC        | 0.946       | 0.946               | 12.5<br>10.4                          |                     |                   |                     |                   |                     | Urban Local Street                                       |                 |
| 889          | Bernborough Avenue Betoota Road                  | MORANBAH<br>WOLFANG         | IRC        | 2.8         | 0.730               | 10.4                                  | 2.8                 | 4                 |                     |                   |                     | Urban Minor Collector Road                               |                 |
| 888          | Bimbah Road                                      | LAGLAN                      | IRC        | 6.344       | +                   |                                       | 2.0                 | *                 | 6.344               | 6                 |                     | Rural Local Road (Class 5)                               |                 |
| 905          | Bingeringo Access Road                           | BELYANDO                    | IRC        | 8.3         |                     |                                       |                     | + +               | 0.011               |                   | 8.3                 | Rural Local Road (Class 5)<br>Rural Local Road (Class 5) |                 |
| 85           | Blackspring Road                                 | DYSART                      | IRC        | 3.471       | 1                   |                                       |                     | + +               | 3.471               | 4                 | 5.0                 | Rural Local Road (Class 5)<br>Rural Local Road (Class 5) |                 |
| 859          | Blair Athol Mine Road                            | CLERMONT                    | IRC        | 13.244      | 13.244              | 7                                     |                     |                   |                     |                   |                     | Rural Collector Road (Class 3)                           |                 |
| S559         | Blair Street                                     | CLERMONT                    | IRC        | 0.563       | 0.563               | 12                                    |                     |                   |                     |                   |                     | Urban Local Street                                       |                 |
|              | 4                                                |                             |            |             |                     | · · · · · · · · · · · · · · · · · · · |                     |                   |                     |                   |                     |                                                          |                 |

Document Owner: E&I Version 2 - ECM 4778609

Page 1 of 12

|                |                                                     |                     |                        | LENGTH           | SEA                 | LED ROAD          | GRAVEL              | LED ROAD          | FORM                | ED ROAD           | UNFORMED ROAD       | ROAD HIERARCHY FUNCTIONALITY                             | ADDITIONAL      |
|----------------|-----------------------------------------------------|---------------------|------------------------|------------------|---------------------|-------------------|---------------------|-------------------|---------------------|-------------------|---------------------|----------------------------------------------------------|-----------------|
| ROAD NUMBER    | ROAD NAME                                           | LOCALITY            | ROAD OWNER             | (km)             | Road Length<br>(km) | Av Road Width (m) | Road Length<br>(km) | Av Road Width (m) | Road Length<br>(km) | Av Road Width (m) | Road Length<br>(km) | CLASS                                                    | CHARACTERISTIC  |
| S555           | Blamey Court                                        | CLERMONT            | IRC                    | 0.063            | 0.063               | 12                |                     |                   |                     |                   |                     | Urban Local Street                                       |                 |
| S552           | Blamey Street                                       | CLERMONT            | IRC                    | 0.417            | 0.417               | 12                |                     |                   |                     |                   |                     | Urban Local Street                                       |                 |
| S437           | Bligh Court                                         | MORANBAH            | IRC                    | 0.085            | 0.085               | 6.9               |                     |                   |                     |                   |                     | Urban Local Street                                       |                 |
| 5127           | Blue Mountain Road                                  | BLUE MOUNTAIN       | Transport & Main Roads | 28.437           | 28.437              |                   |                     |                   |                     |                   |                     | TMR Road                                                 | ł               |
| S457<br>88     | Boal Lane                                           | MORANBAH<br>DYSART  | IRC                    | 0.08 27.707      | 0.08                | 5.4               | 27.707              | 6                 |                     |                   |                     | Urban Local Street                                       |                 |
| \$310          | Booroondarra Capella Road<br>Border Drive           | MORANBAH            | IRC                    | 0.176            | 0.176               | 5.8               | 21.101              | 0                 |                     |                   |                     | Rural Local Road (Class 5)<br>Urban Local Street         |                 |
| 525            | Borgs Road                                          | BLUE MOUNTAIN       | IRC                    | 0.806            | 0.170               | 3.0               | 0.806               | 4                 |                     |                   |                     | Rural Local Road (Class 5)                               |                 |
| S10            | Bovey Street                                        | NEBO                | IRC                    | 0.548            | 0.548               | 7                 | 0.000               |                   |                     |                   |                     | Urban Local Street                                       |                 |
| S339           | Bowen Court                                         | MORANBAH            | IRC                    | 0.189            | 0.189               | 10.9              |                     |                   |                     |                   |                     | Urban Local Street                                       | ĺ               |
| 88B            | Bowen Developmental Road                            | BELYANDO            | Transport & Main Roads | 17.668           | 17.668              |                   |                     |                   |                     |                   |                     | TMR Road                                                 |                 |
| S4             | Bowen Street                                        | NEBO                | IRC                    | 0.803            | 0.803               | 7                 |                     |                   |                     |                   |                     | Urban Minor Collector Road                               |                 |
| S524           | Box Street                                          | CLERMONT            | IRC                    | 1.575            | 1.575               | 8.2               |                     |                   |                     |                   |                     | Urban Local Street                                       |                 |
| ACS01          | Boxing Club Access                                  | MORANBAH            | IRC                    | 0.044            | 0.044               | 6.8               |                     |                   |                     |                   |                     | Urban Local Street                                       |                 |
| S410           | Boyle Drive                                         | MORANBAH            | IRC                    | 0.258            | 0.258               | 10.9              |                     |                   |                     |                   |                     | Urban Local Street                                       | l               |
| S140           | Bradford Street                                     | DYSART              | IRC                    | 0.234            | 0.234               | 11.6              |                     |                   |                     |                   |                     | Urban Local Street                                       | Industrial area |
| \$390<br>524   | Bradman Street                                      | MORANBAH            | IRC                    | 0.697            | 0.697               | 10.9              |                     |                   |                     |                   |                     | Urban Local Street                                       | 1               |
| 524<br>S244    | Braeside Road<br>Brahman Street                     | NEBO<br>MIDDLEMOUNT | IRC                    | 0.516            | 0.516               | 14                |                     | +                 |                     |                   |                     | Rural Collector Road (Class 4)                           |                 |
| \$244<br>\$162 | Brennan Street                                      | DYSART              | IRC                    | 0.291            | 0.291               | 8.7               |                     | 1                 |                     | 1                 |                     | Urban Local Street<br>Urban Local Street                 | Industrial area |
| 526            | Bridson Road                                        | BLUE MOUNTAIN       | IRC                    | 2.599            | 5.231               | 0.7               | 2.599               | 6                 |                     |                   |                     | Urban Local Street<br>Rural Local Road (Class 5)         |                 |
| 873            | Brigalow Road                                       | CLERMONT            | IRC                    | 6.159            |                     |                   | 2.000               |                   | 6.159               | 5                 |                     | Rural Local Road (Class 5)                               |                 |
| P004           | Broadlea Road                                       | COPPABELLA          | Private                | 5.649            |                     |                   | 5.649               | 8                 |                     | -                 |                     | Private with Public Access                               | ĺ               |
| S193           | Broadsound Avenue                                   | DYSART              | IRC                    | 0.624            | 0.624               | 9                 |                     |                   |                     |                   |                     | Urban Local Road                                         |                 |
| S198           | Brock Crescent                                      | DYSART              | IRC                    | 0.621            | 0.621               | 8.5               |                     |                   |                     |                   |                     | Urban Local Street                                       |                 |
| S200           | Brolga Lane                                         | DYSART              | IRC                    | 0.099            | 0.099               | 8.5               |                     |                   |                     |                   |                     | Urban Local Street                                       |                 |
| S179           | Brown Street                                        | DYSART              | IRC                    | 0.3              | 0.3                 | 8.5               |                     |                   |                     |                   |                     | Urban Local Street                                       |                 |
| 47             | Browns Road                                         | CARMILA             | IRC                    | 1.196            | 0.49                | 3.7               | 0.7                 | 4.1               |                     |                   |                     | Rural Local Road (Class 5)                               |                 |
| 10G            | Bruce Highway North                                 | CARMILA             | Transport & Main Roads | 85.364           | 85.364              |                   |                     |                   |                     |                   |                     | TMR Road                                                 | ł               |
| 10F            | Bruce Highway South                                 | ST LAWRENCE         | Transport & Main Roads | 28.604<br>45.061 | 28.604<br>3.15      |                   |                     |                   |                     |                   |                     | TMR Road                                                 | 1               |
| 812<br>804     | Bulliwallah Road<br>Bulls Head Road                 | BELYANDO            | IRC                    | 45.061 25.071    | 3.15                | 8                 | 41.911<br>25.071    | 6                 |                     |                   |                     | Rural Local Road (Class 5)                               |                 |
| 523            | Burgess Road                                        | NEBO                | IRC                    | 2.611            |                     |                   | 2.611               | 5                 |                     |                   |                     | Rural Local Road (Class 5)<br>Rural Local Road (Class 5) |                 |
| S379           | Burke Drive                                         | MORANBAH            | IRC                    | 0.339            | 0.339               | 11                | 2.011               | Ū                 |                     |                   |                     | Urban Local Street                                       |                 |
| S228           | Burns Court                                         | MIDDLEMOUNT         | IRC                    | 0.242            | 0.242               | 14                |                     |                   |                     |                   |                     | Urban Local Street                                       | l .             |
| 505            | Burrenbring Road                                    | NEBO                | IRC                    | 1.602            |                     |                   | 1.602               | 6                 |                     |                   |                     | Rural Local Road (Class 5)                               |                 |
| P005           | Burton Mine Access                                  | BURTON              | Private                | 5.436            | 5.436               |                   |                     |                   |                     |                   |                     | Private with Public Access                               |                 |
| 2              | Burwood Road                                        | ST LAWRENCE         | IRC                    | 7.834            |                     |                   | 7.834               | 4                 |                     |                   |                     | Rural Local Road (Class 5)                               |                 |
| S443           | Bushlark Drive                                      | MORANBAH            | IRC                    | 0.639            | 0.639               | 7                 |                     |                   |                     |                   |                     | Urban Local Street                                       | 1               |
| 806            | Bygana Road                                         | ELGIN               | IRC                    | 39.287           |                     |                   | 39.287              | 6                 |                     |                   |                     | Rural Local Road (Class 5)                               |                 |
| S163           | Caleb Crescent                                      | DYSART              | IRC                    | 0.271            | 0.271               | 6.7               |                     |                   |                     |                   |                     | Urban Local Street                                       | ł               |
| S138           | Calvert Court                                       | DYSART              | IRC                    | 0.09             | 0.09                | 8.6               |                     |                   |                     |                   |                     | Urban Local Street                                       | ł               |
| 853<br>33      | Calveston Road                                      | KILCUMMIN           | IRC                    | 11.869           |                     |                   | 11.869              | 6                 | 1.723               |                   |                     | Rural Local Road (Class 5)                               | 1               |
| 53<br>S169     | Camerons Road<br>Campbell Street                    | CARMILA<br>DYSART   | IRC                    | 0.101            | 0.101               | 8.5               |                     |                   | 1.723               | 5                 |                     | Rural Local Road (Class 5)                               |                 |
| 51             | Campbell Street<br>Campbells Crebers Road           | CARMILA             | IRC                    | 2.01             | 2.01                | 6.5               |                     | 1                 |                     | 1                 |                     | Urban Local Street                                       |                 |
| \$558          | Campbells Crebers Road                              | CLERMONT            | IRC                    | 0.067            | 0.067               | 12                |                     |                   |                     |                   |                     | Rural Local Road (Class 5)<br>Urban Local Street         | (               |
| 63             | Canning Woods Road                                  | ILBILBIE            | IRC                    | 1.357            |                     |                   | 1.357               | 5                 |                     |                   |                     | Rural Local Road (Class 5)                               | Í               |
| S111           | Cannon Street                                       | ST LAWRENCE         | IRC                    | 0.22             | 0.22                | 5                 |                     |                   |                     |                   |                     | Urban Local Street                                       |                 |
| 102            | Cape Palmerston Road                                | ILBILBIE            | IRC                    | 6.399            |                     |                   | 6.399               | 7                 |                     |                   |                     | Rural Local Road (Class 5)                               |                 |
| S504           | Capella Lane                                        | CLERMONT            | IRC                    | 0.528            | 0.528               | 7                 |                     |                   |                     |                   |                     | Urban Local Street                                       |                 |
| S505           | Capella Street                                      | CLERMONT            | IRC                    | 0.835            | 0.835               | 22.5              |                     |                   |                     |                   |                     | Urban Arterial Road                                      |                 |
| S503           | Capricorn Street                                    | CLERMONT            | IRC                    | 1.949            | 1.949               | 13.6              |                     |                   |                     |                   |                     | Urban Major Collector Road                               |                 |
| S532           | Carbine Court                                       | CLERMONT            | IRC                    | 0.103            | 0.103               | 12.1              |                     |                   |                     |                   |                     | Urban Local Street                                       | ł               |
| 78             | Carfax Road                                         | DYSART              | IRC                    | 31.77            |                     |                   | 31.77               | 7                 |                     |                   |                     | Rural Collector Road (Class 4)                           | ł               |
| S561           | Carina Crescent                                     | CLERMONT            | IRC                    | 0.46             | 0.46                | 12                | 4.005               | 7                 |                     |                   |                     | Urban Local Street                                       | ł               |
| 8110           | Carmichael Road                                     | LAGLAN              | IRC                    | 4.825            | 0.381               | 6                 | 4.825               | 1                 |                     |                   |                     | Rural Local Road (Class 5)                               | 1               |
| 30a<br>30      | Carmila Beach Esplanade<br>Carmila Beach Road       | CARMILA             | IRC                    | 0.381 5.773      | 0.381               | 6                 |                     |                   |                     |                   |                     | Rural Local Road (Class 5)                               | 1               |
| 30<br>ACS005   | Carmila Beach Road<br>Carmila Transfer Station Road |                     | IRC                    | 0.11             | 0.11                | 0                 |                     | +                 |                     |                   |                     | Rural Local Road (Class 5)                               |                 |
| 31             | Carmila West Road                                   | CARMILA             | IRC                    | 16.039           | 0.11<br>12.39       | 5.6               | 3.6436              | 3.5               |                     |                   |                     | Driveway<br>Rural Local Road (Class 5)                   | (               |
| 31a            | Carmila West Road                                   | CARMILA             | IRC                    | 0.088            | 0.088               | 3                 | 0.0100              | 0.0               |                     |                   |                     | Urban Local Road                                         | 1               |
| 876            | Carrie Downs Road                                   | WOLFANG             | IRC                    | 2.247            | 0.000               | -                 | 2.247               | 4                 |                     |                   |                     | Rural Local Road (Class 5)                               | Í               |
| S227           | Carter Place                                        | MIDDLEMOUNT         | IRC                    | 0.208            | 0.208               | 9.2               |                     |                   |                     |                   |                     | Urban Local Street                                       |                 |
| S341           | Casey Court                                         | MORANBAH            | IRC                    | 0.194            | 0.194               | 10.9              |                     |                   |                     |                   |                     | Urban Local Street                                       |                 |
|                |                                                     |                     |                        |                  |                     |                   |                     |                   |                     |                   |                     |                                                          |                 |

Document Owner: E&I Version 2 - ECM 4778609 Page 2 of 12

|                |                                          |                          |                               | LENGTH         | SEALE               | ED ROAD           | GRAVE               | LLED ROAD         | FORM                | ED ROAD           | UNFORMED ROAD       | ROAD HIERARCHY FUNCTIONALITY ADDITIONAL              |
|----------------|------------------------------------------|--------------------------|-------------------------------|----------------|---------------------|-------------------|---------------------|-------------------|---------------------|-------------------|---------------------|------------------------------------------------------|
| ROAD NUMBER    | ROAD NAME                                | LOCALITY                 | ROAD OWNER                    | (km)           | Road Length<br>(km) | Av Road Width (m) | Road Length<br>(km) | Av Road Width (m) | Road Length<br>(km) | Av Road Width (m) | Road Length<br>(km) | CLASS CHARACTERISTIC                                 |
| S15            | Cassia Court                             | NEBO                     | IRC                           | 0.535          | 0.535               | 6                 | χ. γ                |                   | <b>X</b> <i>Y</i>   |                   | . ,                 | Urban Local Street                                   |
| S126           | Caswell Street                           | DYSART                   | IRC                           | 0.433          | 0.433               | 12.5              |                     |                   |                     |                   |                     | Urban Local Street                                   |
| S321           | Cavanagh Court                           | MORANBAH                 | IRC                           | 0.147          | 0.147               | 13.1              |                     |                   |                     |                   |                     | Urban Local Street Industrial area                   |
| S512           | Cemetery Road                            | CLERMONT                 | IRC                           | 0.804          | 0.804               | 6.8               |                     |                   |                     |                   |                     | Urban Local Road Industrial area                     |
| 519b           | Cemetery Road                            | NEBO                     | IRC                           | 1.989          | 1.989               | 6                 |                     |                   |                     |                   |                     | Urban Local Road                                     |
| S206<br>S207   | Centenary Drive North                    | MIDDLEMOUNT              | IRC                           | 3.429<br>2.645 | 3.429<br>2.645      | 13                |                     |                   |                     |                   |                     | Urban Major Collector Road                           |
| S207<br>S236   | Centenary Drive South<br>Chappell Street | MIDDLEMOUNT              | IRC                           | 0.619          | 2.645               | 10                |                     |                   |                     |                   |                     | Urban Major Collector Road                           |
| S230<br>S241   | Charles Randell Crescent                 | MIDDLEMOUNT              | IRC                           | 0.418          | 0.418               | 12                |                     |                   |                     |                   |                     | Urban Local Street Urban Local Street                |
| S513           | Charles Street                           | CLERMONT                 | IRC                           | 0.689          | 0.410               | 12                | 0.689               | 8.5               |                     |                   |                     | Urban Local Street<br>Urban Local Street             |
| 834            | Cheeseborough Road                       | CLERMONT                 | IRC                           | 7.869          | 3.55                | 6.1               | 4.319               | 6.9               |                     |                   |                     | Rural Collector Road (Class 4)                       |
| S391           | Chifley Court                            | MORANBAH                 | IRC                           | 0.161          | 0.161               | 7.5               | 4.010               | 0.0               |                     |                   |                     | Urban Local Street                                   |
| S184           | Christian Street                         | DYSART                   | IRC                           | 0.3            | 0.3                 | 9.5               |                     |                   |                     |                   |                     | Urban Local Street                                   |
| S209           | Clarence Baker Drive                     | MIDDLEMOUNT              | IRC                           | 1.408          | 1.408               | 12                |                     |                   |                     |                   |                     | Urban Minor Collector Road                           |
| S43            | Clark Court                              | GLENDEN                  | IRC                           | 0.142          | 0.142               | 7                 |                     |                   |                     |                   |                     | Urban Local Street                                   |
| S442           | Clements Street                          | MORANBAH                 | IRC                           | 1.777          | 1.777               | 16.4              |                     |                   |                     |                   |                     | Urban Major Collector Road                           |
| 552            | Clermont Alpha Road                      | CLERMONT                 | Transport & Main Roads        | 102.971        | 33.187              | 8                 | 69.784              | 8                 |                     |                   |                     | TMR Road                                             |
| 551            | Clermont Connection Road                 | CLERMONT                 | Transport & Main Roads        | 2.192          | 2.192               | 9.2               |                     |                   |                     |                   |                     | TMR Road                                             |
| S438           | Clews Lane                               | MORANBAH                 | IRC                           | 0.086          | 0.086               | 7.9               |                     |                   |                     |                   |                     | Urban Local Street                                   |
| 83             | Cluen Access Road                        | DYSART                   | IRC                           | 14.149         |                     |                   | 14.149              | 5                 |                     |                   |                     | Rural Local Road (Class 5)                           |
| S369           | Cobb Court                               | MORANBAH                 | IRC                           | 0.109          | 0.109               | 7.5               |                     |                   |                     |                   |                     | Urban Local Street                                   |
| 531            | Cockenzie Road                           | STRATHFIELD              | IRC                           | 17.948         | 5.34                | 5.4               | 12.61               | 5.5               |                     |                   |                     | Rural Local Road (Class 5)                           |
| S175           | Coleman Street                           | DYSART                   | IRC                           | 0.178          | 0.178               | 8.7               |                     |                   |                     |                   |                     | Urban Local Street                                   |
| 64             | Collaroy Killarney Road                  | COLLAROY                 | IRC                           | 45.674         | 1.56                | 5                 | 44.114              | 5                 |                     |                   |                     | Rural Collector Road (Class 4)                       |
| 66             | Collaroy Tierawoomba Road                | COLLAROY                 | IRC                           | 35.44          |                     |                   | 35.44               | 11                |                     |                   |                     | Rural Local Road (Class 5)                           |
| S319           | Colliery Street                          | MORANBAH                 | IRC                           | 0.234          | 0.234               | 13.1              |                     |                   |                     |                   |                     | Urban Local Street                                   |
| S548           | Collins Street                           | CLERMONT                 | IRC                           | 0.778          | 0.778               | 12                |                     |                   |                     |                   |                     | Urban Local Street                                   |
| 5307<br>29     | Collinsville Elphinstone Road            | ELPHINSTONE<br>CLAIRVIEW | Transport & Main Roads<br>IRC | 50.066<br>4.67 | 50.066<br>4.67      | 4                 |                     |                   |                     |                   |                     | TMR Road                                             |
| 29<br>S40      | Colonial Drive                           |                          | IRC                           | 0.142          | 4.67                | 8                 |                     |                   |                     |                   |                     | Urban Local Street                                   |
| 19             | Comerford Court<br>Connollys Road        | GLENDEN<br>CLAIRVIEW     | IRC                           | 2.422          | 1.162               | 3.3               | 1.26                | 3.9               |                     |                   |                     | Urban Local Street<br>Rural Local Road (Class 5)     |
| \$367          | Connor Drive                             | MORANBAH                 | IRC                           | 0.382          | 0.382               | 10.5              | 1.20                | 3.9               |                     |                   |                     |                                                      |
| 67             | Connors River Collaroy Road              | LOTUS CREEK              | IRC                           | 29.594         | 1.714               | 4.2               | 27.88               | 4.9               |                     |                   |                     | Urban Local Street<br>Rural Collector Road (Class 4) |
| S136           | Connors Street                           | DYSART                   | IRC                           | 0.389          | 0.389               | 8.7               | 21.00               | 4.0               |                     |                   |                     | Urban Local Street                                   |
| 821            | Coobyanga Road                           | KILCUMMIN                | IRC                           | 7.022          |                     |                   | 7.022               | 5                 |                     |                   |                     | Rural Local Road (Class 5)                           |
| S338           | Cook Court                               | MORANBAH                 | IRC                           | 0.147          | 0.147               | 10.9              |                     | -                 |                     |                   |                     | Urban Local Street                                   |
| S187           | Cook Crescent                            | DYSART                   | IRC                           | 0.379          | 0.379               | 8.5               |                     |                   |                     |                   |                     | Urban Local Street                                   |
| S124           | Coral Court                              | ILBILBIE                 | IRC                           | 0.071          | 0.071               | 7                 |                     |                   |                     |                   |                     | Urban Local Street                                   |
| S568           | Cosgrove Court                           | CLERMONT                 | IRC                           | 0.104          | 0.104               | 5.7               |                     |                   |                     |                   |                     | Urban Local Street                                   |
| 82             | Cotherstone Capella Road                 | DYSART                   | IRC                           | 17.168         |                     |                   | 17.168              | 7                 |                     |                   |                     | Rural Collector Road (Class 4)                       |
| 864            | Cottonpatch Lane                         | CLERMONT                 | IRC                           | 1.301          | 1.301               | 7                 |                     |                   |                     |                   |                     | Urban Local Street                                   |
| S185           | Council Chambers Street                  | DYSART                   | IRC                           | 0.175          | 0.175               | 9.3               |                     |                   |                     |                   |                     | Urban Local Street                                   |
| S41            | Cowan Street                             | GLENDEN                  | IRC                           | 0.099          | 0.099               | 10                |                     |                   |                     |                   |                     | Urban Local Street                                   |
| 840            | Craven Road                              | QUETTA                   | IRC                           | 35.684         |                     |                   | 35.684              | 7                 |                     |                   |                     | Rural Local Road (Class 5)                           |
| S153           | Crawford Street                          | DYSART                   | IRC                           | 0.299          | 0.299               | 8.7               |                     |                   |                     |                   |                     | Urban Local Street                                   |
| S441           | Croker Court                             | MORANBAH                 | IRC                           | 0.22           | 0.22                | 8.2               |                     |                   |                     |                   |                     | Urban Local Street                                   |
| S440           | Crompton Street                          | MORANBAH                 | IRC                           | 0.385          | 0.385               | 8.2               |                     |                   |                     |                   |                     | Urban Local Street                                   |
| S455           | Cunningham Way                           | MORANBAH                 | IRC                           | 0.269          | 0.269               | 6.9               | 0.511               | -                 |                     |                   |                     | Urban Minor Collector Road                           |
| 866            | Curragundi Road                          | WOLFANG                  | IRC                           | 2.544          | 0.000               | 40.5              | 2.544               | 5                 |                     |                   |                     | Rural Local Road (Class 5)                           |
| \$327<br>\$408 | Curtin Street                            | MORANBAH<br>MORANBAH     | IRC                           | 0.203          | 0.203               | 18.5              |                     |                   |                     |                   |                     | Urban Local Street                                   |
| S529           | Cuthbert Street                          |                          | IRC                           |                | 1.102               |                   | 0.057               | 7                 |                     |                   |                     | Urban Local Street                                   |
| S529<br>S35    | Daintree Street Daiton Place             | CLERMONT<br>GLENDEN      | IRC                           | 1.159<br>0.467 | 0.467               | 6.5<br>12         | 0.007               | 1                 |                     |                   |                     | Urban Local Street                                   |
| 535<br>74b     | Dairion Piace<br>Daunia Road             | COPPABELLA               | IRC                           | 14.168         | 2.088               | 6.3               | 12.08               | 7.4               |                     | 1                 |                     | Urban Local Street<br>Rural Collector Road (Class 4) |
| P016           | Davidson Street                          | COPPABELLA               | Private                       | 0.157          | 0.157               | 6.9               | 12.00               | 1.4               |                     | 1                 |                     | Private Residential with Public Access               |
| S250           | Davidson Street                          | MIDDLEMOUNT              | IRC                           | 0.044          | 0.044               | 8.6               |                     | + +               |                     | 1                 |                     | Urban Local Street                                   |
| S566           | Davis Court                              | CLERMONT                 | IRC                           | 0.111          | 0.111               | 6.5               |                     |                   |                     |                   |                     | Urban Local Street<br>Urban Local Street             |
| S208           | Dawson Street                            | MIDDLEMOUNT              | IRC                           | 0.457          | 0.15                | 8.5               | 0.307               | 5.1               |                     |                   |                     | Urban Local Street                                   |
| S413           | De Castella Drive                        | MORANBAH                 | IRC                           | 0.325          | 0.325               | 10.9              |                     |                   |                     |                   |                     | Urban Local Street                                   |
| 805            | Degulla Road                             | LAGLAN                   | IRC                           | 10.251         |                     |                   |                     |                   | 10.251              | 6                 |                     | Rural Local Road (Class 5)                           |
| S5             | Denison Street                           | NEBO                     | IRC                           | 0.396          | 0.396               | 7                 |                     |                   |                     |                   |                     | Urban Local Road                                     |
| S248           | Depot Access Road                        | MIDDLEMOUNT              | IRC                           | 0.08           | 0.08                | 6.5               |                     | 1                 |                     |                   |                     | Driveway                                             |
| S563           | Derrett Court                            | CLERMONT                 | IRC                           | 0.074          | 0.074               | 12                |                     | 1                 |                     |                   |                     | Urban Local Street                                   |
| S24            | Dinang Crescent                          | GLENDEN                  | IRC                           | 0.769          | 0.769               | 9                 |                     |                   |                     |                   |                     | Urban Local Street                                   |
| S304           | Dittman Drive                            | MORANBAH                 | IRC                           | 0.267          | 0.267               | 5.8               |                     |                   |                     |                   |                     | Urban Local Street                                   |
|                |                                          |                          |                               |                |                     |                   |                     |                   |                     |                   |                     |                                                      |