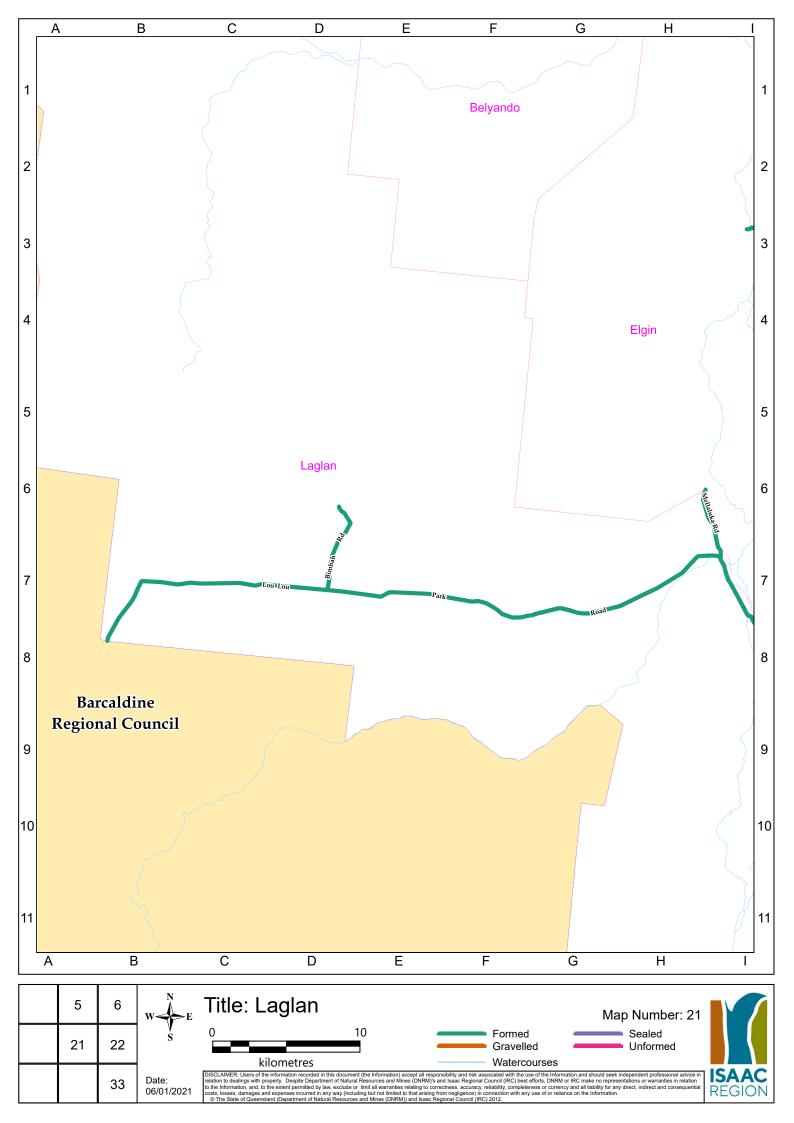

|
| Winterer Crescent        | 26  | G8            |  |
| Wolfang Access Road      | 35  | F1            |  |
| Wollombi Road            | 1   | D7            |  |
| Wondabah Road            | 24  | C4            |  |
| Woodforde Court          | 11  | E8            |  |
| Wumalgi East Road        | 29  | F9            |  |
| Wumalgi Road             | 29  | E9            |  |
| Wuthung Road             | 25  | A3            |  |
| Wyena Road               | 8   | G6            |  |
| Wynyard Road             | 34  | D7            |  |
| Wyoming Road             | 16  | В9            |  |
| Yeates Crescent (Dysart) | 26  | E6            |  |
| Yeates Street (Moranbah  | 13  | В7            |  |

Date: 12/01/2021

Title: Street Index

ISAAC REGION