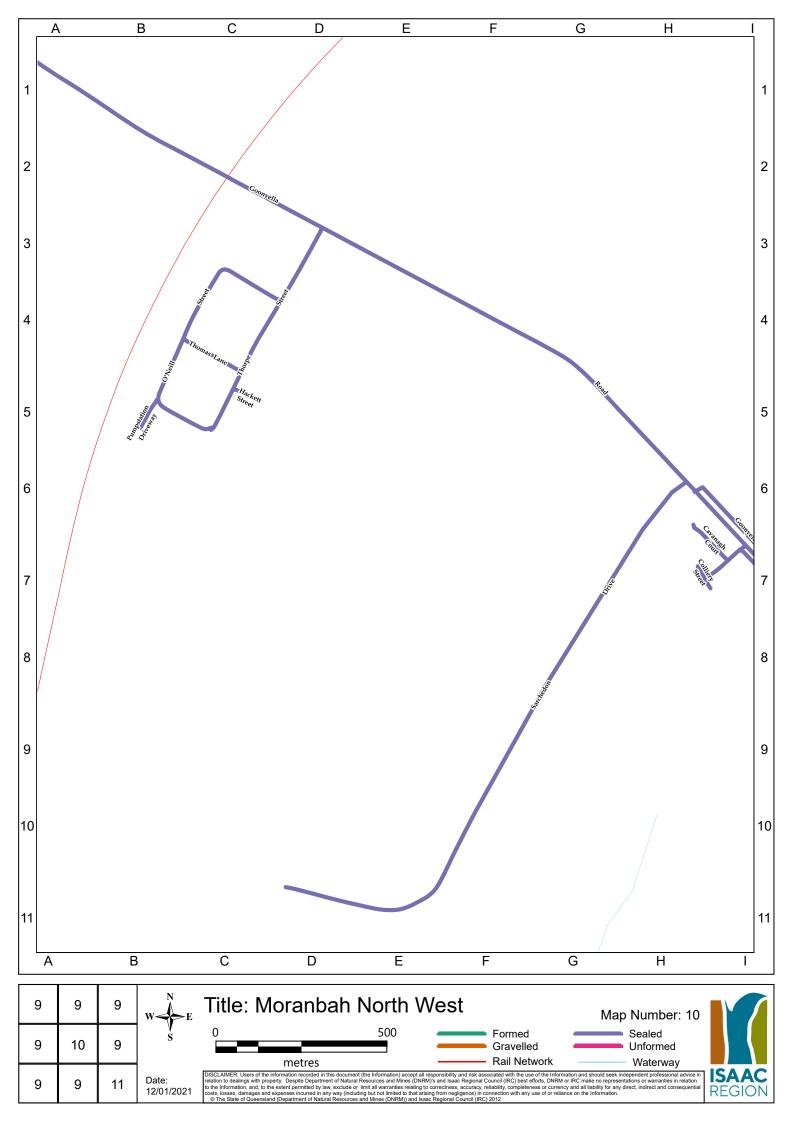

|              |                                                  |                             |            |             |                     | ROAD REGI                             | STER                |                   |                     |                   |                     |                                                          |                 |
|--------------|--------------------------------------------------|-----------------------------|------------|-------------|---------------------|---------------------------------------|---------------------|-------------------|---------------------|-------------------|---------------------|----------------------------------------------------------|-----------------|
|              |                                                  |                             |            | LENGTH      | SEAL                | ED ROAD                               | GRAVE               | ELLED ROAD        | FORM                | IED ROAD          | UNFORMED ROAD       | ROAD HIERARCHY FUNCTIONALITY                             | ADDITIONAL      |
| ROAD NUMBER  | ROAD NAME                                        | LOCALITY                    | ROAD OWNER | (km)        | Road Length<br>(km) | Av Road Width (m)                     | Road Length<br>(km) | Av Road Width (m) | Road Length<br>(km) | Av Road Width (m) | Road Length<br>(km) | CLASS                                                    | CHARACTERISTIC  |
| S329         | Acacia Street                                    | MORANBAH                    | IRC        | 0.397       | 0.397               | 12.8                                  |                     |                   |                     |                   |                     | Urban Local Street                                       |                 |
| S155         | Acton Court                                      | DYSART                      | IRC        | 0.093       | 0.093               | 8.5                                   |                     |                   |                     |                   |                     | Urban Local Street                                       |                 |
| S105         | Adair Street                                     | ST LAWRENCE                 | IRC        | 0.147       | 0.147               | 5                                     |                     |                   |                     |                   |                     | Urban Local Street                                       |                 |
| S177<br>827  | Adair Street                                     | DYSART<br>CLERMONT          | IRC        | 0.304       | 0.304               | 12.6                                  |                     |                   |                     |                   |                     | Urban Local Street                                       |                 |
| 522          | Airport Road<br>Airstrip Road                    | NEBO                        | IRC        | 6.824       | 6.824               | 4                                     |                     |                   |                     |                   |                     | Rural Local Road (Class 5)<br>Urban Local Road           |                 |
| S249         | Airstrip Road                                    | MIDDLEMOUNT                 | IRC        | 0.771       | 0.771               | 9                                     |                     |                   |                     |                   |                     | Rural Local Road (Class 5)                               |                 |
| 892          | Albert Lane                                      | CLERMONT                    | IRC        | 0.226       | 0.771               | Ŭ                                     | 0.226               | 4                 |                     |                   |                     | Urban Local Street                                       |                 |
| 802          | Albro Road                                       | LAGLAN                      | IRC        | 28.468      |                     |                                       | 28.468              | 7                 |                     |                   |                     | Rural Local Road (Class 5)                               |                 |
| S233         | Alfred Quinn Drive                               | MIDDLEMOUNT                 | IRC        | 1.486       | 1.486               | 12                                    |                     |                   |                     |                   |                     | Urban Minor Collector Road                               |                 |
| 884          | Alinya Road                                      | LAGLAN                      | IRC        | 3.301       |                     |                                       | 3.301               | 6                 |                     |                   |                     | Rural Local Road (Class 5)                               |                 |
| 857          | Alpha Bypass Road                                | CLERMONT                    | IRC        | 5.433       | 3.44                | 6.7                                   | 1.993               | 7.8               |                     |                   |                     | Rural Collector Road (Class 4)                           |                 |
| P345         | Amber Court                                      | MORANBAH                    | Private    | 0.138       | 0.138               | 8.5                                   |                     |                   |                     |                   |                     | Private Residential with Public Access                   |                 |
| S431         | Anderson Court                                   | MORANBAH                    | IRC        | 0.584       | 0.584               | 7.9                                   |                     |                   |                     |                   |                     | Urban Local Street                                       |                 |
| 74           | Annandale Road                                   | VALKYRIE                    | IRC        | 26.508      |                     |                                       | 26.508              | 7                 |                     |                   |                     | Rural Local Road (Class 5)                               |                 |
| S14<br>S353  | Anne Street                                      | NEBO                        | IRC<br>IRC | 0.669       | 0.669               | 6<br>17.9                             |                     |                   |                     |                   |                     | Urban Local Street                                       |                 |
| 8353         | Appleton Street<br>Appos Road                    | MORANBAH<br>CLERMONT        | IRC        | 0.293 3.996 | 0.293               | 17.9                                  |                     |                   | 3.996               | 6                 |                     | Urban Minor Collector Road                               |                 |
| 877<br>S370  | Appos Road<br>Archer Drive                       | MORANBAH                    | IRC        | 0.723       | 0.723               | 10.9                                  |                     | + +               | 3.990               | o                 |                     | Rural Local Road (Class 5)<br>Urban Minor Collector Road |                 |
| \$354        | Arkana Terrace                                   | MORANBAH                    | IRC        | 0.77        | 0.77                | 10.9                                  |                     |                   |                     |                   |                     | Urban Local Street                                       |                 |
| S186         | Armstrong Crescent                               | DYSART                      | IRC        | 0.295       | 0.295               | 8.5                                   |                     |                   |                     |                   |                     | Urban Local Street                                       |                 |
| S112         | Arthur Street                                    | ST LAWRENCE                 | IRC        | 0.239       | 0.239               | 5                                     |                     |                   |                     |                   |                     | Urban Local Street                                       |                 |
| S23          | Atherton Crescent                                | GLENDEN                     | IRC        | 0.564       | 0.564               | 10                                    |                     |                   |                     |                   |                     | Urban Local Street                                       |                 |
| S549         | Athol Court                                      | CLERMONT                    | IRC        | 0.278       | 0.278               | 12                                    |                     |                   |                     |                   |                     | Urban Local Street                                       |                 |
| S224         | Atkinson Street                                  | MIDDLEMOUNT                 | IRC        | 0.131       | 0.131               | 9                                     |                     |                   |                     |                   |                     | Urban Local Street                                       |                 |
| 880          | Avalon Road                                      | CLERMONT                    | IRC        | 0.847       |                     |                                       | 0.847               | 5                 |                     |                   |                     | Rural Local Road (Class 5)                               |                 |
| 813          | Avon Road                                        | BELYANDO                    | IRC        | 42.909      |                     |                                       | 4.979               | 4.6               | 16.346              | 4.6               | 21.584              | Rural Collector Road (Class 4)                           |                 |
| S347         | Bacon Lane                                       | MORANBAH                    | IRC        | 0.516       | 0.516               | 11.7                                  |                     |                   |                     |                   |                     | Urban Minor Collector Road                               |                 |
| S346         | Bacon Street                                     | MORANBAH                    | IRC        | 0.574       | 0.574               | 11.2                                  |                     |                   |                     |                   |                     | Urban Minor Collector Road                               |                 |
| S11<br>9     | Baker Street                                     | NEBO                        | IRC<br>IRC | 0.378 3.977 | 0.378               | 7<br>0.187                            | 3.997               | 4.7               |                     |                   |                     | Urban Local Street                                       |                 |
| 9<br>41      | Bar Plains Road<br>Barbours Road                 | ST LAWRENCE<br>CARMILA      | IRC        | 0.848       | 0.08                | 0.187                                 | 3.997               | 4./               | 0.848               | 4                 |                     | Rural Local Road (Class 5)                               |                 |
| \$331        | Barcoo Drive                                     | MORANBAH                    | IRC        | 0.301       | 0.301               | 10.9                                  |                     |                   | 0.040               | -                 |                     | Rural Local Road (Class 5)<br>Urban Local Street         |                 |
| P021         | Barker Road                                      | TURRAWULLA                  | Private    | 0.87        |                     |                                       |                     |                   |                     |                   | 12.03               | Private Driveway                                         |                 |
| 70           | Barmount Road                                    | LOTUS CREEK                 | IRC        | 14.48       | 8.26                | 3.8                                   | 6.22                | 4.2               |                     |                   |                     | Rural Local Road (Class 5)                               |                 |
| 99           | Barmount South Road                              | LOTUS CREEK                 | IRC        | 9.973       |                     |                                       | 9.973               | 5                 |                     |                   |                     | Rural Local Road (Class 5)                               |                 |
| S396         | Barraclough Crescent                             | MORANBAH                    | IRC        | 0.516       | 0.516               | 10.9                                  |                     |                   |                     |                   |                     | Urban Local Street                                       |                 |
| S167         | Barrett Street                                   | DYSART                      | IRC        | 0.198       | 0.198               | 8.7                                   |                     |                   |                     |                   |                     | Urban Local Street                                       |                 |
| S360         | Barron Court                                     | MORANBAH                    | IRC        | 0.362       | 0.362               | 8.2                                   |                     |                   |                     |                   |                     | Urban Local Street                                       |                 |
| 855          | Barrylar Road                                    | WOLFANG                     | IRC        | 3.688       |                     |                                       | 3.688               | 5                 |                     |                   |                     | Rural Local Road (Class 5)                               |                 |
| P003         | Barton Drive Private                             | MORANBAH                    | Private    | 0.729       | 0.729               |                                       |                     |                   |                     |                   |                     | Private Residential with Public Access                   |                 |
| S344         | Barton Drive                                     | MORANBAH                    | IRC        | 0.092       | 0.092               | 8.5                                   | 05.000              |                   |                     |                   |                     | Urban Local Street                                       |                 |
| 89<br>S350   | Barwon Park Middlemount Road<br>Batchelor Parade | MACKENZIE RIVER<br>MORANBAH | IRC        | 35.882      | 0.383               | 12.7                                  | 35.882              | 6                 |                     |                   |                     | Rural Collector Road (Class 4)                           |                 |
| 893          | Bathampton Lane                                  | CLERMONT                    | IRC        | 0.622       | 0.303               | 12.7                                  |                     |                   | 0.622               | 5                 |                     | Urban Local Street                                       |                 |
| \$45         | Bauhanpion Lane<br>Bauhinia Street               | GLENDEN                     | IRC        | 0.297       | 0.297               | 12                                    |                     |                   | U.ULL               |                   |                     | Rural Local Road (Class 5)<br>Urban Local Street         | Industrial area |
| S176         | Beardmore Crescent                               | DYSART                      | IRC        | 1.49        | 1.49                | 12.5                                  |                     |                   |                     |                   |                     | Urban Minor Collector Road                               |                 |
| S130         | Beatty Court                                     | DYSART                      | IRC        | 0.089       | 0.089               | 8.5                                   |                     |                   |                     |                   |                     | Urban Local Street                                       |                 |
| S546         | Beatty Street                                    | CLERMONT                    | IRC        | 0.423       | 0.423               | 10                                    |                     |                   |                     |                   |                     | Urban Local Street                                       |                 |
| S423         | Beetson Street                                   | MORANBAH                    | IRC        | 0.15        | 0.15                | 7.7                                   |                     |                   |                     |                   |                     | Urban Local Street                                       | -               |
| S21          | Bell Place                                       | GLENDEN                     | IRC        | 0.555       | 0.555               | 14                                    |                     |                   |                     |                   |                     | Urban Local Street                                       |                 |
| S139         | Bellarine Court                                  | DYSART                      | IRC        | 0.109       | 0.109               | 8.6                                   |                     |                   |                     |                   |                     | Urban Local Street                                       |                 |
| S365         | Belshore Street                                  | MORANBAH                    | IRC        | 0.504       | 0.504               | 12.7                                  |                     |                   |                     |                   |                     | Urban Minor Collector Road                               |                 |
| S328         | Belyando Avenue                                  | MORANBAH                    | IRC        | 1.701       | 1.701               | 17.9                                  |                     |                   |                     |                   |                     | Urban Major Collector Road                               |                 |
| S372         | Bennett Court                                    | MORANBAH                    | IRC        | 0.122       | 0.122               | 7.5                                   |                     |                   |                     | -                 |                     | Urban Local Street                                       |                 |
| S132<br>S414 | Beresford Crescent                               | DYSART                      | IRC        | 0.946       | 0.946               | 12.5<br>10.4                          |                     |                   |                     |                   |                     | Urban Local Street                                       |                 |
| 889          | Bernborough Avenue Betoota Road                  | MORANBAH<br>WOLFANG         | IRC        | 2.8         | 0.730               | 10.4                                  | 2.8                 | 4                 |                     |                   |                     | Urban Minor Collector Road                               |                 |
| 888          | Bimbah Road                                      | LAGLAN                      | IRC        | 6.344       | +                   |                                       | 2.0                 | *                 | 6.344               | 6                 |                     | Rural Local Road (Class 5)                               |                 |
| 905          | Bingeringo Access Road                           | BELYANDO                    | IRC        | 8.3         |                     |                                       |                     | + +               | 0.011               |                   | 8.3                 | Rural Local Road (Class 5)<br>Rural Local Road (Class 5) |                 |
| 85           | Blackspring Road                                 | DYSART                      | IRC        | 3.471       | 1                   |                                       |                     | + +               | 3.471               | 4                 | 5.0                 | Rural Local Road (Class 5)<br>Rural Local Road (Class 5) |                 |
| 859          | Blair Athol Mine Road                            | CLERMONT                    | IRC        | 13.244      | 13.244              | 7                                     |                     |                   |                     |                   |                     | Rural Collector Road (Class 3)                           |                 |
| S559         | Blair Street                                     | CLERMONT                    | IRC        | 0.563       | 0.563               | 12                                    |                     |                   |                     |                   |                     | Urban Local Street                                       |                 |
|              | 4                                                |                             |            |             |                     | · · · · · · · · · · · · · · · · · · · |                     |                   |                     |                   |                     |                                                          |                 |

Document Owner: E&I Version 2 - ECM 4778609

Page 1 of 12

|                |                                                     |                     |                        | LENGTH           | SEA                 | LED ROAD          | GRAVEL              | LED ROAD          | FORM                | ED ROAD           | UNFORMED ROAD       | ROAD HIERARCHY FUNCTIONALITY                             | ADDITIONAL      |
|----------------|-----------------------------------------------------|---------------------|------------------------|------------------|---------------------|-------------------|---------------------|-------------------|---------------------|-------------------|---------------------|----------------------------------------------------------|-----------------|
| ROAD NUMBER    | ROAD NAME                                           | LOCALITY            | ROAD OWNER             | (km)             | Road Length<br>(km) | Av Road Width (m) | Road Length<br>(km) | Av Road Width (m) | Road Length<br>(km) | Av Road Width (m) | Road Length<br>(km) | CLASS                                                    | CHARACTERISTIC  |
| S555           | Blamey Court                                        | CLERMONT            | IRC                    | 0.063            | 0.063               | 12                |                     |                   |                     |                   |                     | Urban Local Street                                       |                 |
| S552           | Blamey Street                                       | CLERMONT            | IRC                    | 0.417            | 0.417               | 12                |                     |                   |                     |                   |                     | Urban Local Street                                       |                 |
| S437           | Bligh Court                                         | MORANBAH            | IRC                    | 0.085            | 0.085               | 6.9               |                     |                   |                     |                   |                     | Urban Local Street                                       |                 |
| 5127           | Blue Mountain Road                                  | BLUE MOUNTAIN       | Transport & Main Roads | 28.437           | 28.437              |                   |                     |                   |                     |                   |                     | TMR Road                                                 | ł               |
| S457<br>88     | Boal Lane                                           | MORANBAH<br>DYSART  | IRC                    | 0.08 27.707      | 0.08                | 5.4               | 27.707              | 6                 |                     |                   |                     | Urban Local Street                                       |                 |
| \$310          | Booroondarra Capella Road<br>Border Drive           | MORANBAH            | IRC                    | 0.176            | 0.176               | 5.8               | 21.101              | 0                 |                     |                   |                     | Rural Local Road (Class 5)<br>Urban Local Street         |                 |
| 525            | Borgs Road                                          | BLUE MOUNTAIN       | IRC                    | 0.806            | 0.170               | 3.0               | 0.806               | 4                 |                     |                   |                     | Rural Local Road (Class 5)                               |                 |
| S10            | Bovey Street                                        | NEBO                | IRC                    | 0.548            | 0.548               | 7                 | 0.000               |                   |                     |                   |                     | Urban Local Street                                       |                 |
| S339           | Bowen Court                                         | MORANBAH            | IRC                    | 0.189            | 0.189               | 10.9              |                     |                   |                     |                   |                     | Urban Local Street                                       | ĺ               |
| 88B            | Bowen Developmental Road                            | BELYANDO            | Transport & Main Roads | 17.668           | 17.668              |                   |                     |                   |                     |                   |                     | TMR Road                                                 |                 |
| S4             | Bowen Street                                        | NEBO                | IRC                    | 0.803            | 0.803               | 7                 |                     |                   |                     |                   |                     | Urban Minor Collector Road                               |                 |
| S524           | Box Street                                          | CLERMONT            | IRC                    | 1.575            | 1.575               | 8.2               |                     |                   |                     |                   |                     | Urban Local Street                                       |                 |
| ACS01          | Boxing Club Access                                  | MORANBAH            | IRC                    | 0.044            | 0.044               | 6.8               |                     |                   |                     |                   |                     | Urban Local Street                                       |                 |
| S410           | Boyle Drive                                         | MORANBAH            | IRC                    | 0.258            | 0.258               | 10.9              |                     |                   |                     |                   |                     | Urban Local Street                                       | l               |
| S140           | Bradford Street                                     | DYSART              | IRC                    | 0.234            | 0.234               | 11.6              |                     |                   |                     |                   |                     | Urban Local Street                                       | Industrial area |
| \$390<br>524   | Bradman Street                                      | MORANBAH            | IRC                    | 0.697            | 0.697               | 10.9              |                     |                   |                     |                   |                     | Urban Local Street                                       | 1               |
| 524<br>S244    | Braeside Road<br>Brahman Street                     | NEBO<br>MIDDLEMOUNT | IRC                    | 0.516            | 0.516               | 14                |                     | +                 |                     |                   |                     | Rural Collector Road (Class 4)                           |                 |
| \$244<br>\$162 | Brennan Street                                      | DYSART              | IRC                    | 0.291            | 0.291               | 8.7               |                     | 1                 |                     | 1                 |                     | Urban Local Street<br>Urban Local Street                 | Industrial area |
| 526            | Bridson Road                                        | BLUE MOUNTAIN       | IRC                    | 2.599            | 5.231               | 0.7               | 2.599               | 6                 |                     |                   |                     | Urban Local Street<br>Rural Local Road (Class 5)         |                 |
| 873            | Brigalow Road                                       | CLERMONT            | IRC                    | 6.159            |                     |                   | 2.000               |                   | 6.159               | 5                 |                     | Rural Local Road (Class 5)                               |                 |
| P004           | Broadlea Road                                       | COPPABELLA          | Private                | 5.649            |                     |                   | 5.649               | 8                 |                     | -                 |                     | Private with Public Access                               | ĺ               |
| S193           | Broadsound Avenue                                   | DYSART              | IRC                    | 0.624            | 0.624               | 9                 |                     |                   |                     |                   |                     | Urban Local Road                                         |                 |
| S198           | Brock Crescent                                      | DYSART              | IRC                    | 0.621            | 0.621               | 8.5               |                     |                   |                     |                   |                     | Urban Local Street                                       |                 |
| S200           | Brolga Lane                                         | DYSART              | IRC                    | 0.099            | 0.099               | 8.5               |                     |                   |                     |                   |                     | Urban Local Street                                       |                 |
| S179           | Brown Street                                        | DYSART              | IRC                    | 0.3              | 0.3                 | 8.5               |                     |                   |                     |                   |                     | Urban Local Street                                       |                 |
| 47             | Browns Road                                         | CARMILA             | IRC                    | 1.196            | 0.49                | 3.7               | 0.7                 | 4.1               |                     |                   |                     | Rural Local Road (Class 5)                               |                 |
| 10G            | Bruce Highway North                                 | CARMILA             | Transport & Main Roads | 85.364           | 85.364              |                   |                     |                   |                     |                   |                     | TMR Road                                                 | ł               |
| 10F            | Bruce Highway South                                 | ST LAWRENCE         | Transport & Main Roads | 28.604<br>45.061 | 28.604<br>3.15      |                   |                     |                   |                     |                   |                     | TMR Road                                                 | 1               |
| 812<br>804     | Bulliwallah Road<br>Bulls Head Road                 | BELYANDO            | IRC                    | 45.061 25.071    | 3.15                | 8                 | 41.911<br>25.071    | 6                 |                     |                   |                     | Rural Local Road (Class 5)                               |                 |
| 523            | Burgess Road                                        | NEBO                | IRC                    | 2.611            |                     |                   | 2.611               | 5                 |                     |                   |                     | Rural Local Road (Class 5)<br>Rural Local Road (Class 5) |                 |
| S379           | Burke Drive                                         | MORANBAH            | IRC                    | 0.339            | 0.339               | 11                | 2.011               | Ū                 |                     |                   |                     | Urban Local Street                                       |                 |
| S228           | Burns Court                                         | MIDDLEMOUNT         | IRC                    | 0.242            | 0.242               | 14                |                     |                   |                     |                   |                     | Urban Local Street                                       | l .             |
| 505            | Burrenbring Road                                    | NEBO                | IRC                    | 1.602            |                     |                   | 1.602               | 6                 |                     |                   |                     | Rural Local Road (Class 5)                               |                 |
| P005           | Burton Mine Access                                  | BURTON              | Private                | 5.436            | 5.436               |                   |                     |                   |                     |                   |                     | Private with Public Access                               |                 |
| 2              | Burwood Road                                        | ST LAWRENCE         | IRC                    | 7.834            |                     |                   | 7.834               | 4                 |                     |                   |                     | Rural Local Road (Class 5)                               |                 |
| S443           | Bushlark Drive                                      | MORANBAH            | IRC                    | 0.639            | 0.639               | 7                 |                     |                   |                     |                   |                     | Urban Local Street                                       | 1               |
| 806            | Bygana Road                                         | ELGIN               | IRC                    | 39.287           |                     |                   | 39.287              | 6                 |                     |                   |                     | Rural Local Road (Class 5)                               |                 |
| S163           | Caleb Crescent                                      | DYSART              | IRC                    | 0.271            | 0.271               | 6.7               |                     |                   |                     |                   |                     | Urban Local Street                                       | ł               |
| S138           | Calvert Court                                       | DYSART              | IRC                    | 0.09             | 0.09                | 8.6               |                     |                   |                     |                   |                     | Urban Local Street                                       | ł               |
| 853<br>33      | Calveston Road                                      | KILCUMMIN           | IRC                    | 11.869           |                     |                   | 11.869              | 6                 | 1.723               |                   |                     | Rural Local Road (Class 5)                               | 1               |
| 53<br>S169     | Camerons Road<br>Campbell Street                    | CARMILA<br>DYSART   | IRC                    | 0.101            | 0.101               | 8.5               |                     |                   | 1.723               | 5                 |                     | Rural Local Road (Class 5)                               |                 |
| 51             | Campbell Street<br>Campbells Crebers Road           | CARMILA             | IRC                    | 2.01             | 2.01                | 6.5               |                     | 1                 |                     | 1                 |                     | Urban Local Street                                       |                 |
| \$558          | Campbells Crebers Road                              | CLERMONT            | IRC                    | 0.067            | 0.067               | 12                |                     |                   |                     |                   |                     | Rural Local Road (Class 5)<br>Urban Local Street         | (               |
| 63             | Canning Woods Road                                  | ILBILBIE            | IRC                    | 1.357            |                     |                   | 1.357               | 5                 |                     |                   |                     | Rural Local Road (Class 5)                               | Í               |
| S111           | Cannon Street                                       | ST LAWRENCE         | IRC                    | 0.22             | 0.22                | 5                 |                     |                   |                     |                   |                     | Urban Local Street                                       |                 |
| 102            | Cape Palmerston Road                                | ILBILBIE            | IRC                    | 6.399            |                     |                   | 6.399               | 7                 |                     |                   |                     | Rural Local Road (Class 5)                               |                 |
| S504           | Capella Lane                                        | CLERMONT            | IRC                    | 0.528            | 0.528               | 7                 |                     |                   |                     |                   |                     | Urban Local Street                                       |                 |
| S505           | Capella Street                                      | CLERMONT            | IRC                    | 0.835            | 0.835               | 22.5              |                     |                   |                     |                   |                     | Urban Arterial Road                                      |                 |
| S503           | Capricorn Street                                    | CLERMONT            | IRC                    | 1.949            | 1.949               | 13.6              |                     |                   |                     |                   |                     | Urban Major Collector Road                               |                 |
| S532           | Carbine Court                                       | CLERMONT            | IRC                    | 0.103            | 0.103               | 12.1              |                     |                   |                     |                   |                     | Urban Local Street                                       | ł               |
| 78             | Carfax Road                                         | DYSART              | IRC                    | 31.77            |                     |                   | 31.77               | 7                 |                     |                   |                     | Rural Collector Road (Class 4)                           | ł               |
| S561           | Carina Crescent                                     | CLERMONT            | IRC                    | 0.46             | 0.46                | 12                | 4.005               | 7                 |                     |                   |                     | Urban Local Street                                       | ł               |
| 8110           | Carmichael Road                                     | LAGLAN              | IRC                    | 4.825            | 0.381               | 6                 | 4.825               | 1                 |                     |                   |                     | Rural Local Road (Class 5)                               | 1               |
| 30a<br>30      | Carmila Beach Esplanade<br>Carmila Beach Road       | CARMILA             | IRC                    | 0.381 5.773      | 0.381               | 6                 |                     |                   |                     |                   |                     | Rural Local Road (Class 5)                               | 1               |
| 30<br>ACS005   | Carmila Beach Road<br>Carmila Transfer Station Road |                     | IRC                    | 0.11             | 0.11                | 0                 |                     | +                 |                     |                   |                     | Rural Local Road (Class 5)                               |                 |
| 31             | Carmila West Road                                   | CARMILA             | IRC                    | 16.039           | 0.11<br>12.39       | 5.6               | 3.6436              | 3.5               |                     |                   |                     | Driveway<br>Rural Local Road (Class 5)                   | (               |
| 31a            | Carmila West Road                                   | CARMILA             | IRC                    | 0.088            | 0.088               | 3                 | 0.0100              | 0.0               |                     |                   |                     | Urban Local Road                                         | 1               |
| 876            | Carrie Downs Road                                   | WOLFANG             | IRC                    | 2.247            | 0.000               | -                 | 2.247               | 4                 |                     |                   |                     | Rural Local Road (Class 5)                               | Í               |
| S227           | Carter Place                                        | MIDDLEMOUNT         | IRC                    | 0.208            | 0.208               | 9.2               |                     |                   |                     |                   |                     | Urban Local Street                                       |                 |
| S341           | Casey Court                                         | MORANBAH            | IRC                    | 0.194            | 0.194               | 10.9              |                     |                   |                     |                   |                     | Urban Local Street                                       |                 |
|                |                                                     |                     |                        |                  |                     |                   |                     |                   |                     |                   |                     |                                                          |                 |

Document Owner: E&I Version 2 - ECM 4778609 Page 2 of 12

|                |                                          |                          |                               | LENGTH         | SEALE               | ED ROAD           | GRAVE               | LLED ROAD         | FORM                | ED ROAD           | UNFORMED ROAD       | ROAD HIERARCHY FUNCTIONALITY ADDITIONAL              |
|----------------|------------------------------------------|--------------------------|-------------------------------|----------------|---------------------|-------------------|---------------------|-------------------|---------------------|-------------------|---------------------|------------------------------------------------------|
| ROAD NUMBER    | ROAD NAME                                | LOCALITY                 | ROAD OWNER                    | (km)           | Road Length<br>(km) | Av Road Width (m) | Road Length<br>(km) | Av Road Width (m) | Road Length<br>(km) | Av Road Width (m) | Road Length<br>(km) | CLASS CHARACTERISTIC                                 |
| S15            | Cassia Court                             | NEBO                     | IRC                           | 0.535          | 0.535               | 6                 | χ. γ                |                   | <b>X</b> <i>Y</i>   |                   | . ,                 | Urban Local Street                                   |
| S126           | Caswell Street                           | DYSART                   | IRC                           | 0.433          | 0.433               | 12.5              |                     |                   |                     |                   |                     | Urban Local Street                                   |
| S321           | Cavanagh Court                           | MORANBAH                 | IRC                           | 0.147          | 0.147               | 13.1              |                     |                   |                     |                   |                     | Urban Local Street Industrial area                   |
| S512           | Cemetery Road                            | CLERMONT                 | IRC                           | 0.804          | 0.804               | 6.8               |                     |                   |                     |                   |                     | Urban Local Road Industrial area                     |
| 519b           | Cemetery Road                            | NEBO                     | IRC                           | 1.989          | 1.989               | 6                 |                     |                   |                     |                   |                     | Urban Local Road                                     |
| S206<br>S207   | Centenary Drive North                    | MIDDLEMOUNT              | IRC                           | 3.429<br>2.645 | 3.429<br>2.645      | 13                |                     |                   |                     |                   |                     | Urban Major Collector Road                           |
| S207<br>S236   | Centenary Drive South<br>Chappell Street | MIDDLEMOUNT              | IRC                           | 0.619          | 2.645               | 10                |                     |                   |                     |                   |                     | Urban Major Collector Road                           |
| S230<br>S241   | Charles Randell Crescent                 | MIDDLEMOUNT              | IRC                           | 0.418          | 0.418               | 12                |                     |                   |                     |                   |                     | Urban Local Street Urban Local Street                |
| S513           | Charles Street                           | CLERMONT                 | IRC                           | 0.689          | 0.410               | 12                | 0.689               | 8.5               |                     |                   |                     | Urban Local Street<br>Urban Local Street             |
| 834            | Cheeseborough Road                       | CLERMONT                 | IRC                           | 7.869          | 3.55                | 6.1               | 4.319               | 6.9               |                     |                   |                     | Rural Collector Road (Class 4)                       |
| S391           | Chifley Court                            | MORANBAH                 | IRC                           | 0.161          | 0.161               | 7.5               | 4.010               | 0.0               |                     |                   |                     | Urban Local Street                                   |
| S184           | Christian Street                         | DYSART                   | IRC                           | 0.3            | 0.3                 | 9.5               |                     |                   |                     |                   |                     | Urban Local Street                                   |
| S209           | Clarence Baker Drive                     | MIDDLEMOUNT              | IRC                           | 1.408          | 1.408               | 12                |                     |                   |                     |                   |                     | Urban Minor Collector Road                           |
| S43            | Clark Court                              | GLENDEN                  | IRC                           | 0.142          | 0.142               | 7                 |                     |                   |                     |                   |                     | Urban Local Street                                   |
| S442           | Clements Street                          | MORANBAH                 | IRC                           | 1.777          | 1.777               | 16.4              |                     |                   |                     |                   |                     | Urban Major Collector Road                           |
| 552            | Clermont Alpha Road                      | CLERMONT                 | Transport & Main Roads        | 102.971        | 33.187              | 8                 | 69.784              | 8                 |                     |                   |                     | TMR Road                                             |
| 551            | Clermont Connection Road                 | CLERMONT                 | Transport & Main Roads        | 2.192          | 2.192               | 9.2               |                     |                   |                     |                   |                     | TMR Road                                             |
| S438           | Clews Lane                               | MORANBAH                 | IRC                           | 0.086          | 0.086               | 7.9               |                     |                   |                     |                   |                     | Urban Local Street                                   |
| 83             | Cluen Access Road                        | DYSART                   | IRC                           | 14.149         |                     |                   | 14.149              | 5                 |                     |                   |                     | Rural Local Road (Class 5)                           |
| S369           | Cobb Court                               | MORANBAH                 | IRC                           | 0.109          | 0.109               | 7.5               |                     |                   |                     |                   |                     | Urban Local Street                                   |
| 531            | Cockenzie Road                           | STRATHFIELD              | IRC                           | 17.948         | 5.34                | 5.4               | 12.61               | 5.5               |                     |                   |                     | Rural Local Road (Class 5)                           |
| S175           | Coleman Street                           | DYSART                   | IRC                           | 0.178          | 0.178               | 8.7               |                     |                   |                     |                   |                     | Urban Local Street                                   |
| 64             | Collaroy Killarney Road                  | COLLAROY                 | IRC                           | 45.674         | 1.56                | 5                 | 44.114              | 5                 |                     |                   |                     | Rural Collector Road (Class 4)                       |
| 66             | Collaroy Tierawoomba Road                | COLLAROY                 | IRC                           | 35.44          |                     |                   | 35.44               | 11                |                     |                   |                     | Rural Local Road (Class 5)                           |
| S319           | Colliery Street                          | MORANBAH                 | IRC                           | 0.234          | 0.234               | 13.1              |                     |                   |                     |                   |                     | Urban Local Street                                   |
| S548           | Collins Street                           | CLERMONT                 | IRC                           | 0.778          | 0.778               | 12                |                     |                   |                     |                   |                     | Urban Local Street                                   |
| 5307<br>29     | Collinsville Elphinstone Road            | ELPHINSTONE<br>CLAIRVIEW | Transport & Main Roads<br>IRC | 50.066<br>4.67 | 50.066<br>4.67      | 4                 |                     |                   |                     |                   |                     | TMR Road                                             |
| 29<br>S40      | Colonial Drive                           |                          | IRC                           | 0.142          | 4.67                | 8                 |                     |                   |                     |                   |                     | Urban Local Street                                   |
| 19             | Comerford Court<br>Connollys Road        | GLENDEN<br>CLAIRVIEW     | IRC                           | 2.422          | 1.162               | 3.3               | 1.26                | 3.9               |                     |                   |                     | Urban Local Street<br>Rural Local Road (Class 5)     |
| \$367          | Connor Drive                             | MORANBAH                 | IRC                           | 0.382          | 0.382               | 10.5              | 1.20                | 3.9               |                     |                   |                     |                                                      |
| 67             | Connors River Collaroy Road              | LOTUS CREEK              | IRC                           | 29.594         | 1.714               | 4.2               | 27.88               | 4.9               |                     |                   |                     | Urban Local Street<br>Rural Collector Road (Class 4) |
| S136           | Connors Street                           | DYSART                   | IRC                           | 0.389          | 0.389               | 8.7               | 21.00               | 4.0               |                     |                   |                     | Urban Local Street                                   |
| 821            | Coobyanga Road                           | KILCUMMIN                | IRC                           | 7.022          |                     |                   | 7.022               | 5                 |                     |                   |                     | Rural Local Road (Class 5)                           |
| S338           | Cook Court                               | MORANBAH                 | IRC                           | 0.147          | 0.147               | 10.9              |                     | -                 |                     |                   |                     | Urban Local Street                                   |
| S187           | Cook Crescent                            | DYSART                   | IRC                           | 0.379          | 0.379               | 8.5               |                     |                   |                     |                   |                     | Urban Local Street                                   |
| S124           | Coral Court                              | ILBILBIE                 | IRC                           | 0.071          | 0.071               | 7                 |                     |                   |                     |                   |                     | Urban Local Street                                   |
| S568           | Cosgrove Court                           | CLERMONT                 | IRC                           | 0.104          | 0.104               | 5.7               |                     |                   |                     |                   |                     | Urban Local Street                                   |
| 82             | Cotherstone Capella Road                 | DYSART                   | IRC                           | 17.168         |                     |                   | 17.168              | 7                 |                     |                   |                     | Rural Collector Road (Class 4)                       |
| 864            | Cottonpatch Lane                         | CLERMONT                 | IRC                           | 1.301          | 1.301               | 7                 |                     |                   |                     |                   |                     | Urban Local Street                                   |
| S185           | Council Chambers Street                  | DYSART                   | IRC                           | 0.175          | 0.175               | 9.3               |                     |                   |                     |                   |                     | Urban Local Street                                   |
| S41            | Cowan Street                             | GLENDEN                  | IRC                           | 0.099          | 0.099               | 10                |                     |                   |                     |                   |                     | Urban Local Street                                   |
| 840            | Craven Road                              | QUETTA                   | IRC                           | 35.684         |                     |                   | 35.684              | 7                 |                     |                   |                     | Rural Local Road (Class 5)                           |
| S153           | Crawford Street                          | DYSART                   | IRC                           | 0.299          | 0.299               | 8.7               |                     |                   |                     |                   |                     | Urban Local Street                                   |
| S441           | Croker Court                             | MORANBAH                 | IRC                           | 0.22           | 0.22                | 8.2               |                     |                   |                     |                   |                     | Urban Local Street                                   |
| S440           | Crompton Street                          | MORANBAH                 | IRC                           | 0.385          | 0.385               | 8.2               |                     |                   |                     |                   |                     | Urban Local Street                                   |
| S455           | Cunningham Way                           | MORANBAH                 | IRC                           | 0.269          | 0.269               | 6.9               | 0.511               | -                 |                     |                   |                     | Urban Minor Collector Road                           |
| 866            | Curragundi Road                          | WOLFANG                  | IRC                           | 2.544          | 0.000               | 40.5              | 2.544               | 5                 |                     |                   |                     | Rural Local Road (Class 5)                           |
| \$327<br>\$408 | Curtin Street                            | MORANBAH<br>MORANBAH     | IRC                           | 0.203          | 0.203               | 18.5              |                     |                   |                     |                   |                     | Urban Local Street                                   |
| S529           | Cuthbert Street                          |                          | IRC                           |                | 1.102               |                   | 0.057               | 7                 |                     |                   |                     | Urban Local Street                                   |
| S529<br>S35    | Daintree Street Daiton Place             | CLERMONT<br>GLENDEN      | IRC                           | 1.159<br>0.467 | 0.467               | 6.5<br>12         | 0.007               | 1                 |                     |                   |                     | Urban Local Street                                   |
| 535<br>74b     | Dairion Piace<br>Daunia Road             | COPPABELLA               | IRC                           | 14.168         | 2.088               | 6.3               | 12.08               | 7.4               |                     | 1                 |                     | Urban Local Street<br>Rural Collector Road (Class 4) |
| P016           | Davidson Street                          | COPPABELLA               | Private                       | 0.157          | 0.157               | 6.9               | 12.00               | 1.4               |                     | 1                 |                     | Private Residential with Public Access               |
| S250           | Davidson Street                          | MIDDLEMOUNT              | IRC                           | 0.044          | 0.044               | 8.6               |                     | + +               |                     | 1                 |                     | Urban Local Street                                   |
| S566           | Davis Court                              | CLERMONT                 | IRC                           | 0.111          | 0.111               | 6.5               |                     |                   |                     |                   |                     | Urban Local Street<br>Urban Local Street             |
| S208           | Dawson Street                            | MIDDLEMOUNT              | IRC                           | 0.457          | 0.15                | 8.5               | 0.307               | 5.1               |                     |                   |                     | Urban Local Street                                   |
| S413           | De Castella Drive                        | MORANBAH                 | IRC                           | 0.325          | 0.325               | 10.9              |                     |                   |                     |                   |                     | Urban Local Street                                   |
| 805            | Degulla Road                             | LAGLAN                   | IRC                           | 10.251         |                     |                   |                     |                   | 10.251              | 6                 |                     | Rural Local Road (Class 5)                           |
| S5             | Denison Street                           | NEBO                     | IRC                           | 0.396          | 0.396               | 7                 |                     |                   |                     |                   |                     | Urban Local Road                                     |
| S248           | Depot Access Road                        | MIDDLEMOUNT              | IRC                           | 0.08           | 0.08                | 6.5               |                     | 1                 |                     |                   |                     | Driveway                                             |
| S563           | Derrett Court                            | CLERMONT                 | IRC                           | 0.074          | 0.074               | 12                |                     | 1                 |                     |                   |                     | Urban Local Street                                   |
| S24            | Dinang Crescent                          | GLENDEN                  | IRC                           | 0.769          | 0.769               | 9                 |                     |                   |                     |                   |                     | Urban Local Street                                   |
| S304           | Dittman Drive                            | MORANBAH                 | IRC                           | 0.267          | 0.267               | 5.8               |                     |                   |                     |                   |                     | Urban Local Street                                   |
|                |                                          |                          |                               |                |                     |                   |                     |                   |                     |                   |                     |                                                      |