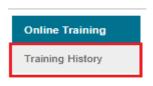

## **Hint**

If you misplace your Induction card, log in using the credentials in step 1.

Click the 'Training History' tab and select 'Actions' at the right to reprint your card.

If you require assistance, please contact your company contractor representative.