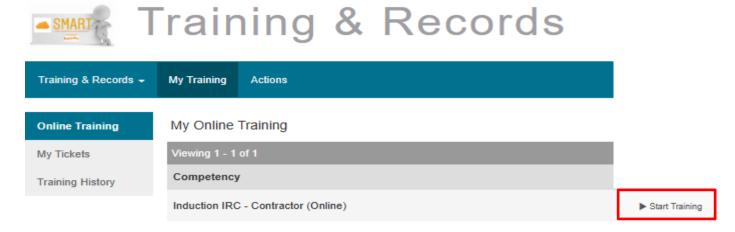

1. To complete the Induction, open the link below and add your unique identifier and date of birth to log in.

https://isaacsmart.luciditysoftware.com.au/home/login/competency

2. Click 'Start training' located at the right of the competency

3. Click 'START' and 'VIEW' to watch the video.

- 4. When you finish the video, close the window to take you back to the assessment.
- 5. Start the assessment

6. When you finish the assessment, tick the box, and submit the declaration.