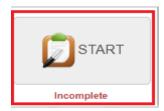

3. Click 'START' and 'VIEW' to watch the video.

- 4. When you finish the video, close the window to take you back to the assessment.
- 5. Start the assessment

6. When you finish the assessment, tick the box, and submit the declaration.