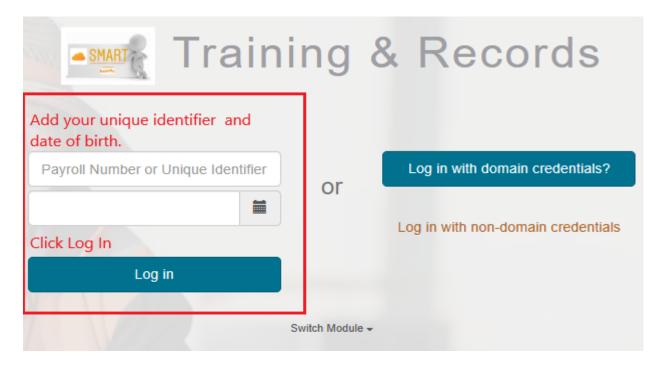

1. To complete the Induction, open the link below and add your unique identifier and date of birth to log in.

https://isaacsmart.luciditysoftware.com.au/home/login/competency

2. Click 'Start training' located at the right of the competency